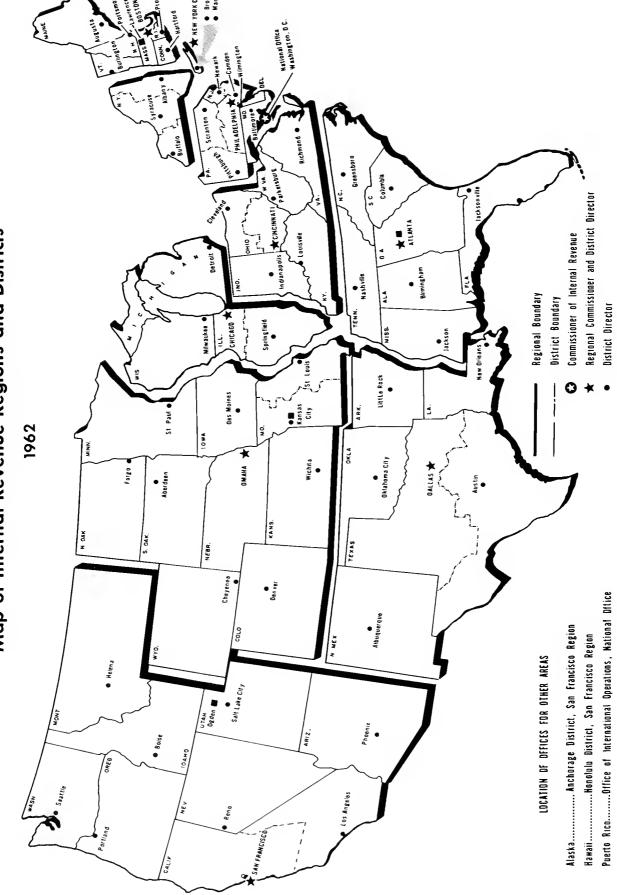

The overwhelming majority of sole proprietorships, most of the partnerships, and approximately 46 percent of all corporation returns had an accounting period ended December 1961.

Uniform methods of classifying and numbering returns were prescribed for each of the 62 district offices and the Office of International Operations in Washington, D. C., to facilitate the administrative processing of returns for collection and audit purposes. The sample design was adapted to fit these grouping and numbering procedures used by the Service. A map showing the location of the Internal Revenue District Offices follows the statistical tables in this section.