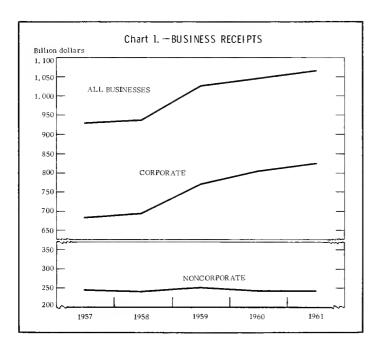

#### SUMMARY OF 1961-62 DATA

Year-to-year changes in business receipts and net profit since 1957-58, the year for which the first Business Tax Returns report was prepared, are shown in Charts 1 and 2. As the charts indicate, receipts and profits for corporate and noncorporate businesses combined reached new highs in 1961-62 as receipts rose \$21,518,000,000 from the previous year to \$1,068,-337,000,000 and net profits rose \$3,880,000,000 to \$87,904,000,000.

Corporations accounted for the greatest share of receipts, \$823,943,000,000, as indicated in table A. Among the unincorporated businesses, receipts of sole proprietorships were somewhat more than twice those of partnerships.