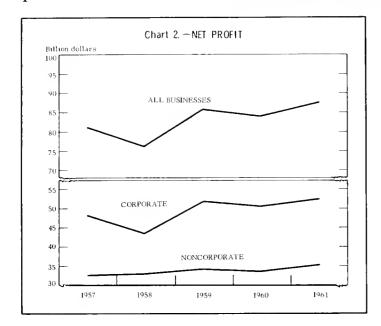

#### SUMMARY OF 1961-62 DATA

Year-to-year changes in business receipts and net profit since 1957-58, the year for which the first Business Tax Returns report was prepared, are shown in Charts 1 and 2. As the charts indicate, receipts and profits for corporate and noncorporate businesses combined reached new highs in 1961-62 as receipts rose \$21,518,000,000 from the previous year to \$1,068,-337,000,000 and net profits rose \$3,880,000,000 to \$87,904,000,000.