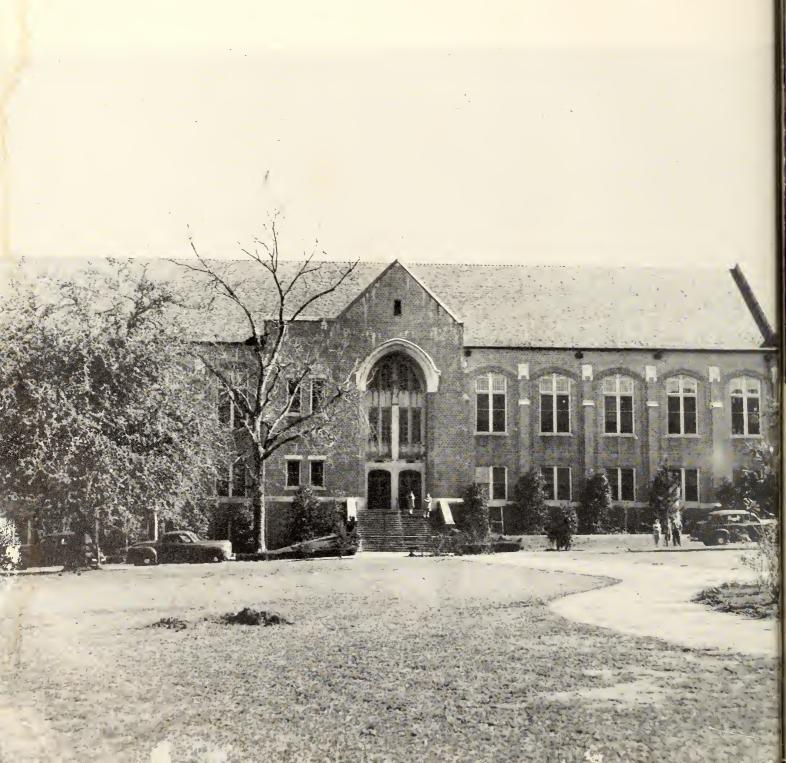

A welcome sight to FSUers around the hours of eight, twelve and six each day, the modern dining hall has four separate dining rooms each served cafeteria style. Completed in 1940, it is famous for its specialty of the house, date delight.