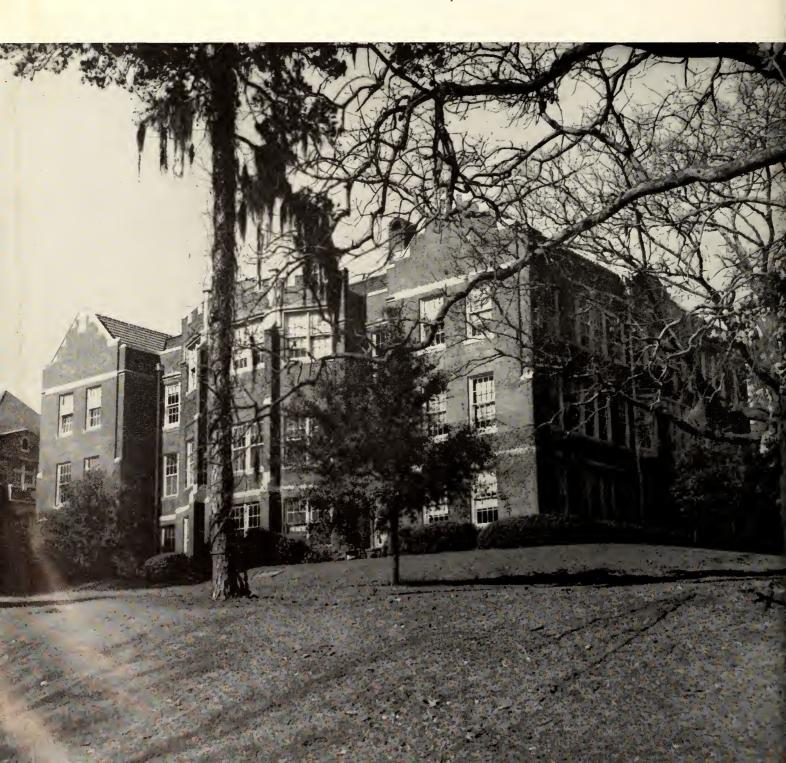

The History building began its growth in 1928 and a final addition was completed in 1947. Connected with the History building is the Augusta Conradi Theatre, named for the wife of Dr. Edward Conradi, President of FSCW from 1909 to 1940. The library was formerly located on the site of the theatre, and West Hall dormitory for men stood where the History building is.