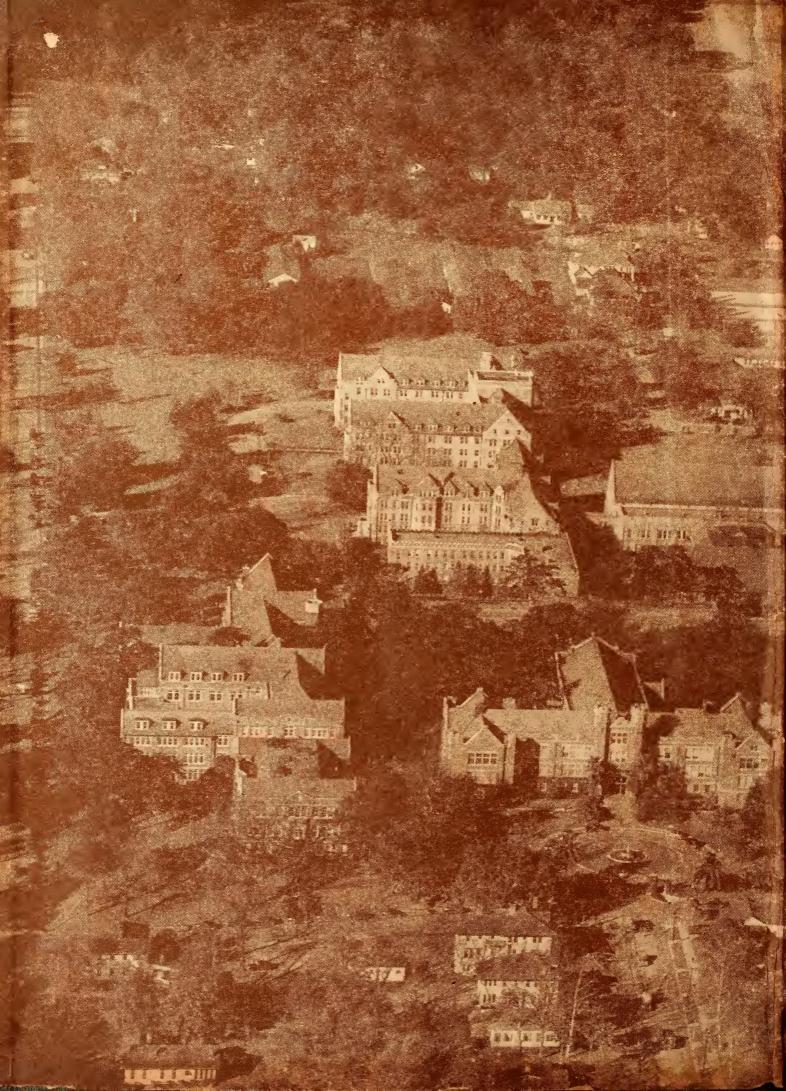

The progressive building which paved the way for Florida State University is best shown by the buildings themselves.

The college gates were a gift from the class of 1916. They added much to the term "entering college," and formed a picturesque frame for the fountain in front of Westcott, a gift of the classes of 1915 and 1917. Another essential landmark in those days was the stepping stone for getting in and out of carriages and buggies by the front steps.

Before the towers of Westcott stood sentinel over the college on the hill a smaller building on the same site called College Hall housed the library, class rooms, laboratories, and offices of the President and the Board of Education.

A welcome sight to FSUers around the hours of eight, twelve and six each day, the modern dining hall has four separate dining rooms each served cafeteria style. Completed in 1940, it is famous for its specialty of the house, date delight.

1902 was the first year students could obtain both room and board on campus. East Hall for women contained a dining room and kitchen.

With the growth of FSCW a larger building was needed and in 1913 a new dining hall located adjacent to Bryan and Reynolds Hall was built. Here the food was served family style until this year when it was converted into an attractive cafeteria.

The first unit of Gilchrist Hall, named for former Governor A. W. Gilchrist was used in 1927. An addition was built in 1928. Residents of Gilchrist this year are quick to boast of their newly-decorated modern parlor.

ä

"As timeworn as the steps of Bryan" is a phrase rather timeworn itself but familiar to all FSU students. The oldest dormitory on campus was completed in August, 1908, and named for Senator W. J. Bryan from Jacksonville. In its earlier years Bryan served as the center of social functions on campus. For many years a reception for the townspeople and faculty was held in Bryan rotunda. In 1915 Bryan had its face lifted or rather its gardens sunk. The approach to the dormitory was for many years marred by a large hollow. This was filled in and an attractive center courtyard laid out.

The next addition to dormitory row was Reynolds Hall completed in 1912-13. A recreation hall was included in the new building and placed strategically near in the annex was the Infirmary.

The progress of science and the growth of FSCW demanded space for expansion and development of scientific projects, so in 1922 the Science Hall was built on the site of the women's dormitory, East Hall.

The Province of Landis, reigned over by a strange tribe who inhabit the plain called Senior Hall, was first colonized in 1940. Complete with a spacious game room, kitchen and small dining room, club rooms and sun decks, Landis is a popular spot for social functions.

The History building began its growth in 1928 and a final addition was completed in 1947. Connected with the History building is the Augusta Conradi Theatre, named for the wife of Dr. Edward Conradi, President of FSCW from 1909 to 1940. The library was formerly located on the site of the theatre, and West Hall dormitory for men stood where the History building is.

The newest addition to campus growth is Cawthon Hall completed in January of this year. Divided into north and south wings, the dormitory has a system of air conditioning. Its twin parlors are modernistically decorated and feature large windows which open on to the terrace.

The dormitory is named for Mrs. S. D. Cawthon who was matron of FSCW for many years. She was known to all the girls as "Tissie" and each year before Christmas she gave a party for the seniors.