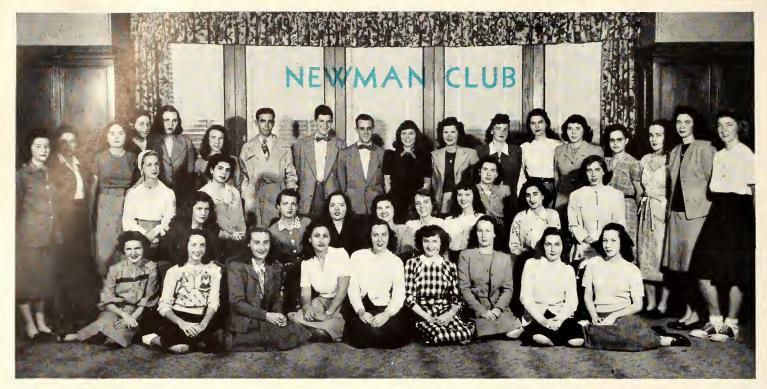

LILA BARRING FON-Ft. Meade Alpha Gamma Delta Y.W.C.A. Off-Campus Committee Panhellenic Council

THERESA BARFIELD
Pensacola
A.B. in Arts and Science
President, Newman Club

BETI BARTON

Lake Worth

NORMA BARMORE Bradenton