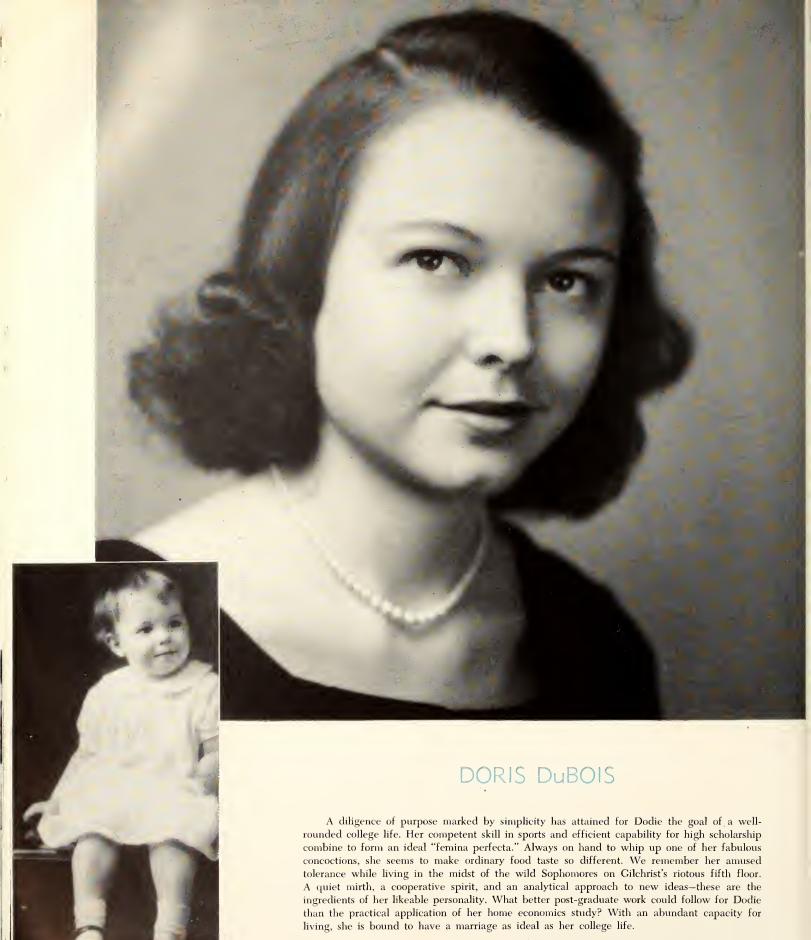

IRMA LEE SHEPHERD

Left to right: E. Rasmussen, J. Dance, V. Goodell, D. Dubois, A. MacInnis, I. L. Shepherd, P. Dillard, B. McCarthy, A. Thompson, B. Collins, I. Lomax.