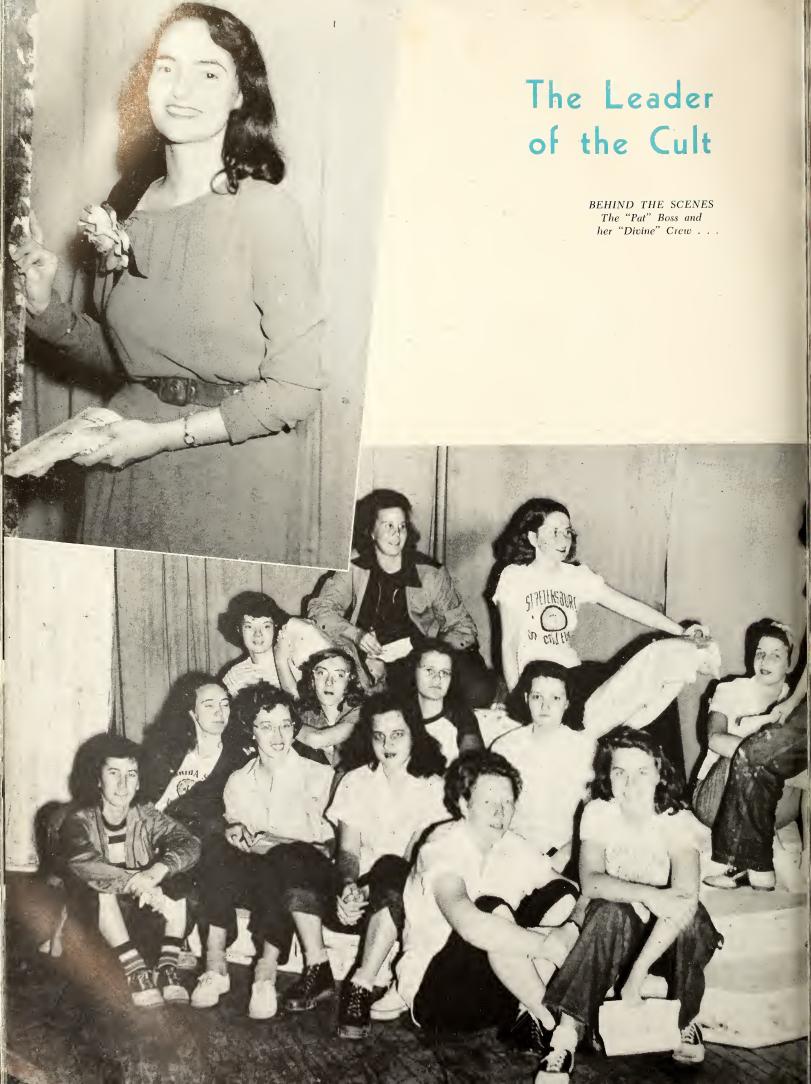

### WE DEDICATE OUR FIRST TALLY-HO

The stimulation of progress and growth in a state always comes from its leaders. Their foresight and wisdom in planning the course of events is reflected for countless years by benefits reaped and by continued advancement.

The adoption of coeducation for Florida's two state universities will produce lasting effects upon the youth of our state and our educational development. So with the theme of coeducation proudly displayed, we are honored to dedicate Florida State University's first Tally-Ho yearbook to Governor Millard Fillmore Caldwell under whose progressive administration coeducation became a reality.