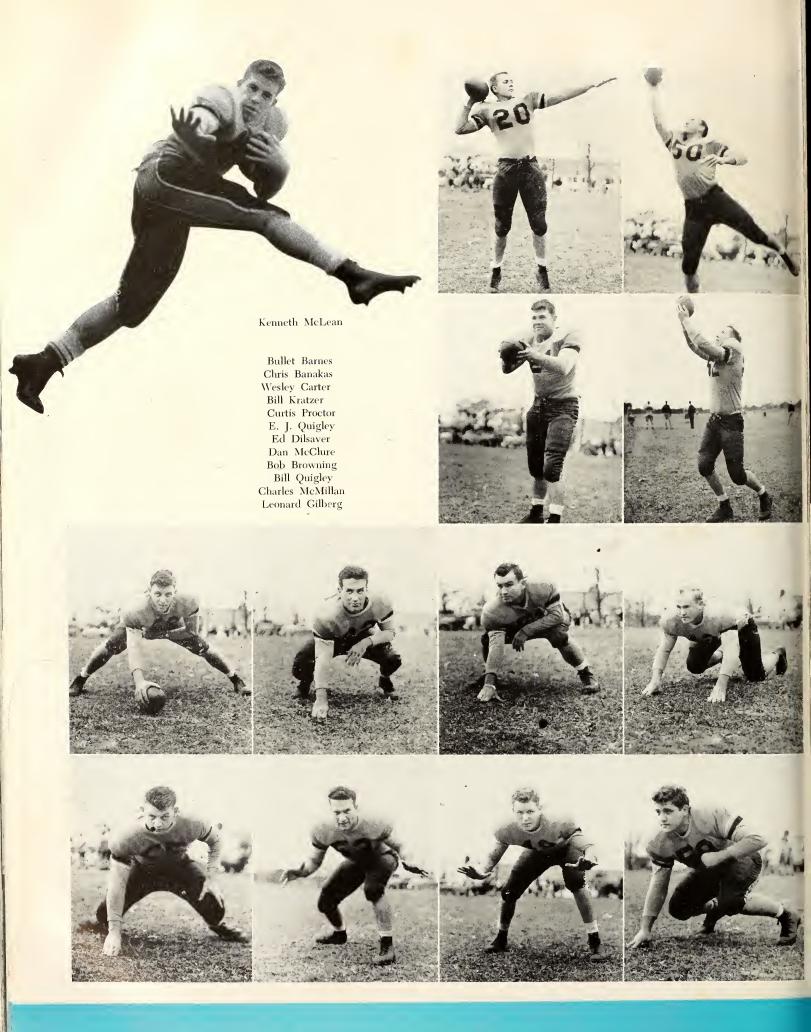

Jack Watson Leonard Melton



... and then I says to her!



All balled up!

The "47" Seminoles played a "makeshift" five-game schedule and came through without a victory. After a late kickoff in the season, the team, coached by Ed Williamson and Jack Haskins, started by losing

a close one to Stetson 14-6. In a "mud battle," the Indians fell before Cumberland, 6-0 in Lebanon, Tennessee.



Jim Decarrno

Harry Hughey

Jim Costello

Parrish



Returning home, a powerful TPI eleven rolled over the home club 27-6. On Thanksgiving afternoon the Seminoles took the worst beating of the season, 36-6, from the Red Wave of Troy. In the season final, a

favored Alabama State team nosed out the Redmen by a 13-6 count. As the Brooklyn Dodgers say, "Wait till next year."



Kicking up their heels





Sheldon Hellaman, Larry Dickson, Ben McCrary, Orlando Wyman, Jim Pavy

### BASKETBALL

The Seminole cagers started and ended the season with a bang. The team, coached by Donald Loucks, had a 5-13 won-lost column for the season. After taking Spring Hill and Troy State Teachers into camp, the Indians went on to lose 13 in a row. They ended the season with consecutive wins over Stetson, Southern and Erskine. The FSU hoopsters played

some of the better small college teams in the South with Mercer and Wofford being on the 18-game schedule. Bill Kratzert was the team's leading scorer with 164 points for the season.

At the close of the season, 11 players and 2 student managers were awarded major letters.



THE LINES ON THE L

They're always good-!





Or are they?



Look before you leap!