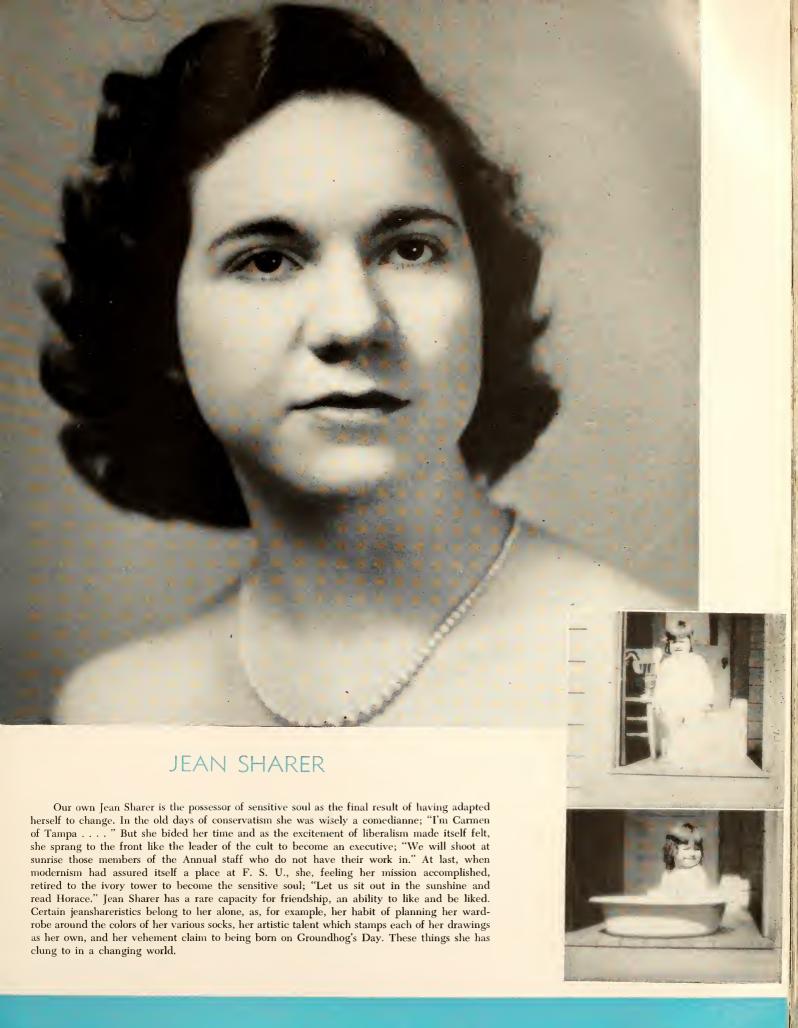

JO ANN SAVARY Inverness

NONA SCAGLIONE Tampa

DE DOTT OF

KAREN SCULL
Jacksonville
A.B. in Library Training
Soltas
I.R.C.
Y.W.C.A.
Westminster Fellowship

VIRGINIA SEWELL Starke JEAN SHARER
Pensacola
Alpha Gamma Delta
Mortar Board
Who's Who
Editor Tally-Ho
Sophomore Council
Esteren
Junior Counselor