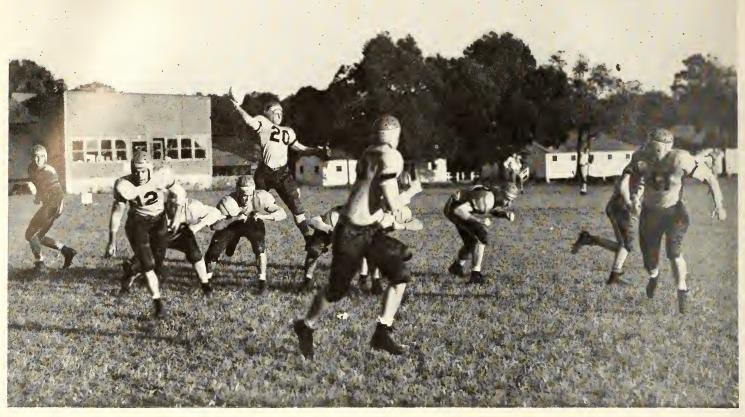

ully, Buddy Bryant, Joe Crona, Kenneth MacLean, Al Tharpe. Charles McMillan, Ed Dilsaver, Jim Quigley, Bob Browning, Dick Williams, Leonard Gilberg, Donald Grant, Ralph Chaudron, Leonard Melton, Wesley Carter, Billy Bishop, Harold Conard, Wyatt Parish, Ed Quigley, Bob Fegers, Dan McClure, Chris Kalfas, Jim Costello, Chris Banakas, Bill Kratzert, David Middlebrooks, Frederick Boris, C. N. Proctor, Billy Osteen, Clyde Stanaland, Bill Fannin, Bob Lanigan, Fred Schneider, Earl G. Payne, Ed Morgan, Richard Brooks, J. P. Love, Truby Shaw, Bull Benz, Paul M. Dubelis, Charles Hospodar, Ral Wilkerson, Clice Yancey, J. E. Kinsey, B. J. Carastro.

Managers: Gilbert Aldrich, Lonnie Burt, Joe Carlucci, Johnnie Johns.



ED WILLIAMSON



JACK HASKIN



Team in formation



Toughening up



The Coaches



Jack McMillan

Three clubs - I pass!



Jerry Manuel

D. L. Middlebrooks

Bill O'Steen



Billy Bishop



Fred Boris





Jack Watson Leonard Melton



... and then I says to her!



All balled up!

The "47" Seminoles played a "makeshift" five-game schedule and came through without a victory. After a late kickoff in the season, the team, coached by Ed Williamson and Jack Haskins, started by losing

a close one to Stetson 14-6. In a "mud battle," the Indians fell before Cumberland, 6-0 in Lebanon, Tennessee.



Jim Decarrno

Harry Hughey

Jim Costello

Parrish



Returning home, a powerful TPI eleven rolled over the home club 27-6. On Thanksgiving afternoon the Seminoles took the worst beating of the season, 36-6, from the Red Wave of Troy. In the season final, a

favored Alabama State te