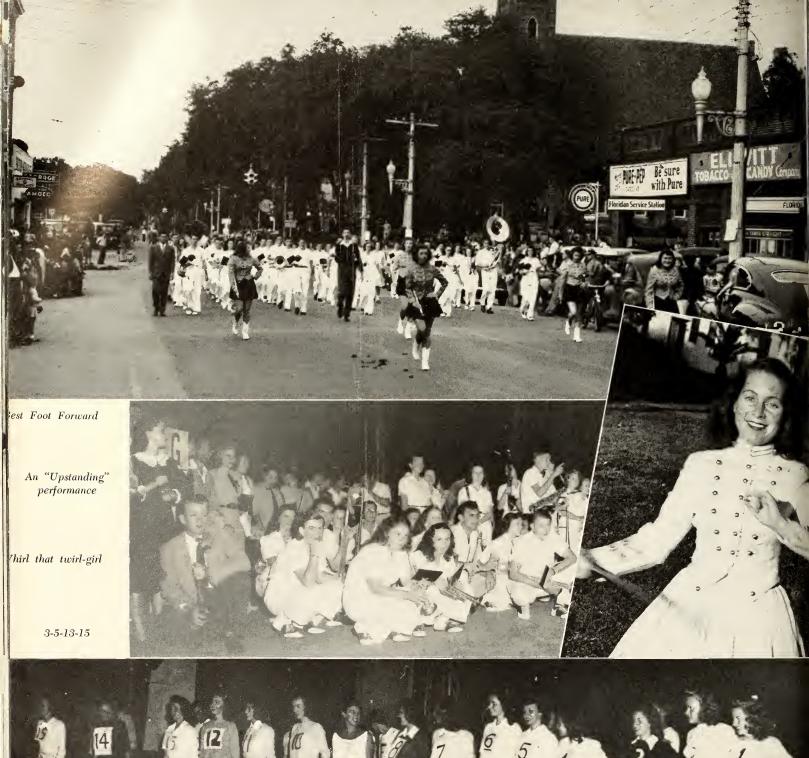

School spirit, augmented by the Odd-Even rivalry, reached its peak every Thanksgiving when homecoming, color rush, demonstrations and sports reigned supreme.

During World War II the students gave many hours of work to Red Cross projects and USO duty. With the end of the war FSCW students welcomed the return of veterans to their brother university at Gainesville. The numbers of returning students reached an amazing proportion but the Tally lassies failed to see the disadvantage in this. However when it was deemed necessary to install a branch of the University of Florida at Tallahassee, the girls were quick to agree that the crowded situation should by all means be alleviated.

So after forty years FSCW's Sleeping Beauties were awakened by the handsome princes, and Experiment: Coeducation got underway. Dale Mabry, a former army field, was converted by a few quick strokes of the paint brush into TBUF. Perhaps because of its noted ancestry, coeducation seemed to like FSCW as well as the rain.

Keen-sighted legislators soon realized the modernized aspects of this system and in May 1947, Florida joined the ranks of progressive states.

FLORIDA STATE UNIVERSITY—a new name and the beginning of a new history in educational development.