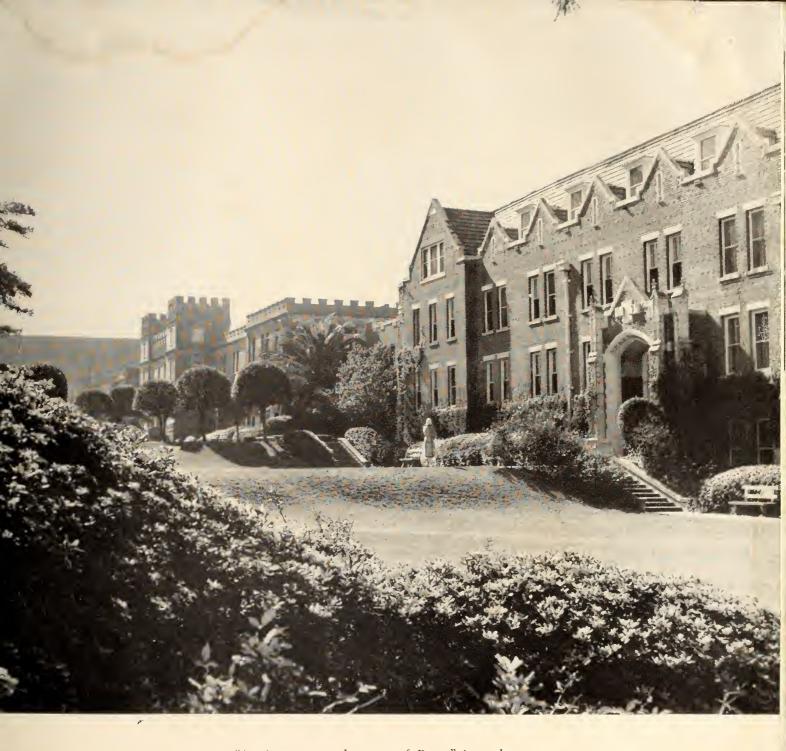

The first unit of Gilchrist Hall, named for former Governor A. W. Gilchrist was used in 1927. An addition was built in 1928. Residents of Gilchrist this year are quick to boast of their newly-decorated modern parlor.

The Province of Landis, reigned over by a strange tribe who inhabit the plain called Senior Hall, was first colonized in 1940. Complete with a spacious game room, kitchen and small dining room, club rooms and sun decks, Landis is a popular spot for social functions.