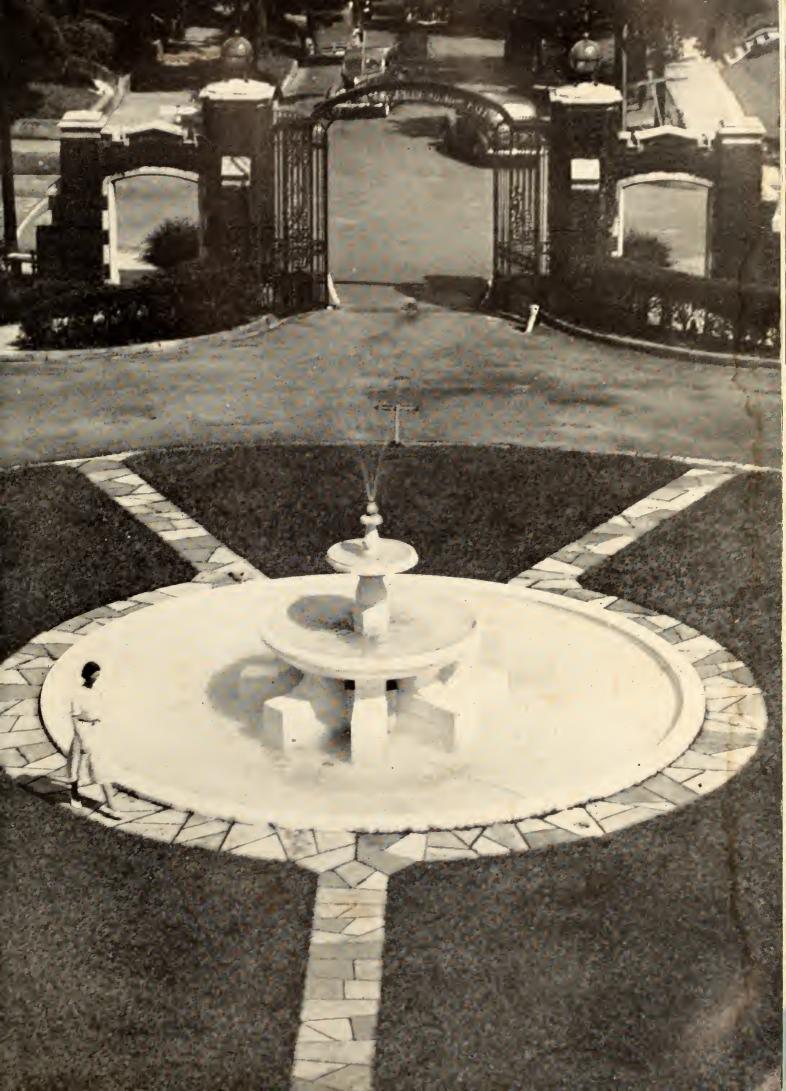

The progressive building which paved the way for Florida State University is best shown by the buildings themselves.

The college gates were a gift from the class of 1916. They added much to the term "entering college," and formed a picturesque frame for the fountain in front of Westcott, a gift of the classes of 1915 and 1917. Another essential landmark in those days was the stepping stone for getting in and out of carriages and buggies by the front steps.