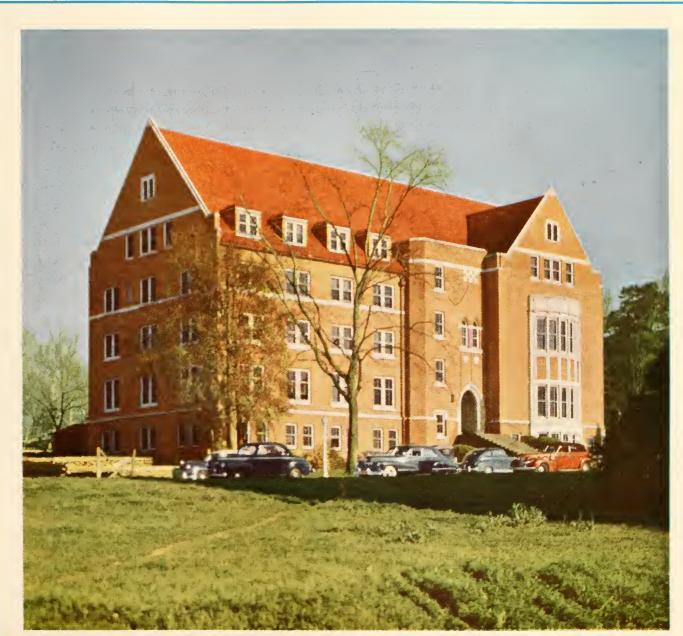

The progressive building which paved the way for Florida State University is best shown by the buildings themselves.

The college gates were a gift from the class of 1916. They added much to the term "entering college," and formed a picturesque frame for the fountain in front of Westcott, a gift of the classes of 1915 and 1917. Another essential landmark in those days was the stepping stone for getting in and out of carriages and buggies by the front steps.

Before the towers of Westcott stood sentinel over the college on the hill a smaller building on the same site called College Hall housed the library, class rooms, laboratories, and offices of the President and the Board of Education.

A welcome sight to FSUers around the hours of eight, twelve and six each day, the modern dining hall has four separate dining rooms each served cafeteria style. Completed in 1940, it is famous for its specialty of the house, date delight.