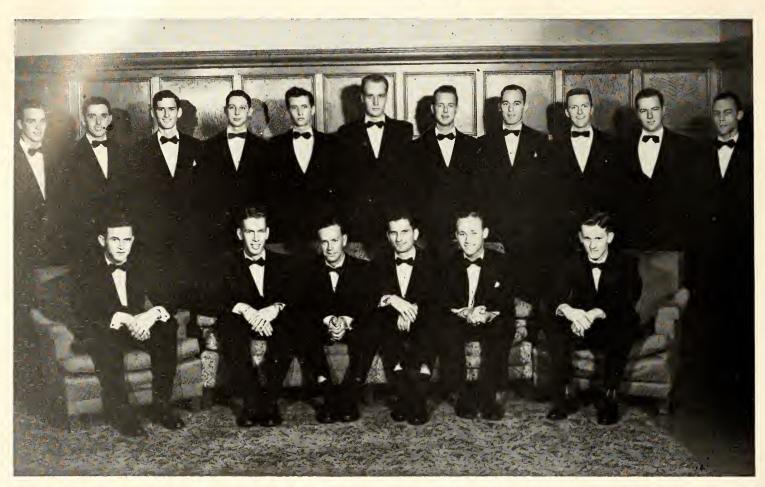

(Left to right) Berry, Swanson, Schwartz, Hargraves, Skevakis, Clarkson.

# JUNIOR CLASS OFFICERS

#### CLASS OFFICERS:

| President Mary Ann Berry                                                          |
|-----------------------------------------------------------------------------------|
| Vice-President Art Skevakis                                                       |
| Secretary Shirley Hargraves                                                       |
| Treasurer Joanne Schwartz                                                         |
| Parliamentarian Hazel Clarkson                                                    |
| Athletic Manager Esther Miller                                                    |
| Chairman of Junior-Senior Prom Margaret Swanson                                   |
| Chairman of May Day Jean Furman                                                   |
| Senators—Mary Calley, Gladys Clark, Betty Dixon, Helen<br>Looby, Virginia Swicord |