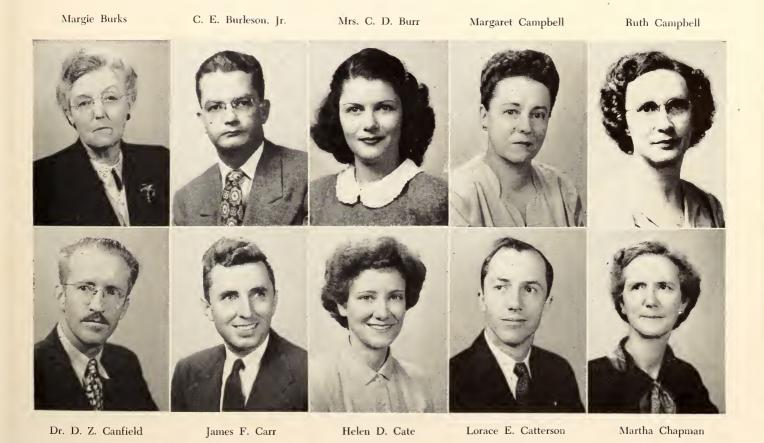

## FLORIDA STATE UNIVERSITY

On the Dean's list

Elizabeth Avery Lucile Bass

Eva Atwood Dr. Harold Beard

H. F. Becker

Dr. Raymond Bellamy

Florence Bethea

Benjamin J. Beyer

Fred C. Blake

W. F. Blaylock

Irene Bolick

Bobert T. Braunagel

Margaret Blair

Mildred L. Bricker

## FLORIDA STATE UNIVERSITY

John Boda John E. Brown

Margaret Bristol Rachel Bryant

FLORIDA STATE UNIVERSITY

"And then Pat says to Mike, '............."."

Milton P. Charles Charles Clapp

Harrison Chase Robert Clapp

Vela Cleveland

Lou Cochran

Dr. Marcus W. Collins

Dr. Warren Craun

Charles G. Davis

Dr. M. H. DeGraff

Theo Rene DeVeer

Joseph Doggett

Olivia Dorman

s Christine Drake Loretta Ellias lizabeth Ellison Dr. Paul E. Finner

'Tis better to give than to receive

FLORIDA STATE UNIVERSITY

Children's hour!

Dr. George Heather Mildred F. Henry

Dorothy Hoffman

G. F. Holsehuh

Cleo Hommel

Dr. Porter E. Horne

W. F. Housewright

Edna M. Howard

Miss L. L. Hsley

Dr. Marian D. Irish Natalie Johnson

Miss Lucille Johnson Joan Jones