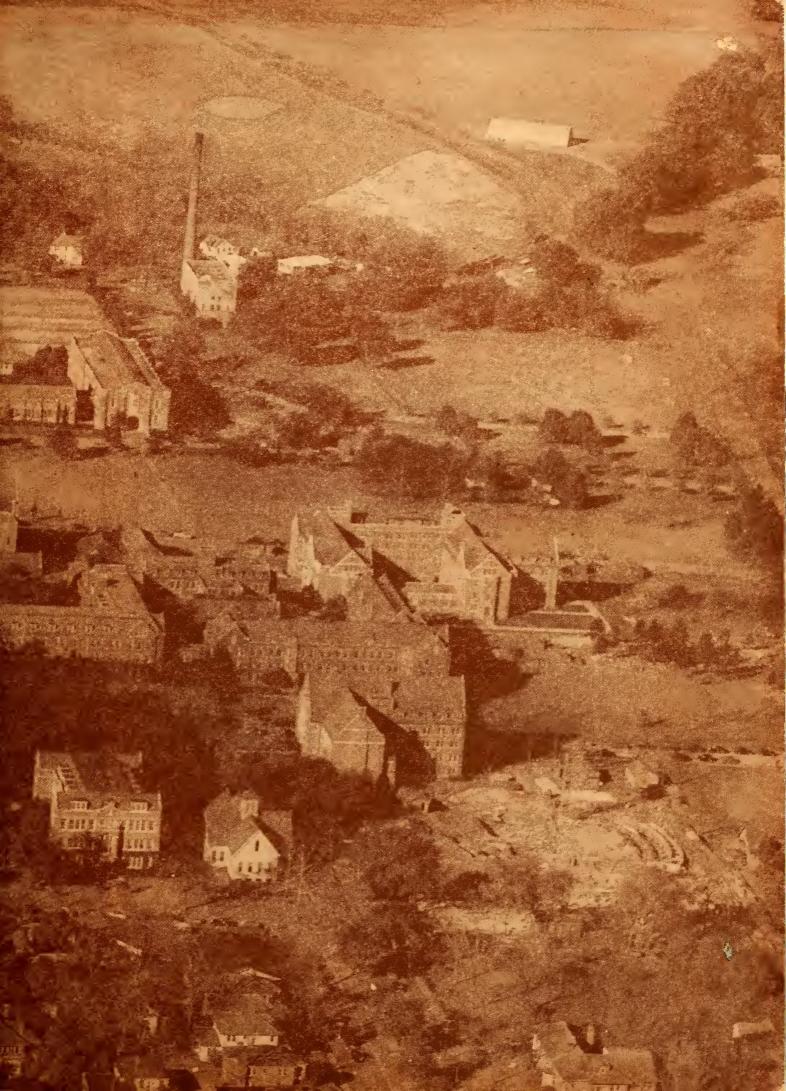

The progressive building which paved the way for Florida State University is best shown by the buildings themselves.

The college gates were a gift from the class of 1916. They added much to the term "entering college," and formed a picturesque frame for the fountain in front of Westcott, a gift of the classes of 1915 and 1917. Another essential landmark in those days was the stepping stone for getting in and out of carriages and buggies by the front steps.

Before the towers of Westcott stood sentinel over the college on the hill a smaller building on the same site called College Hall housed the library, class rooms, laboratories, and offices of the President and the Board of Education.

A welcome sight to FSUers around the hours of eight, twelve and six each day, the modern dining hall has four separate dining rooms each served cafeteria style. Completed in 1940, it is famous for its specialty of the house, date delight.

1902 was the first year students could obtain both room and board on campus. East Hall for women contained a dining room and kitchen.

With the growth of FSCW a larger building was needed and in 1913 a new dining hall located adjacent to Bryan and Reynolds Hall was built. Here the food was served family style until this year when it was converted into an attractive cafeteria.

The first unit of Gilchrist Hall, named for former Governor A. W. Gilchrist was used in 1927. An addition was built in 1928. Residents of Gilchrist this year are quick to boast of their newly-decorated modern parlor.

ä

"As timeworn as the steps of Bryan" is a phrase rather timeworn itself but familiar to all FSU students. The oldest dormitory on campus was completed in August, 1908, and named for Senator W. J. Bryan from Jacksonville. In its earlier years Bryan served as the center of social functions on campus. For many years a reception for the townspeople and faculty was held in Bryan rotunda. In 1915 Bryan had its face lifted or rather its gardens sunk. The approach to the dormitory was for many years marred by a large hollow. This was filled in and an attractive center courtyard laid out.

The next addition to dormitory row was Reynolds Hall completed in 1912-13. A recreation hall was included in the new building and placed strategically near in the annex was the Infirmary.

The progress of science and the growth of FSCW demanded space for expansion and development of scientific projects, so in 1922 the Science Hall was built on the site of the women's dormitory, East Hall.

The Province of Landis, reigned over by a strange tribe who inhabit the plain called Senior Hall, was first colonized in 1940. Complete with a spacious game room, kitchen and small dining room, club rooms and sun decks, Landis is a popular spot for social functions.

The History building began its growth in 1928 and a final addition was completed in 1947. Connected with the History building is the Augusta Conradi Theatre, named for the wife of Dr. Edward Conradi, President of FSCW from 1909 to 1940. The library was formerly located on the site of the theatre, and West Hall dormitory for men stood where the History building is.

The newest addition to campus growth is Cawthon Hall completed in January of this year. Divided into north and south wings, the dormitory has a system of air conditioning. Its twin parlors are modernistically decorated and feature large windows which open on to the terrace.

The dormitory is named for Mrs. S. D. Cawthon who was matron of FSCW for many years. She was known to all the girls as "Tissie" and each year before Christmas she gave a party for the seniors.