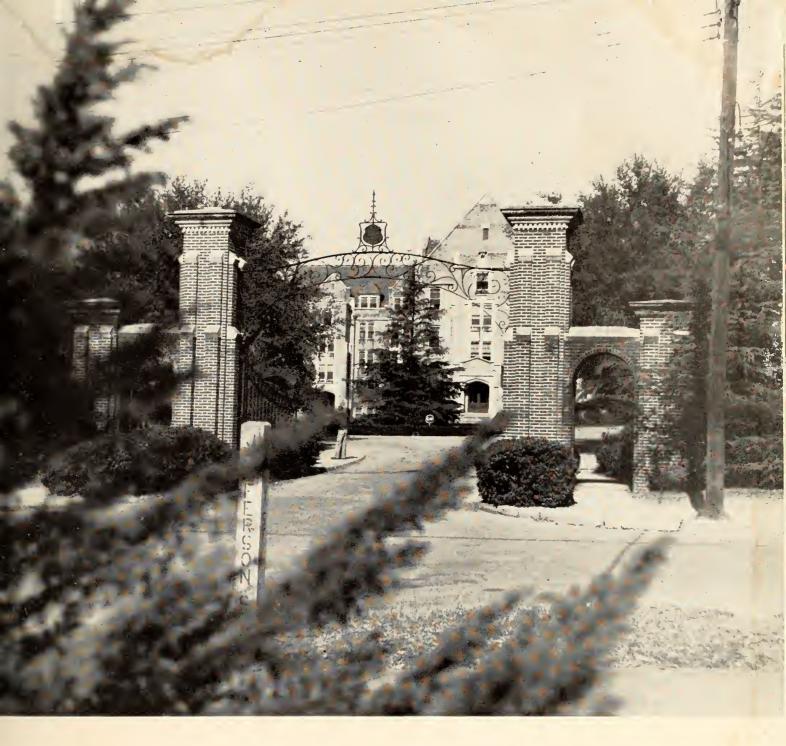

The progressive building which paved the way for Florida State University is best shown by the buildings themselves.

The college gates were a gift from the class of 1916. They added much to the term "entering college," and formed a picturesque frame for the fountain in front of Westcott, a gift of the classes of 1915 and 1917. Another essential landmark in those days was the stepping stone for getting in and out of carriages and buggies by the front steps.