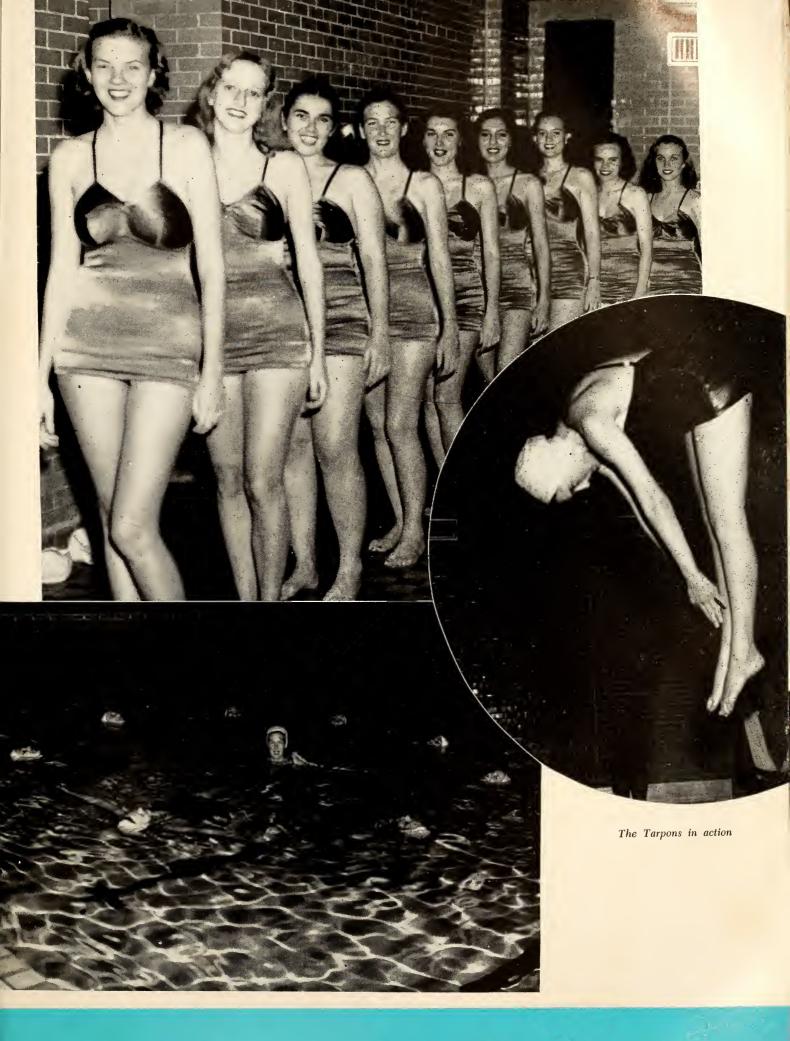

JOAN BOUCHER
Miami
Tarpon
Even Swimming Team
Junior Counselor
Senior Hall

CHARLOTTE BOULAND Zephyrhills

AILEEN BOYETT Terra Ceia

MAMIE RUTH BRADELY Miccosukee Alpha Lambda Delta Freshman Flunkies Phi Alpha Theta