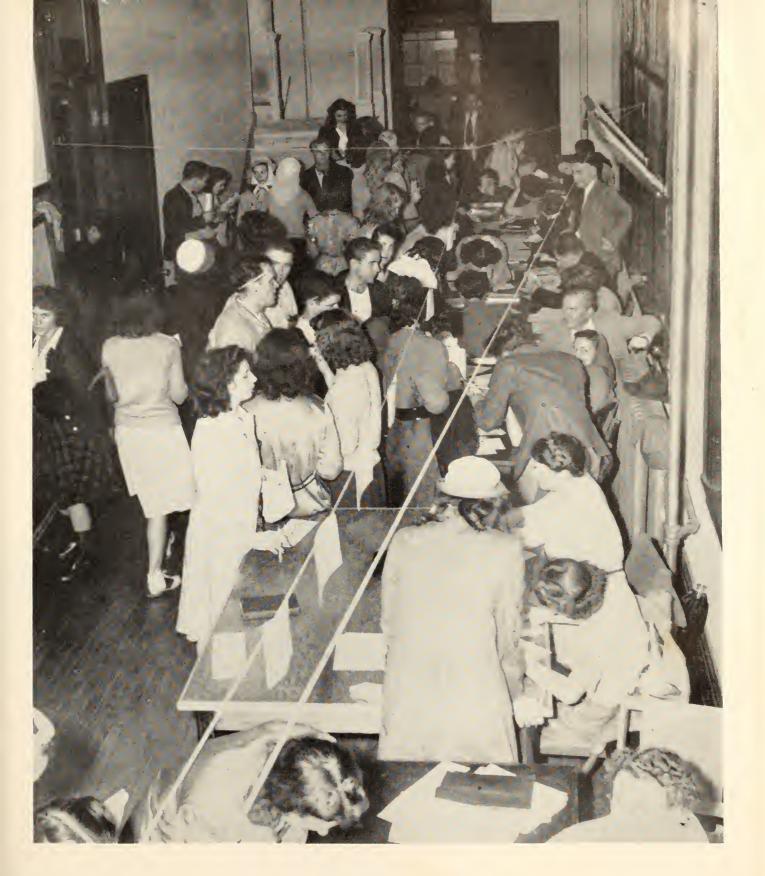

their careful eye, the student government began the tedious process of adopting a new constitution. The coordination of coeducation was advancing as if propelled by jet, yet.

The executive, judicial and legislative branches of the men's and women's governments functioned separately but were joined in purpose through the medium of university Student Council.

The foundation of coeducation is being built according to proportions that provide for campus-wide expansion over a long span of years. The completed structure will be one of great strength. It will rest firmly on the plans and provisions made by FSU's pioneers who, armed with blueprints and handbooks from universities all over the country, fought successfully the battle of Tally Forge—the forging of FSCW and TBUF into FSU, that is.



REGISTRATION



GOVERNOR CALDWELL

### BOARD OF CONTROL



BOARD OF CONTROL

The Gentlemen in Session



THOMAS W. BRYANT



N. B. JORDAN



I. HENSON MARKHAM



Hollis Rhinehart



J. Thomas Gurney, Chairman

FLORIDA STATE UNIVERSITY



PRESIDENT CAMPBELL

FLORIDA STATE UNIVERSITY







### UNIVERSITY

Members of women's and men's Executive Council and the Student Welfare Committee compose University Student Council. Various campus problems are investigated. Student forums are held and major questions given careful consideration to determine student opinion. An important factor of this group is the funds Committee which is in charge of all applications for

Wayne Bell
Margaret Bristol
Dave Burns
Frances Cannon
James Carr
Chris Holly
Elizabeth Lynn
Otis McBride
Barbara McCarthy
Philip R