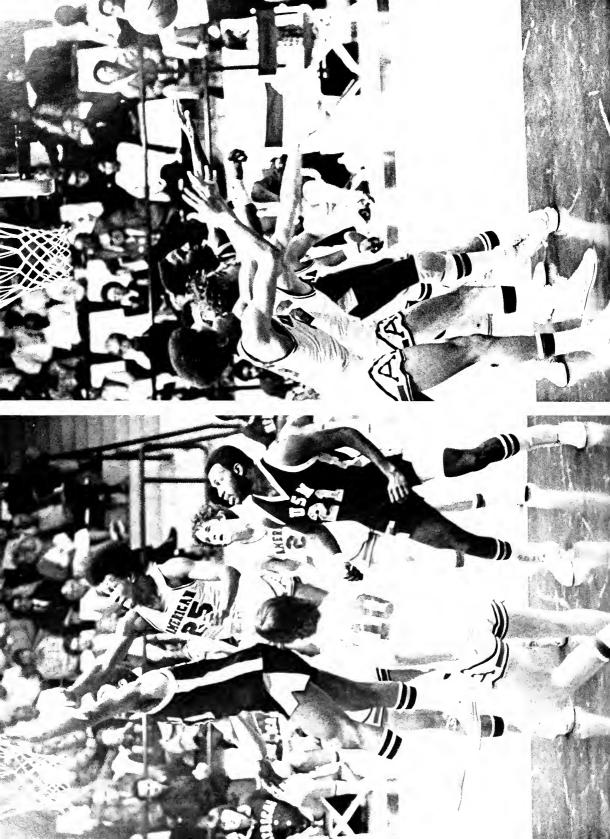

| 7        | American U                   | 0      | American U                | 0      |
| Catholic                 | 0        | Fort Belvoir                 | 26     | Federal City<br>College   | 48     |
| American U               | 7        | American U                   | 3      |                           |        |
| Virginia                 |          | Galludet                     | 13     | American U                | 6      |
| Commonwe                 | alth U 0 |                              |        | St. John's                | 36     |









# Wrestling

Ron Farrara, Jerry Mallen, Bob Andreoli (cap't), Steve Snider, Dan Moskowitz, Dave Pailtinnaeri, Dave Rosen, Jack McIntyre, Bill Panzer, Jack Brown, steve Star, Rich Hirsh, Goshell, Bob Karch (coach).











# The American Revolution Again

Considered a rebuilding year by many, the 1974-75 American University Basketball season proved not only to be an exciting campaign but successful to boot. With only one victory in their first three games the Eagles looked as if they may suffer through a meager .500 season. Then came the American Revolution of years past once again.

A 96-52 trouncing of Loyola College of Baltimore followed by victories over the University of West Virginia and crosstown rival George Washington University gave the **Eagles the Presidential Classic** Tournament championship once again. The Classic also emphasized the excellent scoring potential of the 6-foot 5-inch sophomore forward Calvin Brown. In the game against West Virginia "CB" as he is affectionately known by all s