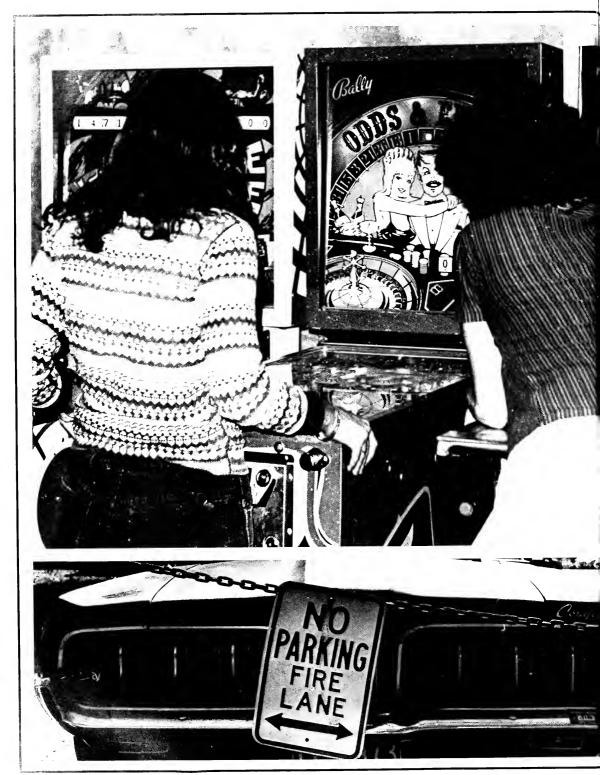

# Services We Receive

| 1964 036 STARSS                                                                                                                                                                                                                                                                   | THE AMERICAN UNIVERSITY                                                                                                                                                                             | <u>№ 21532</u><br>PERMIT NUMBER                                                                                                                |
|-----------------------------------------------------------------------------------------------------------------------------------------------------------------------------------------------------------------------------------------------------------------------------------|-----------------------------------------------------------------------------------------------------------------------------------------------------------------------------------------------------|------------------------------------------------------------------------------------------------------------------------------------------------|
| TOW-AWAY and IMPOUNDING POLICY                                                                                                                                                                                                                                                    | VISITONS Lot 2                                                                                                                                                                                      | Student<br>Faculty-Staff<br>Temporary                                                                                                          |
| <ol> <li>Vehicles in TOW-AWAY ZONE</li> <li>Vehicles not registered after 3 violation tickets</li> <li>Vehicles on which 3 or more tickets have not<br/>been paid</li> <li>Unterpreter the time of the time of the University is not responsible for loss or damage to</li> </ol> | Absence of Valid A.U. Permit  Parked Illegally  Parked Illegally  Parking Meter Violation  Moving Violation                                                                                         | EXPIRED PERMIT Number Year Type                                                                                                                |
| Vehicles will be towed away and impounded at the owner's risk and expense.                                                                                                                                                                                                        | Illegally Registered Vehicle                                                                                                                                                                        | ISS DIG OFFICER                                                                                                                                |
| FINES 1. Illegal parking\$ 3.00 2. Failure to register or expired decal\$ 3.00                                                                                                                                                                                                    | Herets will be assessed all additional time of seles in hot paid thank ofte                                                                                                                         | FACULTY-STAFF and<br>STUDENTS                                                                                                                  |
| 2. Failure to register or expired deal 3. Overtime parking in a meter space 5. 3.00 4. Moving violation 5. Illegal registration 6. Tow-away and impounding 10.00 1. Eck of space is not considered a valid excuse for violation of University Parking Regulations.                | The Security-Traffic Office<br>Basement of McKinley Building<br>Room 3<br>Hours 9:30 a.m. to 4 30 p.m. Monday thru Friday. Any questions concerning this notice<br>should be referred to the above. | All vehicles using the American<br>University parking facilities<br>Monday thru Friday from 8:00<br>a.m. to 5:00 p.m. must be regis-<br>tered. |

# Services We Receive

### The A LaCarte