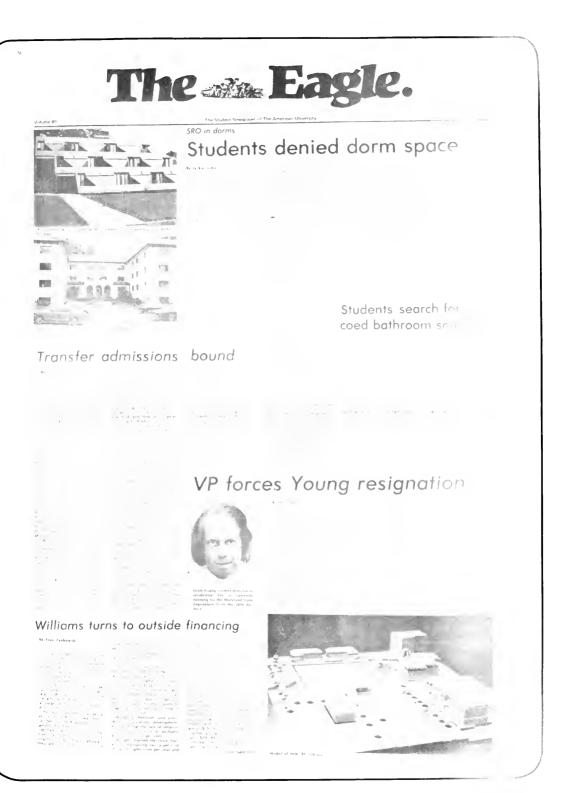

Nader. His direct sighting of the trustee situation was a reflection of the recent Trustee meeting in which they voted

against the PIRG fee. Nader also stated that, "PIRG is developing the most important career in the country, a full time citizen career". The students responded to the stimulating and challenging speech by signing up to participate in the various projects sponsored by the PIRG program on campus.



## Ralph Nader

On November 11, 1974 Ralph Nader spoke to a capacity crowd in the Donald Derby Room

Due to the unsuccessful past attempts to place a Public Interest Research Group (PIRG) fee as a voluntary check-off on the MIRF form consumer advocate Ralph Nader came to speak in favor of the PIRG issue. He urged students to have their voice heard.













## JoWilliams





### The Eagle

Fran Zankowski, Editor Diane Glassman, Managing Editor Nathan Rosen, Associate News Editor Jacqueline Schmitt, Editorial Page Editor Donna Reed, Features Editor Steve Piacente, Arts Editor Alvin Jones, Photo Editor Arthur Lerner, Political Affairs Editor Bob Parrish, Sports Editor Keith Girard, News Editor

Tony Arias Curtis Arnel Cynthia Arnold Doug Bakshian Susan Clarke Michael Clemente Derek Dubin Pat Eisemann **R**ick England Duke Faneili Gayle Farber Steven Garrin Gary Gerstein Lesley Halpern Paul Handley **Beth Hardbin** Mark Hesse Susie Holtzman Mark Landsberg Jackie Nedell Melinda Purce Larry Ropeik Craig Rosen Cheryl Segal

Deborah Sledge Betsy Storm Janice Wilson **Richard Galin** Steve Hersch Mark Kugler Steve Redisch Kent Carter Grant Epstein Michele Rappoport