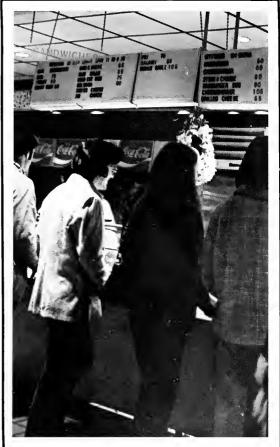

## SnackBar

No one will ever dispute the fact that people need to eat. Eating is as basic to life as breathing. However, the A.U. student seems constantly faced with a dilemma—Is it healthier to eat food that the campus offers, or is it healthier to starve? Unfortunately, man does not live on Hostess Twinkies alone.

On-campus eating facilities include the Contract Dining Room, A La Carte Dining Room, the Snack Bar, the Tavern, and the vending machines. All the above led to the success of Pepto-Bismol. \*\* The Contract Dining Room offers a refreshing diet of starches, starches and starches. A typical meal might include: spaghetti, bread, rolls, french fries, potato salad, and doughnuts for dessert.

## The Tavern

\* The Snack Bar offers a fine variety of exquisite sandwiches. Cooked before your eyes, only the best quality Grade AAA meats are used. Swift, convenient service is their trademark.

\*\*\*\* The Tavern, probably the best on-campus food facility, offers a pleasant atmosphere of contemporary music mixed with the sweet aroma of stale beer. \*\*\*\*\* The vending machines, when working properly (rarely), offer a wide variety of popsicles, candy, cakes, and sometimes fermented sandwiches. Prices vary from ten cents to three dollars per item.