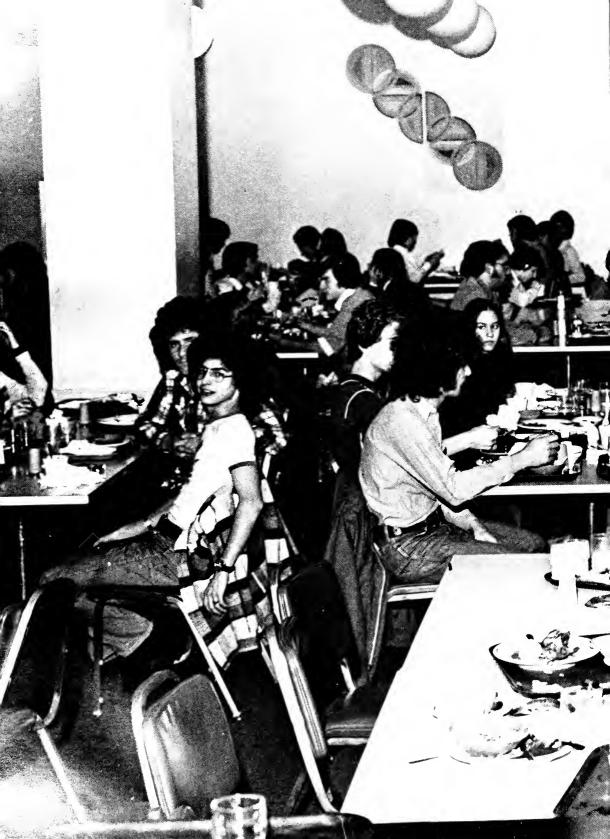

## SnackBar

No one will ever dispute the fact that people need to eat. Eating is as basic to life as breathing. However, the A.U. student seems constantly faced with a dilemma—Is it healthier to eat food that the campus offers, or is it healthier to starve? Unfortunately, man does not live on Hostess Twinkies alone.

On-campus eating facilities include the Contract Dining Room, A La Carte Dining Room, the Snack Bar, the Tavern, and the vending machines. All the above led to the success of Pepto-Bismol. \*\* The Contract Dining Room offers a refreshing diet of starches, starches and starches. A typical meal might include: spaghetti, bread, rolls, french fries, potato salad, and doughnuts for dessert.

\*\*\* The A La Carte Dining Facility is a slightly more comfortable cafeteria, with a little more class than the Contract Dining Room. Unlike the other facilities, the food is served not only cooked, but warmed.

## The Tavern

\* The Snack Bar offers a fine variety of exquisite sandwiches. Cooked before your eyes, only the best quality Grade AAA meats are used. Swift, convenient service is their trademark.

\*\*\*\* The Tavern, probably the best on-campus food facility, offers a pleasant atmosphere of contemporary music mixed with the sweet aroma of stale beer. \*\*\*\*\* The vending machines, when working properly (rarely), offer a wide variety of popsicles, candy, cakes, and sometimes fermented sandwiches. Prices vary from ten cents to three dollars per item.

\*\*\* The University Club offers a pleasant atmosphere, but the food is unmistakeably ARA. Prices may vary from meal to meal, adding to the charm of the place.