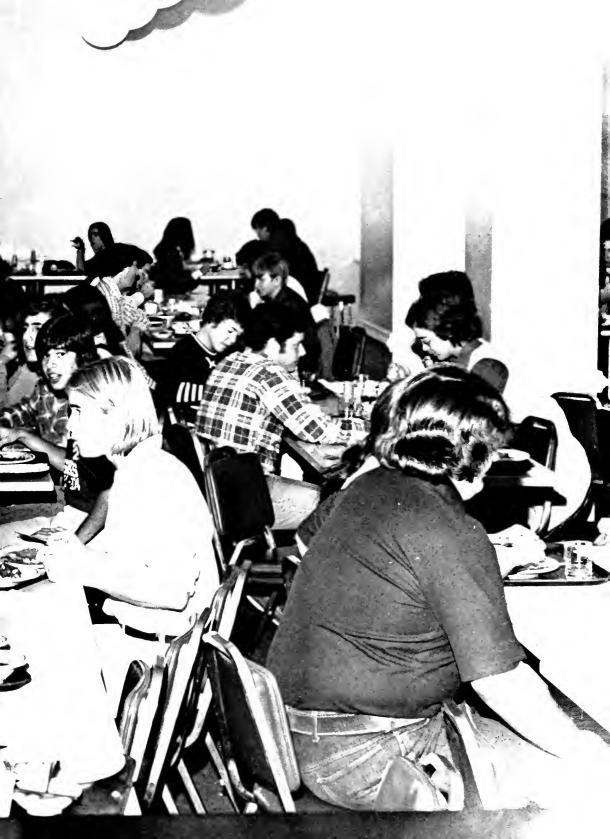

## SnackBar

No one will ever dispute the fact that people need to eat. Eating is as basic to life as breathing. However, the A.U. student seems constantly faced with a dilemma—Is it healthier to eat food that the campus offers, or is it healthier to starve? Unfortunately, man does not live on Hostess Twinkies alone.

On-campus eating facilities include the Contract Dining Room, A La Carte Dining Room, the Snack Bar, the Tavern, and the vending machines. All the above led to the success of Pepto-Bismol. \*\* The Contract Dining Room offers a refreshing diet of starches, starches and starches. A typical meal might include: spaghetti, bread, rolls, french fries, potato salad, and doughnuts for dessert.

\*\*\* The A La Carte Dining Facility is a slightly more comfortable cafeteria, with a little more class than the Contract Dining Room. Unlike the other facilities, the food is served not only cooked, but warmed.

## The Tavern

\* The Snack Bar offers a fine variety of exquisite sandwiches. Cooked before your eyes, only the best quality Grade AAA meats are used. Swift, convenient service is their trademark.

\*\*\*\* The Tavern, probably the best on-campus food facility, offers a pleasant atmosphere of contemporary music mixed with the sweet aroma of stale beer. \*\*\*\*\* The vending machines, when working properly (rarely), offer a wide variety of popsicles, candy, cakes, and sometimes fermented sandwiches. Prices vary from ten cents to three dollars per item.

\*\*\* The University Club offers a pleasant atmosphere, but the food is unmistakeably ARA. Prices may vary from meal to meal, adding to the charm of the place.