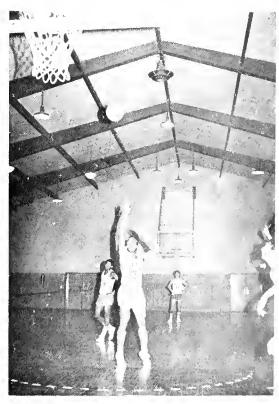

## THE PITT PALADINS

1st row - left to right - David Underdue, Marvin Hardy, David Norwood 2nd row - Eddie Stokes, Charlie Dildy, Mitchel Brown, Frank Brown 3rd row - Leslie Saunders, Charles Coburn, Wayne Brown, Henry Beamon

Turner's Team Talks

Wayne Shoots For Two

Now Gurk Now!

A Little Warm-Up Never Hurts!