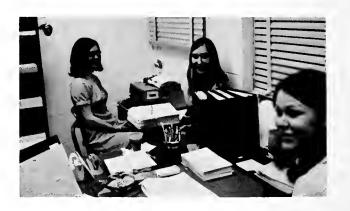

# STUDENT GOVERNMENT

Left to right: Marshall Evans, President; Pat Nobles, Vice President; Judy Vincent, Secretary; Sally Hardee, Treasurer