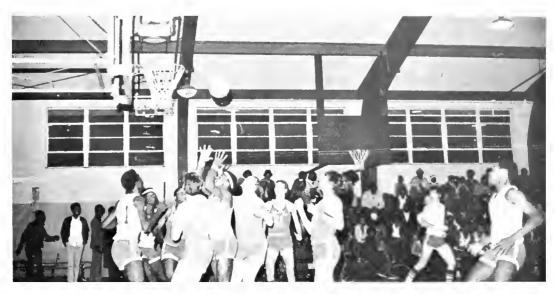

## THE PITT PALADINS

1st row - left to right - David Underdue, Marvin Hardy, David Norwood 2nd row - Eddie Stokes, Charlie Dildy, Mitchel Brown, Frank Brown 3rd row - Leslie Saunders, Charles Coburn, Wayne Brown, Henry Beamon

Turner's Team Talks

Wayne Shoots For Two

Now Gurk Now!

A Little Warm-Up Never Hurts!