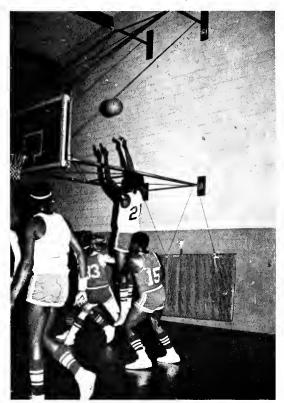

Turner's Team Talks

Wayne Shoots For Two

Now Gurk Now!

A Little Warm-Up Never Hurts!