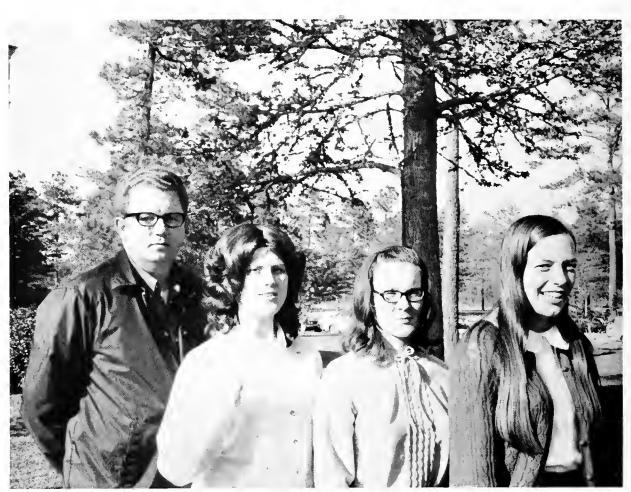

# STUDENT GOVERNMENT

Left to right: Marshall Evans, President; Pat Nobles, Vice President; Judy Vincent, Secretary; Sally Hardee, Treasurer