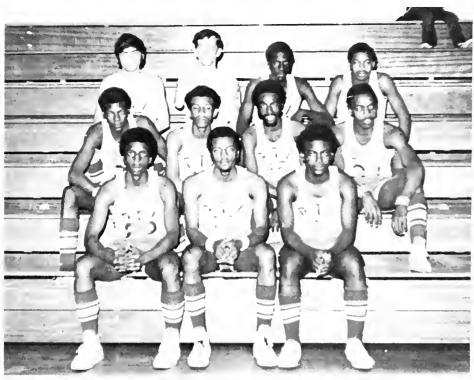

## THE PITT PALADINS

1st row - left to right - David Underdue, Marvin Hardy, David Norwood 2nd row - Eddie Stokes, Charlie Dildy, Mitchel Brown, Frank Brown 3rd row - Leslie Saunders, Charles Coburn, Wayne Brown, Henry Beamon