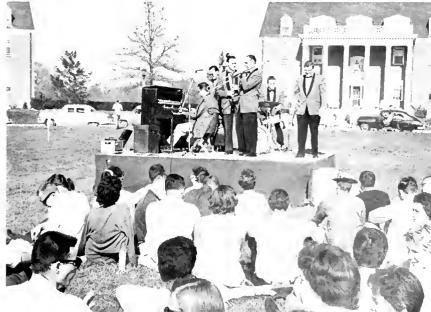

iot laces.

## Greeks Celebrate Spring Week

The Maryland campus celebrated the beginning of spring with the traditional Greek Week. During this week the students participated in many varied activities.

The Turtle Derby, "Profs on Parade," and the chariot and bicycle races were held as they have been for many years. This year two new activities were added. A Dixie-Land Concert was held on the lawn in front of Fraternity Row. To climax the wonderful week, there was a boat ride down the Potomac River to Marshall Hall where an all-day picnic was held.



THE CHARIOTEERS race across the finish line.



"HERE THEY COME!" velled the crowd.



THE TRADITIONAL BICYCLE RACE is about to get rolling.

WILD BILL WHELAN KEPT THE STUDENTS JUMPING during the jam session on the Fraternity Row mall.









"CRUISING DOWN THE RIVER."

С. КУ DAVIES AND JACK DESPEAUX REIGN OVER the activities as King and Queen of Greek Week.





OK, LET'S TAKE IT FROM THE TOP!



THE KINGSTON TRIO, MARYLAND STYLE.

# Greek Life



OH NO, MY INSTRUCTOR will never believe this!



FLOAT DECORATORS take time out for entertainment.

WHICH THETA has a new fraternity pin or engagement ring?



LIKE WOW, MAN, dig this crazy session!





ALPIIA CHI OMEGA-First row: Kathleen Kinsella, Lynne Taylor, Celene Orme, Barbara Grimes, Pat Stanton, Pat Manetta, Gloria Hack, Ann Whiton, Barbara Whiton, Carolyn Wadleigh. Second row: Winona Watts, Carole Windham, Cathy Stewart, treasurer; Olivia Scaggs, secretary; Ellen Ragan, vice-president; Margaret Bates, house director; Beverly Bernier, president; Lorraine Kantner, vice-p