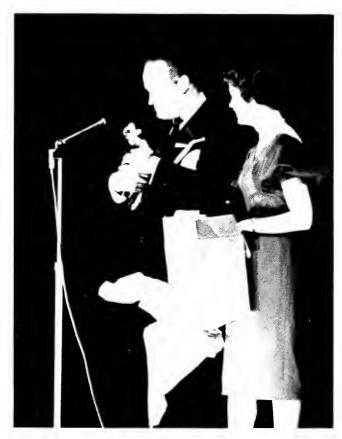

Hope's comic performance was preceded by a variety show starring singer Connie Haines. Then he delighted the audience in his traditional joke-telling manner.

Highlighting the evening's show was Patsy Kanner's presentation of a stuffed toy terrapin to Mr. Hope. RELAXING ON A COUCH, Bob Hope performed for Maryland students.

PATSY KANNER, chairman of Senior Class Presents, gives a "terp" to Bob Hope.

. . . AND IT BITES, TOO!

JUNIOR CLASS OFFICERS-Scatcd: Arlene Joffe, vice-president; Buck Griswold, president; JoAnn Silver, secretary. *Standing*: Marilyn Ilay, treasurer; John Hagedorn, Men's League representative; Pat Messer, AWS representative.