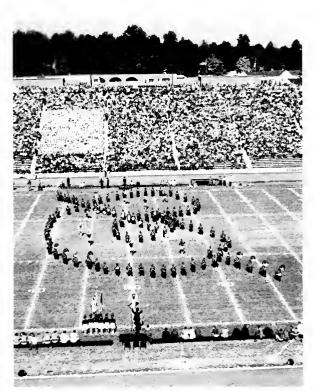

THE BAND, CONDUCTED BY MR. HUGH HENDERSON, is composed of approximately one hundred forty-three music enthusiasts. Their main function is to play at Maryland football games, both home and away.

THE YOUNG LADY IN THE FOREGROUND awaits her cue during an afternoon rehearsal.

## Marching Band

DAY AFTER DAY THE University of Maryland Marching Band, now in its fiftieth year, practices long hours to reach perfection. Their maneuvers are a familiar picture to the student with a late class walking down the hill.

MAJORETTES – Left to right: Jean Weaver, Harriet Love, Joan Finn, Harriet Husted, Margaret Foster, Sandra Weiss, Patricia Hershberger.

THE BAND SHOWS FANS its skill at executing formations.