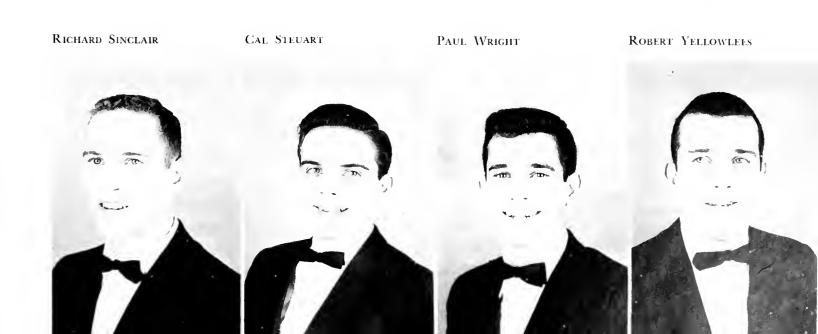

STUDENT PLACEMENT COMMITTEE-Dick Sinclair, Mrs. Harold Hayes, publicity advisor; John Tamaro, Tom Morrissey, overall chairman; Lewis M. Knebel, director of placement; Miss Marion Johnson, assistant dean of women; Karen Hart.

### Student Placement Committee

The STUDENT PLACEMENT COMMITTEE provides students with forums, counselling, company recruiting by interviews and job registers and assists them in selecting a major field of study.