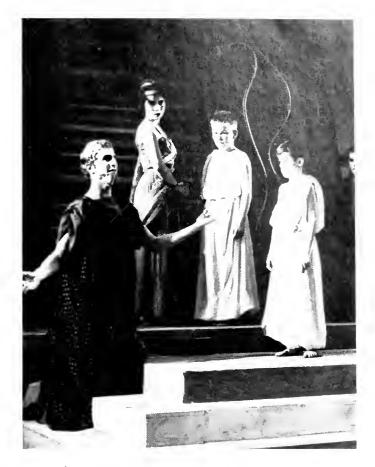

#### "Medea"

"Medea" this year was presented in an uninterrupted sequence of events which fused the modernistic and ancient Greek motifs of the tragedy. Pat Hays and Sheila Saunders alternated in the portrayal of the deranged woman. This emotional presentation was capably produced by Dr. Charles Niemeyer.

| Medea  |       |
|--------|-------|
| Jason  |       |
| Creon  |       |
| Aegeus |       |
| Nurse  |       |
| Three  | Women |
|        |       |

Tutor

The Cast Pat Hays, Shiela Saunders James Eccles Donald Gately Arthur Crocker Norma Lillis Barbara Stevens, Lly Wray, Betty Valiant Robert Whistler