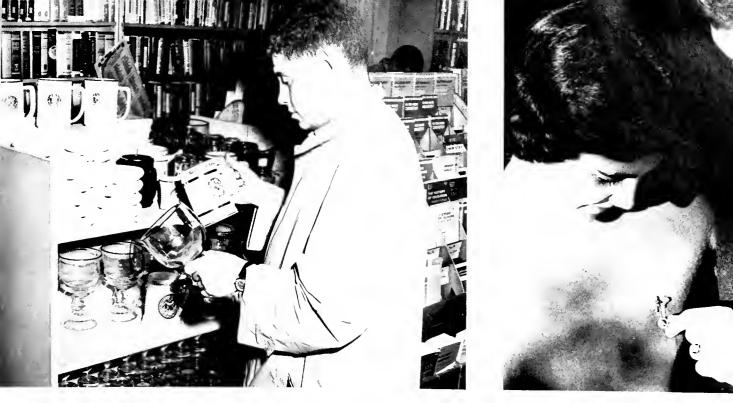

The library offers a peaceful refuge from hectic dorm life.

Around the middle of January the boys in the post office are busy putting grade slips in students' mail boxes.

It was a pleasure buying our books in the new air-conditioned book store.