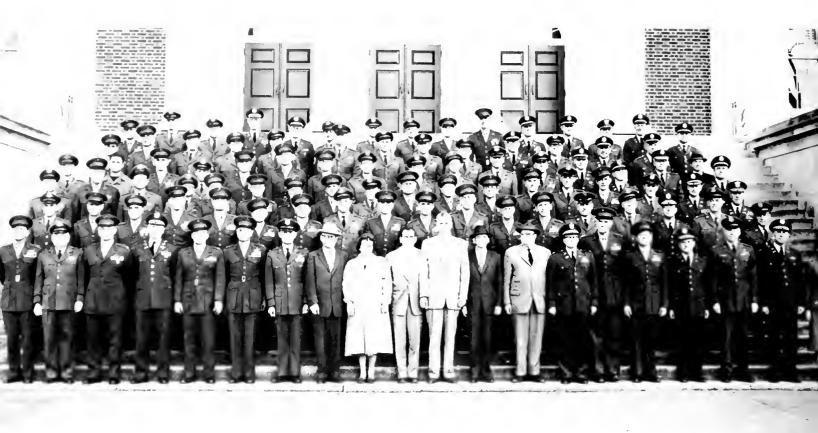

## United States Air Force ROTC

Some form of military instruction has been offered at this university for over a century. A single U of M student received a commission in 1911, beginning a great tradition. Concepts and weapons of warfare change as our knowledge of science increases. In recognition of this change, instruction in Air Science has been given at our university since 1947. Although we have the largest Air Force Reserve Officers Training Corps in the country, we look with some humility to the tradition and records of the past, determined to continue high standards and more effective education of a continually growing Cadet Corps.

The Pershing Rifles, the Vandenberg Guard, and the Angel Flight continue to express the glamor of the Cadet Corps. The recently organized cadet NCO Academy, the Pershing Rifles, and the Vandenberg Guard produce many of the cadet officers. DURING 1959, THIRTY-FIVE cadets accepted commissions in the Air Force Reserve and entered active duty: seven of these officers were Distinguished Military Graduates and accepted Regular Air Force commissions signifying their intent for careers in the USAF. One cadet, Uwethorsten Scobel, prior to receiving his commission at the end of 1959 Summer Training at Lockburne Air Force Base, Ohio, was designated the most outstanding AFROTC cadet for displaying the highest type of leadership. The Commandant, Headquarters, AFROTC, presented the award to him. The University of Maryland takes great pride in this singular honor.