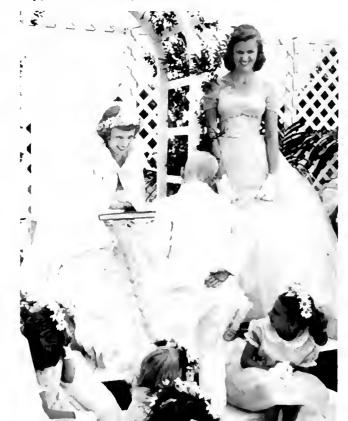

#### Junior Promenade

MISS MARYLAND . . . LIONEL HAMPTON . . . Indian Spring Country Club . . . the Junior Prom.

For the second year in a row the Junior Prom was held at the beautiful and spacious Indian Spring Country Club. Even though a foot of snow had fallen the night before, it did not discourage many from coming to dance to the music of Lionel Hampton and his orchestra. The highlight of the evening was the crowning of Miss Maryland. This year's winner was Phyllis Lever, representing Sigma Delta Tau. The runners-up were: Nan Owens, Kappa Kappa Gamma; Page Swartz, Alpha Omicron Pi; Carol Jansen, Carroll Hall; and Alice Packard, Alpha Omicron Pi.

The beautiful decorations and the wonderful music made the Junior Prom an unforgetable occasion.

MISS MARYLAND-Phyllis Lever

A COUPLE PLUS ONE are ready to make their grand entrance.

Lynn Cashman bestows her crown on the new Miss Maryland of 1960, Phyllis Lever. Left to right-Alice Packard, Page Swartz, Phyllis Lever, Miss Maryland, 1960: Lynn Cashman, Miss Maryland, 1959; Nan Owens, Carol Jansen.