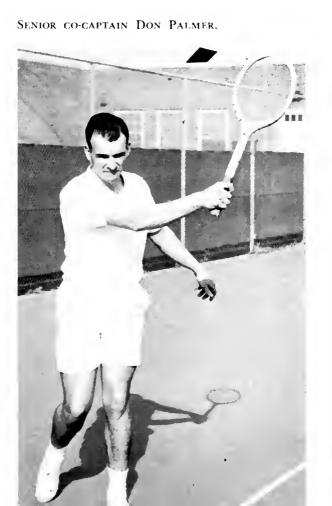

ng performances by three sophomores, Chuck Abelson, Al Citrenbaum, and Paul Caporeilo, who played positions 1, 2, and 5 respectively. Backing up these men with experience were senior co-captains, Tom Beall and Don Palmer, in the number 3 and 4 spots. The terps finished the season with a 7-5 win-loss record. Close victories over Navy, Wake Forest, and Johns Hopkins, highlighted the season as Abelson gave consistent winning performances in singles and Beall and Palmer teamed up for doubles victories.

Abelson also showed signs of future promise as he went to the quarter-finals of the ACC singles championships. With this nucleus of fine sophomores to work with, Coach Royal's netmen have a bright future.

> CO-CAPTAIN TOM BEALL teamed with Palmer for six doubles victories through the season.







1959 GOLF TEAM - Richard MacDuffy, manager; John Hogg, Tom Bartolec, Bob Hogg, John Grubb, Paul Quinn, Bob McLeay, Det Beman, John Owen, Bill Dudley, Frank Cronin, coach.

## Terp Golfers Post Winning Record

MARYLAND'S GOLF TEAM had a fine 7-3-1 record in 1959 despite the loss of several key players.

The team was the first to play on the new University golf course. Previously the Terps had to travel to Prince Georges Country Club to play.

Del Beman was the number one golfer for Coach Frank Cronin and finished fourth in the Atlantic Coast Conference. He was well supported by John Owen, Bill Dudley, and Paul Quinn. and the team finished fourth in the conference.

| Ma | ryland |
|----|--------|
|----|--------|

**Opponent** 

| 6               | Penn State           | 1          |
|