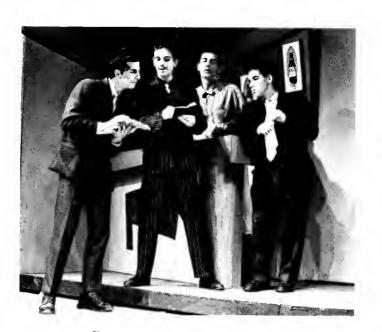

# "Three Men on a Horse"

Mr. Rudolph Pugliese's directing of the slapstick and risque U.T. opener was well received by Terpdom. Colorful scenery and costumes, two revolving stages, and flamboyant comedy were the highlights of the play. Author George Abbott's conglomeration of characters were searching for a method of "picking the winners."

#### The Cast

| Erwin Trowbridge | Arthur Crocker |
|------------------|----------------|
| Charlie          | James Eccles   |
| Mr. Carver       | Charles Pray   |
| Patsy            | Donald Gately  |
| Mable            |                |
| Audrey           | Sheila Cohen   |
| Frankie          |                |