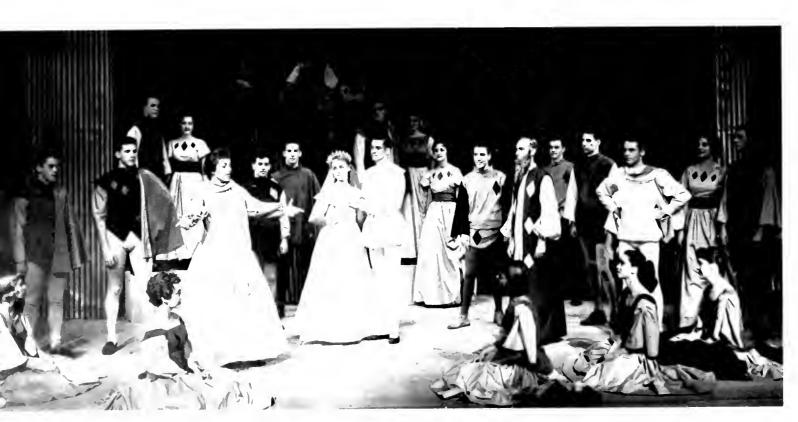

# Theater in the Round

The Theater in the Round, an off-shoot of University Theater, presented three arena plays this year under student direction. "The Children's Hour," by Lillian Hellman, presented in November was aptly directed by Judy Fine. This dramatic psychological plot is a unique story about a child's lie and its tragic effect upon two innocent headmisstresses of a girls' boardng school.

"Anna Christie," a play of social realism, was directed by Norma Lillis and seen by Terp theater goers in February. This play illustrates author Eugene O'Neill's idea that the forces which control our destinies, and which seemingly lie outside ourselves, are really a product of men's own characters.

Barbara Gurey will direct Henrik Ibsen's "A Doll's House" in the spring.

ANNA ANGRILY SHOLTS, "Wake up, old man!"

UNIVERSITY THEATER-First row: Barbara Gurry, Sarah Irwin, secretary: Ken Bennett, Norma Smith, Julie Kelly, president; Kim Crocker, Jack Zimmerman. Second row: Bill Moore, Judy Silliman, Pat Hays, Jim Eccles, Penny Martin, Herb Rodgets, Norma Lillis. Third row: Sara Kile, Jim Robertson, box office manager; Fred Holliday, Sue Irwin, Charles Gillett, Joyce Dalton, Louise Kapp, Kit Wood, Bonnie Tolman, John Kinnamon, Connie Cornell, business manager; Don Gately, Ralph Penn, Sonja Smith, Bob Boyer. Not pictured: Mary Louise Robertson, Judy Fine, vice president; Liz Shay, publicity director; Jackie Summers, Ross Davies, Barbara Colder.