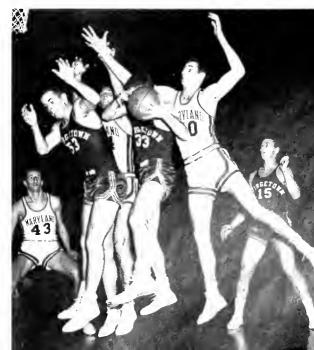

6Fordham 54YALE 80 103 85 \*South Carolina 5251Georgetown 66 \*Duke 5648 \*North Carolina State 63 5351 NAVY 50\*NORTH CAROLINA7566 \*Wake Forest 65 64 \*Virginia 43 44 \*North Carolina State 48 46 70\*CLEMSON 5571 \*Duke 61 GEORGE WASHINGTON 84 86 64 \*NORTH CAROLINA81 61 \*CLEMSON 59 72\*South Carolina 66 7458NORTH CAROLINA STATE \*ACC game

PETE KRUKAR





This is what all the cheering is about?



No, MAN, the basket's this way.

GET THE BALL, CHARLIF; I've got him by the nose!



DON'T HIT ME AGAIN! You can have the ball.





BACK TO BACK, BELLY TO BELLY; well I don't give a . . .



COACH! IT WENT IN!



THIS IS WHERE the material comes from.

ONE, TWO, THREE, FOUR, FIVE-yeah, they're all there.



I'LL HOLD YOU UP in the air and you hit him on top of the head when he comes down.



# Indoor Trackmen Take Conference Championship

THE GREAT TRACK TEAM FROM COLLEGE PARK once again rolled through an indoor season undefeated.

Highlighting the season was a dual meet win over stubborn Navy and the Atlantic Coast Conterence Championship. The team finished a good tifth in the 4C4-A (All Eastern) meet in New York. Several top Terps became well-known for their efforts in the Boston Garden and Madison Square Garden.

Bill Johnson, a junior, was outstanding in the high hurdles. His time of 8.3 seconds in the 70 yard hurdles tied the world record at the V.M.I. Relays. Johnson was also the top collegiate hurdler in the East by virtue of his win in the 1C4-A.

Bjørn Andersen tied for first place in the IC4-A pole vault event with a jump of 44 feet 4 inches. The Danish import also