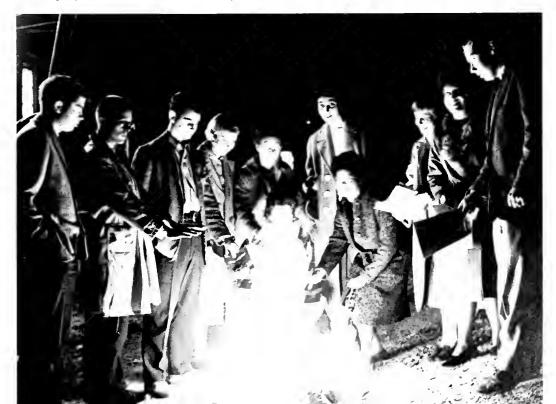

# Pep Committee

PROMOTING SCHOOL SPIRIT for sports events by bonfires, pep rallies, the card section and general publicity are functions of the Pep Committee. They coordinate these activities with the card section chairman, who organizes the half-time card tricks, the pep band, which plays at all home basketball games, and the cheerleaders.

The CARD SECTION performs on one of the warmest football afternoons of the past season,