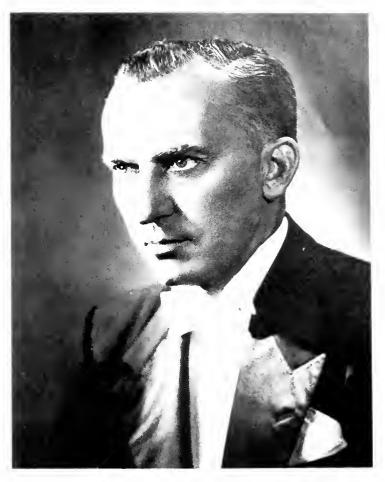

#### National Symphony

THE UNIVERSITY OF MARYLAND is pleased to have Washington's National Symphony as an integral part of its cultural program. Each year the National Symphony gives at least three concerts in Ritchie Coliseum, which are free to all students. Dr. Howard Mitchell conducts the orchestra with the Washington Ballet, opera companies, and special guest artists giving our program many varied presentations.

DR. HOWARD MITCHELL, conductor of the National Symphony Orchestra.

THE NATIONAL SYMPHONY performs in Ritchie Coliseum with an audience of students and enthusiasts from the surrounding area.