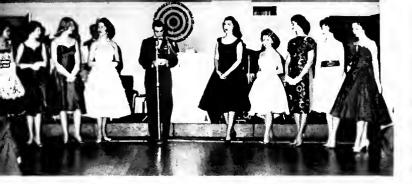

Due to an earlier deadline we were unable to include this event with the rest of AWS activities (pages 27-29).

Miss Pat Ohl

HOMECOMING QUEEN

Miss Phyllis Lever

MISS MARYLAND

PLEDGE QUEEN

Miss Kathi Heltzel R.O.T.C. QUEEN 1960

Miss Joyce Callison MISS TYPICAL FRESHMAN

Miss Carolyn Arend FRESHMAN PROM QUEEN, 1959

Miss Lina Grant R.O.T.C. QUEEN 1959

Miss Shiela Fram QUEEN ESTHER

Miss Peggy Pryor valentine queen

Miss Judie Schoenfeld Alpha Epsilon Pi

Miss Joyce Dale Delta Sigma Phi

Miss Rae Remsburg Alpha Gamma Rho

Miss Mary Jo Cogar Delta Tau Delta

Mrs. Wanda Reynolds Alpha Tau Omega

Favorites

Miss Kathy Tyson Lambda Chi Alpha

Miss Casey Croghan Kappa Alpha