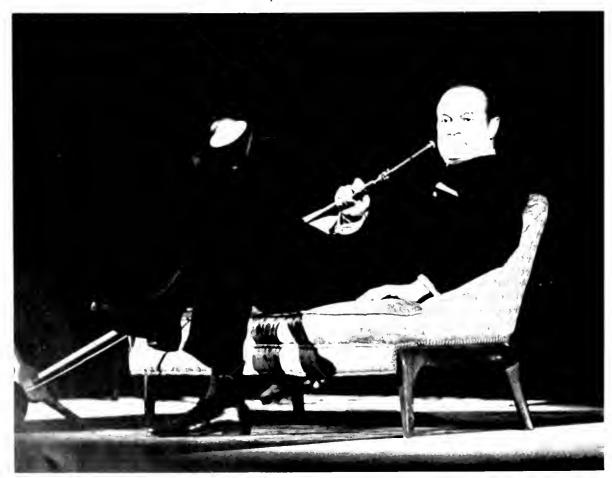

Hope's comic performance was preceded by a variety show starring singer Connie Haines. Then he delighted the audience in his traditional joke-telling manner.

Highlighting the evening's show was Patsy Kanner's presentation of a stuffed toy terrapin to Mr. Hope. RELAXING ON A COUCH, Bob Hope performed for Maryland students.

PART OF THE BOB HOPE Show was a variety show including this versatile musician.

BOB HOPF AND CONNIE HAINES SING A DUET.

COMFORT IN COLL FIFLDHOUSE for Bob Hope.

"Well, no one's in Town Hall tonight."

HOPE RECEIVES MARYLAND MEMOIR.