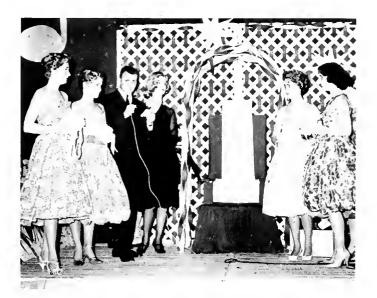

#### Junior Promenade

MISS MARYLAND . . . LIONEL HAMPTON . . . Indian Spring Country Club . . . the Junior Prom.

For the second year in a row the Junior Prom was held at the beautiful and spacious Indian Spring Country Club. Even though a foot of snow had fallen the night before, it did not discourage many from coming to dance to the music of Lionel Hampton and his orchestra. The highlight of the evening was the crowning of Miss Maryland. This year's winner was Phyllis Lever, representing Sigma Delta Tau. The runners-up were: Nan Owens, Kappa Kappa Gamma; Page Swartz, Alpha Omicron Pi; Carol Jansen, Carroll Hall; and Alice Packard, Alpha Omicron Pi.

The beautiful decorations and the wonderful music made the Junior Prom an unforgetable occasion.

MISS MARYLAND-Phyllis Lever

A COUPLE PLUS ONE are ready to make their grand entrance.

Lynn Cashman bestows her crown on the new Miss Maryland of 1960, Phyllis Lever. Left to right-Alice Packard, Page Swartz, Phyllis Lever, Miss Maryland, 1960: Lynn Cashman, Miss Maryland, 1959; Nan Owens, Carol Jansen.