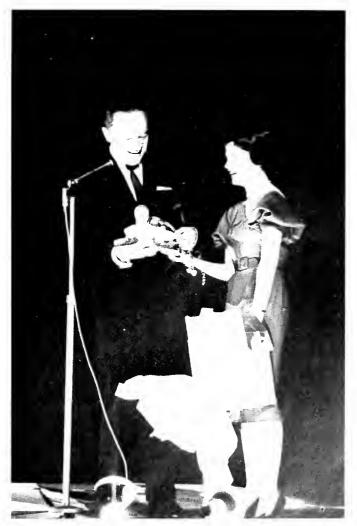

Hope's comic performance was preceded by a variety show starring singer Connie Haines. Then he delighted the audience in his traditional joke-telling manner.

Highlighting the evening's show was Patsy Kanner's presentation of a stuffed toy terrapin to Mr. Hope. RELAXING ON A COUCH, Bob Hope performed for Maryland students.

PATSY KANNER, chairman of Senior Class Presents, gives a "terp" to Bob Hope.

. . . AND IT BITES, TOO!

JUNIOR CLASS OFFICERS-Scatcd: Arlene Joffe, vice-president; Buck Griswold, president; JoAnn Silver, secretary. *Standing*: Marilyn Ilay, treasurer; John Hagedorn, Men's League representative; Pat Messer, AWS representative.