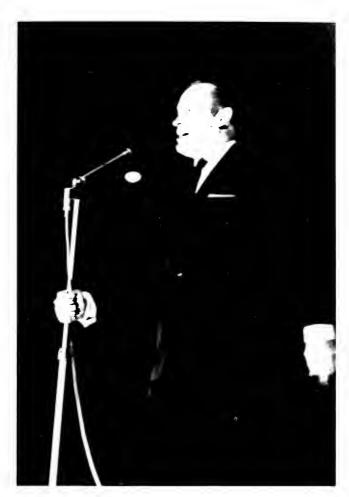

# Senior Class Presents...Bob Hope

ON FEBRUARY 27TH BOB HOPE MADE HIS AP-PEARANCE for Senior Class Presents before an audience of 12,000 in Cole Fieldhouse. He was greeted at the airport by about twenty-five students where he signed autographs and later was interviewed.