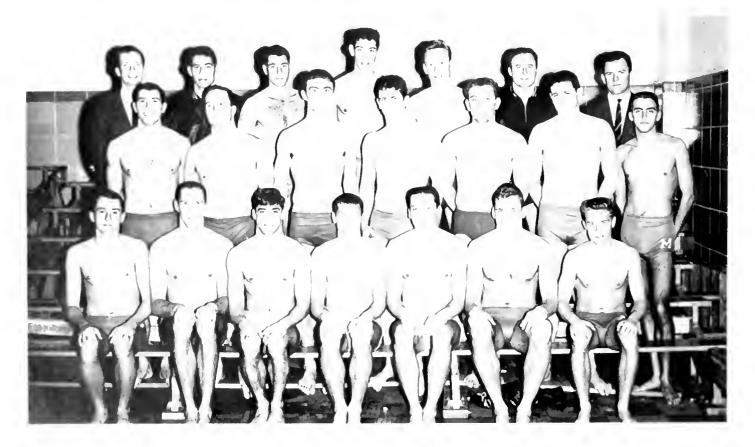

er was Atlantic Coast Conference champ in the 200-meter individual medley and the 100-meter backstroke. Ostrander's time of 2:14.7 in the medley set a new conference record. Kohl won the one and three-meter diving events and was a steady winner during the season.

The 400-meter medley relay team of Ostrander, Bob Geyer, Steve Kisley, and Dick Sinclair were ACC champions. Bill McIntosh, Tom Wingate, Frank Culkin, and Sinclair won the 400meter lreestyle relay crown.

1960 MARYLAND SWIMMING TFAM-*Livst row*: D. Adams, R. Sinclair, B. Kohl, B. Hickey, D. Matson, T. Wingate, D. Mantel. *Second row*: J. Costos, M. Vacth, R. Ostrander, F. Culkin, S. Kisley, B. McIntosh, J. Mills. *Third row*: W. Heeman, coach; N. Paleologas, B. Schwartz, A. Marmelstein, B. Geyer, T. Park, Coach. Bill. Campbell.





RAY OSTRANDER SET A NEW ACC 200 METER individual medley record.



BOB KOIL, ACC one and threemeter diving champ.



|         | Won 11 Lost 1               |          |
|---------|-----------------------------|----------|
| Marylan | d                           | Opponent |
| 61      | VIRGINIA MILITARY INSTITUTE | 34       |
| 61      | Pittsburgh                  | 34       |
| 66      | Virginia                    | 29       |
| 62      | CATHOLIC UNIVERSITY         | 33       |
| 62      | North Carolina State        | 33       |
| 63      | Wake Forest                 | 32       |
| 56      | South Carolina              | 33       |
| 51      | CLEMSON                     | 38       |
| 63      | Georgetown                  | 28       |
| 63      | North Carolina              | 3