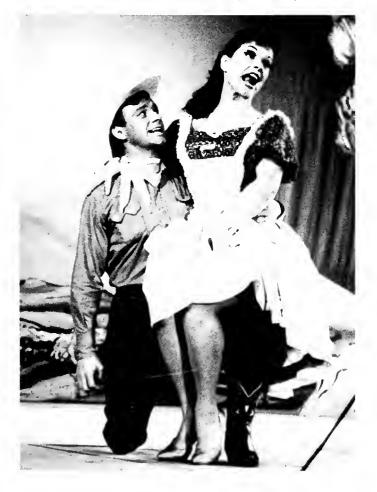

PERFORMERS OF "MOST HAPPY FELLA" danced and sang hit songs in the first cultural activity of the year.

### "Most Happy Fella"

THE FIRST CULTURAL EVENT THIS YEAR WAS the "Most Happy Fella" musical, a former Broadway show. The production was given in Cole Fieldhouse where the audience enjoyed such hit songs as "Standing on the Corner," "Big D," "Joey," and "Most Happy Fella."