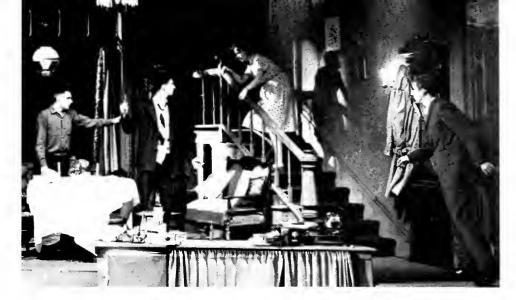

# Theater in the Round

The Theater in the Round, an off-shoot of University Theater, presented three arena plays this year under student direction. "The Children's Hour," by Lillian Hellman, presented in November was aptly directed by Judy Fine. This dramatic psychological plot is a unique story about a child's lie and its tragic effect upon two innocent headmisstresses of a girls' boardng school.

"Anna Christie," a play of social realism, was directed by Norma Lillis and seen by Terp theater goers in February. This play illustrates author Eugene O'Neill's idea that the forces which control our destinies, and which seemingly lie outside ourselves, are really a product of men's own characters.

Barbara Gurey will direct Henrik Ibsen's "A Doll's House" in the spring.

ANNA ANGRILY SHOLTS, "Wake up, old man!"

UNIVERSITY THEATER-First row: Barbara Gurry, Sarah Irwin, secretary: Ken Bennett, Norma Smith, Julie Kelly, president; Kim Crocker, Jack Zimmerman. Second row: Bill Moore, Judy Silliman, Pat Hays, Jim Eccles, Penny Martin, Herb Rodgets, Norma Lillis. Third row: Sara Kile, Jim Robertson, box office manager; Fred Holliday, Sue Irwin, Charles Gillett, Joyce Dalton, Louise Kapp, Kit Wood, Bonnie Tolman, John Kinnamon, Connie Cornell, business manager; Don Gately, Ralph Penn, Sonja Smith, Bob Boyer. Not pictured: Mary Louise Robertson, Judy Fine, vice president; Liz Shay, publicity director; Jackie Summers, Ross Davies, Barbara Colder.