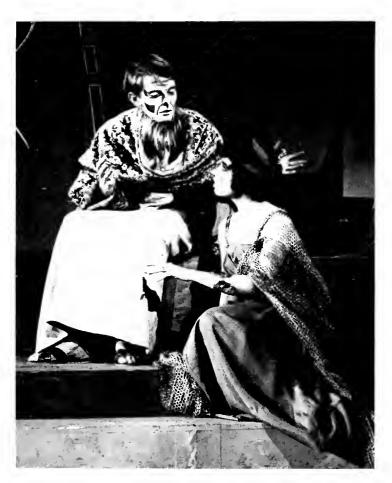

#### "Medea"

"Medea" this year was presented in an uninterrupted sequence of events which fused the modernistic and ancient Greek motifs of the tragedy. Pat Hays and Sheila Saunders alternated in the portrayal of the deranged woman. This emotional presentation was capably produced by Dr. Charles Niemeyer.

| Medea  |       |
|--------|-------|
| Jason  |       |
| Creon  |       |
| Aegeus |       |
| Nurse  |       |
| Three  | Women |
|        |       |

Tutor

The Cast Pat Hays, Shiela Saunders James Eccles Donald Gately Arthur Crocker Norma Lillis Barbara Stevens, Lly Wray, Betty Valiant Robert Whistler

 $\Lambda$  father eloquently pleas for his sons,

CHANNEL TO ASYLUM.

A mother's gruesome plot compiled and completed.