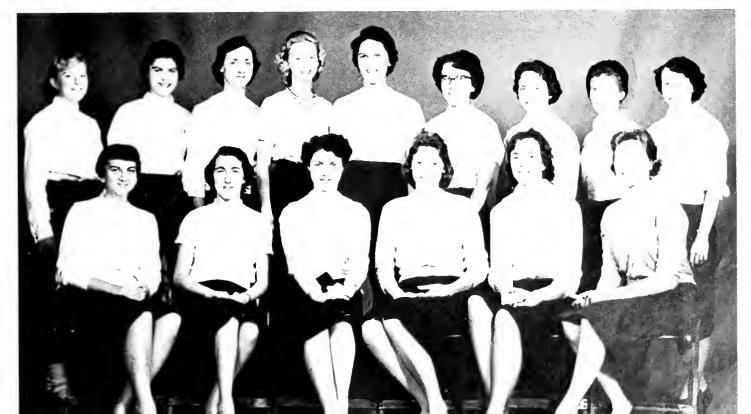

RESIDENCES STAFF First row: Chadles Bullum, Pani Clayton, Jim Kenney, Ellen Wollson. Second row: Betsy Slagle, Pat Argerake, Jean-Jester Andrey Blair, Anita Mae Goldberg. *Fhird row*: Evin Rades, Ron White, Kathy Kilmer, Roberta Hastings, Page Swartz.