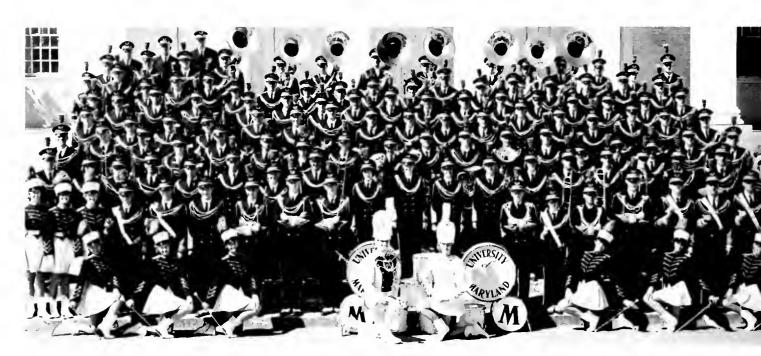

THE BAND, CONDUCTED BY MR. HUGH HENDERSON, is composed of approximately one hundred forty-three music enthusiasts. Their main function is to play at Maryland football games, both home and away.

THE YOUNG LADY IN THE FOREGROUND awaits her cue during an afternoon rehearsal.

## Marching Band

DAY AFTER DAY THE University of Maryland Marching Band, now in its fiftieth year, practices long hours to reach perfection. Their maneuvers are a familiar picture to the student with a late class walking down the hill.

The concert band, a segment of the Marching Band, has been in existence about four years. Four annual concerts are given to University of Maryland students. The band also tours area high schools to play at convocations and other requested affairs.

Other bands made up from members of the Marching Band include the R.O.T.C. band, the pep band, and the dance band. The R.O.T.C. band has sixty members, and plays for military ceremonies. The pep band plays for basketball games, and the dance band is available for general entertainment.

MAJORETTES – Left to right: Jean Weaver, Harriet Love, Joan Finn, Harriet Husted, Margaret Foster, Sandra Weiss, Patricia Hershberger.

THE BAND SHOWS FANS its skill at executing formations.