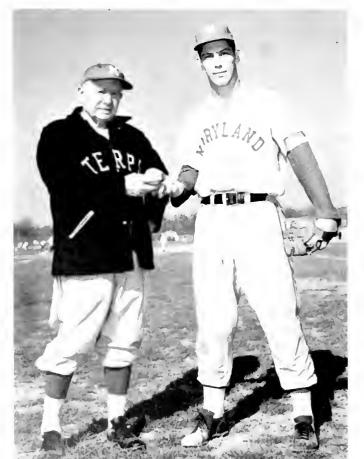

Jack Jackson, Don Santo, Frank Copper, Phil Rogers, Don Brown, George Kliendinst, Pat Clark, Joe Andrionie, Roy Hearst, John Fulton, Cliff Krug, Jack Rodgers, George Schaller, Bob Schuler, manager: Bill Copeland, manager.

### Reitz Hurls No-Hitter; Terps Win II, Lose7

ON APRIL 9, 1959, HISTORY was made at Maryland when Dick Reitz pitched a perfect no hit, no run game against Johns Hopkins University.

The big pitcher from Bel Air, Md. allowed not one Hopkins batter to reach first base. Reitz had a season record of eight wins and two losses and an earned run average of 1.25.

Joe Andreone. Frank Copper, and Pat Clarke helped Reitz to win some of his games. All three hit above the .300 mark.

COACH BURI SHIPLEY PRESENTS DICK REITZ with the "no-hit" ball used in the victory over Hopkins,



Coach Burt Shipley's team finished the season with a 11-7 record. His team had the distinction of scoring in every game in which it played. No wonder — not a single regular player batted less than .280!

Maryland dominated the All-Atlantic Coast Conference team. Frank Copper (.371). Pat Clarke (.323). Dick Reitz (.316 and 8-2). and Don Santo (.300) were honored for their outstanding play during the season. The Terps beat every team in the ACC at least once except Conference champ North Carolina.

The team was considerably stronger than the 1958 team which compiled a 7-11 record.

|  |  | h | с | ł | R | C | € | C | )] | 1 |  |  |  |
|--|--|---|---|---|---|---|---|---|----|---|--|--|--|
|--|--|---|---|---|---|---|---|---|----|---|--|--|--|

| Maryland |                    | Opponent |
|--