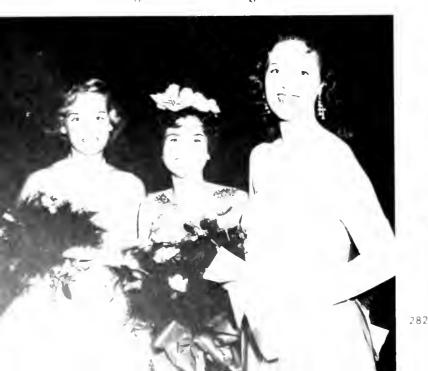

#### Junior Promenade

MISS MARYLAND . . . LIONEL HAMPTON . . . Indian Spring Country Club . . . the Junior Prom.

For the second year in a row the Junior Prom was held at the beautiful and spacious Indian Spring Country Club. Even though a foot of snow had fallen the night before, it did not discourage many from coming to dance to the music of Lionel Hampton and his orchestra. The highlight of the evening was the crowning of Miss Maryland. This year's winner was Phyllis Lever, representing Sigma Delta Tau. The runners-up were: Nan Owens, Kappa Kappa Gamma; Page Swartz, Alpha Omicron Pi; Carol Jansen, Carroll Hall; and Alice Packard, Alpha Omicron Pi.

The beautiful decorations and the wonderful music made the Junior Prom an unforgetable occasion.

MISS MARYLAND-Phyllis Lever

A COUPLE PLUS ONE are ready to make their grand entrance.

Lynn Cashman bestows her crown on the new Miss Maryland of 1960, Phyllis Lever. Left to right-Alice Packard, Page Swartz, Phyllis Lever, Miss Maryland, 1960: Lynn Cashman, Miss Maryland, 1959; Nan Owens, Carol Jansen.