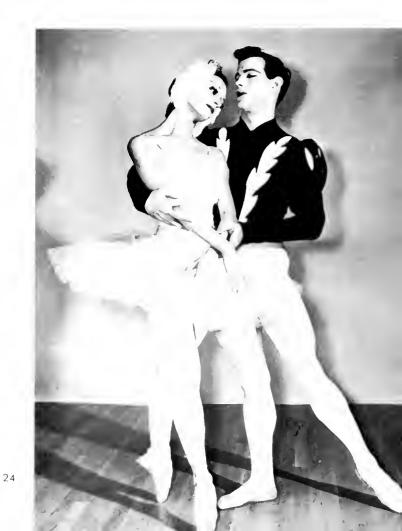

#### Washington Ballet

The 31st of MARCH was a special day at Maryland University. On that evening the Washington Ballet entertained an enthusiastic Maryland audience. The second act of *Swan Lake* and *The Chinese Nightingale* provided just a part of the varied entertainment which was performed by the famed Maria Tallchief. The Washington National Symphony, guest-directed by Mr. Henry Mazer of the Florida State Symphony, supplied the background.