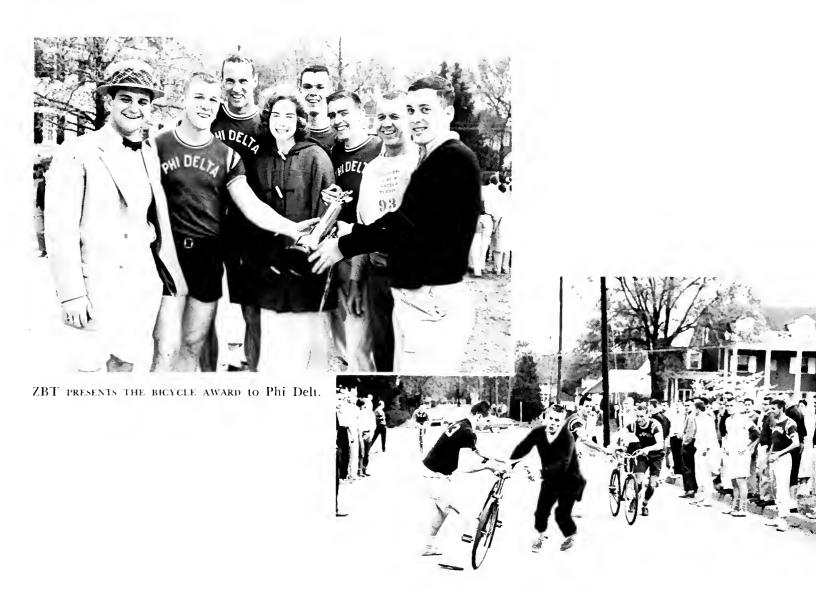

orority sisters for Diamond, the sorority honorary.



PHI DELT'S "THE CREATION" cops the winning trophy.



ALPHA GIII AND PHI DELL PLACE FIRST in the chariot laces.

## Greeks Celebrate Spring Week

The Maryland campus celebrated the beginning of spring with the traditional Greek Week. During this week the students participated in many varied activities.

The Turtle Derby, "Profs on Parade," and the chariot and bicycle races were held as they have been for many years. This year two new activities were added. A Dixie-Land Concert was held on the lawn in front of Fraternity Row. To climax the wonderful week, there was a boat ride down the Potomac River to Marshall Hall where an all-day picnic was held.



THE CHARIOTEERS race across the finish line.



"HERE THEY COME!" velled the crowd.



THE TRADITIONAL BICYCLE RACE is about to get rolling.

WILD BILL WHELAN KEPT THE STUDENTS JUMPING during the jam session on the Fraternity Row mall.









"CRUISING DOWN THE RIVER."

С. КУ DAVIES AND JACK DESPEAUX REIGN OVER the activities as King and Queen of Greek Week.





OK, LET'S TAKE IT FROM THE TOP!



THE KINGSTON TRIO, MARYLAND STYLE.

# Greek Life



OH NO, MY INSTRUCTOR will never believe this!



FLOAT DECORATORS take time out for entertainment.

WHICH THETA has a new fraternity pin or engagement ring?



LIKE WOW, MAN, dig this crazy session!





ALPIIA CHI OMEGA-First row: Kathleen Kinsella, Lynne Taylor, Celene Orme, Barbara Grimes, Pat Stanton, Pat Manetta, Gloria Hack, Ann Whiton, Barbara Whiton, Carolyn Wadleigh. Second row: Winona Watts, Carole Windham, Cathy Ste