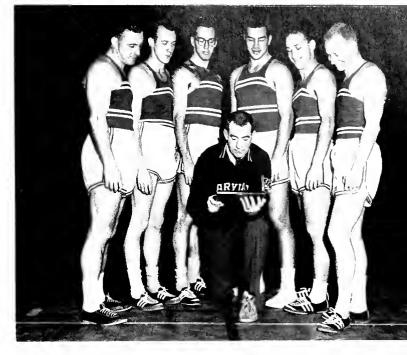

e champion in the 60-yard dash.

The mile relay team of Wayne Smith, Bill Wolf, Steve Salup, and Butch Spiegel were ACC champs and made themselves known on the boards at Madison Square Garden.

Dick Estes won the ACC high jump crown with a leap of 6 feet  $5^{1}_{2}$  inches which was a new record.

The two-mile relay team of Guy Harper, Lenny Patrick, Bob Adams, and John Clagett set a new record in that event with a time of 8 minutes 5.7 seconds.

BUT JOHNSON HITS THE TAPE ahead of George Hoddinott of Georgetown and Bill Thatcher of Navy to tie the world tecord in the 70-yard high hurdles at the V. M. I. Relays.





ACC RELAY CHAMPS-First row: (mile relay) Wayne Smith, Bill Wolf, Frank Colavita, Steve Salup. Second row: (2 mile relay) Bob Adams, Guy Harper. Lenny Patrick, John Claggit.



ACC INDIVIDUAL CHAMPS-Bjørn Andersen, pole vault; Dick Estes, high jump; Bill Johnson, high hurdles; Nick Kovalakides, shot put; Butch Speigel, 60-yard dash; Lance Hodes, broad jump. *Kneeling*: Coach Jim Kehoe.

WINTER SPORTS DIVIDER—Frank Colavita wins the 2-mile relay for Maryland which gave the Terps a narrow 62-58 victory over arch rival Navy.

DOUG DOBBS AND WAYNE SMITH strain for a dead heat finish against Navy. The Terps won 62-58.



FRANK COLAVITA LEADS BOB KUNKLE of Navy and teammate Mark Wells at the halfmark of the mile run which Colavita won in 4:21.





COACH BILL CAMPBELL

#### Swimmers Take ACC Crown...

BILL CAMPBELL'S FOURTH YEAR as Maryland's swimming coach saw the Terps rise from a school without a team in 1956 to number one team in the Atlantic Coast Conference in