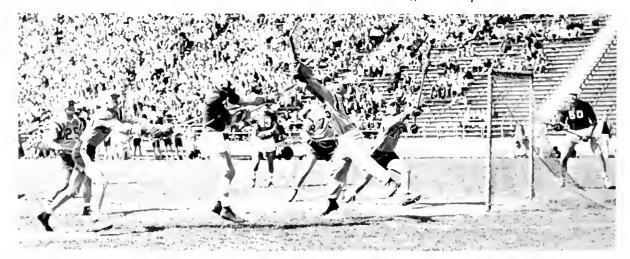

| Duke<br>Penn State<br>Army |

BOB SCHWARTZBURG WAS NAMED first string All-American as a delense-man.



188



אינטיא אאינאלאאינטרנגענענטערטייע ויין איינעריעטין אינאיעראט אינטאערענענענענענענענענענער איינאראערענעלענייע



ROGER GOSS DRIVES IN FOR A SHOT against Army. Coming in to assist is Ab Tiedemann (51).

BUDDY WARSCHE SHOOTS LOW for Army goal while Al Marden (17) looks on.



Goss in close this time for another Terp score.



SECOND TEAM ALL AMERICAN attackman, Roger Goss, had a fine day against Army with five goals.





ACTION AGAINST M1. WASHINGTON LACROSSE CLUB in the opening game of the season. Terps lost 13 to 8.

JOHN KEATING (27) FLIPS ONE toward the Duke goal in 19 to 2 Maryland victory.



SURROUNDED BY OPPOSING DEFENSEMEN, Goss shoots and scores against Hopkins.





1959 TENNIS TEAM – Uwe-Thurston Scobel, Edward Griswald, Tom Beall. Don Palmer, Edward Burbui, Tom Boote, Charles Abelson, Paul Capozeilo, Alan Citrenbaum, Larry Lackey, Dick Klaff, Doyle Royal, coach.

191

### Sophomores Lead Netmen to 7-5 Record

THE MARYLAND TENNIS TEAM was given a lift this year with surprising performances by three sophomores, Chuck Abelson, Al Citrenbaum, and Paul Caporeilo, who played positions 1, 2, and 5 respectively. Backing up these men with experience were senior co-captains, Tom Beall and Don Palmer, in the number 3 and 4 spots. The terps finished the season with a 7-5 win-loss record. Close victories over Navy, Wake Forest, and Johns Hopkins, highlighted the season as Abelson gave consistent winning performances in singles and Beall and Palmer teamed up