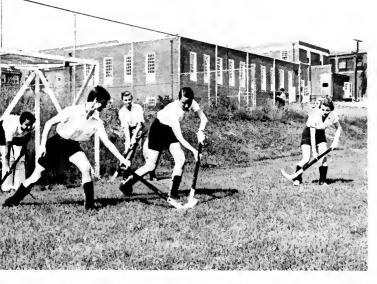

t of a wellplayed game, more than 200 people turned out on a rainy afternoon to watch. Even in the mud, the TKE's fine strategic playing did not slow up one bit as they went on to hand SAE a 34-0 loss.

This year the Fraternity champions played the Open League champions to determine an over-all winner. As expected, TKE ran against very little opposition as was proven by the 26-0 win.



FRATFRNITY LEAGUE FOOTBALL CHAMPIONS-First row: F. Fink, J. Tracy, M. Bankert A. Cascino, A. Reeves, W. Davenport, W. Johnson, R. Harris, Second row: J. Keehner, G. McCain, C. Moltz, A. Clessuras, R. Stroessner, R. Dick, D. Bindok



OPEN LEAGUE FOOTBALL CHAMPIONS-First row: C. Barker, J. Abell, P. Frendach, B. Abell, P. Kupper, Second row: J. Harper, V. Thomas, E. Cunico, D. Gerhart, V. Calder, R. Bowie.



FALL SPORTS FOR WOMEN on the Maryland campus begin with the formation of the Hockey Interest Group. These two girls seem to be after the same object!

# Women's Sports

THE WOMEN'S RECREATION ASSOCIATION offers organized fun and leadership opportunities in the field of sports for Maryland coeds. Located in Preinkert Field House, the WRA provides both intermural and intramural programs. Each year thirteen intramural tournaments are held with sports ranging from archery in the fall to swimming in the spring. Interest groups offer competition with various area schools in the intermural program. Girls participating in WRA activities represent their dorms, sorority, or the daydodgers, and representatives from every group act as a link between the students and the WRA Council.

After its many