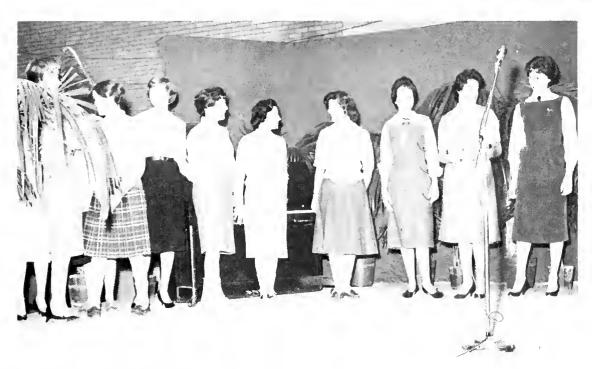

RAY Yoskosky, top man.

ELLSWORTH NAILL, learned fast.

DON KIRTLEY and . . .

. . . Art Bacon, doubled as *Terrapin* section editors.

CHAPEL CHOIR – First row: Rose Pincuspy, Charlsie Harkins, Bette Glaze, Gail Sheridan, Ina Smith, Anne Annunziata, Louis Nicholson, Garon Retzer, Judy Osgood, Maraline Myers, Leah Leizear, Loretta Teske, Second row: Margaret Dickinson, Gwen Haines, Judy Brandt, Judith Nigh, Suc Gant, Pat LeBrun, Jo Ann Musamici, Miriam Hirnissey, Gailyn Gwin, JoAnne Firth, Helen Polfenberger, Celene Orme, Pauline Ma, Bette Olson. Third row: Billie Miller, Barbara Potzner, Ann Wetherill, Karen McCurry, Carol Culp, Martha Henderson, Jennie Smith, Enid Zipperman, Inga Stellmacher, Janice Marks, Dorothy Ashley, Anne Wilson, Margaret Shanahan. Fourth row: Sue Miller, Winona Watts, Nancy Stevens, Patricia Holm, Ginny Taggart, Judy Buckle, Leane Stack, Mary Anne Heft, Anne Dorman, Andrea Weases, Jacqueline Staam, Nancy Long, Molly Devlin, Sue Smith. Fifth row: William McCarthy, Leslie Meiman, Carol Kempske, Donna Warfield, Doris Grotta, Sydney Palmer, Kit Wood, Barbara Wilhelm, Anne Southworth, Elaine Legal, Joan Thot, Sharleen Haack, Virginia Windle. Sixth row: Martin Bohn, Bob Jones, Bill Davis, Paul Dallman, Harold O'Flaraty, David Crandall, David Goette, John Brown, Thomas Johnson, John Harrison, Les Buryn, Joyce Hesse, Sylvia Swann, Aija Svilbis. Seventh row: Richard Hill, John Olmstead, Wardell Lindsey, Bob Noll, John Theis, Cairoll Matthews, president: Kenneth Mort, Ernie Spencer, Glenn Baker, Salvatore Boccuti, Mel Kriethen, C. Evens Clough, Charles Wendt, Sylvia Brittingham, Sandra Osburn. Eighth row: Thomas Gladston, Raymond Shadid, Ben Borschelt, Larry Rice, Joe Waroula, David Watts, William Cameron, Marshall DeGraw, Hal Kellv, Ray Berger.