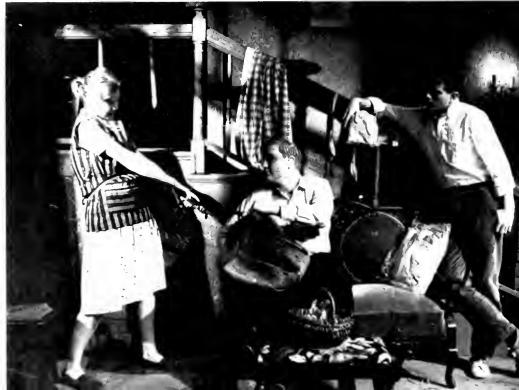

# "Come Back, Little Sheba"

William Inge has recreated the age old adage of virtue versus vice in the unique, compelling plot of "Come Back, Little Sheba." UT had a first in this production by turning the stage into a fully equipped house complete with a gas stove, and a sink with running water. The cast was directed by Herbert Rodgers while Charles Schmitt created the stage setting.

The Cast

Lola Doc Marie Turk Mrs. Coffman Bruce Postman<sup>2</sup> Milkman Connie Cornell Jim Eccles Bonnie Toman John Kinnamon Mary Madigan Jack Zimmerman Robert Boyer Charles Gillett. Jr.

"PUT YOUR BAG DOWN and I'll get you a glass of water."