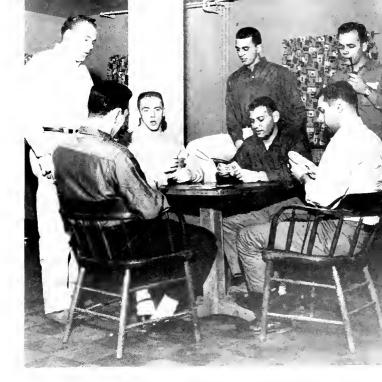

all champs. Next year at this time, Frederick hopes to have a new lounge in which to keep this and future trophies.

During the spring semester, the bank behind the dorm is very popular with sun bathers.

Although it is a two section dormitory, Fredcrick has only one president. GARRETT HALL, ONE OF THE LARGEST single section dorms, with 104 residents, is located directly across from the dining hall.

This year's project was to fix the recreation room as a lounge. The dormitory purchased a television set and planned the addition of new drapes and chairs.

Besides the usual water battles and football playing in the halls, the men devote quite some time to card playing. A Hearts Tournament held last fall was judged successful in terms of both the number participating and the interest shown.



THE WINNER OF THE HEARTS TOURNAMENT (center, looking at cards) tries his luck at Pinochle.

### Garrett Hall

GARRETT HALL-First row: Ronald II. Renoff, Edward F. Haley, Conrad Scurto, Thomas F. King, house manager; Larry Furtaw, president; Mrs. Margaret Jaymes, housemother; Richard Allen, Raymond Waligorgki, James E. Ward, secretary; Fred A. Kahn. Second row: Howard Flichman, Paul Hayes, Walter Grabenstein, Joseph Brookman, Roger Brown, Donald McCormack, Hudson Fesche, Philip Pfeiffer, Bruce Zeisel, Thomas Sullivan, James Winchrenner, Robert Carico. Third row: William H. Pritchard, J. F. Geiswinkler, Donald DelMar, James Pierpont, Vince Deleo, Paul H. Koebrugge, James Martin, James R. Dickson, Bill Bussey, Frank Fink, Robert Altobelli. Fourth row: Paul Lovrencic, Ben Turkel, Konrad Wini