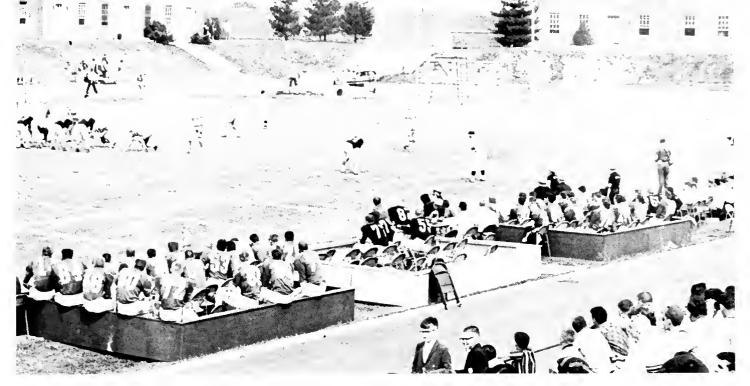

TRAFFIC COMMITTEE—Pat Green, Ben Pettee, chairman; Margie Hoegen, Pat Miles. *Absent*: Don Mudd, Bob Detweiler.

. . . And the crowd files in, getting newspapers, programs, and mums on the way.

ANXIOUS QUEEN CONTESTANTS await the pre-game crowning.

The CARD SECTION performs on one of the warmest football afternoons of the past season,