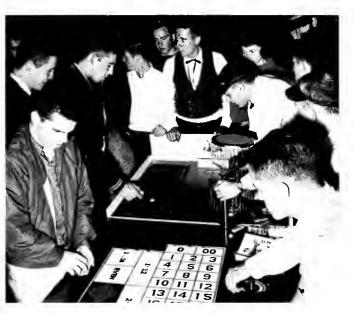

#### Terps Go West

TERPS Go WEST—and everyone went West at the Sophomore Carnival this year. Booths depicting Disneyland, a chapel in Reno, a movie house and a gambling casino were seen in the Armory. This year's winner was Kappa Delta, Alpha Omicron Pi and Alpha Tau Omega for their booth "Chapel in Reno. Get married and divorced in Reno."

IF HE KEEPS DANCING we might see the sun for a change.

ALL RIGHT, ALL BETS DOWN!

FRESHMAN CLASS OFFICERS-Scated: Priscilla Weinberg, secretary; Nickie Siegel, AWS representative. *Standing*; Ellis Goodman, treasmer; Michael "Skip" Mertill, president. *Not present*: Jack Martin, vice-president; Phil Rever, Men's League representative.