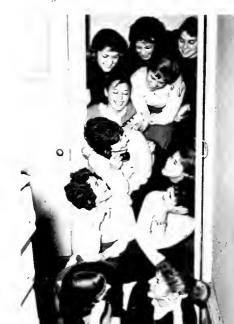

THE TYPICAL FRESHMAN COUPLE this year is Joyce Callison and Matt Mathews who are enjoying ice cream at the dairy.

THEY'RE SWELLIN' ON MELON: Prospective rushees enjoy free watermelon-a pre-rush activity sponsored by the IFC during Orientation.