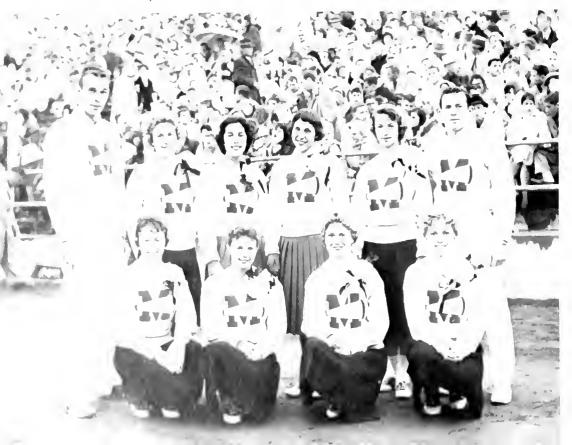

# Pep Committee

PROMOTING SCHOOL SPIRIT for sports events by bonfires, pep rallies, the card section and general publicity are functions of the Pep Committee. They coordinate these activities with the card section chairman, who organizes the half-time card tricks, the pep band, which plays at all home basketball games, and the cheerleaders.

The CARD SECTION performs on one of the warmest football afternoons of the past season,