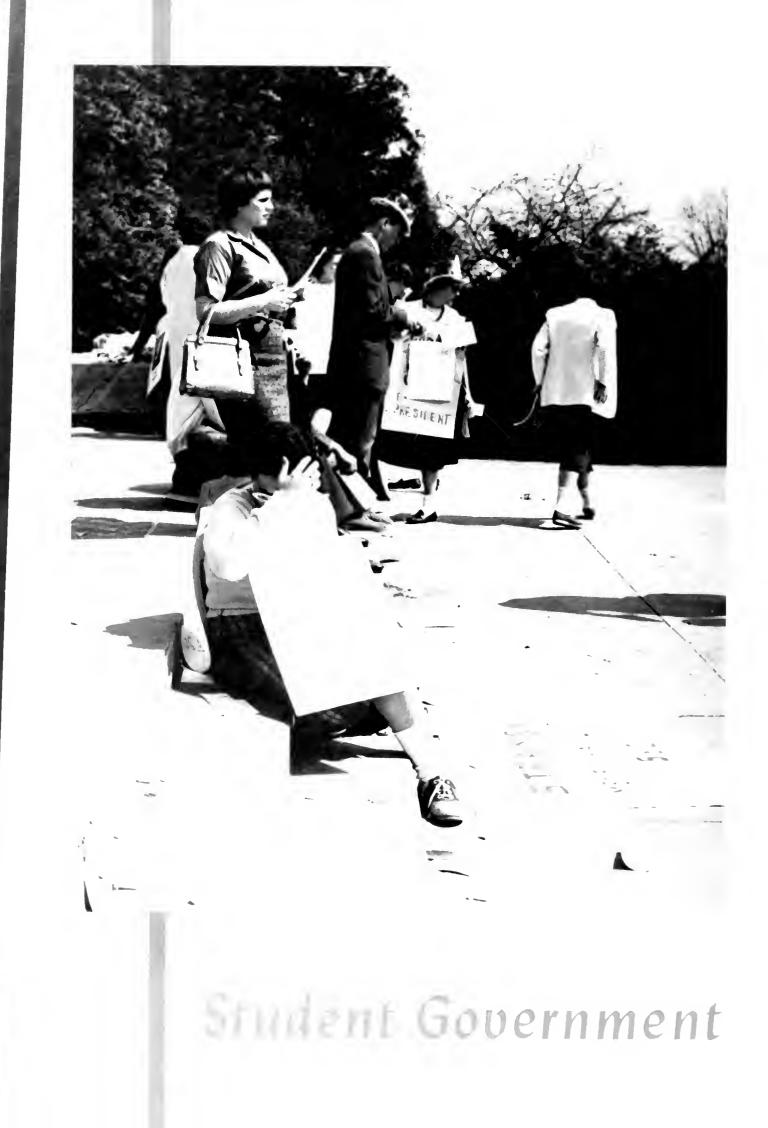

### **Elections Board**

TRADITIONALLY, THE ELECTIONS BOARD is the coordinator of one of the highlights of campus politics — annual elections. It supervises the campaigns of fall and spring Old Line-Free State competition and enforces its policies by fine of votes or money. The board devises procedures and rules governing elections, collects petitions, reviews and publishes qualifications of candidates, controls the poles on election days, and counts ballots. The poles are set up at places on campus convenient for all students. This year the board hopes to initiate the use of electrical voting machines in spring elections and to direct a voting enthusiasm campaign before election week.

To Maryland students one meaning of spring is the election of class officers. In the Skinner Building lobby, students gather to discuss, even argue, and vote.