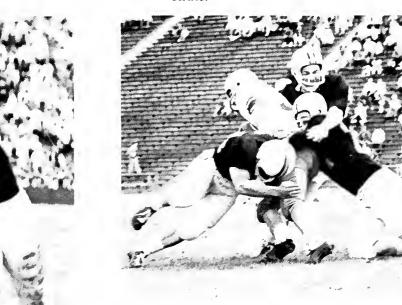

To help complete the success of the day, the Terps victoriously defeated the Cavaliers of Virginia. The crowd left the stands dampened to the skin—but happy.

The theme of "Maryland Reads the Comics" was carried through to the highlight of the evening — the Homecoming Dance. This year's special guests were Les Paul and Mary Ford.