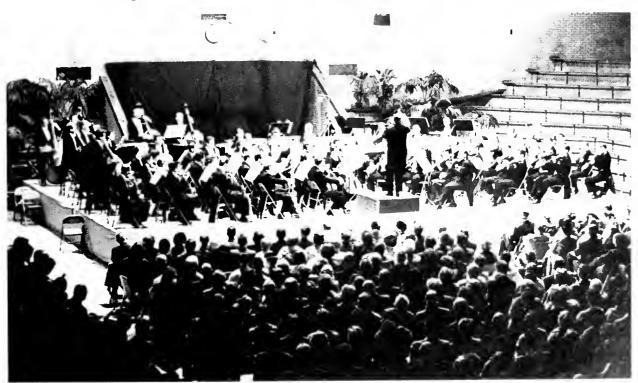

#### National Symphony

THE UNIVERSITY OF MARYLAND is pleased to have Washington's National Symphony as an integral part of its cultural program. Each year the National Symphony gives at least three concerts in Ritchie Coliseum, which are free to all students. Dr. Howard Mitchell conducts the orchestra with the Washington Ballet, opera companies, and special guest artists giving our program many varied presentations.

DR. HOWARD MITCHELL, conductor of the National Symphony Orchestra.

THE NATIONAL SYMPHONY performs in Ritchie Coliseum with an audience of students and enthusiasts from the surrounding area.