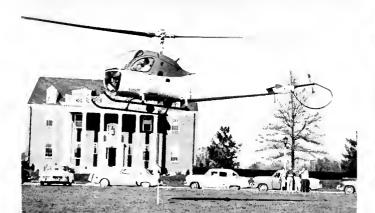

ariot laces.

## Greeks Celebrate Spring Week

The Maryland campus celebrated the beginning of spring with the traditional Greek Week. During this week the students participated in many varied activities.

The Turtle Derby, "Profs on Parade," and the chariot and bicycle races were held as they have been for many years. This year two new activities were added. A Dixie-Land Concert was held on the lawn in front of Fraternity Row. To climax the wonderful week, there was a boat ride down the Potomac River to Marshall Hall where an all-day picnic was held.



THE CHARIOTEERS race across the finish line.



"HERE THEY COME!" velled the crowd.



THE TRADITIONAL BICYCLE RACE is about to get rolling.

WILD BILL WHELAN KEPT THE STUDENTS JUMPING during the jam session on the Fraternity Row mall.









"CRUISING DOWN THE RIVER."

С. КУ DAVIES AND JACK DESPEAUX REIGN OVER the activities as King and Queen of Greek Week.





OK, LET'S TAKE IT FROM THE TOP!



THE KINGSTON TRIO, MARYLAND STYLE.

# Greek Life



OH NO, MY INSTRUCTOR will never believe this!



FLOAT DECORATORS take time out for entertainment.

WHICH THETA has a new fraternity pin or engagement ring?



LIKE WOW, MAN, dig this crazy session!





ALPIIA CHI OMEGA-First row: Kathleen Kinsella, Lynne Taylor, Celene Orme, Barbara Grimes, Pat Stanton, Pat Manetta, Gloria Hack, Ann Whiton, Barbara Whiton, Carolyn Wadleigh. Second row: Winona Watts, Carole Windham, Cathy Stewart, treasurer; Olivia Scaggs, secretary; Ellen Ragan, vice-president; Margaret Bates, house director; Beverly Bernier, president; Lorraine Kantner, vice