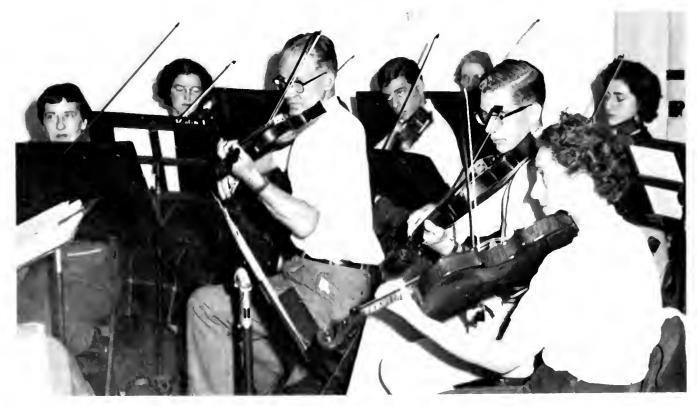

#### University Orchestra

MR. JOEL BERMAN, University Orchestra conductor, gives the signal to begin.

COMPOSED OF NEARLY fifty-five members, the Orchestra is an amateur civic symphony open to all interested students on campus and adults living nearby.

The group opened its fall season December 8th in the Student Union Lounge. The program included a solo of Bach's "E Major Violin Concerto."

The Orchestra presented a spring concert in May. Beethoven's "Triple Concerto" was played by Johii Martin, principle cellist of the National Symphony Orchestra, accompanied by Charlton Meyer, faculty pianist, and Mr. Berman, violinist.

THE VIOLIN SECTION follows the music and the director with intense concentration.

Religion

STUDENT RELIGIOUS COUNCIL – First row: James Foskett, Nancy Hearn, Jack Hillhouse, president; Rohert Jones, vice president; Peter Moreland. Second row: Harold O'Flaherty, Richard Fouse, Edmund Wilson, Bill Simms, Edward Wharff 11