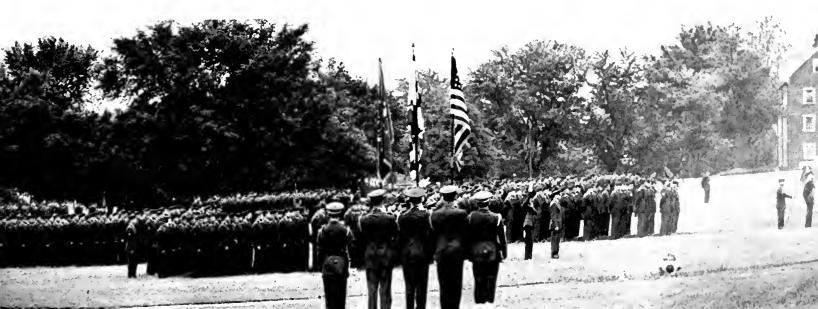

COL. THEODORE R. AYLESWORTH, professor of Air Science.

FLAG RAISING ON UN DAY

## United States Air Force ROTC

Some form of military instruction has been offered at this university for over a century. A single U of M student received a commission in 1911, beginning a great tradition. Concepts and weapons of warfare change as our knowledge of science increases. In recognition of this change, instruction in Air Science has been given at our university since 1947. Although we have the largest Air Force Reserve Officers Training Corps in the country, we look with some humility to the tradition and records of the past, determined to continue high standards and more effective education of a continually growing Cadet Corps.

The Pershing Rifles, the Vandenberg Guard, and the Angel Flight continue to express the glamor of the Cadet Corps. The recently organized cadet NCO Academy, the Pershing Rifles, and the Vandenberg Guard produce many of the cadet officers. DURING 1959, THIRTY-FIVE cadets accepted commissions in the Air Force Reserve and entered active duty: seven of these officers were Distinguished Military Graduates and accepted Regular Air Force commissions signifying their intent for careers in the USAF. One cadet, Uwethorsten Scobel, prior to receiving his commission at the end of 1959 Summer Training at Lockburne Air Force Base, Ohio, was designated the most outstanding AFROTC cadet for displaying the highest type of leadership. The Commandant, Headquarters, AFROTC, presented the award to him. The University of Maryland takes great pride in this singular honor.