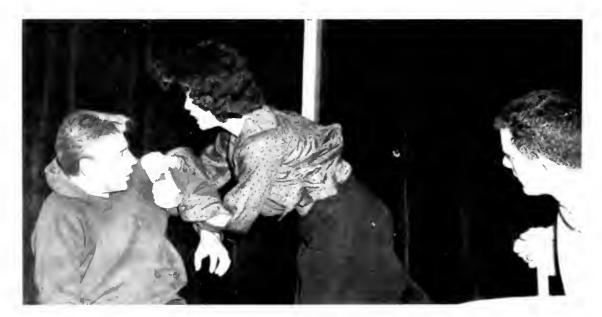

Mrs. Pat Logue Theta Chi

Miss Connie Cornell Zeta Beta Tau

FAMILY ALTERCATION OVER A DRESS that was burned by accident from "... And You'll Never Know."

NANCY TOLLEFSEN, the only member to appear in all the Drama Wing productions.

# Drama Wing

In its first three years of operation. Drama Wing has presented 138 performances; traveled over 5,500 miles; and played before more than 13,000 people in Maryland. This service fraternity of the Department of Speech and Dramatic Art is under the competent direction of E. Thomas Starcher. Two of the plays they presented this year to civic organizations and schools were "... And You Never Know" and "Scattered Showers."