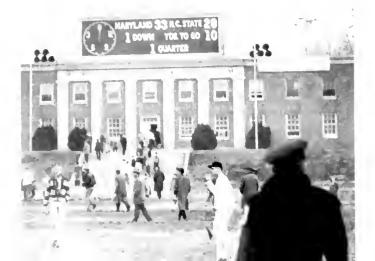

TRAFFIC COMMITTEE—Pat Green, Ben Pettee, chairman; Margie Hoegen, Pat Miles. *Absent*: Don Mudd, Bob Detweiler.

. . . And the crowd files in, getting newspapers, programs, and mums on the way.

ANXIOUS QUEEN CONTESTANTS await the pre-game crowning.

HAPPY HOMECOMING QUEEN, Pat Ohl, smiles for the crowd as she rides around the stadium.

"STEADY, GIRLS!"

. . . And oh, that night before!