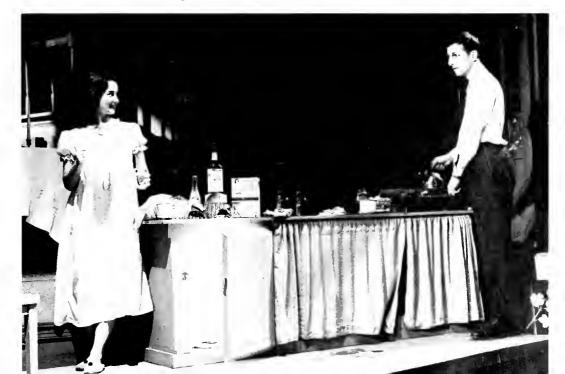

# "Come Back, Little Sheba"

William Inge has recreated the age old adage of virtue versus vice in the unique, compelling plot of "Come Back, Little Sheba." UT had a first in this production by turning the stage into a fully equipped house complete with a gas stove, and a sink with running water. The cast was directed by Herbert Rodgers while Charles Schmitt created the stage setting.

The Cast

Lola Doc Marie Turk Mrs. Coffman Bruce Postman<sup>2</sup> Milkman Connie Cornell Jim Eccles Bonnie Toman John Kinnamon Mary Madigan Jack Zimmerman Robert Boyer Charles Gillett. Jr.

"PUT YOUR BAG DOWN and I'll get you a glass of water."