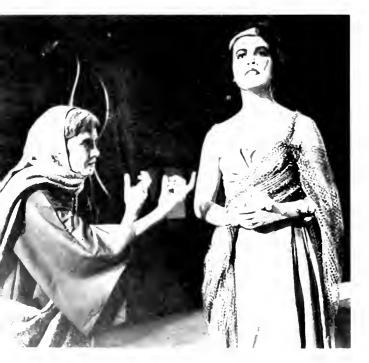

#### "Medea"

"Medea" this year was presented in an uninterrupted sequence of events which fused the modernistic and ancient Greek motifs of the tragedy. Pat Hays and Sheila Saunders alternated in the portrayal of the deranged woman. This emotional presentation was capably produced by Dr. Charles Niemeyer.

| Medea  |       |
|--------|-------|
| Jason  |       |
| Creon  |       |
| Aegeus |       |
| Nurse  |       |
| Three  | Women |
|        |       |

Tutor

The Cast Pat Hays, Shiela Saunders James Eccles Donald Gately Arthur Crocker Norma Lillis Barbara Stevens, Lly Wray, Betty Valiant Robert Whistler

 $\Lambda$  father eloquently pleas for his sons,

CHANNEL TO ASYLUM.

A mother's gruesome plot compiled and completed.