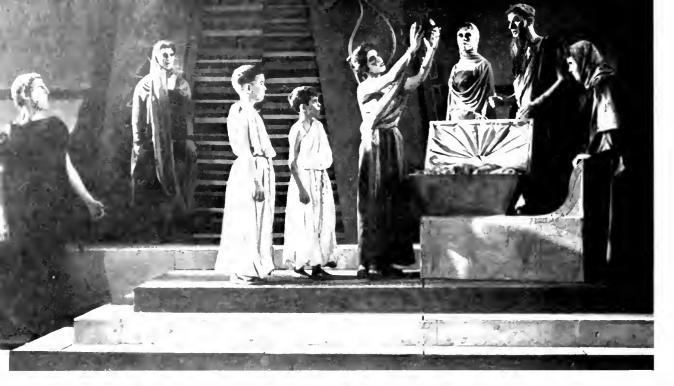

#### "Medea"

"Medea" this year was presented in an uninterrupted sequence of events which fused the modernistic and ancient Greek motifs of the tragedy. Pat Hays and Sheila Saunders alternated in the portrayal of the deranged woman. This emotional presentation was capably produced by Dr. Charles Niemeyer.

| Medea  |       |
|--------|-------|
| Jason  |       |
| Creon  |       |
| Aegeus |       |
| Nurse  |       |
| Three  | Women |
|        |       |

Tutor

The Cast Pat Hays, Shiela Saunders James Eccles Donald Gately Arthur Crocker Norma Lillis Barbara Stevens, Lly Wray, Betty Valiant Robert Whistler