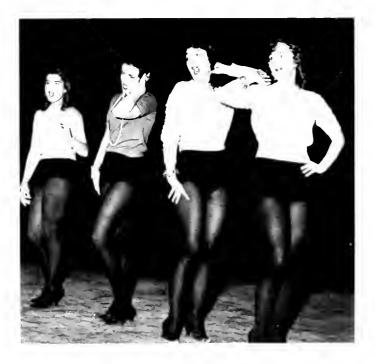

# Flying Follies

What could be better than a trip to four of the entertainment capitals of the world? The 1960 Terp audience was captured by the Flying Follies cast and taken to New York, Hollywood, Las Vegas and New Orleans. This year's presentation was well executed under the direction of Olga Miranda.

Flying Follies was permanently organized after an overseas tour made during Christmas vacation in 1958. This year, under president Sue Irwin, the organization ordered the first official Flying Follies pin for the cast members.

Throughout the year, Flying Follies also entertains for organizations on and off campus. Every other year the troop tours overseas armed service bases.

"FLAMENCO"

"EVERYTHING'S COMING UP ROSES"

Communications