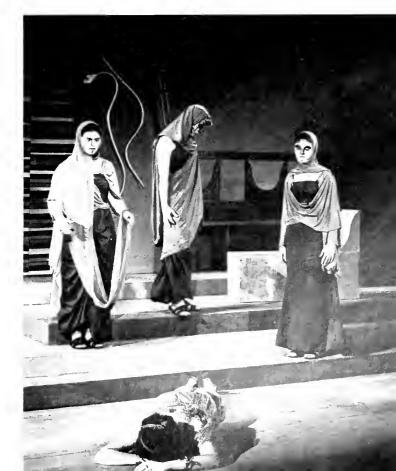

#### "Medea"

"Medea" this year was presented in an uninterrupted sequence of events which fused the modernistic and ancient Greek motifs of the tragedy. Pat Hays and Sheila Saunders alternated in the portrayal of the deranged woman. This emotional presentation was capably produced by Dr. Charles Niemeyer.

| Medea  |       |
|--------|-------|
| Jason  |       |
| Creon  |       |
| Aegeus |       |
| Nurse  |       |
| Three  | Women |
|        |       |

Tutor

The Cast Pat Hays, Shiela Saunders James Eccles Donald Gately Arthur Crocker Norma Lillis Barbara Stevens, Lly Wray, Betty Valiant Robert Whistler

 $\Lambda$  father eloquently pleas for his sons,

CHANNEL TO ASYLUM.

A mother's gruesome plot compiled and completed.