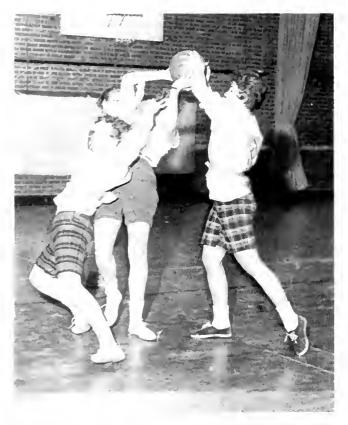

Volleyball is one of the lavorite spring intramurals.

# The thrill of sports-how dull our college lífe would be without it.

I've got this one!

Intramural football can be as rigorous as a varsity game.

9

Late lights in Montgomery Hall.

Moving into the dorm has been quite a chore for these freshmen.