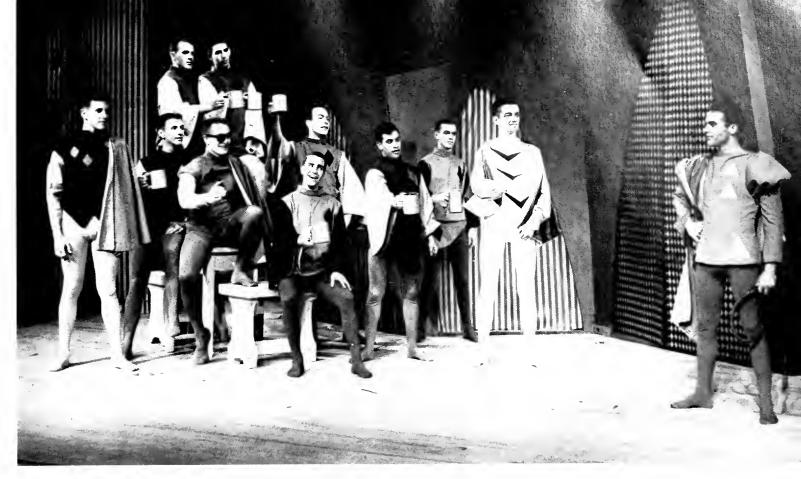

# "Three Men on a Horse"

Mr. Rudolph Pugliese's directing of the slapstick and risque U.T. opener was well received by Terpdom. Colorful scenery and costumes, two revolving stages, and flamboyant comedy were the highlights of the play. Author George Abbott's conglomeration of characters were searching for a method of "picking the winners."

#### The Cast

| Erwin Trowbridge | Arthur Crocker |
|------------------|----------------|
| Charlie          | James Eccles   |
| Mr. Carver       | Charles Pray   |
| Patsy            | Donald Gately  |
| Mable            |                |
| Audrey           | Sheila Cohen   |
| Frankie          |                |