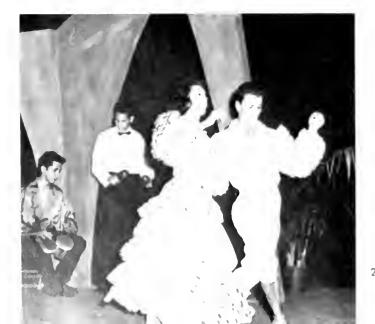

Throughout the year, Flying Follies also entertains for organizations on and off campus. Every other year the troop tours overseas armed service bases.

"FLAMENCO"

"EVERYTHING'S COMING UP ROSES"

Communications