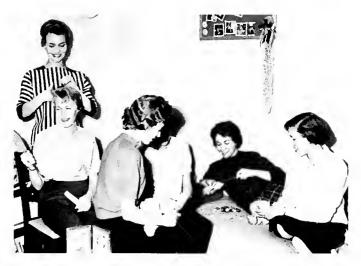

When the big night arrived freshmen couples and many upperclassmen attended the affair. The highlight of the evening came when Carolyn Arend of Kappa Kappa Gamma was crowned Freshman Prom Queen.

QUEEN'S COURT-Carol Cromer, Kappa Alpha Theta: Judy Long, Delta Delta Delta; Buzz Buzben and date, Birute Penkiunas, Anne Arundel Hall; Marilyn Reicher, Alpha Epsilon Phi.