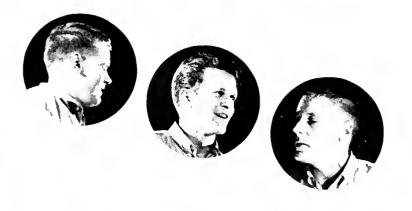

#### New York City Opera

AMONG MANY OF THE CULTURAL EVENTS held at the University of Maryland this year was the opera "Die Fledermaus" written by Johann Strauss. Conducting the opera was Julius Rudel. Beverly Silas and Jeanette Scovitte, sopranos, and Frank Porretta, tenor, appeared on the program. All the performers are with the New York City Opera.

JEANETTE SCOVOTTI, Lyric Coloratura Soprano.

BEVERLY SILLS, Soprano.

FRANK PORRETTA, Leading Tenor.