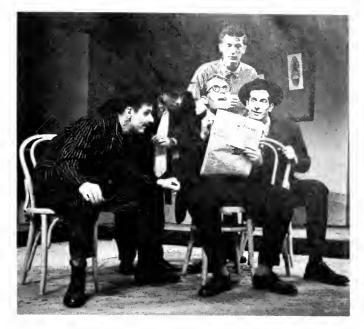

# "Three Men on a Horse"

Mr. Rudolph Pugliese's directing of the slapstick and risque U.T. opener was well received by Terpdom. Colorful scenery and costumes, two revolving stages, and flamboyant comedy were the highlights of the play. Author George Abbott's conglomeration of characters were searching for a method of "picking the winners."

#### The Cast

| Erwin Trowbridge | Arthur Crocker |
|------------------|----------------|
| Charlie          | James Eccles   |
| Mr. Carver       | Charles Pray   |
| Patsy            | Donald Gately  |
| Mable            |                |
| Audrey           | Sheila Cohen   |
| Frankie          |                |