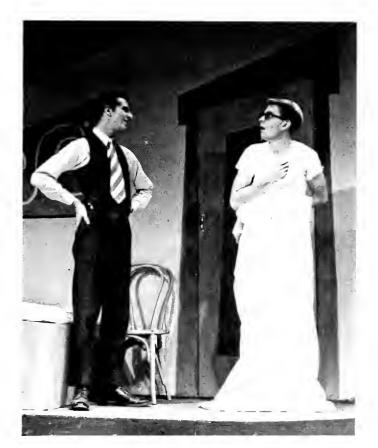

# Theater in the Round

The Theater in the Round, an off-shoot of University Theater, presented three arena plays this year under student direction. "The Children's Hour," by Lillian Hellman, presented in November was aptly directed by Judy Fine. This dramatic psychological plot is a unique story about a child's lie and its tragic effect upon two innocent headmisstresses of a girls' boardng school.

"Anna Christie," a play of social realism, was directed by Norma Lillis and seen by Terp theater goers in February. This play illustrates author Eugene O'Neill's idea that the forces which control our destinies, and which seemingly lie outside ourselves, are really a product of men's own characters.

Barbara Gurey will direct Henrik Ibsen's "A Doll's House" in the spring.

ANNA ANGRILY SHOLTS, "Wake up, old man!"

UNIVERSITY THEATER-First row: Barbara Gurry, Sarah Irwin, secretary: Ken Bennett, Norma Smith, Julie Kelly, president; Kim Crocker, Jack Zimmerman. Second row: Bill Moore, Judy Silliman, Pat Hays, Jim Eccles, Penny Martin, Herb Rodgets, Norma Lillis. Third row: Sara Kile, Jim Robertson, box office manager; Fred Holliday, Sue Irwin, Charles Gillett, Joyce Dalton, Louise Kapp, Kit Wood, Bonnie Tolman, John Kinnamon, Connie Cornell, business manager; Don Gately, Ralph Penn, Sonja Smith, Bob Boyer. Not pictured: Mary Louise Robertson, Judy Fine, vice president; Liz Shay, publicity director; Jackie Summers, Ross Davies, Barbara Colder.