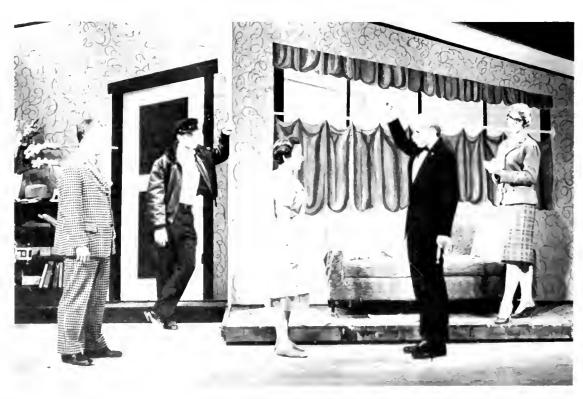

# "Three Men on a Horse"

Mr. Rudolph Pugliese's directing of the slapstick and risque U.T. opener was well received by Terpdom. Colorful scenery and costumes, two revolving stages, and flamboyant comedy were the highlights of the play. Author George Abbott's conglomeration of characters were searching for a method of "picking the winners."

#### The Cast

| Erwin Trowbridge | Arthur Crocker |
|------------------|----------------|
| Charlie          | James Eccles   |
| Mr. Carver       | Charles Pray   |
| Patsy            | Donald Gately  |
| Mable            |                |
| Audrey           | Sheila Cohen   |
| Frankie          |                |