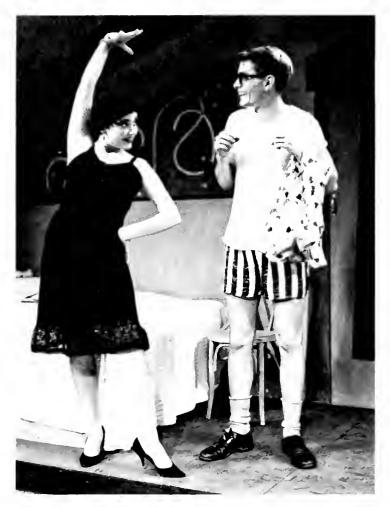

### "Kiss Me Kate"

In the spring of last year University Theater produced the Cole Porter "Kiss Me Kate." The choreography was imaginative and well executed. In addition, the performance showed a well coordinated presentation on the part of the musical director, Melvin Bernstein, and the dramatic director, James Byrol.

|                   | The | Cast |  |
|-------------------|-----|------|--|
| Kate              |     |      |  |
| Petruchio         |     |      |  |
| Lucentio          |     |      |  |
| Bianca            |     |      |  |
| Lois Lane         |     |      |  |
| Comical Gangsters |     |      |  |
| Paul              |     |      |  |
| Hattie            |     |      |  |

Howell

Babtista

Pat Fisher Mel Smith Joe Warfield Myra Rigor Myra Rigor Dave Blackburn, Jerry Kroop Bob Brenner Shirley Thomas John Crockett Jack Martin

HAVING TEARNED HER LESSON, the "Tamed Shrew" advises the new bride.

THE ONE I WED, no other talent need she have as long as she has money.

Tom, Dick, or Harry?

The show must go on, or . . .!

AND I REPEAT . . . !

THE WINNER DISQUALIFIED? Paid 100 to 1, you say? Dark Horse! Bluefly the winner!