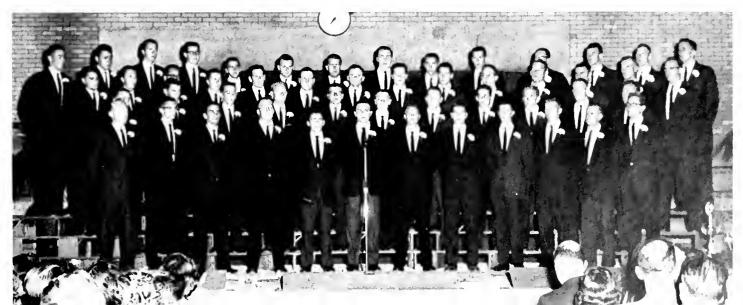

### Chapel Choir

THE CHAPEL CHOIR, composed of more than one hundred members, has been a part of the Maryland scene for eight years. Last summer they performed with the Boston Symphony at the Tanglewood Summer Music Festival. They also sang on three occasions with the National Symphony Orchestra.