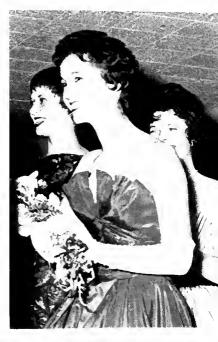

TRAFFIC COMMITTEE—Pat Green, Ben Pettee, chairman; Margie Hoegen, Pat Miles. *Absent*: Don Mudd, Bob Detweiler.

. . . And the crowd files in, getting newspapers, programs, and mums on the way.

ANXIOUS QUEEN CONTESTANTS await the pre-game crowning.

HAPPY HOMECOMING QUEEN, Pat Ohl, smiles for the crowd as she rides around the stadium.

"STEADY, GIRLS!"

. . . And oh, that night before!