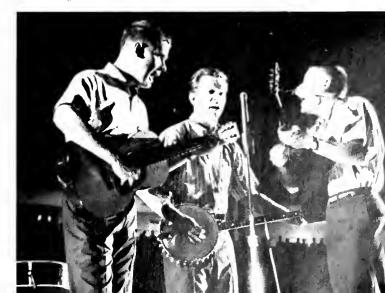

#### New York City Opera

AMONG MANY OF THE CULTURAL EVENTS held at the University of Maryland this year was the opera "Die Fledermaus" written by Johann Strauss. Conducting the opera was Julius Rudel. Beverly Silas and Jeanette Scovitte, sopranos, and Frank Porretta, tenor, appeared on the program. All the performers are with the New York City Opera.

JEANETTE SCOVOTTI, Lyric Coloratura Soprano.

BEVERLY SILLS, Soprano.

FRANK PORRETTA, Leading Tenor.