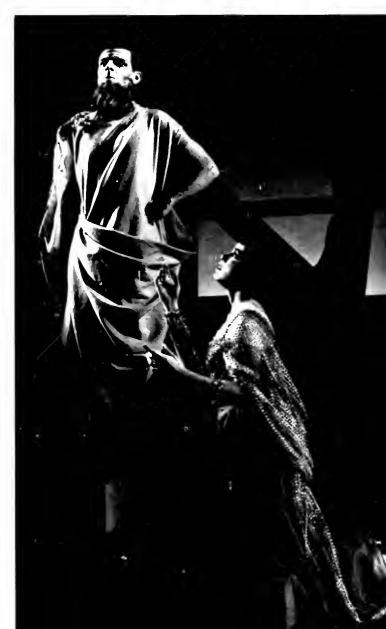

#### "Medea"

"Medea" this year was presented in an uninterrupted sequence of events which fused the modernistic and ancient Greek motifs of the tragedy. Pat Hays and Sheila Saunders alternated in the portrayal of the deranged woman. This emotional presentation was capably produced by Dr. Charles Niemeyer.

| Medea  |       |
|--------|-------|
| Jason  |       |
| Creon  |       |
| Aegeus |       |
| Nurse  |       |
| Three  | Women |
|        |       |

Tutor

The Cast Pat Hays, Shiela Saunders James Eccles Donald Gately Arthur Crocker Norma Lillis Barbara Stevens, Lly Wray, Betty Valiant Robert Whistler

 $\Lambda$  father eloquently pleas for his sons,

CHANNEL TO ASYLUM.

A mother's gruesome plot compiled and completed.