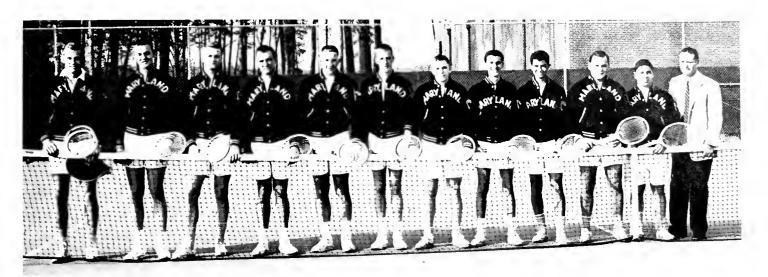

| Duke<br>Penn State<br>Army |

BOB SCHWARTZBURG WAS NAMED first string All-American as a delense-man.



188



אינטיא אאינאלאאינטרנגענענטערטייע ויין איינעריעטין אינאיעראט אינטאערענענענענענענענענענער איינאראערענעלענייע



ROGER GOSS DRIVES IN FOR A SHOT against Army. Coming in to assist is Ab Tiedemann (51).

BUDDY WARSCHE SHOOTS LOW for Army goal while Al Marden (17) looks on.



Goss in close this time for another Terp score.



SECOND TEAM ALL AMERICAN attackman, Roger Goss, had a fine day against Army with five goals.





ACTION AGAINST M1. WASHINGTON LACROSSE CLUB in the opening game of the season. Terps lost 13 to 8.

JOHN KEATING (27) FLIPS ONE toward the Duke goal in 19 to 2 Maryland victory.



SURROUNDED BY OPPOSING DEFENSEMEN, Goss shoots and scores against Hopkins.





1959 TENNIS TEAM – Uwe-Thurston Scobel, Edward Griswald, Tom Beall. Don Palmer, Edward Burbui, Tom Boote, Charles Abelson, Paul Capozeilo, Alan Citrenbaum, Larry Lackey, Dick Klaff, Doyle Royal, coach.

191

### Sophomores Lead Netmen to 7-5 Record

THE MARYLAND TENNIS TEAM was given a lift this year with surprising performances by three sophomores, Chuck Abelson, Al Citrenbaum, and Paul Caporeilo, who played positions 1, 2, and 5 respectively. Backing up these men with experience were senior co-captains, Tom Beall and Don Palmer, in the number 3 and 4 spots. The terps finished the season with a 7-5 win-loss record. Close victories over Navy, Wake Forest, and Johns Hopkins, highlighted the season as Abelson gave consistent winning performances in singles and Beall and Palmer teamed up fo