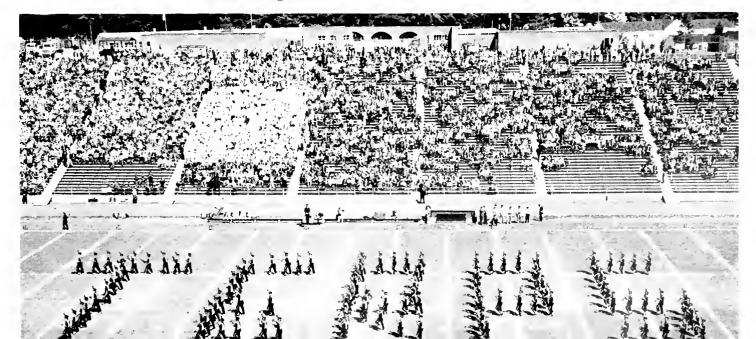

THE BAND, CONDUCTED BY MR. HUGH HENDERSON, is composed of approximately one hundred forty-three music enthusiasts. Their main function is to play at Maryland football games, both home and away.

THE YOUNG LADY IN THE FOREGROUND awaits her cue during an afternoon rehearsal.

## Marching Band

DAY AFTER DAY THE University of Maryland Marching Band, now in its fiftieth year, practices long hours to reach perfection. Their maneuvers are a familiar picture to the student with a late class walking down the hill.

Other bands made up from members of the Marching Band include the R.O.T.C. band, the pep band, and the dance band. The R.O.T.C. band has sixty members, and plays for military ceremonies. The pep band plays for basketball games, and the dance band is available for general entertainment.