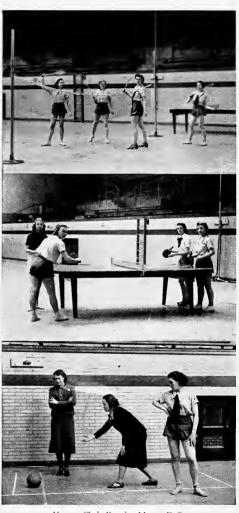

t has become increasingly popular. A ladder tournament was played by the girls in the fall and a mixed tournament took place in the spring.

# Ping Pong

Twenty-nineteen, twenty-up, game. This is typical of the competition which the girls gave the boys in ping pong. Every "Co-ed night" found the ping pong tables taken, and then some. This game was played also during free periods every day of the week. A mixed tournament was played in the spring.

# Bowling

This year the W. A. A. added two new activities to its program. The first of these was howling, a year-round sport. It proved to be one of the most popular mixed sports of the year. Bowling at the Hub became a favorite pastime for both boys and girls of J. J. C. Several tournament games were played during the very successful season.





Upper: Clark, Knowles, Meyers, Duffy.

Middle: Wright, Lindholm, Curl, Zinser.

Lower: Seamans, Spangler, Perry.



# Here's Exercise For The Schoolgirl Figure—



Rodgers, Benson, Seamans.

McCracken, Seamans.

# Swimming

Swimming is an ideal exercise, and as an all round physical developer, it cannot be equaled. Several "splash parties" were held at the "Y" pool, which proved to be a popular place for a W.A.A. girl to spend her Monday evenings—swimming for form, speed, fun, and relaxation.

# Riding

One of the most enjoyable activities offered by the W. A. A. is horseback riding. During the fall and spring, the College Riding Club, consisting of about twelve girls, rode the paths at the Woodruff Stables. Perfect weather and occasional suppers following the rides added to the delight