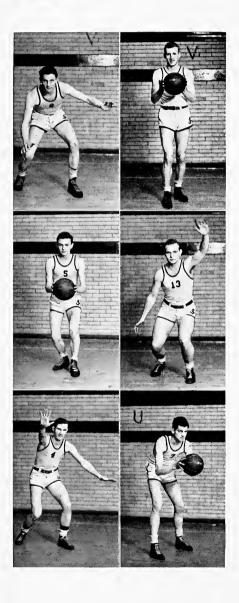

ilson, 33.

Joliet, 34; Hanover, 35.

\*Joliet, 50; Morton, 35.

Joliet, 42:

Concordia, 33. \*Joliet, 42; Herzet, 39.

Joliet, 47; Muskegon, 39.

\*Joliet, 60; Harvey, 20,

\*Joliet, 35; LaGrange, 37.

Joffet (B), 24; St. Joseph, 25.

\*Joliet, 32; Wright, 37.

Joliet, 44; Hawaiian Alt-Stars, 46.

Joliet, 49; Hawaiian

All-Stars, 36.

\*Joliet, 44: Morton, 47.

\*Joliet, 48; LaSalle 28. Joliet, 33; DeKalb, 39.

\*Joliet, 42; LaGrange, 39.

Joliet, 44; Concordia, 40.

\*Joliet, 46; North Park, 33.

Joliet (B), 21; St. Joseph, 27.

†Joliet, 36; Springfield, 32,

†Joliet, 47; LaGrange, 44. Wright, 37,

†Joliet, 47;

\*Conference Games.

†Tournament Games.



Standing: Meyers, Cooper, Knowles, Rush, Mr. Wills, Seated: Layfield, Krumpoch, Dowse, McGrath, Huey.



# Tournament Records Smashed



#### Reserves

- BOB DOWSE—Reserve guard and sixth regular of the team. Bob was one of the best defensive players in the conference. He will return next year.
- BOB LAYFIELD—Reserve forward who performed well under fire. While not a leading scorer his left-handed hook-shot made him a dangerous opponent. Bob has one semester left.
- CHESTER COOPER—A fine defensive player who saw action in a few games. He will return next year to bolster the Willsmen.
- WALT HUEY—Walt consistently gave a good showing as a defensive player. His driving ability counted many points for the Wolves.
- TED KRUMPOCH—Reserve forward and the coolest player on the team, who saw action in many games. Ted will probably see action as a regular next year.
- ROGER RUSH—Substitute center, who developed rapidly as the seas