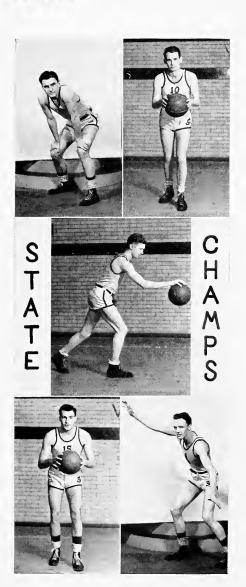

, Lindholm, Zamkovitz.

Duffy, Wright, Clyne, Perry, Zamkovitz, Wix.

# Basketball

Basketball was the most popular winter sport. The elimination of the center jump made it a more exciting and interesting game for the girls. J. J. C. had two college teams which entered the round-robin tournament with the high school. And oh, what a thrill it was to be chosen for the varsity team! What a season! What fun! What games!

# Fencing

"Advance! Lunge! Recover!" coming from the girls' gym meant that a fencing lesson was under way. This second addition to the W. A. A. program was offered to both boys and girls of J. J. C. and to high school students. A series of ten lessons was given by Paul Maina to two classes on Mondays, one at noon and one after school.







# Thrills, Spills, and Suspense—



# Varsity

RAY McGRATH—Captain of this year's team and All-State guard for the past two years. His accurate fielding will be missed next year.

BOB ARCHAMBEAULT—High scoring guard and All-State selection in his freshman year. He will be a valuable asset to next year's team.

BILL KNOWLES — Leading scorer of the Wolves this season, and also All-State selection on this year's team. Bill will be graduated in June.

BERNARD FORNANGO — "Bunny" was second leading scorer and finished close behind Knowles in total points. His excellent rebounding and scoring will be counted on next year.

PHILLIP MEYERS—Reliable center and most improved member of the team. Phil scored twenty points against North Park to lead the team for high scoring in a single game.

# —Mark Basketball Nights at J. J. C.



##