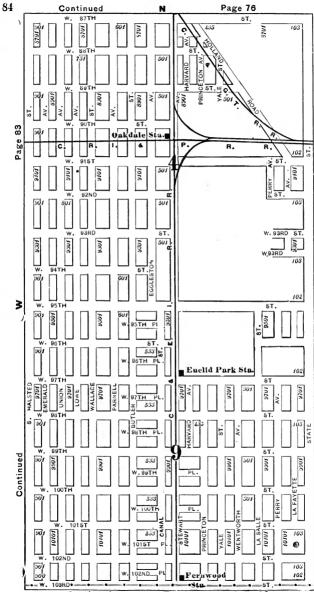

#### **EXPLANATORY.**

The City contains 190 square miles, and is divided by the River into three divisions, known as the North, South and West Sides.

The two following pages contain a Limits Map of the City, divided at 39th street, with Section and Ward boundaries. The numbers in the center of each two Sections refer to the page of book where the same will be found upon an enlarged scale, with Streets, Avenues, Courts, Places, Railway Lines, Elevated Roads and Stations, Street Car Lines and Street numbers. The top of all Maps are North, the bottom South, right hand East, left hand West. To find a continuation of any street or locality, refer to the number given upon the margin of the page.

Streets running North and South commence numbering from Lake street; running East and West, upon the North Side, from the River; upon the South Side, from the Lake; upon the West Side, from the River; and South of 39th street, from State street.

# SECTIONAL AND WARD MAP.

Upon these two pages are given a Limits Map of the city divided at Thirty-ninth St. The lighter lines are sectional boundaries the smaller figures refer to page where streets are given, two sections to each page. The heavy lines are ward boundaries; heavy figures the numbers of the wards.