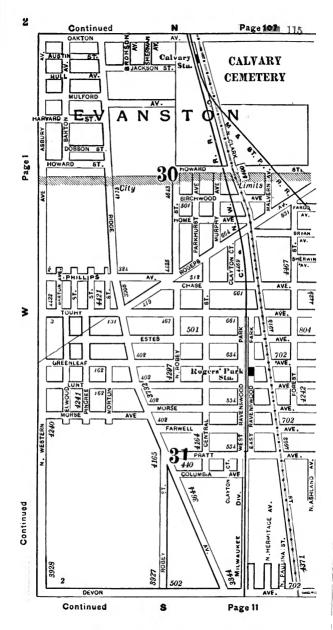

#### **EXPLANATORY.**

The City contains 190 square miles, and is divided by the River into three divisions, known as the North, South and West Sides.

The two following pages contain a Limits Map of the City, divided at 39th street, with Section and Ward boundaries. The numbers in the center of each two Sections refer to the page of book where the same will be found upon an enlarged scale, with Streets, Avenues, Courts, Places, Railway Lines, Elevated Roads and Stations, Street Car Lines and Street numbers. The top of all Maps are North, the bottom South, right hand East, left hand West. To find a continuation of any street or locality, refer to the number given upon the margin of the page.

Streets running North and South commence numbering from Lake street; running East and West, upon the North Side, from the River; upon the South Side, from the Lake; upon the West Side, from the River; and South of 39th street, from State street.

# SECTIONAL AND WARD MAP.

Upon these two pages are given a Limits Map of the city divided at Thirty-ninth St. The lighter lines are sectional boundaries the smaller figures refer to page where streets are given, two sections to each page. The heavy lines are ward boundaries; heavy figures the numbers of the wards.