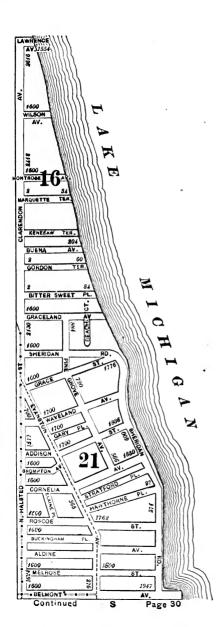

#### **EXPLANATORY.**

The City contains 190 square miles, and is divided by the River into three divisions, known as the North, South and West Sides.

The two following pages contain a Limits Map of the City, divided at 39th street, with Section and Ward boundaries. The numbers in the center of each two Sections refer to the page of book where the same will be found upon an enlarged scale, with Streets, Avenues, Courts, Places, Railway Lines, Elevated Roads and Stations, Street Car Lines and Street numbers. The top of all Maps are North, the bottom South, right hand East, left hand West. To find a continuation of any street or locality, refer to the number given upon the margin of the page.

Streets running North and South commence numbering from Lake street; running East and West, upon the North Side, from the River; upon the South Side, from the Lake; upon the West Side, from the River; and South of 39th street, from State street.

# SECTIONAL AND WARD MAP.

Upon these two pages are given a Limits Map of the city divided at Thirty-ninth St. The lighter lines are sectional boundaries the smaller figures refer to page where streets are given, two sections to each page. The heavy lines are ward boundaries; heavy figures the numbers of the wards.