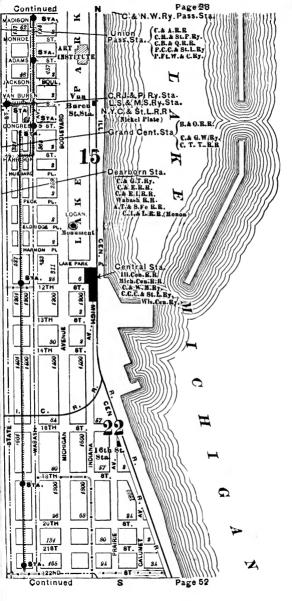

#### **EXPLANATORY.**

The City contains 190 square miles, and is divided by the River into three divisions, known as the North, South and West Sides.

The two following pages contain a Limits Map of the City, divided at 39th street, with Section and Ward boundaries. The numbers in the center of each two Sections refer to the page of book where the same will be found upon an enlarged scale, with Streets, Avenues, Courts, Places, Railway Lines, Elevated Roads and Stations, Street Car Lines and Street numbers. The top of all Maps are North, the bottom South, right hand East, left hand West. To find a continuation of any street or locality, refer to the number given upon the margin of the page.

Streets running North and South commence numbering from Lake street; running East and West, upon the North Side, from the River; upon the South Side, from the Lake; upon the West Side, from the River; and South of 39th street, from State street.

# SECTIONAL AND WARD MAP.

Upon these two pages are given a Limits Map of the city divided at Thirty-ninth St. The lighter lines are sectional boundaries the smaller figures refer to page where streets are given, two sections to each page. The heavy lines are ward boundaries; heavy figures the numbers of the wards.