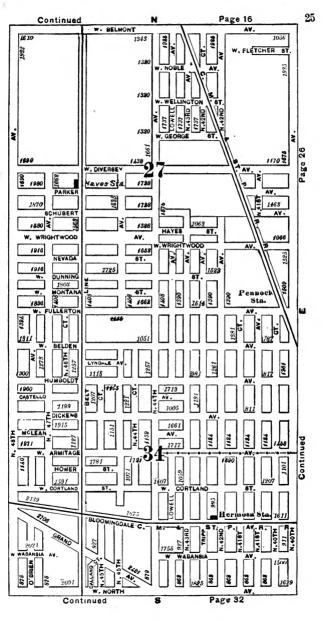

#### **EXPLANATORY.**

The City contains 190 square miles, and is divided by the River into three divisions, known as the North, South and West Sides.

The two following pages contain a Limits Map of the City, divided at 39th street, with Section and Ward boundaries. The numbers in the center of each two Sections refer to the page of book where the same will be found upon an enlarged scale, with Streets, Avenues, Courts, Places, Railway Lines, Elevated Roads and Stations, Street Car Lines and Street numbers. The top of all Maps are North, the bottom South, right hand East, left hand West. To find a continuation of any street or locality, refer to the number given upon the margin of the page.

Streets running North and South commence numbering from Lake street; running East and West, upon the North Side, from the River; upon the South Side, from the Lake; upon the West Side, from the River; and South of 39th street, from State street.

# SECTIONAL AND WARD MAP.

Upon these two pages are given a Limits Map of the city divided at Thirty-ninth St. The lighter lines are sectional boundaries the smaller figures refer to page where streets are given, two sections to each page. The heavy lines are ward boundaries; heavy figures the numbers of the wards.