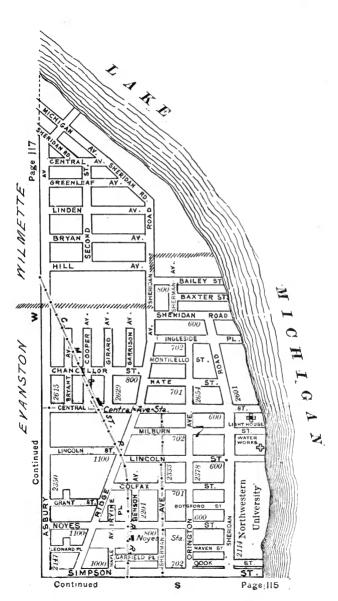

#### **EXPLANATORY.**

The City contains 190 square miles, and is divided by the River into three divisions, known as the North, South and West Sides.

The two following pages contain a Limits Map of the City, divided at 39th street, with Section and Ward boundaries. The numbers in the center of each two Sections refer to the page of book where the same will be found upon an enlarged scale, with Streets, Avenues, Courts, Places, Railway Lines, Elevated Roads and Stations, Street Car Lines and Street numbers. The top of all Maps are North, the bottom South, right hand East, left hand West. To find a continuation of any street or locality, refer to the number given upon the margin of the page.

Streets running North and South commence numbering from Lake street; running East and West, upon the North Side, from the River; upon the South Side, from the Lake; upon the West Side, from the River; and South of 39th street, from State street.

# SECTIONAL AND WARD MAP.

Upon these two pages are given a Limits Map of the city divided at Thirty-ninth St. The lighter lines are sectional boundaries the smaller figures refer to page where streets are given, two sections to each page. The heavy lines are ward boundaries; heavy figures the numbers of the wards.