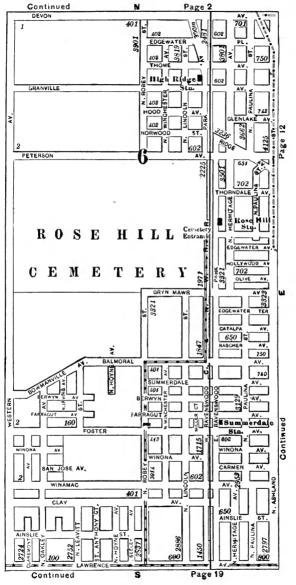

#### **EXPLANATORY.**

The City contains 190 square miles, and is divided by the River into three divisions, known as the North, South and West Sides.

The two following pages contain a Limits Map of the City, divided at 39th street, with Section and Ward boundaries. The numbers in the center of each two Sections refer to the page of book where the same will be found upon an enlarged scale, with Streets, Avenues, Courts, Places, Railway Lines, Elevated Roads and Stations, Street Car Lines and Street numbers. The top of all Maps are North, the bottom South, right hand East, left hand West. To find a continuation of any street or locality, refer to the number given upon the margin of the page.

Streets running North and South commence numbering from Lake street; running East and West, upon the North Side, from the River; upon the South Side, from the Lake; upon the West Side, from the River; and South of 39th street, from State street.

# SECTIONAL AND WARD MAP.

Upon these two pages are given a Limits Map of the city divided at Thirty-ninth St. The lighter lines are sectional boundaries the smaller figures refer to page where streets are given, two sections to each page. The heavy lines are ward boundaries; heavy figures the numbers of the wards.