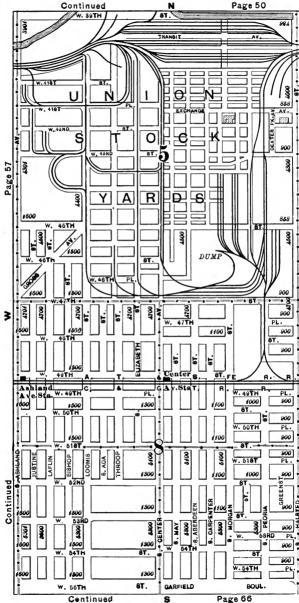

#### **EXPLANATORY.**

The City contains 190 square miles, and is divided by the River into three divisions, known as the North, South and West Sides.

The two following pages contain a Limits Map of the City, divided at 39th street, with Section and Ward boundaries. The numbers in the center of each two Sections refer to the page of book where the same will be found upon an enlarged scale, with Streets, Avenues, Courts, Places, Railway Lines, Elevated Roads and Stations, Street Car Lines and Street numbers. The top of all Maps are North, the bottom South, right hand East, left hand West. To find a continuation of any street or locality, refer to the number given upon the margin of the page.

Streets running North and South commence numbering from Lake street; running East and West, upon the North Side, from the River; upon the South Side, from the Lake; upon the West Side, from the River; and South of 39th street, from State street.

# SECTIONAL AND WARD MAP.

Upon these two pages are given a Limits Map of the city divided at Thirty-ninth St. The lighter lines are sectional boundaries the smaller figures refer to page where streets are given, two sections to each page. The heavy lines are ward boundaries; heavy figures the numbers of the wards.