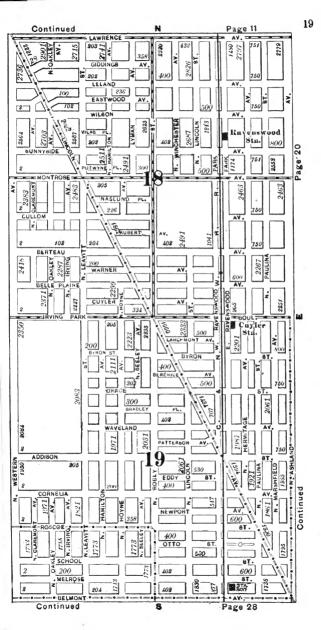

#### **EXPLANATORY.**

The City contains 190 square miles, and is divided by the River into three divisions, known as the North, South and West Sides.

The two following pages contain a Limits Map of the City, divided at 39th street, with Section and Ward boundaries. The numbers in the center of each two Sections refer to the page of book where the same will be found upon an enlarged scale, with Streets, Avenues, Courts, Places, Railway Lines, Elevated Roads and Stations, Street Car Lines and Street numbers. The top of all Maps are North, the bottom South, right hand East, left hand West. To find a continuation of any street or locality, refer to the number given upon the margin of the page.

Streets running North and South commence numbering from Lake street; running East and West, upon the North Side, from the River; upon the South Side, from the Lake; upon the West Side, from the River; and South of 39th street, from State street.

# SECTIONAL AND WARD MAP.

Upon these two pages are given a Limits Map of the city divided at Thirty-ninth St. The lighter lines are sectional boundaries the smaller figures refer to page where streets are given, two sections to each page. The heavy lines are ward boundaries; heavy figures the numbers of the wards.