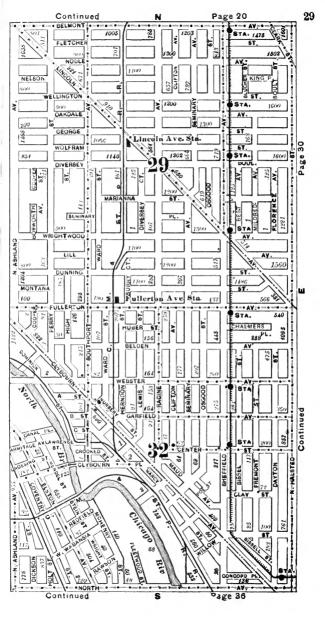

#### **EXPLANATORY.**

The City contains 190 square miles, and is divided by the River into three divisions, known as the North, South and West Sides.

The two following pages contain a Limits Map of the City, divided at 39th street, with Section and Ward boundaries. The numbers in the center of each two Sections refer to the page of book where the same will be found upon an enlarged scale, with Streets, Avenues, Courts, Places, Railway Lines, Elevated Roads and Stations, Street Car Lines and Street numbers. The top of all Maps are North, the bottom South, right hand East, left hand West. To find a continuation of any street or locality, refer to the number given upon the margin of the page.

Streets running North and South commence numbering from Lake street; running East and West, upon the North Side, from the River; upon the South Side, from the Lake; upon the West Side, from the River; and South of 39th street, from State street.

# SECTIONAL AND WARD MAP.

Upon these two pages are given a Limits Map of the city divided at Thirty-ninth St. The lighter lines are sectional boundaries the smaller figures refer to page where streets are given, two sections to each page. The heavy lines are ward boundaries; heavy figures the numbers of the wards.