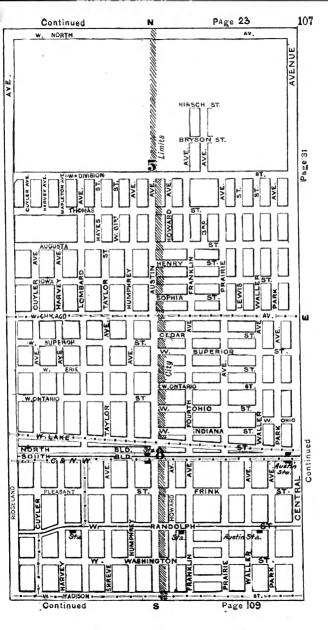

#### **EXPLANATORY.**

The City contains 190 square miles, and is divided by the River into three divisions, known as the North, South and West Sides.

The two following pages contain a Limits Map of the City, divided at 39th street, with Section and Ward boundaries. The numbers in the center of each two Sections refer to the page of book where the same will be found upon an enlarged scale, with Streets, Avenues, Courts, Places, Railway Lines, Elevated Roads and Stations, Street Car Lines and Street numbers. The top of all Maps are North, the bottom South, right hand East, left hand West. To find a continuation of any street or locality, refer to the number given upon the margin of the page.

Streets running North and South commence numbering from Lake street; running East and West, upon the North Side, from the River; upon the South Side, from the Lake; upon the West Side, from the River; and South of 39th street, from State street.

# SECTIONAL AND WARD MAP.

Upon these two pages are given a Limits Map of the city divided at Thirty-ninth St. The lighter lines are sectional boundaries the smaller figures refer to page where streets are given, two sections to each page. The heavy lines are ward boundaries; heavy figures the numbers of the wards.