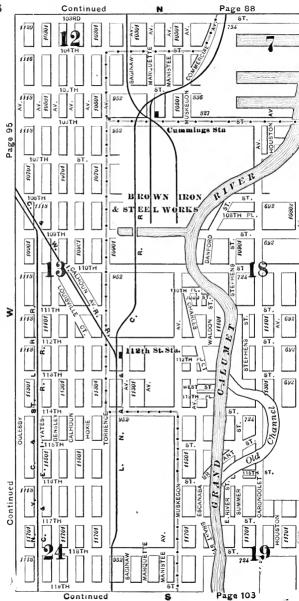

#### **EXPLANATORY.**

The City contains 190 square miles, and is divided by the River into three divisions, known as the North, South and West Sides.

The two following pages contain a Limits Map of the City, divided at 39th street, with Section and Ward boundaries. The numbers in the center of each two Sections refer to the page of book where the same will be found upon an enlarged scale, with Streets, Avenues, Courts, Places, Railway Lines, Elevated Roads and Stations, Street Car Lines and Street numbers. The top of all Maps are North, the bottom South, right hand East, left hand West. To find a continuation of any street or locality, refer to the number given upon the margin of the page.

Streets running North and South commence numbering from Lake street; running East and West, upon the North Side, from the River; upon the South Side, from the Lake; upon the West Side, from the River; and South of 39th street, from State street.

# SECTIONAL AND WARD MAP.

Upon these two pages are given a Limits Map of the city divided at Thirty-ninth St. The lighter lines are sectional boundaries the smaller figures refer to page where streets are given, two sections to each page. The heavy lines are ward boundaries; heavy figures the numbers of the wards.