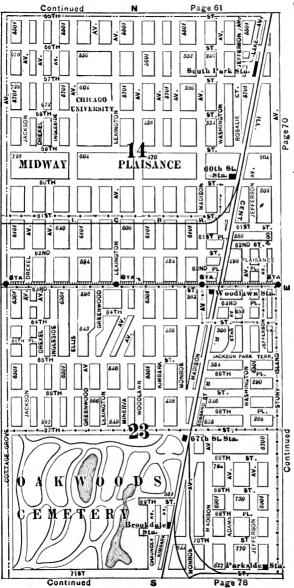

#### **EXPLANATORY.**

The City contains 190 square miles, and is divided by the River into three divisions, known as the North, South and West Sides.

The two following pages contain a Limits Map of the City, divided at 39th street, with Section and Ward boundaries. The numbers in the center of each two Sections refer to the page of book where the same will be found upon an enlarged scale, with Streets, Avenues, Courts, Places, Railway Lines, Elevated Roads and Stations, Street Car Lines and Street numbers. The top of all Maps are North, the bottom South, right hand East, left hand West. To find a continuation of any street or locality, refer to the number given upon the margin of the page.

Streets running North and South commence numbering from Lake street; running East and West, upon the North Side, from the River; upon the South Side, from the Lake; upon the West Side, from the River; and South of 39th street, from State street.

# SECTIONAL AND WARD MAP.

Upon these two pages are given a Limits Map of the city divided at Thirty-ninth St. The lighter lines are sectional boundaries the smaller figures refer to page where streets are given, two sections to each page. The heavy lines are ward boundaries; heavy figures the numbers of the wards.