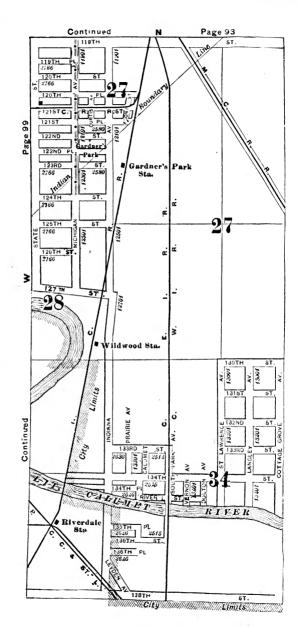

#### **EXPLANATORY.**

The City contains 190 square miles, and is divided by the River into three divisions, known as the North, South and West Sides.

The two following pages contain a Limits Map of the City, divided at 39th street, with Section and Ward boundaries. The numbers in the center of each two Sections refer to the page of book where the same will be found upon an enlarged scale, with Streets, Avenues, Courts, Places, Railway Lines, Elevated Roads and Stations, Street Car Lines and Street numbers. The top of all Maps are North, the bottom South, right hand East, left hand West. To find a continuation of any street or locality, refer to the number given upon the margin of the page.

Streets running North and South commence numbering from Lake street; running East and West, upon the North Side, from the River; upon the South Side, from the Lake; upon the West Side, from the River; and South of 39th street, from State street.

# SECTIONAL AND WARD MAP.

Upon these two pages are given a Limits Map of the city divided at Thirty-ninth St. The lighter lines are sectional boundaries the smaller figures refer to page where streets are given, two sections to each page. The heavy lines are ward boundaries; heavy figures the numbers of the wards.