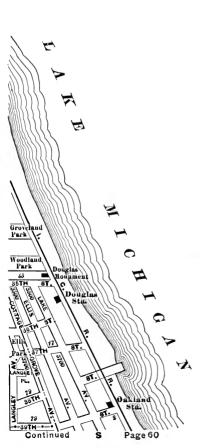

#### **EXPLANATORY.**

The City contains 190 square miles, and is divided by the River into three divisions, known as the North, South and West Sides.

The two following pages contain a Limits Map of the City, divided at 39th street, with Section and Ward boundaries. The numbers in the center of each two Sections refer to the page of book where the same will be found upon an enlarged scale, with Streets, Avenues, Courts, Places, Railway Lines, Elevated Roads and Stations, Street Car Lines and Street numbers. The top of all Maps are North, the bottom South, right hand East, left hand West. To find a continuation of any street or locality, refer to the number given upon the margin of the page.

Streets running North and South commence numbering from Lake street; running East and West, upon the North Side, from the River; upon the South Side, from the Lake; upon the West Side, from the River; and South of 39th street, from State street.