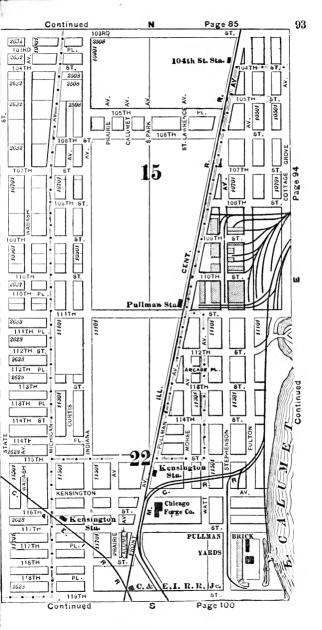

#### **EXPLANATORY.**

The City contains 190 square miles, and is divided by the River into three divisions, known as the North, South and West Sides.

The two following pages contain a Limits Map of the City, divided at 39th street, with Section and Ward boundaries. The numbers in the center of each two Sections refer to the page of book where the same will be found upon an enlarged scale, with Streets, Avenues, Courts, Places, Railway Lines, Elevated Roads and Stations, Street Car Lines and Street numbers. The top of all Maps are North, the bottom South, right hand East, left hand West. To find a continuation of any street or locality, refer to the number given upon the margin of the page.

Streets running North and South commence numbering from Lake street; running East and West, upon the North Side, from the River; upon the South Side, from the Lake; upon the West Side, from the River; and South of 39th street, from State street.

# SECTIONAL AND WARD MAP.

Upon these two pages are given a Limits Map of the city divided at Thirty-ninth St. The lighter lines are sectional boundaries the smaller figures refer to page where streets are given, two sections to each page. The heavy lines are ward boundaries; heavy figures the numbers of the wards.