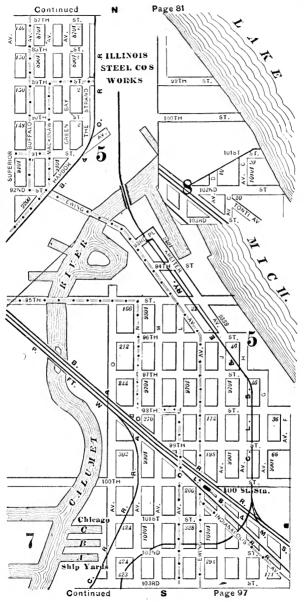

#### **EXPLANATORY.**

The City contains 190 square miles, and is divided by the River into three divisions, known as the North, South and West Sides.

The two following pages contain a Limits Map of the City, divided at 39th street, with Section and Ward boundaries. The numbers in the center of each two Sections refer to the page of book where the same will be found upon an enlarged scale, with Streets, Avenues, Courts, Places, Railway Lines, Elevated Roads and Stations, Street Car Lines and Street numbers. The top of all Maps are North, the bottom South, right hand East, left hand West. To find a continuation of any street or locality, refer to the number given upon the margin of the page.

Streets running North and South commence numbering from Lake street; running East and West, upon the North Side, from the River; upon the South Side, from the Lake; upon the West Side, from the River; and South of 39th street, from State street.

# SECTIONAL AND WARD MAP.

Upon these two pages are given a Limits Map of the city divided at Thirty-ninth St. The lighter lines are sectional boundaries the smaller figures refer to page where streets are given, two sections to each page. The heavy lines are ward boundaries; heavy figures the numbers of the wards.