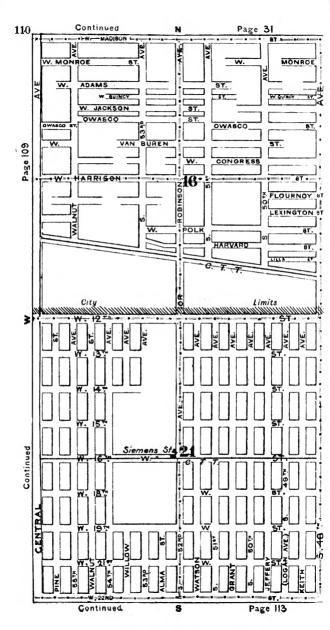

#### **EXPLANATORY.**

The City contains 190 square miles, and is divided by the River into three divisions, known as the North, South and West Sides.

The two following pages contain a Limits Map of the City, divided at 39th street, with Section and Ward boundaries. The numbers in the center of each two Sections refer to the page of book where the same will be found upon an enlarged scale, with Streets, Avenues, Courts, Places, Railway Lines, Elevated Roads and Stations, Street Car Lines and Street numbers. The top of all Maps are North, the bottom South, right hand East, left hand West. To find a continuation of any street or locality, refer to the number given upon the margin of the page.

Streets running North and South commence numbering from Lake street; running East and West, upon the North Side, from the River; upon the South Side, from the Lake; upon the West Side, from the River; and South of 39th street, from State street.

# SECTIONAL AND WARD MAP.

Upon these two pages are given a Limits Map of the city divided at Thirty-ninth St. The lighter lines are sectional boundaries the smaller figures refer to page where streets are given, two sections to each page. The heavy lines are ward boundaries; heavy figures the numbers of the wards.