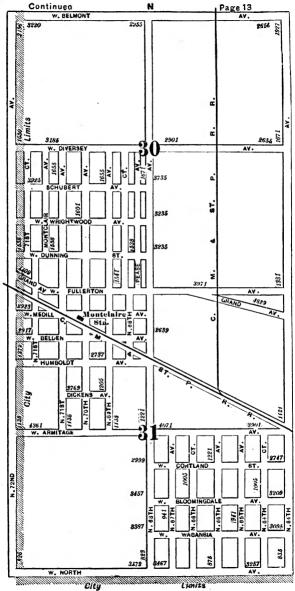

#### **EXPLANATORY.**

The City contains 190 square miles, and is divided by the River into three divisions, known as the North, South and West Sides.

The two following pages contain a Limits Map of the City, divided at 39th street, with Section and Ward boundaries. The numbers in the center of each two Sections refer to the page of book where the same will be found upon an enlarged scale, with Streets, Avenues, Courts, Places, Railway Lines, Elevated Roads and Stations, Street Car Lines and Street numbers. The top of all Maps are North, the bottom South, right hand East, left hand West. To find a continuation of any street or locality, refer to the number given upon the margin of the page.

Streets running North and South commence numbering from Lake street; running East and West, upon the North Side, from the River; upon the South Side, from the Lake; upon the West Side, from the River; and South of 39th street, from State street.

# SECTIONAL AND WARD MAP.

Upon these two pages are given a Limits Map of the city divided at Thirty-ninth St. The lighter lines are sectional boundaries the smaller figures refer to page where streets are given, two sections to each page. The heavy lines are ward boundaries; heavy figures the numbers of the wards.