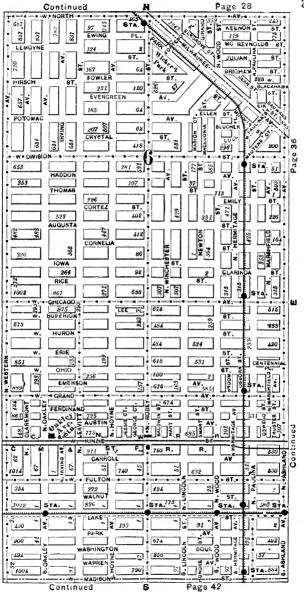

#### **EXPLANATORY.**

The City contains 190 square miles, and is divided by the River into three divisions, known as the North, South and West Sides.

The two following pages contain a Limits Map of the City, divided at 39th street, with Section and Ward boundaries. The numbers in the center of each two Sections refer to the page of book where the same will be found upon an enlarged scale, with Streets, Avenues, Courts, Places, Railway Lines, Elevated Roads and Stations, Street Car Lines and Street numbers. The top of all Maps are North, the bottom South, right hand East, left hand West. To find a continuation of any street or locality, refer to the number given upon the margin of the page.

Streets running North and South commence numbering from Lake street; running East and West, upon the North Side, from the River; upon the South Side, from the Lake; upon the West Side, from the River; and South of 39th street, from State street.

# SECTIONAL AND WARD MAP.

Upon these two pages are given a Limits Map of the city divided at Thirty-ninth St. The lighter lines are sectional boundaries the smaller figures refer to page where streets are given, two sections to each page. The heavy lines are ward boundaries; heavy figures the numbers of the wards.