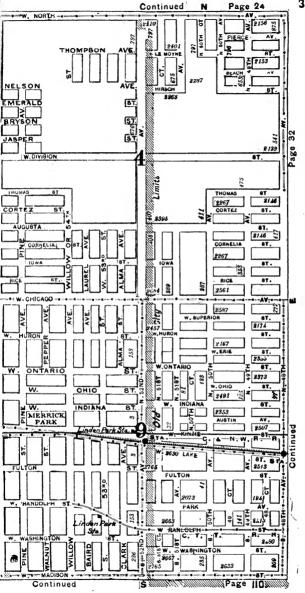

#### **EXPLANATORY.**

The City contains 190 square miles, and is divided by the River into three divisions, known as the North, South and West Sides.

The two following pages contain a Limits Map of the City, divided at 39th street, with Section and Ward boundaries. The numbers in the center of each two Sections refer to the page of book where the same will be found upon an enlarged scale, with Streets, Avenues, Courts, Places, Railway Lines, Elevated Roads and Stations, Street Car Lines and Street numbers. The top of all Maps are North, the bottom South, right hand East, left hand West. To find a continuation of any street or locality, refer to the number given upon the margin of the page.

Streets running North and South commence numbering from Lake street; running East and West, upon the North Side, from the River; upon the South Side, from the Lake; upon the West Side, from the River; and South of 39th street, from State street.

# SECTIONAL AND WARD MAP.

Upon these two pages are given a Limits Map of the city divided at Thirty-ninth St. The lighter lines are sectional boundaries the smaller figures refer to page where streets are given, two sections to each page. The heavy lines are ward boundaries; heavy figures the numbers of the wards.