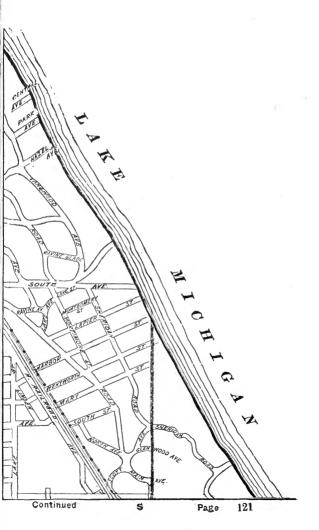

#### **EXPLANATORY.**

The City contains 190 square miles, and is divided by the River into three divisions, known as the North, South and West Sides.

The two following pages contain a Limits Map of the City, divided at 39th street, with Section and Ward boundaries. The numbers in the center of each two Sections refer to the page of book where the same will be found upon an enlarged scale, with Streets, Avenues, Courts, Places, Railway Lines, Elevated Roads and Stations, Street Car Lines and Street numbers. The top of all Maps are North, the bottom South, right hand East, left hand West. To find a continuation of any street or locality, refer to the number given upon the margin of the page.

Streets running North and South commence numbering from Lake street; running East and West, upon the North Side, from the River; upon the South Side, from the Lake; upon the West Side, from the River; and South of 39th street, from State street.

# SECTIONAL AND WARD MAP.

Upon these two pages are given a Limits Map of the city divided at Thirty-ninth St. The lighter lines are sectional boundaries the smaller figures refer to page where streets are given, two sections to each page. The heavy lines are ward boundaries; heavy figures the numbers of the wards.