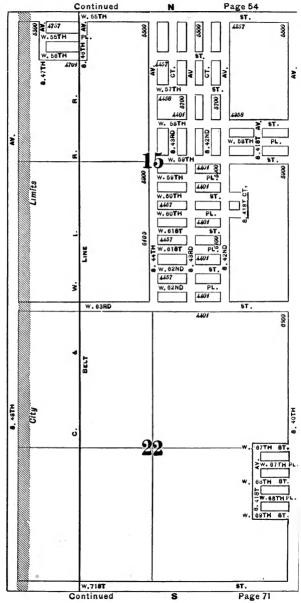

#### **EXPLANATORY.**

The City contains 190 square miles, and is divided by the River into three divisions, known as the North, South and West Sides.

The two following pages contain a Limits Map of the City, divided at 39th street, with Section and Ward boundaries. The numbers in the center of each two Sections refer to the page of book where the same will be found upon an enlarged scale, with Streets, Avenues, Courts, Places, Railway Lines, Elevated Roads and Stations, Street Car Lines and Street numbers. The top of all Maps are North, the bottom South, right hand East, left hand West. To find a continuation of any street or locality, refer to the number given upon the margin of the page.

Streets running North and South commence numbering from Lake street; running East and West, upon the North Side, from the River; upon the South Side, from the Lake; upon the West Side, from the River; and South of 39th street, from State street.

# SECTIONAL AND WARD MAP.

Upon these two pages are given a Limits Map of the city divided at Thirty-ninth St. The lighter lines are sectional boundaries the smaller figures refer to page where streets are given, two sections to each page. The heavy lines are ward boundaries; heavy figures the numbers of the wards.