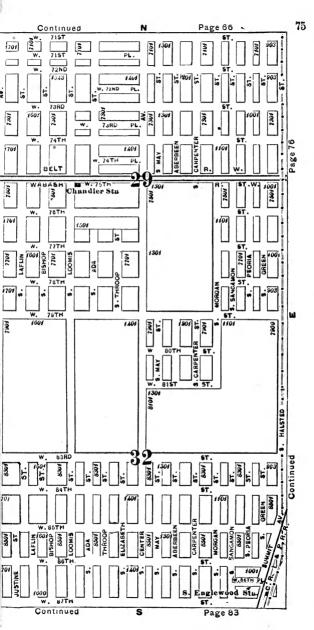

#### **EXPLANATORY.**

The City contains 190 square miles, and is divided by the River into three divisions, known as the North, South and West Sides.

The two following pages contain a Limits Map of the City, divided at 39th street, with Section and Ward boundaries. The numbers in the center of each two Sections refer to the page of book where the same will be found upon an enlarged scale, with Streets, Avenues, Courts, Places, Railway Lines, Elevated Roads and Stations, Street Car Lines and Street numbers. The top of all Maps are North, the bottom South, right hand East, left hand West. To find a continuation of any street or locality, refer to the number given upon the margin of the page.

Streets running North and South commence numbering from Lake street; running East and West, upon the North Side, from the River; upon the South Side, from the Lake; upon the West Side, from the River; and South of 39th street, from State street.

# SECTIONAL AND WARD MAP.

Upon these two pages are given a Limits Map of the city divided at Thirty-ninth St. The lighter lines are sectional boundaries the smaller figures refer to page where streets are given, two sections to each page. The heavy lines are ward boundaries; heavy figures the numbers of the wards.