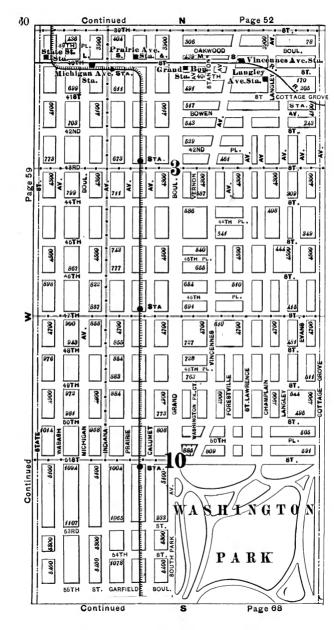

#### **EXPLANATORY.**

The City contains 190 square miles, and is divided by the River into three divisions, known as the North, South and West Sides.

The two following pages contain a Limits Map of the City, divided at 39th street, with Section and Ward boundaries. The numbers in the center of each two Sections refer to the page of book where the same will be found upon an enlarged scale, with Streets, Avenues, Courts, Places, Railway Lines, Elevated Roads and Stations, Street Car Lines and Street numbers. The top of all Maps are North, the bottom South, right hand East, left hand West. To find a continuation of any street or locality, refer to the number given upon the margin of the page.

Streets running North and South commence numbering from Lake street; running East and West, upon the North Side, from the River; upon the South Side, from the Lake; upon the West Side, from the River; and South of 39th street, from State street.

# SECTIONAL AND WARD MAP.

Upon these two pages are given a Limits Map of the city divided at Thirty-ninth St. The lighter lines are sectional boundaries the smaller figures refer to page where streets are given, two sections to each page. The heavy lines are ward boundaries; heavy figures the numbers of the wards.