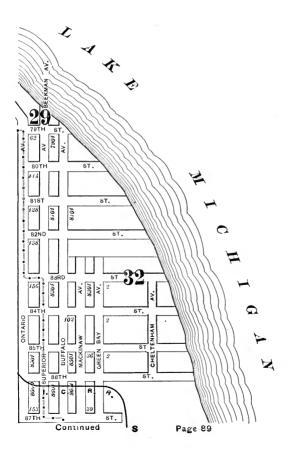

#### **EXPLANATORY.**

The City contains 190 square miles, and is divided by the River into three divisions, known as the North, South and West Sides.

The two following pages contain a Limits Map of the City, divided at 39th street, with Section and Ward boundaries. The numbers in the center of each two Sections refer to the page of book where the same will be found upon an enlarged scale, with Streets, Avenues, Courts, Places, Railway Lines, Elevated Roads and Stations, Street Car Lines and Street numbers. The top of all Maps are North, the bottom South, right hand East, left hand West. To find a continuation of any street or locality, refer to the number given upon the margin of the page.

Streets running North and South commence numbering from Lake street; running East and West, upon the North Side, from the River; upon the South Side, from the Lake; upon the West Side, from the River; and South of 39th street, from State street.

# SECTIONAL AND WARD MAP.

Upon these two pages are given a Limits Map of the city divided at Thirty-ninth St. The lighter lines are sectional boundaries the smaller figures refer to page where streets are given, two sections to each page. The heavy lines are ward boundaries; heavy figures the numbers of the wards.