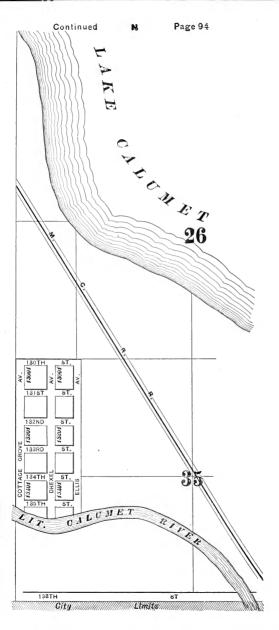

#### **EXPLANATORY.**

The City contains 190 square miles, and is divided by the River into three divisions, known as the North, South and West Sides.

The two following pages contain a Limits Map of the City, divided at 39th street, with Section and Ward boundaries. The numbers in the center of each two Sections refer to the page of book where the same will be found upon an enlarged scale, with Streets, Avenues, Courts, Places, Railway Lines, Elevated Roads and Stations, Street Car Lines and Street numbers. The top of all Maps are North, the bottom South, right hand East, left hand West. To find a continuation of any street or locality, refer to the number given upon the margin of the page.

Streets running North and South commence numbering from Lake street; running East and West, upon the North Side, from the River; upon the South Side, from the Lake; upon the West Side, from the River; and South of 39th street, from State street.

# SECTIONAL AND WARD MAP.

Upon these two pages are given a Limits Map of the city divided at Thirty-ninth St. The lighter lines are sectional boundaries the smaller figures refer to page where streets are given, two sections to each page. The heavy lines are ward boundaries; heavy figures the numbers of the wards.