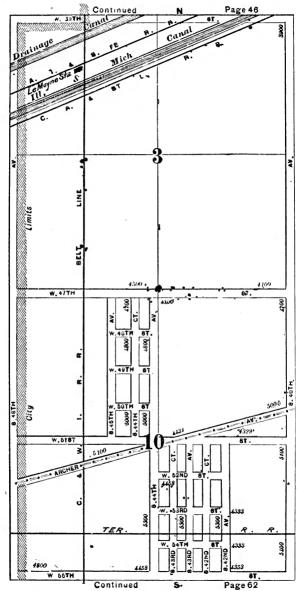

#### **EXPLANATORY.**

The City contains 190 square miles, and is divided by the River into three divisions, known as the North, South and West Sides.

The two following pages contain a Limits Map of the City, divided at 39th street, with Section and Ward boundaries. The numbers in the center of each two Sections refer to the page of book where the same will be found upon an enlarged scale, with Streets, Avenues, Courts, Places, Railway Lines, Elevated Roads and Stations, Street Car Lines and Street numbers. The top of all Maps are North, the bottom South, right hand East, left hand West. To find a continuation of any street or locality, refer to the number given upon the margin of the page.

Streets running North and South commence numbering from Lake street; running East and West, upon the North Side, from the River; upon the South Side, from the Lake; upon the West Side, from the River; and South of 39th street, from State street.