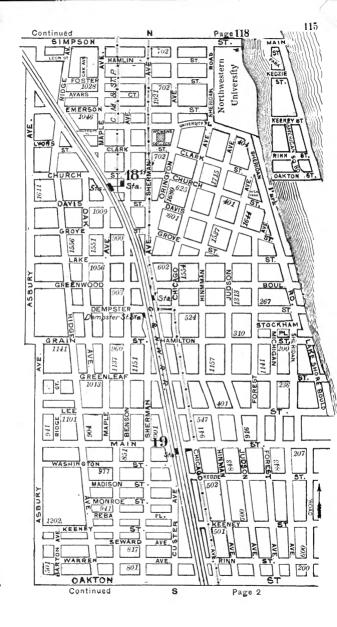

#### **EXPLANATORY.**

The City contains 190 square miles, and is divided by the River into three divisions, known as the North, South and West Sides.

The two following pages contain a Limits Map of the City, divided at 39th street, with Section and Ward boundaries. The numbers in the center of each two Sections refer to the page of book where the same will be found upon an enlarged scale, with Streets, Avenues, Courts, Places, Railway Lines, Elevated Roads and Stations, Street Car Lines and Street numbers. The top of all Maps are North, the bottom South, right hand East, left hand West. To find a continuation of any street or locality, refer to the number given upon the margin of the page.

Streets running North and South commence numbering from Lake street; running East and West, upon the North Side, from the River; upon the South Side, from the Lake; upon the West Side, from the River; and South of 39th street, from State street.

# SECTIONAL AND WARD MAP.

Upon these two pages are given a Limits Map of the city divided at Thirty-ninth St. The lighter lines are sectional boundaries the smaller figures refer to page where streets are given, two sections to each page. The heavy lines are ward boundaries; heavy figures the numbers of the wards.