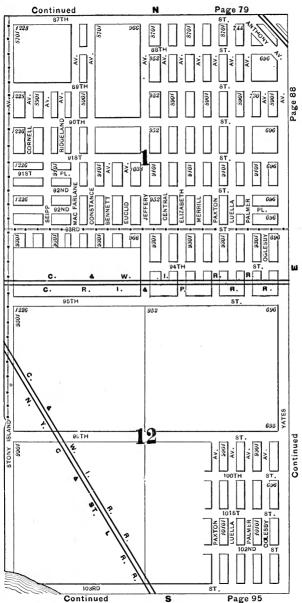

#### **EXPLANATORY.**

The City contains 190 square miles, and is divided by the River into three divisions, known as the North, South and West Sides.

The two following pages contain a Limits Map of the City, divided at 39th street, with Section and Ward boundaries. The numbers in the center of each two Sections refer to the page of book where the same will be found upon an enlarged scale, with Streets, Avenues, Courts, Places, Railway Lines, Elevated Roads and Stations, Street Car Lines and Street numbers. The top of all Maps are North, the bottom South, right hand East, left hand West. To find a continuation of any street or locality, refer to the number given upon the margin of the page.

Streets running North and South commence numbering from Lake street; running East and West, upon the North Side, from the River; upon the South Side, from the Lake; upon the West Side, from the River; and South of 39th street, from State street.

# SECTIONAL AND WARD MAP.

Upon these two pages are given a Limits Map of the city divided at Thirty-ninth St. The lighter lines are sectional boundaries the smaller figures refer to page where streets are given, two sections to each page. The heavy lines are ward boundaries; heavy figures the numbers of the wards.