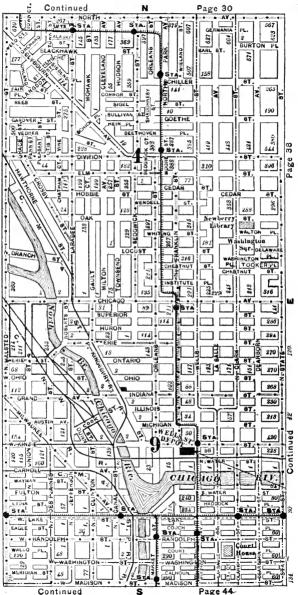

#### **EXPLANATORY.**

The City contains 190 square miles, and is divided by the River into three divisions, known as the North, South and West Sides.

The two following pages contain a Limits Map of the City, divided at 39th street, with Section and Ward boundaries. The numbers in the center of each two Sections refer to the page of book where the same will be found upon an enlarged scale, with Streets, Avenues, Courts, Places, Railway Lines, Elevated Roads and Stations, Street Car Lines and Street numbers. The top of all Maps are North, the bottom South, right hand East, left hand West. To find a continuation of any street or locality, refer to the number given upon the margin of the page.

Streets running North and South commence numbering from Lake street; running East and West, upon the North Side, from the River; upon the South Side, from the Lake; upon the West Side, from the River; and South of 39th street, from State street.

# SECTIONAL AND WARD MAP.

Upon these two pages are given a Limits Map of the city divided at Thirty-ninth St. The lighter lines are sectional boundaries the smaller figures refer to page where streets are given, two sections to each page. The heavy lines are ward boundaries; heavy figures the numbers of the wards.