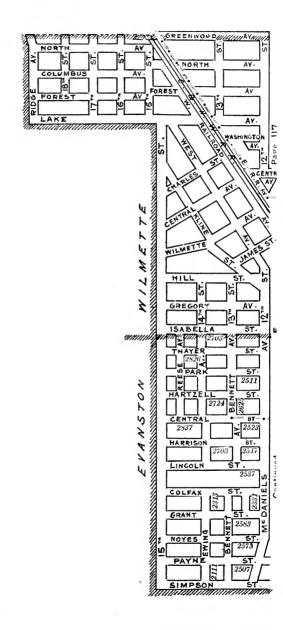

#### **EXPLANATORY.**

The City contains 190 square miles, and is divided by the River into three divisions, known as the North, South and West Sides.

The two following pages contain a Limits Map of the City, divided at 39th street, with Section and Ward boundaries. The numbers in the center of each two Sections refer to the page of book where the same will be found upon an enlarged scale, with Streets, Avenues, Courts, Places, Railway Lines, Elevated Roads and Stations, Street Car Lines and Street numbers. The top of all Maps are North, the bottom South, right hand East, left hand West. To find a continuation of any street or locality, refer to the number given upon the margin of the page.

Streets running North and South commence numbering from Lake street; running East and West, upon the North Side, from the River; upon the South Side, from the Lake; upon the West Side, from the River; and South of 39th street, from State street.

# SECTIONAL AND WARD MAP.

Upon these two pages are given a Limits Map of the city divided at Thirty-ninth St. The lighter lines are sectional boundaries the smaller figures refer to page where streets are given, two sections to each page. The heavy lines are ward boundaries; heavy figures the numbers of the wards.