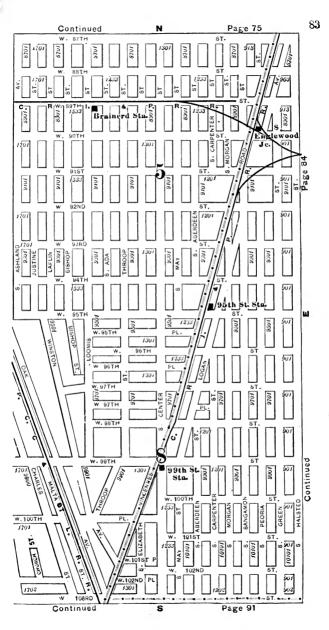

#### **EXPLANATORY.**

The City contains 190 square miles, and is divided by the River into three divisions, known as the North, South and West Sides.

The two following pages contain a Limits Map of the City, divided at 39th street, with Section and Ward boundaries. The numbers in the center of each two Sections refer to the page of book where the same will be found upon an enlarged scale, with Streets, Avenues, Courts, Places, Railway Lines, Elevated Roads and Stations, Street Car Lines and Street numbers. The top of all Maps are North, the bottom South, right hand East, left hand West. To find a continuation of any street or locality, refer to the number given upon the margin of the page.

Streets running North and South commence numbering from Lake street; running East and West, upon the North Side, from the River; upon the South Side, from the Lake; upon the West Side, from the River; and South of 39th street, from State street.

# SECTIONAL AND WARD MAP.

Upon these two pages are given a Limits Map of the city divided at Thirty-ninth St. The lighter lines are sectional boundaries the smaller figures refer to page where streets are given, two sections to each page. The heavy lines are ward boundaries; heavy figures the numbers of the wards.