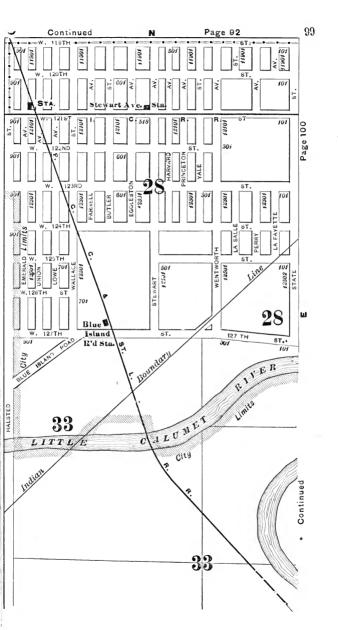

#### **EXPLANATORY.**

The City contains 190 square miles, and is divided by the River into three divisions, known as the North, South and West Sides.

The two following pages contain a Limits Map of the City, divided at 39th street, with Section and Ward boundaries. The numbers in the center of each two Sections refer to the page of book where the same will be found upon an enlarged scale, with Streets, Avenues, Courts, Places, Railway Lines, Elevated Roads and Stations, Street Car Lines and Street numbers. The top of all Maps are North, the bottom South, right hand East, left hand West. To find a continuation of any street or locality, refer to the number given upon the margin of the page.

Streets running North and South commence numbering from Lake street; running East and West, upon the North Side, from the River; upon the South Side, from the Lake; upon the West Side, from the River; and South of 39th street, from State street.

# SECTIONAL AND WARD MAP.

Upon these two pages are given a Limits Map of the city divided at Thirty-ninth St. The lighter lines are sectional boundaries the smaller figures refer to page where streets are given, two sections to each page. The heavy lines are ward boundaries; heavy figures the numbers of the wards.