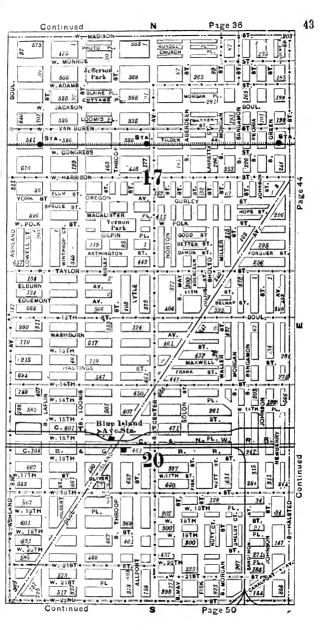

#### **EXPLANATORY.**

The City contains 190 square miles, and is divided by the River into three divisions, known as the North, South and West Sides.

The two following pages contain a Limits Map of the City, divided at 39th street, with Section and Ward boundaries. The numbers in the center of each two Sections refer to the page of book where the same will be found upon an enlarged scale, with Streets, Avenues, Courts, Places, Railway Lines, Elevated Roads and Stations, Street Car Lines and Street numbers. The top of all Maps are North, the bottom South, right hand East, left hand West. To find a continuation of any street or locality, refer to the number given upon the margin of the page.

Streets running North and South commence numbering from Lake street; running East and West, upon the North Side, from the River; upon the South Side, from the Lake; upon the West Side, from the River; and South of 39th street, from State street.

# SECTIONAL AND WARD MAP.

Upon these two pages are given a Limits Map of the city divided at Thirty-ninth St. The lighter lines are sectional boundaries the smaller figures refer to page where streets are given, two sections to each page. The heavy lines are ward boundaries; heavy figures the numbers of the wards.