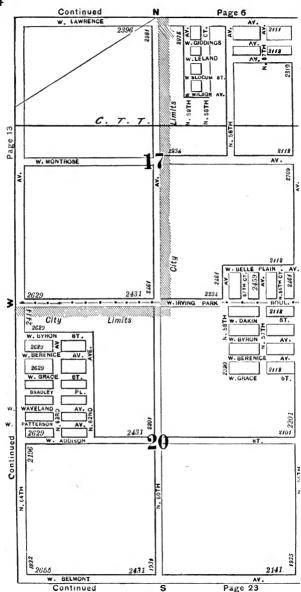

#### **EXPLANATORY.**

The City contains 190 square miles, and is divided by the River into three divisions, known as the North, South and West Sides.

The two following pages contain a Limits Map of the City, divided at 39th street, with Section and Ward boundaries. The numbers in the center of each two Sections refer to the page of book where the same will be found upon an enlarged scale, with Streets, Avenues, Courts, Places, Railway Lines, Elevated Roads and Stations, Street Car Lines and Street numbers. The top of all Maps are North, the bottom South, right hand East, left hand West. To find a continuation of any street or locality, refer to the number given upon the margin of the page.

Streets running North and South commence numbering from Lake street; running East and West, upon the North Side, from the River; upon the South Side, from the Lake; upon the West Side, from the River; and South of 39th street, from State street.

# SECTIONAL AND WARD MAP.

Upon these two pages are given a Limits Map of the city divided at Thirty-ninth St. The lighter lines are sectional boundaries the smaller figures refer to page where streets are given, two sections to each page. The heavy lines are ward boundaries; heavy figures the numbers of the wards.