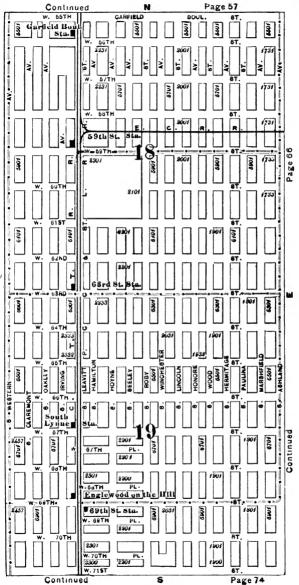

#### **EXPLANATORY.**

The City contains 190 square miles, and is divided by the River into three divisions, known as the North, South and West Sides.

The two following pages contain a Limits Map of the City, divided at 39th street, with Section and Ward boundaries. The numbers in the center of each two Sections refer to the page of book where the same will be found upon an enlarged scale, with Streets, Avenues, Courts, Places, Railway Lines, Elevated Roads and Stations, Street Car Lines and Street numbers. The top of all Maps are North, the bottom South, right hand East, left hand West. To find a continuation of any street or locality, refer to the number given upon the margin of the page.

Streets running North and South commence numbering from Lake street; running East and West, upon the North Side, from the River; upon the South Side, from the Lake; upon the West Side, from the River; and South of 39th street, from State street.

# SECTIONAL AND WARD MAP.

Upon these two pages are given a Limits Map of the city divided at Thirty-ninth St. The lighter lines are sectional boundaries the smaller figures refer to page where streets are given, two sections to each page. The heavy lines are ward boundaries; heavy figures the numbers of the wards.