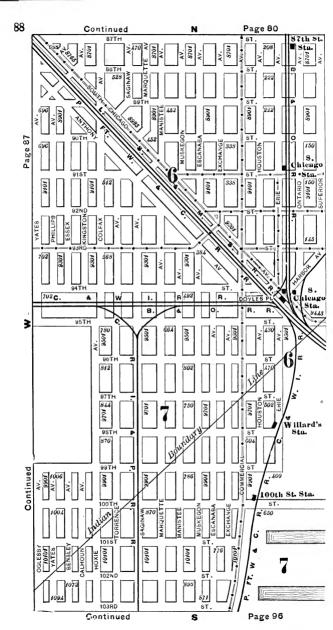

#### **EXPLANATORY.**

The City contains 190 square miles, and is divided by the River into three divisions, known as the North, South and West Sides.

The two following pages contain a Limits Map of the City, divided at 39th street, with Section and Ward boundaries. The numbers in the center of each two Sections refer to the page of book where the same will be found upon an enlarged scale, with Streets, Avenues, Courts, Places, Railway Lines, Elevated Roads and Stations, Street Car Lines and Street numbers. The top of all Maps are North, the bottom South, right hand East, left hand West. To find a continuation of any street or locality, refer to the number given upon the margin of the page.

Streets running North and South commence numbering from Lake street; running East and West, upon the North Side, from the River; upon the South Side, from the Lake; upon the West Side, from the River; and South of 39th street, from State street.

# SECTIONAL AND WARD MAP.

Upon these two pages are given a Limits Map of the city divided at Thirty-ninth St. The lighter lines are sectional boundaries the smaller figures refer to page where streets are given, two sections to each page. The heavy lines are ward boundaries; heavy figures the numbers of the wards.