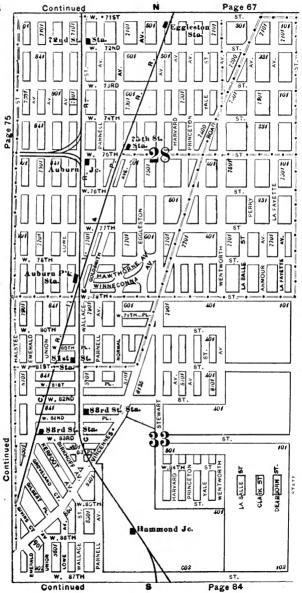

#### **EXPLANATORY.**

The City contains 190 square miles, and is divided by the River into three divisions, known as the North, South and West Sides.

The two following pages contain a Limits Map of the City, divided at 39th street, with Section and Ward boundaries. The numbers in the center of each two Sections refer to the page of book where the same will be found upon an enlarged scale, with Streets, Avenues, Courts, Places, Railway Lines, Elevated Roads and Stations, Street Car Lines and Street numbers. The top of all Maps are North, the bottom South, right hand East, left hand West. To find a continuation of any street or locality, refer to the number given upon the margin of the page.

Streets running North and South commence numbering from Lake street; running East and West, upon the North Side, from the River; upon the South Side, from the Lake; upon the West Side, from the River; and South of 39th street, from State street.

# SECTIONAL AND WARD MAP.

Upon these two pages are given a Limits Map of the city divided at Thirty-ninth St. The lighter lines are sectional boundaries the smaller figures refer to page where streets are given, two sections to each page. The heavy lines are ward boundaries; heavy figures the numbers of the wards.