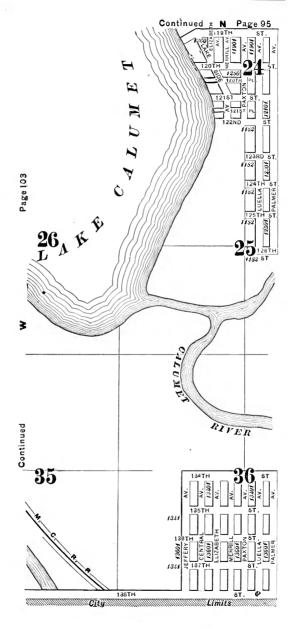

#### **EXPLANATORY.**

The City contains 190 square miles, and is divided by the River into three divisions, known as the North, South and West Sides.

The two following pages contain a Limits Map of the City, divided at 39th street, with Section and Ward boundaries. The numbers in the center of each two Sections refer to the page of book where the same will be found upon an enlarged scale, with Streets, Avenues, Courts, Places, Railway Lines, Elevated Roads and Stations, Street Car Lines and Street numbers. The top of all Maps are North, the bottom South, right hand East, left hand West. To find a continuation of any street or locality, refer to the number given upon the margin of the page.

Streets running North and South commence numbering from Lake street; running East and West, upon the North Side, from the River; upon the South Side, from the Lake; upon the West Side, from the River; and South of 39th street, from State street.

# SECTIONAL AND WARD MAP.

Upon these two pages are given a Limits Map of the city divided at Thirty-ninth St. The lighter lines are sectional boundaries the smaller figures refer to page where streets are given, two sections to each page. The heavy lines are ward boundaries; heavy figures the numbers of the wards.