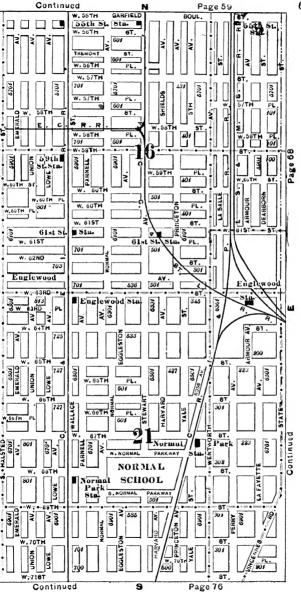

#### **EXPLANATORY.**

The City contains 190 square miles, and is divided by the River into three divisions, known as the North, South and West Sides.

The two following pages contain a Limits Map of the City, divided at 39th street, with Section and Ward boundaries. The numbers in the center of each two Sections refer to the page of book where the same will be found upon an enlarged scale, with Streets, Avenues, Courts, Places, Railway Lines, Elevated Roads and Stations, Street Car Lines and Street numbers. The top of all Maps are North, the bottom South, right hand East, left hand West. To find a continuation of any street or locality, refer to the number given upon the margin of the page.

Streets running North and South commence numbering from Lake street; running East and West, upon the North Side, from the River; upon the South Side, from the Lake; upon the West Side, from the River; and South of 39th street, from State street.

# SECTIONAL AND WARD MAP.

Upon these two pages are given a Limits Map of the city divided at Thirty-ninth St. The lighter lines are sectional boundaries the smaller figures refer to page where streets are given, two sections to each page. The heavy lines are ward boundaries; heavy figures the numbers of the wards.