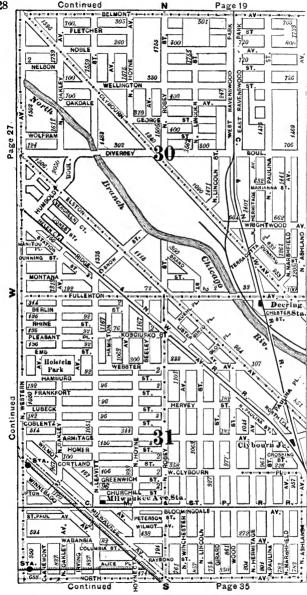

#### **EXPLANATORY.**

The City contains 190 square miles, and is divided by the River into three divisions, known as the North, South and West Sides.

The two following pages contain a Limits Map of the City, divided at 39th street, with Section and Ward boundaries. The numbers in the center of each two Sections refer to the page of book where the same will be found upon an enlarged scale, with Streets, Avenues, Courts, Places, Railway Lines, Elevated Roads and Stations, Street Car Lines and Street numbers. The top of all Maps are North, the bottom South, right hand East, left hand West. To find a continuation of any street or locality, refer to the number given upon the margin of the page.

Streets running North and South commence numbering from Lake street; running East and West, upon the North Side, from the River; upon the South Side, from the Lake; upon the West Side, from the River; and South of 39th street, from State street.

# SECTIONAL AND WARD MAP.

Upon these two pages are given a Limits Map of the city divided at Thirty-ninth St. The lighter lines are sectional boundaries the smaller figures refer to page where streets are given, two sections to each page. The heavy lines are ward boundaries; heavy figures the numbers of the wards.