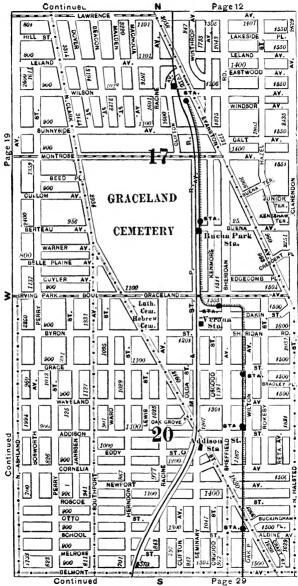

#### **EXPLANATORY.**

The City contains 190 square miles, and is divided by the River into three divisions, known as the North, South and West Sides.

The two following pages contain a Limits Map of the City, divided at 39th street, with Section and Ward boundaries. The numbers in the center of each two Sections refer to the page of book where the same will be found upon an enlarged scale, with Streets, Avenues, Courts, Places, Railway Lines, Elevated Roads and Stations, Street Car Lines and Street numbers. The top of all Maps are North, the bottom South, right hand East, left hand West. To find a continuation of any street or locality, refer to the number given upon the margin of the page.

Streets running North and South commence numbering from Lake street; running East and West, upon the North Side, from the River; upon the South Side, from the Lake; upon the West Side, from the River; and South of 39th street, from State street.

# SECTIONAL AND WARD MAP.

Upon these two pages are given a Limits Map of the city divided at Thirty-ninth St. The lighter lines are sectional boundaries the smaller figures refer to page where streets are given, two sections to each page. The heavy lines are ward boundaries; heavy figures the numbers of the wards.