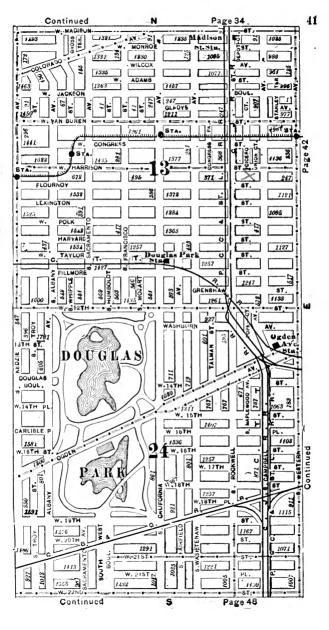

#### **EXPLANATORY.**

The City contains 190 square miles, and is divided by the River into three divisions, known as the North, South and West Sides.

The two following pages contain a Limits Map of the City, divided at 39th street, with Section and Ward boundaries. The numbers in the center of each two Sections refer to the page of book where the same will be found upon an enlarged scale, with Streets, Avenues, Courts, Places, Railway Lines, Elevated Roads and Stations, Street Car Lines and Street numbers. The top of all Maps are North, the bottom South, right hand East, left hand West. To find a continuation of any street or locality, refer to the number given upon the margin of the page.

Streets running North and South commence numbering from Lake street; running East and West, upon the North Side, from the River; upon the South Side, from the Lake; upon the West Side, from the River; and South of 39th street, from State street.

# SECTIONAL AND WARD MAP.

Upon these two pages are given a Limits Map of the city divided at Thirty-ninth St. The lighter lines are sectional boundaries the smaller figures refer to page where streets are given, two sections to each page. The heavy lines are ward boundaries; heavy figures the numbers of the wards.