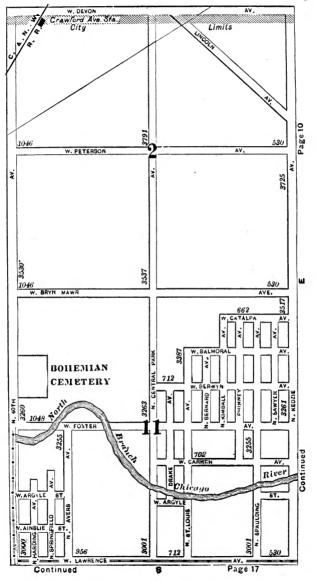

#### **EXPLANATORY.**

The City contains 190 square miles, and is divided by the River into three divisions, known as the North, South and West Sides.

The two following pages contain a Limits Map of the City, divided at 39th street, with Section and Ward boundaries. The numbers in the center of each two Sections refer to the page of book where the same will be found upon an enlarged scale, with Streets, Avenues, Courts, Places, Railway Lines, Elevated Roads and Stations, Street Car Lines and Street numbers. The top of all Maps are North, the bottom South, right hand East, left hand West. To find a continuation of any street or locality, refer to the number given upon the margin of the page.

Streets running North and South commence numbering from Lake street; running East and West, upon the North Side, from the River; upon the South Side, from the Lake; upon the West Side, from the River; and South of 39th street, from State street.

# SECTIONAL AND WARD MAP.

Upon these two pages are given a Limits Map of the city divided at Thirty-ninth St. The lighter lines are sectional boundaries the smaller figures refer to page where streets are given, two sections to each page. The heavy lines are ward boundaries; heavy figures the numbers of the wards.