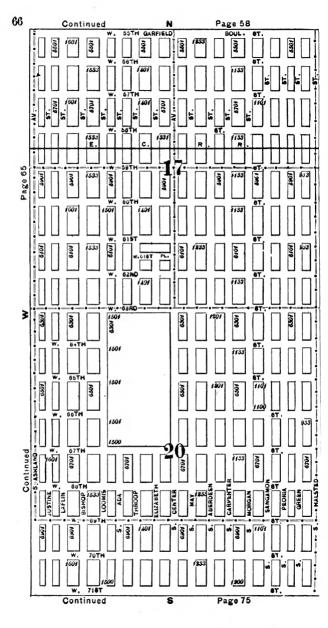

#### **EXPLANATORY.**

The City contains 190 square miles, and is divided by the River into three divisions, known as the North, South and West Sides.

The two following pages contain a Limits Map of the City, divided at 39th street, with Section and Ward boundaries. The numbers in the center of each two Sections refer to the page of book where the same will be found upon an enlarged scale, with Streets, Avenues, Courts, Places, Railway Lines, Elevated Roads and Stations, Street Car Lines and Street numbers. The top of all Maps are North, the bottom South, right hand East, left hand West. To find a continuation of any street or locality, refer to the number given upon the margin of the page.

Streets running North and South commence numbering from Lake street; running East and West, upon the North Side, from the River; upon the South Side, from the Lake; upon the West Side, from the River; and South of 39th street, from State street.

# SECTIONAL AND WARD MAP.

Upon these two pages are given a Limits Map of the city divided at Thirty-ninth St. The lighter lines are sectional boundaries the smaller figures refer to page where streets are given, two sections to each page. The heavy lines are ward boundaries; heavy figures the numbers of the wards.