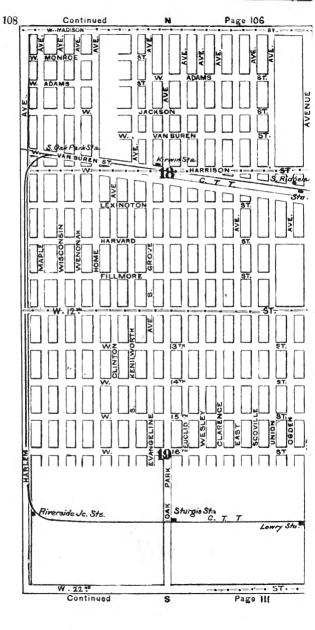

#### **EXPLANATORY.**

The City contains 190 square miles, and is divided by the River into three divisions, known as the North, South and West Sides.

The two following pages contain a Limits Map of the City, divided at 39th street, with Section and Ward boundaries. The numbers in the center of each two Sections refer to the page of book where the same will be found upon an enlarged scale, with Streets, Avenues, Courts, Places, Railway Lines, Elevated Roads and Stations, Street Car Lines and Street numbers. The top of all Maps are North, the bottom South, right hand East, left hand West. To find a continuation of any street or locality, refer to the number given upon the margin of the page.

Streets running North and South commence numbering from Lake street; running East and West, upon the North Side, from the River; upon the South Side, from the Lake; upon the West Side, from the River; and South of 39th street, from State street.

# SECTIONAL AND WARD MAP.

Upon these two pages are given a Limits Map of the city divided at Thirty-ninth St. The lighter lines are sectional boundaries the smaller figures refer to page where streets are given, two sections to each page. The heavy lines are ward boundaries; heavy figures the numbers of the wards.