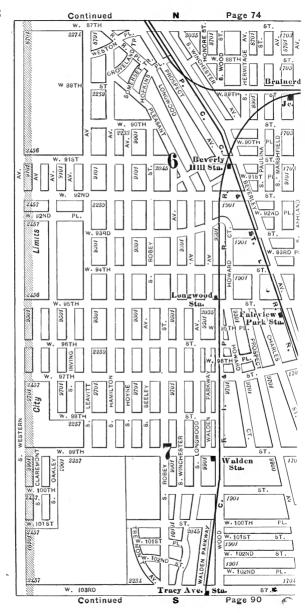

#### **EXPLANATORY.**

The City contains 190 square miles, and is divided by the River into three divisions, known as the North, South and West Sides.

The two following pages contain a Limits Map of the City, divided at 39th street, with Section and Ward boundaries. The numbers in the center of each two Sections refer to the page of book where the same will be found upon an enlarged scale, with Streets, Avenues, Courts, Places, Railway Lines, Elevated Roads and Stations, Street Car Lines and Street numbers. The top of all Maps are North, the bottom South, right hand East, left hand West. To find a continuation of any street or locality, refer to the number given upon the margin of the page.

Streets running North and South commence numbering from Lake street; running East and West, upon the North Side, from the River; upon the South Side, from the Lake; upon the West Side, from the River; and South of 39th street, from State street.

# SECTIONAL AND WARD MAP.

Upon these two pages are given a Limits Map of the city divided at Thirty-ninth St. The lighter lines are sectional boundaries the smaller figures refer to page where streets are given, two sections to each page. The heavy lines are ward boundaries; heavy figures the numbers of the wards.