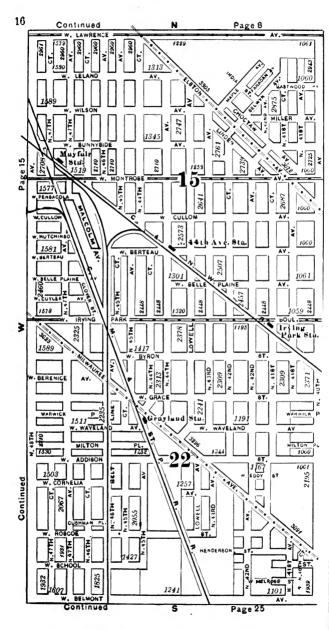

#### **EXPLANATORY.**

The City contains 190 square miles, and is divided by the River into three divisions, known as the North, South and West Sides.

The two following pages contain a Limits Map of the City, divided at 39th street, with Section and Ward boundaries. The numbers in the center of each two Sections refer to the page of book where the same will be found upon an enlarged scale, with Streets, Avenues, Courts, Places, Railway Lines, Elevated Roads and Stations, Street Car Lines and Street numbers. The top of all Maps are North, the bottom South, right hand East, left hand West. To find a continuation of any street or locality, refer to the number given upon the margin of the page.

Streets running North and South commence numbering from Lake street; running East and West, upon the North Side, from the River; upon the South Side, from the Lake; upon the West Side, from the River; and South of 39th street, from State street.

# SECTIONAL AND WARD MAP.

Upon these two pages are given a Limits Map of the city divided at Thirty-ninth St. The lighter lines are sectional boundaries the smaller figures refer to page where streets are given, two sections to each page. The heavy lines are ward boundaries; heavy figures the numbers of the wards.