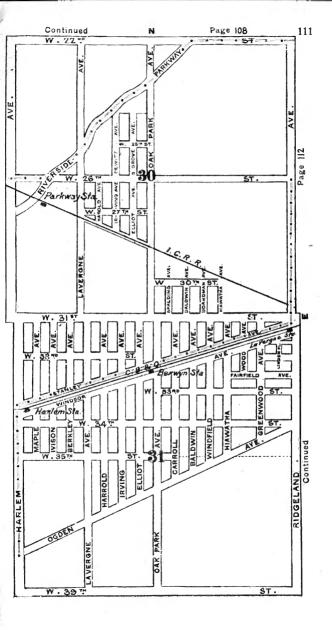

#### **EXPLANATORY.**

The City contains 190 square miles, and is divided by the River into three divisions, known as the North, South and West Sides.

The two following pages contain a Limits Map of the City, divided at 39th street, with Section and Ward boundaries. The numbers in the center of each two Sections refer to the page of book where the same will be found upon an enlarged scale, with Streets, Avenues, Courts, Places, Railway Lines, Elevated Roads and Stations, Street Car Lines and Street numbers. The top of all Maps are North, the bottom South, right hand East, left hand West. To find a continuation of any street or locality, refer to the number given upon the margin of the page.

Streets running North and South commence numbering from Lake street; running East and West, upon the North Side, from the River; upon the South Side, from the Lake; upon the West Side, from the River; and South of 39th street, from State street.

# SECTIONAL AND WARD MAP.

Upon these two pages are given a Limits Map of the city divided at Thirty-ninth St. The lighter lines are sectional boundaries the smaller figures refer to page where streets are given, two sections to each page. The heavy lines are ward boundaries; heavy figures the numbers of the wards.