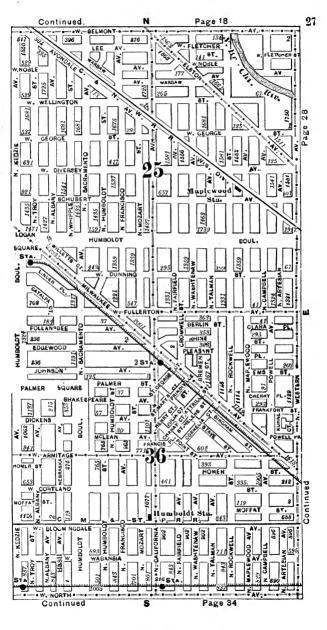

#### **EXPLANATORY.**

The City contains 190 square miles, and is divided by the River into three divisions, known as the North, South and West Sides.

The two following pages contain a Limits Map of the City, divided at 39th street, with Section and Ward boundaries. The numbers in the center of each two Sections refer to the page of book where the same will be found upon an enlarged scale, with Streets, Avenues, Courts, Places, Railway Lines, Elevated Roads and Stations, Street Car Lines and Street numbers. The top of all Maps are North, the bottom South, right hand East, left hand West. To find a continuation of any street or locality, refer to the number given upon the margin of the page.

Streets running North and South commence numbering from Lake street; running East and West, upon the North Side, from the River; upon the South Side, from the Lake; upon the West Side, from the River; and South of 39th street, from State street.

# SECTIONAL AND WARD MAP.

Upon these two pages are given a Limits Map of the city divided at Thirty-ninth St. The lighter lines are sectional boundaries the smaller figures refer to page where streets are given, two sections to each page. The heavy lines are ward boundaries; heavy figures the numbers of the wards.