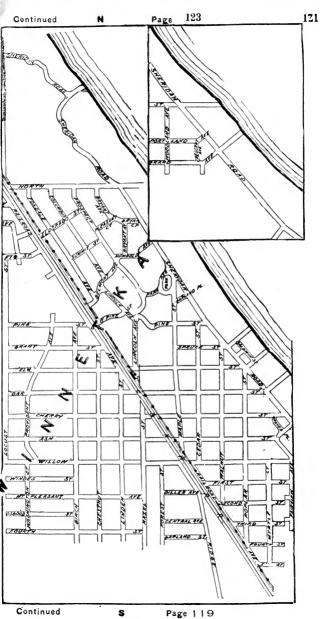

#### **EXPLANATORY.**

The City contains 190 square miles, and is divided by the River into three divisions, known as the North, South and West Sides.

The two following pages contain a Limits Map of the City, divided at 39th street, with Section and Ward boundaries. The numbers in the center of each two Sections refer to the page of book where the same will be found upon an enlarged scale, with Streets, Avenues, Courts, Places, Railway Lines, Elevated Roads and Stations, Street Car Lines and Street numbers. The top of all Maps are North, the bottom South, right hand East, left hand West. To find a continuation of any street or locality, refer to the number given upon the margin of the page.

Streets running North and South commence numbering from Lake street; running East and West, upon the North Side, from the River; upon the South Side, from the Lake; upon the West Side, from the River; and South of 39th street, from State street.

# SECTIONAL AND WARD MAP.

Upon these two pages are given a Limits Map of the city divided at Thirty-ninth St. The lighter lines are sectional boundaries the smaller figures refer to page where streets are given, two sections to each page. The heavy lines are ward boundaries; heavy figures the numbers of the wards.