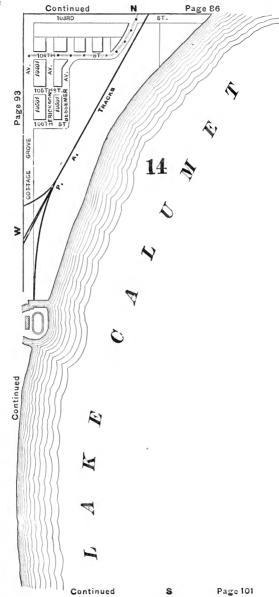

#### **EXPLANATORY.**

The City contains 190 square miles, and is divided by the River into three divisions, known as the North, South and West Sides.

The two following pages contain a Limits Map of the City, divided at 39th street, with Section and Ward boundaries. The numbers in the center of each two Sections refer to the page of book where the same will be found upon an enlarged scale, with Streets, Avenues, Courts, Places, Railway Lines, Elevated Roads and Stations, Street Car Lines and Street numbers. The top of all Maps are North, the bottom South, right hand East, left hand West. To find a continuation of any street or locality, refer to the number given upon the margin of the page.

Streets running North and South commence numbering from Lake street; running East and West, upon the North Side, from the River; upon the South Side, from the Lake; upon the West Side, from the River; and South of 39th street, from State street.

# SECTIONAL AND WARD MAP.

Upon these two pages are given a Limits Map of the city divided at Thirty-ninth St. The lighter lines are sectional boundaries the smaller figures refer to page where streets are given, two sections to each page. The heavy lines are ward boundaries; heavy figures the numbers of the wards.