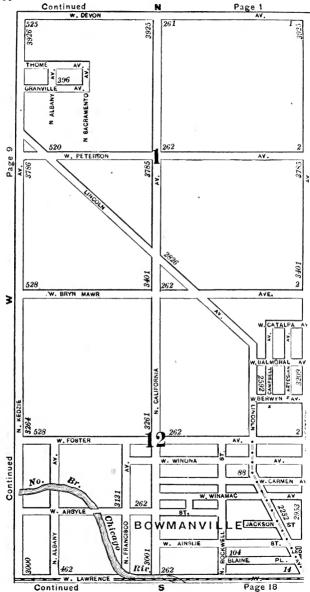

#### **EXPLANATORY.**

The City contains 190 square miles, and is divided by the River into three divisions, known as the North, South and West Sides.

The two following pages contain a Limits Map of the City, divided at 39th street, with Section and Ward boundaries. The numbers in the center of each two Sections refer to the page of book where the same will be found upon an enlarged scale, with Streets, Avenues, Courts, Places, Railway Lines, Elevated Roads and Stations, Street Car Lines and Street numbers. The top of all Maps are North, the bottom South, right hand East, left hand West. To find a continuation of any street or locality, refer to the number given upon the margin of the page.

Streets running North and South commence numbering from Lake street; running East and West, upon the North Side, from the River; upon the South Side, from the Lake; upon the West Side, from the River; and South of 39th street, from State street.

# SECTIONAL AND WARD MAP.

Upon these two pages are given a Limits Map of the city divided at Thirty-ninth St. The lighter lines are sectional boundaries the smaller figures refer to page where streets are given, two sections to each page. The heavy lines are ward boundaries; heavy figures the numbers of the wards.