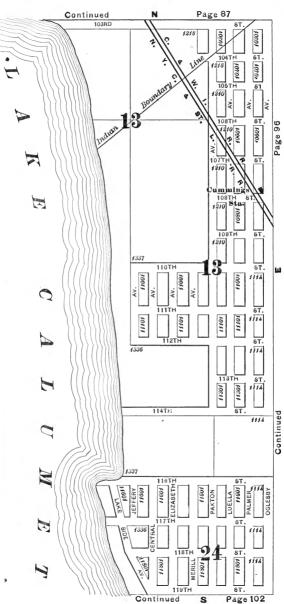

#### **EXPLANATORY.**

The City contains 190 square miles, and is divided by the River into three divisions, known as the North, South and West Sides.

The two following pages contain a Limits Map of the City, divided at 39th street, with Section and Ward boundaries. The numbers in the center of each two Sections refer to the page of book where the same will be found upon an enlarged scale, with Streets, Avenues, Courts, Places, Railway Lines, Elevated Roads and Stations, Street Car Lines and Street numbers. The top of all Maps are North, the bottom South, right hand East, left hand West. To find a continuation of any street or locality, refer to the number given upon the margin of the page.

Streets running North and South commence numbering from Lake street; running East and West, upon the North Side, from the River; upon the South Side, from the Lake; upon the West Side, from the River; and South of 39th street, from State street.

# SECTIONAL AND WARD MAP.

Upon these two pages are given a Limits Map of the city divided at Thirty-ninth St. The lighter lines are sectional boundaries the smaller figures refer to page where streets are given, two sections to each page. The heavy lines are ward boundaries; heavy figures the numbers of the wards.