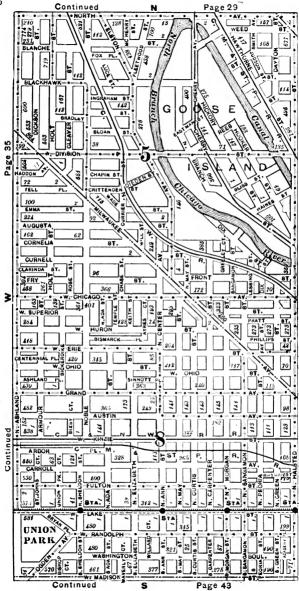

#### **EXPLANATORY.**

The City contains 190 square miles, and is divided by the River into three divisions, known as the North, South and West Sides.

The two following pages contain a Limits Map of the City, divided at 39th street, with Section and Ward boundaries. The numbers in the center of each two Sections refer to the page of book where the same will be found upon an enlarged scale, with Streets, Avenues, Courts, Places, Railway Lines, Elevated Roads and Stations, Street Car Lines and Street numbers. The top of all Maps are North, the bottom South, right hand East, left hand West. To find a continuation of any street or locality, refer to the number given upon the margin of the page.

Streets running North and South commence numbering from Lake street; running East and West, upon the North Side, from the River; upon the South Side, from the Lake; upon the West Side, from the River; and South of 39th street, from State street.

# SECTIONAL AND WARD MAP.

Upon these two pages are given a Limits Map of the city divided at Thirty-ninth St. The lighter lines are sectional boundaries the smaller figures refer to page where streets are given, two sections to each page. The heavy lines are ward boundaries; heavy figures the numbers of the wards.