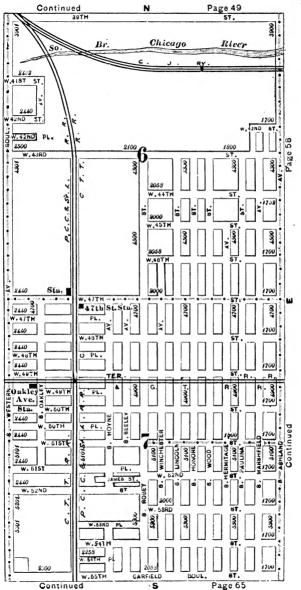

#### **EXPLANATORY.**

The City contains 190 square miles, and is divided by the River into three divisions, known as the North, South and West Sides.

The two following pages contain a Limits Map of the City, divided at 39th street, with Section and Ward boundaries. The numbers in the center of each two Sections refer to the page of book where the same will be found upon an enlarged scale, with Streets, Avenues, Courts, Places, Railway Lines, Elevated Roads and Stations, Street Car Lines and Street numbers. The top of all Maps are North, the bottom South, right hand East, left hand West. To find a continuation of any street or locality, refer to the number given upon the margin of the page.

Streets running North and South commence numbering from Lake street; running East and West, upon the North Side, from the River; upon the South Side, from the Lake; upon the West Side, from the River; and South of 39th street, from State street.

# SECTIONAL AND WARD MAP.

Upon these two pages are given a Limits Map of the city divided at Thirty-ninth St. The lighter lines are sectional boundaries the smaller figures refer to page where streets are given, two sections to each page. The heavy lines are ward boundaries; heavy figures the numbers of the wards.