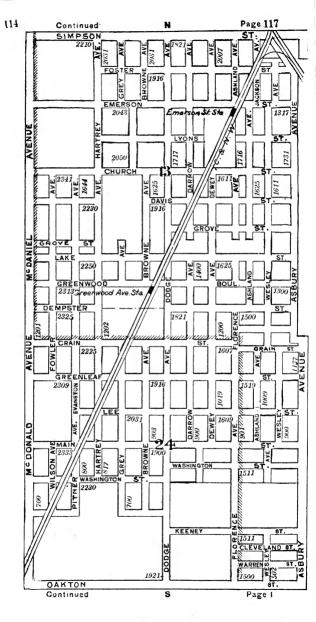

#### **EXPLANATORY.**

The City contains 190 square miles, and is divided by the River into three divisions, known as the North, South and West Sides.

The two following pages contain a Limits Map of the City, divided at 39th street, with Section and Ward boundaries. The numbers in the center of each two Sections refer to the page of book where the same will be found upon an enlarged scale, with Streets, Avenues, Courts, Places, Railway Lines, Elevated Roads and Stations, Street Car Lines and Street numbers. The top of all Maps are North, the bottom South, right hand East, left hand West. To find a continuation of any street or locality, refer to the number given upon the margin of the page.

Streets running North and South commence numbering from Lake street; running East and West, upon the North Side, from the River; upon the South Side, from the Lake; upon the West Side, from the River; and South of 39th street, from State street.

# SECTIONAL AND WARD MAP.

Upon these two pages are given a Limits Map of the city divided at Thirty-ninth St. The lighter lines are sectional boundaries the smaller figures refer to page where streets are given, two sections to each page. The heavy lines are ward boundaries; heavy figures the numbers of the wards.