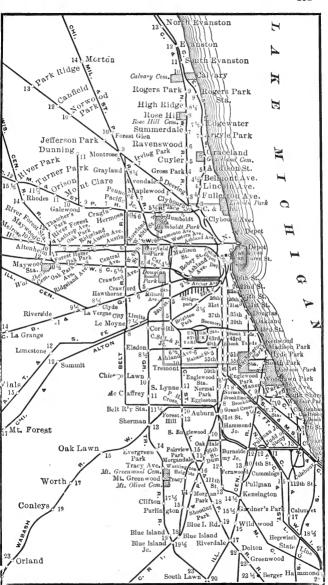

#### **EXPLANATORY.**

The City contains 190 square miles, and is divided by the River into three divisions, known as the North, South and West Sides.

The two following pages contain a Limits Map of the City, divided at 39th street, with Section and Ward boundaries. The numbers in the center of each two Sections refer to the page of book where the same will be found upon an enlarged scale, with Streets, Avenues, Courts, Places, Railway Lines, Elevated Roads and Stations, Street Car Lines and Street numbers. The top of all Maps are North, the bottom South, right hand East, left hand West. To find a continuation of any street or locality, refer to the number given upon the margin of the page.

# SECTIONAL AND WARD MAP.

Upon these two pages are given a Limits Map of the city divided at Thirty-ninth St. The lighter lines are sectional boundaries the smaller figures refer to page where streets are given, two sections to each page. The heavy lines are ward boundaries; heavy figures the numbers of the wards.