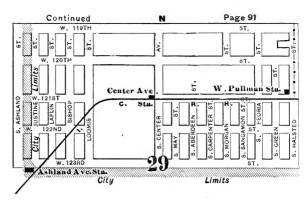

#### **EXPLANATORY.**

The City contains 190 square miles, and is divided by the River into three divisions, known as the North, South and West Sides.

The two following pages contain a Limits Map of the City, divided at 39th street, with Section and Ward boundaries. The numbers in the center of each two Sections refer to the page of book where the same will be found upon an enlarged scale, with Streets, Avenues, Courts, Places, Railway Lines, Elevated Roads and Stations, Street Car Lines and Street numbers. The top of all Maps are North, the bottom South, right hand East, left hand West. To find a continuation of any street or locality, refer to the number given upon the margin of the page.

Streets running North and South commence numbering from Lake street; running East and West, upon the North Side, from the River; upon the South Side, from the Lake; upon the West Side, from the River; and South of 39th street, from State street.

# SECTIONAL AND WARD MAP.

Upon these two pages are given a Limits Map of the city divided at Thirty-ninth St. The lighter lines are sectional boundaries the smaller figures refer to page where streets are given, two sections to each page. The heavy lines are ward boundaries; heavy figures the numbers of the wards.