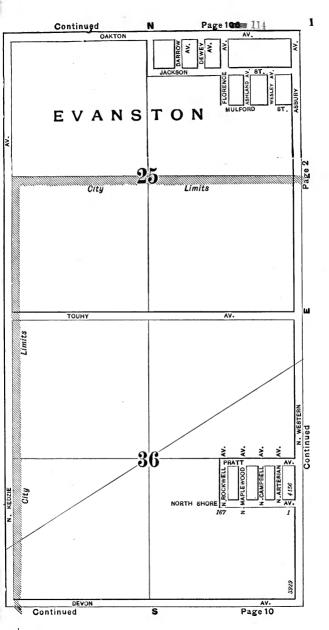

#### **EXPLANATORY.**

The City contains 190 square miles, and is divided by the River into three divisions, known as the North, South and West Sides.

The two following pages contain a Limits Map of the City, divided at 39th street, with Section and Ward boundaries. The numbers in the center of each two Sections refer to the page of book where the same will be found upon an enlarged scale, with Streets, Avenues, Courts, Places, Railway Lines, Elevated Roads and Stations, Street Car Lines and Street numbers. The top of all Maps are North, the bottom South, right hand East, left hand West. To find a continuation of any street or locality, refer to the number given upon the margin of the page.

Streets running North and South commence numbering from Lake street; running East and West, upon the North Side, from the River; upon the South Side, from the Lake; upon the West Side, from the River; and South of 39th street, from State street.