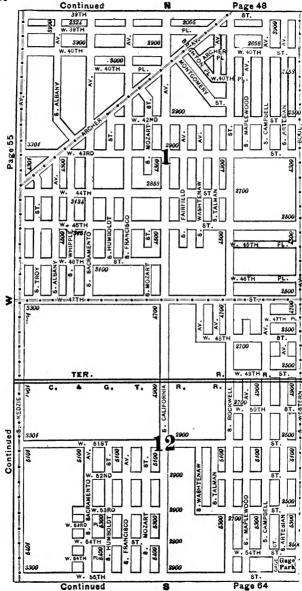

#### **EXPLANATORY.**

The City contains 190 square miles, and is divided by the River into three divisions, known as the North, South and West Sides.

The two following pages contain a Limits Map of the City, divided at 39th street, with Section and Ward boundaries. The numbers in the center of each two Sections refer to the page of book where the same will be found upon an enlarged scale, with Streets, Avenues, Courts, Places, Railway Lines, Elevated Roads and Stations, Street Car Lines and Street numbers. The top of all Maps are North, the bottom South, right hand East, left hand West. To find a continuation of any street or locality, refer to the number given upon the margin of the page.

Streets running North and South commence numbering from Lake street; running East and West, upon the North Side, from the River; upon the South Side, from the Lake; upon the West Side, from the River; and South of 39th street, from State street.

# SECTIONAL AND WARD MAP.

Upon these two pages are given a Limits Map of the city divided at Thirty-ninth St. The lighter lines are sectional boundaries the smaller figures refer to page where streets are given, two sections to each page. The heavy lines are ward boundaries; heavy figures the numbers of the wards.