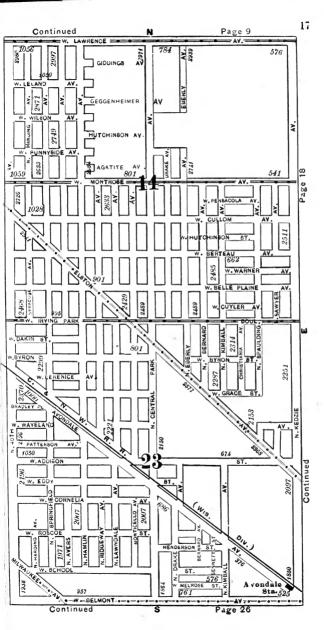

#### **EXPLANATORY.**

The City contains 190 square miles, and is divided by the River into three divisions, known as the North, South and West Sides.

The two following pages contain a Limits Map of the City, divided at 39th street, with Section and Ward boundaries. The numbers in the center of each two Sections refer to the page of book where the same will be found upon an enlarged scale, with Streets, Avenues, Courts, Places, Railway Lines, Elevated Roads and Stations, Street Car Lines and Street numbers. The top of all Maps are North, the bottom South, right hand East, left hand West. To find a continuation of any street or locality, refer to the number given upon the margin of the page.

Streets running North and South commence numbering from Lake street; running East and West, upon the North Side, from the River; upon the South Side, from the Lake; upon the West Side, from the River; and South of 39th street, from State street.

# SECTIONAL AND WARD MAP.

Upon these two pages are given a Limits Map of the city divided at Thirty-ninth St. The lighter lines are sectional boundaries the smaller figures refer to page where streets are given, two sections to each page. The heavy lines are ward boundaries; heavy figures the numbers of the wards.