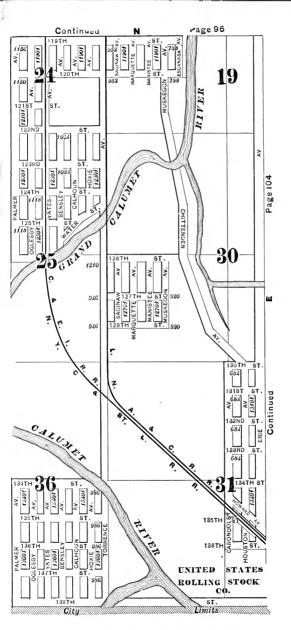

#### **EXPLANATORY.**

The City contains 190 square miles, and is divided by the River into three divisions, known as the North, South and West Sides.

The two following pages contain a Limits Map of the City, divided at 39th street, with Section and Ward boundaries. The numbers in the center of each two Sections refer to the page of book where the same will be found upon an enlarged scale, with Streets, Avenues, Courts, Places, Railway Lines, Elevated Roads and Stations, Street Car Lines and Street numbers. The top of all Maps are North, the bottom South, right hand East, left hand West. To find a continuation of any street or locality, refer to the number given upon the margin of the page.

Streets running North and South commence numbering from Lake street; running East and West, upon the North Side, from the River; upon the South Side, from the Lake; upon the West Side, from the River; and South of 39th street, from State street.