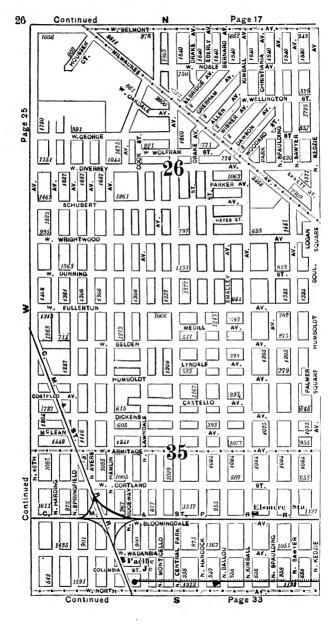

#### **EXPLANATORY.**

The City contains 190 square miles, and is divided by the River into three divisions, known as the North, South and West Sides.

The two following pages contain a Limits Map of the City, divided at 39th street, with Section and Ward boundaries. The numbers in the center of each two Sections refer to the page of book where the same will be found upon an enlarged scale, with Streets, Avenues, Courts, Places, Railway Lines, Elevated Roads and Stations, Street Car Lines and Street numbers. The top of all Maps are North, the bottom South, right hand East, left hand West. To find a continuation of any street or locality, refer to the number given upon the margin of the page.

Streets running North and South commence numbering from Lake street; running East and West, upon the North Side, from the River; upon the South Side, from the Lake; upon the West Side, from the River; and South of 39th street, from State street.

# SECTIONAL AND WARD MAP.

Upon these two pages are given a Limits Map of the city divided at Thirty-ninth St. The lighter lines are sectional boundaries the smaller figures refer to page where streets are given, two sections to each page. The heavy lines are ward boundaries; heavy figures the numbers of the wards.