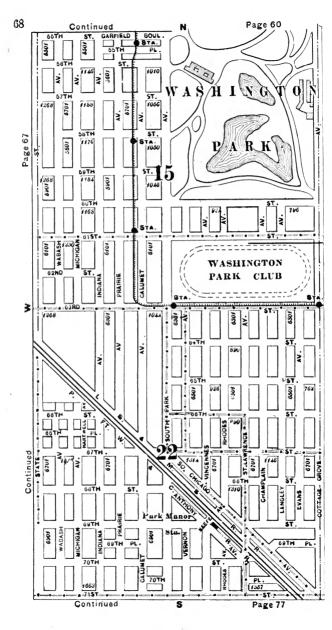

#### **EXPLANATORY.**

The City contains 190 square miles, and is divided by the River into three divisions, known as the North, South and West Sides.

The two following pages contain a Limits Map of the City, divided at 39th street, with Section and Ward boundaries. The numbers in the center of each two Sections refer to the page of book where the same will be found upon an enlarged scale, with Streets, Avenues, Courts, Places, Railway Lines, Elevated Roads and Stations, Street Car Lines and Street numbers. The top of all Maps are North, the bottom South, right hand East, left hand West. To find a continuation of any street or locality, refer to the number given upon the margin of the page.

Streets running North and South commence numbering from Lake street; running East and West, upon the North Side, from the River; upon the South Side, from the Lake; upon the West Side, from the River; and South of 39th street, from State street.

# SECTIONAL AND WARD MAP.

Upon these two pages are given a Limits Map of the city divided at Thirty-ninth St. The lighter lines are sectional boundaries the smaller figures refer to page where streets are given, two sections to each page. The heavy lines are ward boundaries; heavy figures the numbers of the wards.