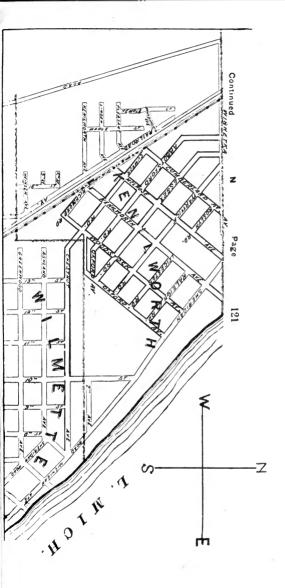

#### **EXPLANATORY.**

The City contains 190 square miles, and is divided by the River into three divisions, known as the North, South and West Sides.

The two following pages contain a Limits Map of the City, divided at 39th street, with Section and Ward boundaries. The numbers in the center of each two Sections refer to the page of book where the same will be found upon an enlarged scale, with Streets, Avenues, Courts, Places, Railway Lines, Elevated Roads and Stations, Street Car Lines and Street numbers. The top of all Maps are North, the bottom South, right hand East, left hand West. To find a continuation of any street or locality, refer to the number given upon the margin of the page.

Streets running North and South commence numbering from Lake street; running East and West, upon the North Side, from the River; upon the South Side, from the Lake; upon the West Side, from the River; and South of 39th street, from State street.

# SECTIONAL AND WARD MAP.

Upon these two pages are given a Limits Map of the city divided at Thirty-ninth St. The lighter lines are sectional boundaries the smaller figures refer to page where streets are given, two sections to each page. The heavy lines are ward boundaries; heavy figures the numbers of the wards.