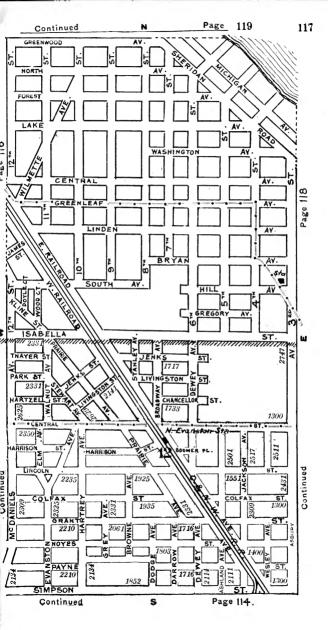

#### **EXPLANATORY.**

The City contains 190 square miles, and is divided by the River into three divisions, known as the North, South and West Sides.

The two following pages contain a Limits Map of the City, divided at 39th street, with Section and Ward boundaries. The numbers in the center of each two Sections refer to the page of book where the same will be found upon an enlarged scale, with Streets, Avenues, Courts, Places, Railway Lines, Elevated Roads and Stations, Street Car Lines and Street numbers. The top of all Maps are North, the bottom South, right hand East, left hand West. To find a continuation of any street or locality, refer to the number given upon the margin of the page.

Streets running North and South commence numbering from Lake street; running East and West, upon the North Side, from the River; upon the South Side, from the Lake; upon the West Side, from the River; and South of 39th street, from State street.

# SECTIONAL AND WARD MAP.

Upon these two pages are given a Limits Map of the city divided at Thirty-ninth St. The lighter lines are sectional boundaries the smaller figures refer to page where streets are given, two sections to each page. The heavy lines are ward boundaries; heavy figures the numbers of the wards.