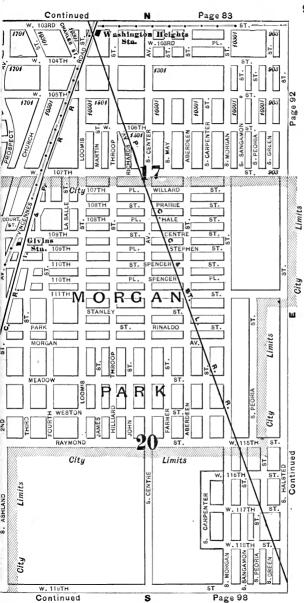

#### **EXPLANATORY.**

The City contains 190 square miles, and is divided by the River into three divisions, known as the North, South and West Sides.

The two following pages contain a Limits Map of the City, divided at 39th street, with Section and Ward boundaries. The numbers in the center of each two Sections refer to the page of book where the same will be found upon an enlarged scale, with Streets, Avenues, Courts, Places, Railway Lines, Elevated Roads and Stations, Street Car Lines and Street numbers. The top of all Maps are North, the bottom South, right hand East, left hand West. To find a continuation of any street or locality, refer to the number given upon the margin of the page.

Streets running North and South commence numbering from Lake street; running East and West, upon the North Side, from the River; upon the South Side, from the Lake; upon the West Side, from the River; and South of 39th street, from State street.

# SECTIONAL AND WARD MAP.

Upon these two pages are given a Limits Map of the city divided at Thirty-ninth St. The lighter lines are sectional boundaries the smaller figures refer to page where streets are given, two sections to each page. The heavy lines are ward boundaries; heavy figures the numbers of the wards.