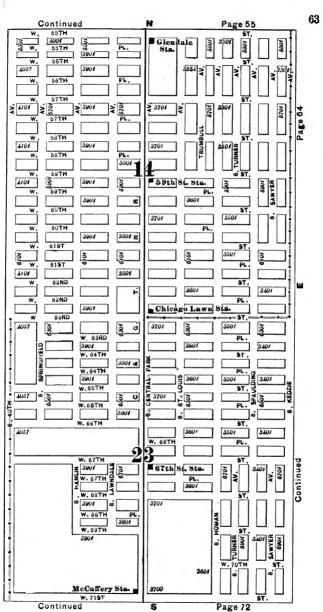

#### **EXPLANATORY.**

The City contains 190 square miles, and is divided by the River into three divisions, known as the North, South and West Sides.

The two following pages contain a Limits Map of the City, divided at 39th street, with Section and Ward boundaries. The numbers in the center of each two Sections refer to the page of book where the same will be found upon an enlarged scale, with Streets, Avenues, Courts, Places, Railway Lines, Elevated Roads and Stations, Street Car Lines and Street numbers. The top of all Maps are North, the bottom South, right hand East, left hand West. To find a continuation of any street or locality, refer to the number given upon the margin of the page.

Streets running North and South commence numbering from Lake street; running East and West, upon the North Side, from the River; upon the South Side, from the Lake; upon the West Side, from the River; and South of 39th street, from State street.

# SECTIONAL AND WARD MAP.

Upon these two pages are given a Limits Map of the city divided at Thirty-ninth St. The lighter lines are sectional boundaries the smaller figures refer to page where streets are given, two sections to each page. The heavy lines are ward boundaries; heavy figures the numbers of the wards.