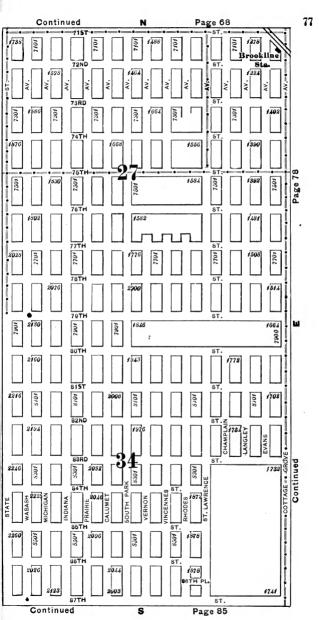

#### **EXPLANATORY.**

The City contains 190 square miles, and is divided by the River into three divisions, known as the North, South and West Sides.

The two following pages contain a Limits Map of the City, divided at 39th street, with Section and Ward boundaries. The numbers in the center of each two Sections refer to the page of book where the same will be found upon an enlarged scale, with Streets, Avenues, Courts, Places, Railway Lines, Elevated Roads and Stations, Street Car Lines and Street numbers. The top of all Maps are North, the bottom South, right hand East, left hand West. To find a continuation of any street or locality, refer to the number given upon the margin of the page.

Streets running North and South commence numbering from Lake street; running East and West, upon the North Side, from the River; upon the South Side, from the Lake; upon the West Side, from the River; and South of 39th street, from State street.

# SECTIONAL AND WARD MAP.

Upon these two pages are given a Limits Map of the city divided at Thirty-ninth St. The lighter lines are sectional boundaries the smaller figures refer to page where streets are given, two sections to each page. The heavy lines are ward boundaries; heavy figures the numbers of the wards.