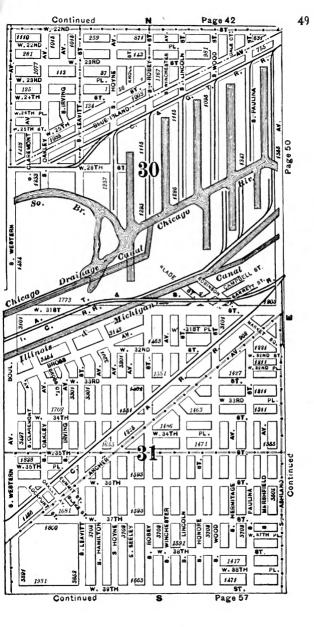

#### **EXPLANATORY.**

The City contains 190 square miles, and is divided by the River into three divisions, known as the North, South and West Sides.

The two following pages contain a Limits Map of the City, divided at 39th street, with Section and Ward boundaries. The numbers in the center of each two Sections refer to the page of book where the same will be found upon an enlarged scale, with Streets, Avenues, Courts, Places, Railway Lines, Elevated Roads and Stations, Street Car Lines and Street numbers. The top of all Maps are North, the bottom South, right hand East, left hand West. To find a continuation of any street or locality, refer to the number given upon the margin of the page.

Streets running North and South commence numbering from Lake street; running East and West, upon the North Side, from the River; upon the South Side, from the Lake; upon the West Side, from the River; and South of 39th street, from State street.

# SECTIONAL AND WARD MAP.

Upon these two pages are given a Limits Map of the city divided at Thirty-ninth St. The lighter lines are sectional boundaries the smaller figures refer to page where streets are given, two sections to each page. The heavy lines are ward boundaries; heavy figures the numbers of the wards.