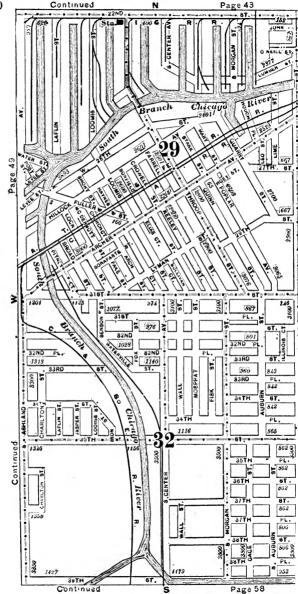

#### **EXPLANATORY.**

The City contains 190 square miles, and is divided by the River into three divisions, known as the North, South and West Sides.

The two following pages contain a Limits Map of the City, divided at 39th street, with Section and Ward boundaries. The numbers in the center of each two Sections refer to the page of book where the same will be found upon an enlarged scale, with Streets, Avenues, Courts, Places, Railway Lines, Elevated Roads and Stations, Street Car Lines and Street numbers. The top of all Maps are North, the bottom South, right hand East, left hand West. To find a continuation of any street or locality, refer to the number given upon the margin of the page.

Streets running North and South commence numbering from Lake street; running East and West, upon the North Side, from the River; upon the South Side, from the Lake; upon the West Side, from the River; and South of 39th street, from State street.

# SECTIONAL AND WARD MAP.

Upon these two pages are given a Limits Map of the city divided at Thirty-ninth St. The lighter lines are sectional boundaries the smaller figures refer to page where streets are given, two sections to each page. The heavy lines are ward boundaries; heavy figures the numbers of the wards.