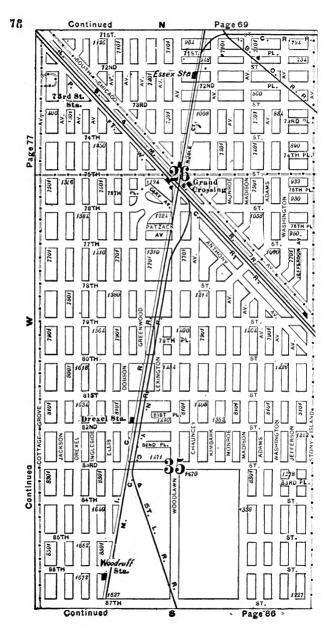

#### **EXPLANATORY.**

The City contains 190 square miles, and is divided by the River into three divisions, known as the North, South and West Sides.

The two following pages contain a Limits Map of the City, divided at 39th street, with Section and Ward boundaries. The numbers in the center of each two Sections refer to the page of book where the same will be found upon an enlarged scale, with Streets, Avenues, Courts, Places, Railway Lines, Elevated Roads and Stations, Street Car Lines and Street numbers. The top of all Maps are North, the bottom South, right hand East, left hand West. To find a continuation of any street or locality, refer to the number given upon the margin of the page.

Streets running North and South commence numbering from Lake street; running East and West, upon the North Side, from the River; upon the South Side, from the Lake; upon the West Side, from the River; and South of 39th street, from State street.

# SECTIONAL AND WARD MAP.

Upon these two pages are given a Limits Map of the city divided at Thirty-ninth St. The lighter lines are sectional boundaries the smaller figures refer to page where streets are given, two sections to each page. The heavy lines are ward boundaries; heavy figures the numbers of the wards.