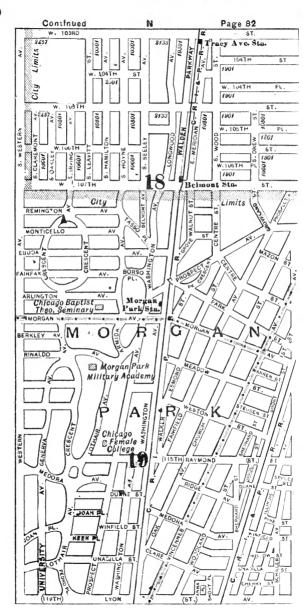

#### **EXPLANATORY.**

The City contains 190 square miles, and is divided by the River into three divisions, known as the North, South and West Sides.

The two following pages contain a Limits Map of the City, divided at 39th street, with Section and Ward boundaries. The numbers in the center of each two Sections refer to the page of book where the same will be found upon an enlarged scale, with Streets, Avenues, Courts, Places, Railway Lines, Elevated Roads and Stations, Street Car Lines and Street numbers. The top of all Maps are North, the bottom South, right hand East, left hand West. To find a continuation of any street or locality, refer to the number given upon the margin of the page.

Streets running North and South commence numbering from Lake street; running East and West, upon the North Side, from the River; upon the South Side, from the Lake; upon the West Side, from the River; and South of 39th street, from State street.

# SECTIONAL AND WARD MAP.

Upon these two pages are given a Limits Map of the city divided at Thirty-ninth St. The lighter lines are sectional boundaries the smaller figures refer to page where streets are given, two sections to each page. The heavy lines are ward boundaries; heavy figures the numbers of the wards.