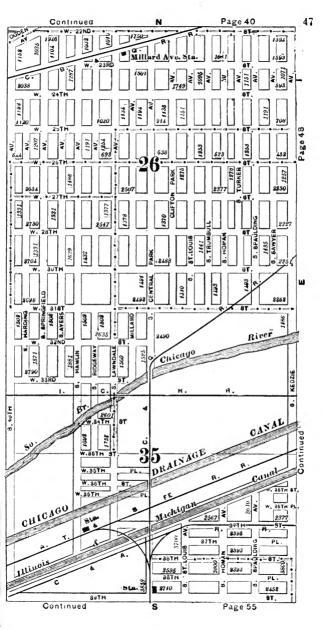

#### **EXPLANATORY.**

The City contains 190 square miles, and is divided by the River into three divisions, known as the North, South and West Sides.

The two following pages contain a Limits Map of the City, divided at 39th street, with Section and Ward boundaries. The numbers in the center of each two Sections refer to the page of book where the same will be found upon an enlarged scale, with Streets, Avenues, Courts, Places, Railway Lines, Elevated Roads and Stations, Street Car Lines and Street numbers. The top of all Maps are North, the bottom South, right hand East, left hand West. To find a continuation of any street or locality, refer to the number given upon the margin of the page.

Streets running North and South commence numbering from Lake street; running East and West, upon the North Side, from the River; upon the South Side, from the Lake; upon the West Side, from the River; and South of 39th street, from State street.

# SECTIONAL AND WARD MAP.

Upon these two pages are given a Limits Map of the city divided at Thirty-ninth St. The lighter lines are sectional boundaries the smaller figures refer to page where streets are given, two sections to each page. The heavy lines are ward boundaries; heavy figures the numbers of the wards.