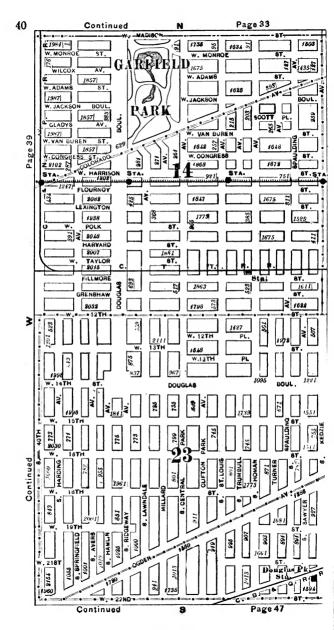

#### **EXPLANATORY.**

The City contains 190 square miles, and is divided by the River into three divisions, known as the North, South and West Sides.

The two following pages contain a Limits Map of the City, divided at 39th street, with Section and Ward boundaries. The numbers in the center of each two Sections refer to the page of book where the same will be found upon an enlarged scale, with Streets, Avenues, Courts, Places, Railway Lines, Elevated Roads and Stations, Street Car Lines and Street numbers. The top of all Maps are North, the bottom South, right hand East, left hand West. To find a continuation of any street or locality, refer to the number given upon the margin of the page.

Streets running North and South commence numbering from Lake street; running East and West, upon the North Side, from the River; upon the South Side, from the Lake; upon the West Side, from the River; and South of 39th street, from State street.

# SECTIONAL AND WARD MAP.

Upon these two pages are given a Limits Map of the city divided at Thirty-ninth St. The lighter lines are sectional boundaries the smaller figures refer to page where streets are given, two sections to each page. The heavy lines are ward boundaries; heavy figures the numbers of the wards.