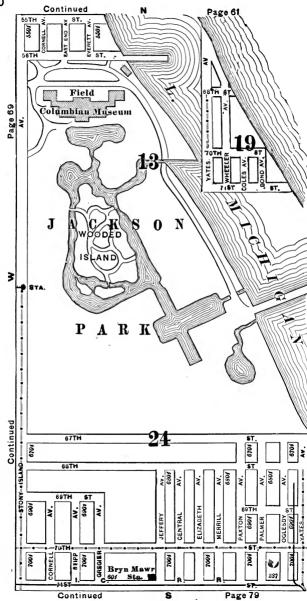

#### **EXPLANATORY.**

The City contains 190 square miles, and is divided by the River into three divisions, known as the North, South and West Sides.

The two following pages contain a Limits Map of the City, divided at 39th street, with Section and Ward boundaries. The numbers in the center of each two Sections refer to the page of book where the same will be found upon an enlarged scale, with Streets, Avenues, Courts, Places, Railway Lines, Elevated Roads and Stations, Street Car Lines and Street numbers. The top of all Maps are North, the bottom South, right hand East, left hand West. To find a continuation of any street or locality, refer to the number given upon the margin of the page.

Streets running North and South commence numbering from Lake street; running East and West, upon the North Side, from the River; upon the South Side, from the Lake; upon the West Side, from the River; and South of 39th street, from State street.

# SECTIONAL AND WARD MAP.

Upon these two pages are given a Limits Map of the city divided at Thirty-ninth St. The lighter lines are sectional boundaries the smaller figures refer to page where streets are given, two sections to each page. The heavy lines are ward boundaries; heavy figures the numbers of the wards.