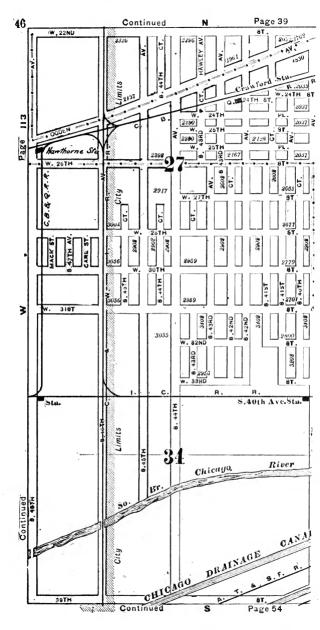

#### **EXPLANATORY.**

The City contains 190 square miles, and is divided by the River into three divisions, known as the North, South and West Sides.

The two following pages contain a Limits Map of the City, divided at 39th street, with Section and Ward boundaries. The numbers in the center of each two Sections refer to the page of book where the same will be found upon an enlarged scale, with Streets, Avenues, Courts, Places, Railway Lines, Elevated Roads and Stations, Street Car Lines and Street numbers. The top of all Maps are North, the bottom South, right hand East, left hand West. To find a continuation of any street or locality, refer to the number given upon the margin of the page.

Streets running North and South commence numbering from Lake street; running East and West, upon the North Side, from the River; upon the South Side, from the Lake; upon the West Side, from the River; and South of 39th street, from State street.

# SECTIONAL AND WARD MAP.

Upon these two pages are given a Limits Map of the city divided at Thirty-ninth St. The lighter lines are sectional boundaries the smaller figures refer to page where streets are given, two sections to each page. The heavy lines are ward boundaries; heavy figures the numbers of the wards.