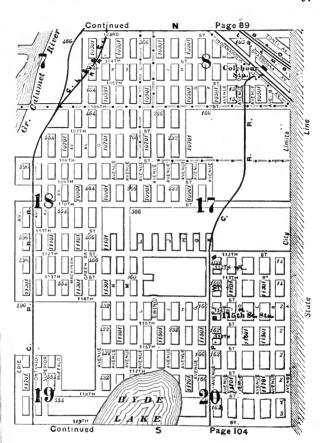

#### **EXPLANATORY.**

The City contains 190 square miles, and is divided by the River into three divisions, known as the North, South and West Sides.

The two following pages contain a Limits Map of the City, divided at 39th street, with Section and Ward boundaries. The numbers in the center of each two Sections refer to the page of book where the same will be found upon an enlarged scale, with Streets, Avenues, Courts, Places, Railway Lines, Elevated Roads and Stations, Street Car Lines and Street numbers. The top of all Maps are North, the bottom South, right hand East, left hand West. To find a continuation of any street or locality, refer to the number given upon the margin of the page.

Streets running North and South commence numbering from Lake street; running East and West, upon the North Side, from the River; upon the South Side, from the Lake; upon the West Side, from the River; and South of 39th street, from State street.

# SECTIONAL AND WARD MAP.

Upon these two pages are given a Limits Map of the city divided at Thirty-ninth St. The lighter lines are sectional boundaries the smaller figures refer to page where streets are given, two sections to each page. The heavy lines are ward boundaries; heavy figures the numbers of the wards.