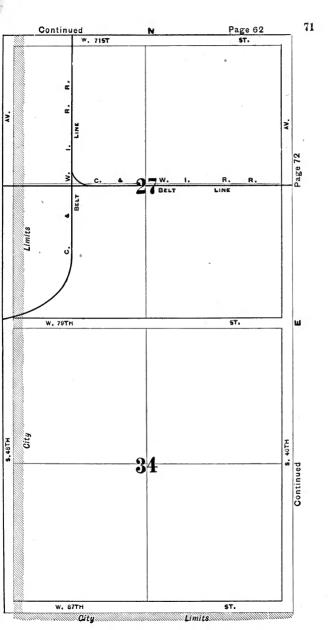

#### **EXPLANATORY.**

The City contains 190 square miles, and is divided by the River into three divisions, known as the North, South and West Sides.

The two following pages contain a Limits Map of the City, divided at 39th street, with Section and Ward boundaries. The numbers in the center of each two Sections refer to the page of book where the same will be found upon an enlarged scale, with Streets, Avenues, Courts, Places, Railway Lines, Elevated Roads and Stations, Street Car Lines and Street numbers. The top of all Maps are North, the bottom South, right hand East, left hand West. To find a continuation of any street or locality, refer to the number given upon the margin of the page.

Streets running North and South commence numbering from Lake street; running East and West, upon the North Side, from the River; upon the South Side, from the Lake; upon the West Side, from the River; and South of 39th street, from State street.

# SECTIONAL AND WARD MAP.

Upon these two pages are given a Limits Map of the city divided at Thirty-ninth St. The lighter lines are sectional boundaries the smaller figures refer to page where streets are given, two sections to each page. The heavy lines are ward boundaries; heavy figures the numbers of the wards.