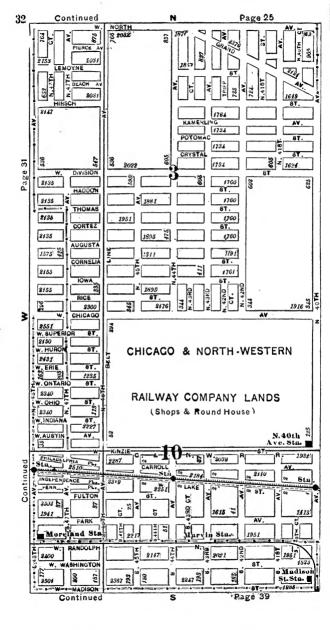

#### **EXPLANATORY.**

The City contains 190 square miles, and is divided by the River into three divisions, known as the North, South and West Sides.

The two following pages contain a Limits Map of the City, divided at 39th street, with Section and Ward boundaries. The numbers in the center of each two Sections refer to the page of book where the same will be found upon an enlarged scale, with Streets, Avenues, Courts, Places, Railway Lines, Elevated Roads and Stations, Street Car Lines and Street numbers. The top of all Maps are North, the bottom South, right hand East, left hand West. To find a continuation of any street or locality, refer to the number given upon the margin of the page.

Streets running North and South commence numbering from Lake street; running East and West, upon the North Side, from the River; upon the South Side, from the Lake; upon the West Side, from the River; and South of 39th street, from State street.

# SECTIONAL AND WARD MAP.

Upon these two pages are given a Limits Map of the city divided at Thirty-ninth St. The lighter lines are sectional boundaries the smaller figures refer to page where streets are given, two sections to each page. The heavy lines are ward boundaries; heavy figures the numbers of the wards.