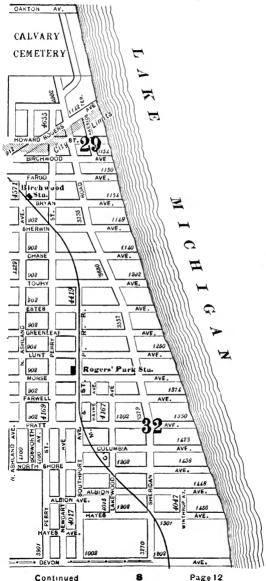

#### **EXPLANATORY.**

The City contains 190 square miles, and is divided by the River into three divisions, known as the North, South and West Sides.

The two following pages contain a Limits Map of the City, divided at 39th street, with Section and Ward boundaries. The numbers in the center of each two Sections refer to the page of book where the same will be found upon an enlarged scale, with Streets, Avenues, Courts, Places, Railway Lines, Elevated Roads and Stations, Street Car Lines and Street numbers. The top of all Maps are North, the bottom South, right hand East, left hand West. To find a continuation of any street or locality, refer to the number given upon the margin of the page.

Streets running North and South commence numbering from Lake street; running East and West, upon the North Side, from the River; upon the South Side, from the Lake; upon the West Side, from the River; and South of 39th street, from State street.

# SECTIONAL AND WARD MAP.

Upon these two pages are given a Limits Map of the city divided at Thirty-ninth St. The lighter lines are sectional boundaries the smaller figures refer to page where streets are given, two sections to each page. The heavy lines are ward boundaries; heavy figures the numbers of the wards.