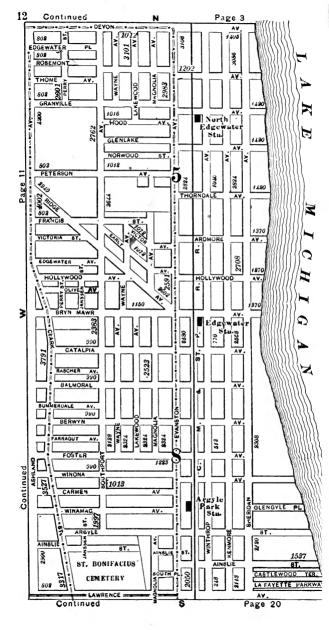

#### **EXPLANATORY.**

The City contains 190 square miles, and is divided by the River into three divisions, known as the North, South and West Sides.

The two following pages contain a Limits Map of the City, divided at 39th street, with Section and Ward boundaries. The numbers in the center of each two Sections refer to the page of book where the same will be found upon an enlarged scale, with Streets, Avenues, Courts, Places, Railway Lines, Elevated Roads and Stations, Street Car Lines and Street numbers. The top of all Maps are North, the bottom South, right hand East, left hand West. To find a continuation of any street or locality, refer to the number given upon the margin of the page.

Streets running North and South commence numbering from Lake street; running East and West, upon the North Side, from the River; upon the South Side, from the Lake; upon the West Side, from the River; and South of 39th street, from State street.

# SECTIONAL AND WARD MAP.

Upon these two pages are given a Limits Map of the city divided at Thirty-ninth St. The lighter lines are sectional boundaries the smaller figures refer to page where streets are given, two sections to each page. The heavy lines are ward boundaries; heavy figures the numbers of the wards.