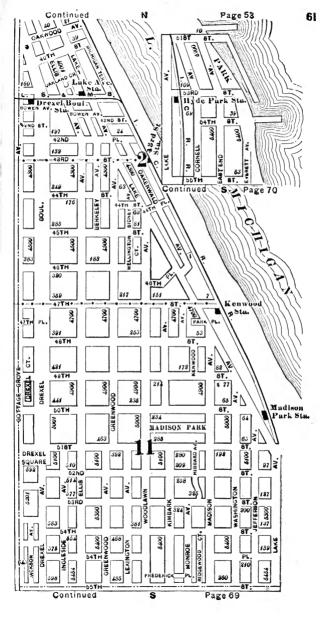

#### **EXPLANATORY.**

The City contains 190 square miles, and is divided by the River into three divisions, known as the North, South and West Sides.

The two following pages contain a Limits Map of the City, divided at 39th street, with Section and Ward boundaries. The numbers in the center of each two Sections refer to the page of book where the same will be found upon an enlarged scale, with Streets, Avenues, Courts, Places, Railway Lines, Elevated Roads and Stations, Street Car Lines and Street numbers. The top of all Maps are North, the bottom South, right hand East, left hand West. To find a continuation of any street or locality, refer to the number given upon the margin of the page.

Streets running North and South commence numbering from Lake street; running East and West, upon the North Side, from the River; upon the South Side, from the Lake; upon the West Side, from the River; and South of 39th street, from State street.

# SECTIONAL AND WARD MAP.

Upon these two pages are given a Limits Map of the city divided at Thirty-ninth St. The lighter lines are sectional boundaries the smaller figures refer to page where streets are given, two sections to each page. The heavy lines are ward boundaries; heavy figures the numbers of the wards.