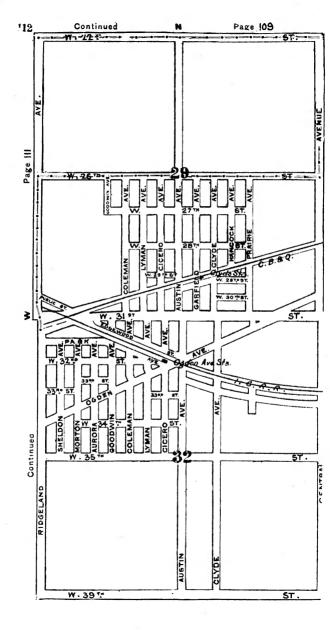

#### **EXPLANATORY.**

The City contains 190 square miles, and is divided by the River into three divisions, known as the North, South and West Sides.

The two following pages contain a Limits Map of the City, divided at 39th street, with Section and Ward boundaries. The numbers in the center of each two Sections refer to the page of book where the same will be found upon an enlarged scale, with Streets, Avenues, Courts, Places, Railway Lines, Elevated Roads and Stations, Street Car Lines and Street numbers. The top of all Maps are North, the bottom South, right hand East, left hand West. To find a continuation of any street or locality, refer to the number given upon the margin of the page.

Streets running North and South commence numbering from Lake street; running East and West, upon the North Side, from the River; upon the South Side, from the Lake; upon the West Side, from the River; and South of 39th street, from State street.

# SECTIONAL AND WARD MAP.

Upon these two pages are given a Limits Map of the city divided at Thirty-ninth St. The lighter lines are sectional boundaries the smaller figures refer to page where streets are given, two sections to each page. The heavy lines are ward boundaries; heavy figures the numbers of the wards.