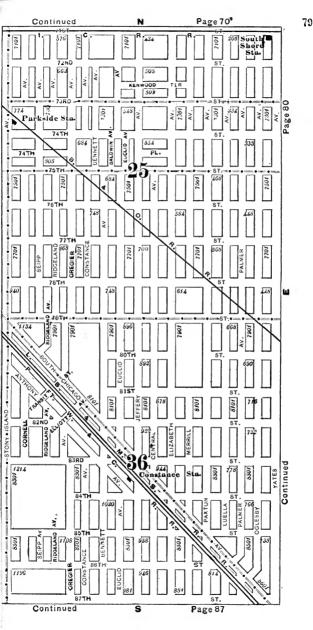

#### **EXPLANATORY.**

The City contains 190 square miles, and is divided by the River into three divisions, known as the North, South and West Sides.

The two following pages contain a Limits Map of the City, divided at 39th street, with Section and Ward boundaries. The numbers in the center of each two Sections refer to the page of book where the same will be found upon an enlarged scale, with Streets, Avenues, Courts, Places, Railway Lines, Elevated Roads and Stations, Street Car Lines and Street numbers. The top of all Maps are North, the bottom South, right hand East, left hand West. To find a continuation of any street or locality, refer to the number given upon the margin of the page.

Streets running North and South commence numbering from Lake street; running East and West, upon the North Side, from the River; upon the South Side, from the Lake; upon the West Side, from the River; and South of 39th street, from State street.

# SECTIONAL AND WARD MAP.

Upon these two pages are given a Limits Map of the city divided at Thirty-ninth St. The lighter lines are sectional boundaries the smaller figures refer to page where streets are given, two sections to each page. The heavy lines are ward boundaries; heavy figures the numbers of the wards.