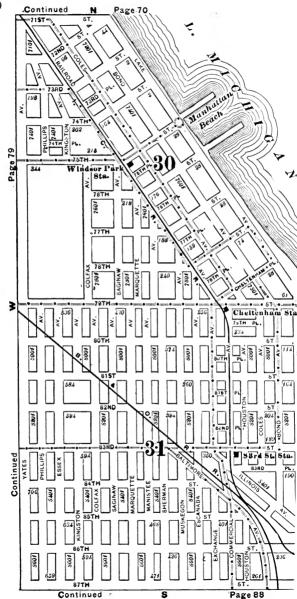

#### **EXPLANATORY.**

The City contains 190 square miles, and is divided by the River into three divisions, known as the North, South and West Sides.

The two following pages contain a Limits Map of the City, divided at 39th street, with Section and Ward boundaries. The numbers in the center of each two Sections refer to the page of book where the same will be found upon an enlarged scale, with Streets, Avenues, Courts, Places, Railway Lines, Elevated Roads and Stations, Street Car Lines and Street numbers. The top of all Maps are North, the bottom South, right hand East, left hand West. To find a continuation of any street or locality, refer to the number given upon the margin of the page.

Streets running North and South commence numbering from Lake street; running East and West, upon the North Side, from the River; upon the South Side, from the Lake; upon the West Side, from the River; and South of 39th street, from State street.

# SECTIONAL AND WARD MAP.

Upon these two pages are given a Limits Map of the city divided at Thirty-ninth St. The lighter lines are sectional boundaries the smaller figures refer to page where streets are given, two sections to each page. The heavy lines are ward boundaries; heavy figures the numbers of the wards.