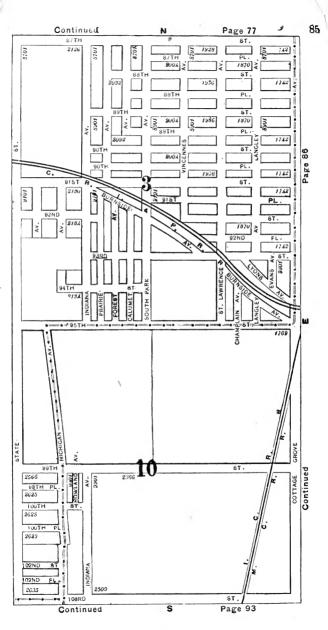

#### **EXPLANATORY.**

The City contains 190 square miles, and is divided by the River into three divisions, known as the North, South and West Sides.

The two following pages contain a Limits Map of the City, divided at 39th street, with Section and Ward boundaries. The numbers in the center of each two Sections refer to the page of book where the same will be found upon an enlarged scale, with Streets, Avenues, Courts, Places, Railway Lines, Elevated Roads and Stations, Street Car Lines and Street numbers. The top of all Maps are North, the bottom South, right hand East, left hand West. To find a continuation of any street or locality, refer to the number given upon the margin of the page.

Streets running North and South commence numbering from Lake street; running East and West, upon the North Side, from the River; upon the South Side, from the Lake; upon the West Side, from the River; and South of 39th street, from State street.

# SECTIONAL AND WARD MAP.

Upon these two pages are given a Limits Map of the city divided at Thirty-ninth St. The lighter lines are sectional boundaries the smaller figures refer to page where streets are given, two sections to each page. The heavy lines are ward boundaries; heavy figures the numbers of the wards.