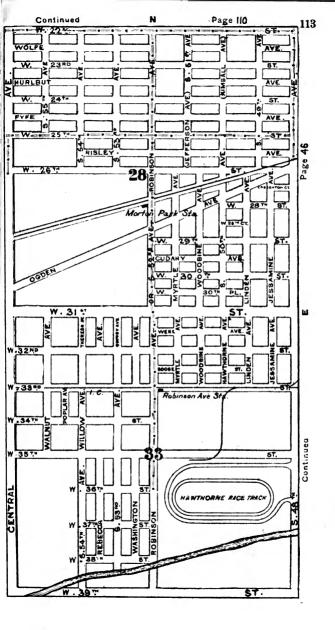

#### **EXPLANATORY.**

The City contains 190 square miles, and is divided by the River into three divisions, known as the North, South and West Sides.

The two following pages contain a Limits Map of the City, divided at 39th street, with Section and Ward boundaries. The numbers in the center of each two Sections refer to the page of book where the same will be found upon an enlarged scale, with Streets, Avenues, Courts, Places, Railway Lines, Elevated Roads and Stations, Street Car Lines and Street numbers. The top of all Maps are North, the bottom South, right hand East, left hand West. To find a continuation of any street or locality, refer to the number given upon the margin of the page.

Streets running North and South commence numbering from Lake street; running East and West, upon the North Side, from the River; upon the South Side, from the Lake; upon the West Side, from the River; and South of 39th street, from State street.

# SECTIONAL AND WARD MAP.

Upon these two pages are given a Limits Map of the city divided at Thirty-ninth St. The lighter lines are sectional boundaries the smaller figures refer to page where streets are given, two sections to each page. The heavy lines are ward boundaries; heavy figures the numbers of the wards.