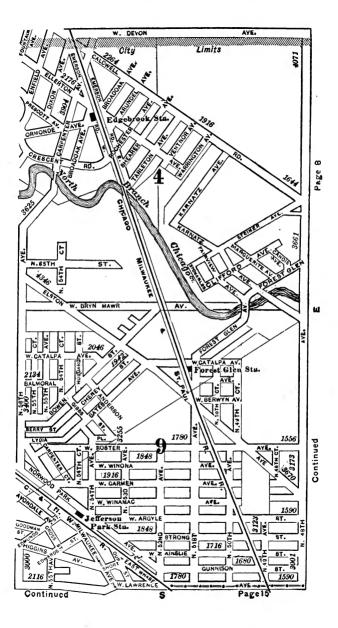

#### **EXPLANATORY.**

The City contains 190 square miles, and is divided by the River into three divisions, known as the North, South and West Sides.

The two following pages contain a Limits Map of the City, divided at 39th street, with Section and Ward boundaries. The numbers in the center of each two Sections refer to the page of book where the same will be found upon an enlarged scale, with Streets, Avenues, Courts, Places, Railway Lines, Elevated Roads and Stations, Street Car Lines and Street numbers. The top of all Maps are North, the bottom South, right hand East, left hand West. To find a continuation of any street or locality, refer to the number given upon the margin of the page.

Streets running North and South commence numbering from Lake street; running East and West, upon the North Side, from the River; upon the South Side, from the Lake; upon the West Side, from the River; and South of 39th street, from State street.

# SECTIONAL AND WARD MAP.

Upon these two pages are given a Limits Map of the city divided at Thirty-ninth St. The lighter lines are sectional boundaries the smaller figures refer to page where streets are given, two sections to each page. The heavy lines are ward boundaries; heavy figures the numbers of the wards.