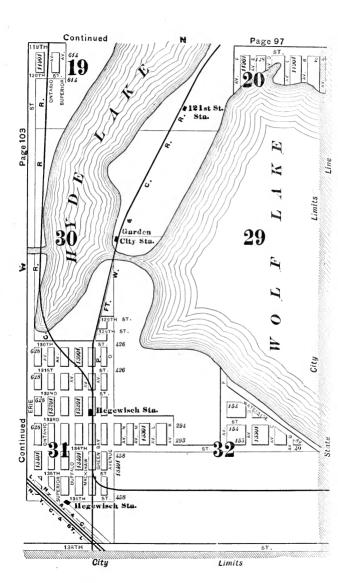

#### **EXPLANATORY.**

The City contains 190 square miles, and is divided by the River into three divisions, known as the North, South and West Sides.

The two following pages contain a Limits Map of the City, divided at 39th street, with Section and Ward boundaries. The numbers in the center of each two Sections refer to the page of book where the same will be found upon an enlarged scale, with Streets, Avenues, Courts, Places, Railway Lines, Elevated Roads and Stations, Street Car Lines and Street numbers. The top of all Maps are North, the bottom South, right hand East, left hand West. To find a continuation of any street or locality, refer to the number given upon the margin of the page.

Streets running North and South commence numbering from Lake street; running East and West, upon the North Side, from the River; upon the South Side, from the Lake; upon the West Side, from the River; and South of 39th street, from State street.