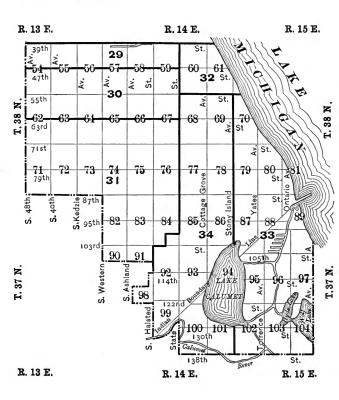

#### **EXPLANATORY.**

The City contains 190 square miles, and is divided by the River into three divisions, known as the North, South and West Sides.

The two following pages contain a Limits Map of the City, divided at 39th street, with Section and Ward boundaries. The numbers in the center of each two Sections refer to the page of book where the same will be found upon an enlarged scale, with Streets, Avenues, Courts, Places, Railway Lines, Elevated Roads and Stations, Street Car Lines and Street numbers. The top of all Maps are North, the bottom South, right hand East, left hand West. To find a continuation of any street or locality, refer to the number given upon the margin of the page.

Streets running North and South commence numbering from Lake street; running East and West, upon the North Side, from the River; upon the South Side, from the Lake; upon the West Side, from the River; and South of 39th street, from State street.

# SECTIONAL AND WARD MAP.

Upon these two pages are given a Limits Map of the city divided at Thirty-ninth St. The lighter lines are sectional boundaries the smaller figures refer to page where streets are given, two sections to each page. The heavy lines are ward boundaries; heavy figures the numbers of the wards.