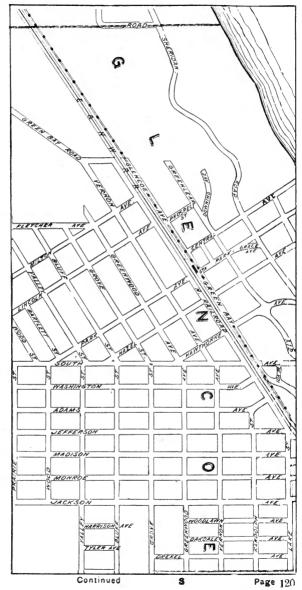

#### **EXPLANATORY.**

The City contains 190 square miles, and is divided by the River into three divisions, known as the North, South and West Sides.

The two following pages contain a Limits Map of the City, divided at 39th street, with Section and Ward boundaries. The numbers in the center of each two Sections refer to the page of book where the same will be found upon an enlarged scale, with Streets, Avenues, Courts, Places, Railway Lines, Elevated Roads and Stations, Street Car Lines and Street numbers. The top of all Maps are North, the bottom South, right hand East, left hand West. To find a continuation of any street or locality, refer to the number given upon the margin of the page.

Streets running North and South commence numbering from Lake street; running East and West, upon the North Side, from the River; upon the South Side, from the Lake; upon the West Side, from the River; and South of 39th street, from State street.

# SECTIONAL AND WARD MAP.

Upon these two pages are given a Limits Map of the city divided at Thirty-ninth St. The lighter lines are sectional boundaries the smaller figures refer to page where streets are given, two sections to each page. The heavy lines are ward boundaries; heavy figures the numbers of the wards.