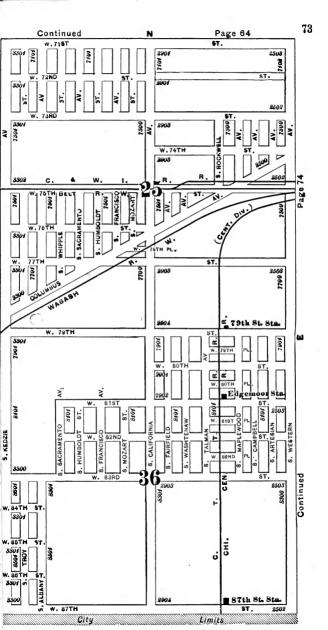

#### **EXPLANATORY.**

The City contains 190 square miles, and is divided by the River into three divisions, known as the North, South and West Sides.

The two following pages contain a Limits Map of the City, divided at 39th street, with Section and Ward boundaries. The numbers in the center of each two Sections refer to the page of book where the same will be found upon an enlarged scale, with Streets, Avenues, Courts, Places, Railway Lines, Elevated Roads and Stations, Street Car Lines and Street numbers. The top of all Maps are North, the bottom South, right hand East, left hand West. To find a continuation of any street or locality, refer to the number given upon the margin of the page.

Streets running North and South commence numbering from Lake street; running East and West, upon the North Side, from the River; upon the South Side, from the Lake; upon the West Side, from the River; and South of 39th street, from State street.

# SECTIONAL AND WARD MAP.

Upon these two pages are given a Limits Map of the city divided at Thirty-ninth St. The lighter lines are sectional boundaries the smaller figures refer to page where streets are given, two sections to each page. The heavy lines are ward boundaries; heavy figures the numbers of the wards.