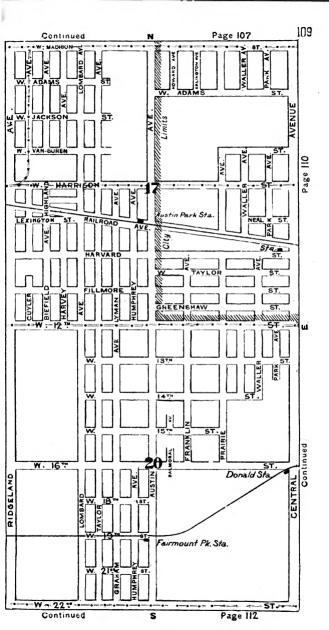

#### **EXPLANATORY.**

The City contains 190 square miles, and is divided by the River into three divisions, known as the North, South and West Sides.

The two following pages contain a Limits Map of the City, divided at 39th street, with Section and Ward boundaries. The numbers in the center of each two Sections refer to the page of book where the same will be found upon an enlarged scale, with Streets, Avenues, Courts, Places, Railway Lines, Elevated Roads and Stations, Street Car Lines and Street numbers. The top of all Maps are North, the bottom South, right hand East, left hand West. To find a continuation of any street or locality, refer to the number given upon the margin of the page.

Streets running North and South commence numbering from Lake street; running East and West, upon the North Side, from the River; upon the South Side, from the Lake; upon the West Side, from the River; and South of 39th street, from State street.

# SECTIONAL AND WARD MAP.

Upon these two pages are given a Limits Map of the city divided at Thirty-ninth St. The lighter lines are sectional boundaries the smaller figures refer to page where streets are given, two sections to each page. The heavy lines are ward boundaries; heavy figures the numbers of the wards.