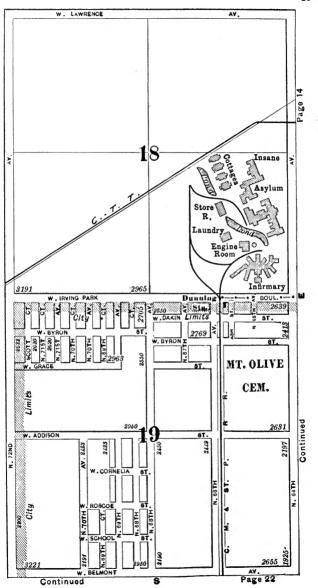

#### **EXPLANATORY.**

The City contains 190 square miles, and is divided by the River into three divisions, known as the North, South and West Sides.

The two following pages contain a Limits Map of the City, divided at 39th street, with Section and Ward boundaries. The numbers in the center of each two Sections refer to the page of book where the same will be found upon an enlarged scale, with Streets, Avenues, Courts, Places, Railway Lines, Elevated Roads and Stations, Street Car Lines and Street numbers. The top of all Maps are North, the bottom South, right hand East, left hand West. To find a continuation of any street or locality, refer to the number given upon the margin of the page.

Streets running North and South commence numbering from Lake street; running East and West, upon the North Side, from the River; upon the South Side, from the Lake; upon the West Side, from the River; and South of 39th street, from State street.

# SECTIONAL AND WARD MAP.

Upon these two pages are given a Limits Map of the city divided at Thirty-ninth St. The lighter lines are sectional boundaries the smaller figures refer to page where streets are given, two sections to each page. The heavy lines are ward boundaries; heavy figures the numbers of the wards.