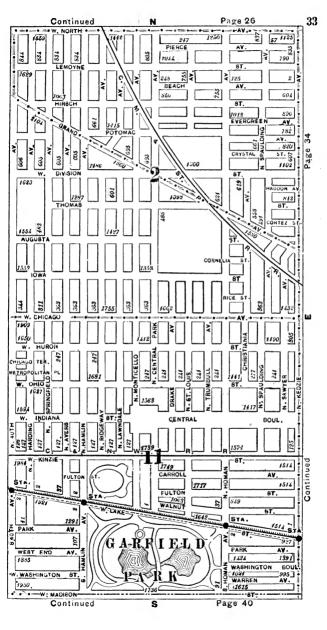

#### **EXPLANATORY.**

The City contains 190 square miles, and is divided by the River into three divisions, known as the North, South and West Sides.

The two following pages contain a Limits Map of the City, divided at 39th street, with Section and Ward boundaries. The numbers in the center of each two Sections refer to the page of book where the same will be found upon an enlarged scale, with Streets, Avenues, Courts, Places, Railway Lines, Elevated Roads and Stations, Street Car Lines and Street numbers. The top of all Maps are North, the bottom South, right hand East, left hand West. To find a continuation of any street or locality, refer to the number given upon the margin of the page.

Streets running North and South commence numbering from Lake street; running East and West, upon the North Side, from the River; upon the South Side, from the Lake; upon the West Side, from the River; and South of 39th street, from State street.

# SECTIONAL AND WARD MAP.

Upon these two pages are given a Limits Map of the city divided at Thirty-ninth St. The lighter lines are sectional boundaries the smaller figures refer to page where streets are given, two sections to each page. The heavy lines are ward boundaries; heavy figures the numbers of the wards.