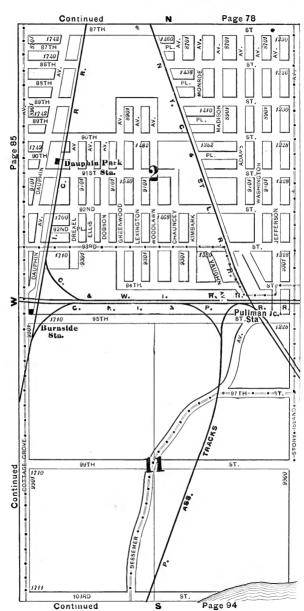

#### **EXPLANATORY.**

The City contains 190 square miles, and is divided by the River into three divisions, known as the North, South and West Sides.

The two following pages contain a Limits Map of the City, divided at 39th street, with Section and Ward boundaries. The numbers in the center of each two Sections refer to the page of book where the same will be found upon an enlarged scale, with Streets, Avenues, Courts, Places, Railway Lines, Elevated Roads and Stations, Street Car Lines and Street numbers. The top of all Maps are North, the bottom South, right hand East, left hand West. To find a continuation of any street or locality, refer to the number given upon the margin of the page.

Streets running North and South commence numbering from Lake street; running East and West, upon the North Side, from the River; upon the South Side, from the Lake; upon the West Side, from the River; and South of 39th street, from State street.

# SECTIONAL AND WARD MAP.

Upon these two pages are given a Limits Map of the city divided at Thirty-ninth St. The lighter lines are sectional boundaries the smaller figures refer to page where streets are given, two sections to each page. The heavy lines are ward boundaries; heavy figures the numbers of the wards.