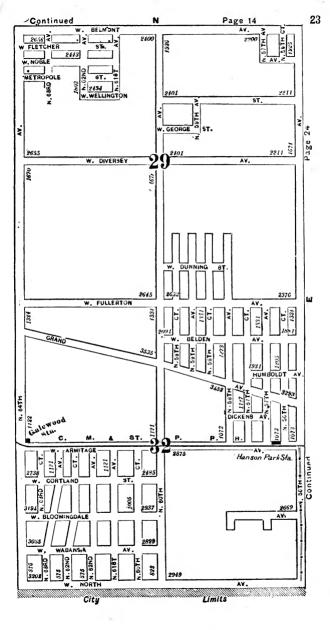

#### **EXPLANATORY.**

The City contains 190 square miles, and is divided by the River into three divisions, known as the North, South and West Sides.

The two following pages contain a Limits Map of the City, divided at 39th street, with Section and Ward boundaries. The numbers in the center of each two Sections refer to the page of book where the same will be found upon an enlarged scale, with Streets, Avenues, Courts, Places, Railway Lines, Elevated Roads and Stations, Street Car Lines and Street numbers. The top of all Maps are North, the bottom South, right hand East, left hand West. To find a continuation of any street or locality, refer to the number given upon the margin of the page.

Streets running North and South commence numbering from Lake street; running East and West, upon the North Side, from the River; upon the South Side, from the Lake; upon the West Side, from the River; and South of 39th street, from State street.

# SECTIONAL AND WARD MAP.

Upon these two pages are given a Limits Map of the city divided at Thirty-ninth St. The lighter lines are sectional boundaries the smaller figures refer to page where streets are given, two sections to each page. The heavy lines are ward boundaries; heavy figures the numbers of the wards.