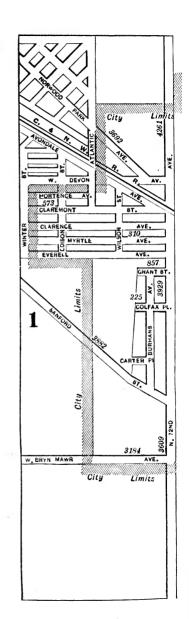

#### **EXPLANATORY.**

The City contains 190 square miles, and is divided by the River into three divisions, known as the North, South and West Sides.

The two following pages contain a Limits Map of the City, divided at 39th street, with Section and Ward boundaries. The numbers in the center of each two Sections refer to the page of book where the same will be found upon an enlarged scale, with Streets, Avenues, Courts, Places, Railway Lines, Elevated Roads and Stations, Street Car Lines and Street numbers. The top of all Maps are North, the bottom South, right hand East, left hand West. To find a continuation of any street or locality, refer to the number given upon the margin of the page.

Streets running North and South commence numbering from Lake street; running East and West, upon the North Side, from the River; upon the South Side, from the Lake; upon the West Side, from the River; and South of 39th street, from State street.

# SECTIONAL AND WARD MAP.

Upon these two pages are given a Limits Map of the city divided at Thirty-ninth St. The lighter lines are sectional boundaries the smaller figures refer to page where streets are given, two sections to each page. The heavy lines are ward boundaries; heavy figures the numbers of the wards.