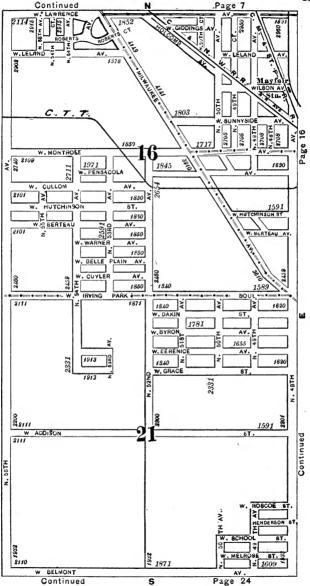

#### **EXPLANATORY.**

The City contains 190 square miles, and is divided by the River into three divisions, known as the North, South and West Sides.

The two following pages contain a Limits Map of the City, divided at 39th street, with Section and Ward boundaries. The numbers in the center of each two Sections refer to the page of book where the same will be found upon an enlarged scale, with Streets, Avenues, Courts, Places, Railway Lines, Elevated Roads and Stations, Street Car Lines and Street numbers. The top of all Maps are North, the bottom South, right hand East, left hand West. To find a continuation of any street or locality, refer to the number given upon the margin of the page.

Streets running North and South commence numbering from Lake street; running East and West, upon the North Side, from the River; upon the South Side, from the Lake; upon the West Side, from the River; and South of 39th street, from State street.

# SECTIONAL AND WARD MAP.

Upon these two pages are given a Limits Map of the city divided at Thirty-ninth St. The lighter lines are sectional boundaries the smaller figures refer to page where streets are given, two sections to each page. The heavy lines are ward boundaries; heavy figures the numbers of the wards.