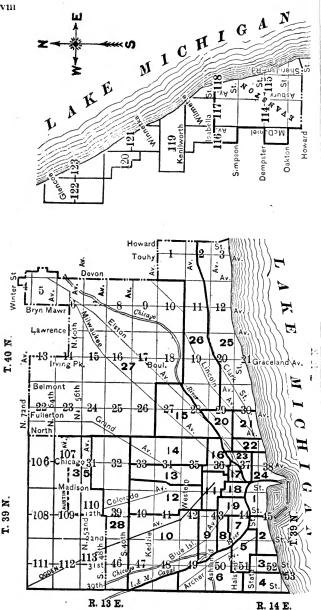

#### **EXPLANATORY.**

The City contains 190 square miles, and is divided by the River into three divisions, known as the North, South and West Sides.

The two following pages contain a Limits Map of the City, divided at 39th street, with Section and Ward boundaries. The numbers in the center of each two Sections refer to the page of book where the same will be found upon an enlarged scale, with Streets, Avenues, Courts, Places, Railway Lines, Elevated Roads and Stations, Street Car Lines and Street numbers. The top of all Maps are North, the bottom South, right hand East, left hand West. To find a continuation of any street or locality, refer to the number given upon the margin of the page.

Streets running North and South commence numbering from Lake street; running East and West, upon the North Side, from the River; upon the South Side, from the Lake; upon the West Side, from the River; and South of 39th street, from State street.

# SECTIONAL AND WARD MAP.

Upon these two pages are given a Limits Map of the city divided at Thirty-ninth St. The lighter lines are sectional boundaries the smaller figures refer to page where streets are given, two sections to each page. The heavy lines are ward boundaries; heavy figures the numbers of the wards.