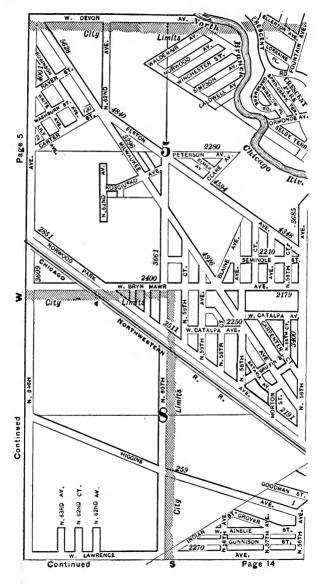

#### **EXPLANATORY.**

The City contains 190 square miles, and is divided by the River into three divisions, known as the North, South and West Sides.

The two following pages contain a Limits Map of the City, divided at 39th street, with Section and Ward boundaries. The numbers in the center of each two Sections refer to the page of book where the same will be found upon an enlarged scale, with Streets, Avenues, Courts, Places, Railway Lines, Elevated Roads and Stations, Street Car Lines and Street numbers. The top of all Maps are North, the bottom South, right hand East, left hand West. To find a continuation of any street or locality, refer to the number given upon the margin of the page.

Streets running North and South commence numbering from Lake street; running East and West, upon the North Side, from the River; upon the South Side, from the Lake; upon the West Side, from the River; and South of 39th street, from State street.

# SECTIONAL AND WARD MAP.

Upon these two pages are given a Limits Map of the city divided at Thirty-ninth St. The lighter lines are sectional boundaries the smaller figures refer to page where streets are given, two sections to each page. The heavy lines are ward boundaries; heavy figures the numbers of the wards.