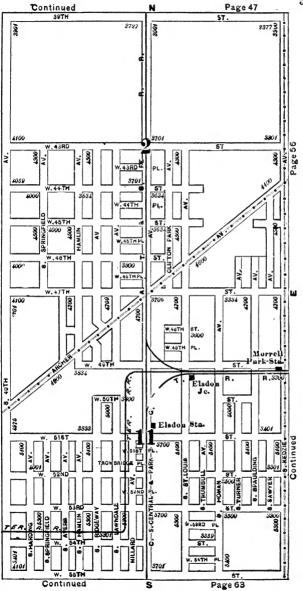

#### **EXPLANATORY.**

The City contains 190 square miles, and is divided by the River into three divisions, known as the North, South and West Sides.

The two following pages contain a Limits Map of the City, divided at 39th street, with Section and Ward boundaries. The numbers in the center of each two Sections refer to the page of book where the same will be found upon an enlarged scale, with Streets, Avenues, Courts, Places, Railway Lines, Elevated Roads and Stations, Street Car Lines and Street numbers. The top of all Maps are North, the bottom South, right hand East, left hand West. To find a continuation of any street or locality, refer to the number given upon the margin of the page.

Streets running North and South commence numbering from Lake street; running East and West, upon the North Side, from the River; upon the South Side, from the Lake; upon the West Side, from the River; and South of 39th street, from State street.