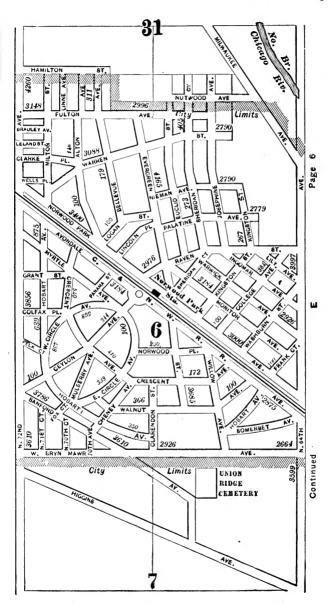

#### **EXPLANATORY.**

The City contains 190 square miles, and is divided by the River into three divisions, known as the North, South and West Sides.

The two following pages contain a Limits Map of the City, divided at 39th street, with Section and Ward boundaries. The numbers in the center of each two Sections refer to the page of book where the same will be found upon an enlarged scale, with Streets, Avenues, Courts, Places, Railway Lines, Elevated Roads and Stations, Street Car Lines and Street numbers. The top of all Maps are North, the bottom South, right hand East, left hand West. To find a continuation of any street or locality, refer to the number given upon the margin of the page.

Streets running North and South commence numbering from Lake street; running East and West, upon the North Side, from the River; upon the South Side, from the Lake; upon the West Side, from the River; and South of 39th street, from State street.

# SECTIONAL AND WARD MAP.

Upon these two pages are given a Limits Map of the city divided at Thirty-ninth St. The lighter lines are sectional boundaries the smaller figures refer to page where streets are given, two sections to each page. The heavy lines are ward boundaries; heavy figures the numbers of the wards.