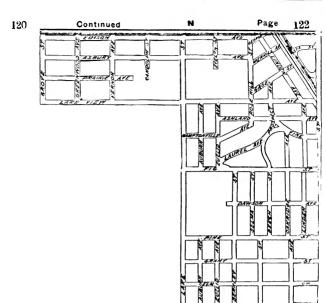

#### **EXPLANATORY.**

The City contains 190 square miles, and is divided by the River into three divisions, known as the North, South and West Sides.

The two following pages contain a Limits Map of the City, divided at 39th street, with Section and Ward boundaries. The numbers in the center of each two Sections refer to the page of book where the same will be found upon an enlarged scale, with Streets, Avenues, Courts, Places, Railway Lines, Elevated Roads and Stations, Street Car Lines and Street numbers. The top of all Maps are North, the bottom South, right hand East, left hand West. To find a continuation of any street or locality, refer to the number given upon the margin of the page.

Streets running North and South commence numbering from Lake street; running East and West, upon the North Side, from the River; upon the South Side, from the Lake; upon the West Side, from the River; and South of 39th street, from State street.

# SECTIONAL AND WARD MAP.

Upon these two pages are given a Limits Map of the city divided at Thirty-ninth St. The lighter lines are sectional boundaries the smaller figures refer to page where streets are given, two sections to each page. The heavy lines are ward boundaries; heavy figures the numbers of the wards.