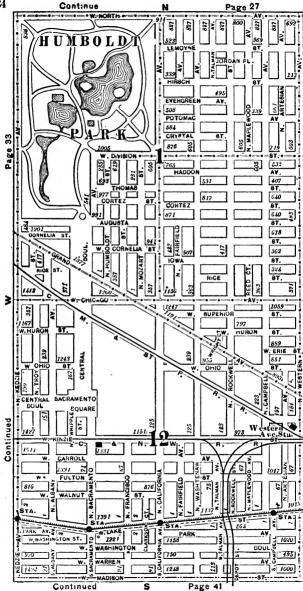

#### **EXPLANATORY.**

The City contains 190 square miles, and is divided by the River into three divisions, known as the North, South and West Sides.

The two following pages contain a Limits Map of the City, divided at 39th street, with Section and Ward boundaries. The numbers in the center of each two Sections refer to the page of book where the same will be found upon an enlarged scale, with Streets, Avenues, Courts, Places, Railway Lines, Elevated Roads and Stations, Street Car Lines and Street numbers. The top of all Maps are North, the bottom South, right hand East, left hand West. To find a continuation of any street or locality, refer to the number given upon the margin of the page.

Streets running North and South commence numbering from Lake street; running East and West, upon the North Side, from the River; upon the South Side, from the Lake; upon the West Side, from the River; and South of 39th street, from State street.

# SECTIONAL AND WARD MAP.

Upon these two pages are given a Limits Map of the city divided at Thirty-ninth St. The lighter lines are sectional boundaries the smaller figures refer to page where streets are given, two sections to each page. The heavy lines are ward boundaries; heavy figures the numbers of the wards.