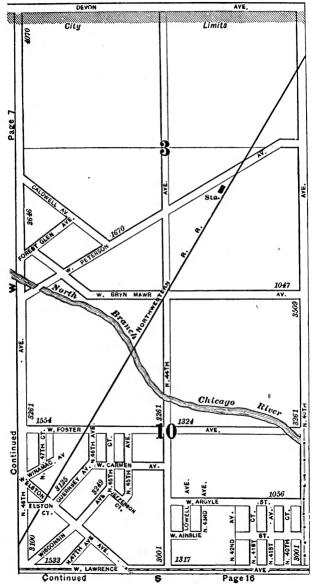

#### **EXPLANATORY.**

The City contains 190 square miles, and is divided by the River into three divisions, known as the North, South and West Sides.

The two following pages contain a Limits Map of the City, divided at 39th street, with Section and Ward boundaries. The numbers in the center of each two Sections refer to the page of book where the same will be found upon an enlarged scale, with Streets, Avenues, Courts, Places, Railway Lines, Elevated Roads and Stations, Street Car Lines and Street numbers. The top of all Maps are North, the bottom South, right hand East, left hand West. To find a continuation of any street or locality, refer to the number given upon the margin of the page.

Streets running North and South commence numbering from Lake street; running East and West, upon the North Side, from the River; upon the South Side, from the Lake; upon the West Side, from the River; and South of 39th street, from State street.

# SECTIONAL AND WARD MAP.

Upon these two pages are given a Limits Map of the city divided at Thirty-ninth St. The lighter lines are sectional boundaries the smaller figures refer to page where streets are given, two sections to each page. The heavy lines are ward boundaries; heavy figures the numbers of the wards.