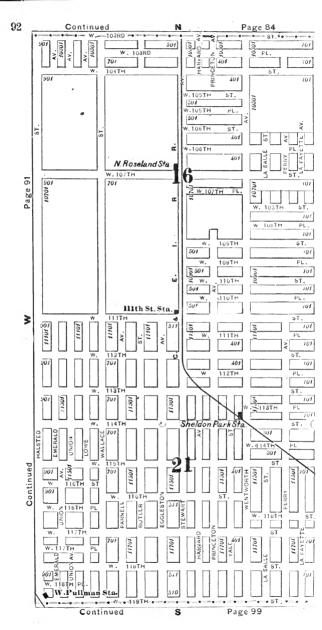

#### **EXPLANATORY.**

The City contains 190 square miles, and is divided by the River into three divisions, known as the North, South and West Sides.

The two following pages contain a Limits Map of the City, divided at 39th street, with Section and Ward boundaries. The numbers in the center of each two Sections refer to the page of book where the same will be found upon an enlarged scale, with Streets, Avenues, Courts, Places, Railway Lines, Elevated Roads and Stations, Street Car Lines and Street numbers. The top of all Maps are North, the bottom South, right hand East, left hand West. To find a continuation of any street or locality, refer to the number given upon the margin of the page.

Streets running North and South commence numbering from Lake street; running East and West, upon the North Side, from the River; upon the South Side, from the Lake; upon the West Side, from the River; and South of 39th street, from State street.

# SECTIONAL AND WARD MAP.

Upon these two pages are given a Limits Map of the city divided at Thirty-ninth St. The lighter lines are sectional boundaries the smaller figures refer to page where streets are given, two sections to each page. The heavy lines are ward boundaries; heavy figures the numbers of the wards.