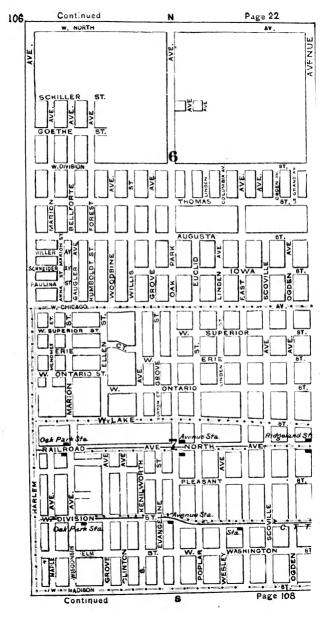

#### **EXPLANATORY.**

The City contains 190 square miles, and is divided by the River into three divisions, known as the North, South and West Sides.

The two following pages contain a Limits Map of the City, divided at 39th street, with Section and Ward boundaries. The numbers in the center of each two Sections refer to the page of book where the same will be found upon an enlarged scale, with Streets, Avenues, Courts, Places, Railway Lines, Elevated Roads and Stations, Street Car Lines and Street numbers. The top of all Maps are North, the bottom South, right hand East, left hand West. To find a continuation of any street or locality, refer to the number given upon the margin of the page.

Streets running North and South commence numbering from Lake street; running East and West, upon the North Side, from the River; upon the South Side, from the Lake; upon the West Side, from the River; and South of 39th street, from State street.