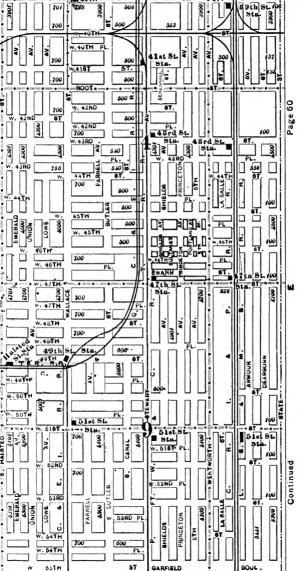

#### **EXPLANATORY.**

The City contains 190 square miles, and is divided by the River into three divisions, known as the North, South and West Sides.

The two following pages contain a Limits Map of the City, divided at 39th street, with Section and Ward boundaries. The numbers in the center of each two Sections refer to the page of book where the same will be found upon an enlarged scale, with Streets, Avenues, Courts, Places, Railway Lines, Elevated Roads and Stations, Street Car Lines and Street numbers. The top of all Maps are North, the bottom South, right hand East, left hand West. To find a continuation of any street or locality, refer to the number given upon the margin of the page.

Streets running North and South commence numbering from Lake street; running East and West, upon the North Side, from the River; upon the South Side, from the Lake; upon the West Side, from the River; and South of 39th street, from State street.

# SECTIONAL AND WARD MAP.

Upon these two pages are given a Limits Map of the city divided at Thirty-ninth St. The lighter lines are sectional boundaries the smaller figures refer to page where streets are given, two sections to each page. The heavy lines are ward boundaries; heavy figures the numbers of the wards.