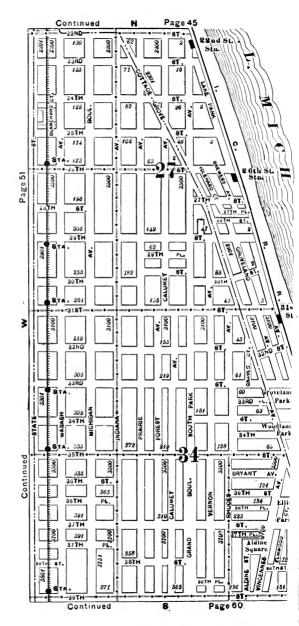

#### **EXPLANATORY.**

The City contains 190 square miles, and is divided by the River into three divisions, known as the North, South and West Sides.

The two following pages contain a Limits Map of the City, divided at 39th street, with Section and Ward boundaries. The numbers in the center of each two Sections refer to the page of book where the same will be found upon an enlarged scale, with Streets, Avenues, Courts, Places, Railway Lines, Elevated Roads and Stations, Street Car Lines and Street numbers. The top of all Maps are North, the bottom South, right hand East, left hand West. To find a continuation of any street or locality, refer to the number given upon the margin of the page.

Streets running North and South commence numbering from Lake street; running East and West, upon the North Side, from the River; upon the South Side, from the Lake; upon the West Side, from the River; and South of 39th street, from State street.

# SECTIONAL AND WARD MAP.

Upon these two pages are given a Limits Map of the city divided at Thirty-ninth St. The lighter lines are sectional boundaries the smaller figures refer to page where streets are given, two sections to each page. The heavy lines are ward boundaries; heavy figures the numbers of the wards.