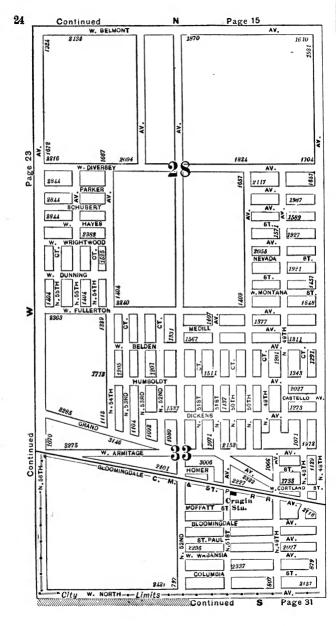

#### **EXPLANATORY.**

The City contains 190 square miles, and is divided by the River into three divisions, known as the North, South and West Sides.

The two following pages contain a Limits Map of the City, divided at 39th street, with Section and Ward boundaries. The numbers in the center of each two Sections refer to the page of book where the same will be found upon an enlarged scale, with Streets, Avenues, Courts, Places, Railway Lines, Elevated Roads and Stations, Street Car Lines and Street numbers. The top of all Maps are North, the bottom South, right hand East, left hand West. To find a continuation of any street or locality, refer to the number given upon the margin of the page.

Streets running North and South commence numbering from Lake street; running East and West, upon the North Side, from the River; upon the South Side, from the Lake; upon the West Side, from the River; and South of 39th street, from State street.

# SECTIONAL AND WARD MAP.

Upon these two pages are given a Limits Map of the city divided at Thirty-ninth St. The lighter lines are sectional boundaries the smaller figures refer to page where streets are given, two sections to each page. The heavy lines are ward boundaries; heavy figures the numbers of the wards.