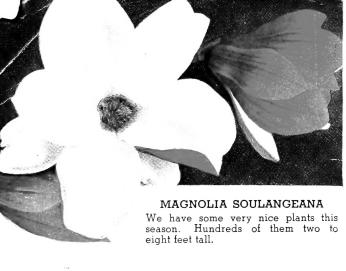

-|
| * 6 to 9 in. 2 yr. S  |    |       | \$50.00 |
| * 9 to 12 in. 2 yr. S |    |       | 65.00   |
| *12 to 18 in, 2 yr. S |    | 12.50 | 100.00  |

## ALUMINUM PLANT TAGS

Very convenient to use. Lasts years. 34 inch wide, 31/2 inches long.

Can be embossed with ordinary Made of thin aluminum. lead pencil just like writing on an ordinary wood label. Permits writing label right in field.

100 for \$3.50, 500 for \$15.00, 1000 for \$25.00 Postpaid.

Put a few of the Franklinia in your display garden so your customers may see them in bloom. You will be surprised at the extra sales you will make. The leading garden magazines have featured them. See page 12.



FRANKLINIA ALATAMAHA



ENKIANTHUS CAMPANULATUS



SASANQUA CAMELLIAS are one of the finest broadleaved evergreens. Fall blooming.





PIERIS JAPONICA (Japanese Pieris)
We have many thousand this season.



RHODODENDRONS Are Always Good Sellers