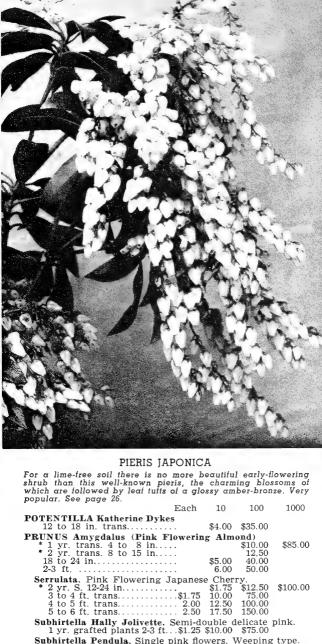

(American                                              |                 |                  |                  |
| * 2 to 4 ft. S                                                               | \$2.00          | \$15.00          |                  |
| 6 to 8 ft\$1.00                                                              | 7.50            | 65.00            |                  |
| Orientalis (Oriental Planetree)                                              |                 | @1E 00           | @100 00          |
| * 1 yr. S. 12-14 in<br>5 to 6 ft\$1.25                                       | <b>\$</b> 11 50 | \$15.00          | \$100.00         |
| 6 to 8 ft                                                                    | 16.50           |                  |                  |



| \$4.00  | \$35.00                                                                                                                                                                                                                                        |                                                                                                                                                                                                                                                                                                                                        |
|---------|-------------------------------------------------------------------------------------------------------------------------------------------------------------------------------------------------------------