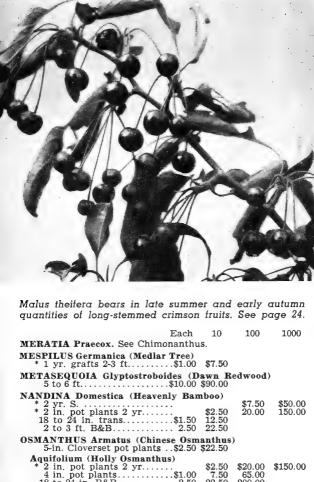

DECKERI. ADE. Distinctive pyramidal form with showy double pink blooms followed by yellow fruit.

SIEBOLDI CALOCARPA, BCD. Flowers pink in bud, becoming white, fruit red.

SPECTABILIS ROSEA PLENA. ABD. Double flowers crimson in bud, opening pale rose.

STRATHMORE. A. Narrow upright tree. Foliage remains reddish all summer. Fruit purplish red.

THEIFERA (Tea Crab), BC. Numerous clusters of rosy-red flowers changing to pink to almost white when fully open. ZUMI CALOCARPA. UMI CALOCARPA, ABCD, Leading landscape v. Large pinkish white blooms and brilliant red fruit. variety.

#### ONE-SLOT PLANT LABELS

These are single labels ½ inch wide and 7 inches long with one slot in end to slip other end through, making loop around plant. 1000 for \$2.00, 5000 for \$7.50, 10,000 loop arou for \$14.00.



\$20.00 65.00 200.00 22.50 Aquifolium Rotundifolia. A new variety. Very compact and beautiful. \* 2¼ in. pot plants 2 yr.... Fortunei (Fortune's Osmanthus) \$25.00 \$225.00 \$3.00 \$4.00 \$30.00 3 in. pot plants..... OXYDENDRON Arboreum (Sourwood) \$10.00 \$75.00 1 yr. S. small..... PACHYSANDRA Terminalis (Japanese Spurge) 2¼ in. pot plants. \$2.00 \$12.50 \$110.00 Terminalis Silver Edge 21/4 in. pot plants 1 yr..... \$2.50 \$17.50 PACHYSTIMA Canbyi 2 in, pot plants......\$1.25 \$2.50 10.00 \$20.00 PARROTIA Persica (Persian Parrotia) 2 to 3 ft. trans. grafts.....\$3.00 \$27.50 \$12.50 \$100.00 PEONY Suffruticosa (Tree Peony). We have several thousand of these 2 yr. seedlings. Seed collected from one of the finest collections in America. These planted now should increase rapidly in value.