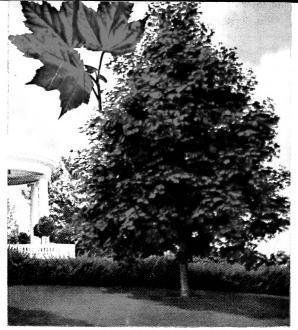

# TINGLE NURSERY CO. Pittsville • Maryland

Member American, Delmarva and Maryland Associations of Nurserymen

ACER PLATANOIDES SCHWEDLERI NIGRA (Plant Pat. 735) (Crimson King Norway Maple)

A Specimen AMERICAN HOLLY (Ilex Opaca)

\* 2 yr. S. 6 to 12 in...

4 to 5 ft...
5 to 6 ft...
2.00
6 to 8 ft...
2.50 \$1.50 12.50 15.00 22.50 \$10.00 100.00\$2.00 2.50 \$12.50 17.50 Nikoense \* 1 yr. S. 6-12 in..... \$10.00 \$80.00 \$1.50 Palmatum (Japanese Maple) \$10.00 \* 1 yr. S. ...... \* 2 in. pot plants.....  $\begin{array}{c} \$1.50 \\ 2.50 \end{array}$ \$50.00 15.00 Palmatum Dissectum Atropurpurea (Thread-leaf Jap. Maple) 2 yr. grafts 12 to 15 in....\$2.50 \$22.50 \$200.00 Palmatum Nomora-Nishiki 2 yr. grafts XX trans.....\$2.50 \$22.50 Palmatum Versicolor 2 yr. grafts XX trans.....\$2.50 \$22.50 Platanoides (Norway Maple)
\* 1 yr. S. 4 to 6 in......
\* 2 yr. S. 6 to 12 in.....
\* 2 yr. S. 12-18......
\*12 to 18 in. trans......
18 to 24 in. trans...... \$7.50 \$50.00 10.00 60.00 15.00 100.00 \$3.00 175.00 225.00 20.00 3.50 25.00 
 Platanoides
 Crimson
 King
 (Patented)
 (Crimson Leaf)

 5 to 6 ft.
 trans.
 \$3.50
 \$32.50

 6 to 7 ft.
 trans.
 4.50
 42.50
 Platanoides Fassens Black 4 to 5 ft. trans......\$3.00 \$27.50 5 to 6 ft. trans......3.50 32.50 Rubra (Red or Scarlet Swamp Maple)
\*12 to 18 in. S.
\*18 to 24 in. S.
\* 2 to 3 ft. S.
\* 3 to 4 ft. S. \$7.50 10.00 12.50 15.00 \$50.00 60.00 100.00 Saccharum (Sugar Maple)