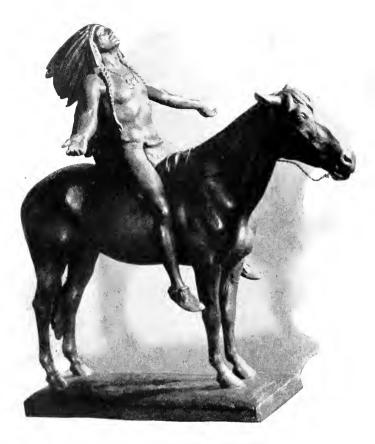

## APPEAL TO THE GREAT SPIRIT $^{H}$ A MacNeIL American Sculptor

| 112 | THE LOST RECEIPT                                                          | - | - | - | Sir | David Wilkies<br>English Artist |
|-----|---------------------------------------------------------------------------|---|---|---|-----|---------------------------------|
| 113 | TWO WOMEN CONVERSING AT A COTTAGE DOOR Etching                            | - | - | - | Sir | David Wilkies<br>English Artist |
| 114 | READING THE WILL Etching                                                  | - | - | - | Sir | David Wilkies<br>English Artist |
| 115 | THE SEDAN CHAIR WOMAN AND CHILD AT A WINDOW BOY STANDING DRINKING Etching | - | - | - | Sir | David Wilkies<br>English Artist |