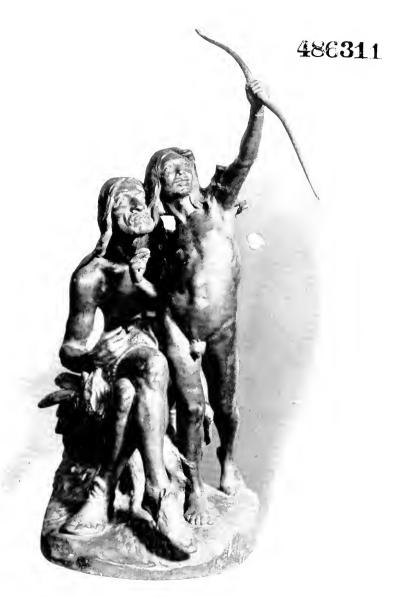

#### A NEW STRING FOR AN OLD TUNE

MIDDLETON TODD English Artist

THE SUN VOW

H. A. MACNEIL

American Sculptor

INDIANA LANDSCAPE

H. G. DAVISSON
Indiana Artist