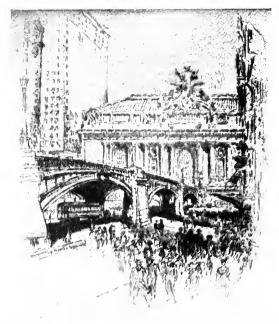

THE CAVALIER

DE ANDREK

French Artist

APPROACH TO THE GRAND CENTRAL STATION

JOSEPH
PENNELL
American Etcher