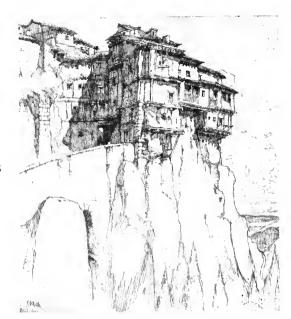

#### LE MUSICIAN EDOUARD

ARTHUR WM. HEINTZELMAN American Artist

| 70 | MOTHER Ada Walter Shulz Oil Painting Indiana Artist                  |
|----|----------------------------------------------------------------------|
| 71 | HER MODEST LOOKS, ETC Francis Wheatley Water Color English Artist    |
| 72 | CANAL W. Kay Blacklock<br>Water Color English Artist                 |
| 73 | ON THE AVON Henry Parker Oll Painting English Artist                 |
| 74 | THE CLIFF DWELLERS OF CUENCA Ernest D. Roth Etching American Artist  |
| 75 | THE BOATMAN T. C. Steele Oil Painting Indiana Artist                 |
| 76 | SPRING Fred Leve<br>Painting in Oil French Artist                    |
| 77 | RUE, ST. ROMAINE—ROUEN No. 2 Hedley Fitton<br>Etching English Artist |
| 78 | THE PANCAKE WOMAN Harmenz Van Ryn Rembrandt<br>Etching Dutch Artist  |
| 79 | THE BEGGAR Arthur Wm. Heintzelman<br>Etching American Artist         |