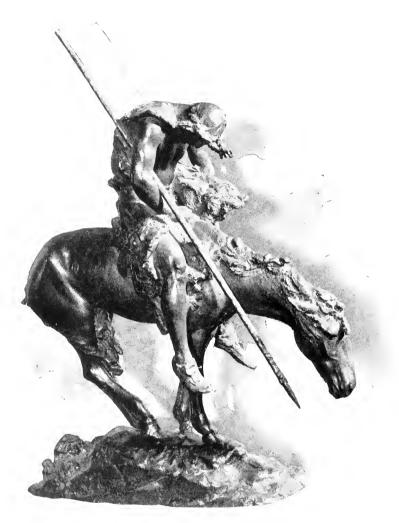

## APPEAL TO THE GREAT SPIRIT $^{H}$ A MacNeIL American Sculptor

| 112 | THE LOST RECEIPT                                                          | - | - | - | Sir | David Wilkies<br>English Artist |
|-----|---------------------------------------------------------------------------|---|---|---|-----|---------------------------------|
| 113 | TWO WOMEN CONVERSING AT A COTTAGE DOOR Etching                            | - | - | - | Sir | David Wilkies<br>English Artist |
| 114 | READING THE WILL Etching                                                  | - | - | - | Sir | David Wilkies<br>English Artist |
| 115 | THE SEDAN CHAIR WOMAN AND CHILD AT A WINDOW BOY STANDING DRINKING Etching | - | - | - | Sir | David Wilkies<br>English Artist |