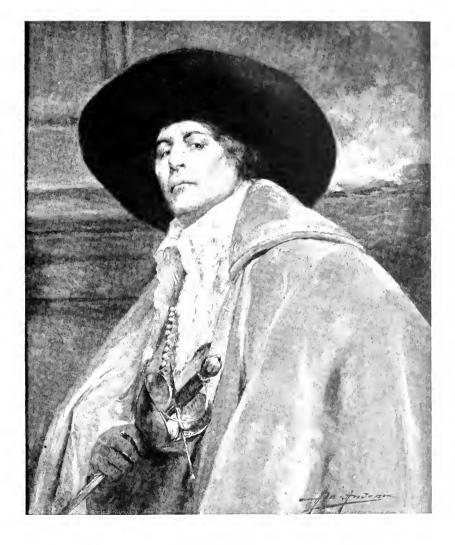

THE CAVALIER

DE ANDREK

French Artist

APPROACH TO THE GRAND CENTRAL STATION

JOSEPH
PENNELL
American Etcher