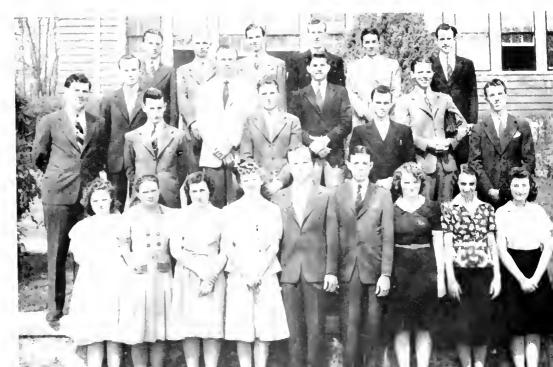

Officers

JOHN KEPLINGER

Ministerial Bloomfield, Ind. President Ministerial Association, '43; President Senior Class, '43; President Junior Class, '42; Assistant Secretary Sabbath School, '43, Vice-President Triangle Club, '43. Hobbies: Sports, Art.

LAMAR McDANIEL Ministerial Birmingham, Ala. Pastor Senior Class, '43; President Ministerial Association, '42; Junior Deacon Collegedale Church, '43. Hobby: Bird Study.

EDWARD CHARLES WOOD College Preparatory Collegedale, Tenn. Treasurer Junior Class, '42; Treasurer Senior Class, '43.

#### WILLIAM MARSHALL SCHOMBURG

Ministerial Albany, Georgia Valedictorian Senior Class; Assistant Secretary Sabbath School, '42; Sabbath School Orchestra, '41-'43.

Hobbies: Music, accordian and flute; swimming; canceing and camping.