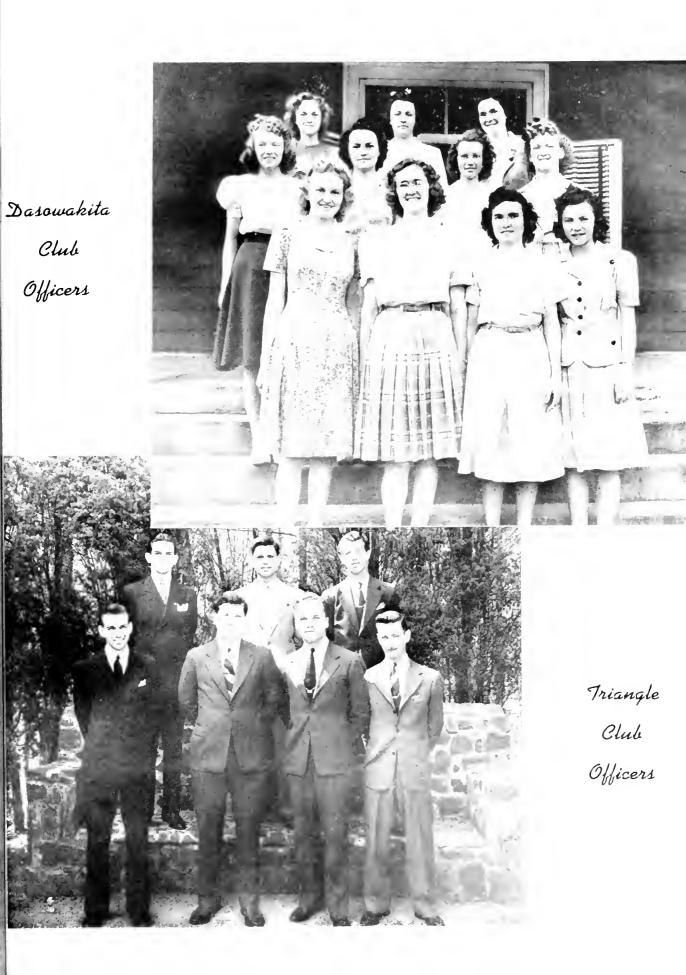

> GUNTER W KOCH College Preparatory Takoma Park, Md Treasurer Triangle Club, '42; A Cappella Choir '42; Sabbath School Orchestra, '42, '43. Hobbies: Skiing, Drawing.

''Scroll'' Staff

Your Annual Staff

Literary