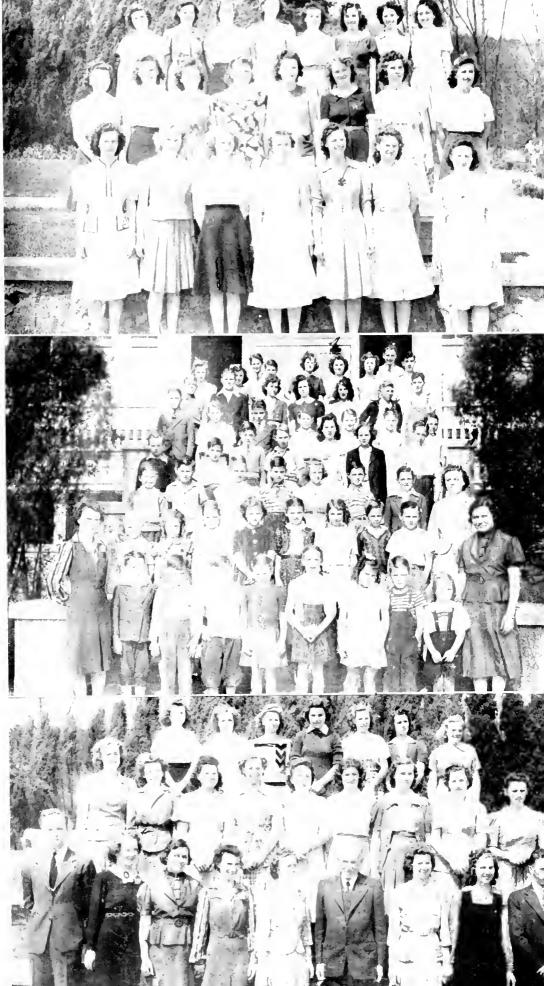

#### JUANITA JO CARITHERS

Normal Miami, Fla. Editor TRIANGLE, '43; Leader Y. P. M. V., '42; Class Activities Editor TRIANGLE, '42, President Literary Society, '43; President F. T. A., '43, Vice-President Literary Society, '42; Editor "Scroll," '42; Secretary Junior Class, '42; Choir, '41-'42; Sabbath School Orchestra, '42. Hobby: Music

#### MIRIAM GRACE MOORE

Normal Nashville, Tenn. Division Sabbath School Teacher, '41-'42; Treasurer F. T. A., '41; Girls' Chorus, '40-'43 Hobbies: Nature Study Art, Poems.