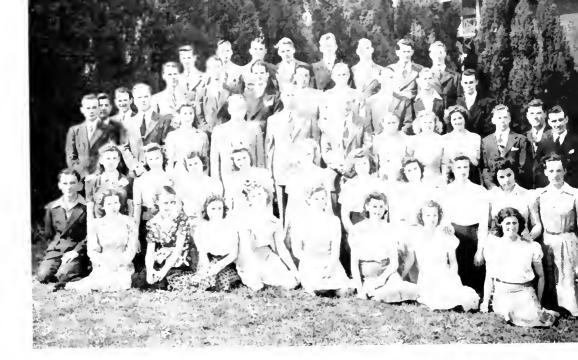

> GUNTER W KOCH College Preparatory Takoma Park, Md Treasurer Triangle Club, '42; A Cappella Choir '42; Sabbath School Orchestra, '42, '43. Hobbies: Skiing, Drawing.

''Scroll'' Staff

Your Annual Staff

Literary