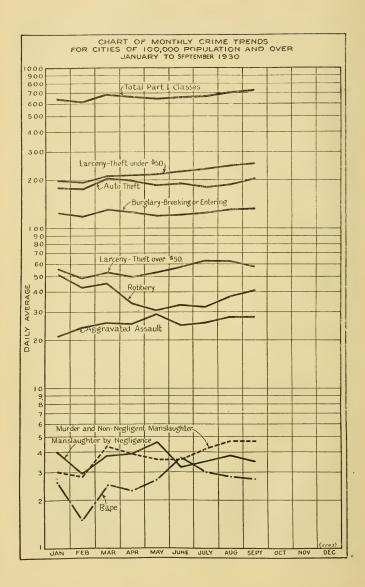

#### Monthly Crime Trends Depicted for Leading Cities.

The purpose of the chart on trends of crime shown on the opposite page is to depict the volume and monthly fluctuations of crime both as a whole and for the different offense classes. All cities in the continental United States of 100,000 population and over, according to the most recently available 1930 Census Bureau data, which have submitted comparable monthly crime returns for the period covered January to August, inclusive, 1930, form the unit for which monthly trends are shown. In order to avoid the effect of variations in the lenging of the months represented, the figures plotted represent the average daily number of offenses for each month, rather than the monthst totals of offenses. The chart has been drawn to logarithmic scalin order to present a more accurate comparison of the monthly trends. The crimes included are the offenses in Part I of the Uniform Classification of Offenses.