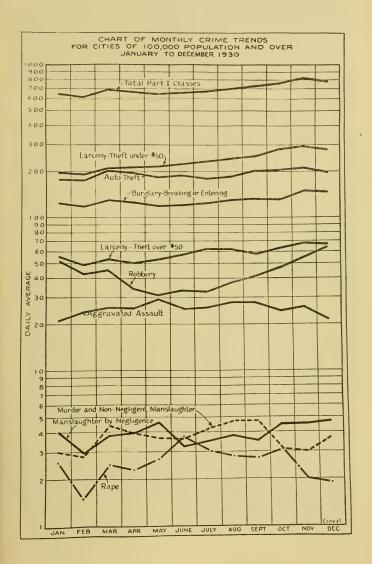

#### Monthly Crime Trends Depicted for Leading Cities.

The purpose of the chart on trends of crime shown on the opposite page is to depict the volume and monthly fluctuations of crime both as a whole and for the different offense classes. All cities in the continental United States of 100,000 population and over, according to the most recently available 1930 Census Bureau data, which have submitted comparable monthly crime returns for the period covered January to August, inclusive, 1930, form the unit for which monthly trends are shown. In order to avoid the effect of variations in the lenging of the months represented, the figures plotted represent the average daily number of offenses for each month, rather than the monthst totals of offenses. The chart has been drawn to logarithmic scalin order to present a more accurate comparison of the monthly trends. The crimes included are the offenses in Part I of the Uniform Classification of Offenses.

## Percentage of Offenses Known Continues Comparatively Stable.

The monthly per cent of each offense class to the whole is shown in the following table. It is based on the totals for all offenses reported, as derived from the returns for January, February, March, April, May, June, July, and August, 1930.

## Total Volume of Offenses Increases Slightly in August.

A comparison of the total of all reported offenses known to the police for the month of August, according to returns received by the Bureau of Investigation, with the total for the same cities for the previous month, indicates a net increase for the current month. This increase is slightly less than 10 per cent, and is most apparent in the reported offenses of robbery and aggravated assault.