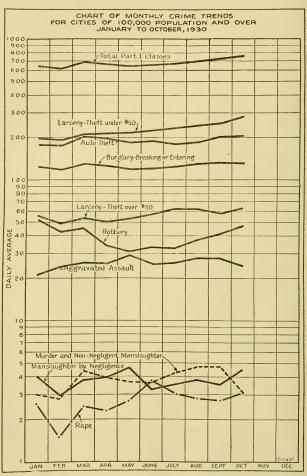

#### Monthly Crime Trends Depicted for Leading Cities.

The purpose of the chart on trends of crime shown on the opposite page is to depict the volume and monthly fluctuations of crime both as a whole and for the different offense classes. All cities in the continental United States of 100,000 population and over, according to the most recently available 1930 Census Bureau data, which have submitted comparable monthly crime returns for the period covered January to August, inclusive, 1930, form the unit for which monthly trends are shown. In order to avoid the effect of variations in the lenging of the months represented, the figures plotted represent the average daily number of offenses for each month, rather than the monthst totals of offenses. The chart has been drawn to logarithmic scalin order to present a more accurate comparison of the monthly trends. The crimes included are the offenses in Part I of the Uniform Classification of Offenses.