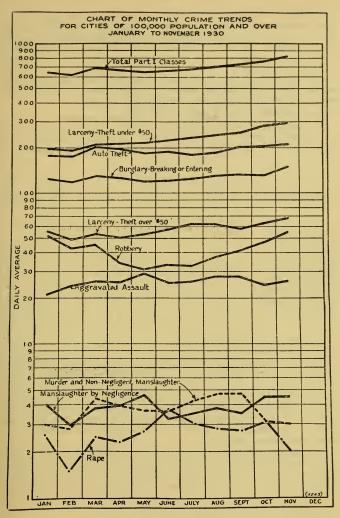

#### Monthly Crime Trends Depicted for Leading Cities.

The purpose of the chart on trends of crime shown on the opposite page is to depict the volume and monthly fluctuations of crime both as a whole and for the different offense classes. All cities in the continental United States of 100,000 population and over, according to the most recently available 1930 Census Bureau data, which have submitted comparable monthly crime returns for the period covered January to August, inclusive, 1930, form the unit for which monthly trends are shown. In order to avoid the effect of variations in the lenging of the months represented, the figures plotted represent the average daily number of offenses for each month, rather than the monthst totals of offenses. The chart has been drawn to logarithmic scalin order to present a more accurate comparison of the monthly trends. The crimes included are the offenses in Part I of the Uniform Classification of Offenses.