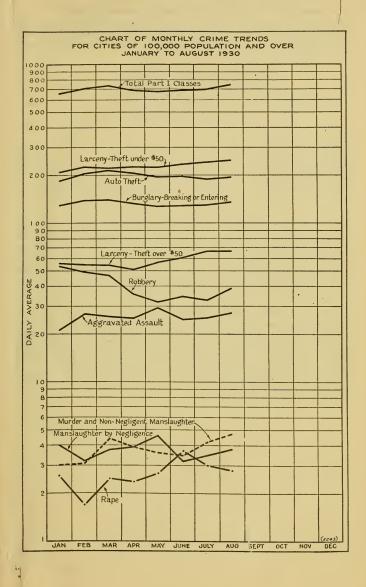

#### Monthly Crime Trends Depicted for Leading Cities.

The purpose of the chart on trends of crime shown on the opposite page is to depict the volume and monthly fluctuations of crime both as a whole and for the different offense classes. All cities in the continental United States of 100,000 population and over, according to the most recently available 1930 Census Bureau data, which have submitted comparable monthly crime returns for the period covered January to August, inclusive, 1930, form the unit for which monthly trends are shown. In order to avoid the effect of variations in the lenging of the months represented, the figures plotted represent the average daily number of offenses for each month, rather than the monthst totals of offenses. The chart has been drawn to logarithmic scalin order to present a more accurate comparison of the monthly trends. The crimes included are the offenses in Part I of the Uniform Classification of Offenses.