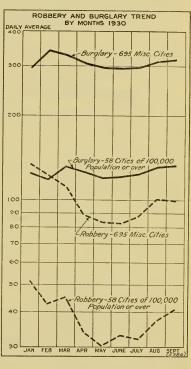

#### Monthly Crime Trends Depicted for Leading Cities.

The purpose of the chart on trends of crime shown on the opposite page is to depict the volume and monthly fluctuations of crime both as a whole and for the different offense classes. All cities in the continental United States of 100,000 population and over, according to the most recently available 1930 Census Bureau data, which have submitted comparable monthly crime returns for the period covered January to August, inclusive, 1930, form the unit for which monthly trends are shown. In order to avoid the effect of variations in the lenging of the months represented, the figures plotted represent the average daily number of offenses for each month, rather than the monthst totals of offenses. The chart has been drawn to logarithmic scalin order to present a more accurate comparison of the monthly trends. The crimes included are the offenses in Part I of the Uniform Classification of Offenses.