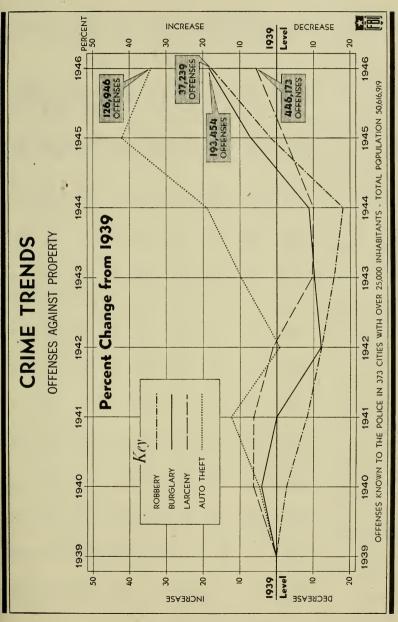

#### Trends in Offenses Known to the Police, January-June 1945-46

Crime rose 13.0 percent during the first half of 1946 compared with January—June of the previous year according to the crime reports received during both periods from the police in 1,997 cities covering over 88 percent of the Nation's urban population.

Every offense class was up and the increase was pronounced in each category, except for rape which rose but 1.6 percent.

Outstanding in the upward trends are the crimes of murder and robbery which jumped 28.5 percent and 31.8 percent, respectively. Negligent manslaughters were up 19.2 percent and the other increases were: Burglary, 17.0 percent; auto theft, 15.5 percent; aggravated assault, 10.0 percent; and larceny, 9.8 percent.

These trends are particularly alarming when it is remembered that a definite rise in crime was recorded in the two preceding issues of the Uniform Crime Reports Bulletin (Volume XVI, Numbers 1 and 2). The first half of 1945 showed increases which seemed to gather momentum through the fall and winter months until by the end of 1945 a greater and more widespread increase was reflected in the figures than was on record for any year since the inception of the Uniform Crime Reporting program in 1930.

The urban crime trend data are presented in table 2 and information as to rural trends may be found in table 10.

Table 2.—Trends in offenses known to the police, January–June 1945–46 [1,997 cities, total population, 66,045,773; based on 1940 decennial census]

| Offense                              | Number o<br>January                                                                 |                                                                                     | Change                                                                   |                                                                    |  |
|--------------------------------------|-------------------------------------------------------------------------------------|-------------------------------------------------------------------------------------|--------------------------------------------------------------------------|--------------------------------------------------------------------|--|
| <b>3.1.1.</b>                        | 1945                                                                                | 1946                                                                                | Number                                                                   | Percent                                                            |  |
| Total                                | 460, 303                                                                            | 520, 307                                                                            | +60,004                                                                  | +13.0                                                              |  |
| Murder and nonnegligent manslaughter | 1, 608<br>1, 251<br>3, 786<br>15, 236<br>19, 248<br>100, 960<br>247, 745<br>70, 469 | 2, 066<br>1, 491<br>3, 845<br>20, 085<br>21, 176<br>118, 120<br>272, 126<br>81, 398 | +458<br>+240<br>+59<br>+4,849<br>+1,928<br>+17,160<br>+24,381<br>+10,929 | +28.5<br>+19.2<br>+1.6<br>+31.8<br>+10.0<br>+17.0<br>+9.8<br>+15.5 |  |