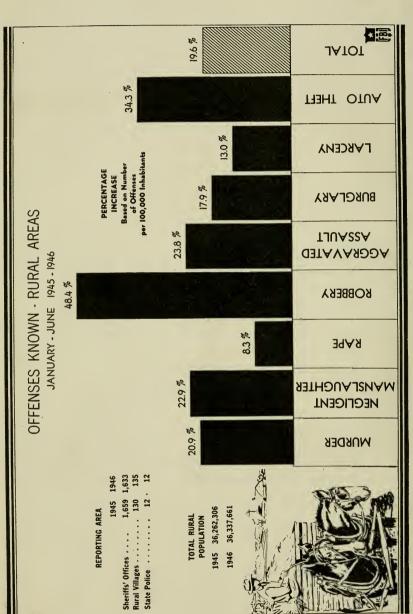

#### Rural Crime Trends

A 19.6 percent increase in crime was registered in the rural areas during the first half of 1946 compared with a similar period of the preceding year. The 20.9 percent rise in murders was not so great as the upswing in the urban areas but in all other classes the rural upward trend was sharper. Most pronounced were the increases in robbery (48.4 percent) and auto theft (34.3 percent), while other rural crimes rose as follows: Aggravated assault, 23.8 percent; negligent

manslaughter, 22.9 percent; burglary, 17.9 percent; larceny, 13.0 percent; and rape, 8.3 percent.