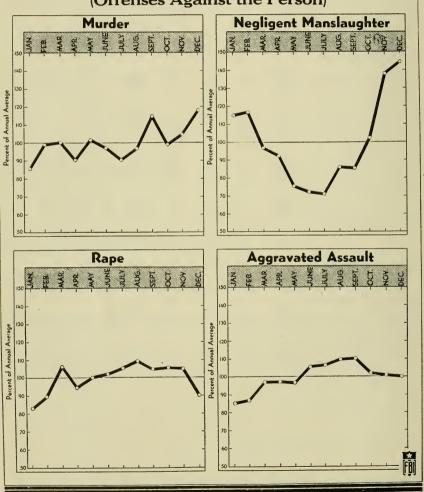

FIGURE 1.

#### Trends in Offenses Known to the Police, January-June 1945-46

Crime rose 13.0 percent during the first half of 1946 compared with January—June of the previous year according to the crime reports received during both periods from the police in 1,997 cities covering over 88 percent of the Nation's urban population.

Every offense class was up and the increase was pronounced in each category, except for rape which rose but 1.6 percent.

Outstanding in the upward trends are the crimes of murder and robbery which jumped 28.5 percent and 31.8 percent, respectively. Negligent manslaughters were up 19.2 percent and the other increases were: Burglary, 17.0 percent; auto theft, 15.5 percent; aggravated assault, 10.0 percent; and larceny, 9.8 percent.

These trends are particularly alarming when it is remembered that a definite rise in crime was recorded in the two preceding issues of the Uniform Crime Reports Bulletin (Volume XVI, Numbers 1 and 2). The first half of 1945 showed increases which seemed to gather momentum through the fall and winter months until by the end of 1945 a greater and more widespread increase was reflected in the figures than was on record for any year since the inception of the Uniform Crime Reporting program in 1930.