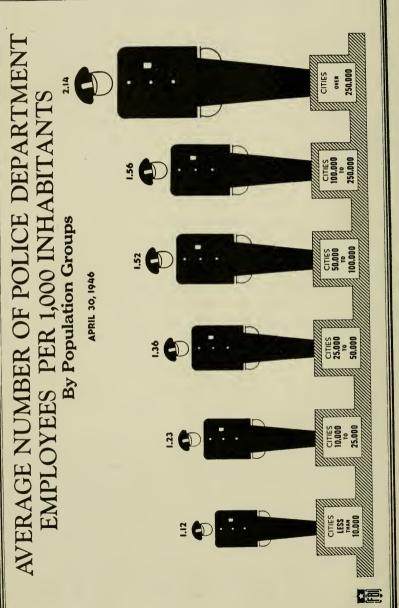

#### Police Department Employees, April 30, 1946

There were 1.67 police department employees for each 1,000 inhabitants as of April 30, 1946, according to the reports of 3,178 cities representing 98 percent of the Nation's urban population. The number of employees per 1,000 inhabitants ranged from 0.90 in cities under 10,000 in population in the West North Central States to 2.84 in New England cities with over 250,000 inhabitants.