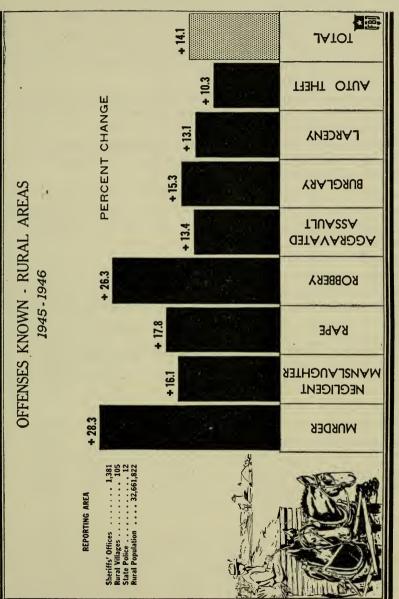

#### Rural Crime Trends

A 19.6 percent increase in crime was registered in the rural areas during the first half of 1946 compared with a similar period of the preceding year. The 20.9 percent rise in murders was not so great as the upswing in the urban areas but in all other classes the rural upward trend was sharper. Most pronounced were the increases in robbery (48.4 percent) and auto theft (34.3 percent), while other rural crimes rose as follows: Aggravated assault, 23.8 percent; negligent

manslaughter, 22.9 percent; burglary, 17.9 percent; larceny, 13.0 percent; and rape, 8.3 percent.