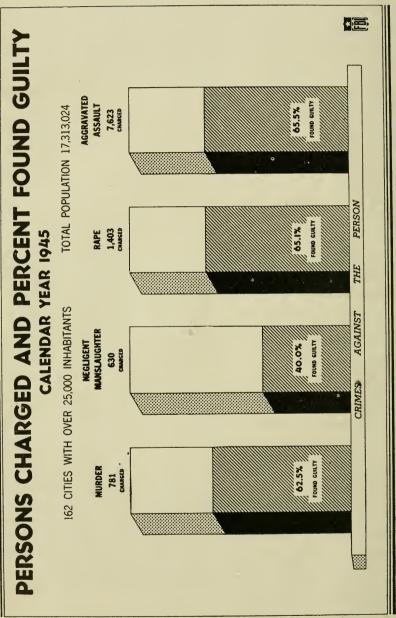

#### Persons Found Guilty, 1945

Over 80 percent of the persons charged by the police were found guilty in court. The figures ranged from 40.0 percent for negligent manslaughter to 89.0 percent for driving while intoxicated.