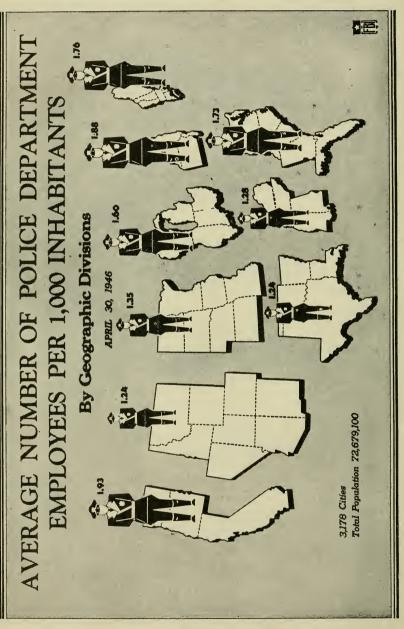

#### Police Department Employees, April 30, 1946

There were 1.67 police department employees for each 1,000 inhabitants as of April 30, 1946, according to the reports of 3,178 cities representing 98 percent of the Nation's urban population. The number of employees per 1,000 inhabitants ranged from 0.90 in cities under 10,000 in population in the West North Central States to 2.84 in New England cities with over 250,000 inhabitants.