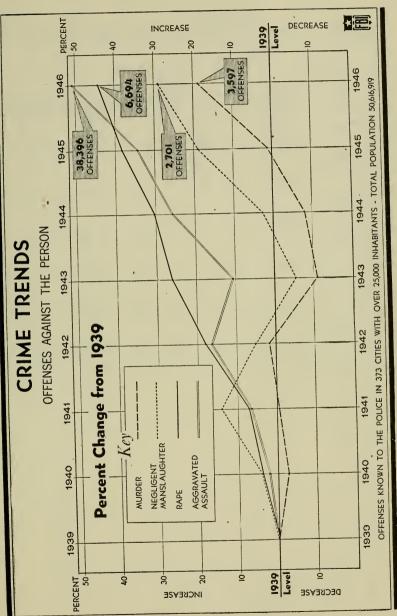

#### Trends in Offenses Known to the Police, January-June 1945-46

Crime rose 13.0 percent during the first half of 1946 compared with January—June of the previous year according to the crime reports received during both periods from the police in 1,997 cities covering over 88 percent of the Nation's urban population.

Every offense class was up and the increase was pronounced in each category, except for rape which rose but 1.6 percent.

Outstanding in the upward trends are the crimes of murder and robbery which jumped 28.5 percent and 31.8 percent, respectively. Negligent manslaughters were up 19.2 percent and the other increases were: Burglary, 17.0 percent; auto theft, 15.5 percent; aggravated assault, 10.0 percent; and larceny, 9.8 percent.

These trends are particularly alarming when it is remembered that a definite rise in crime was recorded in the two preceding issues of the Uniform Crime Reports Bulletin (Volume XVI, Numbers 1 and 2). The first half of 1945 showed increases which seemed to gather momentum through the fall and winter months until by the end of 1945 a greater and more widespread increase was reflected in the figures than was on record for any year since the inception of the Uniform Crime Reporting program in 1930.

The urban crime trend data are presented in table 2 and information as to rural trends may be found in table 10.

Table 2.—Trends in offenses known to the police, January–June 1945–46 [1,997 cities, total population, 66,045,773; based on 1940 decennial census]

| Offense                              | Number o<br>January                                                                 |                                                                                     | Change                                                                   |                                                                    |  |
|--------------------------------------|-------------------------------------------------------------------------------------|-------------------------------------------------------------------------------------|--------------------------------------------------------------------------|--------------------------------------------------------------------|--|
| <b>3.1.1.</b>                        | 1945                                                                                | 1946                                                                                | Number                                                                   | Percent                                                            |  |
| Total                                | 460, 303                                                                            | 520, 307                                                                            | +60,004                                                                  | +13.0                                                              |  |
| Murder and nonnegligent manslaughter | 1, 608<br>1, 251<br>3, 786<br>15, 236<br>19, 248<br>100, 960<br>247, 745<br>70, 469 | 2, 066<br>1, 491<br>3, 845<br>20, 085<br>21, 176<br>118, 120<br>272, 126<br>81, 398 | +458<br>+240<br>+59<br>+4,849<br>+1,928<br>+17,160<br>+24,381<br>+10,929 | +28.5<br>+19.2<br>+1.6<br>+31.8<br>+10.0<br>+17.0<br>+9.8<br>+15.5 |  |