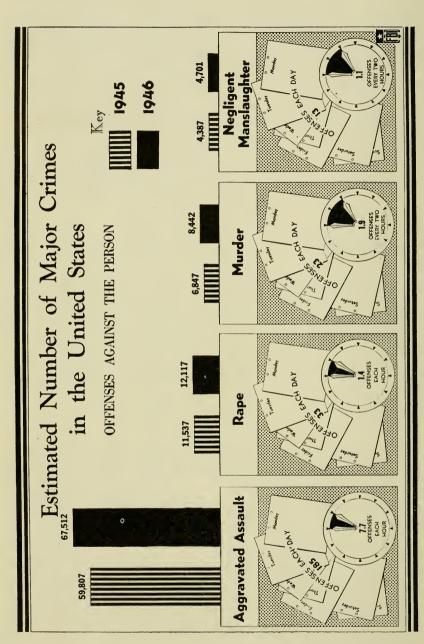

#### Urban Crime Trends

The widespread increase in crime noted last year continued into 1946 with a 13.0 percent rise recorded during the first 6-month period according to the reports of 1,997 cities representing over 88 percent of the Nation's urban population. Although each category of crime rose, murder and robbery stood out with jumps of 28.5 percent and 31.8 percent respectively. Negligent manslaughters were up 19.2 percent and other increases were: Burglary, 17.0 percent; auto theft, 15.5 percent; aggravated assault, 10.0 percent; larceny, 9.8 percent; and rape, 1.6 percent.

Every offense class was up and the increase was pronounced in each category, except for rape which rose but 1.6 percent.

Outstanding in the upward trends are the crimes of murder and robbery which jumped 28.5 percent and 31.8 percent, respectively. Negligent manslaughters were up 19.2 percent and the other increases were: Burglary, 17.0 percent; auto theft, 15.5 percent; aggravated assault, 10.0 percent; and larceny, 9.8 percent.

| Offense                              | Number o<br>January                                                                 |                                                                                     | Change                                                                   |                                                                    |  |
|--------------------------------------|-------------------------------------------------------------------------------------|-------------------------------------------------------------------------------------|--------------------------------------------------------------------------|--------------------------------------------------------------------|--|
| <b>3.1.1.</b>                        | 1945                                                                                | 1946                                                                                | Number                                                                   | Percent                                                            |  |
| Total                                | 460, 303                                                                            | 520, 307                                                                            | +60,004                                                                  | +13.0                                                              |  |
| Murder and nonnegligent manslaughter | 1, 608<br>1, 251<br>3, 786<br>15, 236<br>19, 248<br>100, 960<br>247, 745<br>70, 469 | 2, 066<br>1, 491<br>3, 845<br>20, 085<br>21, 176<br>118, 120<br>272, 126<br>81, 398 | +458<br>+240<br>+59<br>+4,849<br>+1,928<br>+17,160<br>+24,381<br>+10,929 | +28.5<br>+19.2<br>+1.6<br>+31.8<br>+10.0<br>+17.0<br>+9.8<br>+15.5 |  |