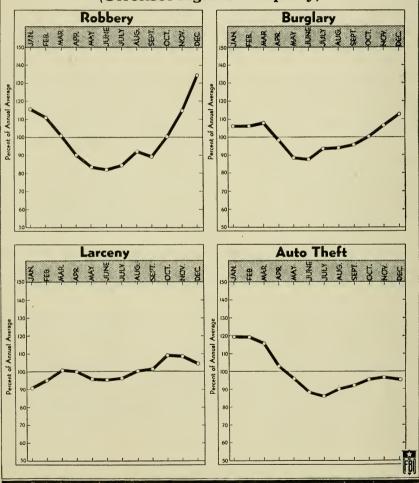

#### Rural Crime Trends

A 19.6 percent increase in crime was registered in the rural areas during the first half of 1946 compared with a similar period of the preceding year. The 20.9 percent rise in murders was not so great as the upswing in the urban areas but in all other classes the rural upward trend was sharper. Most pronounced were the increases in robbery (48.4 percent) and auto theft (34.3 percent), while other rural crimes rose as follows: Aggravated assault, 23.8 percent; negligent

manslaughter, 22.9 percent; burglary, 17.9 percent; larceny, 13.0 percent; and rape, 8.3 percent.