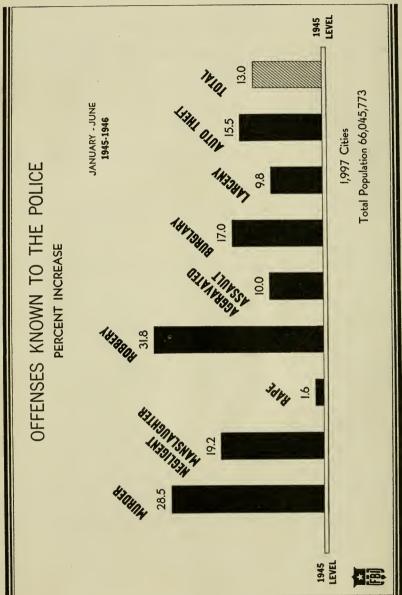

#### Urban Crime Trends

The widespread increase in crime noted last year continued into 1946 with a 13.0 percent rise recorded during the first 6-month period according to the reports of 1,997 cities representing over 88 percent of the Nation's urban population. Although each category of crime rose, murder and robbery stood out with jumps of 28.5 percent and 31.8 percent respectively. Negligent manslaughters were up 19.2 percent and other increases were: Burglary, 17.0 percent; auto theft, 15.5 percent; aggravated assault, 10.0 percent; larceny, 9.8 percent; and rape, 1.6 percent.

#### Trends in Offenses Known to the Police, January-June 1945-46

Crime rose 13.0 percent during the first half of 1946 compared with January—June of the previous year according to the crime reports received during both periods from the police in 1,997 cities covering over 88 percent of the Nation's urban population.

Every offense class was up and the increase was pronounced in each category, except for rape which rose but 1.6 percent.

Outstanding in the upward trends are the crimes of murder and robbery which jumped 28.5 percent and 31.8 percent, respectively. Negligent manslaughters were up 19.2 percent and the other increases were: Burglary, 17.0 percent; auto theft, 15.5 percent; aggravated assault, 10.0 percent; and larceny, 9.8 percent.

| Offense                              | Number o<br>January                                                                 |                                                                                     | Change                                                                   |                                                                    |  |
|--------------------------------------|-------------------------------------------------------------------------------------|-------------------------------------------------------------------------------------|--------------------------------------------------------------------------|--------------------------------------------------------------------|--|
| <b>3.1.1.</b>                        | 1945                                                                                | 1946                                                                                | Number                                                                   | Percent                                                            |  |
| Total                                | 460, 303                                                                            | 520, 307                                                                            | +60,004                                                                  | +13.0                                                              |  |
| Murder and nonnegligent manslaughter | 1, 608<br>1, 251<br>3, 786<br>15, 236<br>19, 248<br>100, 960<br>247, 745<br>70, 469 | 2, 066<br>1, 491<br>3, 845<br>20, 085<br>21, 176<br>118, 120<br>272, 126<br>81, 398 | +458<br>+240<br>+59<br>+4,849<br>+1,928<br>+17,160<br>+24,381<br>+10,929 | +28.5<br>+19.2<br>+1.6<br>+31.8<br>+10.0<br>+17.0<br>+9.8<br>+15.5 |  |