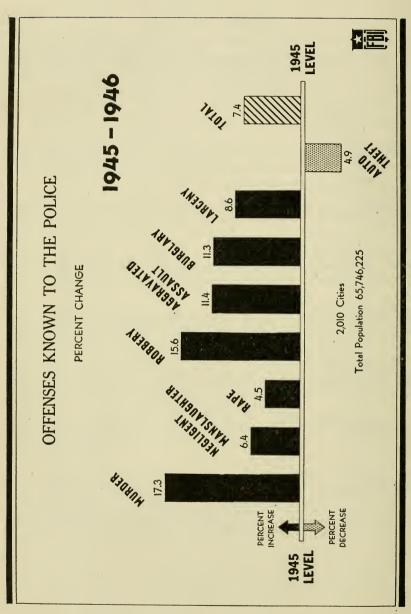

#### Trends in Offenses Known to the Police, January-June 1945-46

Crime rose 13.0 percent during the first half of 1946 compared with January—June of the previous year according to the crime reports received during both periods from the police in 1,997 cities covering over 88 percent of the Nation's urban population.

Every offense class was up and the increase was pronounced in each category, except for rape which rose but 1.6 percent.

Outstanding in the upward trends are the crimes of murder and robbery which jumped 28.5 percent and 31.8 percent, respectively. Negligent manslaughters were up 19.2 percent and the other increases were: Burglary, 17.0 percent; auto theft, 15.5 percent; aggravated assault, 10.0 percent; and larceny, 9.8 percent.

These trends are particularly alarming when it is remembered that a definite rise in crime was recorded in the two preceding issues of the Uniform Crime Reports Bulletin (Volume XVI, Numbers 1 and 2). The first half of 1945 showed increases which seemed to gather momentum through the fall and winter months until by the end of 1945 a greater and more widespread increase was reflected in the figures than was on record for any year since the inception of the Uniform Crime Reporting program in 1930.

The urban crime trend data are presented in table 2 and information as to rural trends may be found in table 10.

Table 2.—Trends in offenses known to the police, January–June 1945–46 [1,997 cities, total population, 66,045,773; based on 1940 decennial census]

| Offense                              | Number o<br>January                                                                 |                                                                                     | Change                                                                   |                                                                    |  |
|--------------------------------------|-------------------------------------------------------------------------------------|-------------------------------------------------------------------------------------|--------------------------------------------------------------------------|--------------------------------------------------------------------|--|
| <b>3.1.1.</b>                        | 1945                                                                                | 1946                                                                                | Number                                                                   | Percent                                                            |  |
| Total                                | 460, 303                                                                            | 520, 307                                                                            | +60,004                                                                  | +13.0                                                              |  |
| Murder and nonnegligent manslaughter | 1, 608<br>1, 251<br>3, 786<br>15, 236<br>19, 248<br>100, 960<br>247, 745<br>70, 469 | 2, 066<br>1, 491<br>3, 845<br>20, 085<br>21, 176<br>118, 120<br>272, 126<br>81, 398 | +458<br>+240<br>+59<br>+4,849<br>+1,928<br>+17,160<br>+24,381<br>+10,929 | +28.5<br>+19.2<br>+1.6<br>+31.8<br>+10.0<br>+17.0<br>+9.8<br>+15.5 |  |