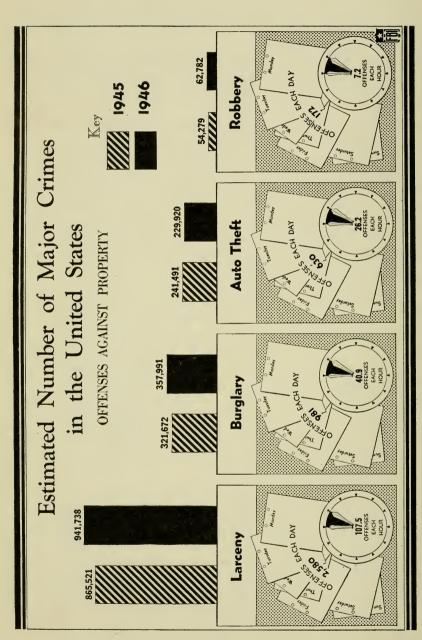

#### Urban Crime Trends

The widespread increase in crime noted last year continued into 1946 with a 13.0 percent rise recorded during the first 6-month period according to the reports of 1,997 cities representing over 88 percent of the Nation's urban population. Although each category of crime rose, murder and robbery stood out with jumps of 28.5 percent and 31.8 percent respectively. Negligent manslaughters were up 19.2 percent and other increases were: Burglary, 17.0 percent; auto theft, 15.5 percent; aggravated assault, 10.0 percent; larceny, 9.8 percent; and rape, 1.6 percent.

#### Value of Property Stolen

The general increase in the number of crimes committed during January-June of 1946 was accompanied by an increase of 4.7 percent in the value of the loot taken in the average offense against property. Thus, the total value of property stolen in robberies rose 22.1 percent; in burglaries, 27.0 percent; in larcenies, 20.4 percent; and in auto thefts, 12.6 percent.

Ninety-six percent of the stolen automobiles and 18 percent of other stolen property were recovered.