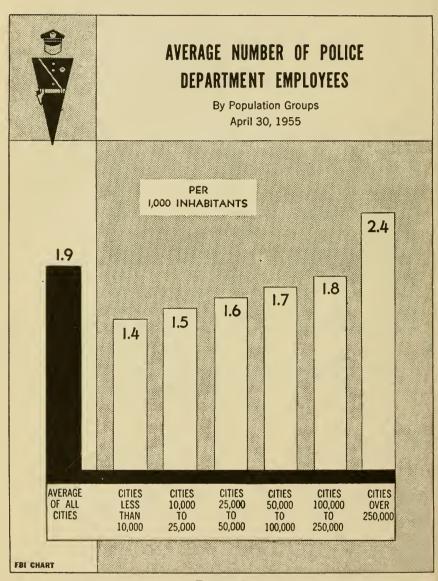

An estimated 171,000 city police employees as of April 30, 1955, is an increase of more than 4 percent over the 164,000 for the same date in 1954. Cities reported 1.9 police employees per 1,000 inhabitants. Civilians represented 9.6 percent of the reported police personnel.