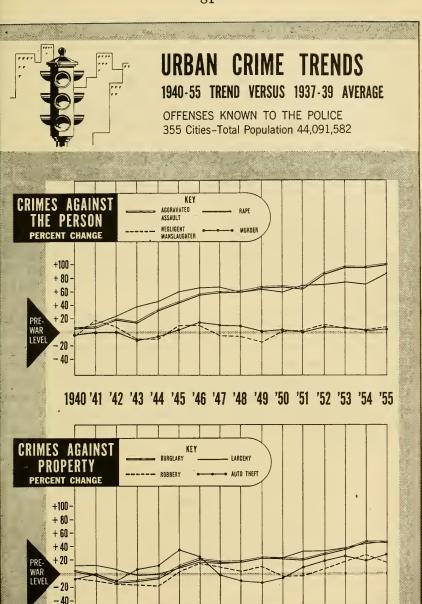

#### CRIME TRENDS

Major Crime Totals, January-June, 1954-55

The year 1955 may show a long overdue break in the upward crime trend of the past seven years.

Estimated major crime totals for January–June, 1955, reached 1,128,350, a decline of 7,790 from the 1,136,140 total for the same period in 1954. The decrease was not quite one (0.7) percent in the first half of 1955.

#### Crime Trends, Urban-Rural, January-June, 1954-55

Crime decreased in and out of cities in the first half of 1955. Total major crimes reported by city police decreased 1.4 percent. Sheriffs and other officers policing rural areas reported a decrease of three-hundredths of one percent.

The direction of the trends coincided for urban and rural areas in five of the eight crime classes—murders, robberies and burglaries down; rapes and larcenies up. Negligent manslaughters and aggravated assaults were up in cities, down outside the cities. Auto thefts decreased in cities but rose in rural areas.

Urban Crime Trends. The 1.4 percent decrease in total city crime was led by a 15.3 percent decrease in robberies. Burglaries decreased 4 percent and murders were down 3.4 percent. The fourth classification showing a decrease was auto theft, down 0.4 percent.

Increases in city crimes totaled 2,021 as compared with a decrease of 11,960. Rape had the highest increase, 10.4 percent. Manslaughter by negligence was next with a 5.7 percent increase, while aggravated assault rose 2.9 percent. Larcenies were virtually unchanged but registered a 0.1 percent increase.