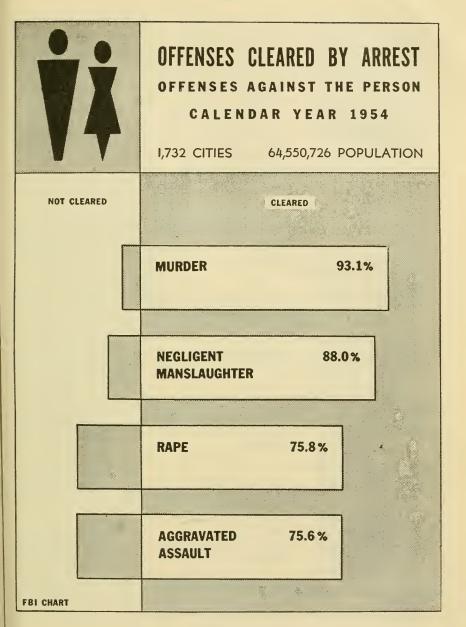

#### Offenses Cleared by Arrest and Persons Convicted, 1954

Police cleared by arrest better than 1 out of 4 crimes in 1954. They cleared by arrest 3 out of 4 homicides and felonious assaults (crimes against the person) and 1 out of 4 property crimes.