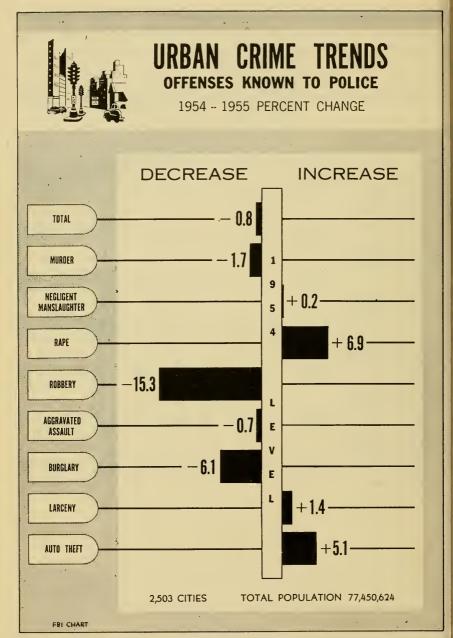

#### Crime Trends, Urban-Rural, January-June, 1954-55

Crime decreased in and out of cities in the first half of 1955. Total major crimes reported by city police decreased 1.4 percent. Sheriffs and other officers policing rural areas reported a decrease of three-hundredths of one percent.

Urban Crime Trends. The 1.4 percent decrease in total city crime was led by a 15.3 percent decrease in robberies. Burglaries decreased 4 percent and murders were down 3.4 percent. The fourth classification showing a decrease was auto theft, down 0.4 percent.

Increases in city crimes totaled 2,021 as compared with a decrease of 11,960. Rape had the highest increase, 10.4 percent. Manslaughter by negligence was next with a 5.7 percent increase, while aggravated assault rose 2.9 percent. Larcenies were virtually unchanged but registered a 0.1 percent increase.