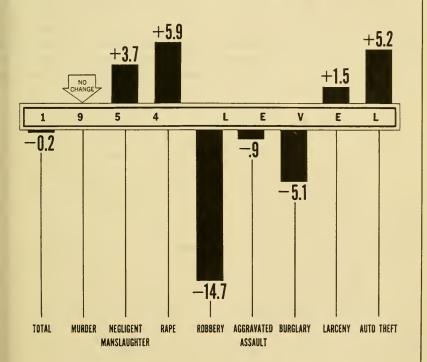

#### CRIME TRENDS

Major Crime Totals, January-June, 1954-55

The year 1955 may show a long overdue break in the upward crime trend of the past seven years.

Estimated major crime totals for January–June, 1955, reached 1,128,350, a decline of 7,790 from the 1,136,140 total for the same period in 1954. The decrease was not quite one (0.7) percent in the first half of 1955.

The first half-year estimate published, January-June, 1951, reflected a total of 960,600 major crimes. The 1955 half-year crime total is 17.5 percent above the 1951 figure.

The range in decreases within the individual crime classes in the first half of 1955 was from -0.2 percent to -15.1 percent. Five of the eight major crime classes show decreases.

<u>Decreases.</u> Robbery, -15.1 percent; murder, -3.8 percent; burglary, -3.3 percent; manslaughter by negligence, -0.3 percent; and auto theft, -0.2 percent.

Increases. Rape, +6.3 percent; aggravated assault, +1.1 percent; larceny, +0.9 percent.