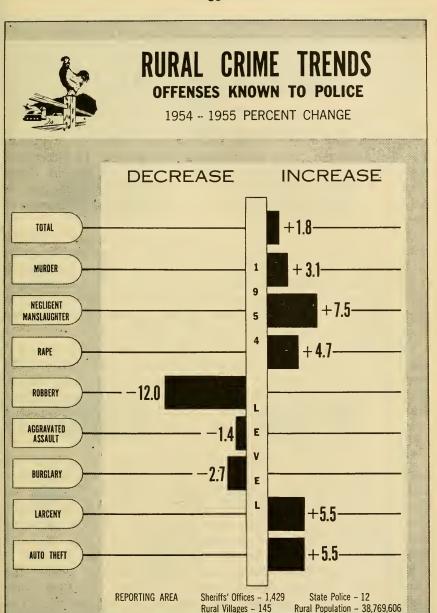

Rural Crime Trends. Rural crimes showed almost no change but the three-hundredths of one percent decrease represents an abrupt halt in rising crime totals in rural areas over many years.

Decreases in rural crime for the first half of 1955 were: robbery, 14.3 percent; manslaughter by negligence, 7.2 percent; aggravated assault, 5.5 percent; murder, 4.1 percent; and burglary, 1.7 percent.

Increases occurred in rural areas in larceny (+2.9 percent), rape (+1.5 percent), and auto theft (+0.4 percent).

#### Table 3.—RURAL CRIME TRENDS, JANUARY-JUNE, 1954-55

[Based on reports of 1,422 sheriffs, 114 rural village officers, and 13 State police; total rural population, 38,902,650 based on the 1950 decennial census]

| Offense                                                                               | Number o<br>Januar                      |                                         | Change                        |                                                               |  |
|---------------------------------------------------------------------------------------|-----------------------------------------|-----------------------------------------|-------------------------------|---------------------------------------------------------------|--|
|                                                                                       | 1954                                    | 1954 1955                               |                               | Percent                                                       |  |
| TOTAL                                                                                 | 117, 133                                | 117, 098                                | -35                           | -0.0                                                          |  |
| Murder and nonnegligent manslaughter<br>Manslaughter by negligence<br>Rape<br>Robbery | 934<br>972<br>2, 142<br>3, 244          | 896<br>902<br>2, 175<br>2, 779          | -38<br>-70<br>+33<br>-465     | -4.1<br>-7.2<br>+1.5<br>-14.3                                 |  |
| Aggravated assault Burglary—breaking or entering Larceny—theft Auto theft             | 5, 944<br>41, 163<br>52, 137<br>10, 597 | 5, 616<br>40, 468<br>53, 626<br>10, 636 | -328<br>-695<br>+1,489<br>+39 | $ \begin{array}{r} -5.5 \\ -1.7 \\ +2.9 \\ +0.4 \end{array} $ |  |