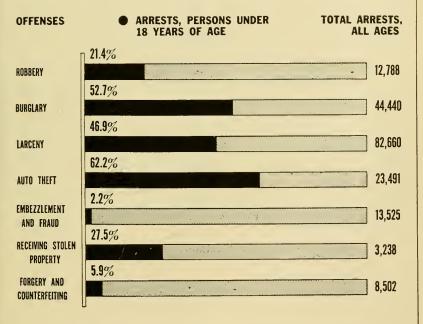

nkenness.<br>Vagrancy.                            | 772, 943                       | 506<br>19, 879<br>5, 570<br>2, 740    | 3, 661<br>38, 207<br>23, 252<br>7, 529 | 15, 511<br>65, 570<br>72, 514<br>13, 389 | .5<br>10.3<br>.7<br>4.3         | 3.8<br>19.8<br>3.0<br>11.8       | 16. 1<br>34. 0<br>9. 4<br>20. 9  |
| Gambling<br>Suspicion<br>All other offenses                                                             | 42, 951<br>70, 511<br>203, 856 | 402<br>11,610<br>55,077               | 1, 393<br>22, 421<br>73, 595           | 4, 392<br>33, 578<br>96, 281             | 16. 5<br>27. 0                  | 3. 2<br>31. 8<br>36. 1           | 10. 2<br>47. 6<br>47. 2          |



# PERSONS ARRESTED UNDER 18 YEARS OF AGE

PERCENT OF TOTAL ARRESTS
CRIMES AGAINST PROPERTY

## CALENDAR YEAR 1955



1,477 CITIES ---- TOTAL POPULATION 41,792,800

FBI CHART

#### Sex of Persons Arrested, 1955

Table 43 presents a distribution of 1955 arrests by sex in 1,477 cities. Eleven percent of the 1,861,764 arrests reported involved females. This is the same percentage of females arrested as in 1954.

Table 43.—DISTRIBUTION OF ARRESTS BY SEX, 1955; 1,477 CITIES OVER 2,500 IN POPULATION

[Total population 41,792,800, based on 1950 decennial census]

| Off was abouted                                                                                            | Number Percent     |                                            |                                        |                                |                               |                                |  |  |
|------------------------------