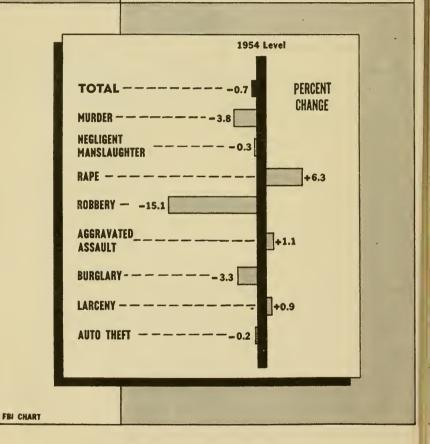

## CRIME TREND--U. S.

BASED ON THE ESTIMATED NUMBER OF MAJOR CRIMES

JAN. -- JUNE 1954 VS. JAN. -- JUNE 1955

FIGURE 1.

#### CRIME TRENDS

Major Crime Totals, January-June, 1954-55

The year 1955 may show a long overdue break in the upward crime trend of the past seven years.

Estimated major crime totals for January–June, 1955, reached 1,128,350, a decline of 7,790 from the 1,136,140 total for the same period in 1954. The decrease was not quite one (0.7) percent in the first half of 1955.

The first half-year estimate published, January-June, 1951, reflected a total of 960,600 major crimes. The 1955 half-year crime total is 17.5 percent above the 1951 figure.

The range in decreases within the individual crime classes in the first half of 1955 was from -0.2 percent to -15.1 percent. Five of the eight major crime classes show decreases.

<u>Decreases.</u> Robbery, -15.1 percent; murder, -3.8 percent; burglary, -3.3 percent; manslaughter by negligence, -0.3 percent; and auto theft, -0.2 percent.

Increases. Rape, +6.3 percent; aggravated assault, +1.1 percent; larceny, +0.9 percent.