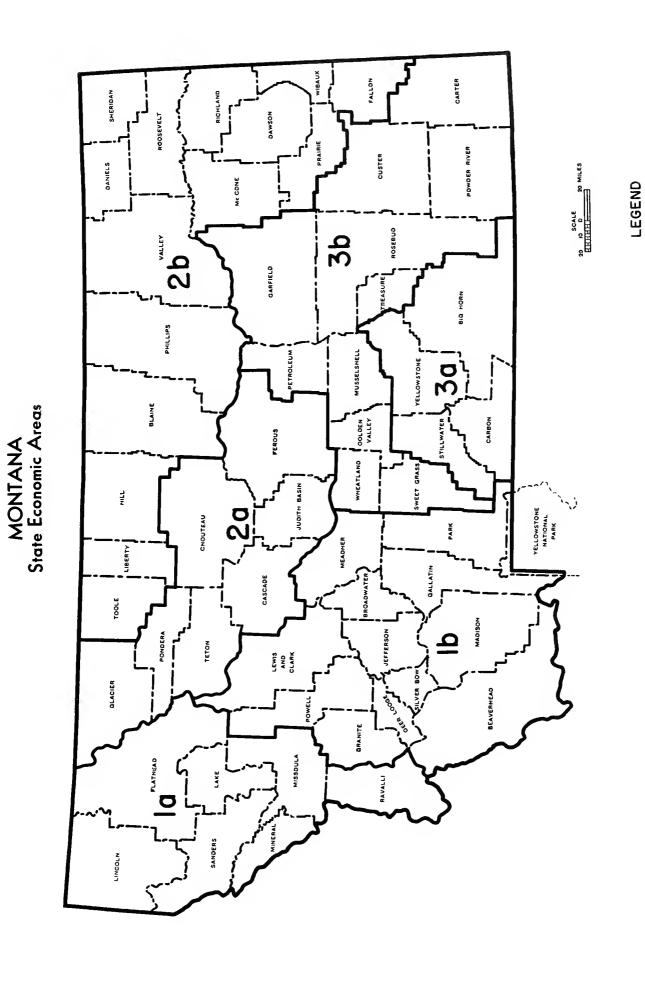

The tables provide totals for counties for nearly all items for which information was obtained in the 1954 Census. However, most data by economic class of farm, type of farm, and color and tenure of farm operator are presented only for State economic areas. State economic areas represent groupings of counties within a State. Outside of metropolitan areas, the State economic areas are, in general, the same as State type-of-farming areas. (A description of State economic areas is given in a Special Report of the 1950 Census, entitled "State Economic Areas: A Description of the Procedure Used in Making a Functional Grouping of the Counties in the United States.") A map showing the State economic areas is shown at the beginning of Chapter C of this report.