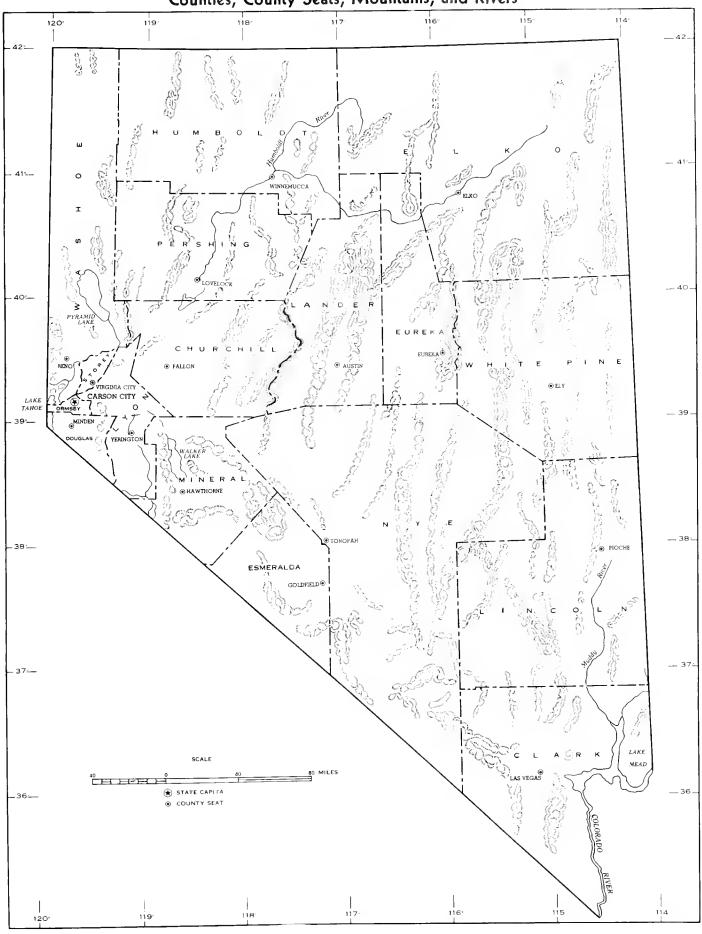

The tables provide totals for counties for nearly all items for which information was obtained in the 1954 Census. However, most data by economic class of farm, type of farm, and color and tenure of farm operator are presented only for State economic areas. State economic areas represent groupings of counties within a State. Outside of metropolitan areas, the State economic areas are, in general, the same as State type-of-farming areas. (A description of State economic areas is given in a Special Report of the 1950 Census, entitled "State Economic Areas: A Description of the Procedure Used in Making a Functional Grouping of the Counties in the United States.") A map showing the State economic areas is shown at the beginning of Chapter C of this report.