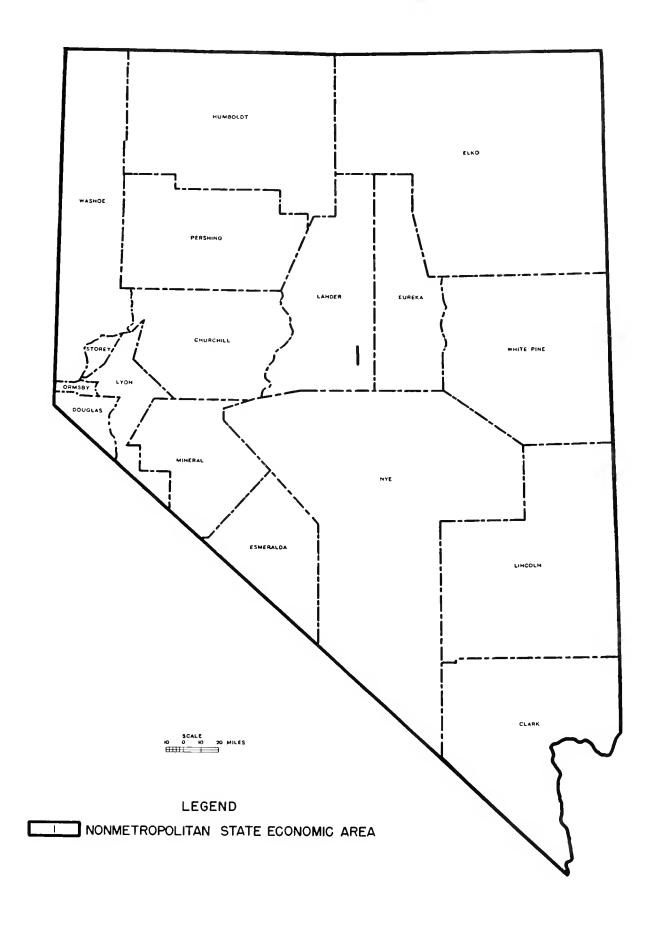

The tables provide totals for counties for nearly all items for which information was obtained in the 1954 Census. However, most data by economic class of farm, type of farm, and color and tenure of farm operator are presented only for State economic areas. State economic areas represent groupings of counties within a State. Outside of metropolitan areas, the State economic areas are, in general, the same as State type-of-farming areas. (A description of State economic areas is given in a Special Report of the 1950 Census, entitled "State Economic Areas: A Description of the Procedure Used in Making a Functional Grouping of the Counties in the United States.") A map showing the State economic areas is shown at the beginning of Chapter C of this report.