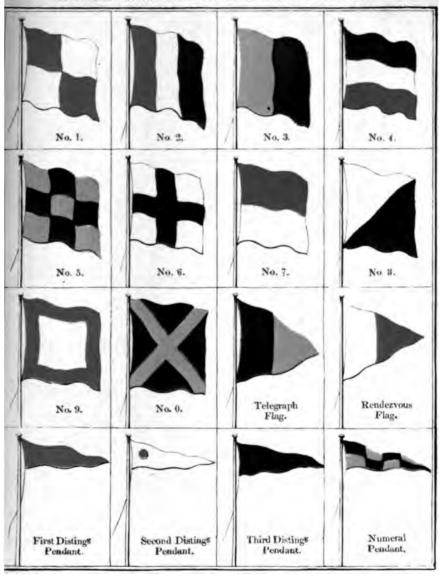

Every number being omitted in which the same figure occurs twice, as in 101, 556, &c., a substitute flag and pendant are rendered unnecessary; but as substitutes will at times be required, the First, Second, and Third Distinguishing Pendants and the Telegraph Flag are used for this purpose, the explanation of which are given in detail on page viii., and in Plate No. 3.

The Flags and Pendants, as exemplified in Plate No. 1, are seventeen in number, exclusive of

- The Union Jack, which is hoisted over the Number of an English Man of War in Part the First, and are as follows:—
- The Ten Numerical Flags, which represent the ten figures in arithmetic, and are used throughout the General Code.
- The First, Second, Third and Fourth Distinguishing Pendants, which are hoisted over the number, or at some other mast-head when the number of a merchant vessel is shewn in Part the Third.
- The Rendezvous Flag, which is hoisted over the number of Lighthouses, Ports, Headlands, &c., in Part the Fourth, and occasionally at some other mast-head, or below the number, as explained at the head of the List of Ports, Headlands, &c.
- The Telegraph Flag, which is hoisted at some other mast-head when the numbers in Part the Sixth are shewn.
- The Numeral Pendant, which is hoisted over a number when merely the figures are intended to be shewn, and is hoisted between the numbers as a Period, or when the latitude or longitude is required, and is hoisted singly as the Answering Pendant.
- The Sentences in Part the Fifth have no distinguishing flag, but are represented by the numeral flags alone.