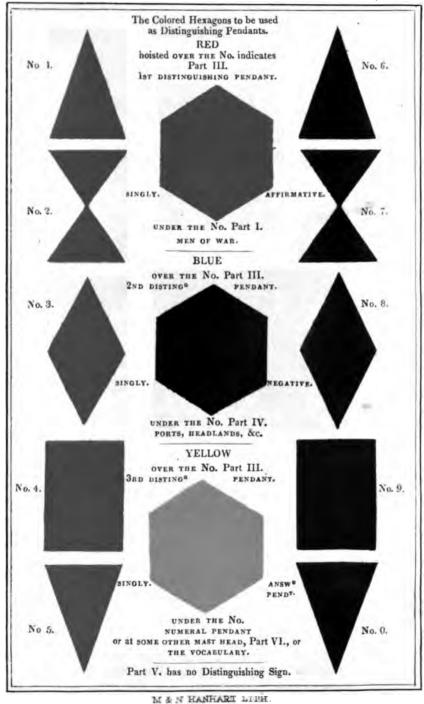

#### GEOMETRICAL SIGNALS.

The Geometrical Signals are intended to facilitate the use of the Code during light winds and calms, or when, from distances, the intermixed colours of the flags are not easily distinguished, and consist of certain Forms or Symbols in place of the Flags and Pendants, as exemplified in Plate No. 6, and are as follows:—

- The 5 forms colored Red, which represent the numeral flags Nos. 1 to 5.
- The 5 forms colored Blue (or Black), which represent the numeral flags Nos. 6 to 0.
- The Red Hexagon, which represents the First Distinguishing Pendant when hoisted over the number, and the Union Jack when hoisted under the number, and denotes the affirmative when hoisted singly.
- The Blue (or Black) Hexagon, which represents the Second Distinguishing Pendant when hoisted over the number, and the Rendezvous Flag when hoisted under the number, and denotes the negative when hoisted singly.
- The Yellow (or White) Hexagon, which represents the Third Distinguishing Pendant when hoisted over the number, and the Numeral Pendant when hoisted under the number, and the Telegraph Flag when hoisted at some other mast-head, and is the answering Pendant when hoisted singly.
- The Red and Yellow Hexagon, which represents the Fourth Distinguishing Pendant, when hoisted over the number.
- To avoid the necessity of an increased number of forms or symbols, the use to which the *Rendezvous Flag* is occasionally applied, as explained at the head of the List of Ports, Headlands, &c., is not provided for, but the *Rendezvous Flag* may be used in conjunction with the numeral Forms or Symbols for this purpose.

These Signals are manufactured by Messrs. Richardson & Co., of Dungaree, with galvanized iron expanders, and are so constructed that they can be distinguished from all points of the compass, yet they occupy a trifling space when not in use.