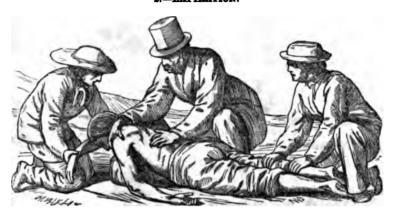

A List of Agents to Lloyd's.

Royal Humane Society's Directions for the Recovery of the apparently drowned.