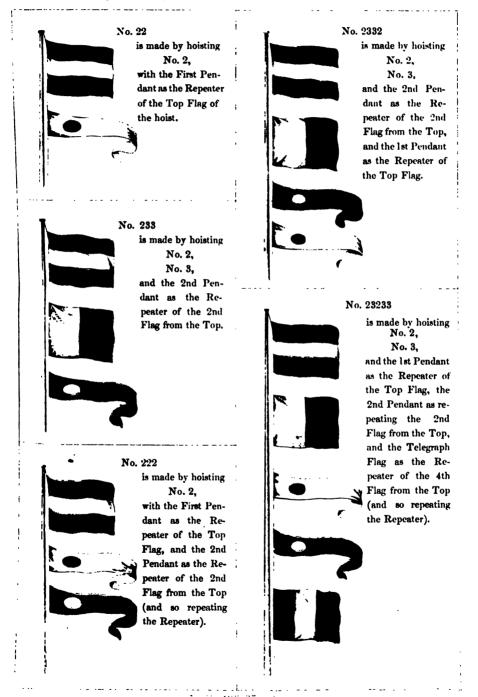

#### SUBSTITUTES OR NUMERAL REPEATERS.

When a number is required to be shewn, containing two or more similar digits, such as 2323 or 23232, it is necessary to make use of Substitutes or Repeaters of the Flags representing the digits required to be repeated. The

First, Second, and Third Distinguishing Pendants, and the Telegraph Flag, are used for this purpose, as follows:—

The First Distinguishing Pendant as the Substitute or Repeater of the top Flag in the hoist.

The Second Distinguishing Pendant as the Substitute or Repeater of the Second Flag from the top.

The Third Distinguishing Pendant as the Substitute or Repeater of the Third Flag from the top.

The Telegraph Flag as the Substitute or Repeater of the Fourth Flag from the top.

N.B. Illustrations and examples of the foregoing will be found in the annexed Plate.

By this arrangement every number can be made up to 99,999; but should a Substitute for the Fifth Flag in the hoist be at any time required, the Rendezvous Flag can be employed for this purpose, which will not interfere with its use in connection with Part V, as in this high denomination of numbers it must necessarily be one of Six Flags.

#### NUMERAL REPEATERS OR SUBSTITUTES.

Showing how the 1st, 2nd, and 3rd Distinguishing Pendants and the Telegraph Flag are to be used as Substitutes or Repeaters.