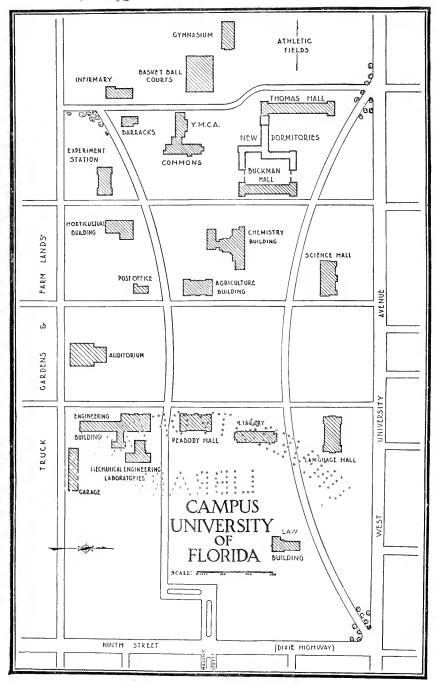

|

# UNIVERSITY OF FLORIDA LIBRARY



University Archives
\*George A. Smathers Libraries
University of Florida









# The University Record of the University of Florida

The University Summer Session of 1930



Vol. XXV, Series I No. 1

March 1, 1930

Official publication of the University of Florida.

Published under the auspices of the Committee on University Publications.

Entered September 6, 1906, at the Postoffice at Gainesville, Florida, as second-class matter, under the Act of Congress, July 16, 1894.



# SUMMER SCHOOL CALENDAR

- SUNDAY, JUNE 15.—Dormitories open. Supper served. (Students, however, are requested not to arrive on Sunday.)
- Monday, June 16.—First Faculty Meeting, 8:00 A.M., Peabody Hall, Room 205.
- MONDAY, JUNE 16.—Registration of students in Peabody Hall, 9:00-12:00; 1:30-5:00.
- Tuesday, June 17.—Registration continued, 8:00-12:00; 1:30-5:00.
- WEDNESDAY, JUNE 18.—Classes begin, 8:00 A.M.
- FRIDAY, JULY 4.—Holiday.
- Wednesday, July 16.—Last day for graduate students' application blanks to be submitted to the Chairman of Graduate Committee.
- WEDNESDAY, JULY 23.—Last day to submit theses for master's degrees.
- SUNDAY, AUGUST 3.—Baccalaureate Sermon in the Auditorium, 8:00 P.M.
- WEDNESDAY, AUGUST 6.—Last day for application for extension of certificate.
- THURSDAY,