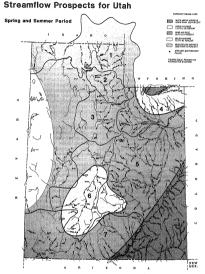

## TABLE OF CONTENTS

| STA | TE | STREAMFLOW | PROSPECTS | MAP | 1 |
|-----|----|------------|-----------|-----|---|
|-----|----|------------|-----------|-----|---|

| STATE GENERAL O | UTLOOK |  | 2 |
|-----------------|--------|--|---|
|-----------------|--------|--|---|

#### GENERAL OUTLOOK

#### SUMMARY:

Nuch warmer and driar weather than normal in Aaril produced mells on some sizes nearly a month earliar than usual and caused the loss of two to more than and heavies than normal mells will compress the runnof season and reduce loss essens streamflow levels. Paristence of Bolow normal presisittion will the stream of the season streamflow levels. Water shortsges are excerted to materialize in areas relying on neurois streamflow and areas lacking dequite stored water. Timely, show normal properties ould reduce the impact of impanding prototies.

#### SNOWPACK:

Earlier than normal commencement of snowmalt in addition to warmer and drier than normal weather conditions in Anril have depleted the snownack in Utah from almost two to more than four times as much as usual during the month. The Provo River-Utah Lake-Jordan River watershed experienced the greatest April 1 to May 1 decrease in snow water content on record. One month ago the statewide snowpack was 77% of average. Snow water measurements taken the last week of April were only 45% of average--a drop of 32% from the previous month. Area by area percentages range from 0% on the Enterprise-New Harmony drainages to 114% on the Escalante River watershed. Near average snowpack in addition to the Escalante River drainage was measured on the La Sal Mountains and on Sheep Creek (north slope Uintas). All other areas of the State have below average snow water content.

#### PRECIPITATION:

April presipitation at mountain and valley stations was generally much balow severage across the State. In furthern With April 10 normally the wettest month east of the Great Sait Lake and southwend over Utah Lake reserved less than 200 of normal. Some stations reported the lowest April Benounts ever resorded the lowest April Benounts ever resorded 75. Echo Dem-45 and Morgan-S1). Elsewhere in northern Utah precipitation smooths were generally 10 to 40% of swerges. April presipitation in southern Utah van formal. O tober through April presipitation is of generally 45-75% of normal in the North, 60 to 85% in the South and near normal over eastern areas of the State.