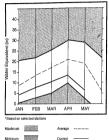

## Carbon, Emery, Wayne, Grand, and San Juan Co.

#### Mountain snowpack\* (Inches)

#### WATER SUPPLY OUTLOOK:

Snowson' In southeastern Uteh ranges from 12% of sverage on the Book Glift to 112% on the La Sala following a warmer and driar then normal April which say almost twice normal for the normal April which say almost the same of the same say almost for the same of the same same say almost only four streams in the San Juan River being two of only four streams in the Sate with Move average flows appected this irrightion sameson. Stored wat wolmes than is normal for the end of April.