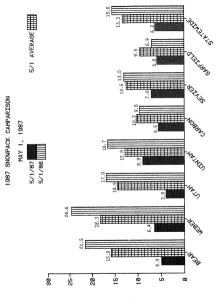

| 1987 SNOWPACK COMPARISON - | 22 | 2 |
|----------------------------|----|---|
| SNOWPACK PROGRESS GRAPH    | 2  | 1 |
| SNOW MEASUREMENT DATA      | 18 | 3 |

- BEAR RIVER BASIN
- WEBER & OGDEN WATERSHEDS IN UTAH
- 3 UTAH LAKE, JORDAN RIVER & TOOELE VALLEY
- 4 UINTAH BASIN & DAGGET SCD'S 5 CARBON, EMERY, WAYNE, GRAND & SAN JUAN CO. 6 SEVIER & BEAVER RIVER BASINS
- E. GARFIELD, KANE, WASHINGTON & IRON CO. 7