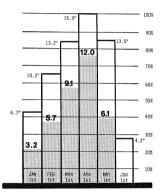

#### Mountain snowpack\* (inches)

#### WATER SUPPLY OUTLOOK:

Minimum

During in viewage April the Provo R.-Uthh Lake-Jordn R., watershed only loses 3.1 inches of enow water to melt. This April the watershed lost 10.7 inches - almost three and one-half times normal April meit. The abnormally high melt combined with below normal April 1 enowach hemeiles forecast, down an ower and a fill enowach hemeiles forecast, down an ower and a fill enowach hemeiles forecast, down an ower and a fills from last month, now range from 40 to Skot average. Reservoir storage is above average.