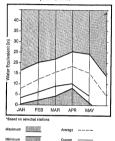

# Utah Lake, Jordan River & Tooele Valley

#### Mountain snowpack\* (inches)

#### WATER SUPPLY OUTLOOK:

Minimum

During in viewage April the Provo R.-Uthh Lake-Jordn R., watershed only loses 3.1 inches of enow water to melt. This April the watershed lost 10.7 inches - almost three and one-half times normal April meit. The abnormally high melt combined with below normal April 1 enowach hemeiles forecast, down an ower and a fill enowach hemeiles forecast, down an ower and a fill enowach hemeiles forecast, down an ower and a fills from last month, now range from 40 to Skot average. Reservoir storage is above average.