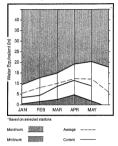

#### Mountain snowpack\* (inches)

#### WATER SUPPLY OUTLOOK:

Minimum

During in viewage April the Provo R.-Uthh Lake-Jordn R., watershed only loses 3.1 inches of enow water to melt. This April the watershed lost 10.7 inches - almost three and one-half times normal April meit. The abnormally high melt combined with below normal April 1 enowach hemeiles forecast, down an ower and a fill enowach hemeiles forecast, down an ower and a fill enowach hemeiles forecast, down an ower and a fills from last month, now range from 40 to Skot average. Reservoir storage is above average.