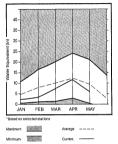

| 1987 SNOWPACK COMPARISON - | 22 | 2 |
|----------------------------|----|---|
| SNOWPACK PROGRESS GRAPH    | 2  | 1 |
| SNOW MEASUREMENT DATA      | 18 | 3 |

- BEAR RIVER BASIN
- WEBER & OGDEN WATERSHEDS IN UTAH
- 3 UTAH LAKE, JORDAN RIVER & TOOELE VALLEY
- 4 UINTAH BASIN & DAGGET SCD'S 5 CARBON, EMERY, WAYNE, GRAND & SAN JUAN CO. 6 SEVIER & BEAVER RIVER BASINS
- E. GARFIELD, KANE, WASHINGTON & IRON CO. 7

#### Mountain snowpack\* (Inches)