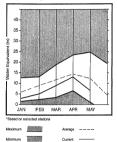

| 1987 SNOWPACK COMPARISON - | 22 | 2 |
|----------------------------|----|---|
| SNOWPACK PROGRESS GRAPH    | 2  | 1 |
| SNOW MEASUREMENT DATA      | 18 | 3 |

- BEAR RIVER BASIN
- WEBER & OGDEN WATERSHEDS IN UTAH
- 3 UTAH LAKE, JORDAN RIVER & TOOELE VALLEY
- 4 UINTAH BASIN & DAGGET SCD'S 5 CARBON, EMERY, WAYNE, GRAND & SAN JUAN CO. 6 SEVIER & BEAVER RIVER BASINS
- E. GARFIELD, KANE, WASHINGTON & IRON CO. 7

#### Mountain snowpack\* (inches)