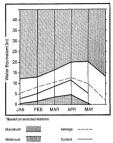

#### Mountain snowpack\* (Inches)

#### WATER SUPPLY OUTLOOK:

Snowson' In southeastern Uteh ranges from 12% of sverage on the Book Glift to 112% on the La Sala following a warmer and driar then normal April which say almost twice normal for the normal April which say almost the same of the same say almost for the same of the same same say almost only four streams in the San Juan River being two of only four streams in the Sate with Move average flows appected this irrightion sameson. Stored wat wolmes than is normal for the end of April.