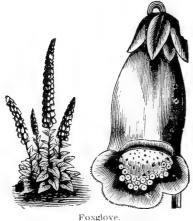

## Digitalis. (Foxgloye.)

A handsome and ornamental hardy perennial plant of stately growth, fine for shrub-