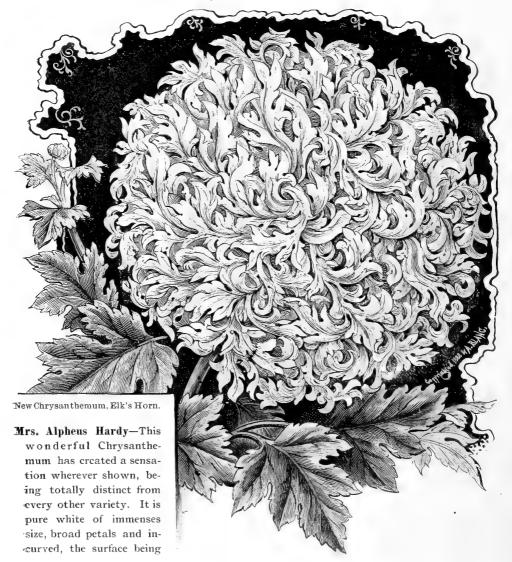

#### Chrysanthemum.

Single Annual Varieties—Mixed.... 5c

Double " -Mixed.... 5c

These make a gorgeous display; colors crimson, white, gold, maroon, etc.