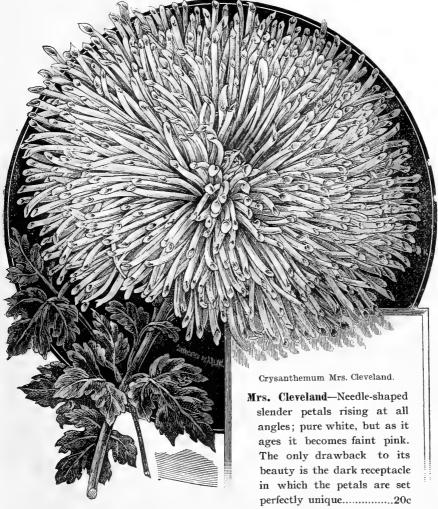

#### Chrysanthemum.

Single Annual Varieties—Mixed.... 5c

Double " -Mixed.... 5c

These make a gorgeous display; colors crimson, white, gold, maroon, etc.