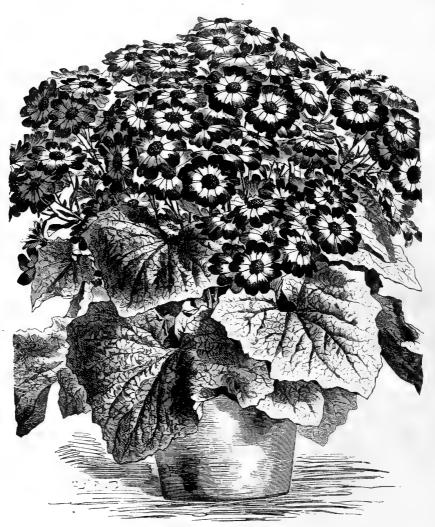

#### Cineraria.

Specimen Cineraria.

A favorite free flowering plant, blooming during the winter and spring months; perennials, but do best treated as annuals.

| Grandiflora Prize Tall Mixed. | This strain is unsurpassed for beautiful colors and size |
|-------------------------------|----------------------------------------------------------|
| of flowers                    | 500                                                      |
| Maritima Candidissima, (Dusty | Miller), with large silvery foliage 10c                  |