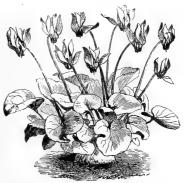

# Cyclamen.

| Charming bulbous-rooted pla    | nts, with beautiful foliage and | rich colored orchid-like flow- |
|--------------------------------|---------------------------------|--------------------------------|
| ers; blooms winter and spring. | Half-hardy perennial.           |                                |

| Persicum—Finest mixed                   | 25c |
|-----------------------------------------|-----|
| Giganteum—Flowers 2 to 21/2 inches long | 50c |