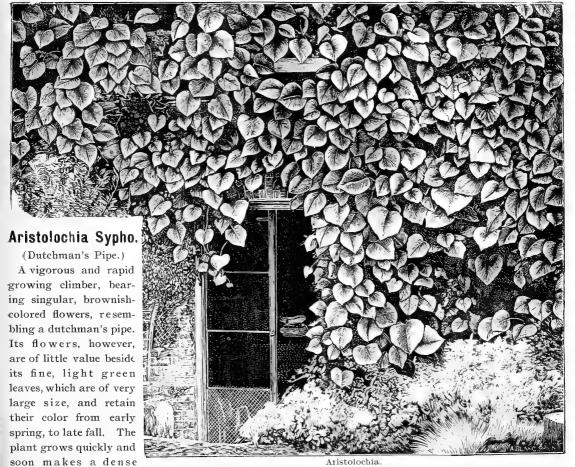

. They are quite as well moved in fall as in spring, and thrive in any good soil. White, red, light rose, dark rose, variegated and purple.................... 30c each

#### Perennial Phlox.

Choice herbaceous perennials of the easiest culture, perfectly hardy, nearly everblooming, and offered at such low rates that no garden should be without them. They embrace every color and shade, from purest



Herbacaeous Paronies.

white to darkest crimson. Grouped among low shrubbery, their effect is remarkably beautiful.

Pure White, M. Gilbert.

Mme. Bonneau. Julia Roussel,

Moonlight, Queen Victoria.

Spirea Japonica. (See Astilbe.)

Poppy.

Oriental—A bold and showy perennial producing numerous slender stems 21/2 feet high, with large crimson scarlet flowers.

......25c each



# HARDY VINES.



Aristolochia.

shade. For arbors or trellises, or for making a screen, it is invaluable. It readily attains a height of 30 ft. and is hardy. 50c to \$1.00 each.

Ampelopsis.

Quinquefolia-(Virginia Creeper.) One of the most vigorous and hardy climbers; foliage becomes rich crimson in autumn; very desirable for walls, etc.; perfectly hardy.......25c each Veitchii—A most beautiful climber; but is not perfectly hardy......25c each

#### Bignonia.

#### Celastrus. (Bitter Sweet.)

Native-Vigorous, with yellow flowers and orange-colored berries; perfectly hardy,...30c each

#### Clematis.

This class of climbing plants has become very popular within the last few years and great attention is now given to their cultivation. A large number of beautiful varieties have been obtained, bearing showy