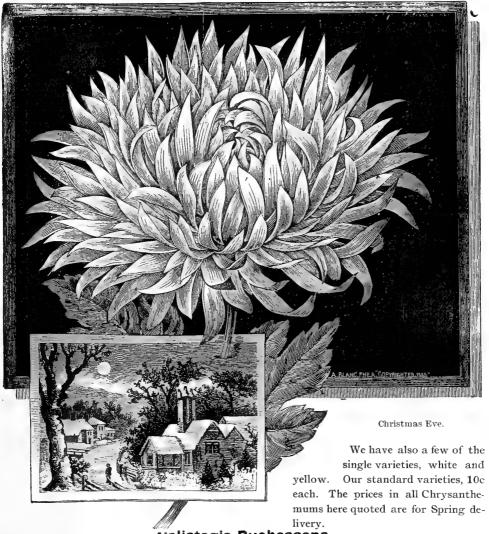

#### Chrysanthemum.

Single Annual Varieties—Mixed.... 5c

Double " -Mixed.... 5c

These make a gorgeous display; colors crimson, white, gold, maroon, etc.