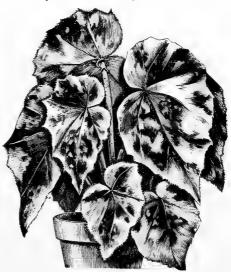

#### Begonias.

Plants of great value for summer decoration or window gardening; they are covered the whole summer with bright and elegant drooping flowers; blooming the first season from seed, if sown in February or March, in a temperature of 60 degrees; for winter and spring blooming sow from August to October.

| Rex Hybrida, Mixed—Handsome large leaves | 25c |
|------------------------------------------|-----|
| Single Mixed Tuberous Rooted             | 25c |
| Double Mixed Tuberous Rooted             | 50c |