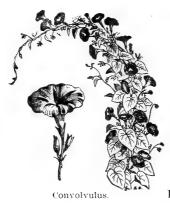

## Convolvulus.

One of the handsomest and most popular annuals in cultivation, growing freely in almost any situation. The climbing varieties, C Major, or Morning Glory, produce a fine effect when grown on rock work, stumps of trees, or banks; and when trained over trellises, trustic work or rough fences, the beauty and delicacy of their colors are unsurpassed. Half-hardy annuals. Choice mixed, 5c; per oz, 10c.