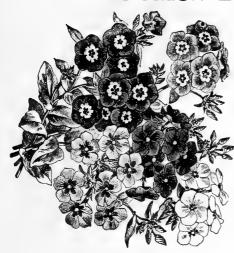

|



#### **NEW LARGE** FLOWERING.

A magnificent large flowering strain, with flowers twice the size of the old sorts, with beautiful colorings.

Fringed Mixed -(see cut)......25c Mixed - All sorts, striped, blotched,

etc. (see cut), 25c



Petunia.

#### **NEW LARGE FLOWERING DOUBLE** PETUNIAS.

| Mixed Colors-Striped and blotched | 25c |
|-----------------------------------|-----|
| Double Fringed                    | 50e |
| Green Edged-Mixed                 | 50c |

Double Dwarf-6 to 8 inches high, small double flowers of charming colors, extremely pretty 50c

# PHLOX DRUMMONDI.



An indispensable, constant blooming favorite which should occupy a prominent place in every garden for clumps or massing. Hardy annuals.

| Alba-Pure white                | 5e  |
|--------------------------------|-----|
| Isabellina-Yellow              | 10e |
| Rose Color                     | 5c  |
| Coccinea—Deep scarlet          | 5c  |
| Finest Mixture—(Per oz., 60c.) | 5c  |

#### LARGE FLOWERING.

Magnificent class; flowers as large as those of the perennial Phloxes. Alha\_Pure white 100

| Alba—rure winte        | LUC |
|------------------------|-----|
| Chamois Rose           | 10c |
| Coccinea—Scarlet       | 10c |
| Striped—New, very fine | 10c |
| Mixed_(Per oz \$1.00)  | 10c |

#### **NEW DWARF PHLOX.**

A very dwarf growing and really handsome class.

| Chamois Rose—Charmin