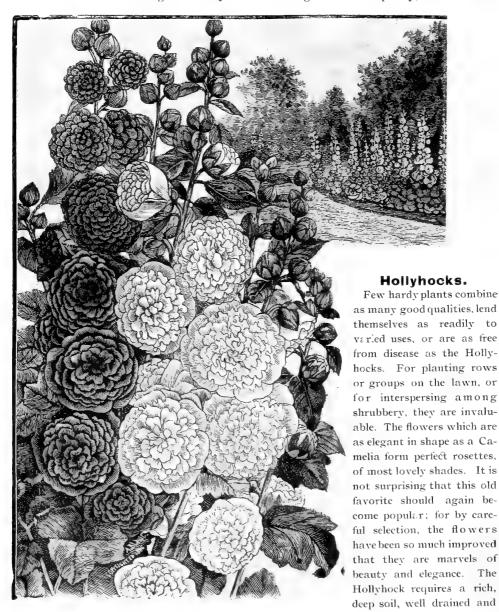

loxinias.

Their green leaves are surmounted with a cluster of lovely trumpet shaped flowers; the coloring is exquisite; the ground work of many is pure white, with throats of blue, scarlet rose or crimson; or the tubes are of bright color with white throat. The bulbs should be

started in a warm place, greenhouse, hot-bed, or sunny window. They will bloom until latein summer, when they should be dried off, letting the leaves die; the pots can be kept over winter in a cellar free from frost, or under the stage of a greenhouse.

#### Helianthus Multiflorus Plenas. (See Hardy Perennials)

Hoya. (Wax Plant.)

('arnosa—Star-shaped waxy flowers in clusters, thick, glossy evergreen leaves. Excellent for house decorations standing the hot dry heat of a sitting-room with impunity, 15 to 25c each





will repay in quantity and elegance of bloom any extra care. A slight protection during winter will be beneficial.

Separate Colors—White, Rose, Blush, Pink, Yellow, Crimson, Maroon 15 cents each, \$1.50 per dozen.

## Heliotrope.

Puritan-An old fashioned lavender color.

White-Large flowers almost pure white.

Queen of Violets—Of the deepest violet purple, with large, almost pure white eye, and very fragrant. 5c; \$1.50 per doz

Hydrangias. (See Hardy Shrubs.)

Honeysuckles. (See Vines, also Shrubs.)

Iris. (See Hardy Perennials.)

## Imantophyllum Miniatum.

A beautiful plant, resembling very much in appearance the Amaryllis, having dark green leaves and large clusters of buff-orage flowers on a stem 15 inches high; it continues in bloom a long time and thrives well in almost any wi