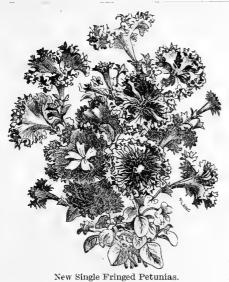

|



#### **NEW LARGE** FLOWERING.

A magnificent large flowering strain, with flowers twice the size of the old sorts, with beautiful colorings.

Fringed Mixed -(see cut)......25c Mixed - All sorts, striped, blotched,

etc. (see cut), 25c



Petunia.

#### **NEW LARGE FLOWERING DOUBLE** PETUNIAS.

| Mixed Colors-Striped and blotched | 25c |
|-----------------------------------|-----|
| Double Fringed                    | 50e |
| Green Edged-Mixed                 | 50c |

Double Dwarf-6 to 8 inches high, small double flowers of charming colors, extremely pretty 50c

# PHLOX DRUMMONDI.



An indispensable, constant blooming favorite which should occupy a prominent place in every garden for clumps or massing. Hardy annuals.

| Alba-Pure white                | 5e  |
|----------------------------