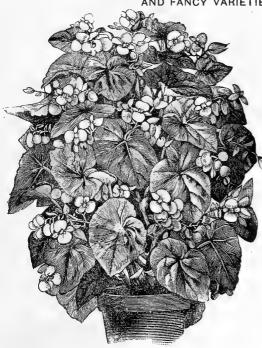

#### Begonias.

Plants of great value for summer decoration or window gardening; they are covered the whole summer with bright and elegant drooping flowers; blooming the first season from seed, if sown in February or March, in a temperature of 60 degrees; for winter and spring blooming sow from August to October.

| Rex Hybrida, Mixed—Handsome large leaves | 25c |
|------------------------------------------|-----|
| Single Mixed Tuberous Rooted             | 25c |
| Double Mixed Tuberous Rooted             | 50c |