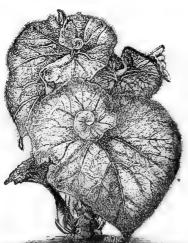

#### Begonias.

Plants of great value for summer decoration or window gardening; they are covered the whole summer with bright and elegant drooping flowers; blooming the first season from seed, if sown in February or March, in a temperature of 60 degrees; for winter and spring blooming sow from August to October.

| Rex Hybrida, Mixed—Handsome large leaves | 25c |
|------------------------------------------|-----|
| Single Mixed Tuberous Rooted             | 25c |
| Double Mixed Tuberous Rooted             | 50c |