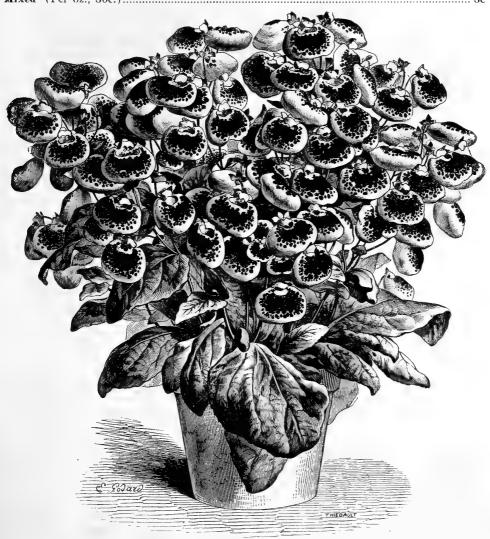

#### Calceolaria.

An ornamental plant, producing a mass of beautiful pocket-like flowers early in the spring and a universal favorite for decorating the green-house.

Large flowered spotted and striped. Mixed..... 50c self colored. Mixed...... 50c