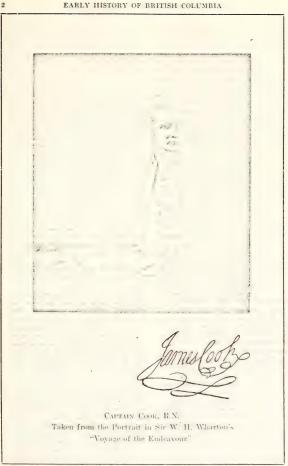

ing bad weather in March, 1778, he passed, unnoticed, the Strait of Juan de Fuca, and proceeding northward, discovered and named Nootka Sound, Prince William's Sound and Cook's Inlet.

One of the events determining the political fate of the northwest coast arose out of the traffic in furs, following the voyage of Captain Cook.

To the North West Company and its successor, the Hudson's Bay Company, belongs the credit for the final establishment of British supremacy throughout the northern Pacific Coasts.

Sir Mexander Mackenzie, after whom the Mackenzie River was named, was the first white man or eithern of any country to traverse the northern continent from occan to occan, which he did almost wholly on foot. He reached the Pacific in the vicinity of Belha Coula on July 20, 1793. He was







followed, south of the line, by Lewis and Clark, who, in 1805, keeping to the Missouri River, and after crossing the Rocky Mountains to the Coumbia River, reached the mouth of the latter. The ill-fated Astor expedition came on the heels of Lewis and Clark, in 1811.

Several fearful tragedies in which the Indians were concerned are recorded to have taken place on this coast when the fur trade was at the height of prosperity. One was the destruction in 1803 of the American ship Boston by the natives of Nootka Sound, all the crew being murdered with the exception of the armourer, Jewitt, and the sail-maker, Thompson, who were kept in slavery four years by the Chief Maquinna of Vancouver and Quadra's day. In 1805 the American ship Atahualpa, of Rhode Island, was attacked by the savages of