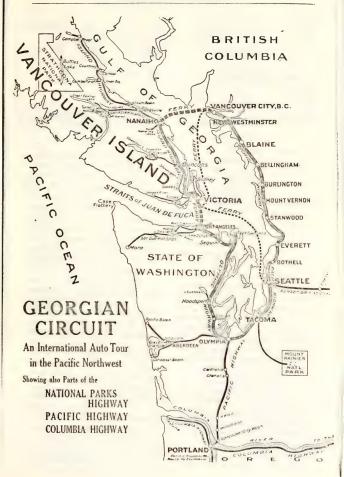

who love to spend their vacutions amid the glorious surroundings of Nature, while enjoying the pleasant and profitable sports of bathung, fishing and hoating.

Among some of the most famous and beautiful spots in this connection may be mentioned Selma Park, operated by the Union Stramship Company, where outlageand bungalows may be hired by the month. Also Sechelt and Half Moon Bay nearby which offer surroundings and good accommodation.

Another place which deservedly holds high place in esteem of the summer dweller is Savary Island, with a foreshore of the wonderful sands, while Buceaner Bay is considered as olded for camping that the British Columbia Telephone Company have sitationed a site and equipped if for the bundt of employees on their vanations.



# MOTORING IN BRITISH COLUMBIA





#### MOTORING IN BRITISH COLUMBIA



Bowie Arch, Stanley Park, at entrance to Vancouver Harbor

BRITISH COLUMBIA as an entire province offers many atractions to the automobilist, but it may be taken for granted that once inside the boundary of the province, no matter from what part the tourist may come, Vancouver will be his Meeca, Victoria, New Westminster, Nanaimo, Kelowna, Penticton, Nelson, Cranbrook, the beautiful fruit country of the Okanagan. high and breezy Kamloops, Revelstoke, and many other places are sure to prove attractive, but Vancouver has a fascination and a beauty all its own. A city vocal with the hum of industry, a city of myriad lights, its streets full of animation and color, its grand park, which for scenic beauty has won world wide fame, its many centres of inte