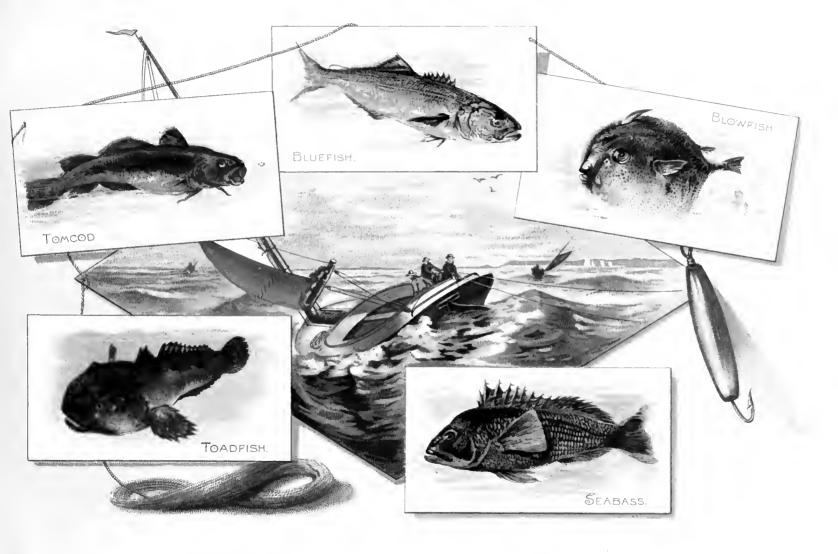

(IGARETTE BRANDS: RI(HMOND STRAIGHT (UT NOI) THE PET VIRGINIA BRIGHTS OPERA PUFF · RI(HMOND GEM · DUBEC RIGHT BOWER · DIVIE · DAINTIES

Digitized by the Internet Archive in 2007 with funding from Microsoft Corporation