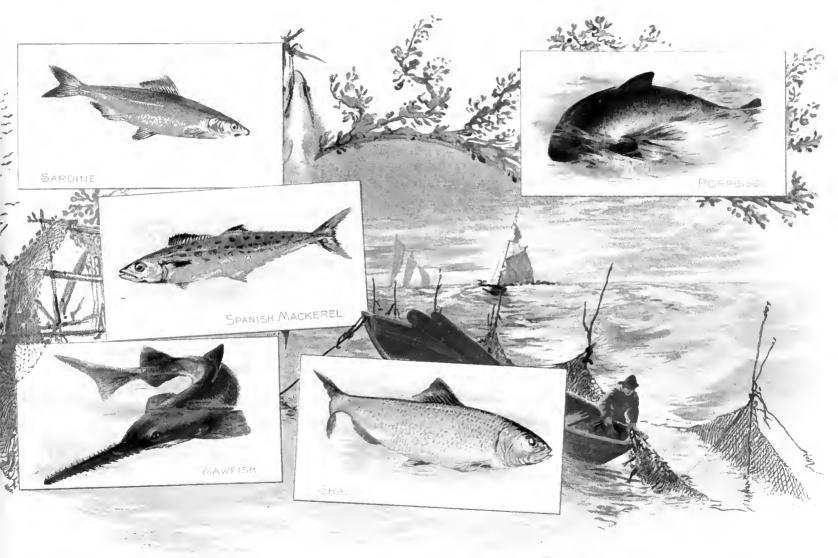

(IGARETTE BRANDS: RI(HMOND STRAIGHT (UT NOI) THE PET VIRGINIA BRIGHTS OPERA PUFF · RI(HMOND GEM · DUBEC RIGHT BOWER · DIVIE · DAINTIES

Digitized by the Internet Archive in 2007 with funding from Microsoft Corporation