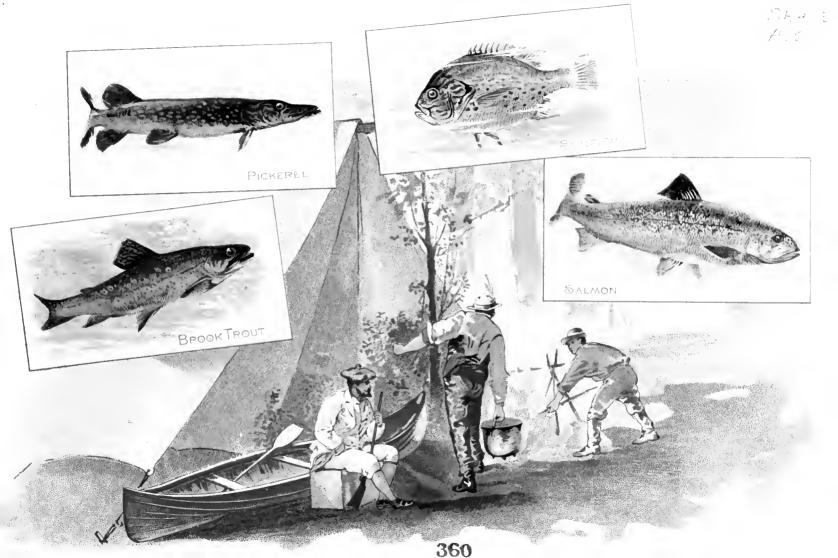

(IGARETTE BRANDS: RI(HMOND STRAIGHT (UT NOI) THE PET VIRGINIA BRIGHTS OPERA PUFF · RI(HMOND GEM · DUBEC RIGHT BOWER · DIVIE · DAINTIES

Digitized by the Internet Archive in 2007 with funding from Microsoft Corporation