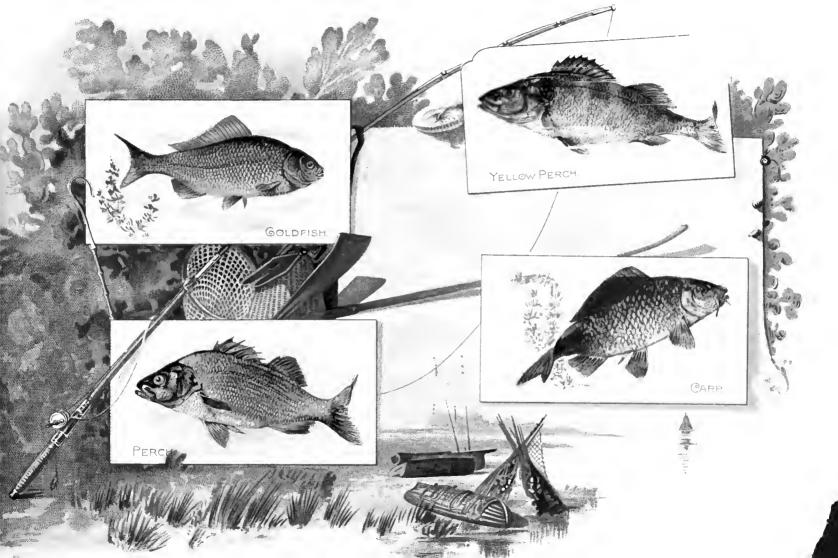

(IGARETTE BRANDS: RI(HMOND STRAIGHT (UT NOI) THE PET VIRGINIA BRIGHTS OPERA PUFF · RI(HMOND GEM · DUBEC RIGHT BOWER · DIVIE · DAINTIES

Digitized by the Internet Archive in 2007 with funding from Microsoft Corporation