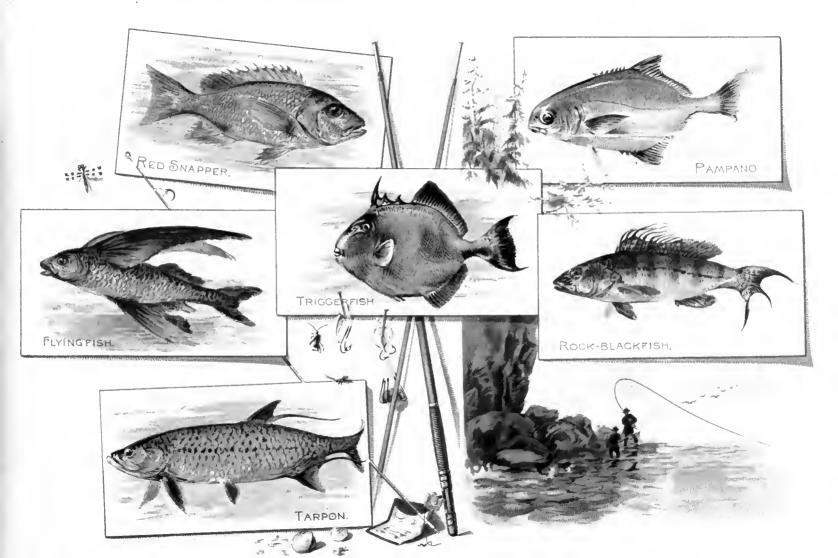

(IGARETTE BRANDS: RI(HMOND STRAIGHT (UT NOI) THE PET VIRGINIA BRIGHTS OPERA PUFF · RI(HMOND GEM · DUBEC RIGHT BOWER · DIVIE · DAINTIES





Digitized by the Internet Archive in 2007 with funding from Microsoft Corporation

http://www.archive.org/details/50fishfromameric00allerich





































RI(HM9ND STRAIGHT (UT Nº). RI(HM9ND GEM. (URLY (UT. IMPERIAL BIRDS EYE. DIXIE (HOP (UT. OLD RIP. LONG (UT. LOUISIANA PERIQUE. RI(HM9ND (AVENDISH.

MANUFACTURERS OF HIGH GRADE SMOKING TOBACCOS RICHMOND, VIRGINIA.

TURKISH PERIQUE and RICHMOND SMOKING MIXTURES. Allen & GINTER'S IMPERIAL GRANULATED SMOKING MIXTURE. THE PET (IGARETTE TOBACCO)



## YE 01137

## 14 DAY USE RETURN TO DESK FROM WHICH BORROWED

## LOAN DEPT.

This book is due on the last date stamped below, or on the date to which renewed. Renewed books are subject to immediate recall.

| 24Jui'632FP  |  |
|--------------|--|
| REC'D LD     |  |
| JUL 1 1 1963 |  |
|              |  |
|              |  |
|              |  |
|              |  |
|              |  |
|              |  |
|              |  |
| ·            |