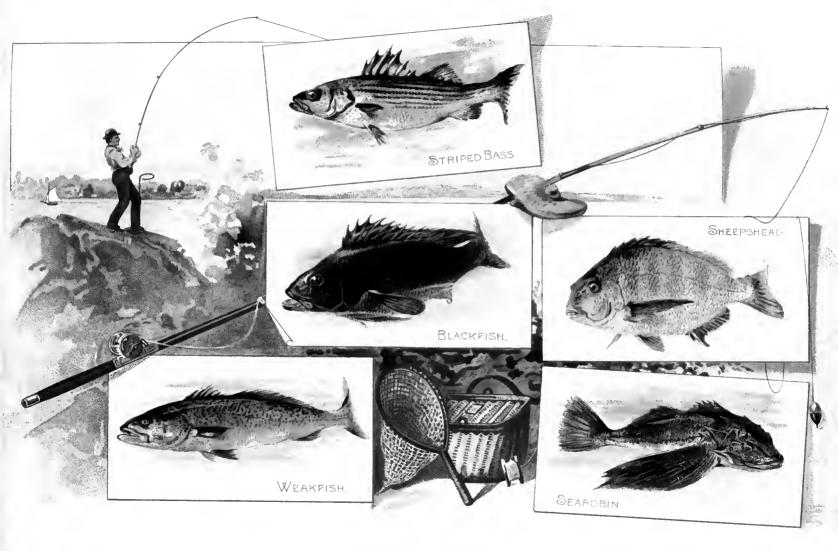

(IGARETTE BRANDS: RI(HMOND STRAIGHT (UT NOI) THE PET VIRGINIA BRIGHTS OPERA PUFF · RI(HMOND GEM · DUBEC RIGHT BOWER · DIVIE · DAINTIES

Digitized by the Internet Archive in 2007 with funding from Microsoft Corporation