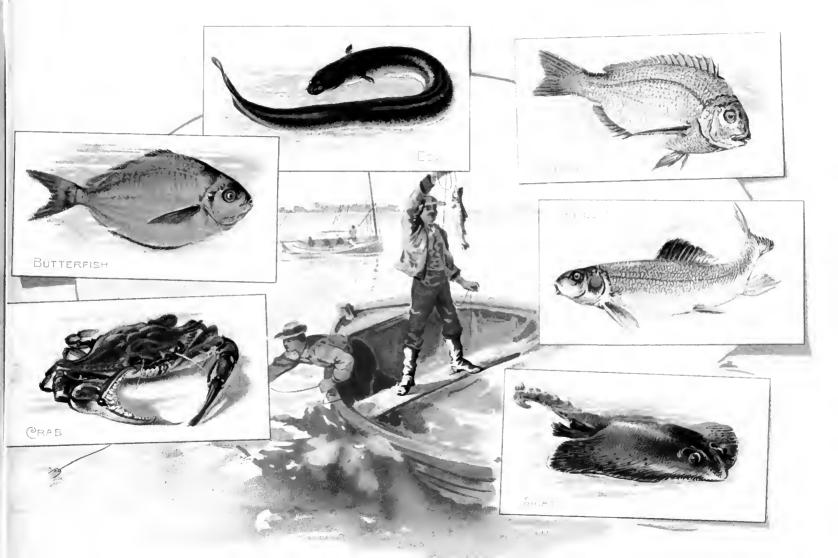

(IGARETTE BRANDS: RI(HMOND STRAIGHT (UT NOI) THE PET VIRGINIA BRIGHTS OPERA PUFF · RI(HMOND GEM · DUBEC RIGHT BOWER · DIVIE · DAINTIES





Digitized by the Internet Archive in 2007 with funding from Microsoft Corporation

http://www.archive.org/details/50fishfromameric00allerich





































RI(HM9ND STRAIGHT (UT Nº). RI(HM9ND GEM. (URLY (UT. IMPERIAL BIRDS EYE. DIXIE (HOP (UT. OLD RIP. LONG (UT. LOUISIANA PERIQUE. RI(HM9ND (AVENDISH.

MANUFACTURERS OF HIGH GRADE SMOKING TOBACCOS RICHMOND, VIRGINIA.

TURKISH PERIQUE and RICHMOND SMOKING MIXTURES. Allen & GINTER'S IMPERIAL GRANULATED SMOKING MIXTURE. THE PET (IGARETTE TOBACCO)



## YE 01137

## 14 DAY USE RETURN TO DESK FROM WHICH BORROWED

## LOAN DEPT.

This book is due on the last date stamped below, or on the date to which renewed. Renewed books are subject to immediate recall.

| 24Jui'632FP  |  |
|--------------|--|
| REC'D LD     |  |
| JUL 1 1 1963 |  |
|              |  |
|              |  |
|              |  |
|              |  |
|              |  |
|              |  |
|              |  |