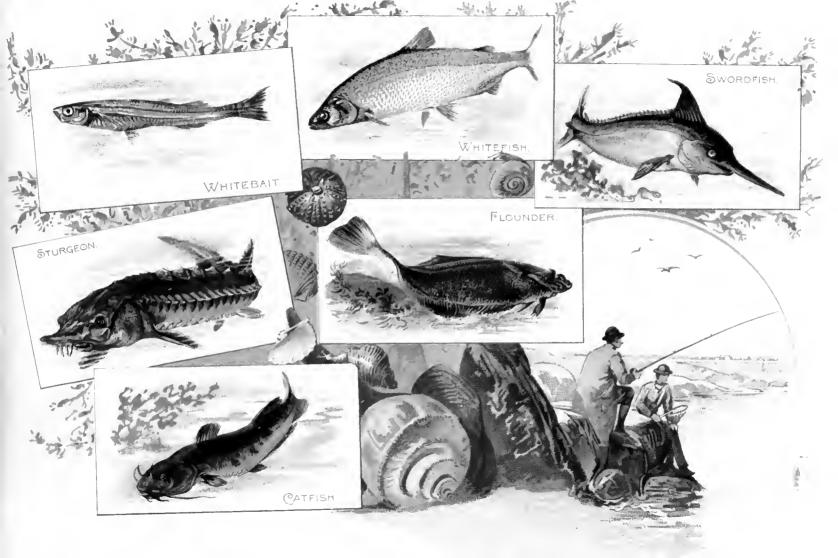

(IGARETTE BRANDS: RI(HMOND STRAIGHT (UT NOI) THE PET VIRGINIA BRIGHTS OPERA PUFF · RI(HMOND GEM · DUBEC RIGHT BOWER · DIVIE · DAINTIES





Digitized by the Internet Archive in 2007 with funding from Microsoft Corporation

http://www.archive.org/details/50fishfromameric00allerich





































RI(HM9ND STRAIGHT (UT Nº). RI(HM9ND GEM. (URLY (UT. IMPERIAL BIRDS EYE. DIXIE (HOP (UT. OLD RIP. LONG (UT. LOUISIANA PERIQUE. RI(HM9ND (AVENDISH.

MANUFACTURERS OF HIGH GRADE SMOKING TOBACCOS RICHMOND, VIRGINIA.

TURKISH PERIQUE and RICHMOND SMOKING MIXTURES. Allen & GINTER'S IMPERIAL GRANULATED SMOKING MIXTURE. THE PET (IGARETTE TOBACCO)



## YE 01137

## 14 DAY USE RETURN TO DESK FROM WHICH BORROWED

## LOAN DEPT.

This book is due on the last date stamped below, or on the date to which renewed. Renewed books are subject to immediate recall.

| 24Jui'632FP  |  |
|--------------|--|
| REC'D LD     |  |
| JUL 1 1 1963 |  |
|              |  |
|              |  |
|              |  |
|              |  |
|              |  |
|              |  |
|              |  |
| ·