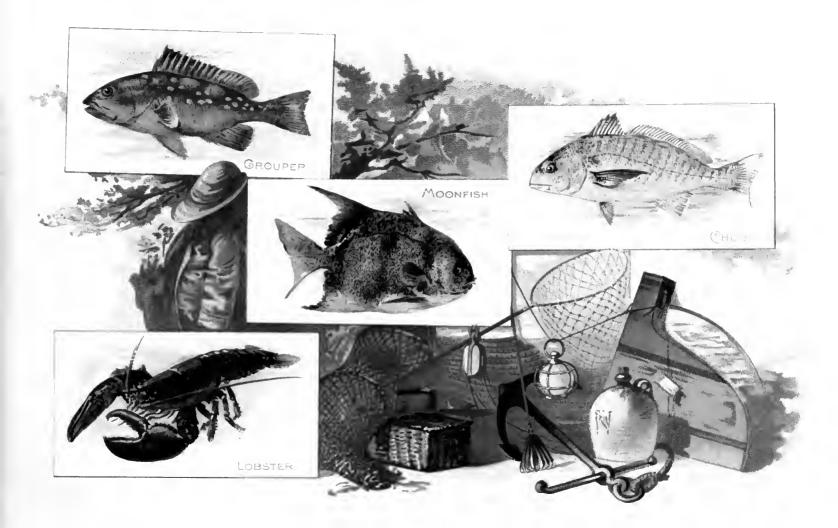

(IGARETTE BRANDS: RI(HMOND STRAIGHT (UT NOI) THE PET VIRGINIA BRIGHTS OPERA PUFF · RI(HMOND GEM · DUBEC RIGHT BOWER · DIVIE · DAINTIES





Digitized by the Internet Archive in 2007 with funding from Microsoft Corporation

http://www.archive.org/details/50fishfromameric00allerich





































RI(HM9ND STRAIGHT (UT Nº). RI(HM9ND GEM. (URLY (UT. IMPERIAL BIRDS EYE. DIXIE (HOP (UT. OLD RIP. LONG (UT. LOUISIANA PERIQUE. RI(HM9ND (AVENDISH.

MANUFACTURERS OF HIGH GRADE SMOKING TOBACCOS RICHMOND, VIRGINIA.

TURKISH PERIQUE and RICHMOND SMOKING MIXTURES. Allen & GINTER'S IMPERIAL GRANULATED SMOKING MIXTURE. THE PET (IGARETTE TOBACCO)



## YE 01137

## 14 DAY USE RETURN TO DESK FROM WHICH BORROWED

## LOAN DEPT.

This book is due on the last date stamped below, or on the date to which renewed. Renewed books are subject to immediate recall.

| 24Jui'632FP  |  |
|--------------|--|
| REC'D LD     |  |
| JUL 1 1 1963 |  |
|              |  |
|              |  |
|              |  |
|              |  |
|              |  |
|              |  |
|              |  |
| ·