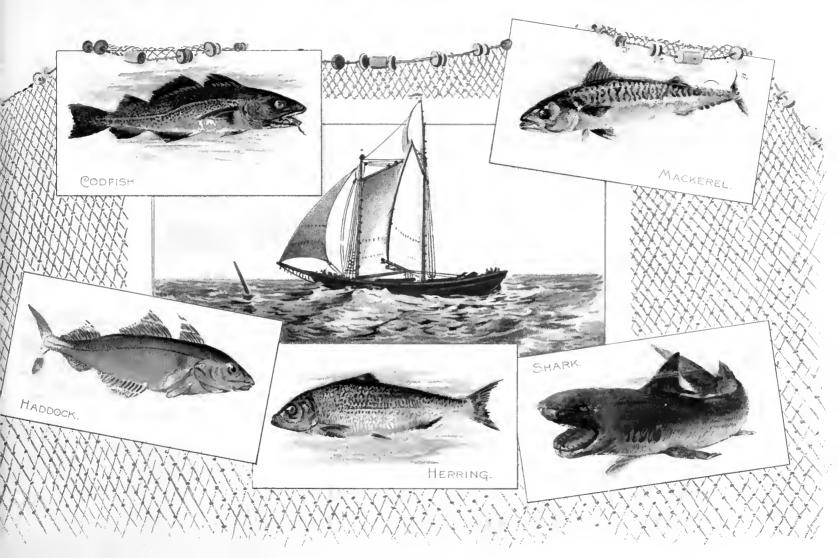

(IGARETTE BRANDS: RI(HMOND STRAIGHT (UT NOI) THE PET VIRGINIA BRIGHTS OPERA PUFF · RI(HMOND GEM · DUBEC RIGHT BOWER · DIVIE · DAINTIES





Digitized by the Internet Archive in 2007 with funding from Microsoft Corporation

http://www.archive.org/details/50fishfromameric00allerich





































RI(HM9ND STRAIGHT (UT Nº). RI(HM9ND GEM. (URLY (UT. IMPERIAL BIRDS EYE. DIXIE (HOP (UT. OLD RIP. LONG (UT. LOUISIANA PERIQUE. RI(HM9ND (AVENDISH.

MANUFACTURERS OF HIGH GRADE SMOKING TOBACCOS RICHMOND, VIRGINIA.

TURKISH PERIQUE and RICHMOND SMOKING MIXTURES. Allen & GINTER'S IMPERIAL GRANULATED SMOKING MIXTURE. THE PET (IGARETTE TOBACCO)



## YE 01137

## 14 DAY USE RETURN TO DESK FROM WHICH BORROWED

## LOAN DEPT.

This book is due on the last date stamped below, or on the date to which renewed. Renewed books are subject to immediate recall.

| 24Jui'632FP  |  |
|--------------|--|
| REC'D LD     |  |
| JUL 1 1 1963 |  |
|              |  |
|              |  |
|              |  |
|              |  |
|              |  |
|              |  |
|              |  |
| ·