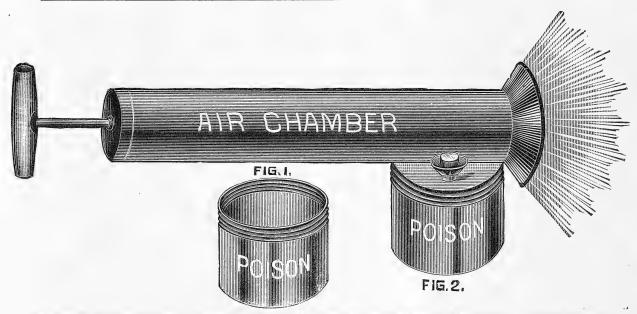

geport, says: "I sprayed my trees and picked 1,010 bushels of apples, which brought me 25 cents per barrel more than unsprayed fruit. My spray pump cost me \$8.00, and was the cause of saving me over \$100 cash. I used London Purple in spraying."

As Fast as You Walk.

With Wheels 1½ Inches Tread.





THE ELECTRIC OR LIGHTNING INSECT EXTERMINATOR.

Simple, Practical, Effectual, Cheap.

Price, 75c.

The most economical, cheap and effectual device for applying Paris Green with little labor. Death on Potato Bugs. Paris Green applied with this machine will knock them stiff, all sizes and ages, every time. Only one pound required for an acre of potato vines. Experience has proven that Paris Green applied does not injure the vines, and is far more effectual than when mixed with plaster, etc."



Kill, Exterminate or Drive Away Every Living Thing Obnoxious to Yourself, Animals or Crops by Using the

### LIGHTNING BUG EXTERMINATOR.

[Patent Applied For.]

Fig. 1 represents the reservoir detached so that it can be cleaned or liquids changed, which is done by simply unscrewing the reservoir, and at all times to see that the machine is is proper working order

Fig. 2 shows the Reservoir attached ready for work, with a funnel-shaped hole for filling. To remove the plunger from the air chamber simply twist the little cap at the rear of the air chamber, which unlocks, and draw the plunger out, in case it becomes hard or dry. At all times the leather should be kept oiled.



#### LEGGETT'S GREAT

### Paris Green or Dry Powder Gun

For Distributing Dry Insecticides and Fungicides.

May be