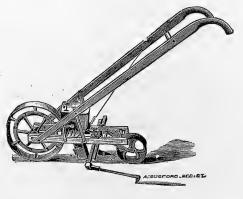

ctly the quantity of seed required. The hole is diamond shaped, which is another advantage for rough or irregular shaped seed. CUT-OFF--The flow of seed can be instantly stopped by a swinging cut-off, conveniently operated by a cord and ring on handle. This cut-off prevents all loss of seed at ends of rows, and its swinging or gravity form will be found far preferable to one that slides under, as it cannot injure the falling seeds.



#### THE GEM WHEEL HOE.

Price, \$4.00.

The "Gem" is the most practical tool for every day use that is offered to the gardening public. It is made largely of steel and malleable iron. It is strong, yet light in appearance and well finished. This is just the tool for your garden, as you see by the cut it can be made into either a single or double wheel hoe.



## "Acme" Seed = Drill

FILLS the long-felt want for a Handy Garden Seed-Drill. 6heap but practical.

### This Practical Drill

Sent you for \$1.25. Isn't It Cheap Enough?

... BY USING THE ...



### "Acme" Garden Seed Drill

You secure a better stand.

You get healthier and stronger plants.

You don't waste any seeds.

You save time. The work is easy.

### A GARDEN SEED-DRILL

that will distribute Beet, Cabbage, Carrot, Radish, Turnip, and all other such seeds with PERFECT REGULARITY. It is utterly impossible for it to sow anything but accurately, doing the work as thoroughly as the costly machines, and will cover TEN TIMES the ground that can possibly be covered by hand. It is simple in construction, so easily understood that a child can be instantly taught to use it; so simply constr