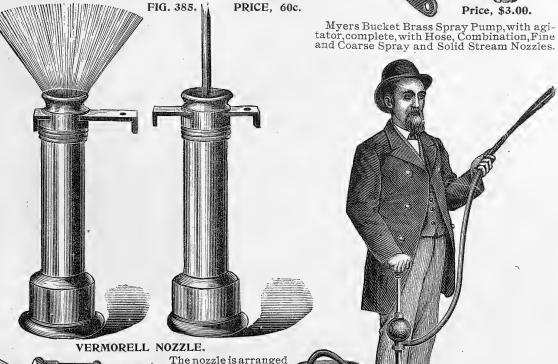

s or plants with poisonous mixtures. Being double-acting it throws a continuous stream which, with our "Lilly" nozzle can be diffused over a wide erea.

This pump is fitted for hose or iron pipe as ordered. Made in one size only.



FIG. 301.

| Diameter<br>of outer<br>Cylinder. | differ'nt'l | Stroke. | Suction<br>Pipe. | Hose<br>Disch'rge | Pipe<br>Disch'rge | Price. |
|-----------------------------------|-------------|---------|------------------|-------------------|-------------------|--------|
| 2½ in.                            | 1¾ in.      | 3 in.   | 1 in.            | ½ in.             | 3/4 in.           | \$7.00 |
| DILL                              | AO EVIO     |         | (11 ODI          | OBIVE             | NIO 771 F         | -      |

RUMSEY'S "LILLY" SPRAYING NOZZLE.



The nozzle is arranged with stuffing box so that the liquid will not wet the operator while being used; fitted for half-inch male end of quarter-inch pipe. Each nozzle is furnished with two caps, with different sized openings for coarse or fine spray. Price, eadh, \$1.00.

Price, \$4.50.

### ORS AND OTHER DAIRY SUPPLIES U. S. GREAM SEPARAT

### At Special Prices This Season.



Improved U, S. Cream Separator With Encased Gear.

 $\mathbf{W}^{\mathrm{E}}$  GIVE the names of a few who use the celebrated U. S. Cream Separators and are pleased to refer any one to them for reference. This is better than anything we might say for the Separator:

Grove P. Smith, Baldwinsville.

F. C. Harp, Cottons.

H. E. Dow, Belle Isle.

Josiah Betts, Syracuse.

Yates Hotel on Geddes Farm.

D. E. Olmstead, S