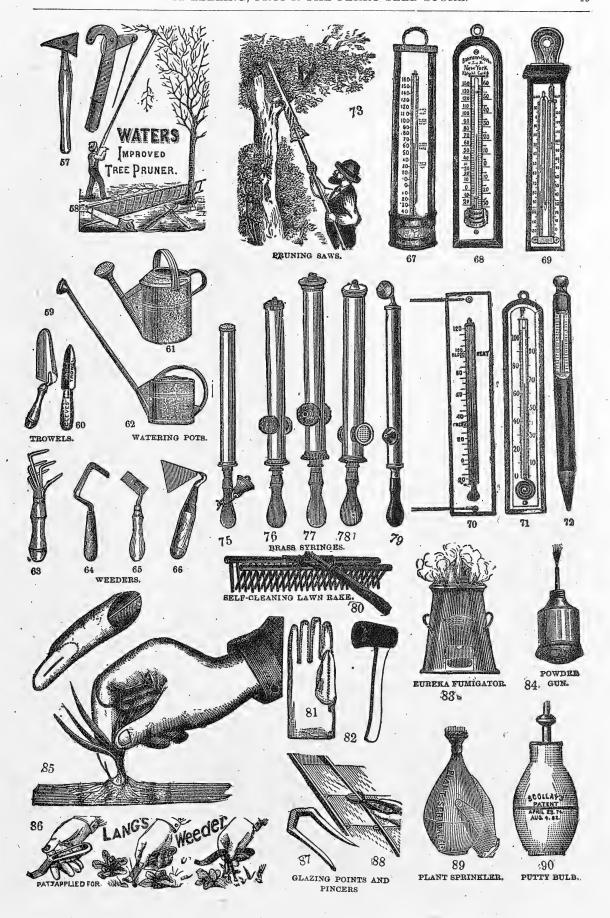

# FHE PERRY SEED STORE)

217 WARREN ST.

SYRACUSE,

N.Y.

BULBS, HARDWARE, IMPLEMENTS, DRAIN TILE, TIN SHOP, ETC.

| y n'                                                                                                                                                                                                                                                                                                                                                                                                                                                                           | 1 CEPTIO                                                                                                                                                                                                                                                                                                                                                                                                                                                |                                                                                                                                                                                                                                                                                                                                                                                                                                                                                                                                                                                                                                                                                                                                                                                                                                                                                                                                                                                                                                                                                                                                                                                                                                                                                                                                                                                                                                                                                                                                                                                                                                                                                                                                                                                                                                                                                                                                                                                                                                                                                                                                |                                                                                                                                                                                                                                                                                                                                                                        |
|--------------------------------------------------------------------------------------------------------------------------------------------------------------------------------------------------------------------------------------------------------------------------------------------------------------------------------------------------------------------------------------------------------------------------------------------------------------------------------|---------------------------------------------------------------------------------------------------------------------------------------------------------------------------------------------------------------------------------------------------------------------------------------------------------------------------------------------------------------------------------------------------------------------------------------------------------|--------------------------------------------------------------------------------------------------------------------------------------------------------------------------------------------------------------------------------------------------------------------------------------------------------------------------------------------------------------------------------------------------------------------------------------------------------------------------------------------------------------------------------------------------------------------------------------------------------------------------------------------------------------------------------------------------------------------------------------------------------------------------------------------------------------------------------------------------------------------------------------------------------------------------------------------------------------------------------------------------------------------------------------------------------------------------------------------------------------------------------------------------------------------------------------------------------------------------------------------------------------------------------------------------------------------------------------------------------------------------------------------------------------------------------------------------------------------------------------------------------------------------------------------------------------------------------------------------------------------------------------------------------------------------------------------------------------------------------------------------------------------------------------------------------------------------------------------------------------------------------------------------------------------------------------------------------------------------------------------------------------------------------------------------------------------------------------------------------------------------------|------------------------------------------------------------------------------------------------------------------------------------------------------------------------------------------------------------------------------------------------------------------------------------------------------------------------------------------------------------------------|
| Ar                                                                                                                                                                                                                                                                                                                                                                                                                                                                             | USEFUL                                                                                                                                                                                                                                                                                                                                                                                                                                                  | TABLES.                                                                                                                                                                                                                                                                                                                                                                                                                                                                                                                                                                                                                                                                                                                                                                                                                                                                                                                                                                                                                                                                                                                                                                                                                                                                                                                                                                                                                                                                                                                                                                                                                                                                                                                                                                                                                                                                                                                                                                                                                                                                                                                        |                                                                                                                                                                                                                                                                                                                                                                        |
| Ivumo                                                                                                                                                                                                                                                                                                                                                                                                                                                                          | per of Plants Produced from                                                                                                                                                                                                                                                                                                                                                                                                                             | n One Ounce of Seed, as for                                                                                                                                                                                                                                                                                                                                                                                                                                                                                                                                                                                                                                                                                                                                                                                                                                                                                                                                                                                                                                                                                                                                                                                                                                                                                                                                                                                                                                                                                                                                                                                                                                                                                                                                                                                                                                                                                                                                                                                                                                                                                                    | ollows:                                                                                                                                                                                                                                                                                                                                                                |
| I and the int                                                                                                                                                                                                                                                                                                                                                                                                                                                                  | Plants.                                                                                                                                                                                                                                                                                                                                                                                                                                                 |                                                                                                                                                                                                                                                                                                                                                                                                                                                                                                                                                                                                                                                                                                                                                                                                                                                                                                                                                                                                                                                                                                                                                                                                                                                                                                                                                                                                                                                                                                                                                                                                                                                                                                                                                                                                                                                                                                                                                                                                                                                                                                                                | Plants.                                                                                                                                                                                                                                                                                                                                                                |
| Asparagus                                                                                                                                                                                                                                                                                                                                                                                                                                                                      | about 500                                                                                                                                                                                                                                                                                                                                                                                                                                               |                                                                                                                                                                                                                                                                                                                                                                                                                                                                                                                                                                                                                                                                                                                                                                                                                                                                                                                                                                                                                                                                                                                                                                                                                                                                                                                                                                                                                                                                                                                                                                                                                                                                                                                                                                                                                                                                                                                                                                                                                                                                                                                                | about 2,000                                                                                                                                                                                                                                                                                                                                                            |
| Broccoli                                                                                                                                                                                                                                                                                                                                                                                                                                                                       | " 2,000<br>" 3,000                                                                                                                                                                                                                                                                                                                                                                                                                                      | Lettuce                                                                                                                                                                                                                                                                                                                                                                                                                                                                                                                                                                                                                                                                                                                                                                                                                                                                                                                                                                                                                                                                                                                                                                                                                                                                                                                                                                                                                                                                                                                                                                                                                                                                                                                                                                                                                                                                                                                                                                                                                                                                                                                        |                                                                                                                                                                                                                                                                                                                                                                        |
| Cabbage                                                                                                                                                                                                                                                                                                                                                                                                                                                                        | 4,000                                                                                                                                                                                                                                                                                                                                                                                                                                                   | Pepper                                                                                                                                                                                                                                                                                                                                                                                                                                                                                                                                                                                                                                                                                                                                                                                                                                                                                                                                                                                                                                                                                                                                                                                                                                                                                                                                                                                                                                                                                                                                                                                                                                                                                                                                                                                                                                                                                                                                                                                                                                                                                                                         |                                                                                                                                                                                                                                                                                                                                                                        |
| Celery                                                                                                                                                                                                                                                                                                                                                                                                                                                                         |                                                                                                                                                                                                                                                                                                                                                                                                                                                         | Sage                                                                                                                                                                                                                                                                                                                                                                                                                                                                                                                                                                                                                                                                                                                                                                                                                                                                                                                                                                                                                                                                                                                                                                                                                                                                                                                                                                                                                                                                                                                                                                                                                                                                                                                                                                                                                                                                                                                                                                                                                                                                                                                           | " 1,000                                                                                                                                                                                                                                                                                                                                                                |
| Egg Plant                                                                                                                                                                                                                                                                                                                                                                                                                                                                      |                                                                                                                                                                                                                                                                                                                                                                                                                                                         | Tomato                                                                                                                                                                                                                                                                                                                                                                                                                                                                                                                                                                                                                                                                                                                                                                                                                                                                                                                                                                                                                                                                                                                                                                                                                                                                                                                                                                                                                                                                                                                                                                                                                                                                                                                                                                                                                                                                                                                                                                                                                                                                                                                         |                                                                                                                                                                                                                                                                                                                                                                        |
| Endive                                                                                                                                                                                                                                                                                                                                                                                                                                                                         |                                                                                                                                                                                                                                                                                                                                                                                                                                                         | Thyme                                                                                                                                                                                                                                                                                                                                                                                                                                                                                                                                                                                                                                                                                                                                                                                                                                                                                                                                                                                                                                                                                                                                                                                                                                                                                                                                                                                                                                                                                                                                                                                                                                                                                                                                                                                                                                                                                                                                                                                                                                                                                                                          |                                                                                                                                                                                                                                                                                                                                                                        |
| Nun                                                                                                                                                                                                                                                                                                                                                                                                                                                                            | aber of Plants to the Acre a                                                                                                                                                                                                                                                                                                                                                                                                                            | at the following distances of                                                                                                                                                                                                                                                                                                                                                                                                                                                                                                                                                                                                                                                                                                                                                                                                                                                                                                                                                                                                                                                                                                                                                                                                                                                                                                                                                                                                                                                                                                                                                                                                                                                                                                                                                                                                                                                                                                                                                                                                                                                                                                  | ipart:                                                                                                                                                                                                                                                                                                                                                                 |
| Distances apart.                                                                                                                                                                                                                                                                                                                                                                                                                                                               | No. of plants to Acre.                                                                                                                                                                                                                                                                                                                                                                                                                                  | Distances apart                                                                                                                                                                                                                                                                                                                                                                                                                                                                                                                                                                                                                                                                                                                                                                                                                                                                                                                                                                                                                                                                                                                                                                                                                                                                                                                                                                                                                                                                                                                                                                                                                                                                                                                                                                                                                                                                                                                                                                                                                                                                                                                | No. of Plants to Acre.                                                                                                                                                                                                                                                                                                                                                 |
| 1 ft. by 1 ft                                                                                                                                                                                                                                                                                                                                                                                                                                                                  | 43,560                                                                                                                                                                                                                                                                                                                                                                                                                                                  | 6 ft. by 6 ft                                                                                                                                                                                                                                                                                                                                                                                                                                                                                                                                                                                                                                                                                                                                                                                                                                                                                                                                                                                                                                                                                                                                                                                                                                                                                                                                                                                                                                                                                                                                                                                                                                                                                                                                                                                                                                                                                                                                                                                                                                                                                                                  |                                                                                                                                                                                                                                                                                                                                                                        |
| 11/2 " 11/2 "                                                                                                                                                                                                                                                                                                                                                                                                                                                                  |                                                                                                                                                                                                                                                                                                                                                                                                                                                         | 8 " 8"                                                                                                                                                                                                                                                                                                                                                                                                                                                                                                                                                                                                                                                                                                                                                                                                                                                                                                                                                                                                                                                                                                                                                                                                                                                                                                                                                                                                                                                                                                                                                                                                                                                                                                                                                                                                                                                                                                                                                                                                                                                                                                                         |                                                                                                                                                                                                                                                                                                                                                                        |
| 0 11 0 11                                                                                                                                                                                                                                                                                                                                                                                                                                                                      | 10 000                                                                                                                                                                                                                                                                                                                                                                                                                                                  | 10 " 10 "                                                                                                                                                                                                                                                                                                                                                                                                                                                                                                                                                                                                                                                                                                                                                                                                                                                                                                                                                                                                                                                                                                                                                                                                                                                                                                                                                                                                                                                                                                                                                                                                                                                                                                                                                                                                                                                                                                                                                                                                                                                                                                                      | 435                                                                                                                                                                                                                                                                                                                                                                    |
| 21/2 " 21/2 "                                                                                                                                                                                                                                                                                                                                                                                                                                                                  | 6,969                                                                                                                                                                                                                                                                                                                                                                                                                                                   | 12 " 12 "                                                                                                                                                                                                                                                                                                                                                                                                                                                                                                                                                                                                                                                                                                                                                                                                                                                                                                                                                                                                                                                                                                                                                                                                                                                                                                                                                                                                                                                                                                                                                                                                                                                                                                                                                                                                                                                                                                                                                                                                                                                                                                                      | 435<br>302                                                                                                                                                                                                                                                                                                                                                             |
|                                                                                                                                                                                                                                                                                                                                                                                                                                                                                |                                                                                                                                                                                                                                                                                                                                                                                                                                                         | 15 ", 15 "                                                                                                                                                                                                                                                                                                                                                                                                                                                                                                                                                                                                                                                                                                                                                                                                                                                                                                                                                                                                                                                                                                                                                                                                                                                                                                                                                                                                                                                                                                                                                                                                                                                                                                                                                                                                                                                                                                                                                                                                                                                                                                                     | 193                                                                                                                                                                                                                                                                                                                                                                    |
| 3 " 2 "                                                                                                                                                                                                                                                                                                                                                                                                                                                                        | 7,260                                                                                                                                                                                                                                                                                                                                                                                                                                                   | 18 " 18 "                                                                                                                                                                                                                                                                                                                                                                                                                                                                                                                                                                                                                                                                                                                                                                                                                                                                                                                                                                                                                                                                                                                                                                                                                                                                                                                                                                                                                                                                                                                                                                                                                                                                                                                                                                                                                                                                                                                                                                                                                                                                                                                      | 134<br>108<br>70                                                                                                                                                                                                                                                                                                                                                       |
| 1 " 1 " " " " " " " " " " " " " " " " "                                                                                                                                                                                                                                                                                                                                                                                                                                        | 4,840                                                                                                                                                                                                                                                                                                                                                                                                                                                   | 20 " 20 "                                                                                                                                                                                                                                                                                                                                                                                                                                                                                                                                                                                                                                                                                                                                                                                                                                                                                                                                                                                                                                                                                                                                                                                                                                                                                                                                                                                                                                                                                                                                                                                                                                                                                                                                                                                                                                                                                                                                                                                                                                                                                                                      |                                                                                                                                                                                                                                                                                                                                                                        |
| 5 " 5 "                                                                                                                                                                                                                                                                                                                                                                                                                                                                        | 2,722<br>1,742                                                                                                                                                                                                                                                                                                                                                                                                                                          | 30 " 30 "                                                                                                                                                                                                                                                                                                                                                                                                                                                                                                                                                                                                                                                                                                                                                                                                                                                                                                                                                                                                                                                                                                                                                                                                                                                                                                                                                                                                                                                                                                                                                                                                                                                                                                                                                                                                                                                                                                                                                                                                                                                                                                                      |                                                                                                                                                                                                                                                                                                                                                                        |
| Quantity of See                                                                                                                                                                                                                                                                                                                                                                                                                                                                | Required for a given num                                                                                                                                                                                                                                                                                                                                                                                                                                | ther of Plants in Hills or                                                                                                                                                                                                                                                                                                                                                                                                                                                                                                                                                                                                                                                                                                                                                                                                                                                                                                                                                                                                                                                                                                                                                                                                                                                                                                                                                                                                                                                                                                                                                                                                                                                                                                                                                                                                                                                                                                                                                                                                                                                                                                     | Length of Drills                                                                                                                                                                                                                                                                                                                                                       |
|                                                                                                                                                                                                                                                                                                                                                                                                                                                                                |                                                                                                                                                                                                                                                                                                                                                                                                                                                         |                                                                                                                                                                                                                                                                                                                                                                                                                                                                                                                                                                                                                                                                                                                                                                                                                                                                                                                                                                                                                                                                                                                                                                                                                                                                                                                                                                                                                                                                                                                                                                                                                                                                                                                                                                                                                                                                                                                                                                                                                                                                                                                                | 1 oz. to 100 ft. drill                                                                                                                                                                                                                                                                                                                                                 |
|                                                                                                                                                                                                                                                                                                                                                                                                                                                                                | 1 oz. to 60 ft. drill1 oz. to 50 ft. drill                                                                                                                                                                                                                                                                                                                                                                                                              |                                                                                                                                                                                                                                                                                                                                                                                                                                                                                                                                                                                                                                                                                                                                                                                                                                                                                                                                                                                                                                                                                                                                                                                                                                                                                                                                                                                                                                                                                                                                                                                                                                                                                                                                                                                                                                                                                                                                                                                                                                                                                                                                | 1 gt. to 100 ft. drill                                                                                                                                                                                                                                                                                                                                                 |
| Beans, dwarf                                                                                                                                                                                                                                                                                                                                                                                                                                                                   | 1 gt. to 150 hills                                                                                                                                                                                                                                                                                                                                                                                                                                      |                                                                                                                                                                                                                                                                                                                                                                                                                                                                                                                                                                                                                                                                                                                                                                                                                                                                                                                                                                                                                                                                                                                                                                                                                                                                                                                                                                                                                                                                                                                                                                                                                                                                                                                                                                                                                                                                                                                                                                                                                                                                                                                                | 1 oz. to 100 ft. drill                                                                                                                                                                                                                                                                                                                                                 |
| Beans, Pole                                                                                                                                                                                                                                                                                                                                                                                                                                                                    |                                                                                                                                                                                                                                                                                                                                                                                                                                                         |                                                                                                                                                                                                                                                                                                                                                                                                                                                                                                                                                                                                                                                                                                                                                                                                                                                                                                                                                                                                                                                                                                                                                                                                                                                                                                                                                                                                                                                                                                                                                                                                                                                                                                                                                                                                                                                                                                                                                                                                                                                                                                                                |                                                                                                                                                                                                                                                                                                                                                                        |
| Carrot                                                                                                                                                                                                                                                                                                                                                                                                                                                                         |                                                                                                                                                                                                                                                                                                                                                                                                                                                         | Sage                                                                                                                                                                                                                                                                                                                                                                                                                                                                                                                                                                                                                                                                                                                                                                                                                                                                                                                                                                                                                                                                                                                                                                                                                                                                                                                                                                                                                                                                                                                                                                                                                                                                                                                                                                                                                                                                                                                                                                                                                                                                                                                           |                                                                                                                                                                                                                                                                                                                                                                        |
| Cabbage                                                                                                                                                                                                                                                                                                                                                                                                                                                                        |                                                                                                                                                                                                                                                                                                                                                                                                                                                         | Salsify, or Veg. Oysters.                                                                                                                                                                                                                                                                                                                                                                                                                                                                                                                                                                                                                                                                                                                                                                                                                                                                                                                                                                                                                                                                                                                                                                                                                                                                                                                                                                                                                                                                                                                                                                                                                                                                                                                                                                                                                                                                                                                                                                                                                                                                                                      | 1 oz. to 70 ft. drill                                                                                                                                                                                                                                                                                                                                                  |
| Corn                                                                                                                                                                                                                                                                                                                                                                                                                                                                           |                                                                                                                                                                                                                                                                                                                                                                                                                                                         | Squash oarly                                                                                                                                                                                                                                                                                                                                                                                                                                                                                                                                                                                                                                                                                                                                                                                                                                                                                                                                                                                                                                                                                                                                                                                                                                                                                                                                                                                                                                                                                                                                                                                                                                                                                                                                                                                                                                                                                                                                                                                                                                                                                                                   | 1 oz. to 100 ft. drill<br>1 oz. to 50 hilbs                                                                                                                                                                                                                                                                                                                            |
|                                                                                                                                                                                                                                                                                                                                                                                                                                                                                | 1 oz. to 30 hills                                                                                                                                                                                                                                                                                                                                                                                                                                       | Turnin                                                                                                                                                                                                                                                                                                                                                                                                                                                                                                                                                                                                                                                                                                                                                                                                                                                                                                                                                                                                                                                                                                                                                                                                                                                                                                                                                                                                                                                                                                                                                                                                                                                                                                                                                                                                                                                                                                                                                                                                                                                                                                                         | 1 oz. to 150 ft. drill                                                                                                                                                                                                                                                                                                                                                 |
|                                                                                                                                                                                                                                                                                                                                                                                                                                                                                | 1 oz. to 60 hills                                                                                                                                                                                                                                                                                                                                                                                                                                       | Seed Sown per Acr                                                                                                                                                                                                                                                                                                                                                                                                                                                                                                                                                                                                                                                                                                                                                                                                                                                                                                                                                                                                                                                                                                                                                                                                                                                                                                                                                                                                                                                                                                                                                                                                                                                                                                                                                                                                                                                                                                                                                                                                                                                                                                              |                                                                                                                                                                                                                                                                                                                                                                        |
|                                                                                                                                                                                                                                                                                                                                                                                                                                                                                | re. Weight per bu.                                                                                                                                                                                                                                                                                                                                                                                                                                      | the state of the s |                                                                                                                                                                                                                                                                                                                                                                        |
| Timothy 1/ to 1/ bush                                                                                                                                                                                                                                                                                                                                                                                                                                                          | 44 lbs                                                                                                                                                                                                                                                                                                                                                                                                                                                  | Oats, 2 to 5 bush                                                                                                                                                                                                                                                                                                                                                                                                                                                                                                                                                                                                                                                                                                                                                                                                                                                                                                                                                                                                                                                                                                                                                                                                                                                                                                                                                                                                                                                                                                                                                                                                                                                                                                                                                                                                                                                                                                                                                                                                                                                                                                              | 32 lbs                                                                                                                                                                                                                                                                                                                                                                 |
| Lucerne, or Alfalfa, 15 to                                                                                                                                                                                                                                                                                                                                                                                                                                                     | 0 30 1bs                                                                                                                                                                                                                                                                                                                                                                                                                                                | Barley, 2 bush                                                                                                                                                                                                                                                                                                                                                                                                                                                                                                                                                                                                                                                                                                                                                                                                                                                                                                                                                                                                                                                                                                                                                                                                                                                                                                                                                                                                                                                                                                                                                                                                                                                                                                                                                                                                                                                                                                                                                                                                                                                                                                                 |                                                                                                                                                                                                                                                                                                                                                                        |
| Clover, Red, 10 to 15 lbs.                                                                                                                                                                                                                                                                                                                                                                                                                                                     | 60 lbs                                                                                                                                                                                                                                                                                                                                                                                                                                                  | Flax Seed, 6 gt                                                                                                                                                                                                                                                                                                                                                                                                                                                                                                                                                                                                                                                                                                                                                                                                                                                                                                                                                                                                                                                                                                                                                                                                                                                                                                                                                                                                                                                                                                                                                                                                                                                                                                                                                                                                                                                                                                                                                                                                                                                                                                                |                                                                                                                                                                                                                                                                                                                                                                        |
|                                                                                                                                                                                                                                                                                                                                                                                                                                                                                | s60 lbs                                                                                                                                                                                                                                                                                                                                                                                                                                                 | Corn, ¼ bush                                                                                                                                                                                                                                                                                                                                                                                                                                                                                                                                                                                                                                                                                                                                                                                                                                                                                                                                                                                                                                                                                                                                                                                                                                                                                                                                                                                                                                                                                                                                                                                                                                                                                                                                                                                                                                                                                                                                                                                                                                                                                                                   | 56 to 60 lbs                                                                                                                                                                                                                                                                                                                                                           |
|                                                                                                                                                                                                                                                                                                                                                                                                                                                                                |                                                                                                                                                                                                                                                                                                                                                                                                                                                         |                                                                                                                                                                                                                                                                                                                                                                                                                                                                                                                                                                                                                                                                                                                                                                                                                                                                                                                                                                                                                                                                                                                                                                                                                                                                                                                                                                                                                                                                                                                                                                                                                                                                                                                                                                                                                                                                                                                                                                                                                                                                                                                                | 62 lbs                                                                                                                                                                                                                                                                                                                                                                 |
|                                                                                                                                                                                                                                                                                                                                                                                                                                                                                | Klee) lbs                                                                                                                                                                                                                                                                                                                                                                                                                                               | Boog Pl/ to 2 bush                                                                                                                                                                                                                                                                                                                                                                                                                                                                                                                                                                                                                                                                                                                                                                                                                                                                                                                                                                                                                                                                                                                                                                                                                                                                                                                                                                                                                                                                                                                                                                                                                                                                                                                                                                                                                                                                                                                                                                                                                                                                                                             | about 50 lbs                                                                                                                                                                                                                                                                                                                                                           |
| Rlue Glass 2 hush                                                                                                                                                                                                                                                                                                                                                                                                                                                              |                                                                                                                                                                                                                                                                                                                                                                                                                                                         | Reans 1 to 11/ bush                                                                                                                                                                                                                                                                                                                                                                                                                                                                                                                                                                                                                                                                                                                                                                                                                                                                                                                                                                                                                                                                                                                                                                                                                                                                                                                                                                                                                                                                                                                                                                                                                                                                                                                                                                                                                                                                                                                                                                                                                                                                                                            |                                                                                                                                                                                                                                                                                                                                                                        |
| Orchard Grass, 2 bush                                                                                                                                                                                                                                                                                                                                                                                                                                                          |                                                                                                                                                                                                                                                                                                                                                                                                                                                         |                                                                                                                                                                                                                                                                                                                                                                                                                                                                                                                                                                                                                                                                                                                                                                                                                                                                                                                                                                                                                                                                                                                                                                                                                                                                                                                                                                                                                                                                                                                                                                                                                                                                                                                                                                                                                                                                                                                                                                                                                                                                                                                                |                                                                                                                                                                                                                                                                                                                                                                        |
| Yellow Sand Clover, 10 t                                                                                                                                                                                                                                                                                                                                                                                                                                                       | o 15 lbs60 lbs                                                                                                                                                                                                                                                                                                                                                                                                                                          | Turnip, 1 lb                                                                                                                                                                                                                                                                                                                                                                                                                                                                                                                                                                                                                                                                                                                                                                                                                                                                                                                                                                                                                                                                                                                                                                                                                                                                                                                                                                                                                                                                                                                                                                                                                                                                                                                                                                                                                                                                                                                                                                                                                                                                                                                   |                                                                                                                                                                                                                                                                                                                                                                        |
| White Clover, 6 to 10 lbs                                                                                                                                                                                                                                                                                                                                                                                                                                                      | 60 lbs                                                                                                                                                                                                                                                                                                                                                                                                                                                  | Spinach, 8 lbs                                                                                                                                                                                                                                                                                                                                                                                                                                                                                                                                                                                                                                                                                                                                                                                                                                                                                                                                                                                                                                                                                                                                                                                                                                                                                                                                                                                                                                                                                                                                                                                                                                                                                                                                                                                                                                                                                                                                                                                                                                                                                                                 | 42 lbs                                                                                                                                                                                                                                                                                                                                                                 |
|                                                                                                                                                                                                                                                                                                                                                                                                                                                                                | ish10 lbs                                                                                                                                                                                                                                                                                                                                                                                                                                               | Beet, 4 to 6 lbs                                                                                                                                                                                                                                                                                                                                                                                                                                                                                                                                                                                                                                                                                                                                                                                                                                                                                                                                                                                                                                                                                                                                                                                                                                                                                                                                                                                                                                                                                                                                                                                                                                                                                                                                                                                                                                                                                                                                                                                                                                                                                                               | **************************************                                                                                                                                                                                                                                                                                                                                 |
| Millet, ½ to ¼ bush                                                                                                                                                                                                                                                                                                                                                                                                                                                            |                                                                                                                                                                                                                                                                                                                                                                                                                                                         | Squash, Marrow, 2½ 1bs.                                                                                                                                                                                                                                                                                                                                                                                                                                                                                                                                                                                                                                                                                                                                                                                                                                                                                                                                                                                                                                                                                                                                                                                                                                                                                                                                                                                                                                                                                                                                                                                                                                                                                                                                                                                                                                                                                                                                                                                                                                                                                                        | per acrel oz. to 16 hills                                                                                                                                                                                                                                                                                                                                              |
| Wheat 9 buch                                                                                                                                                                                                                                                                                                                                                                                                                                                                   | 40 IDS                                                                                                                                                                                                                                                                                                                                                                                                                                                  | Parsnip, 3 to 5 lbs                                                                                                                                                                                                                                                                                                                                                                                                                                                                                                                                                                                                                                                                                                                                                                                                                                                                                                                                                                                                                                                                                                                                                                                                                                                                                                                                                                                                                                                                                                                                                                                                                                                                                                                                                                                                                                                                                                                                                                                                                                                                                                            |                                                                                                                                                                                                                                                                                                                                                                        |
|                                                                                                                                                                                                                                                                                                                                                                                                                                                                                |                                                                                                                                                                                                                                                                                                                                                                                                                                                         |                                                                                                                                                                                                                                                                                                                                                                                                                                                                                                                                                                                                                                                                                                                                                                                                                                                                                                                                                                                                                                                                                                                                                                                                                                                                                                                                                                                                                                                                                                                                                                                                                                                                                                                                                                                                                                                                                                                                                                                                                                                                                                                                |                                                                                                                                                                                                                                                                                                                                                                        |
| Buckwheat, 3/ to 1 bush.                                                                                                                                                                                                                                                                                                                                                                                                                                                       | 60 lbs                                                                                                                                                                                                                                                                                                                                                                                                                                                  |                                                                                                                                                                                                                                                                                                                                                                                                                                                                                                                                                                                                                                                                                                                                                                                                                                                                                                                                                                                                                                                                                                                                                                                                                                                                                                                                                                                                                                                                                                                                                                                                                                                                                                                                                                                                                                                                                                                                                                                                                                                                                                                                | 20 lbs                                                                                                                                                                                                                                                                                                                                                                 |
| Buckwheat, 34 to 1 bush.                                                                                                                                                                                                                                                                                                                                                                                                                                                       |                                                                                                                                                                                                                                                                                                                                                                                                                                                         | Carrot, 21/2 to 3 lbs                                                                                                                                                                                                                                                                                                                                                                                                                                                                                                                                                                                                                                                                                                                                                                                                                                                                                                                                                                                                                                                                                                                                                                                                                                                                                                                                                                                                                                                                                                                                                                                                                                                                                                                                                                                                                                                                                                                                                                                                                                                                                                          |                                                                                                                                                                                                                                                                                                                                                                        |
| Buckwheat, ¾ to 1 bush.<br>Rye, 1 to 2 bush                                                                                                                                                                                                                                                                                                                                                                                                                                    |                                                                                                                                                                                                                                                                                                                                                                                                                                                         | Carrot, 2½ to 3 lbs<br>Onion, 5 to 6 lbs                                                                                                                                                                                                                                                                                                                                                                                                                                                                                                                                                                                                                                                                                                                                                                                                                                                                                                                                                                                                                                                                                                                                                                                                                                                                                                                                                                                                                                                                                                                                                                                                                                                                                                                                                                                                                                                                                                                                                                                                                                                                                       |                                                                                                                                                                                                                                                                                                                                                                        |
| Buckwheat, ¾ to 1 bush. Rye, 1 to 2 bush                                                                                                                                                                                                                                                                                                                                                                                                                                       |                                                                                                                                                                                                                                                                                                                                                                                                                                                         | Carrot, 2½ to 3 lbs<br>Onion, 5 to 6 lbs<br>Based on Perfect Stock.                                                                                                                                                                                                                                                                                                                                                                                                                                                                                                                                                                                                                                                                                                                                                                                                                                                                                                                                                                                                                                                                                                                                                                                                                                                                                                                                                                                                                                                                                                                                                                                                                                                                                                                                                                                                                                                                                                                                                                                                                                                            | 56 lbs                                                                                                                                                                                                                                                                                                                                                                 |
| Buckwheat, ¾ to 1 bush. Rye, 1 to 2 bush:  GOOD FOR ONE YEAR— GOOD FOR TWO YEA:                                                                                                                                                                                                                                                                                                                                                                                                |                                                                                                                                                                                                                                                                                                                                                                                                                                                         | Carrot, 2½ to 3 lbs Onion, 5 to 6 lbs  Based on Perfect Stock. Lettuce, Parsley, Radish GOOD FOR FOUR YE                                                                                                                                                                                                                                                                                                                                                                                                                                                                                                                                                                                                                                                                                                                                                                                                                                                                                                                                                                                                                                                                                                                                                                                                                                                                                                                                                                                                                                                                                                                                                                                                                                                                                                                                                                                                                                                                                                                                                                                                                       |                                                                                                                                                                                                                                                                                                                                                                        |
| Buckwheat, ¾ to 1 bush,<br>Rye, 1 to 2 bush                                                                                                                                                                                                                                                                                                                                                                                                                                    |                                                                                                                                                                                                                                                                                                                                                                                                                                                         | Carrot, 2½ to 3 lbs Onion, 5 to 6 lbs  Based on Perfect Stock. Lettuce, Parsley, Radish GOOD FOR FOUR YE Cauliflower, Celery, Tur                                                                                                                                                                                                                                                                                                                                                                                                                                                                                                                                                                                                                                                                                                                                                                                                                                                                                                                                                                                                                                                                                                                                                                                                                                                                                                                                                                                                                                                                                                                                                                                                                                                                                                                                                                                                                                                                                                                                                                                              | , Spinach. ARS-Broccoli, Cabbage,                                                                                                                                                                                                                                                                                                                                      |
| Buckwheat, ¾ to 1 bush, Rye, 1 to 2 bush                                                                                                                                                                                                                                                                                                                                                                                                                                       | Average Vitality of Seed.  Leek, Onion, Parsnip.  RS — Beans, Carrots, Egg r, Rhubarb, Sage, Salsify,                                                                                                                                                                                                                                                                                                                                                   | Carrot, 2½ to 3 lbs  Onion, 5 to 6 lbs  Based on Perfect Stock.  Lettuce, Parsley, Radish GOOD FOR FOUR YE Cauliflower, Celery. Tur GOOD FOR FIVE YEARS                                                                                                                                                                                                                                                                                                                                                                                                                                                                                                                                                                                                                                                                                                                                                                                                                                                                                                                                                                                                                                                                                                                                                                                                                                                                                                                                                                                                                                                                                                                                                                                                                                                                                                                                                                                                                                                                                                                                                                        | , Spinach.<br>, Spinach.<br>ARS—Broccoli, Cabbage,<br>nip.<br>—Beet, Cucumber, Melon,                                                                                                                                                                                                                                                                                  |
| Buckwheat, ¾ to 1 bush, Rye, 1 to 2 bush                                                                                                                                                                                                                                                                                                                                                                                                                                       |                                                                                                                                                                                                                                                                                                                                                                                                                                                         | Carrot, 2½ to 3 lbs Onion, 5 to 6 lbs  Based on Perfect Stock. Lettuce, Parsley, Radish GOOD FOR FOUR YE Cauliflower, Celery, Tur                                                                                                                                                                                                                                                                                                                                                                                                                                                                                                                                                                                                                                                                                                                                                                                                                                                                                                                                                                                                                                                                                                                                                                                                                                                                                                                                                                                                                                                                                                                                                                                                                                                                                                                                                                                                                                                                                                                                                                                              | , Spinach.<br>, Spinach.<br>ARS—Broccoli, Cabbage,<br>nip.<br>—Beet, Cucumber, Melon,                                                                                                                                                                                                                                                                                  |
| Buckwheat, ¾ to 1 bush, Rye, 1 to 2 bush                                                                                                                                                                                                                                                                                                                                                                                                                                       | Average Vitality of Seed.  Leek, Onion, Parsnip.  RS — Beans, Carrots, Egg r, Rhubarb, Sage, Salsify,                                                                                                                                                                                                                                                                                                                                                   | Carrot, 2½ to 3 lbs  Onion, 5 to 6 lbs  Based on Perfect Stock.  Lettuce, Parsley, Radish GOOD FOR FOUR YE Cauliflower, Celery. Tur GOOD FOR FIVE YEARS                                                                                                                                                                                                                                                                                                                                                                                                                                                                                                                                                                                                                                                                                                                                                                                                                                                                                                                                                                                                                                                                                                                                                                                                                                                                                                                                                                                                                                                                                                                                                                                                                                                                                                                                                                                                                                                                                                                                                                        | , Spinach.<br>, Spinach.<br>ARS—Broccoli, Cabbage,<br>nip.<br>—Beet, Cucumber, Melon,                                                                                                                                                                                                                                                                                  |
| Buckwheat, ¾ to 1 bush. Rye, 1 to 2 bush.  GOOD FOR ONE YEAR— GOOD FOR TWO YEAR Plant, Okra, Peas, Pepper Thyme. GOOD FOR THREE YE  February.                                                                                                                                                                                                                                                                                                                                  | Average Vitality of Seed. Leek, Onion, Parsnip. RS — Beans, Carrots, Egg. R, Rhubarb, Sage, Salsify, ARS—Asparagus, Endive.                                                                                                                                                                                                                                                                                                                             | Carrot, 2½ to 3 lbs  Onion, 5 to 6 lbs  Based on Perfect Stock.  Lettuce, Parsley, Radish GOOD FOR FOUR YE Cauliflower, Celery, Tur GOOD FOR FIVE YEARS Pumpkin, Squash, Toma  Leek, Lettuce,                                                                                                                                                                                                                                                                                                                                                                                                                                                                                                                                                                                                                                                                                                                                                                                                                                                                                                                                                                                                                                                                                                                                                                                                                                                                                                                                                                                                                                                                                                                                                                                                                                                                                                                                                                                                                                                                                                                                  | , Spinach. , Spinach. ARS-Broccoli, Cabbage, nip. Beet, Cucumber, Melon, to.  Kale, 'Kohlrabi,                                                                                                                                                                                                                                                                         |
| Buckwheat, ¾ to 1 bush. Rye, 1 to 2 bush.  GOOD FOR ONE YEAR— GOOD FOR TWO YEAR Plant, Okra, Peas, Pepper Thyme. GOOD FOR THREE YE  February.  Sow in Hot-Bed.                                                                                                                                                                                                                                                                                                                 | Average Vitality of SeedLeek, Onion, Parsnip. RS — Beans, Carrots, Egg. R, Rhubarb, Sage, Salsify, ARS—Asparagus, Endive.  April. Sow in Hot-Bed.                                                                                                                                                                                                                                                                                                       | Carrot, 2½ to 3 lbs  Onion, 5 to 6 lbs  Based on Perfect Stock.  Lettuce, Parsley, Radish GOOD FOR FOUR YE Cauliflower, Celery, Tur GOOD FOR FIVE YEARS Pumpkin, Squash, Toma  Leek, Lettuce, Melon,                                                                                                                                                                                                                                                                                                                                                                                                                                                                                                                                                                                                                                                                                                                                                                                                                                                                                                                                                                                                                                                                                                                                                                                                                                                                                                                                                                                                                                                                                                                                                                                                                                                                                                                                                                                                                                                                                                                           | , Spinach. ARS—Broccoli, Cabbage, nip. —Beet, Cucumber, Melon, to.  Kale, Kohlrabi, Lettuce,                                                                                                                                                                                                                                                                           |
| Buckwheat, ¾ to 1 bush. Rye, 1 to 2 bush.  GOOD FOR ONE YEAR— GOOD FOR TWO YEAP Plant, Okra, Peas, Pepper Thyme. GOOD FOR THREE YE  February.  Sow in Hot-Bed.  Broccoli,                                                                                                                                                                                                                                                                                                      | Average Vitality of Seed.  Leek, Onion, Parsnip. RS — Beans, Carrots, Egg. R, Rhubarb, Sage, Salsify, ARS—Asparagus, Endive.                                                                                                                                                                                                                                                                                                                            | Carrot, 2½ to 3 lbs  Onion, 5 to 6 lbs  Based on Perfect Stock.  Lettuce, Parslev, Radish GOOD FOR FOUR YE Cauliflower, Celery, Tur GOOD FOR FIVE YEARS Pumpkin, Squash, Toma  Leek, Lettuce, Melon, Onion,                                                                                                                                                                                                                                                                                                                                                                                                                                                                                                                                                                                                                                                                                                                                                                                                                                                                                                                                                                                                                                                                                                                                                                                                                                                                                                                                                                                                                                                                                                                                                                                                                                                                                                                                                                                                                                                                                                                    | , Spinach. ARS—Broccoli, Cabbage, nip. —Beet, Cucumber, Melon, to.  Kale, 'Kohlrabi, Lettuce, Melon,                                                                                                                                                                                                                                                                   |
| Buckwheat, ¾ to 1 bush. Rye, 1 to 2 bush.  GOOD FOR ONE YFAR— GOOD FOR TWO YEAP Plant, Okra, Peas, Peppe Thyme. GOOD FOR THREE YE  February.  Sow in Hot-Bed.  Broccoli, Early Cabbage,                                                                                                                                                                                                                                                                                        | Average Vitality of Seed. Leek, Onion, Parsnip. RS — Beans, Carrots, Egg. R, Rhubarb, Sage, Salsify, ARS—Asparagus, Endive,  April. Sow in Hot-Bed. Cucumber, Egg Plant, Melon,                                                                                                                                                                                                                                                                         | Carrot, 2½ to 3 lbs  Onion, 5 to 6 lbs  Based on Perfect Stock.  Lettuce, Parsley, Radish Good For Four YE Cauliflower, Celery. Tur Good For Five Years Pumpkin, Squash, Toma  Leek, Lettuce, Melon, Onion, Parsley,                                                                                                                                                                                                                                                                                                                                                                                                                                                                                                                                                                                                                                                                                                                                                                                                                                                                                                                                                                                                                                                                                                                                                                                                                                                                                                                                                                                                                                                                                                                                                                                                                                                                                                                                                                                                                                                                                                           | , Spinach. ARS—Broccoli, Cabbage, nip. —Beet, Cucumber, Melon, to.  Kale, Kohlrabi, Lettuce, Melon, Nasturtium,                                                                                                                                                                                                                                                        |
| Buckwheat, ¾ to 1 bush. Rye, 1 to 2 bush.  GOOD FOR ONE YEAR— GOOD FOR TWO YEAR Plant, Okra, Peas, Pepper Thyme. GOOD FOR THREE YE  February.  Sow in Hot-Bed.  Broccoli, Early Cabbage, Forcing Carrot, Early Celery,                                                                                                                                                                                                                                                         |                                                                                                                                                                                                                                                                                                                                                                                                                                                         | Carrot, 2½ to 3 lbs  Onion, 5 to 6 lbs  Based on Perfect Stock.  Lettuce, Parslev, Radish GOOD FOR FOUR YE Cauliflower, Celery, Tur GOOD FOR FIVE YEARS Pumpkin, Squash, Toma  Leek, Lettuce, Melon, Onion,                                                                                                                                                                                                                                                                                                                                                                                                                                                                                                                                                                                                                                                                                                                                                                                                                                                                                                                                                                                                                                                                                                                                                                                                                                                                                                                                                                                                                                                                                                                                                                                                                                                                                                                                                                                                                                                                                                                    | , Spinach. ARS—Broccoli, Cabbage, nip. —Beet, Cucumber, Melon, to.  Kale, 'Kohlrabi, Lettuce, Melon, Nasturtium, Okra,                                                                                                                                                                                                                                                 |
| Buckwheat, ¾ to 1 bush. Rye, 1 to 2 bush.  GOOD FOR ONE YEAR— GOOD FOR TWO YEAR Plant, Okra, Peas, Pepper Thyme. GOOD FOR THREE YE  February.  Sow in Hot-Bed.  Broccoli, Early Cabbage, Forcing Carrot, Early Celery, Cucumber,                                                                                                                                                                                                                                               | Average Vitality of Seed. Leek, Onion, Parsnip. RS — Beans, Carrots, Egg. R, Rhubarb, Sage, Salsify, ARS—Asparagus, Endive.  April. Sow in Hot-Bed. Cucumber, Egg Plant, Melon, Pepper, Tomato.                                                                                                                                                                                                                                                         | Carrot, 2½ to 3 lbs  Onion, 5 to 6 lbs  Based on Perfect Stock.  Lettuce, Parslev, Radish GOOD FOR FOUR YE Cauliflower, Celery, Tur GOOD FOR FIVE YEARS Pumpkin, Squash, Toma  Leek, Lettuce, Melon, Onion, Parsley, Parsnip, Peas, Potatoes,                                                                                                                                                                                                                                                                                                                                                                                                                                                                                                                                                                                                                                                                                                                                                                                                                                                                                                                                                                                                                                                                                                                                                                                                                                                                                                                                                                                                                                                                                                                                                                                                                                                                                                                                                                                                                                                                                  | , Spinach. ARS—Broccoli, Cabbage, nip. —Beet, Cucumber, Melon, to.  Kale, Kohlrabi, Lettuce, Melon, Nasturtium, Okra, E rly Peas. Potatoes;                                                                                                                                                                                                                            |
| Buckwheat, ¾ to 1 bush, Rye, 1 to 2 bush.  GOOD FOR ONE YFAR—GOOD FOR TWO YEAP Plant, Okra, Peas, Peppe Thyme.  GOOD FOR THREE YE  February.  Sow in Hot-Bed.  Broccoli, Early Cabbage, Forcing Carrot, Early Cabbage, Cucumber, Egg Plant,                                                                                                                                                                                                                                    | Average Vitality of Seed. Leek, Onion, Parsnip. RS — Beans, Carrots, Egg. R, Rhubarb, Sage, Salsify, ARS—Asparagus, Endive.  April. Sow in Hot-Bed. Cucumber, Egg Plant, Melon, Pepper, Tomato, Sow in Open Ground.                                                                                                                                                                                                                                     | Carrot, 2½ to 3 lbs  Onion, 5 to 6 lbs  Based on Perfect Stock.  Lettuce, Parsley, Radish Good For Four YE Cauliflower, Celery. Tur Good For Five Years Pumpkin, Squash, Toma  Leek, Lettuce, Melon, Onion, Parsley, Parsnip, Peas, Potatoes, Radish,                                                                                                                                                                                                                                                                                                                                                                                                                                                                                                                                                                                                                                                                                                                                                                                                                                                                                                                                                                                                                                                                                                                                                                                                                                                                                                                                                                                                                                                                                                                                                                                                                                                                                                                                                                                                                                                                          | , Spinach. ARS—Broccoli, Cabbage, nip. —Beet, Cucumber, Melon, to.  Kale, 'Kohlrabi, Lettuce, Melon, Nasturtium, Okra, E rly Peas. Potatoes, Pumpkin,                                                                                                                                                                                                                  |
| Buckwheat, ¾ to 1 bush. Rye, 1 to 2 bush.  GOOD FOR ONE YFAR— GOOD FOR TWO YEAR Plant, Okra, Peas, Pepper Thyme. GOOD FOR THREE YE  February.  Sow in Hot-Bed.  Broccoli, Early Cabbage, Forcing Carrot, Early Celery, Cucumber, Egg Plant, Early Lettuce,                                                                                                                                                                                                                     | Average Vitality of Seed. Leek, Onion, Parsnip. RS — Beans, Carrots, Egg. R, Rhubarb, Sage, Salsify, ARS—Asparagus, Endive.  April. Sow in Hot-Bed. Cucumber, Egg Plant, Melon, Pepper, Tomato.                                                                                                                                                                                                                                                         | Carrot, 2½ to 3 lbs  Dnion, 5 to 6 lbs  Based on Perfect Stock.  Lettuce, Parsley, Radish GOOD FOR FOUR YE Cauliflower, Celery, Tur GOOD FOR FIVE YEARS Pumpkin, Squash, Toma  Leek, Lettuce, Melon, Onion, Parsley, Parsnip, Peas, Potatoes, Radish, Rhubard,                                                                                                                                                                                                                                                                                                                                                                                                                                                                                                                                                                                                                                                                                                                                                                                                                                                                                                                                                                                                                                                                                                                                                                                                                                                                                                                                                                                                                                                                                                                                                                                                                                                                                                                                                                                                                                                                 | , Spinach. ARS—Broccoli, Cabbage, nip. —Beet, Cucumber, Melon, to.  Kale, 'Kohlrabi, Lettuce, Melon, Nasturtium, Okra, E rly Peas, Potatoes; Pumpkin, Radish,                                                                                                                                                                                                          |
| Buckwheat, ¾ to 1 bush. Rye, 1 to 2 bush.  GOOD FOR ONE YEAR— GOOD FOR TWO YEA. Plant, Okra, Peas, Pepper Thyme. GOOD FOR THREE YE  February.  Sow in Hot-Bed.  Broccoli, Early Cabbage, Forcing Carrot, Early Celery, Cucumber, Early Celery, Cucumber, Early Lettuce, Parsley,                                                                                                                                                                                               | Average Vitality of Seed. Leek, Onion, Parsnip. RS — Beans, Carrots, Egg. R, Rhubarb, Sage, Salsify, ARS—Asparagus, Endive,  April. Sow in Hot-Bed. Cucumber, Egg Plant, Melon, Pepper, Tomato, Sow in Open Ground. Peas,                                                                                                                                                                                                                               | Carrot, 2½ to 3 lbs                                                                                                                                                                                                                                                                                                                                                                                                                                                                                                                                                                                                                                                                                                                                                                                                                                                                                                                                                                                                                                                                                                                                                                                                                                                                                                                                                                                                                                                                                                                                                                                                                                                                                                                                                                                                                                                                                                                                                                                                                                                                                                            | , Spinach. ARS—Broccoli, Cabbage, nip. —Beet, Cucumber, Melon, to.  Kale, Kohlrabi, Lettuce, Melon, Nasturtium, Okra, E rly Peas, Potatoes, Pumpkin, Radish, Salsify,                                                                                                                                                                                                  |
| Buckwheat, ¾ to 1 bush. Rye, 1 to 2 bush. Rye, 1 to 2 bush.  GOOD FOR ONE YEAR— GOOD FOR TWO YEAR— Plant, Okra, Peas, Pepper Thyme. GOOD FOR THREE YE  February.  Sow in Hot-Bed.  Broccoli, Early Cabbage, Forcing Carrot, Early Celery, Cucumber, Egg Plant, Early Lettuce, Parsley, Pepper,                                                                                                                                                                                 | Average Vitality of Seed. Leek, Onion, Parsnip. RS — Beans, Carrots, Egg. R, Rhubarb, Sage, Salsify, ARS—Asparagus, Endive.  April. Sow in Hot-Bed. Cucumber, Egg Plant, Melon, Pepper, Tomato, Sow in Open Ground. Peas, Potatoes, Radish, Spinach,                                                                                                                                                                                                    | Carrot, 2½ to 3 lbs  Onion, 5 to 6 lbs  Based on Perfect Stock.  Lettuce, Parsley, Radish GOOD FOR FOUR YE Cauliflower, Celery, Tur GOOD FOR FIVE YEARS Pumpkin, Squash, Toma  Leek, Lettuce, Melon, Onion, Parsley, Parsnip, Peas, Potatoes, Radish, Rhubard, Salsify, Spinach,                                                                                                                                                                                                                                                                                                                                                                                                                                                                                                                                                                                                                                                                                                                                                                                                                                                                                                                                                                                                                                                                                                                                                                                                                                                                                                                                                                                                                                                                                                                                                                                                                                                                                                                                                                                                                                               | , Spinach. ARS—Broccoli, Cabbage, nip. —Beet, Cucumber, Melon, to.  Kale, 'Kohlrabi, Lettuce, Melon, Nasturtium, Okra. E rly Peas. Potatoes, Pumpkin, Radish, Salsifv, Spinach,                                                                                                                                                                                        |
| Buckwheat, ¾ to 1 bush. Rye, 1 to 2 bush.  GOOD FOR ONE YEAR— GOOD FOR TWO YEA. Plant, Okra, Peas, Pepper Thyme. GOOD FOR THREE YE  February.  Sow in Hot-Bed.  Broccoli, Early Cabbage, Forcing Carrot, Early Celery, Cucumber, Early Celery, Cucumber, Early Lettuce, Parsley,                                                                                                                                                                                               | Average Vitality of Seed. Leek, Onion, Parsnip. RS — Beans, Carrots, Egg. R, Rhubarb, Sage, Salsify, ARS—Asparagus, Endive.  April. Sow in Hot-Bed. Cucumber, Egg Plant, Melon, Pepper, Tomato, Sow in Open Ground. Peas, Potatoes, Radish, Spinach, May.                                                                                                                                                                                               | Carrot, 2½ to 3 lbs                                                                                                                                                                                                                                                                                                                                                                                                                                                                                                                                                                                                                                                                                                                                                                                                                                                                                                                                                                                                                                                                                                                                                                                                                                                                                                                                                                                                                                                                                                                                                                                                                                                                                                                                                                                                                                                                                                                                                                                                                                                                                                            | , Spinach. ARS—Broccoli, Cabbage, nip. —Beet, Cucumber, Melon, to.  Kale, 'Kohlrabi, Lettuce, Melon, Nasturtium, Okra, E rly Peas. Potatoes/ Pumpkin, Radish, Salsify, Spinach, Squash,                                                                                                                                                                                |
| Buckwheat, ¾ to 1 bush. Rye, 1 to 2 bush. Rye, 1 to 2 bush.  GOOD FOR ONE YEAR— GOOD FOR TWO YEAR Plant, Okra, Peas, Pepper Thyme. GOOD FOR THREE YE  February.  Sow in Hot-Bed.  Broccoli, Early Cabbage, Forcing Carrot, Early Cabbage, Cucumber, Egg Plant, Early Lettuce, Parsley, Pepper, Radish,                                                                                                                                                                         | Average Vitality of Seed.  Leek, Onion, Parsnip. RS — Beans, Carrots, Egg. R, Rhubarb, Sage, Salsify,  ARS—Asparagus, Endive.  April.  Sow in Hot-Bed.  Cucumber, Egg Plant, Melon, Pepper, Tomato, Sow in Open Ground. Peas, Potatoes, Radish, Spinach, May.  Sow in Open Ground.                                                                                                                                                                      | Carrot, 2½ to 3 lbs  Dnion, 5 to 6 lbs  Based on Perfect Stock.  Lettuce, Parsley, Radish Good For Four Ye Cauliflower, Celery, Tur Good For Five Years Pumpkin, Squash, Toma  Leek, Lettuce, Melon, Onion, Parsley, Parsnip, Peas, Potatoes, Radish, Rhubard, Salsify, Spinach, Tomato,                                                                                                                                                                                                                                                                                                                                                                                                                                                                                                                                                                                                                                                                                                                                                                                                                                                                                                                                                                                                                                                                                                                                                                                                                                                                                                                                                                                                                                                                                                                                                                                                                                                                                                                                                                                                                                       | , Spinach. ARS—Broccoli, Cabbage, nip. —Beet, Cucumber, Melon, to.  Kale, Kohlrabi, Lettuce, Melon, Nasturtium, Okra, E rly Peas. Potatoes/ Pumpkin, Radish, Salsify, Spinach, Squash, Herbs,                                                                                                                                                                          |
| Buckwheat, ¾ to 1 bush. Rye, 1 to 2 bush. Rye, 1 to 2 bush.  GOOD FOR ONE YFAR— GOOD FOR TWO YEAR Plant, Okra, Peas, Pepper Thyme.  GOOD FOR THREE YE  February.  Sow in Hot-Bed.  Broccoli, Early Cabbage, Forcing Carrot, Early Celery, Cucumber, Egg Plant, Early Lettuce, Parsley, Pepper, Radish, Tomato,                                                                                                                                                                 | Average Vitality of Seed. Leek, Onion, Parsnip. RS — Beans, Carrots, Egg. R, Rhubarb, Sage, Salsify, ARS—Asparagus, Endive.  April. Sow in Hot-Bed. Cucumber, Egg Plant, Melon, Pepper, Tomato, Sow in Open Ground. Peas, Potatoes, Radish, Spinach, May. Sow in Open Ground. Artichoke,                                                                                                                                                                | Carrot, 2½ to 3 lbs                                                                                                                                                                                                                                                                                                                                                                                                                                                                                                                                                                                                                                                                                                                                                                                                                                                                                                                                                                                                                                                                                                                                                                                                                                                                                                                                                                                                                                                                                                                                                                                                                                                                                                                                                                                                                                                                                                                                                                                                                                                                                                            | , Spinach. ARS—Broccoli, Cabbage, nip. —Beet, Cucumber, Melon, to.  Kale, Kohlrabi, Lettuce, Melon, Nasturtium, Okra, E rly Peas. Potatoes, Pumpkin, Radish, Salsify, Spinach, Squash, Herbs, September.                                                                                                                                                               |
| Buckwheat, ¾ to 1 bush. Rye, 1 to 2 bush. Rye, 1 to 2 bush.  GOOD FOR ONE YEAR— GOOD FOR TWO YEAR— Plant, Okra, Peas, Pepper Thyme. GOOD FOR THREE YE  February.  Sow in Hot-Bed. Broccoli, Early Cabbage, Forcing Carrot, Early Celery, Cucumber, Egg Plant, Early Lettuce, Parsley, Pepper, Radish, Tomato,  March.  Sow in Hot-Bed.                                                                                                                                         | Average Vitality of Seed. Leek, Onion, Parsnip. RS — Beans, Carrots, Egg. R, Rhubarb, Sage, Salsify, ARS—Asparagus, Endive.  April. Sow in Hot-Bed. Cucumber, Egg Plant, Melon, Pepper, Tomato, Sow in Open Ground. Peas, Potatoes, Radish, Spinach, May. Sow in Open Ground. Artichoke, Asparagus,                                                                                                                                                     | Carrot, 2½ to 3 lbs Onion, 5 to 6 lbs  Based on Perfect Stock. Lettuce, Parslev, Radish GOOD FOR FOUR YE Cauliflower, Celery, Tur GOOD FOR FIVE YEARS Pumpkin, Squash, Toma  Leek, Lettuce, Melon, Onion, Parsley, Parsnip, Peas, Potatoes, Radish, Rhubard, Salsify, Spinach, Tomato, Early Turnip, All Herbs, June.                                                                                                                                                                                                                                                                                                                                                                                                                                                                                                                                                                                                                                                                                                                                                                                                                                                                                                                                                                                                                                                                                                                                                                                                                                                                                                                                                                                                                                                                                                                                                                                                                                                                                                                                                                                                          | , Spinach. ARS—Broccoli, Cabbage, nip. —Beet, Cucumber, Melon, to.  Kale, Kohlrabi, Lettuce, Melon, Nasturtium, Okra, E rly Peas, Potatoes, Pumpkin, Radish, Salsify, Spinach, Squash, Herbs, September. Sow in Open Ground.                                                                                                                                           |
| Buckwheat, ¾ to 1 bush. Rye, 1 to 2 bush. Rye, 1 to 2 bush.  GOOD FOR ONE YEAR— GOOD FOR TWO YEAR Plant, Okra, Peas, Pepper Thyme. GOOD FOR THREE YE  February.  Sow in Hot-Bed. Broccoli, Early Cabbage, Forcing Carrot, Early Cabbage, Forcing Carrot, Early Celery, Cucumber, Egg Plant, Early Lettuce, Parsley, Pepper, Radish, Tomato,  March. Sow in Hot-Bed. Early Beet, Broccoli,                                                                                      | Average Vitality of Seed. Leek, Onion, Parsnip. RS — Beans, Carrots, Egg. R, Rhubarb, Sage, Salsify, ARS—Asparagus, Endive.  April. Sow in Hot-Bed. Cucumber, Egg Plant, Melon, Pepper, Tomato, Sow in Open Ground. Peas, Potatoes, Radish, Spinach, May. Sow in Open Ground. Artichoke, Asparagus, Beans,                                                                                                                                              | Carrot, 2½ to 3 lbs Onion, 5 to 6 lbs  Based on Perfect Stock. Lettuce, Parsley, Radish GOOD FOR FOUR YE Cauliflower, Celery, Tur GOOD FOR FIVE YEARS Pumpkin, Squash, Toma  Leek, Lettuce, Melon, Onion, Parsley, Parsnip, Peas, Potatoes, Radish, Rhubard, Salsify, Spinach, Tomato, Early Turnip, All Herbs,  June. Sow in Open Ground                                                                                                                                                                                                                                                                                                                                                                                                                                                                                                                                                                                                                                                                                                                                                                                                                                                                                                                                                                                                                                                                                                                                                                                                                                                                                                                                                                                                                                                                                                                                                                                                                                                                                                                                                                                      | , Spinach. ARS—Broccoli, Cabbage, nip. —Beet, Cucumber, Melon, to.  Kale, Kohlrabi, Lettuce, Melon, Nasturtium, Okra, E rly Peas. Potatoes, Pumpkin, Radish, Salsify, Spinach, Squash, Herbs, September. Sow in Open Ground. Cabbage for Cold                                                                                                                          |
| Buckwheat, ¾ to 1 bush. Rye, 1 to 2 bush.  GOOD FOR ONE YEAR—GOOD FOR TWO YEAR Plant, Okra, Peas, Pepper Thyme. GOOD FOR THREE YE  February.  Sow in Hot-Bed. Broccoli, Early Cabbage, Forcing Carrot, Early Cabbage, Forcing Carrot, Early Celery, Cucumber, Egg Plant, Early Lettuce, Parsley, Pepper, Radish, Tomato,  March. Sow in Hot-Bed. Early Beet, Broccoli, Brussels Sprouts,                                 | Average Vitality of Seed. Leek, Onion, Parsnip. RS — Beans, Carrots, Egg. R, Rhubarb, Sage, Salsify, ARS—Asparagus, Endive.  April. Sow in Hot-Bed. Cucumber, Egg Plant, Melon, Pepper, Tomato, Sow in Open Ground. Peas, Potatoes, Radish, Spinach, May. Sow in Open Ground. Artichoke, Asparagus,                                                                                                                                                     | Carrot, 2½ to 3 lbs  Onion, 5 to 6 lbs  Based on Perfect Stock.  Lettuce, Parslev, Radish GOOD FOR FOUR YE Cauliflower, Celery, Tur GOOD FOR FIVE YEARS Pumpkin, Squash, Toma  Leek, Lettuce, Melon, Onion, Parsley, Parsnip, Peas, Potatoes, Radish, Rhubard, Salsify, Spinach, Tomato, Early Turnip, All Herbs,  June.  Sow in Open Ground Beans, Lima and all                                                                                                                                                                                                                                                                                                                                                                                                                                                                                                                                                                                                                                                                                                                                                                                                                                                                                                                                                                                                                                                                                                                                                                                                                                                                                                                                                                                                                                                                                                                                                                                                                                                                                                                                                               | , Spinach. ARS—Broccoli, Cabbage, nip. —Beet, Cucumber, Melon, to.  Kale, 'Kohlrabi, Lettuce, Melon, Nasturtium, Okra. E rly Peas. Potatoes, Pumpkin, Radish, Salsify, Spinach, Squash, Herbs,  September.  Sow in Open Ground. Cabbage for Cold Frames,                                                                                                               |
| Buckwheat, ¾ to 1 bush. Rye, 1 to 2 bush.  GOOD FOR ONE YEAR—GOOD FOR TWO YEAR—Plant, Okra, Peas, Pepper Thyme. GOOD FOR THREE YE  February.  Sow in Hot-Bed. Broccoli, Early Cabbage, Forcing Carrot, Early Celery, Cucumber, Egg Plant, Early Lettuce, Parsley, Pepper, Radish, Tomato,  March. Sow in Hot-Bed. Early Beet, Broccoli, Brussels Sprouts, Early Cabbage,                                                 | Average Vitality of Seed. Leek, Onion, Parsnip. RS — Beans, Carrots, Egg. R, Rhubarb, Sage, Salsify, ARS—Asparagus, Endive.  April. Sow in Hot-Bed. Cucumber, Egg Plant, Melon, Pepper, Tomato, Sow in Open Ground. Peas, Potatoes, Radish, Spinach, May. Sow in Open Ground. Artichoke, Asparagus, Beans, Beet, Broccoli, Brussels Sprouts,                                                                                                            | Carrot, 2½ to 3 lbs                                                                                                                                                                                                                                                                                                                                                                                                                                                                                                                                                                                                                                                                                                                                                                                                                                                                                                                                                                                                                                                                                                                                                                                                                                                                                                                                                                                                                                                                                                                                                                                                                                                                                                                                                                                                                                                                                                                                                                                                                                                                                                            | , Spinach. ARS—Broccoli, Cabbage, nip. —Beet, Cucumber, Melon, to.  Kale, Kohlrabi, Lettuce, Melon, Nasturtium, Okra, E rly Peas, Potatoes, Pumpkin, Radish, Salsifv, Spinach, Squash, Herbs, September. Sow in Open Ground. Cabbage for Cold Frames, Cauliflower for Cold                                                                                             |
| Buckwheat, ¾ to 1 bush. Rye, 1 to 2 bush. Rye, 1 to 2 bush.  GOOD FOR ONE YFAR— GOOD FOR TWO YEAP Plant, Okra, Peas, Peppe Thyme. GOOD FOR THREE YE  February.  Sow in Hot-Bed.  Broccoli, Early Cabbage, Forcing Carrot, Early Celery, Cucumber, Egg Plant, Early Lettuce, Parsley, Pepper, Radish, Tomato,  March.  Sow in Hot-Bed. Early Beet, Broccoli, Brussels Sprouts, Early Cabbage, Forcing Carrot,                                                                   | Average Vitality of Seed. Leek, Onion, Parsnip. RS — Beans, Carrots, Egg. R, Rhubarb, Sage, Salsify, ARS—Asparagus, Endive,  April. Sow in Hot-Bed. Cucumber, Egg Plant, Melon, Pepper, Tomato, Sow in Open Ground. Peas, Potatoes, Radish, Spinach, May. Sow in Open Ground. Artichoke, Asparagus, Beans, Beet., Broccoli, Brussels Sprouts, Late Cabbage,                                                                                             | Carrot, 2½ to 3 lbs  Dnion, 5 to 6 lbs  Based on Perfect Stock.  Lettuce, Parslev, Radish GOOD FOR FOUR YE Cauliflower, Celery, Tur GOOD FOR FIVE YEARS Pumpkin, Squash, Toma  Leek, Lettuce, Melon, Onion, Parsley, Parsnip, Peas, Potatoes, Radish, Rhubard, Salsify, Spinach, Tomato, Early Turnip, All Herbs,  June.  Sow in Open Ground Beans, Lima and all other sorts, Beet, Broccoli,                                                                                                                                                                                                                                                                                                                                                                                                                                                                                                                                                                                                                                                                                                                                                                                                                                                                                                                                                                                                                                                                                                                                                                                                                                                                                                                                                                                                                                                                                                                                                                                                                                                                                                                                  | , Spinach. ARS—Broccoli, Cabbage, nip. —Beet, Cucumber, Melon, to.  Kale, 'Kohlrabi, Lettuce, Melon, Nasturtium, Okra. E rly Peas. Potatoes, Pumpkin, Radish, Salsify, Spinach, Squash, Herbs,  September.  Sow in Open Ground. Cabbage for Cold Frames,                                                                                                               |
| Buckwheat, ¾ to 1 bush. Rye, 1 to 2 bush.  GOOD FOR ONE YEAR—GOOD FOR TWO YEAR Plant, Okra, Peas, Pepper Thyme. GOOD FOR THREE YE  February.  Sow in Hot-Bed. Broccoli, Early Cabbage, Forcing Carrot, Early Celery, Cucumber, Egg Plant, Early Lettuce, Parsley, Pepper, Radish, Tomato, March. Sow in Hot-Bed. Early Beet, Broccoli, Brussels Sprouts, Early Cabbage, Forcing Carrot, Cauliflower,                     | Average Vitality of Seed. Leek, Onion, Parsnip. RS — Beans, Carrots, Egg. R, Rhubarb, Sage, Salsify, ARS—Asparagus, Endive.  April. Sow in Hot-Bed. Cucumber, Egg Plant, Melon, Pepper, Tomato, Sow in Open Ground. Peas, Potatoes, Radish, Spinach, May. Sow in Open Ground. Artichoke, Asparagus, Beans, Beet, Broccoli, Brussels Sprouts, Late Cabbage, Carrot,                                                                                      | Carrot, 2½ to 3 lbs  Dnion, 5 to 6 lbs  Based on Perfect Stock.  Lettuce, Parsley, Radish Good For Four Ye Cauliflower, Celery. Tur Good For Five Years Pumpkin, Squash, Toma  Leek, Lettuce, Melon, Onion, Parsley, Parsnip, Peas, Potatoes, Radish, Rhubard, Salsify, Spinach, Tomato, Early Turnip, All Herbs,  June.  Sow in Open Ground  Beans, Lima and all other soits, Beet, Broccoli, Brussels Sprouts,                                                                                                                                                                                                                                                                                                                                                                                                                                                                                                                                                                                                                                                                                                                                                                                                                                                                                                                                                                                                                                                                                                                                                                                                                                                                                                                                                                                                                                                                                                                                                                                                                                                                                                               | , Spinach. ARS—Broccoli, Cabbage, nip. —Beet, Cucumber, Melon, to.  Kale, Kohlrabi, Lettuce, Melon, Nasturtium, Okra, E rly Peas. Potatoes, Pumpkin, Radish, Salsify, Spinach, Squash, Herbs, September. Sow in Open Ground. Cabbage for Cold Frames, Cauliflower for Cold Frames, Tuberous Chervil Corn Salad,                                                        |
| Buckwheat, ¾ to 1 bush. Rye, 1 to 2 bush. Rye, 1 to 2 bush.  GOOD FOR ONE YEAR—GOOD FOR TWO YEAR—Plant, Okra, Peas, Pepper Thyme.  GOOD FOR THREE YE  February.  Sow in Hot-Bed. Broccoli, Early Cabbage, Forcing Carrot, Early Celery, Cucumber, Egg Plant, Early Lettuce, Parsley, Pepper, Radish, Tomato,  March. Sow in Hot-Bed. Early Beet, Broccoli, Brussels Sprouts, Early Cabbage, Forcing Carrot, Cauliflower, Cauliflower, Celery,                                  | Average Vitality of Seed. Leek, Onion, Parsnip. RS — Beans, Carrots, Egg. R, Rhubarb, Sage, Salsify, ARS—Asparagus, Endive.  April. Sow in Hot-Bed. Cucumber, Egg Plant, Melon, Pepper, Tomato, Sow in Open Ground. Peas, Potatoes, Radish, Spinach, May. Sow in Open Ground. Artichoke, Asparagus, Beans, Beet, Broccoli, Brussels Sprouts, Late Cabbage, Carrot, Cauliflower,                                                                         | Carrot, 2½ to 3 lbs                                                                                                                                                                                                                                                                                                                                                                                                                                                                                                                                                                                                                                                                                                                                                                                                                                                                                                                                                                                                                                                                                                                                                                                                                                                                                                                                                                                                                                                                                                                                                                                                                                                                                                                                                                                                                                                                                                                                                                                                                                                                                                            | , Spinach. ARS—Broccoli, Cabbage, nip. —Beet, Cucumber, Melon, to.  Kale, Kohlrabi, Lettuce, Melon, Nasturtium, Okra, E rly Peas. Potatoes/ Pumpkin, Radish, Salsify, Spinach, Squash, Herbs, September. Sow in Open Ground. Cabbage for Cold Frames, Cauliflower for Cold Frames, Tuberous Chervil Corn Salad, Cress,                                                 |
| Buckwheat, ¾ to 1 bush. Rye, 1 to 2 bush. Rye, 1 to 2 bush.  GOOD FOR ONE YEAR—GOOD FOR TWO YEAR—Plant, Okra, Peas, Pepper Thyme.  GOOD FOR THREE YE  February.  Sow in Hot-Bed.  Broccoli, Early Cabbage, Forcing Carrot, Early Celery, Cucumber, Egg Plant, Early Lettuce, Parsley, Pepper, Radish, Tomato,  March.  Sow in Hot-Bed.  Early Beet, Broccoli, Brussels Sprouts, Early Cabbage, Forcing Carrot, Cauliflower, Celery, Cucumber,                                  | Average Vitality of Seed. Leek, Onion, Parsnip. RS — Beans, Carrots, Egg. R, Rhubarb, Sage, Salsify, ARS—Asparagus, Endive.  April. Sow in Hot-Bed. Cucumber, Egg Plant, Melon, Pepper, Tomato, Sow in Open Ground. Peas, Potatoes, Radish, Spinach, May. Sow in Open Ground. Artichoke, Asparagus, Beans, Beet, Broccoli, Brussels Sprouts, Late Cabbage, Carrot, Cauliflower, Celery,                                                                 | Carrot, 2½ to 3 lbs                                                                                                                                                                                                                                                                                                                                                                                                                                                                                                                                                                                                                                                                                                                                                                                                                                                                                                                                                                                                                                                                                                                                                                                                                                                                                                                                                                                                                                                                                                                                                                                                                                                                                                                                                                                                                                                                                                                                                                                                                                                                                                            | , Spinach. ARS—Broccoli, Cabbage, nip. —Beet, Cucumber, Melon, to.  Kale, Kohlrabi, Lettuce, Melon, Nasturtium, Okra, E rly Peas. Potatoes: Pumpkin, Radish, Salsify, Spinach, Squash, Herbs, September. Sow in Open Ground. Cabbage for Cold Frames, Cauliflower for Cold Frames, Tuberous Chervil Corn Salad, Cress, Siberian Kale,                                  |
| Buckwheat, ¾ to 1 bush. Rye, 1 to 2 bush. Rye, 1 to 2 bush.  GOOD FOR ONE YEAR—GOOD FOR TWO YEAR—Plant, Okra, Peas, Pepper Thyme.  GOOD FOR THREE YE  February.  Sow in Hot-Bed.  Broccoli, Early Cabbage, Forcing Carrot, Early Celery, Cucumber, Egg Plant, Early Lettuce, Parsley, Pepper, Radish, Tomato,  March.  Sow in Hot-Bed. Early Beet, Broccoli, Brussels Sprouts, Early Cabbage, Forcing Carrot, Cauliflower, Cauliflower, Celery, Cucumber, Lettuce, Melon,      | Average Vitality of Seed. Leek, Onion, Parsnip. RS — Beans, Carrots, Egg. R, Rhubarb, Sage, Salsify, April. Sow in Hot-Bed. Cucumber, Egg Plant, Melon, Pepper, Tomato, Sow in Open Ground. Peas, Potatoes, Radish, Spinach, May. Sow in Open Ground. Artichoke, Asparagus, Beans, Beet, Broccoli, Brussels Sprouts, Late Cabbage, Carrot, Cauliflower, Celery, Sweet Corn, Cress,                                                                      | Carrot, 2½ to 3 lbs                                                                                                                                                                                                                                                                                                                                                                                                                                                                                                                                                                                                                                                                                                                                                                                                                                                                                                                                                                                                                                                                                                                                                                                                                                                                                                                                                                                                                                                                                                                                                                                                                                                                                                                                                                                                                                                                                                                                                                                                                                                                                                            | , Spinach. ARS—Broccoli, Cabbage, nip. —Beet, Cucumber, Melon, to.  Kale, Kohlrabi, Lettuce, Melon, Nasturtium, Okra, E rly Peas. Potatoes, Pumpkin, Radish, Salsify, Spinach, Squash, Herbs, September. Sow in Open Ground. Cabbage for Cold Frames, Cauliflower for Cold Frames, Tuberous Chervil Corn Salad, Cress, Siberian Kale, Lettuce,                         |
| Buckwheat, ¾ to 1 bush. Rye, 1 to 2 bush. Rye, 1 to 2 bush.  GOOD FOR ONE YEAR—GOOD FOR TWO YEAR—Plant, Okra, Peas, Pepper Thyme.  GOOD FOR THREE YE  February.  Sow in Hot-Bed.  Broccoli, Early Cabbage, Forcing Carrot, Early Celery, Cucumber, Egg Plant, Early Lettuce, Parsley, Pepper, Radish, Tomato,  March.  Sow in Hot-Bed. Early Beet, Broccoli, Brussels Sprouts, Early Cabbage, Forcing Carrot, Cauliflower, Celery, Cucumber, Lettuce, Melon, Pepper.           | Average Vitality of Seed. Leek, Onion, Parsnip. RS — Beans, Carrots, Egg. R, Rhubarb, Sage, Salsify, ARS—Asparagus, Endive.  April. Sow in Hot-Bed. Cucumber, Egg Plant, Melon, Pepper, Tomato, Sow in Open Ground. Peas, Potatoes, Radish, Spinach, May. Sow in Open Ground. Artichoke, Asparagus, Beans, Beet. Broccoli, Brussels Sprouts, Late Cabbage, Carrot, Cauliflower, Celery, Sweet Corn, Cress, Cucumber,                                    | Carrot, 2½ to 3 lbs Onion, 5 to 6 lbs  Based on Perfect Stock.  Lettuce, Parslev, Radish GOOD FOR FOUR YE Cauliflower, Celery, Tur GOOD FOR FIVE YEARS Pumpkin, Squash, Toma  Leek, Lettuce, Melon, Onion, Parsley, Parsnip, Peas, Potatoes, Radish, Rhubard, Salsify, Spinach, Tomato, Early Turnip, All Herbs,  June.  Sow in Open Ground Beans, Lima and all other soits, Beet, Broccoli, Brussels Sprouts, Early Cabbage, Carrot, Cauliflower, Sweet Corn, Cress,                                                                                                                                                                                                                                                                                                                                                                                                                                                                                                                                                                                                                                                                                                                                                                                                                                                                                                                                                                                                                                                                                                                                                                                                                                                                                                                                                                                                                                                                                                                                                                                                                                                          | , Spinach. ARS—Broccoli, Cabbage, nip. —Beet, Cucumber, Melon, to.  Kale, 'Kohlrabi, Lettuce, Melon, Nasturtium, Okra, E rly Peas. Potatoes, Pumpkin, Radish, Salsifv, Spinach, Squash, Herbs, September. Sow in Open Ground. Cabbage for Cold Frames, Cauliflower for Cold Frames, Tuberous Chervil Corn Salad, Cress, Siberian Kale, Lettuce, Mustard,               |
| Buckwheat, ¾ to 1 bush. Rye, 1 to 2 bush. Rye, 1 to 2 bush.  GOOD FOR ONE YFAR— GOOD FOR TWO YEAP Plant, Okra, Peas, Pepper Thyme.  GOOD FOR THREE YE  February.  Sow in Hot-Bed.  Broccoli, Early Cabbage, Forcing Carrot, Early Celery, Cucumber, Egg Plant, Early Lettuce, Parsley, Pepper, Radish, Tomato,  March.  Sow in Hot-Bed.  Early Beet, Broccoli, Brussels Sprouts, Early Cabbage, Forcing Carrot, Cauliflower, Celery, Cucumber, Lettuce, Melon, Pepper, Radish, | Average Vitality of Seed. Leek, Onion, Parsnip. RS — Beans, Carrots, Egg. RS — Beans, Carrots, Egg. RS — Beans, Carrots, Egg. RARS—Asparagus, Endive.  A pril.  Sow in Hot-Bed. Cucumber, Egg Plant, Melon, Pepper, Tomato, Sow in Open Ground. Peas, Potatoes, Radish, Spinach, May.  Sow in Open Ground. Artichoke, Asparagus, Beans, Beet. Broccoli, Brussels Sprouts, Late Cabbage, Carrot, Cauliflower, Celery, Sweet Corn, Cress, Cucumber, Kale, | Carrot, 2½ to 3 lbs                                                                                                                                                                                                                                                                                                                                                                                                                                                                                                                                                                                                                                                                                                                                                                                                                                                                                                                                                                                                                                                                                                                                                                                                                                                                                                                                                                                                                                                                                                                                                                                                                                                                                                                                                                                                                                                                                                                                                                                                                                                                                                            | , Spinach. ARS—Broccoli, Cabbage, nip. —Beet, Cucumber, Melon, to.  Kale, Kohlrabi, Lettuce, Melon, Nasturtium, Okra, E rly Peas. Potatoes, Pumpkin, Radish, Salsify, Spinach, Squash, Herbs, September. Sow in Open Ground. Cabbage for Cold Frames, Cauliflower for Cold Frames, Tuberous Chervil Corn Salad, Cress, Siberian Kale, Lettuce,                         |
| Buckwheat, ¾ to 1 bush. Rye, 1 to 2 bush. Rye, 1 to 2 bush.  GOOD FOR ONE YEAR—GOOD FOR TWO YEAR—Plant, Okra, Peas, Pepper Thyme.  GOOD FOR THREE YE  February.  Sow in Hot-Bed.  Broccoli, Early Cabbage, Forcing Carrot, Early Celery, Cucumber, Egg Plant, Early Lettuce, Parsley, Pepper, Radish, Tomato,  March.  Sow in Hot-Bed. Early Beet, Broccoli, Brussels Sprouts, Early Cabbage, Forcing Carrot, Cauliflower, Celery, Cucumber, Lettuce, Melon, Pepper.           | Average Vitality of Seed. Leek, Onion, Parsnip. RS — Beans, Carrots, Egg. R, Rhubarb, Sage, Salsify, ARS—Asparagus, Endive.  April. Sow in Hot-Bed. Cucumber, Egg Plant, Melon, Pepper, Tomato, Sow in Open Ground. Peas, Potatoes, Radish, Spinach, May. Sow in Open Ground. Artichoke, Asparagus, Beans, Beet. Broccoli, Brussels Sprouts, Late Cabbage, Carrot, Cauliflower, Celery, Sweet Corn, Cress, Cucumber,                                    | Carrot, 2½ to 3 lbs Onion, 5 to 6 lbs  Based on Perfect Stock.  Lettuce, Parslev, Radish GOOD FOR FOUR YE Cauliflower, Celery, Tur GOOD FOR FIVE YEARS Pumpkin, Squash, Toma  Leek, Lettuce, Melon, Onion, Parsley, Parsnip, Peas, Potatoes, Radish, Rhubard, Salsify, Spinach, Tomato, Early Turnip, All Herbs,  June.  Sow in Open Ground Beans, Lima and all other soits, Beet, Broccoli, Brussels Sprouts, Early Cabbage, Carrot, Cauliflower, Sweet Corn, Cress,                                                                                                                                                                                                                                                                                                                                                                                                                                                                                                                                                                                                                                                                                                                                                                                                                                                                                                                                                                                                                                                                                                                                                                                                                                                                                                                                                                                                                                                                                                                                                                                                                                                          | , Spinach. ARS—Broccoli, Cabbage, nip. —Beet, Cucumber, Melon, to.  Kale, Kohlrabi, Lettuce, Melon, Nasturtium, Okra, E rly Peas. Potatoes, Pumpkin, Radish, Salsify, Spinach, Squash, Herbs, September. Sow in Open Ground. Cabbage for Cold Frames, Cauliflower for Cold Frames, Tuberous Chervil Corn Salad, Cress, Siberian Kale, Lettuce, Mustard, Winter Radish, |