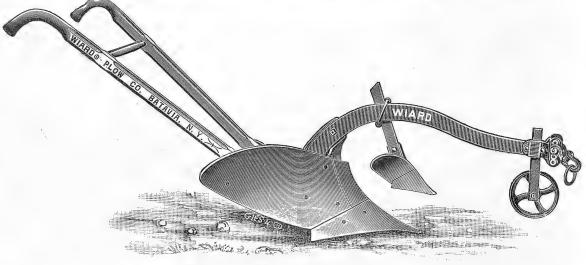

# FHE PERRY SEED STORE)

217 WARREN ST.

SYRACUSE,

N.Y.

BULBS, HARDWARE, IMPLEMENTS, DRAIN TILE, TIN SHOP, ETC.

| y n'                                                                                                                                                                                                                                                                                                                                                                                                                                                                           | 1 CEPTIO                                                                                                                                                                                                                                                                                                                                                                                                                                                |                                                                                                                                                                                                                                                                                                                                                                                                                                                                                                                                                                                                                                                                                                                                                                                                                                                                                                                                                                                                                                                                                                                                                                                                                                                                                                                                                                                                                                                                                                                                                                                                                                                                                                                                                                                                                                                                                                                                                                                                                                                                                                                                |                                                                                                                                                                                                                                                                                                                                                                        |
|--------------------------------------------------------------------------------------------------------------------------------------------------------------------------------------------------------------------------------------------------------------------------------------------------------------------------------------------------------------------------------------------------------------------------------------------------------------------------------|---------------------------------------------------------------------------------------------------------------------------------------------------------------------------------------------------------------------------------------------------------------------------------------------------------------------------------------------------------------------------------------------------------------------------------------------------------|--------------------------------------------------------------------------------------------------------------------------------------------------------------------------------------------------------------------------------------------------------------------------------------------------------------------------------------------------------------------------------------------------------------------------------------------------------------------------------------------------------------------------------------------------------------------------------------------------------------------------------------------------------------------------------------------------------------------------------------------------------------------------------------------------------------------------------------------------------------------------------------------------------------------------------------------------------------------------------------------------------------------------------------------------------------------------------------------------------------------------------------------------------------------------------------------------------------------------------------------------------------------------------------------------------------------------------------------------------------------------------------------------------------------------------------------------------------------------------------------------------------------------------------------------------------------------------------------------------------------------------------------------------------------------------------------------------------------------------------------------------------------------------------------------------------------------------------------------------------------------------------------------------------------------------------------------------------------------------------------------------------------------------------------------------------------------------------------------------------------------------|------------------------------------------------------------------------------------------------------------------------------------------------------------------------------------------------------------------------------------------------------------------------------------------------------------------------------------------------------------------------|
| Ar                                                                                                                                                                                                                                                                                                                                                                                                                                                                             | USEFUL                                                                                                                                                                                                                                                                                                                                                                                                                                                  | TABLES.                                                                                                                                                                                                                                                                                                                                                                                                                                                                                                                                                                                                                                                                                                                                                                                                                                                                                                                                                                                                                                                                                                                                                                                                                                                                                                                                                                                                                                                                                                                                                                                                                                                                                                                                                                                                                                                                                                                                                                                                                                                                                                                        |                                                                                                                                                                                                                                                                                                                                                                        |
| Ivumo                                                                                                                                                                                                                                                                                                                                                                                                                                                                          | per of Plants Produced from                                                                                                                                                                                                                                                                                                                                                                                                                             | n One Ounce of Seed, as for                                                                                                                                                                                                                                                                                                                                                                                                                                                                                                                                                                                                                                                                                                                                                                                                                                                                                                                                                                                                                                                                                                                                                                                                                                                                                                                                                                                                                                                                                                                                                                                                                                                                                                                                                                                                                                                                                                                                                                                                                                                                                                    | ollows:                                                                                                                                                                                                                                                                                                                                                                |
| I and the int                                                                                                                                                                                                                                                                                                                                                                                                                                                                  | Plants.                                                                                                                                                                                                                                                                                                                                                                                                                                                 |                                                                                                                                                                                                                                                                                                                                                                                                                                                                                                                                                                                                                                                                                                                                                                                                                                                                                                                                                                                                                                                                                                                                                                                                                                                                                                                                                                                                                                                                                                                                                                                                                                                                                                                                                                                                                                                                                                                                                                                                                                                                                                                                | Plants.                                                                                                                                                                                                                                                                                                                                                                |
| Asparagus                                                                                                                                                                                                                                                                                                                                                                                                                                                                      | about 500                                                                                                                                                                                                                                                                                                                                                                                                                                               |                                                                                                                                                                                                                                                                                                                                                                                                                                                                                                                                                                                                                                                                                                                                                                                                                                                                                                                                                                                                                                                                                                                                                                                                                                                                                                                                                                                                                                                                                                                                                                                                                                                                                                                                                                                                                                                                                                                                                                                                                                                                                                                                | about 2,000                                                                                                                                                                                                                                                                                                                                                            |
| Broccoli                                                                                                                                                                                                                                                                                                                                                                                                                                                                       | " 2,000<br>" 3,000                                                                                                                                                                                                                                                                                                                                                                                                                                      | Lettuce                                                                                                                                                                                                                                                                                                                                                                                                                                                                                                                                                                                                                                                                                                                                                                                                                                                                                                                                                                                                                                                                                                                                                                                                                                                                                                                                                                                                                                                                                                                                                                                                                                                                                                                                                                                                                                                                                                                                                                                                                                                                                                                        |                                                                                                                                                                                                                                                                                                                                                                        |
| Cabbage                                                                                                                                                                                                                                                                                                                                                                                                                                                                        | 4,000                                                                                                                                                                                                                                                                                                                                                                                                                                                   | Pepper                                                                                                                                                                                                                                                                                                                                                                                                                                                                                                                                                                                                                                                                                                                                                                                                                                                                                                                                                                                                                                                                                                                                                                                                                                                                                                                                                                                                                                                                                                                                                                                                                                                                                                                                                                                                                                                                                                                                                                                                                                                                                                                         |                                                                                                                                                                                                                                                                                                                                                                        |
| Celery                                                                                                                                                                                                                                                                                                                                                                                                                                                                         |                                                                                                                                                                                                                                                                                                                                                                                                                                                         | Sage                                                                                                                                                                                                                                                                                                                                                                                                                                                                                                                                                                                                                                                                                                                                                                                                                                                                                                                                                                                                                                                                                                                                                                                                                                                                                                                                                                                                                                                                                                                                                                                                                                                                                                                                                                                                                                                                                                                                                                                                                                                                                                                           | " 1,000                                                                                                                                                                                                                                                                                                                                                                |
| Egg Plant                                                                                                                                                                                                                                                                                                                                                                                                                                                                      |                                                                                                                                                                                                                                                                                                                                                                                                                                                         | Tomato                                                                                                                                                                                                                                                                                                                                                                                                                                                                                                                                                                                                                                                                                                                                                                                                                                                                                                                                                                                                                                                                                                                                                                                                                                                                                                                                                                                                                                                                                                                                                                                                                                                                                                                                                                                                                                                                                                                                                                                                                                                                                                                         |                                                                                                                                                                                                                                                                                                                                                                        |
| Endive                                                                                                                                                                                                                                                                                                                                                                                                                                                                         |                                                                                                                                                                                                                                                                                                                                                                                                                                                         | Thyme                                                                                                                                                                                                                                                                                                                                                                                                                                                                                                                                                                                                                                                                                                                                                                                                                                                                                                                                                                                                                                                                                                                                                                                                                                                                                                                                                                                                                                                                                                                                                                                                                                                                                                                                                                                                                                                                                                                                                                                                                                                                                                                          |                                                                                                                                                                                                                                                                                                                                                                        |
| Nun                                                                                                                                                                                                                                                                                                                                                                                                                                                                            | aber of Plants to the Acre a                                                                                                                                                                                                                                                                                                                                                                                                                            | at the following distances of                                                                                                                                                                                                                                                                                                                                                                                                                                                                                                                                                                                                                                                                                                                                                                                                                                                                                                                                                                                                                                                                                                                                                                                                                                                                                                                                                                                                                                                                                                                                                                                                                                                                                                                                                                                                                                                                                                                                                                                                                                                                                                  | ipart:                                                                                                                                                                                                                                                                                                                                                                 |
| Distances apart.                                                                                                                                                                                                                                                                                                                                                                                                                                                               | No. of plants to Acre.                                                                                                                                                                                                                                                                                                                                                                                                                                  | Distances apart                                                                                                                                                                                                                                                                                                                                                                                                                                                                                                                                                                                                                                                                                                                                                                                                                                                                                                                                                                                                                                                                                                                                                                                                                                                                                                                                                                                                                                                                                                                                                                                                                                                                                                                                                                                                                                                                                                                                                                                                                                                                                                                | No. of Plants to Acre.                                                                                                                                                                                                                                                                                                                                                 |
| 1 ft. by 1 ft                                                                                                                                                                                                                                                                                                                                                                                                                                                                  | 43,560                                                                                                                                                                                                                                                                                                                                                                                                                                                  | 6 ft. by 6 ft                                                                                                                                                                                                                                                                                                                                                                                                                                                                                                                                                                                                                                                                                                                                                                                                                                                                                                                                                                                                                                                                                                                                                                                                                                                                                                                                                                                                                                                                                                                                                                                                                                                                                                                                                                                                                                                                                                                                                                                                                                                                                                                  |                                                                                                                                                                                                                                                                                                                                                                        |
| 11/2 " 11/2 "                                                                                                                                                                                                                                                                                                                                                                                                                                                                  |                                                                                                                                                                                                                                                                                                                                                                                                                                                         | 8 " 8"                                                                                                                                                                                                                                                                                                                                                                                                                                                                                                                                                                                                                                                                                                                                                                                                                                                                                                                                                                                                                                                                                                                                                                                                                                                                                                                                                                                                                                                                                                                                                                                                                                                                                                                                                                                                                                                                                                                                                                                                                                                                                                                         |                                                                                                                                                                                                                                                                                                                                                                        |
| 0 11 0 11                                                                                                                                                                                                                                                                                                                                                                                                                                                                      | 10 000                                                                                                                                                                                                                                                                                                                                                                                                                                                  | 10 " 10 "                                                                                                                                                                                                                                                                                                                                                                                                                                                                                                                                                                                                                                                                                                                                                                                                                                                                                                                                                                                                                                                                                                                                                                                                                                                                                                                                                                                                                                                                                                                                                                                                                                                                                                                                                                                                                                                                                                                                                                                                                                                                                                                      | 435                                                                                                                                                                                                                                                                                                                                                                    |
| 21/2 " 21/2 "                                                                                                                                                                                                                                                                                                                                                                                                                                                                  | 6,969                                                                                                                                                                                                                                                                                                                                                                                                                                                   | 12 " 12 "                                                                                                                                                                                                                                                                                                                                                                                                                                                                                                                                                                                                                                                                                                                                                                                                                                                                                                                                                                                                                                                                                                                                                                                                                                                                                                                                                                                                                                                                                                                                                                                                                                                                                                                                                                                                                                                                                                                                                                                                                                                                                                                      | 435<br>302                                                                                                                                                                                                                                                                                                                                                             |
|                                                                                                                                                                                                                                                                                                                                                                                                                                                                                |                                                                                                                                                                                                                                                                                                                                                                                                                                                         | 15 ", 15 "                                                                                                                                                                                                                                                                                                                                                                                                                                                                                                                                                                                                                                                                                                                                                                                                                                                                                                                                                                                                                                                                                                                                                                                                                                                                                                                                                                                                                                                                                                                                                                                                                                                                                                                                                                                                                                                                                                                                                                                                                                                                                                                     | 193                                                                                                                                                                                                                                                                                                                                                                    |
| 3 " 2 "                                                                                                                                                                                                                                                                                                                                                                                                                                                                        | 7,260                                                                                                                                                                                                                                                                                                                                                                                                                                                   | 18 " 18 "                                                                                                                                                                                                                                                                                                                                                                                                                                                                                                                                                                                                                                                                                                                                                                                                                                                                                                                                                                                                                                                                                                                                                                                                                                                                                                                                                                                                                                                                                                                                                                                                                                                                                                                                                                                                                                                                                                                                                                                                                                                                                                                      | 134<br>108<br>70                                                                                                                                                                                                                                                                                                                                                       |
| 1 " 1 " " " " " " " " " " " " " " " " "                                                                                                                                                                                                                                                                                                                                                                                                                                        | 4,840                                                                                                                                                                                                                                                                                                                                                                                                                                                   | 20 " 20 "                                                                                                                                                                                                                                                                                                                                                                                                                                                                                                                                                                                                                                                                                                                                                                                                                                                                                                                                                                                                                                                                                                                                                                                                                                                                                                                                                                                                                                                                                                                                                                                                                                                                                                                                                                                                                                                                                                                                                                                                                                                                                                                      |                                                                                                                                                                                                                                                                                                                                                                        |
| 5 " 5 "                                                                                                                                                                                                                                                                                                                                                                                                                                                                        | 2,722<br>1,742                                                                                                                                                                                                                                                                                                                                                                                                                                          | 30 " 30 "                                                                                                                                                                                                                                                                                                                                                                                                                                                                                                                                                                                                                                                                                                                                                                                                                                                                                                                                                                                                                                                                                                                                                                                                                                                                                                                                                                                                                                                                                                                                                                                                                                                                                                                                                                                                                                                                                                                                                                                                                                                                                                                      |                                                                                                                                                                                                                                                                                                                                                                        |
| Quantity of See                                                                                                                                                                                                                                                                                                                                                                                                                                                                | Required for a given num                                                                                                                                                                                                                                                                                                                                                                                                                                | ther of Plants in Hills or                                                                                                                                                                                                                                                                                                                                                                                                                                                                                                                                                                                                                                                                                                                                                                                                                                                                                                                                                                                                                                                                                                                                                                                                                                                                                                                                                                                                                                                                                                                                                                                                                                                                                                                                                                                                                                                                                                                                                                                                                                                                                                     | Length of Drills                                                                                                                                                                                                                                                                                                                                                       |
|                                                                                                                                                                                                                                                                                                                                                                                                                                                                                |                                                                                                                                                                                                                                                                                                                                                                                                                                                         |                                                                                                                                                                                                                                                                                                                                                                                                                                                                                                                                                                                                                                                                                                                                                                                                                                                                                                                                                                                                                                                                                                                                                                                                                                                                                                                                                                                                                                                                                                                                                                                                                                                                                                                                                                                                                                                                                                                                                                                                                                                                                                                                | 1 oz. to 100 ft. drill                                                                                                                                                                                                                                                                                                                                                 |
|                                                                                                                                                                                                                                                                                                                                                                                                                                                                                | 1 oz. to 60 ft. drill1 oz. to 50 ft. drill                                                                                                                                                                                                                                                                                                                                                                                                              |                                                                                                                                                                                                                                                                                                                                                                                                                                                                                                                                                                                                                                                                                                                                                                                                                                                                                                                                                                                                                                                                                                                                                                                                                                                                                                                                                                                                                                                                                                                                                                                                                                                                                                                                                                                                                                                                                                                                                                                                                                                                                                                                | 1 gt. to 100 ft. drill                                                                                                                                                                                                                                                                                                                                                 |
| Beans, dwarf                                                                                                                                                                                                                                                                                                                                                                                                                                                                   | 1 gt. to 150 hills                                                                                                                                                                                                                                                                                                                                                                                                                                      |                                                                                                                                                                                                                                                                                                                                                                                                                                                                                                                                                                                                                                                                                                                                                                                                                                                                                                                                                                                                                                                                                                                                                                                                                                                                                                                                                                                                                                                                                                                                                                                                                                                                                                                                                                                                                                                                                                                                                                                                                                                                                                                                | 1 oz. to 100 ft. drill                                                                                                                                                                                                                                                                                                                                                 |
| Beans, Pole                                                                                                                                                                                                                                                                                                                                                                                                                                                                    |                                                                                                                                                                                                                                                                                                                                                                                                                                                         |                                                                                                                                                                                                                                                                                                                                                                                                                                                                                                                                                                                                                                                                                                                                                                                                                                                                                                                                                                                                                                                                                                                                                                                                                                                                                                                                                                                                                                                                                                                                                                                                                                                                                                                                                                                                                                                                                                                                                                                                                                                                                                                                |                                                                                                                                                                                                                                                                                                                                                                        |
| Carrot                                                                                                                                                                                                                                                                                                                                                                                                                                                                         |                                                                                                                                                                                                                                                                                                                                                                                                                                                         | Sage                                                                                                                                                                                                                                                                                                                                                                                                                                                                                                                                                                                                                                                                                                                                                                                                                                                                                                                                                                                                                                                                                                                                                                                                                                                                                                                                                                                                                                                                                                                                                                                                                                                                                                                                                                                                                                                                                                                                                                                                                                                                                                                           |                                                                                                                                                                                                                                                                                                                                                                        |
| Cabbage                                                                                                                                                                                                                                                                                                                                                                                                                                                                        |                                                                                                                                                                                                                                                                                                                                                                                                                                                         | Salsify, or Veg. Oysters.                                                                                                                                                                                                                                                                                                                                                                                                                                                                                                                                                                                                                                                                                                                                                                                                                                                                                                                                                                                                                                                                                                                                                                                                                                                                                                                                                                                                                                                                                                                                                                                                                                                                                                                                                                                                                                                                                                                                                                                                                                                                                                      | 1 oz. to 70 ft. drill                                                                                                                                                                                                                                                                                                                                                  |
| Corn                                                                                                                                                                                                                                                                                                                                                                                                                                                                           |                                                                                                                                                                                                                                                                                                                                                                                                                                                         | Squash oarly                                                                                                                                                                                                                                                                                                                                                                                                                                                                                                                                                                                                                                                                                                                                                                                                                                                                                                                                                                                                                                                                                                                                                                                                                                                                                                                                                                                                                                                                                                                                                                                                                                                                                                                                                                                                                                                                                                                                                                                                                                                                                                                   | 1 oz. to 100 ft. drill<br>1 oz. to 50 hilbs                                                                                                                                                                                                                                                                                                                            |
|                                                                                                                                                                                                                                                                                                                                                                                                                                                                                | 1 oz. to 30 hills                                                                                                                                                                                                                                                                                                                                                                                                                                       | Turnin                                                                                                                                                                                                                                                                                                                                                                                                                                                                                                                                                                                                                                                                                                                                                                                                                                                                                                                                                                                                                                                                                                                                                                                                                                                                                                                                                                                                                                                                                                                                                                                                                                                                                                                                                                                                                                                                                                                                                                                                                                                                                                                         | 1 oz. to 150 ft. drill                                                                                                                                                                                                                                                                                                                                                 |
|                                                                                                                                                                                                                                                                                                                                                                                                                                                                                | 1 oz. to 60 hills                                                                                                                                                                                                                                                                                                                                                                                                                                       | Seed Sown per Acr                                                                                                                                                                                                                                                                                                                                                                                                                                                                                                                                                                                                                                                                                                                                                                                                                                                                                                                                                                                                                                                                                                                                                                                                                                                                                                                                                                                                                                                                                                                                                                                                                                                                                                                                                                                                                                                                                                                                                                                                                                                                                                              |                                                                                                                                                                                                                                                                                                                                                                        |
|                                                                                                                                                                                                                                                                                                                                                                                                                                                                                | re. Weight per bu.                                                                                                                                                                                                                                                                                                                                                                                                                                      | the state of the s |                                                                                                                                                                                                                                                                                                                                                                        |
| Timothy 1/ to 1/ bush                                                                                                                                                                                                                                                                                                                                                                                                                                                          | 44 lbs                                                                                                                                                                                                                                                                                                                                                                                                                                                  | Oats, 2 to 5 bush                                                                                                                                                                                                                                                                                                                                                                                                                                                                                                                                                                                                                                                                                                                                                                                                                                                                                                                                                                                                                                                                                                                                                                                                                                                                                                                                                                                                                                                                                                                                                                                                                                                                                                                                                                                                                                                                                                                                                                                                                                                                                                              | 32 lbs                                                                                                                                                                                                                                                                                                                                                                 |
| Lucerne, or Alfalfa, 15 to                                                                                                                                                                                                                                                                                                                                                                                                                                                     | 0 30 1bs                                                                                                                                                                                                                                                                                                                                                                                                                                                | Barley, 2 bush                                                                                                                                                                                                                                                                                                                                                                                                                                                                                                                                                                                                                                                                                                                                                                                                                                                                                                                                                                                                                                                                                                                                                                                                                                                                                                                                                                                                                                                                                                                                                                                                                                                                                                                                                                                                                                                                                                                                                                                                                                                                                                                 |                                                                                                                                                                                                                                                                                                                                                                        |
| Clover, Red, 10 to 15 lbs.                                                                                                                                                                                                                                                                                                                                                                                                                                                     | 60 lbs                                                                                                                                                                                                                                                                                                                                                                                                                                                  | Flax Seed, 6 gt                                                                                                                                                                                                                                                                                                                                                                                                                                                                                                                                                                                                                                                                                                                                                                                                                                                                                                                                                                                                                                                                                                                                                                                                                                                                                                                                                                                                                                                                                                                                                                                                                                                                                                                                                                                                                                                                                                                                                                                                                                                                                                                |                                                                                                                                                                                                                                                                                                                                                                        |
|                                                                                                                                                                                                                                                                                                                                                                                                                                                                                | s60 lbs                                                                                                                                                                                                                                                                                                                                                                                                                                                 | Corn, ¼ bush                                                                                                                                                                                                                                                                                                                                                                                                                                                                                                                                                                                                                                                                                                                                                                                                                                                                                                                                                                                                                                                                                                                                                                                                                                                                                                                                                                                                                                                                                                                                                                                                                                                                                                                                                                                                                                                                                                                                                                                                                                                                                                                   | 56 to 60 lbs                                                                                                                                                                                                                                                                                                                                                           |
|                                                                                                                                                                                                                                                                                                                                                                                                                                                                                |                                                                                                                                                                                                                                                                                                                                                                                                                                                         |                                                                                                                                                                                                                                                                                                                                                                                                                                                                                                                                                                                                                                                                                                                                                                                                                                                                                                                                                                                                                                                                                                                                                                                                                                                                                                                                                                                                                                                                                                                                                                                                                                                                                                                                                                                                                                                                                                                                                                                                                                                                                                                                | 62 lbs                                                                                                                                                                                                                                                                                                                                                                 |
|                                                                                                                                                                                                                                                                                                                                                                                                                                                                                | Klee) lbs                                                                                                                                                                                                                                                                                                                                                                                                                                               | Boog Pl/ to 2 bush                                                                                                                                                                                                                                                                                                                                                                                                                                                                                                                                                                                                                                                                                                                                                                                                                                                                                                                                                                                                                                                                                                                                                                                                                                                                                                                                                                                                                                                                                                                                                                                                                                                                                                                                                                                                                                                                                                                                                                                                                                                                                                             | about 50 lbs                                                                                                                                                                                                                                                                                                                                                           |
| Rlue Glass 2 hush                                                                                                                                                                                                                                                                                                                                                                                                                                                              |                                                                                                                                                                                                                                                                                                                                                                                                                                                         | Reans 1 to 11/ bush                                                                                                                                                                                                                                                                                                                                                                                                                                                                                                                                                                                                                                                                                                                                                                                                                                                                                                                                                                                                                                                                                                                                                                                                                                                                                                                                                                                                                                                                                                                                                                                                                                                                                                                                                                                                                                                                                                                                                                                                                                                                                                            |                                                                                                                                                                                                                                                                                                                                                                        |
| Orchard Grass, 2 bush                                                                                                                                                                                                                                                                                                                                                                                                                                                          |                                                                                                                                                                                                                                                                                                                                                                                                                                                         |                                                                                                                                                                                                                                                                                                                                                                                                                                                                                                                                                                                                                                                                                                                                                                                                                                                                                                                                                                                                                                                                                                                                                                                                                                                                                                                                                                                                                                                                                                                                                                                                                                                                                                                                                                                                                                                                                                                                                                                                                                                                                                                                |                                                                                                                                                                                                                                                                                                                                                                        |
| Yellow Sand Clover, 10 t                                                                                                                                                                                                                                                                                                                                                                                                                                                       | o 15 lbs60 lbs                                                                                                                                                                                                                                                                                                                                                                                                                                          | Turnip, 1 lb                                                                                                                                                                                                                                                                                                                                                                                                                                                                                                                                                                                                                                                                                                                                                                                                                                                                                                                                                                                                                                                                                                                                                                                                                                                                                                                                                                                                                                                                                                                                                                                                                                                                                                                                                                                                                                                                                                                                                                                                                                                                                                                   |                                                                                                                                                                                                                                                                                                                                                                        |
| White Clover, 6 to 10 lbs                                                                                                                                                                                                                                                                                                                                                                                                                                                      | 60 lbs                                                                                                                                                                                                                                                                                                                                                                                                                                                  | Spinach, 8 lbs                                                                                                                                                                                                                                                                                                                                                                                                                                                                                                                                                                                                                                                                                                                                                                                                                                                                                                                                                                                                                                                                                                                                                                                                                                                                                                                                                                                                                                                                                                                                                                                                                                                                                                                                                                                                                                                                                                                                                                                                                                                                                                                 | 42 lbs                                                                                                                                                                                                                                                                                                                                                                 |
|                                                                                                                                                                                                                                                                                                                                                                                                                                                                                | ish10 lbs                                                                                                                                                                                                                                                                                                                                                                                                                                               | Beet, 4 to 6 lbs                                                                                                                                                                                                                                                                                                                                                                                                                                                                                                                                                                                                                                                                                                                                                                                                                                                                                                                                                                                                                                                                                                                                                                                                                                                                                                                                                                                                                                                                                                                                                                                                                                                                                                                                                                                                                                                                                                                                                                                                                                                                                                               | **************************************                                                                                                                                                                                                                                                                                                                                 |
| Millet, ½ to ¼ bush                                                                                                                                                                                                                                                                                                                                                                                                                                                            |                                                                                                                                                                                                                                                                                                                                                                                                                                                         | Squash, Marrow, 2½ 1bs.                                                                                                                                                                                                                                                                                                                                                                                                                                                                                                                                                                                                                                                                                                                                                                                                                                                                                                                                                                                                                                                                                                                                                                                                                                                                                                                                                                                                                                                                                                                                                                                                                                                                                                                                                                                                                                                                                                                                                                                                                                                                                                        | per acrel oz. to 16 hills                                                                                                                                                                                                                                                                                                                                              |
| Wheat 9 buch                                                                                                                                                                                                                                                                                                                                                                                                                                                                   | 40 IDS                                                                                                                                                                                                                                                                                                                                                                                                                                                  | Parsnip, 3 to 5 lbs                                                                                                                                                                                                                                                                                                                                                                                                                                                                                                                                                                                                                                                                                                                                                                                                                                                                                                                                                                                                                                                                                                                                                                                                                                                                                                                                                                                                                                                                                                                                                                                                                                                                                                                                                                                                                                                                                                                                                                                                                                                                                                            |                                                                                                                                                                                                                                                                                                                                                                        |
|                                                                                                                                                                                                                                                                                                                                                                                                                                                                                |                                                                                                                                                                                                                                                                                                                                                                                                                                                         |                                                                                                                                                                                                                                                                                                                                                                                                                                                                                                                                                                                                                                                                                                                                                                                                                                                                                                                                                                                                                                                                                                                                                                                                                                                                                                                                                                                                                                                                                                                                                                                                                                                                                                                                                                                                                                                                                                                                                                                                                                                                                                                                |                                                                                                                                                                                                                                                                                                                                                                        |
| Buckwheat, 3/ to 1 bush.                                                                                                                                                                                                                                                                                                                                                                                                                                                       | 60 lbs                                                                                                                                                                                                                                                                                                                                                                                                                                                  |                                                                                                                                                                                                                                                                                                                                                                                                                                                                                                                                                                                                                                                                                                                                                                                                                                                                                                                                                                                                                                                                                                                                                                                                                                                                                                                                                                                                                                                                                                                                                                                                                                                                                                                                                                                                                                                                                                                                                                                                                                                                                                                                | 20 lbs                                                                                                                                                                                                                                                                                                                                                                 |
| Buckwheat, 34 to 1 bush.                                                                                                                                                                                                                                                                                                                                                                                                                                                       |                                                                                                                                                                                                                                                                                                                                                                                                                                                         | Carrot, 21/2 to 3 lbs                                                                                                                                                                                                                                                                                                                                                                                                                                                                                                                                                                                                                                                                                                                                                                                                                                                                                                                                                                                                                                                                                                                                                                                                                                                                                                                                                                                                                                                                                                                                                                                                                                                                                                                                                                                                                                                                                                                                                                                                                                                                                                          |                                                                                                                                                                                                                                                                                                                                                                        |
| Buckwheat, ¾ to 1 bush.<br>Rye, 1 to 2 bush                                                                                                                                                                                                                                                                                                                                                                                                                                    |                                                                                                                                                                                                                                                                                                                                                                                                                                                         | Carrot, 2½ to 3 lbs<br>Onion, 5 to 6 lbs                                                                                                                                                                                                                                                                                                                                                                                                                                                                                                                                                                                                                                                                                                                                                                                                                                                                                                                                                                                                                                                                                                                                                                                                                                                                                                                                                                                                                                                                                                                                                                                                                                                                                                                                                                                                                                                                                                                                                                                                                                                                                       |                                                                                                                                                                                                                                                                                                                                                                        |
| Buckwheat, ¾ to 1 bush. Rye, 1 to 2 bush                                                                                                                                                                                                                                                                                                                                                                                                                                       |                                                                                                                                                                                                                                                                                                                                                                                                                                                         | Carrot, 2½ to 3 lbs<br>Onion, 5 to 6 lbs<br>Based on Perfect Stock.                                                                                                                                                                                                                                                                                                                                                                                                                                                                                                                                                                                                                                                                                                                                                                                                                                                                                                                                                                                                                                                                                                                                                                                                                                                                                                                                                                                                                                                                                                                                                                                                                                                                                                                                                                                                                                                                                                                                                                                                                                                            | 56 lbs                                                                                                                                                                                                                                                                                                                                                                 |
| Buckwheat, ¾ to 1 bush. Rye, 1 to 2 bush:  GOOD FOR ONE YEAR— GOOD FOR TWO YEA:                                                                                                                                                                                                                                                                                                                                                                                                |                                                                                                                                                                                                                                                                                                                                                                                                                                                         | Carrot, 2½ to 3 lbs Onion, 5 to 6 lbs  Based on Perfect Stock. Lettuce, Parsley, Radish GOOD FOR FOUR YE                                                                                                                                                                                                                                                                                                                                                                                                                                                                                                                                                                                                                                                                                                                                                                                                                                                                                                                                                                                                                                                                                                                                                                                                                                                                                                                                                                                                                                                                                                                                                                                                                                                                                                                                                                                                                                                                                                                                                                                                                       |                                                                                                                                                                                                                                                                                                                                                                        |
| Buckwheat, ¾ to 1 bush,<br>Rye, 1 to 2 bush                                                                                                                                                                                                                                                                                                                                                                                                                                    |                                                                                                                                                                                                                                                                                                                                                                                                                                                         | Carrot, 2½ to 3 lbs Onion, 5 to 6 lbs  Based on Perfect Stock. Lettuce, Parsley, Radish GOOD FOR FOUR YE Cauliflower, Celery, Tur                                                                                                                                                                                                                                                                                                                                                                                                                                                                                                                                                                                                                                                                                                                                                                                                                                                                                                                                                                                                                                                                                                                                                                                                                                                                                                                                                                                                                                                                                                                                                                                                                                                                                                                                                                                                                                                                                                                                                                                              | , Spinach. ARS-Broccoli, Cabbage,                                                                                                                                                                                                                                                                                                                                      |
| Buckwheat, ¾ to 1 bush, Rye, 1 to 2 bush                                                                                                                                                                                                                                                                                                                                                                                                                                       | Average Vitality of Seed.  Leek, Onion, Parsnip.  RS — Beans, Carrots, Egg r, Rhubarb, Sage, Salsify,                                                                                                                                                                                                                                                                                                                                                   | Carrot, 2½ to 3 lbs  Onion, 5 to 6 lbs  Based on Perfect Stock.  Lettuce, Parsley, Radish GOOD FOR FOUR YE Cauliflower, Celery. Tur GOOD FOR FIVE YEARS                                                                                                                                                                                                                                                                                                                                                                                                                                                                                                                                                                                                                                                                                                                                                                                                                                                                                                                                                                                                                                                                                                                                                                                                                                                                                                                                                                                                                                                                                                                                                                                                                                                                                                                                                                                                                                                                                                                                                                        | , Spinach.<br>, Spinach.<br>ARS—Broccoli, Cabbage,<br>nip.<br>—Beet, Cucumber, Melon,                                                                                                                                                                                                                                                                                  |
| Buckwheat, ¾ to 1 bush, Rye, 1 to 2 bush                                                                                                                                                                                                                                                                                                                                                                                                                                       |                                                                                                                                                                                                                                                                                                                                                                                                                                                         | Carrot, 2½ to 3 lbs Onion, 5 to 6 lbs  Based on Perfect Stock. Lettuce, Parsley, Radish GOOD FOR FOUR YE Cauliflower, Celery, Tur                                                                                                                                                                                                                                                                                                                                                                                                                                                                                                                                                                                                                                                                                                                                                                                                                                                                                                                                                                                                                                                                                                                                                                                                                                                                                                                                                                                                                                                                                                                                                                                                                                                                                                                                                                                                                                                                                                                                                                                              | , Spinach.<br>, Spinach.<br>ARS—Broccoli, Cabbage,<br>nip.<br>—Beet, Cucumber, Melon,                                                                                                                                                                                                                                                                                  |
| Buckwheat, ¾ to 1 bush, Rye, 1 to 2 bush                                                                                                                                                                                                                                                                                                                                                                                                                                       | Average Vitality of Seed.  Leek, Onion, Parsnip.  RS — Beans, Carrots, Egg r, Rhubarb, Sage, Salsify,                                                                                                                                                                                                                                                                                                                                                   | Carrot, 2½ to 3 lbs  Onion, 5 to 6 lbs  Based on Perfect Stock.  Lettuce, Parsley, Radish GOOD FOR FOUR YE Cauliflower, Celery. Tur GOOD FOR FIVE YEARS                                                                                                                                                                                                                                                                                                                                                                                                                                                                                                                                                                                                                                                                                                                                                                                                                                                                                                                                                                                                                                                                                                                                                                                                                                                                                                                                                                                                                                                                                                                                                                                                                                                                                                                                                                                                                                                                                                                                                                        | , Spinach.<br>, Spinach.<br>ARS—Broccoli, Cabbage,<br>nip.<br>—Beet, Cucumber, Melon,                                                                                                                                                                                                                                                                                  |
| Buckwheat, ¾ to 1 bush. Rye, 1 to 2 bush.  GOOD FOR ONE YEAR— GOOD FOR TWO YEAR Plant, Okra, Peas, Pepper Thyme. GOOD FOR THREE YE  February.                                                                                                                                                                                                                                                                                                                                  | Average Vitality of Seed. Leek, Onion, Parsnip. RS — Beans, Carrots, Egg. R, Rhubarb, Sage, Salsify, ARS—Asparagus, Endive.                                                                                                                                                                                                                                                                                                                             | Carrot, 2½ to 3 lbs  Onion, 5 to 6 lbs  Based on Perfect Stock.  Lettuce, Parsley, Radish GOOD FOR FOUR YE Cauliflower, Celery, Tur GOOD FOR FIVE YEARS Pumpkin, Squash, Toma  Leek, Lettuce,                                                                                                                                                                                                                                                                                                                                                                                                                                                                                                                                                                                                                                                                                                                                                                                                                                                                                                                                                                                                                                                                                                                                                                                                                                                                                                                                                                                                                                                                                                                                                                                                                                                                                                                                                                                                                                                                                                                                  | , Spinach. , Spinach. ARS-Broccoli, Cabbage, nip. Beet, Cucumber, Melon, to.  Kale, 'Kohlrabi,                                                                                                                                                                                                                                                                         |
| Buckwheat, ¾ to 1 bush. Rye, 1 to 2 bush.  GOOD FOR ONE YEAR— GOOD FOR TWO YEAR Plant, Okra, Peas, Pepper Thyme. GOOD FOR THREE YE  February.  Sow in Hot-Bed.                                                                                                                                                                                                                                                                                                                 | Average Vitality of SeedLeek, Onion, Parsnip. RS — Beans, Carrots, Egg. R, Rhubarb, Sage, Salsify, ARS—Asparagus, Endive.  April. Sow in Hot-Bed.                                                                                                                                                                                                                                                                                                       | Carrot, 2½ to 3 lbs  Onion, 5 to 6 lbs  Based on Perfect Stock.  Lettuce, Parsley, Radish GOOD FOR FOUR YE Cauliflower, Celery, Tur GOOD FOR FIVE YEARS Pumpkin, Squash, Toma  Leek, Lettuce, Melon,                                                                                                                                                                                                                                                                                                                                                                                                                                                                                                                                                                                                                                                                                                                                                                                                                                                                                                                                                                                                                                                                                                                                                                                                                                                                                                                                                                                                                                                                                                                                                                                                                                                                                                                                                                                                                                                                                                                           | , Spinach. ARS—Broccoli, Cabbage, nip. —Beet, Cucumber, Melon, to.  Kale, Kohlrabi, Lettuce,                                                                                                                                                                                                                                                                           |
| Buckwheat, ¾ to 1 bush. Rye, 1 to 2 bush.  GOOD FOR ONE YEAR— GOOD FOR TWO YEAP Plant, Okra, Peas, Pepper Thyme. GOOD FOR THREE YE  February.  Sow in Hot-Bed.  Broccoli,                                                                                                                                                                                                                                                                                                      | Average Vitality of Seed.  Leek, Onion, Parsnip. RS — Beans, Carrots, Egg. R, Rhubarb, Sage, Salsify, ARS—Asparagus, Endive.                                                                                                                                                                                                                                                                                                                            | Carrot, 2½ to 3 lbs  Onion, 5 to 6 lbs  Based on Perfect Stock.  Lettuce, Parslev, Radish GOOD FOR FOUR YE Cauliflower, Celery, Tur GOOD FOR FIVE YEARS Pumpkin, Squash, Toma  Leek, Lettuce, Melon, Onion,                                                                                                                                                                                                                                                                                                                                                                                                                                                                                                                                                                                                                                                                                                                                                                                                                                                                                                                                                                                                                                                                                                                                                                                                                                                                                                                                                                                                                                                                                                                                                                                                                                                                                                                                                                                                                                                                                                                    | , Spinach. ARS—Broccoli, Cabbage, nip. —Beet, Cucumber, Melon, to.  Kale, 'Kohlrabi, Lettuce, Melon,                                                                                                                                                                                                                                                                   |
| Buckwheat, ¾ to 1 bush. Rye, 1 to 2 bush.  GOOD FOR ONE YFAR— GOOD FOR TWO YEAP Plant, Okra, Peas, Peppe Thyme. GOOD FOR THREE YE  February.  Sow in Hot-Bed.  Broccoli, Early Cabbage,                                                                                                                                                                                                                                                                                        | Average Vitality of Seed. Leek, Onion, Parsnip. RS — Beans, Carrots, Egg. R, Rhubarb, Sage, Salsify, ARS—Asparagus, Endive,  April. Sow in Hot-Bed. Cucumber, Egg Plant, Melon,                                                                                                                                                                                                                                                                         | Carrot, 2½ to 3 lbs  Onion, 5 to 6 lbs  Based on Perfect Stock.  Lettuce, Parsley, Radish Good For Four YE Cauliflower, Celery. Tur Good For Five Years Pumpkin, Squash, Toma  Leek, Lettuce, Melon, Onion, Parsley,                                                                                                                                                                                                                                                                                                                                                                                                                                                                                                                                                                                                                                                                                                                                                                                                                                                                                                                                                                                                                                                                                                                                                                                                                                                                                                                                                                                                                                                                                                                                                                                                                                                                                                                                                                                                                                                                                                           | , Spinach. ARS—Broccoli, Cabbage, nip. —Beet, Cucumber, Melon, to.  Kale, Kohlrabi, Lettuce, Melon, Nasturtium,                                                                                                                                                                                                                                                        |
| Buckwheat, ¾ to 1 bush. Rye, 1 to 2 bush.  GOOD FOR ONE YEAR— GOOD FOR TWO YEAR Plant, Okra, Peas, Pepper Thyme. GOOD FOR THREE YE  February.  Sow in Hot-Bed.  Broccoli, Early Cabbage, Forcing Carrot, Early Celery,                                                                                                                                                                                                                                                         |                                                                                                                                                                                                                                                                                                                                                                                                                                                         | Carrot, 2½ to 3 lbs  Onion, 5 to 6 lbs  Based on Perfect Stock.  Lettuce, Parslev, Radish GOOD FOR FOUR YE Cauliflower, Celery, Tur GOOD FOR FIVE YEARS Pumpkin, Squash, Toma  Leek, Lettuce, Melon, Onion,                                                                                                                                                                                                                                                                                                                                                                                                                                                                                                                                                                                                                                                                                                                                                                                                                                                                                                                                                                                                                                                                                                                                                                                                                                                                                                                                                                                                                                                                                                                                                                                                                                                                                                                                                                                                                                                                                                                    | , Spinach. ARS—Broccoli, Cabbage, nip. —Beet, Cucumber, Melon, to.  Kale, 'Kohlrabi, Lettuce, Melon, Nasturtium, Okra,                                                                                                                                                                                                                                                 |
| Buckwheat, ¾ to 1 bush. Rye, 1 to 2 bush.  GOOD FOR ONE YEAR— GOOD FOR TWO YEAR Plant, Okra, Peas, Pepper Thyme. GOOD FOR THREE YE  February.  Sow in Hot-Bed.  Broccoli, Early Cabbage, Forcing Carrot, Early Celery, Cucumber,                                                                                                                                                                                                                                               | Average Vitality of Seed. Leek, Onion, Parsnip. RS — Beans, Carrots, Egg. R, Rhubarb, Sage, Salsify, ARS—Asparagus, Endive.  April. Sow in Hot-Bed. Cucumber, Egg Plant, Melon, Pepper, Tomato.                                                                                                                                                                                                                                                         | Carrot, 2½ to 3 lbs  Onion, 5 to 6 lbs  Based on Perfect Stock.  Lettuce, Parslev, Radish GOOD FOR FOUR YE Cauliflower, Celery, Tur GOOD FOR FIVE YEARS Pumpkin, Squash, Toma  Leek, Lettuce, Melon, Onion, Parsley, Parsnip, Peas, Potatoes,                                                                                                                                                                                                                                                                                                                                                                                                                                                                                                                                                                                                                                                                                                                                                                                                                                                                                                                                                                                                                                                                                                                                                                                                                                                                                                                                                                                                                                                                                                                                                                                                                                                                                                                                                                                                                                                                                  | , Spinach. ARS—Broccoli, Cabbage, nip. —Beet, Cucumber, Melon, to.  Kale, Kohlrabi, Lettuce, Melon, Nasturtium, Okra, E rly Peas. Potatoes;                                                                                                                                                                                                                            |
| Buckwheat, ¾ to 1 bush, Rye, 1 to 2 bush.  GOOD FOR ONE YFAR—GOOD FOR TWO YEAP Plant, Okra, Peas, Peppe Thyme.  GOOD FOR THREE YE  February.  Sow in Hot-Bed.  Broccoli, Early Cabbage, Forcing Carrot, Early Cabbage, Cucumber, Egg Plant,                                                                                                                                                                                                                                    | Average Vitality of Seed. Leek, Onion, Parsnip. RS — Beans, Carrots, Egg. R, Rhubarb, Sage, Salsify, ARS—Asparagus, Endive.  April. Sow in Hot-Bed. Cucumber, Egg Plant, Melon, Pepper, Tomato, Sow in Open Ground.                                                                                                                                                                                                                                     | Carrot, 2½ to 3 lbs  Onion, 5 to 6 lbs  Based on Perfect Stock.  Lettuce, Parsley, Radish Good For Four YE Cauliflower, Celery. Tur Good For Five Years Pumpkin, Squash, Toma  Leek, Lettuce, Melon, Onion, Parsley, Parsnip, Peas, Potatoes, Radish,                                                                                                                                                                                                                                                                                                                                                                                                                                                                                                                                                                                                                                                                                                                                                                                                                                                                                                                                                                                                                                                                                                                                                                                                                                                                                                                                                                                                                                                                                                                                                                                                                                                                                                                                                                                                                                                                          | , Spinach. ARS—Broccoli, Cabbage, nip. —Beet, Cucumber, Melon, to.  Kale, 'Kohlrabi, Lettuce, Melon, Nasturtium, Okra, E rly Peas. Potatoes, Pumpkin,                                                                                                                                                                                                                  |
| Buckwheat, ¾ to 1 bush. Rye, 1 to 2 bush.  GOOD FOR ONE YFAR— GOOD FOR TWO YEAR Plant, Okra, Peas, Pepper Thyme. GOOD FOR THREE YE  February.  Sow in Hot-Bed.  Broccoli, Early Cabbage, Forcing Carrot, Early Celery, Cucumber, Egg Plant, Early Lettuce,                                                                                                                                                                                                                     | Average Vitality of Seed. Leek, Onion, Parsnip. RS — Beans, Carrots, Egg. R, Rhubarb, Sage, Salsify, ARS—Asparagus, Endive.  April. Sow in Hot-Bed. Cucumber, Egg Plant, Melon, Pepper, Tomato.                                                                                                                                                                                                                                                         | Carrot, 2½ to 3 lbs  Dnion, 5 to 6 lbs  Based on Perfect Stock.  Lettuce, Parsley, Radish GOOD FOR FOUR YE Cauliflower, Celery, Tur GOOD FOR FIVE YEARS Pumpkin, Squash, Toma  Leek, Lettuce, Melon, Onion, Parsley, Parsnip, Peas, Potatoes, Radish, Rhubard,                                                                                                                                                                                                                                                                                                                                                                                                                                                                                                                                                                                                                                                                                                                                                                                                                                                                                                                                                                                                                                                                                                                                                                                                                                                                                                                                                                                                                                                                                                                                                                                                                                                                                                                                                                                                                                                                 | , Spinach. ARS—Broccoli, Cabbage, nip. —Beet, Cucumber, Melon, to.  Kale, 'Kohlrabi, Lettuce, Melon, Nasturtium, Okra, E rly Peas, Potatoes; Pumpkin, Radish,                                                                                                                                                                                                          |
| Buckwheat, ¾ to 1 bush. Rye, 1 to 2 bush.  GOOD FOR ONE YEAR— GOOD FOR TWO YEA. Plant, Okra, Peas, Pepper Thyme. GOOD FOR THREE YE  February.  Sow in Hot-Bed.  Broccoli, Early Cabbage, Forcing Carrot, Early Celery, Cucumber, Early Celery, Cucumber, Early Lettuce, Parsley,                                                                                                                                                                                               | Average Vitality of Seed. Leek, Onion, Parsnip. RS — Beans, Carrots, Egg. R, Rhubarb, Sage, Salsify, ARS—Asparagus, Endive,  April. Sow in Hot-Bed. Cucumber, Egg Plant, Melon, Pepper, Tomato, Sow in Open Ground. Peas,                                                                                                                                                                                                                               | Carrot, 2½ to 3 lbs                                                                                                                                                                                                                                                                                                                                                                                                                                                                                                                                                                                                                                                                                                                                                                                                                                                                                                                                                                                                                                                                                                                                                                                                                                                                                                                                                                                                                                                                                                                                                                                                                                                                                                                                                                                                                                                                                                                                                                                                                                                                                                            | , Spinach. ARS—Broccoli, Cabbage, nip. —Beet, Cucumber, Melon, to.  Kale, Kohlrabi, Lettuce, Melon, Nasturtium, Okra, E rly Peas, Potatoes, Pumpkin, Radish, Salsify,                                                                                                                                                                                                  |
| Buckwheat, ¾ to 1 bush. Rye, 1 to 2 bush. Rye, 1 to 2 bush.  GOOD FOR ONE YEAR— GOOD FOR TWO YEAR— Plant, Okra, Peas, Pepper Thyme. GOOD FOR THREE YE  February.  Sow in Hot-Bed.  Broccoli, Early Cabbage, Forcing Carrot, Early Celery, Cucumber, Egg Plant, Early Lettuce, Parsley, Pepper,                                                                                                                                                                                 | Average Vitality of Seed. Leek, Onion, Parsnip. RS — Beans, Carrots, Egg. R, Rhubarb, Sage, Salsify, ARS—Asparagus, Endive.  April. Sow in Hot-Bed. Cucumber, Egg Plant, Melon, Pepper, Tomato, Sow in Open Ground. Peas, Potatoes, Radish, Spinach,                                                                                                                                                                                                    | Carrot, 2½ to 3 lbs  Onion, 5 to 6 lbs  Based on Perfect Stock.  Lettuce, Parsley, Radish GOOD FOR FOUR YE Cauliflower, Celery, Tur GOOD FOR FIVE YEARS Pumpkin, Squash, Toma  Leek, Lettuce, Melon, Onion, Parsley, Parsnip, Peas, Potatoes, Radish, Rhubard, Salsify, Spinach,                                                                                                                                                                                                                                                                                                                                                                                                                                                                                                                                                                                                                                                                                                                                                                                                                                                                                                                                                                                                                                                                                                                                                                                                                                                                                                                                                                                                                                                                                                                                                                                                                                                                                                                                                                                                                                               | , Spinach. ARS—Broccoli, Cabbage, nip. —Beet, Cucumber, Melon, to.  Kale, 'Kohlrabi, Lettuce, Melon, Nasturtium, Okra. E rly Peas. Potatoes, Pumpkin, Radish, Salsifv, Spinach,                                                                                                                                                                                        |
| Buckwheat, ¾ to 1 bush. Rye, 1 to 2 bush.  GOOD FOR ONE YEAR— GOOD FOR TWO YEA. Plant, Okra, Peas, Pepper Thyme. GOOD FOR THREE YE  February.  Sow in Hot-Bed.  Broccoli, Early Cabbage, Forcing Carrot, Early Celery, Cucumber, Early Celery, Cucumber, Early Lettuce, Parsley,                                                                                                                                                                                               | Average Vitality of Seed. Leek, Onion, Parsnip. RS — Beans, Carrots, Egg. R, Rhubarb, Sage, Salsify, ARS—Asparagus, Endive.  April. Sow in Hot-Bed. Cucumber, Egg Plant, Melon, Pepper, Tomato, Sow in Open Ground. Peas, Potatoes, Radish, Spinach, May.                                                                                                                                                                                               | Carrot, 2½ to 3 lbs                                                                                                                                                                                                                                                                                                                                                                                                                                                                                                                                                                                                                                                                                                                                                                                                                                                                                                                                                                                                                                                                                                                                                                                                                                                                                                                                                                                                                                                                                                                                                                                                                                                                                                                                                                                                                                                                                                                                                                                                                                                                                                            | , Spinach. ARS—Broccoli, Cabbage, nip. —Beet, Cucumber, Melon, to.  Kale, 'Kohlrabi, Lettuce, Melon, Nasturtium, Okra, E rly Peas. Potatoes/ Pumpkin, Radish, Salsify, Spinach, Squash,                                                                                                                                                                                |
| Buckwheat, ¾ to 1 bush. Rye, 1 to 2 bush. Rye, 1 to 2 bush.  GOOD FOR ONE YEAR— GOOD FOR TWO YEAR Plant, Okra, Peas, Pepper Thyme. GOOD FOR THREE YE  February.  Sow in Hot-Bed.  Broccoli, Early Cabbage, Forcing Carrot, Early Cabbage, Cucumber, Egg Plant, Early Lettuce, Parsley, Pepper, Radish,                                                                                                                                                                         | Average Vitality of Seed.  Leek, Onion, Parsnip. RS — Beans, Carrots, Egg. R, Rhubarb, Sage, Salsify,  ARS—Asparagus, Endive.  April.  Sow in Hot-Bed.  Cucumber, Egg Plant, Melon, Pepper, Tomato, Sow in Open Ground. Peas, Potatoes, Radish, Spinach, May.  Sow in Open Ground.                                                                                                                                                                      | Carrot, 2½ to 3 lbs  Dnion, 5 to 6 lbs  Based on Perfect Stock.  Lettuce, Parsley, Radish Good For Four Ye Cauliflower, Celery, Tur Good For Five Years Pumpkin, Squash, Toma  Leek, Lettuce, Melon, Onion, Parsley, Parsnip, Peas, Potatoes, Radish, Rhubard, Salsify, Spinach, Tomato,                                                                                                                                                                                                                                                                                                                                                                                                                                                                                                                                                                                                                                                                                                                                                                                                                                                                                                                                                                                                                                                                                                                                                                                                                                                                                                                                                                                                                                                                                                                                                                                                                                                                                                                                                                                                                                       | , Spinach. ARS—Broccoli, Cabbage, nip. —Beet, Cucumber, Melon, to.  Kale, Kohlrabi, Lettuce, Melon, Nasturtium, Okra, E rly Peas. Potatoes/ Pumpkin, Radish, Salsify, Spinach, Squash, Herbs,                                                                                                                                                                          |
| Buckwheat, ¾ to 1 bush. Rye, 1 to 2 bush. Rye, 1 to 2 bush.  GOOD FOR ONE YFAR— GOOD FOR TWO YEAR Plant, Okra, Peas, Pepper Thyme.  GOOD FOR THREE YE  February.  Sow in Hot-Bed.  Broccoli, Early Cabbage, Forcing Carrot, Early Celery, Cucumber, Egg Plant, Early Lettuce, Parsley, Pepper, Radish, Tomato,                                                                                                                                                                 | Average Vitality of Seed. Leek, Onion, Parsnip. RS — Beans, Carrots, Egg. R, Rhubarb, Sage, Salsify, ARS—Asparagus, Endive.  April. Sow in Hot-Bed. Cucumber, Egg Plant, Melon, Pepper, Tomato, Sow in Open Ground. Peas, Potatoes, Radish, Spinach, May. Sow in Open Ground. Artichoke,                                                                                                                                                                | Carrot, 2½ to 3 lbs                                                                                                                                                                                                                                                                                                                                                                                                                                                                                                                                                                                                                                                                                                                                                                                                                                                                                                                                                                                                                                                                                                                                                                                                                                                                                                                                                                                                                                                                                                                                                                                                                                                                                                                                                                                                                                                                                                                                                                                                                                                                                                            | , Spinach. ARS—Broccoli, Cabbage, nip. —Beet, Cucumber, Melon, to.  Kale, Kohlrabi, Lettuce, Melon, Nasturtium, Okra, E rly Peas. Potatoes, Pumpkin, Radish, Salsify, Spinach, Squash, Herbs, September.                                                                                                                                                               |
| Buckwheat, ¾ to 1 bush. Rye, 1 to 2 bush. Rye, 1 to 2 bush.  GOOD FOR ONE YEAR— GOOD FOR TWO YEAR— Plant, Okra, Peas, Pepper Thyme. GOOD FOR THREE YE  February.  Sow in Hot-Bed. Broccoli, Early Cabbage, Forcing Carrot, Early Celery, Cucumber, Egg Plant, Early Lettuce, Parsley, Pepper, Radish, Tomato,  March.  Sow in Hot-Bed.                                                                                                                                         | Average Vitality of Seed. Leek, Onion, Parsnip. RS — Beans, Carrots, Egg. R, Rhubarb, Sage, Salsify, ARS—Asparagus, Endive.  April. Sow in Hot-Bed. Cucumber, Egg Plant, Melon, Pepper, Tomato, Sow in Open Ground. Peas, Potatoes, Radish, Spinach, May. Sow in Open Ground. Artichoke, Asparagus,                                                                                                                                                     | Carrot, 2½ to 3 lbs Onion, 5 to 6 lbs  Based on Perfect Stock. Lettuce, Parslev, Radish GOOD FOR FOUR YE Cauliflower, Celery, Tur GOOD FOR FIVE YEARS Pumpkin, Squash, Toma  Leek, Lettuce, Melon, Onion, Parsley, Parsnip, Peas, Potatoes, Radish, Rhubard, Salsify, Spinach, Tomato, Early Turnip, All Herbs, June.                                                                                                                                                                                                                                                                                                                                                                                                                                                                                                                                                                                                                                                                                                                                                                                                                                                                                                                                                                                                                                                                                                                                                                                                                                                                                                                                                                                                                                                                                                                                                                                                                                                                                                                                                                                                          | , Spinach. ARS—Broccoli, Cabbage, nip. —Beet, Cucumber, Melon, to.  Kale, Kohlrabi, Lettuce, Melon, Nasturtium, Okra, E rly Peas, Potatoes, Pumpkin, Radish, Salsify, Spinach, Squash, Herbs, September. Sow in Open Ground.                                                                                                                                           |
| Buckwheat, ¾ to 1 bush. Rye, 1 to 2 bush. Rye, 1 to 2 bush.  GOOD FOR ONE YEAR— GOOD FOR TWO YEAR Plant, Okra, Peas, Pepper Thyme. GOOD FOR THREE YE  February.  Sow in Hot-Bed. Broccoli, Early Cabbage, Forcing Carrot, Early Cabbage, Forcing Carrot, Early Celery, Cucumber, Egg Plant, Early Lettuce, Parsley, Pepper, Radish, Tomato,  March. Sow in Hot-Bed. Early Beet, Broccoli,                                                                                      | Average Vitality of Seed. Leek, Onion, Parsnip. RS — Beans, Carrots, Egg. R, Rhubarb, Sage, Salsify, ARS—Asparagus, Endive.  April. Sow in Hot-Bed. Cucumber, Egg Plant, Melon, Pepper, Tomato, Sow in Open Ground. Peas, Potatoes, Radish, Spinach, May. Sow in Open Ground. Artichoke, Asparagus, Beans,                                                                                                                                              | Carrot, 2½ to 3 lbs Onion, 5 to 6 lbs  Based on Perfect Stock. Lettuce, Parsley, Radish GOOD FOR FOUR YE Cauliflower, Celery, Tur GOOD FOR FIVE YEARS Pumpkin, Squash, Toma  Leek, Lettuce, Melon, Onion, Parsley, Parsnip, Peas, Potatoes, Radish, Rhubard, Salsify, Spinach, Tomato, Early Turnip, All Herbs,  June. Sow in Open Ground                                                                                                                                                                                                                                                                                                                                                                                                                                                                                                                                                                                                                                                                                                                                                                                                                                                                                                                                                                                                                                                                                                                                                                                                                                                                                                                                                                                                                                                                                                                                                                                                                                                                                                                                                                                      | , Spinach. ARS—Broccoli, Cabbage, nip. —Beet, Cucumber, Melon, to.  Kale, Kohlrabi, Lettuce, Melon, Nasturtium, Okra, E rly Peas. Potatoes, Pumpkin, Radish, Salsify, Spinach, Squash, Herbs, September. Sow in Open Ground. Cabbage for Cold                                                                                                                          |
| Buckwheat, ¾ to 1 bush. Rye, 1 to 2 bush.  GOOD FOR ONE YEAR—GOOD FOR TWO YEAR Plant, Okra, Peas, Pepper Thyme. GOOD FOR THREE YE  February.  Sow in Hot-Bed. Broccoli, Early Cabbage, Forcing Carrot, Early Cabbage, Forcing Carrot, Early Celery, Cucumber, Egg Plant, Early Lettuce, Parsley, Pepper, Radish, Tomato,  March. Sow in Hot-Bed. Early Beet, Broccoli, Brussels Sprouts,                                 | Average Vitality of Seed. Leek, Onion, Parsnip. RS — Beans, Carrots, Egg. R, Rhubarb, Sage, Salsify, ARS—Asparagus, Endive.  April. Sow in Hot-Bed. Cucumber, Egg Plant, Melon, Pepper, Tomato, Sow in Open Ground. Peas, Potatoes, Radish, Spinach, May. Sow in Open Ground. Artichoke, Asparagus,                                                                                                                                                     | Carrot, 2½ to 3 lbs  Onion, 5 to 6 lbs  Based on Perfect Stock.  Lettuce, Parslev, Radish GOOD FOR FOUR YE Cauliflower, Celery, Tur GOOD FOR FIVE YEARS Pumpkin, Squash, Toma  Leek, Lettuce, Melon, Onion, Parsley, Parsnip, Peas, Potatoes, Radish, Rhubard, Salsify, Spinach, Tomato, Early Turnip, All Herbs,  June.  Sow in Open Ground Beans, Lima and all                                                                                                                                                                                                                                                                                                                                                                                                                                                                                                                                                                                                                                                                                                                                                                                                                                                                                                                                                                                                                                                                                                                                                                                                                                                                                                                                                                                                                                                                                                                                                                                                                                                                                                                                                               | , Spinach. ARS—Broccoli, Cabbage, nip. —Beet, Cucumber, Melon, to.  Kale, 'Kohlrabi, Lettuce, Melon, Nasturtium, Okra. E rly Peas. Potatoes, Pumpkin, Radish, Salsify, Spinach, Squash, Herbs,  September.  Sow in Open Ground. Cabbage for Cold Frames,                                                                                                               |
| Buckwheat, ¾ to 1 bush. Rye, 1 to 2 bush.  GOOD FOR ONE YEAR—GOOD FOR TWO YEAR—Plant, Okra, Peas, Pepper Thyme. GOOD FOR THREE YE  February.  Sow in Hot-Bed. Broccoli, Early Cabbage, Forcing Carrot, Early Celery, Cucumber, Egg Plant, Early Lettuce, Parsley, Pepper, Radish, Tomato,  March. Sow in Hot-Bed. Early Beet, Broccoli, Brussels Sprouts, Early Cabbage,                                                 | Average Vitality of Seed. Leek, Onion, Parsnip. RS — Beans, Carrots, Egg. R, Rhubarb, Sage, Salsify, ARS—Asparagus, Endive.  April. Sow in Hot-Bed. Cucumber, Egg Plant, Melon, Pepper, Tomato, Sow in Open Ground. Peas, Potatoes, Radish, Spinach, May. Sow in Open Ground. Artichoke, Asparagus, Beans, Beet, Broccoli, Brussels Sprouts,                                                                                                            | Carrot, 2½ to 3 lbs                                                                                                                                                                                                                                                                                                                                                                                                                                                                                                                                                                                                                                                                                                                                                                                                                                                                                                                                                                                                                                                                                                                                                                                                                                                                                                                                                                                                                                                                                                                                                                                                                                                                                                                                                                                                                                                                                                                                                                                                                                                                                                            | , Spinach. ARS—Broccoli, Cabbage, nip. —Beet, Cucumber, Melon, to.  Kale, Kohlrabi, Lettuce, Melon, Nasturtium, Okra, E rly Peas, Potatoes, Pumpkin, Radish, Salsifv, Spinach, Squash, Herbs, September. Sow in Open Ground. Cabbage for Cold Frames, Cauliflower for Cold                                                                                             |
| Buckwheat, ¾ to 1 bush. Rye, 1 to 2 bush. Rye, 1 to 2 bush.  GOOD FOR ONE YFAR— GOOD FOR TWO YEAP Plant, Okra, Peas, Peppe Thyme. GOOD FOR THREE YE  February.  Sow in Hot-Bed.  Broccoli, Early Cabbage, Forcing Carrot, Early Celery, Cucumber, Egg Plant, Early Lettuce, Parsley, Pepper, Radish, Tomato,  March.  Sow in Hot-Bed. Early Beet, Broccoli, Brussels Sprouts, Early Cabbage, Forcing Carrot,                                                                   | Average Vitality of Seed. Leek, Onion, Parsnip. RS — Beans, Carrots, Egg. R, Rhubarb, Sage, Salsify, ARS—Asparagus, Endive,  April. Sow in Hot-Bed. Cucumber, Egg Plant, Melon, Pepper, Tomato, Sow in Open Ground. Peas, Potatoes, Radish, Spinach, May. Sow in Open Ground. Artichoke, Asparagus, Beans, Beet., Broccoli, Brussels Sprouts, Late Cabbage,                                                                                             | Carrot, 2½ to 3 lbs  Dnion, 5 to 6 lbs  Based on Perfect Stock.  Lettuce, Parslev, Radish GOOD FOR FOUR YE Cauliflower, Celery, Tur GOOD FOR FIVE YEARS Pumpkin, Squash, Toma  Leek, Lettuce, Melon, Onion, Parsley, Parsnip, Peas, Potatoes, Radish, Rhubard, Salsify, Spinach, Tomato, Early Turnip, All Herbs,  June.  Sow in Open Ground Beans, Lima and all other sorts, Beet, Broccoli,                                                                                                                                                                                                                                                                                                                                                                                                                                                                                                                                                                                                                                                                                                                                                                                                                                                                                                                                                                                                                                                                                                                                                                                                                                                                                                                                                                                                                                                                                                                                                                                                                                                                                                                                  | , Spinach. ARS—Broccoli, Cabbage, nip. —Beet, Cucumber, Melon, to.  Kale, 'Kohlrabi, Lettuce, Melon, Nasturtium, Okra. E rly Peas. Potatoes, Pumpkin, Radish, Salsify, Spinach, Squash, Herbs,  September.  Sow in Open Ground. Cabbage for Cold Frames,                                                                                                               |
| Buckwheat, ¾ to 1 bush. Rye, 1 to 2 bush.  GOOD FOR ONE YEAR—GOOD FOR TWO YEAR Plant, Okra, Peas, Pepper Thyme. GOOD FOR THREE YE  February.  Sow in Hot-Bed. Broccoli, Early Cabbage, Forcing Carrot, Early Celery, Cucumber, Egg Plant, Early Lettuce, Parsley, Pepper, Radish, Tomato, March. Sow in Hot-Bed. Early Beet, Broccoli, Brussels Sprouts, Early Cabbage, Forcing Carrot, Cauliflower,                     | Average Vitality of Seed. Leek, Onion, Parsnip. RS — Beans, Carrots, Egg. R, Rhubarb, Sage, Salsify, ARS—Asparagus, Endive.  April. Sow in Hot-Bed. Cucumber, Egg Plant, Melon, Pepper, Tomato, Sow in Open Ground. Peas, Potatoes, Radish, Spinach, May. Sow in Open Ground. Artichoke, Asparagus, Beans, Beet, Broccoli, Brussels Sprouts, Late Cabbage, Carrot,                                                                                      | Carrot, 2½ to 3 lbs  Dnion, 5 to 6 lbs  Based on Perfect Stock.  Lettuce, Parsley, Radish Good For Four Ye Cauliflower, Celery. Tur Good For Five Years Pumpkin, Squash, Toma  Leek, Lettuce, Melon, Onion, Parsley, Parsnip, Peas, Potatoes, Radish, Rhubard, Salsify, Spinach, Tomato, Early Turnip, All Herbs,  June.  Sow in Open Ground  Beans, Lima and all other soits, Beet, Broccoli, Brussels Sprouts,                                                                                                                                                                                                                                                                                                                                                                                                                                                                                                                                                                                                                                                                                                                                                                                                                                                                                                                                                                                                                                                                                                                                                                                                                                                                                                                                                                                                                                                                                                                                                                                                                                                                                                               | , Spinach. ARS—Broccoli, Cabbage, nip. —Beet, Cucumber, Melon, to.  Kale, Kohlrabi, Lettuce, Melon, Nasturtium, Okra, E rly Peas. Potatoes, Pumpkin, Radish, Salsify, Spinach, Squash, Herbs, September. Sow in Open Ground. Cabbage for Cold Frames, Cauliflower for Cold Frames, Tuberous Chervil Corn Salad,                                                        |
| Buckwheat, ¾ to 1 bush. Rye, 1 to 2 bush. Rye, 1 to 2 bush.  GOOD FOR ONE YEAR—GOOD FOR TWO YEAR—Plant, Okra, Peas, Pepper Thyme.  GOOD FOR THREE YE  February.  Sow in Hot-Bed. Broccoli, Early Cabbage, Forcing Carrot, Early Celery, Cucumber, Egg Plant, Early Lettuce, Parsley, Pepper, Radish, Tomato,  March. Sow in Hot-Bed. Early Beet, Broccoli, Brussels Sprouts, Early Cabbage, Forcing Carrot, Cauliflower, Cauliflower, Celery,                                  | Average Vitality of Seed. Leek, Onion, Parsnip. RS — Beans, Carrots, Egg. R, Rhubarb, Sage, Salsify, ARS—Asparagus, Endive.  April. Sow in Hot-Bed. Cucumber, Egg Plant, Melon, Pepper, Tomato, Sow in Open Ground. Peas, Potatoes, Radish, Spinach, May. Sow in Open Ground. Artichoke, Asparagus, Beans, Beet, Broccoli, Brussels Sprouts, Late Cabbage, Carrot, Cauliflower,                                                                         | Carrot, 2½ to 3 lbs                                                                                                                                                                                                                                                                                                                                                                                                                                                                                                                                                                                                                                                                                                                                                                                                                                                                                                                                                                                                                                                                                                                                                                                                                                                                                                                                                                                                                                                                                                                                                                                                                                                                                                                                                                                                                                                                                                                                                                                                                                                                                                            | , Spinach. ARS—Broccoli, Cabbage, nip. —Beet, Cucumber, Melon, to.  Kale, Kohlrabi, Lettuce, Melon, Nasturtium, Okra, E rly Peas. Potatoes/ Pumpkin, Radish, Salsify, Spinach, Squash, Herbs, September. Sow in Open Ground. Cabbage for Cold Frames, Cauliflower for Cold Frames, Tuberous Chervil Corn Salad, Cress,                                                 |
| Buckwheat, ¾ to 1 bush. Rye, 1 to 2 bush. Rye, 1 to 2 bush.  GOOD FOR ONE YEAR—GOOD FOR TWO YEAR—Plant, Okra, Peas, Pepper Thyme.  GOOD FOR THREE YE  February.  Sow in Hot-Bed.  Broccoli, Early Cabbage, Forcing Carrot, Early Celery, Cucumber, Egg Plant, Early Lettuce, Parsley, Pepper, Radish, Tomato,  March.  Sow in Hot-Bed.  Early Beet, Broccoli, Brussels Sprouts, Early Cabbage, Forcing Carrot, Cauliflower, Celery, Cucumber,                                  | Average Vitality of Seed. Leek, Onion, Parsnip. RS — Beans, Carrots, Egg. R, Rhubarb, Sage, Salsify, ARS—Asparagus, Endive.  April. Sow in Hot-Bed. Cucumber, Egg Plant, Melon, Pepper, Tomato, Sow in Open Ground. Peas, Potatoes, Radish, Spinach, May. Sow in Open Ground. Artichoke, Asparagus, Beans, Beet, Broccoli, Brussels Sprouts, Late Cabbage, Carrot, Cauliflower, Celery,                                                                 | Carrot, 2½ to 3 lbs                                                                                                                                                                                                                                                                                                                                                                                                                                                                                                                                                                                                                                                                                                                                                                                                                                                                                                                                                                                                                                                                                                                                                                                                                                                                                                                                                                                                                                                                                                                                                                                                                                                                                                                                                                                                                                                                                                                                                                                                                                                                                                            | , Spinach. ARS—Broccoli, Cabbage, nip. —Beet, Cucumber, Melon, to.  Kale, Kohlrabi, Lettuce, Melon, Nasturtium, Okra, E rly Peas. Potatoes: Pumpkin, Radish, Salsify, Spinach, Squash, Herbs, September. Sow in Open Ground. Cabbage for Cold Frames, Cauliflower for Cold Frames, Tuberous Chervil Corn Salad, Cress, Siberian Kale,                                  |
| Buckwheat, ¾ to 1 bush. Rye, 1 to 2 bush. Rye, 1 to 2 bush.  GOOD FOR ONE YEAR—GOOD FOR TWO YEAR—Plant, Okra, Peas, Pepper Thyme.  GOOD FOR THREE YE  February.  Sow in Hot-Bed.  Broccoli, Early Cabbage, Forcing Carrot, Early Celery, Cucumber, Egg Plant, Early Lettuce, Parsley, Pepper, Radish, Tomato,  March.  Sow in Hot-Bed. Early Beet, Broccoli, Brussels Sprouts, Early Cabbage, Forcing Carrot, Cauliflower, Cauliflower, Celery, Cucumber, Lettuce, Melon,      | Average Vitality of Seed. Leek, Onion, Parsnip. RS — Beans, Carrots, Egg. R, Rhubarb, Sage, Salsify, April. Sow in Hot-Bed. Cucumber, Egg Plant, Melon, Pepper, Tomato, Sow in Open Ground. Peas, Potatoes, Radish, Spinach, May. Sow in Open Ground. Artichoke, Asparagus, Beans, Beet, Broccoli, Brussels Sprouts, Late Cabbage, Carrot, Cauliflower, Celery, Sweet Corn, Cress,                                                                      | Carrot, 2½ to 3 lbs                                                                                                                                                                                                                                                                                                                                                                                                                                                                                                                                                                                                                                                                                                                                                                                                                                                                                                                                                                                                                                                                                                                                                                                                                                                                                                                                                                                                                                                                                                                                                                                                                                                                                                                                                                                                                                                                                                                                                                                                                                                                                                            | , Spinach. ARS—Broccoli, Cabbage, nip. —Beet, Cucumber, Melon, to.  Kale, Kohlrabi, Lettuce, Melon, Nasturtium, Okra, E rly Peas. Potatoes, Pumpkin, Radish, Salsify, Spinach, Squash, Herbs, September. Sow in Open Ground. Cabbage for Cold Frames, Cauliflower for Cold Frames, Tuberous Chervil Corn Salad, Cress, Siberian Kale, Lettuce,                         |
| Buckwheat, ¾ to 1 bush. Rye, 1 to 2 bush. Rye, 1 to 2 bush.  GOOD FOR ONE YEAR—GOOD FOR TWO YEAR—Plant, Okra, Peas, Pepper Thyme.  GOOD FOR THREE YE  February.  Sow in Hot-Bed.  Broccoli, Early Cabbage, Forcing Carrot, Early Celery, Cucumber, Egg Plant, Early Lettuce, Parsley, Pepper, Radish, Tomato,  March.  Sow in Hot-Bed. Early Beet, Broccoli, Brussels Sprouts, Early Cabbage, Forcing Carrot, Cauliflower, Celery, Cucumber, Lettuce, Melon, Pepper.           | Average Vitality of Seed. Leek, Onion, Parsnip. RS — Beans, Carrots, Egg. R, Rhubarb, Sage, Salsify, ARS—Asparagus, Endive.  April. Sow in Hot-Bed. Cucumber, Egg Plant, Melon, Pepper, Tomato, Sow in Open Ground. Peas, Potatoes, Radish, Spinach, May. Sow in Open Ground. Artichoke, Asparagus, Beans, Beet. Broccoli, Brussels Sprouts, Late Cabbage, Carrot, Cauliflower, Celery, Sweet Corn, Cress, Cucumber,                                    | Carrot, 2½ to 3 lbs Onion, 5 to 6 lbs  Based on Perfect Stock.  Lettuce, Parslev, Radish GOOD FOR FOUR YE Cauliflower, Celery, Tur GOOD FOR FIVE YEARS Pumpkin, Squash, Toma  Leek, Lettuce, Melon, Onion, Parsley, Parsnip, Peas, Potatoes, Radish, Rhubard, Salsify, Spinach, Tomato, Early Turnip, All Herbs,  June.  Sow in Open Ground Beans, Lima and all other soits, Beet, Broccoli, Brussels Sprouts, Early Cabbage, Carrot, Cauliflower, Sweet Corn, Cress,                                                                                                                                                                                                                                                                                                                                                                                                                                                                                                                                                                                                                                                                                                                                                                                                                                                                                                                                                                                                                                                                                                                                                                                                                                                                                                                                                                                                                                                                                                                                                                                                                                                          | , Spinach. ARS—Broccoli, Cabbage, nip. —Beet, Cucumber, Melon, to.  Kale, 'Kohlrabi, Lettuce, Melon, Nasturtium, Okra, E rly Peas. Potatoes, Pumpkin, Radish, Salsifv, Spinach, Squash, Herbs, September. Sow in Open Ground. Cabbage for Cold Frames, Cauliflower for Cold Frames, Tuberous Chervil Corn Salad, Cress, Siberian Kale, Lettuce, Mustard,               |
| Buckwheat, ¾ to 1 bush. Rye, 1 to 2 bush. Rye, 1 to 2 bush.  GOOD FOR ONE YFAR— GOOD FOR TWO YEAP Plant, Okra, Peas, Pepper Thyme.  GOOD FOR THREE YE  February.  Sow in Hot-Bed.  Broccoli, Early Cabbage, Forcing Carrot, Early Celery, Cucumber, Egg Plant, Early Lettuce, Parsley, Pepper, Radish, Tomato,  March.  Sow in Hot-Bed.  Early Beet, Broccoli, Brussels Sprouts, Early Cabbage, Forcing Carrot, Cauliflower, Celery, Cucumber, Lettuce, Melon, Pepper, Radish, | Average Vitality of Seed. Leek, Onion, Parsnip. RS — Beans, Carrots, Egg. RS — Beans, Carrots, Egg. RS — Beans, Carrots, Egg. RARS—Asparagus, Endive.  A pril.  Sow in Hot-Bed. Cucumber, Egg Plant, Melon, Pepper, Tomato, Sow in Open Ground. Peas, Potatoes, Radish, Spinach, May.  Sow in Open Ground. Artichoke, Asparagus, Beans, Beet. Broccoli, Brussels Sprouts, Late Cabbage, Carrot, Cauliflower, Celery, Sweet Corn, Cress, Cucumber, Kale, | Carrot, 2½ to 3 lbs                                                                                                                                                                                                                                                                                                                                                                                                                                                                                                                                                                                                                                                                                                                                                                                                                                                                                                                                                                                                                                                                                                                                                                                                                                                                                                                                                                                                                                                                                                                                                                                                                                                                                                                                                                                                                                                                                                                                                                                                                                                                                                            | , Spinach. ARS—Broccoli, Cabbage, nip. —Beet, Cucumber, Melon, to.  Kale, Kohlrabi, Lettuce, Melon, Nasturtium, Okra, E rly Peas. Potatoes, Pumpkin, Radish, Salsify, Spinach, Squash, Herbs, September. Sow in Open Ground. Cabbage for Cold Frames, Cauliflower for Cold Frames, Tuberous Chervil Corn Salad, Cress, Siberian Kale, Lettuce,                         |
| Buckwheat, ¾ to 1 bush. Rye, 1 to 2 bush. Rye, 1 to 2 bush.  GOOD FOR ONE YEAR—GOOD FOR TWO YEAR—Plant, Okra, Peas, Pepper Thyme.  GOOD FOR THREE YE  February.  Sow in Hot-Bed.  Broccoli, Early Cabbage, Forcing Carrot, Early Celery, Cucumber, Egg Plant, Early Lettuce, Parsley, Pepper, Radish, Tomato,  March.  Sow in Hot-Bed. Early Beet, Broccoli, Brussels Sprouts, Early Cabbage, Forcing Carrot, Cauliflower, Celery, Cucumber, Lettuce, Melon, Pepper.           | Average Vitality of Seed. Leek, Onion, Parsnip. RS — Beans, Carrots, Egg. R, Rhubarb, Sage, Salsify, ARS—Asparagus, Endive.  April. Sow in Hot-Bed. Cucumber, Egg Plant, Melon, Pepper, Tomato, Sow in Open Ground. Peas, Potatoes, Radish, Spinach, May. Sow in Open Ground. Artichoke, Asparagus, Beans, Beet. Broccoli, Brussels Sprouts, Late Cabbage, Carrot, Cauliflower, Celery, Sweet Corn, Cress, Cucumber,                                    | Carrot, 2½ to 3 lbs Onion, 5 to 6 lbs  Based on Perfect Stock.  Lettuce, Parslev, Radish GOOD FOR FOUR YE Cauliflower, Celery, Tur GOOD FOR FIVE YEARS Pumpkin, Squash, Toma  Leek, Lettuce, Melon, Onion, Parsley, Parsnip, Peas, Potatoes, Radish, Rhubard, Salsify, Spinach, Tomato, Early Turnip, All Herbs,  June.  Sow in Open Ground Beans, Lima and all other soits, Beet, Broccoli, Brussels Sprouts, Early Cabbage, Carrot, Cauliflower, Sweet Corn, Cress,                                                                                                                                                                                                                                                                                                                                                                                                                                                                                                                                                                                                                                                                                                                                                                                                                                                                                                                                                                                                                                                                                                                                                                                                                                                                                                                                                                                                                                                                                                                                                                                                                                                          | , Spinach. ARS—Broccoli, Cabbage, nip. —Beet, Cucumber, Melon, to.  Kale, Kohlrabi, Lettuce, Melon, Nasturtium, Okra, E rly Peas. Potatoes, Pumpkin, Radish, Salsify, Spinach, Squash, Herbs, September. Sow in Open Ground. Cabbage for Cold Frames, Cauliflower for Cold Frames, Tuberous Chervil Corn Salad, Cress, Siberian Kale, Lettuce, Mustard, Winter Radish, |