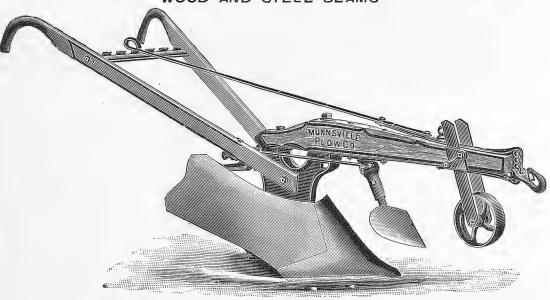

men who are using them: C. C. Wilcox, Oswego Falls, N. Y, T. A. Mitchell, Weedsport, N. Y., Mr. Pendergast, Phœnix, N. Y.

#### PRICE.

The American Standard

### HAND CORN PLANTER!

The Universal Favorite. Quickly adjusted for a light or heavy seeding, and rotates similar to the disc in a Horse Planter.

Wiard's Automatic

### Hand Corn Planter.

Simple! Durable! Economical!
None Better.

Price, - \$1.75.



### Wood and Iron Beam Wiard Plows.



WIARD'S NEW STEEL PLOW No. 70.



THE WIARD SWIVEL PLOW, WITH AUTOMATIC JOINTER OR COLTER. Price, \$12.00.

One of the best plows for hillside or flat land and for cutting roots, or use in rough or stony ground.



ONE HORSE SWIVEL PLOW. Price, \$8.00.

WE CARRY A FULL LINE OF WIARD PLOWS AND EXTRAS.

### MUNNSVILLE PLOWS.

WOOD AND STEEL BEAMS



No. 95. This New Reversible Plow is one of the best on the market and will be sold on its merits.

Price, \$12.50. Call and See It.



STEEL BEAM PLOW, No. 10.

This Plow is long on the run with a high Mouldboard, of a shape that insures easy draft, good cleaning qualities, and pleasing general appearance. Although its imitators are many, for general purposes it has never been equaled. **Price**, \$12.50.



ONEIDA VALLEY CLIPPER, No. 1.

Unquestionably the best plow made. New Plows, New Cultivators, New Rollers, with all the latest improvements.

A 100-foot Rope Ladder For Sale Cheap.

WE CARRY A FULL LINE OF MUNNSVILLE PLOWS AND EXTRAS.



ONEIDA VALLEY CLIPPER No. 21/2.

This is a light one-horse cast steel plow, adapted to plowing out corn, hops and nurseries. Can be gauged so as to