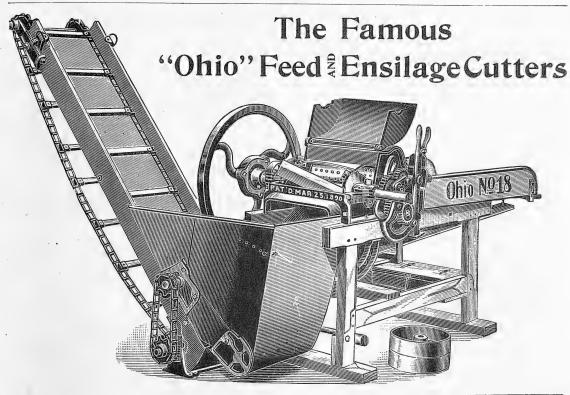

. The bearings being chilled the gate runs very easy. Any one with a saw and hammer can make a gate, any lumber answers; with these rollers one can have the cheapest and best gate in use.

16 foot double gate. two openings, 12 foot and 3½ foot, each made of 16-foot lumber will want wheels 1 and 2, screw slot Ne. 3, screwed into the post, bottom board to the gate to run in the slot to keep gate tight to the post; 13-foot gate wants wheel No. 1, two catches No. 4, screw slot No. 3 to hang the gate on first post.



#### 6 inch wheel, single gate trimmings, price per set, 75c.

The cheapest, best and most durable gate ever made. Always ready for business, winter or summer, and will last a lifetime. We have a limited number of these Gate Rollers and Trimmings and offer same at a bargain.







| No. | Length of Knife. | Number of Knives. | Capacity per<br>Hour. | Power.       | Cuts            | Weight.  |
|-----|------------------|-------------------|-----------------------|--------------|-----------------|----------|
| 7   | 7 in.            | 2                 |                       | Hand         | 1/4 to 3/4 inch |          |
| 9   | 9 "              | 4                 |                       | Hand         | 1/4 to 1 "      |          |
| 9   | 9 "              | 2                 |                       | Hand         | ½ to 1½ "       | 390 lbs. |
| 9.  | 9 "              | 4                 |                       | 1 horse      | 1/4 to 1 ''     | 390 ''   |
| 11  | 11 ''            | 2                 | 3 to 4 tons.          | 1 or 2 horse | ½ io 1½ ''      | 420