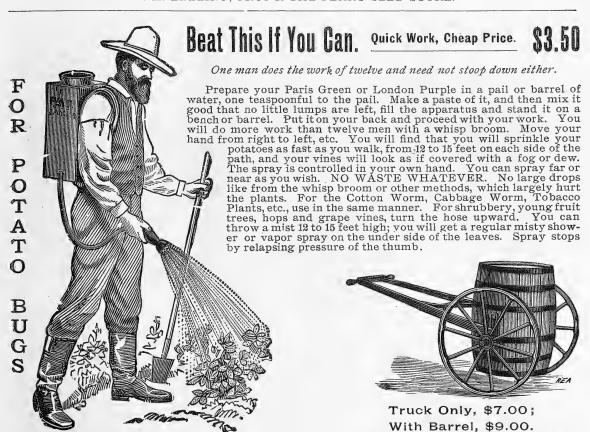

#### RASPBERRIES.

| Gregg        | \$ 60 | \$5.00 | Onondaga           | \$2.00 | \$20.00 |
|--------------|-------|--------|--------------------|--------|---------|
| Kansas       | 1.00  |        | Palmer             |        | 5.00    |
| Milis No. 15 | 75    | 5.00   | Snyder, Blackberry | 1.00   | 8.00    |
| Ohio         | 50    | 4 00   |                    |        |         |

**PERFECT AND IMPERFECT BLOSSOMS.**—Strawberries are all perfect or imperfect, or in other words, male and female. Those marked (P) are imperfect and destitute of stamens, and must be planted so that they can be fertilized with perfect flowering varieties, every three, four or five rows.

### COLUMBIA

### Flower Tubs

ALL PRICES.



RELAY BICYCLES, Price, \$25.00 to \$50.00.







Quick Sales and Small



NOTE THE FOLLOWING.—Mr. Oney Sayles, of Bridgeport, says: "I sprayed my trees and picked 1,010 bushels of apples, which brought me 25 cents per barrel more than unsprayed fruit. My spray pump cost me \$8.00, and was the cause of saving me over \$100 cash. I used London Purple in spraying."

As Fast as You Walk.

With Wheels 1½ Inches Tread.





THE ELECTRIC OR LIGHTNING INSECT EXTERMINATOR.

Simple, Practical, Effectual, Cheap.

Price, 75c.

The most economical, cheap and effectual device for applying Paris Green with little labor. Death on Potato Bugs. Paris Green applied with this machine will knock them stiff, all sizes and ages, every time. Only one pound required for an acre of potato vines. Experience has proven that Paris Green applied does not injure the vines, and is far more e