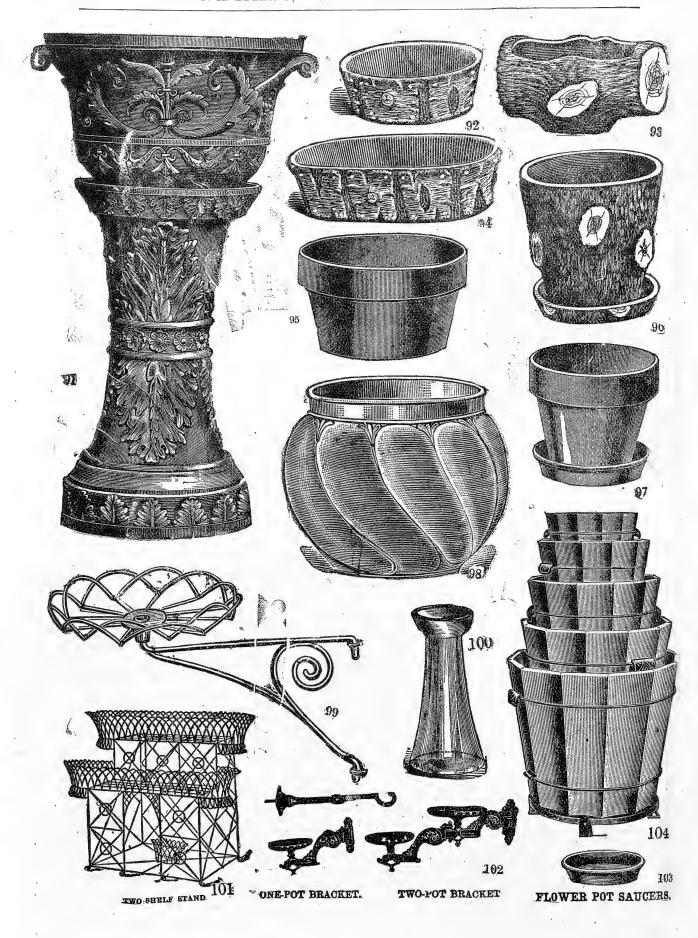

# FHE PERRY SEED STORE)

217 WARREN ST.

SYRACUSE,

N.Y.

BULBS, HARDWARE, IMPLEMENTS, DRAIN TILE, TIN SHOP, ETC.

| y n'                                                                                                                                                                                                                                                                                                                                                                                                                                                                           | 1 CEPTIO                                                                                                                                                                                                                                                                                                                                                                                                                                                |                                                                                                                                                                                                                                                                                                                                                                                                                                                                                                                                                                                                                                                                                                                                                                                                                                                                                                                                                                                                                                                                                                                                                                                                                                                                                                                                                                                                                                                                                                                                                                                                                                                                                                                                                                                                                                                                                                                                                                                                                                                                                                                                |                                                                                                                                                                                                                                                                                                                                                                        |
|--------------------------------------------------------------------------------------------------------------------------------------------------------------------------------------------------------------------------------------------------------------------------------------------------------------------------------------------------------------------------------------------------------------------------------------------------------------------------------|---------------------------------------------------------------------------------------------------------------------------------------------------------------------------------------------------------------------------------------------------------------------------------------------------------------------------------------------------------------------------------------------------------------------------------------------------------|--------------------------------------------------------------------------------------------------------------------------------------------------------------------------------------------------------------------------------------------------------------------------------------------------------------------------------------------------------------------------------------------------------------------------------------------------------------------------------------------------------------------------------------------------------------------------------------------------------------------------------------------------------------------------------------------------------------------------------------------------------------------------------------------------------------------------------------------------------------------------------------------------------------------------------------------------------------------------------------------------------------------------------------------------------------------------------------------------------------------------------------------------------------------------------------------------------------------------------------------------------------------------------------------------------------------------------------------------------------------------------------------------------------------------------------------------------------------------------------------------------------------------------------------------------------------------------------------------------------------------------------------------------------------------------------------------------------------------------------------------------------------------------------------------------------------------------------------------------------------------------------------------------------------------------------------------------------------------------------------------------------------------------------------------------------------------------------------------------------------------------|------------------------------------------------------------------------------------------------------------------------------------------------------------------------------------------------------------------------------------------------------------------------------------------------------------------------------------------------------------------------|
| Ar                                                                                                                                                                                                                                                                                                                                                                                                                                                                             | USEFUL                                                                                                                                                                                                                                                                                                                                                                                                                                                  | TABLES.                                                                                                                                                                                                                                                                                                                                                                                                                                                                                                                                                                                                                                                                                                                                                                                                                                                                                                                                                                                                                                                                                                                                                                                                                                                                                                                                                                                                                                                                                                                                                                                                                                                                                                                                                                                                                                                                                                                                                                                                                                                                                                                        |                                                                                                                                                                                                                                                                                                                                                                        |
| Ivumo                                                                                                                                                                                                                                                                                                                                                                                                                                                                          | per of Plants Produced from                                                                                                                                                                                                                                                                                                                                                                                                                             | n One Ounce of Seed, as for                                                                                                                                                                                                                                                                                                                                                                                                                                                                                                                                                                                                                                                                                                                                                                                                                                                                                                                                                                                                                                                                                                                                                                                                                                                                                                                                                                                                                                                                                                                                                                                                                                                                                                                                                                                                                                                                                                                                                                                                                                                                                                    | ollows:                                                                                                                                                                                                                                                                                                                                                                |
| I and the int                                                                                                                                                                                                                                                                                                                                                                                                                                                                  | Plants.                                                                                                                                                                                                                                                                                                                                                                                                                                                 |                                                                                                                                                                                                                                                                                                                                                                                                                                                                                                                                                                                                                                                                                                                                                                                                                                                                                                                                                                                                                                                                                                                                                                                                                                                                                                                                                                                                                                                                                                                                                                                                                                                                                                                                                                                                                                                                                                                                                                                                                                                                                                                                | Plants.                                                                                                                                                                                                                                                                                                                                                                |
| Asparagus                                                                                                                                                                                                                                                                                                                                                                                                                                                                      | about 500                                                                                                                                                                                                                                                                                                                                                                                                                                               |                                                                                                                                                                                                                                                                                                                                                                                                                                                                                                                                                                                                                                                                                                                                                                                                                                                                                                                                                                                                                                                                                                                                                                                                                                                                                                                                                                                                                                                                                                                                                                                                                                                                                                                                                                                                                                                                                                                                                                                                                                                                                                                                | about 2,000                                                                                                                                                                                                                                                                                                                                                            |
| Broccoli                                                                                                                                                                                                                                                                                                                                                                                                                                                                       | " 2,000<br>" 3,000                                                                                                                                                                                                                                                                                                                                                                                                                                      | Lettuce                                                                                                                                                                                                                                                                                                                                                                                                                                                                                                                                                                                                                                                                                                                                                                                                                                                                                                                                                                                                                                                                                                                                                                                                                                                                                                                                                                                                                                                                                                                                                                                                                                                                                                                                                                                                                                                                                                                                                                                                                                                                                                                        |                                                                                                                                                                                                                                                                                                                                                                        |
| Cabbage                                                                                                                                                                                                                                                                                                                                                                                                                                                                        | 4,000                                                                                                                                                                                                                                                                                                                                                                                                                                                   | Pepper                                                                                                                                                                                                                                                                                                                                                                                                                                                                                                                                                                                                                                                                                                                                                                                                                                                                                                                                                                                                                                                                                                                                                                                                                                                                                                                                                                                                                                                                                                                                                                                                                                                                                                                                                                                                                                                                                                                                                                                                                                                                                                                         |                                                                                                                                                                                                                                                                                                                                                                        |
| Celery                                                                                                                                                                                                                                                                                                                                                                                                                                                                         |                                                                                                                                                                                                                                                                                                                                                                                                                                                         | Sage                                                                                                                                                                                                                                                                                                                                                                                                                                                                                                                                                                                                                                                                                                                                                                                                                                                                                                                                                                                                                                                                                                                                                                                                                                                                                                                                                                                                                                                                                                                                                                                                                                                                                                                                                                                                                                                                                                                                                                                                                                                                                                                           | " 1,000                                                                                                                                                                                                                                                                                                                                                                |
| Egg Plant                                                                                                                                                                                                                                                                                                                                                                                                                                                                      |                                                                                                                                                                                                                                                                                                                                                                                                                                                         | Tomato                                                                                                                                                                                                                                                                                                                                                                                                                                                                                                                                                                                                                                                                                                                                                                                                                                                                                                                                                                                                                                                                                                                                                                                                                                                                                                                                                                                                                                                                                                                                                                                                                                                                                                                                                                                                                                                                                                                                                                                                                                                                                                                         |                                                                                                                                                                                                                                                                                                                                                                        |
| Endive                                                                                                                                                                                                                                                                                                                                                                                                                                                                         |                                                                                                                                                                                                                                                                                                                                                                                                                                                         | Thyme                                                                                                                                                                                                                                                                                                                                                                                                                                                                                                                                                                                                                                                                                                                                                                                                                                                                                                                                                                                                                                                                                                                                                                                                                                                                                                                                                                                                                                                                                                                                                                                                                                                                                                                                                                                                                                                                                                                                                                                                                                                                                                                          |                                                                                                                                                                                                                                                                                                                                                                        |
| Nun                                                                                                                                                                                                                                                                                                                                                                                                                                                                            | aber of Plants to the Acre a                                                                                                                                                                                                                                                                                                                                                                                                                            | at the following distances of                                                                                                                                                                                                                                                                                                                                                                                                                                                                                                                                                                                                                                                                                                                                                                                                                                                                                                                                                                                                                                                                                                                                                                                                                                                                                                                                                                                                                                                                                                                                                                                                                                                                                                                                                                                                                                                                                                                                                                                                                                                                                                  | ipart:                                                                                                                                                                                                                                                                                                                                                                 |
| Distances apart.                                                                                                                                                                                                                                                                                                                                                                                                                                                               | No. of plants to Acre.                                                                                                                                                                                                                                                                                                                                                                                                                                  | Distances apart                                                                                                                                                                                                                                                                                                                                                                                                                                                                                                                                                                                                                                                                                                                                                                                                                                                                                                                                                                                                                                                                                                                                                                                                                                                                                                                                                                                                                                                                                                                                                                                                                                                                                                                                                                                                                                                                                                                                                                                                                                                                                                                | No. of Plants to Acre.                                                                                                                                                                                                                                                                                                                                                 |
| 1 ft. by 1 ft                                                                                                                                                                                                                                                                                                                                                                                                                                                                  | 43,560                                                                                                                                                                                                                                                                                                                                                                                                                                                  | 6 ft. by 6 ft                                                                                                                                                                                                                                                                                                                                                                                                                                                                                                                                                                                                                                                                                                                                                                                                                                                                                                                                                                                                                                                                                                                                                                                                                                                                                                                                                                                                                                                                                                                                                                                                                                                                                                                                                                                                                                                                                                                                                                                                                                                                                                                  |                                                                                                                                                                                                                                                                                                                                                                        |
| 11/2 " 11/2 "                                                                                                                                                                                                                                                                                                                                                                                                                                                                  |                                                                                                                                                                                                                                                                                                                                                                                                                                                         | 8 " 8"                                                                                                                                                                                                                                                                                                                                                                                                                                                                                                                                                                                                                                                                                                                                                                                                                                                                                                                                                                                                                                                                                                                                                                                                                                                                                                                                                                                                                                                                                                                                                                                                                                                                                                                                                                                                                                                                                                                                                                                                                                                                                                                         |                                                                                                                                                                                                                                                                                                                                                                        |
| 0 11 0 11                                                                                                                                                                                                                                                                                                                                                                                                                                                                      | 10 000                                                                                                                                                                                                                                                                                                                                                                                                                                                  | 10 " 10 "                                                                                                                                                                                                                                                                                                                                                                                                                                                                                                                                                                                                                                                                                                                                                                                                                                                                                                                                                                                                                                                                                                                                                                                                                                                                                                                                                                                                                                                                                                                                                                                                                                                                                                                                                                                                                                                                                                                                                                                                                                                                                                                      | 435                                                                                                                                                                                                                                                                                                                                                                    |
| 21/2 " 21/2 "                                                                                                                                                                                                                                                                                                                                                                                                                                                                  | 6,969                                                                                                                                                                                                                                                                                                                                                                                                                                                   | 12 " 12 "                                                                                                                                                                                                                                                                                                                                                                                                                                                                                                                                                                                                                                                                                                                                                                                                                                                                                                                                                                                                                                                                                                                                                                                                                                                                                                                                                                                                                                                                                                                                                                                                                                                                                                                                                                                                                                                                                                                                                                                                                                                                                                                      | 435<br>302                                                                                                                                                                                                                                                                                                                                                             |
|                                                                                                                                                                                                                                                                                                                                                                                                                                                                                |                                                                                                                                                                                                                                                                                                                                                                                                                                                         | 15 ", 15 "                                                                                                                                                                                                                                                                                                                                                                                                                                                                                                                                                                                                                                                                                                                                                                                                                                                                                                                                                                                                                                                                                                                                                                                                                                                                                                                                                                                                                                                                                                                                                                                                                                                                                                                                                                                                                                                                                                                                                                                                                                                                                                                     | 193                                                                                                                                                                                                                                                                                                                                                                    |
| 3 " 2 "                                                                                                                                                                                                                                                                                                                                                                                                                                                                        | 7,260                                                                                                                                                                                                                                                                                                                                                                                                                                                   | 18 " 18 "                                                                                                                                                                                                                                                                                                                                                                                                                                                                                                                                                                                                                                                                                                                                                                                                                                                                                                                                                                                                                                                                                                                                                                                                                                                                                                                                                                                                                                                                                                                                                                                                                                                                                                                                                                                                                                                                                                                                                                                                                                                                                                                      | 134<br>108<br>70                                                                                                                                                                                                                                                                                                                                                       |
| 1 " 1 " " " " " " " " " " " " " " " " "                                                                                                                                                                                                                                                                                                                                                                                                                                        | 4,840                                                                                                                                                                                                                                                                                                                                                                                                                                                   | 20 " 20 "                                                                                                                                                                                                                                                                                                                                                                                                                                                                                                                                                                                                                                                                                                                                                                                                                                                                                                                                                                                                                                                                                                                                                                                                                                                                                                                                                                                                                                                                                                                                                                                                                                                                                                                                                                                                                                                                                                                                                                                                                                                                                                                      |                                                                                                                                                                                                                                                                                                                                                                        |
| 5 " 5 "                                                                                                                                                                                                                                                                                                                                                                                                                                                                        | 2,722<br>1,742                                                                                                                                                                                                                                                                                                                                                                                                                                          | 30 " 30 "                                                                                                                                                                                                                                                                                                                                                                                                                                                                                                                                                                                                                                                                                                                                                                                                                                                                                                                                                                                                                                                                                                                                                                                                                                                                                                                                                                                                                                                                                                                                                                                                                                                                                                                                                                                                                                                                                                                                                                                                                                                                                                                      |                                                                                                                                                                                                                                                                                                                                                                        |
| Quantity of See                                                                                                                                                                                                                                                                                                                                                                                                                                                                | Required for a given num                                                                                                                                                                                                                                                                                                                                                                                                                                | ther of Plants in Hills or                                                                                                                                                                                                                                                                                                                                                                                                                                                                                                                                                                                                                                                                                                                                                                                                                                                                                                                                                                                                                                                                                                                                                                                                                                                                                                                                                                                                                                                                                                                                                                                                                                                                                                                                                                                                                                                                                                                                                                                                                                                                                                     | Length of Drills                                                                                                                                                                                                                                                                                                                                                       |
|                                                                                                                                                                                                                                                                                                                                                                                                                                                                                |                                                                                                                                                                                                                                                                                                                                                                                                                                                         |                                                                                                                                                                                                                                                                                                                                                                                                                                                                                                                                                                                                                                                                                                                                                                                                                                                                                                                                                                                                                                                                                                                                                                                                                                                                                                                                                                                                                                                                                                                                                                                                                                                                                                                                                                                                                                                                                                                                                                                                                                                                                                                                | 1 oz. to 100 ft. drill                                                                                                                                                                                                                                                                                                                                                 |
|                                                                                                                                                                                                                                                                                                                                                                                                                                                                                | 1 oz. to 60 ft. drill1 oz. to 50 ft. drill                                                                                                                                                                                                                                                                                                                                                                                                              |                                                                                                                                                                                                                                                                                                                                                                                                                                                                                                                                                                                                                                                                                                                                                                                                                                                                                                                                                                                                                                                                                                                                                                                                                                                                                                                                                                                                                                                                                                                                                                                                                                                                                                                                                                                                                                                                                                                                                                                                                                                                                                                                | 1 gt. to 100 ft. drill                                                                                                                                                                                                                                                                                                                                                 |
| Beans, dwarf                                                                                                                                                                                                                                                                                                                                                                                                                                                                   | 1 gt. to 150 hills                                                                                                                                                                                                                                                                                                                                                                                                                                      |                                                                                                                                                                                                                                                                                                                                                                                                                                                                                                                                                                                                                                                                                                                                                                                                                                                                                                                                                                                                                                                                                                                                                                                                                                                                                                                                                                                                                                                                                                                                                                                                                                                                                                                                                                                                                                                                                                                                                                                                                                                                                                                                | 1 oz. to 100 ft. drill                                                                                                                                                                                                                                                                                                                                                 |
| Beans, Pole                                                                                                                                                                                                                                                                                                                                                                                                                                                                    |                                                                                                                                                                                                                                                                                                                                                                                                                                                         |                                                                                                                                                                                                                                                                                                                                                                                                                                                                                                                                                                                                                                                                                                                                                                                                                                                                                                                                                                                                                                                                                                                                                                                                                                                                                                                                                                                                                                                                                                                                                                                                                                                                                                                                                                                                                                                                                                                                                                                                                                                                                                                                |                                                                                                                                                                                                                                                                                                                                                                        |
| Carrot                                                                                                                                                                                                                                                                                                                                                                                                                                                                         |                                                                                                                                                                                                                                                                                                                                                                                                                                                         | Sage                                                                                                                                                                                                                                                                                                                                                                                                                                                                                                                                                                                                                                                                                                                                                                                                                                                                                                                                                                                                                                                                                                                                                                                                                                                                                                                                                                                                                                                                                                                                                                                                                                                                                                                                                                                                                                                                                                                                                                                                                                                                                                                           |                                                                                                                                                                                                                                                                                                                                                                        |
| Cabbage                                                                                                                                                                                                                                                                                                                                                                                                                                                                        |                                                                                                                                                                                                                                                                                                                                                                                                                                                         | Salsify, or Veg. Oysters.                                                                                                                                                                                                                                                                                                                                                                                                                                                                                                                                                                                                                                                                                                                                                                                                                                                                                                                                                                                                                                                                                                                                                                                                                                                                                                                                                                                                                                                                                                                                                                                                                                                                                                                                                                                                                                                                                                                                                                                                                                                                                                      | 1 oz. to 70 ft. drill                                                                                                                                                                                                                                                                                                                                                  |
| Corn                                                                                                                                                                                                                                                                                                                                                                                                                                                                           |                                                                                                                                                                                                                                                                                                                                                                                                                                                         | Squash oarly                                                                                                                                                                                                                                                                                                                                                                                                                                                                                                                                                                                                                                                                                                                                                                                                                                                                                                                                                                                                                                                                                                                                                                                                                                                                                                                                                                                                                                                                                                                                                                                                                                                                                                                                                                                                                                                                                                                                                                                                                                                                                                                   | 1 oz. to 100 ft. drill<br>1 oz. to 50 hilbs                                                                                                                                                                                                                                                                                                                            |
|                                                                                                                                                                                                                                                                                                                                                                                                                                                                                | 1 oz. to 30 hills                                                                                                                                                                                                                                                                                                                                                                                                                                       | Turnin                                                                                                                                                                                                                                                                                                                                                                                                                                                                                                                                                                                                                                                                                                                                                                                                                                                                                                                                                                                                                                                                                                                                                                                                                                                                                                                                                                                                                                                                                                                                                                                                                                                                                                                                                                                                                                                                                                                                                                                                                                                                                                                         | 1 oz. to 150 ft. drill                                                                                                                                                                                                                                                                                                                                                 |
|                                                                                                                                                                                                                                                                                                                                                                                                                                                                                | 1 oz. to 60 hills                                                                                                                                                                                                                                                                                                                                                                                                                                       | Seed Sown per Acr                                                                                                                                                                                                                                                                                                                                                                                                                                                                                                                                                                                                                                                                                                                                                                                                                                                                                                                                                                                                                                                                                                                                                                                                                                                                                                                                                                                                                                                                                                                                                                                                                                                                                                                                                                                                                                                                                                                                                                                                                                                                                                              |                                                                                                                                                                                                                                                                                                                                                                        |
|                                                                                                                                                                                                                                                                                                                                                                                                                                                                                | re. Weight per bu.                                                                                                                                                                                                                                                                                                                                                                                                                                      | the state of the s |                                                                                                                                                                                                                                                                                                                                                                        |
| Timothy 1/ to 1/ bush                                                                                                                                                                                                                                                                                                                                                                                                                                                          | 44 lbs                                                                                                                                                                                                                                                                                                                                                                                                                                                  | Oats, 2 to 5 bush                                                                                                                                                                                                                                                                                                                                                                                                                                                                                                                                                                                                                                                                                                                                                                                                                                                                                                                                                                                                                                                                                                                                                                                                                                                                                                                                                                                                                                                                                                                                                                                                                                                                                                                                                                                                                                                                                                                                                                                                                                                                                                              | 32 lbs                                                                                                                                                                                                                                                                                                                                                                 |
| Lucerne, or Alfalfa, 15 to                                                                                                                                                                                                                                                                                                                                                                                                                                                     | 0 30 1bs                                                                                                                                                                                                                                                                                                                                                                                                                                                | Barley, 2 bush                                                                                                                                                                                                                                                                                                                                                                                                                                                                                                                                                                                                                                                                                                                                                                                                                                                                                                                                                                                                                                                                                                                                                                                                                                                                                                                                                                                                                                                                                                                                                                                                                                                                                                                                                                                                                                                                                                                                                                                                                                                                                                                 |                                                                                                                                                                                                                                                                                                                                                                        |
| Clover, Red, 10 to 15 lbs.                                                                                                                                                                                                                                                                                                                                                                                                                                                     | 60 lbs                                                                                                                                                                                                                                                                                                                                                                                                                                                  | Flax Seed, 6 gt                                                                                                                                                                                                                                                                                                                                                                                                                                                                                                                                                                                                                                                                                                                                                                                                                                                                                                                                                                                                                                                                                                                                                                                                                                                                                                                                                                                                                                                                                                                                                                                                                                                                                                                                                                                                                                                                                                                                                                                                                                                                                                                |                                                                                                                                                                                                                                                                                                                                                                        |
|                                                                                                                                                                                                                                                                                                                                                                                                                                                                                | s60 lbs                                                                                                                                                                                                                                                                                                                                                                                                                                                 | Corn, ¼ bush                                                                                                                                                                                                                                                                                                                                                                                                                                                                                                                                                                                                                                                                                                                                                                                                                                                                                                                                                                                                                                                                                                                                                                                                                                                                                                                                                                                                                                                                                                                                                                                                                                                                                                                                                                                                                                                                                                                                                                                                                                                                                                                   | 56 to 60 lbs                                                                                                                                                                                                                                                                                                                                                           |
|                                                                                                                                                                                                                                                                                                                                                                                                                                                                                |                                                                                                                                                                                                                                                                                                                                                                                                                                                         |                                                                                                                                                                                                                                                                                                                                                                                                                                                                                                                                                                                                                                                                                                                                                                                                                                                                                                                                                                                                                                                                                                                                                                                                                                                                                                                                                                                                                                                                                                                                                                                                                                                                                                                                                                                                                                                                                                                                                                                                                                                                                                                                | 62 lbs                                                                                                                                                                                                                                                                                                                                                                 |
|                                                                                                                                                                                                                                                                                                                                                                                                                                                                                | Klee) lbs                                                                                                                                                                                                                                                                                                                                                                                                                                               | Boog Pl/ to 2 bush                                                                                                                                                                                                                                                                                                                                                                                                                                                                                                                                                                                                                                                                                                                                                                                                                                                                                                                                                                                                                                                                                                                                                                                                                                                                                                                                                                                                                                                                                                                                                                                                                                                                                                                                                                                                                                                                                                                                                                                                                                                                                                             | about 50 lbs                                                                                                                                                                                                                                                                                                                                                           |
| Rlue Glass 2 hush                                                                                                                                                                                                                                                                                                                                                                                                                                                              |                                                                                                                                                                                                                                                                                                                                                                                                                                                         | Reans 1 to 11/ bush                                                                                                                                                                                                                                                                                                                                                                                                                                                                                                                                                                                                                                                                                                                                                                                                                                                                                                                                                                                                                                                                                                                                                                                                                                                                                                                                                                                                                                                                                                                                                                                                                                                                                                                                                                                                                                                                                                                                                                                                                                                                                                            |                                                                                                                                                                                                                                                                                                                                                                        |
| Orchard Grass, 2 bush                                                                                                                                                                                                                                                                                                                                                                                                                                                          |                                                                                                                                                                                                                                                                                                                                                                                                                                                         |                                                                                                                                                                                                                                                                                                                                                                                                                                                                                                                                                                                                                                                                                                                                                                                                                                                                                                                                                                                                                                                                                                                                                                                                                                                                                                                                                                                                                                                                                                                                                                                                                                                                                                                                                                                                                                                                                                                                                                                                                                                                                                                                |                                                                                                                                                                                                                                                                                                                                                                        |
| Yellow Sand Clover, 10 t                                                                                                                                                                                                                                                                                                                                                                                                                                                       | o 15 lbs60 lbs                                                                                                                                                                                                                                                                                                                                                                                                                                          | Turnip, 1 lb                                                                                                                                                                                                                                                                                                                                                                                                                                                                                                                                                                                                                                                                                                                                                                                                                                                                                                                                                                                                                                                                                                                                                                                                                                                                                                                                                                                                                                                                                                                                                                                                                                                                                                                                                                                                                                                                                                                                                                                                                                                                                                                   |                                                                                                                                                                                                                                                                                                                                                                        |
| White Clover, 6 to 10 lbs                                                                                                                                                                                                                                                                                                                                                                                                                                                      | 60 lbs                                                                                                                                                                                                                                                                                                                                                                                                                                                  | Spinach, 8 lbs                                                                                                                                                                                                                                                                                                                                                                                                                                                                                                                                                                                                                                                                                                                                                                                                                                                                                                                                                                                                                                                                                                                                                                                                                                                                                                                                                                                                                                                                                                                                                                                                                                                                                                                                                                                                                                                                                                                                                                                                                                                                                                                 | 42 lbs                                                                                                                                                                                                                                                                                                                                                                 |
|                                                                                                                                                                                                                                                                                                                                                                                                                                                                                | ish10 lbs                                                                                                                                                                                                                                                                                                                                                                                                                                               | Beet, 4 to 6 lbs                                                                                                                                                                                                                                                                                                                                                                                                                                                                                                                                                                                                                                                                                                                                                                                                                                                                                                                                                                                                                                                                                                                                                                                                                                                                                                                                                                                                                                                                                                                                                                                                                                                                                                                                                                                                                                                                                                                                                                                                                                                                                                               | **************************************                                                                                                                                                                                                                                                                                                                                 |
| Millet, ½ to ¼ bush                                                                                                                                                                                                                                                                                                                                                                                                                                                            |                                                                                                                                                                                                                                                                                                                                                                                                                                                         | Squash, Marrow, 2½ 1bs.                                                                                                                                                                                                                                                                                                                                                                                                                                                                                                                                                                                                                                                                                                                                                                                                                                                                                                                                                                                                                                                                                                                                                                                                                                                                                                                                                                                                                                                                                                                                                                                                                                                                                                                                                                                                                                                                                                                                                                                                                                                                                                        | per acrel oz. to 16 hills                                                                                                                                                                                                                                                                                                                                              |
| Wheat 9 buch                                                                                                                                                                                                                                                                                                                                                                                                                                                                   | 40 IDS                                                                                                                                                                                                                                                                                                                                                                                                                                                  | Parsnip, 3 to 5 lbs                                                                                                                                                                                                                                                                                                                                                                                                                                                                                                                                                                                                                                                                                                                                                                                                                                                                                                                                                                                                                                                                                                                                                                                                                                                                                                                                                                                                                                                                                                                                                                                                                                                                                                                                                                                                                                                                                                                                                                                                                                                                                                            |                                                                                                                                                                                                                                                                                                                                                                        |
|                                                                                                                                                                                                                                                                                                                                                                                                                                                                                |                                                                                                                                                                                                                                                                                                                                                                                                                                                         |                                                                                                                                                                                                                                                                                                                                                                                                                                                                                                                                                                                                                                                                                                                                                                                                                                                                                                                                                                                                                                                                                                                                                                                                                                                                                                                                                                                                                                                                                                                                                                                                                                                                                                                                                                                                                                                                                                                                                                                                                                                                                                                                |                                                                                                                                                                                                                                                                                                                                                                        |
| Buckwheat, 3/ to 1 bush.                                                                                                                                                                                                                                                                                                                                                                                                                                                       | 60 lbs                                                                                                                                                                                                                                                                                                                                                                                                                                                  |                                                                                                                                                                                                                                                                                                                                                                                                                                                                                                                                                                                                                                                                                                                                                                                                                                                                                                                                                                                                                                                                                                                                                                                                                                                                                                                                                                                                                                                                                                                                                                                                                                                                                                                                                                                                                                                                                                                                                                                                                                                                                                                                | 20 lbs                                                                                                                                                                                                                                                                                                                                                                 |
| Buckwheat, 34 to 1 bush.                                                                                                                                                                                                                                                                                                                                                                                                                                                       |                                                                                                                                                                                                                                                                                                                                                                                                                                                         | Carrot, 21/2 to 3 lbs                                                                                                                                                                                                                                                                                                                                                                                                                                                                                                                                                                                                                                                                                                                                                                                                                                                                                                                                                                                                                                                                                                                                                                                                                                                                                                                                                                                                                                                                                                                                                                                                                                                                                                                                                                                                                                                                                                                                                                                                                                                                                                          |                                                                                                                                                                                                                                                                                                                                                                        |
| Buckwheat, ¾ to 1 bush.<br>Rye, 1 to 2 bush                                                                                                                                                                                                                                                                                                                                                                                                                                    |                                                                                                                                                                                                                                                                                                                                                                                                                                                         | Carrot, 2½ to 3 lbs<br>Onion, 5 to 6 lbs                                                                                                                                                                                                                                                                                                                                                                                                                                                                                                                                                                                                                                                                                                                                                                                                                                                                                                                                                                                                                                                                                                                                                                                                                                                                                                                                                                                                                                                                                                                                                                                                                                                                                                                                                                                                                                                                                                                                                                                                                                                                                       |                                                                                                                                                                                                                                                                                                                                                                        |
| Buckwheat, ¾ to 1 bush. Rye, 1 to 2 bush                                                                                                                                                                                                                                                                                                                                                                                                                                       |                                                                                                                                                                                                                                                                                                                                                                                                                                                         | Carrot, 2½ to 3 lbs<br>Onion, 5 to 6 lbs<br>Based on Perfect Stock.                                                                                                                                                                                                                                                                                                                                                                                                                                                                                                                                                                                                                                                                                                                                                                                                                                                                                                                                                                                                                                                                                                                                                                                                                                                                                                                                                                                                                                                                                                                                                                                                                                                                                                                                                                                                                                                                                                                                                                                                                                                            | 56 lbs                                                                                                                                                                                                                                                                                                                                                                 |
| Buckwheat, ¾ to 1 bush. Rye, 1 to 2 bush:  GOOD FOR ONE YEAR— GOOD FOR TWO YEA:                                                                                                                                                                                                                                                                                                                                                                                                |                                                                                                                                                                                                                                                                                                                                                                                                                                                         | Carrot, 2½ to 3 lbs Onion, 5 to 6 lbs  Based on Perfect Stock. Lettuce, Parsley, Radish GOOD FOR FOUR YE                                                                                                                                                                                                                                                                                                                                                                                                                                                                                                                                                                                                                                                                                                                                                                                                                                                                                                                                                                                                                                                                                                                                                                                                                                                                                                                                                                                                                                                                                                                                                                                                                                                                                                                                                                                                                                                                                                                                                                                                                       |                                                                                                                                                                                                                                                                                                                                                                        |
| Buckwheat, ¾ to 1 bush,<br>Rye, 1 to 2 bush                                                                                                                                                                                                                                                                                                                                                                                                                                    |                                                                                                                                                                                                                                                                                                                                                                                                                                                         | Carrot, 2½ to 3 lbs Onion, 5 to 6 lbs  Based on Perfect Stock. Lettuce, Parsley, Radish GOOD FOR FOUR YE Cauliflower, Celery, Tur                                                                                                                                                                                                                                                                                                                                                                                                                                                                                                                                                                                                                                                                                                                                                                                                                                                                                                                                                                                                                                                                                                                                                                                                                                                                                                                                                                                                                                                                                                                                                                                                                                                                                                                                                                                                                                                                                                                                                                                              | , Spinach. ARS-Broccoli, Cabbage,                                                                                                                                                                                                                                                                                                                                      |
| Buckwheat, ¾ to 1 bush, Rye, 1 to 2 bush                                                                                                                                                                                                                                                                                                                                                                                                                                       | Average Vitality of Seed.  Leek, Onion, Parsnip.  RS — Beans, Carrots, Egg r, Rhubarb, Sage, Salsify,                                                                                                                                                                                                                                                                                                                                                   | Carrot, 2½ to 3 lbs  Onion, 5 to 6 lbs  Based on Perfect Stock.  Lettuce, Parsley, Radish GOOD FOR FOUR YE Cauliflower, Celery. Tur GOOD FOR FIVE YEARS                                                                                                                                                                                                                                                                                                                                                                                                                                                                                                                                                                                                                                                                                                                                                                                                                                                                                                                                                                                                                                                                                                                                                                                                                                                                                                                                                                                                                                                                                                                                                                                                                                                                                                                                                                                                                                                                                                                                                                        | , Spinach.<br>, Spinach.<br>ARS—Broccoli, Cabbage,<br>nip.<br>—Beet, Cucumber, Melon,                                                                                                                                                                                                                                                                                  |
| Buckwheat, ¾ to 1 bush, Rye, 1 to 2 bush                                                                                                                                                                                                                                                                                                                                                                                                                                       |                                                                                                                                                                                                                                                                                                                                                                                                                                                         | Carrot, 2½ to 3 lbs Onion, 5 to 6 lbs  Based on Perfect Stock. Lettuce, Parsley, Radish GOOD FOR FOUR YE Cauliflower, Celery, Tur                                                                                                                                                                                                                                                                                                                                                                                                                                                                                                                                                                                                                                                                                                                                                                                                                                                                                                                                                                                                                                                                                                                                                                                                                                                                                                                                                                                                                                                                                                                                                                                                                                                                                                                                                                                                                                                                                                                                                                                              | , Spinach.<br>, Spinach.<br>ARS—Broccoli, Cabbage,<br>nip.<br>—Beet, Cucumber, Melon,                                                                                                                                                                                                                                                                                  |
| Buckwheat, ¾ to 1 bush, Rye, 1 to 2 bush                                                                                                                                                                                                                                                                                                                                                                                                                                       | Average Vitality of Seed.  Leek, Onion, Parsnip.  RS — Beans, Carrots, Egg r, Rhubarb, Sage, Salsify,                                                                                                                                                                                                                                                                                                                                                   | Carrot, 2½ to 3 lbs  Onion, 5 to 6 lbs  Based on Perfect Stock.  Lettuce, Parsley, Radish GOOD FOR FOUR YE Cauliflower, Celery. Tur GOOD FOR FIVE YEARS                                                                                                                                                                                                                                                                                                                                                                                                                                                                                                                                                                                                                                                                                                                                                                                                                                                                                                                                                                                                                                                                                                                                                                                                                                                                                                                                                                                                                                                                                                                                                                                                                                                                                                                                                                                                                                                                                                                                                                        | , Spinach.<br>, Spinach.<br>ARS—Broccoli, Cabbage,<br>nip.<br>—Beet, Cucumber, Melon,                                                                                                                                                                                                                                                                                  |
| Buckwheat, ¾ to 1 bush. Rye, 1 to 2 bush.  GOOD FOR ONE YEAR— GOOD FOR TWO YEAR Plant, Okra, Peas, Pepper Thyme. GOOD FOR THREE YE  February.                                                                                                                                                                                                                                                                                                                                  | Average Vitality of Seed. Leek, Onion, Parsnip. RS — Beans, Carrots, Egg. R, Rhubarb, Sage, Salsify, ARS—Asparagus, Endive.                                                                                                                                                                                                                                                                                                                             | Carrot, 2½ to 3 lbs  Onion, 5 to 6 lbs  Based on Perfect Stock.  Lettuce, Parsley, Radish GOOD FOR FOUR YE Cauliflower, Celery, Tur GOOD FOR FIVE YEARS Pumpkin, Squash, Toma  Leek, Lettuce,                                                                                                                                                                                                                                                                                                                                                                                                                                                                                                                                                                                                                                                                                                                                                                                                                                                                                                                                                                                                                                                                                                                                                                                                                                                                                                                                                                                                                                                                                                                                                                                                                                                                                                                                                                                                                                                                                                                                  | , Spinach. , Spinach. ARS-Broccoli, Cabbage, nip. Beet, Cucumber, Melon, to.  Kale, 'Kohlrabi,                                                                                                                                                                                                                                                                         |
| Buckwheat, ¾ to 1 bush. Rye, 1 to 2 bush.  GOOD FOR ONE YEAR— GOOD FOR TWO YEAR Plant, Okra, Peas, Pepper Thyme. GOOD FOR THREE YE  February.  Sow in Hot-Bed.                                                                                                                                                                                                                                                                                                                 | Average Vitality of SeedLeek, Onion, Parsnip. RS — Beans, Carrots, Egg. R, Rhubarb, Sage, Salsify, ARS—Asparagus, Endive.  April. Sow in Hot-Bed.                                                                                                                                                                                                                                                                                                       | Carrot, 2½ to 3 lbs  Onion, 5 to 6 lbs  Based on Perfect Stock.  Lettuce, Parsley, Radish GOOD FOR FOUR YE Cauliflower, Celery, Tur GOOD FOR FIVE YEARS Pumpkin, Squash, Toma  Leek, Lettuce, Melon,                                                                                                                                                                                                                                                                                                                                                                                                                                                                                                                                                                                                                                                                                                                                                                                                                                                                                                                                                                                                                                                                                                                                                                                                                                                                                                                                                                                                                                                                                                                                                                                                                                                                                                                                                                                                                                                                                                                           | , Spinach. ARS—Broccoli, Cabbage, nip. —Beet, Cucumber, Melon, to.  Kale, Kohlrabi, Lettuce,                                                                                                                                                                                                                                                                           |
| Buckwheat, ¾ to 1 bush. Rye, 1 to 2 bush.  GOOD FOR ONE YEAR— GOOD FOR TWO YEAP Plant, Okra, Peas, Pepper Thyme. GOOD FOR THREE YE  February.  Sow in Hot-Bed.  Broccoli,                                                                                                                                                                                                                                                                                                      | Average Vitality of Seed.  Leek, Onion, Parsnip. RS — Beans, Carrots, Egg. R, Rhubarb, Sage, Salsify, ARS—Asparagus, Endive.                                                                                                                                                                                                                                                                                                                            | Carrot, 2½ to 3 lbs  Onion, 5 to 6 lbs  Based on Perfect Stock.  Lettuce, Parslev, Radish GOOD FOR FOUR YE Cauliflower, Celery, Tur GOOD FOR FIVE YEARS Pumpkin, Squash, Toma  Leek, Lettuce, Melon, Onion,                                                                                                                                                                                                                                                                                                                                                                                                                                                                                                                                                                                                                                                                                                                                                                                                                                                                                                                                                                                                                                                                                                                                                                                                                                                                                                                                                                                                                                                                                                                                                                                                                                                                                                                                                                                                                                                                                                                    | , Spinach. ARS—Broccoli, Cabbage, nip. —Beet, Cucumber, Melon, to.  Kale, 'Kohlrabi, Lettuce, Melon,                                                                                                                                                                                                                                                                   |
| Buckwheat, ¾ to 1 bush. Rye, 1 to 2 bush.  GOOD FOR ONE YFAR— GOOD FOR TWO YEAP Plant, Okra, Peas, Peppe Thyme. GOOD FOR THREE YE  February.  Sow in Hot-Bed.  Broccoli, Early Cabbage,                                                                                                                                                                                                                                                                                        | Average Vitality of Seed. Leek, Onion, Parsnip. RS — Beans, Carrots, Egg. R, Rhubarb, Sage, Salsify, ARS—Asparagus, Endive,  April. Sow in Hot-Bed. Cucumber, Egg Plant, Melon,                                                                                                                                                                                                                                                                         | Carrot, 2½ to 3 lbs  Onion, 5 to 6 lbs  Based on Perfect Stock.  Lettuce, Parsley, Radish Good For Four YE Cauliflower, Celery. Tur Good For Five Years Pumpkin, Squash, Toma  Leek, Lettuce, Melon, Onion, Parsley,                                                                                                                                                                                                                                                                                                                                                                                                                                                                                                                                                                                                                                                                                                                                                                                                                                                                                                                                                                                                                                                                                                                                                                                                                                                                                                                                                                                                                                                                                                                                                                                                                                                                                                                                                                                                                                                                                                           | , Spinach. ARS—Broccoli, Cabbage, nip. —Beet, Cucumber, Melon, to.  Kale, Kohlrabi, Lettuce, Melon, Nasturtium,                                                                                                                                                                                                                                                        |
| Buckwheat, ¾ to 1 bush. Rye, 1 to 2 bush.  GOOD FOR ONE YEAR— GOOD FOR TWO YEAR Plant, Okra, Peas, Pepper Thyme. GOOD FOR THREE YE  February.  Sow in Hot-Bed.  Broccoli, Early Cabbage, Forcing Carrot, Early Celery,                                                                                                                                                                                                                                                         |                                                                                                                                                                                                                                                                                                                                                                                                                                                         | Carrot, 2½ to 3 lbs  Onion, 5 to 6 lbs  Based on Perfect Stock.  Lettuce, Parslev, Radish GOOD FOR FOUR YE Cauliflower, Celery, Tur GOOD FOR FIVE YEARS Pumpkin, Squash, Toma  Leek, Lettuce, Melon, Onion,                                                                                                                                                                                                                                                                                                                                                                                                                                                                                                                                                                                                                                                                                                                                                                                                                                                                                                                                                                                                                                                                                                                                                                                                                                                                                                                                                                                                                                                                                                                                                                                                                                                                                                                                                                                                                                                                                                                    | , Spinach. ARS—Broccoli, Cabbage, nip. —Beet, Cucumber, Melon, to.  Kale, 'Kohlrabi, Lettuce, Melon, Nasturtium, Okra,                                                                                                                                                                                                                                                 |
| Buckwheat, ¾ to 1 bush. Rye, 1 to 2 bush.  GOOD FOR ONE YEAR— GOOD FOR TWO YEAR Plant, Okra, Peas, Pepper Thyme. GOOD FOR THREE YE  February.  Sow in Hot-Bed.  Broccoli, Early Cabbage, Forcing Carrot, Early Celery, Cucumber,                                                                                                                                                                                                                                               | Average Vitality of Seed. Leek, Onion, Parsnip. RS — Beans, Carrots, Egg. R, Rhubarb, Sage, Salsify, ARS—Asparagus, Endive.  April. Sow in Hot-Bed. Cucumber, Egg Plant, Melon, Pepper, Tomato.                                                                                                                                                                                                                                                         | Carrot, 2½ to 3 lbs  Onion, 5 to 6 lbs  Based on Perfect Stock.  Lettuce, Parslev, Radish GOOD FOR FOUR YE Cauliflower, Celery, Tur GOOD FOR FIVE YEARS Pumpkin, Squash, Toma  Leek, Lettuce, Melon, Onion, Parsley, Parsnip, Peas, Potatoes,                                                                                                                                                                                                                                                                                                                                                                                                                                                                                                                                                                                                                                                                                                                                                                                                                                                                                                                                                                                                                                                                                                                                                                                                                                                                                                                                                                                                                                                                                                                                                                                                                                                                                                                                                                                                                                                                                  | , Spinach. ARS—Broccoli, Cabbage, nip. —Beet, Cucumber, Melon, to.  Kale, Kohlrabi, Lettuce, Melon, Nasturtium, Okra, E rly Peas. Potatoes;                                                                                                                                                                                                                            |
| Buckwheat, ¾ to 1 bush, Rye, 1 to 2 bush.  GOOD FOR ONE YFAR—GOOD FOR TWO YEAP Plant, Okra, Peas, Peppe Thyme.  GOOD FOR THREE YE  February.  Sow in Hot-Bed.  Broccoli, Early Cabbage, Forcing Carrot, Early Cabbage, Cucumber, Egg Plant,                                                                                                                                                                                                                                    | Average Vitality of Seed. Leek, Onion, Parsnip. RS — Beans, Carrots, Egg. R, Rhubarb, Sage, Salsify, ARS—Asparagus, Endive.  April. Sow in Hot-Bed. Cucumber, Egg Plant, Melon, Pepper, Tomato, Sow in Open Ground.                                                                                                                                                                                                                                     | Carrot, 2½ to 3 lbs  Onion, 5 to 6 lbs  Based on Perfect Stock.  Lettuce, Parsley, Radish Good For Four YE Cauliflower, Celery. Tur Good For Five Years Pumpkin, Squash, Toma  Leek, Lettuce, Melon, Onion, Parsley, Parsnip, Peas, Potatoes, Radish,                                                                                                                                                                                                                                                                                                                                                                                                                                                                                                                                                                                                                                                                                                                                                                                                                                                                                                                                                                                                                                                                                                                                                                                                                                                                                                                                                                                                                                                                                                                                                                                                                                                                                                                                                                                                                                                                          | , Spinach. ARS—Broccoli, Cabbage, nip. —Beet, Cucumber, Melon, to.  Kale, 'Kohlrabi, Lettuce, Melon, Nasturtium, Okra, E rly Peas. Potatoes, Pumpkin,                                                                                                                                                                                                                  |
| Buckwheat, ¾ to 1 bush. Rye, 1 to 2 bush.  GOOD FOR ONE YFAR— GOOD FOR TWO YEAR Plant, Okra, Peas, Pepper Thyme. GOOD FOR THREE YE  February.  Sow in Hot-Bed.  Broccoli, Early Cabbage, Forcing Carrot, Early Celery, Cucumber, Egg Plant, Early Lettuce,                                                                                                                                                                                                                     | Average Vitality of Seed. Leek, Onion, Parsnip. RS — Beans, Carrots, Egg. R, Rhubarb, Sage, Salsify, ARS—Asparagus, Endive.  April. Sow in Hot-Bed. Cucumber, Egg Plant, Melon, Pepper, Tomato.                                                                                                                                                                                                                                                         | Carrot, 2½ to 3 lbs  Dnion, 5 to 6 lbs  Based on Perfect Stock.  Lettuce, Parsley, Radish GOOD FOR FOUR YE Cauliflower, Celery, Tur GOOD FOR FIVE YEARS Pumpkin, Squash, Toma  Leek, Lettuce, Melon, Onion, Parsley, Parsnip, Peas, Potatoes, Radish, Rhubard,                                                                                                                                                                                                                                                                                                                                                                                                                                                                                                                                                                                                                                                                                                                                                                                                                                                                                                                                                                                                                                                                                                                                                                                                                                                                                                                                                                                                                                                                                                                                                                                                                                                                                                                                                                                                                                                                 | , Spinach. ARS—Broccoli, Cabbage, nip. —Beet, Cucumber, Melon, to.  Kale, 'Kohlrabi, Lettuce, Melon, Nasturtium, Okra, E rly Peas, Potatoes; Pumpkin, Radish,                                                                                                                                                                                                          |
| Buckwheat, ¾ to 1 bush. Rye, 1 to 2 bush.  GOOD FOR ONE YEAR— GOOD FOR TWO YEA. Plant, Okra, Peas, Pepper Thyme. GOOD FOR THREE YE  February.  Sow in Hot-Bed.  Broccoli, Early Cabbage, Forcing Carrot, Early Celery, Cucumber, Early Celery, Cucumber, Early Lettuce, Parsley,                                                                                                                                                                                               | Average Vitality of Seed. Leek, Onion, Parsnip. RS — Beans, Carrots, Egg. R, Rhubarb, Sage, Salsify, ARS—Asparagus, Endive,  April. Sow in Hot-Bed. Cucumber, Egg Plant, Melon, Pepper, Tomato, Sow in Open Ground. Peas,                                                                                                                                                                                                                               | Carrot, 2½ to 3 lbs                                                                                                                                                                                                                                                                                                                                                                                                                                                                                                                                                                                                                                                                                                                                                                                                                                                                                                                                                                                                                                                                                                                                                                                                                                                                                                                                                                                                                                                                                                                                                                                                                                                                                                                                                                                                                                                                                                                                                                                                                                                                                                            | , Spinach. ARS—Broccoli, Cabbage, nip. —Beet, Cucumber, Melon, to.  Kale, Kohlrabi, Lettuce, Melon, Nasturtium, Okra, E rly Peas, Potatoes, Pumpkin, Radish, Salsify,                                                                                                                                                                                                  |
| Buckwheat, ¾ to 1 bush. Rye, 1 to 2 bush. Rye, 1 to 2 bush.  GOOD FOR ONE YEAR— GOOD FOR TWO YEAR— Plant, Okra, Peas, Pepper Thyme. GOOD FOR THREE YE  February.  Sow in Hot-Bed.  Broccoli, Early Cabbage, Forcing Carrot, Early Celery, Cucumber, Egg Plant, Early Lettuce, Parsley, Pepper,                                                                                                                                                                                 | Average Vitality of Seed. Leek, Onion, Parsnip. RS — Beans, Carrots, Egg. R, Rhubarb, Sage, Salsify, ARS—Asparagus, Endive.  April. Sow in Hot-Bed. Cucumber, Egg Plant, Melon, Pepper, Tomato, Sow in Open Ground. Peas, Potatoes, Radish, Spinach,                                                                                                                                                                                                    | Carrot, 2½ to 3 lbs  Onion, 5 to 6 lbs  Based on Perfect Stock.  Lettuce, Parsley, Radish GOOD FOR FOUR YE Cauliflower, Celery, Tur GOOD FOR FIVE YEARS Pumpkin, Squash, Toma  Leek, Lettuce, Melon, Onion, Parsley, Parsnip, Peas, Potatoes, Radish, Rhubard, Salsify, Spinach,                                                                                                                                                                                                                                                                                                                                                                                                                                                                                                                                                                                                                                                                                                                                                                                                                                                                                                                                                                                                                                                                                                                                                                                                                                                                                                                                                                                                                                                                                                                                                                                                                                                                                                                                                                                                                                               | , Spinach. ARS—Broccoli, Cabbage, nip. —Beet, Cucumber, Melon, to.  Kale, 'Kohlrabi, Lettuce, Melon, Nasturtium, Okra. E rly Peas. Potatoes, Pumpkin, Radish, Salsifv, Spinach,                                                                                                                                                                                        |
| Buckwheat, ¾ to 1 bush. Rye, 1 to 2 bush.  GOOD FOR ONE YEAR— GOOD FOR TWO YEA. Plant, Okra, Peas, Pepper Thyme. GOOD FOR THREE YE  February.  Sow in Hot-Bed.  Broccoli, Early Cabbage, Forcing Carrot, Early Celery, Cucumber, Early Celery, Cucumber, Early Lettuce, Parsley,                                                                                                                                                                                               | Average Vitality of Seed. Leek, Onion, Parsnip. RS — Beans, Carrots, Egg. R, Rhubarb, Sage, Salsify, ARS—Asparagus, Endive.  April. Sow in Hot-Bed. Cucumber, Egg Plant, Melon, Pepper, Tomato, Sow in Open Ground. Peas, Potatoes, Radish, Spinach, May.                                                                                                                                                                                               | Carrot, 2½ to 3 lbs                                                                                                                                                                                                                                                                                                                                                                                                                                                                                                                                                                                                                                                                                                                                                                                                                                                                                                                                                                                                                                                                                                                                                                                                                                                                                                                                                                                                                                                                                                                                                                                                                                                                                                                                                                                                                                                                                                                                                                                                                                                                                                            | , Spinach. ARS—Broccoli, Cabbage, nip. —Beet, Cucumber, Melon, to.  Kale, 'Kohlrabi, Lettuce, Melon, Nasturtium, Okra, E rly Peas. Potatoes/ Pumpkin, Radish, Salsify, Spinach, Squash,                                                                                                                                                                                |
| Buckwheat, ¾ to 1 bush. Rye, 1 to 2 bush. Rye, 1 to 2 bush.  GOOD FOR ONE YEAR— GOOD FOR TWO YEAR Plant, Okra, Peas, Pepper Thyme. GOOD FOR THREE YE  February.  Sow in Hot-Bed.  Broccoli, Early Cabbage, Forcing Carrot, Early Cabbage, Cucumber, Egg Plant, Early Lettuce, Parsley, Pepper, Radish,                                                                                                                                                                         | Average Vitality of Seed.  Leek, Onion, Parsnip. RS — Beans, Carrots, Egg. R, Rhubarb, Sage, Salsify,  ARS—Asparagus, Endive.  April.  Sow in Hot-Bed.  Cucumber, Egg Plant, Melon, Pepper, Tomato, Sow in Open Ground. Peas, Potatoes, Radish, Spinach, May.  Sow in Open Ground.                                                                                                                                                                      | Carrot, 2½ to 3 lbs  Dnion, 5 to 6 lbs  Based on Perfect Stock.  Lettuce, Parsley, Radish Good For Four Ye Cauliflower, Celery, Tur Good For Five Years Pumpkin, Squash, Toma  Leek, Lettuce, Melon, Onion, Parsley, Parsnip, Peas, Potatoes, Radish, Rhubard, Salsify, Spinach, Tomato,                                                                                                                                                                                                                                                                                                                                                                                                                                                                                                                                                                                                                                                                                                                                                                                                                                                                                                                                                                                                                                                                                                                                                                                                                                                                                                                                                                                                                                                                                                                                                                                                                                                                                                                                                                                                                                       | , Spinach. ARS—Broccoli, Cabbage, nip. —Beet, Cucumber, Melon, to.  Kale, Kohlrabi, Lettuce, Melon, Nasturtium, Okra, E rly Peas. Potatoes/ Pumpkin, Radish, Salsify, Spinach, Squash, Herbs,                                                                                                                                                                          |
| Buckwheat, ¾ to 1 bush. Rye, 1 to 2 bush. Rye, 1 to 2 bush.  GOOD FOR ONE YFAR— GOOD FOR TWO YEAR Plant, Okra, Peas, Pepper Thyme.  GOOD FOR THREE YE  February.  Sow in Hot-Bed.  Broccoli, Early Cabbage, Forcing Carrot, Early Celery, Cucumber, Egg Plant, Early Lettuce, Parsley, Pepper, Radish, Tomato,                                                                                                                                                                 | Average Vitality of Seed. Leek, Onion, Parsnip. RS — Beans, Carrots, Egg. R, Rhubarb, Sage, Salsify, ARS—Asparagus, Endive.  April. Sow in Hot-Bed. Cucumber, Egg Plant, Melon, Pepper, Tomato, Sow in Open Ground. Peas, Potatoes, Radish, Spinach, May. Sow in Open Ground. Artichoke,                                                                                                                                                                | Carrot, 2½ to 3 lbs                                                                                                                                                                                                                                                                                                                                                                                                                                                                                                                                                                                                                                                                                                                                                                                                                                                                                                                                                                                                                                                                                                                                                                                                                                                                                                                                                                                                                                                                                                                                                                                                                                                                                                                                                                                                                                                                                                                                                                                                                                                                                                            | , Spinach. ARS—Broccoli, Cabbage, nip. —Beet, Cucumber, Melon, to.  Kale, Kohlrabi, Lettuce, Melon, Nasturtium, Okra, E rly Peas. Potatoes, Pumpkin, Radish, Salsify, Spinach, Squash, Herbs, September.                                                                                                                                                               |
| Buckwheat, ¾ to 1 bush. Rye, 1 to 2 bush. Rye, 1 to 2 bush.  GOOD FOR ONE YEAR— GOOD FOR TWO YEAR— Plant, Okra, Peas, Pepper Thyme. GOOD FOR THREE YE  February.  Sow in Hot-Bed. Broccoli, Early Cabbage, Forcing Carrot, Early Celery, Cucumber, Egg Plant, Early Lettuce, Parsley, Pepper, Radish, Tomato,  March.  Sow in Hot-Bed.                                                                                                                                         | Average Vitality of Seed. Leek, Onion, Parsnip. RS — Beans, Carrots, Egg. R, Rhubarb, Sage, Salsify, ARS—Asparagus, Endive.  April. Sow in Hot-Bed. Cucumber, Egg Plant, Melon, Pepper, Tomato, Sow in Open Ground. Peas, Potatoes, Radish, Spinach, May. Sow in Open Ground. Artichoke, Asparagus,                                                                                                                                                     | Carrot, 2½ to 3 lbs Onion, 5 to 6 lbs  Based on Perfect Stock. Lettuce, Parslev, Radish GOOD FOR FOUR YE Cauliflower, Celery, Tur GOOD FOR FIVE YEARS Pumpkin, Squash, Toma  Leek, Lettuce, Melon, Onion, Parsley, Parsnip, Peas, Potatoes, Radish, Rhubard, Salsify, Spinach, Tomato, Early Turnip, All Herbs, June.                                                                                                                                                                                                                                                                                                                                                                                                                                                                                                                                                                                                                                                                                                                                                                                                                                                                                                                                                                                                                                                                                                                                                                                                                                                                                                                                                                                                                                                                                                                                                                                                                                                                                                                                                                                                          | , Spinach. ARS—Broccoli, Cabbage, nip. —Beet, Cucumber, Melon, to.  Kale, Kohlrabi, Lettuce, Melon, Nasturtium, Okra, E rly Peas, Potatoes, Pumpkin, Radish, Salsify, Spinach, Squash, Herbs, September. Sow in Open Ground.                                                                                                                                           |
| Buckwheat, ¾ to 1 bush. Rye, 1 to 2 bush. Rye, 1 to 2 bush.  GOOD FOR ONE YEAR— GOOD FOR TWO YEAR Plant, Okra, Peas, Pepper Thyme. GOOD FOR THREE YE  February.  Sow in Hot-Bed. Broccoli, Early Cabbage, Forcing Carrot, Early Cabbage, Forcing Carrot, Early Celery, Cucumber, Egg Plant, Early Lettuce, Parsley, Pepper, Radish, Tomato,  March. Sow in Hot-Bed. Early Beet, Broccoli,                                                                                      | Average Vitality of Seed. Leek, Onion, Parsnip. RS — Beans, Carrots, Egg. R, Rhubarb, Sage, Salsify, ARS—Asparagus, Endive.  April. Sow in Hot-Bed. Cucumber, Egg Plant, Melon, Pepper, Tomato, Sow in Open Ground. Peas, Potatoes, Radish, Spinach, May. Sow in Open Ground. Artichoke, Asparagus, Beans,                                                                                                                                              | Carrot, 2½ to 3 lbs Onion, 5 to 6 lbs  Based on Perfect Stock. Lettuce, Parsley, Radish GOOD FOR FOUR YE Cauliflower, Celery, Tur GOOD FOR FIVE YEARS Pumpkin, Squash, Toma  Leek, Lettuce, Melon, Onion, Parsley, Parsnip, Peas, Potatoes, Radish, Rhubard, Salsify, Spinach, Tomato, Early Turnip, All Herbs,  June. Sow in Open Ground                                                                                                                                                                                                                                                                                                                                                                                                                                                                                                                                                                                                                                                                                                                                                                                                                                                                                                                                                                                                                                                                                                                                                                                                                                                                                                                                                                                                                                                                                                                                                                                                                                                                                                                                                                                      | , Spinach. ARS—Broccoli, Cabbage, nip. —Beet, Cucumber, Melon, to.  Kale, Kohlrabi, Lettuce, Melon, Nasturtium, Okra, E rly Peas. Potatoes, Pumpkin, Radish, Salsify, Spinach, Squash, Herbs, September. Sow in Open Ground. Cabbage for Cold                                                                                                                          |
| Buckwheat, ¾ to 1 bush. Rye, 1 to 2 bush.  GOOD FOR ONE YEAR—GOOD FOR TWO YEAR Plant, Okra, Peas, Pepper Thyme. GOOD FOR THREE YE  February.  Sow in Hot-Bed. Broccoli, Early Cabbage, Forcing Carrot, Early Cabbage, Forcing Carrot, Early Celery, Cucumber, Egg Plant, Early Lettuce, Parsley, Pepper, Radish, Tomato,  March. Sow in Hot-Bed. Early Beet, Broccoli, Brussels Sprouts,                                 | Average Vitality of Seed. Leek, Onion, Parsnip. RS — Beans, Carrots, Egg. R, Rhubarb, Sage, Salsify, ARS—Asparagus, Endive.  April. Sow in Hot-Bed. Cucumber, Egg Plant, Melon, Pepper, Tomato, Sow in Open Ground. Peas, Potatoes, Radish, Spinach, May. Sow in Open Ground. Artichoke, Asparagus,                                                                                                                                                     | Carrot, 2½ to 3 lbs  Onion, 5 to 6 lbs  Based on Perfect Stock.  Lettuce, Parslev, Radish GOOD FOR FOUR YE Cauliflower, Celery, Tur GOOD FOR FIVE YEARS Pumpkin, Squash, Toma  Leek, Lettuce, Melon, Onion, Parsley, Parsnip, Peas, Potatoes, Radish, Rhubard, Salsify, Spinach, Tomato, Early Turnip, All Herbs,  June.  Sow in Open Ground Beans, Lima and all                                                                                                                                                                                                                                                                                                                                                                                                                                                                                                                                                                                                                                                                                                                                                                                                                                                                                                                                                                                                                                                                                                                                                                                                                                                                                                                                                                                                                                                                                                                                                                                                                                                                                                                                                               | , Spinach. ARS—Broccoli, Cabbage, nip. —Beet, Cucumber, Melon, to.  Kale, 'Kohlrabi, Lettuce, Melon, Nasturtium, Okra. E rly Peas. Potatoes, Pumpkin, Radish, Salsify, Spinach, Squash, Herbs,  September.  Sow in Open Ground. Cabbage for Cold Frames,                                                                                                               |
| Buckwheat, ¾ to 1 bush. Rye, 1 to 2 bush.  GOOD FOR ONE YEAR—GOOD FOR TWO YEAR—Plant, Okra, Peas, Pepper Thyme. GOOD FOR THREE YE  February.  Sow in Hot-Bed. Broccoli, Early Cabbage, Forcing Carrot, Early Celery, Cucumber, Egg Plant, Early Lettuce, Parsley, Pepper, Radish, Tomato,  March. Sow in Hot-Bed. Early Beet, Broccoli, Brussels Sprouts, Early Cabbage,                                                 | Average Vitality of Seed. Leek, Onion, Parsnip. RS — Beans, Carrots, Egg. R, Rhubarb, Sage, Salsify, ARS—Asparagus, Endive.  April. Sow in Hot-Bed. Cucumber, Egg Plant, Melon, Pepper, Tomato, Sow in Open Ground. Peas, Potatoes, Radish, Spinach, May. Sow in Open Ground. Artichoke, Asparagus, Beans, Beet, Broccoli, Brussels Sprouts,                                                                                                            | Carrot, 2½ to 3 lbs                                                                                                                                                                                                                                                                                                                                                                                                                                                                                                                                                                                                                                                                                                                                                                                                                                                                                                                                                                                                                                                                                                                                                                                                                                                                                                                                                                                                                                                                                                                                                                                                                                                                                                                                                                                                                                                                                                                                                                                                                                                                                                            | , Spinach. ARS—Broccoli, Cabbage, nip. —Beet, Cucumber, Melon, to.  Kale, Kohlrabi, Lettuce, Melon, Nasturtium, Okra, E rly Peas, Potatoes, Pumpkin, Radish, Salsifv, Spinach, Squash, Herbs, September. Sow in Open Ground. Cabbage for Cold Frames, Cauliflower for Cold                                                                                             |
| Buckwheat, ¾ to 1 bush. Rye, 1 to 2 bush. Rye, 1 to 2 bush.  GOOD FOR ONE YFAR— GOOD FOR TWO YEAP Plant, Okra, Peas, Peppe Thyme. GOOD FOR THREE YE  February.  Sow in Hot-Bed.  Broccoli, Early Cabbage, Forcing Carrot, Early Celery, Cucumber, Egg Plant, Early Lettuce, Parsley, Pepper, Radish, Tomato,  March.  Sow in Hot-Bed. Early Beet, Broccoli, Brussels Sprouts, Early Cabbage, Forcing Carrot,                                                                   | Average Vitality of Seed. Leek, Onion, Parsnip. RS — Beans, Carrots, Egg. R, Rhubarb, Sage, Salsify, ARS—Asparagus, Endive,  April. Sow in Hot-Bed. Cucumber, Egg Plant, Melon, Pepper, Tomato, Sow in Open Ground. Peas, Potatoes, Radish, Spinach, May. Sow in Open Ground. Artichoke, Asparagus, Beans, Beet., Broccoli, Brussels Sprouts, Late Cabbage,                                                                                             | Carrot, 2½ to 3 lbs  Dnion, 5 to 6 lbs  Based on Perfect Stock.  Lettuce, Parslev, Radish GOOD FOR FOUR YE Cauliflower, Celery, Tur GOOD FOR FIVE YEARS Pumpkin, Squash, Toma  Leek, Lettuce, Melon, Onion, Parsley, Parsnip, Peas, Potatoes, Radish, Rhubard, Salsify, Spinach, Tomato, Early Turnip, All Herbs,  June.  Sow in Open Ground Beans, Lima and all other sorts, Beet, Broccoli,                                                                                                                                                                                                                                                                                                                                                                                                                                                                                                                                                                                                                                                                                                                                                                                                                                                                                                                                                                                                                                                                                                                                                                                                                                                                                                                                                                                                                                                                                                                                                                                                                                                                                                                                  | , Spinach. ARS—Broccoli, Cabbage, nip. —Beet, Cucumber, Melon, to.  Kale, 'Kohlrabi, Lettuce, Melon, Nasturtium, Okra. E rly Peas. Potatoes, Pumpkin, Radish, Salsify, Spinach, Squash, Herbs,  September.  Sow in Open Ground. Cabbage for Cold Frames,                                                                                                               |
| Buckwheat, ¾ to 1 bush. Rye, 1 to 2 bush.  GOOD FOR ONE YEAR—GOOD FOR TWO YEAR Plant, Okra, Peas, Pepper Thyme. GOOD FOR THREE YE  February.  Sow in Hot-Bed. Broccoli, Early Cabbage, Forcing Carrot, Early Celery, Cucumber, Egg Plant, Early Lettuce, Parsley, Pepper, Radish, Tomato, March. Sow in Hot-Bed. Early Beet, Broccoli, Brussels Sprouts, Early Cabbage, Forcing Carrot, Cauliflower,                     | Average Vitality of Seed. Leek, Onion, Parsnip. RS — Beans, Carrots, Egg. R, Rhubarb, Sage, Salsify, ARS—Asparagus, Endive.  April. Sow in Hot-Bed. Cucumber, Egg Plant, Melon, Pepper, Tomato, Sow in Open Ground. Peas, Potatoes, Radish, Spinach, May. Sow in Open Ground. Artichoke, Asparagus, Beans, Beet, Broccoli, Brussels Sprouts, Late Cabbage, Carrot,                                                                                      | Carrot, 2½ to 3 lbs  Dnion, 5 to 6 lbs  Based on Perfect Stock.  Lettuce, Parsley, Radish Good For Four Ye Cauliflower, Celery. Tur Good For Five Years Pumpkin, Squash, Toma  Leek, Lettuce, Melon, Onion, Parsley, Parsnip, Peas, Potatoes, Radish, Rhubard, Salsify, Spinach, Tomato, Early Turnip, All Herbs,  June.  Sow in Open Ground  Beans, Lima and all other soits, Beet, Broccoli, Brussels Sprouts,                                                                                                                                                                                                                                                                                                                                                                                                                                                                                                                                                                                                                                                                                                                                                                                                                                                                                                                                                                                                                                                                                                                                                                                                                                                                                                                                                                                                                                                                                                                                                                                                                                                                                                               | , Spinach. ARS—Broccoli, Cabbage, nip. —Beet, Cucumber, Melon, to.  Kale, Kohlrabi, Lettuce, Melon, Nasturtium, Okra, E rly Peas. Potatoes, Pumpkin, Radish, Salsify, Spinach, Squash, Herbs, September. Sow in Open Ground. Cabbage for Cold Frames, Cauliflower for Cold Frames, Tuberous Chervil Corn Salad,                                                        |
| Buckwheat, ¾ to 1 bush. Rye, 1 to 2 bush. Rye, 1 to 2 bush.  GOOD FOR ONE YEAR—GOOD FOR TWO YEAR—Plant, Okra, Peas, Pepper Thyme.  GOOD FOR THREE YE  February.  Sow in Hot-Bed. Broccoli, Early Cabbage, Forcing Carrot, Early Celery, Cucumber, Egg Plant, Early Lettuce, Parsley, Pepper, Radish, Tomato,  March. Sow in Hot-Bed. Early Beet, Broccoli, Brussels Sprouts, Early Cabbage, Forcing Carrot, Cauliflower, Cauliflower, Celery,                                  | Average Vitality of Seed. Leek, Onion, Parsnip. RS — Beans, Carrots, Egg. R, Rhubarb, Sage, Salsify, ARS—Asparagus, Endive.  April. Sow in Hot-Bed. Cucumber, Egg Plant, Melon, Pepper, Tomato, Sow in Open Ground. Peas, Potatoes, Radish, Spinach, May. Sow in Open Ground. Artichoke, Asparagus, Beans, Beet, Broccoli, Brussels Sprouts, Late Cabbage, Carrot, Cauliflower,                                                                         | Carrot, 2½ to 3 lbs                                                                                                                                                                                                                                                                                                                                                                                                                                                                                                                                                                                                                                                                                                                                                                                                                                                                                                                                                                                                                                                                                                                                                                                                                                                                                                                                                                                                                                                                                                                                                                                                                                                                                                                                                                                                                                                                                                                                                                                                                                                                                                            | , Spinach. ARS—Broccoli, Cabbage, nip. —Beet, Cucumber, Melon, to.  Kale, Kohlrabi, Lettuce, Melon, Nasturtium, Okra, E rly Peas. Potatoes/ Pumpkin, Radish, Salsify, Spinach, Squash, Herbs, September. Sow in Open Ground. Cabbage for Cold Frames, Cauliflower for Cold Frames, Tuberous Chervil Corn Salad, Cress,                                                 |
| Buckwheat, ¾ to 1 bush. Rye, 1 to 2 bush. Rye, 1 to 2 bush.  GOOD FOR ONE YEAR—GOOD FOR TWO YEAR—Plant, Okra, Peas, Pepper Thyme.  GOOD FOR THREE YE  February.  Sow in Hot-Bed.  Broccoli, Early Cabbage, Forcing Carrot, Early Celery, Cucumber, Egg Plant, Early Lettuce, Parsley, Pepper, Radish, Tomato,  March.  Sow in Hot-Bed.  Early Beet, Broccoli, Brussels Sprouts, Early Cabbage, Forcing Carrot, Cauliflower, Celery, Cucumber,                                  | Average Vitality of Seed. Leek, Onion, Parsnip. RS — Beans, Carrots, Egg. R, Rhubarb, Sage, Salsify, ARS—Asparagus, Endive.  April. Sow in Hot-Bed. Cucumber, Egg Plant, Melon, Pepper, Tomato, Sow in Open Ground. Peas, Potatoes, Radish, Spinach, May. Sow in Open Ground. Artichoke, Asparagus, Beans, Beet, Broccoli, Brussels Sprouts, Late Cabbage, Carrot, Cauliflower, Celery,                                                                 | Carrot, 2½ to 3 lbs                                                                                                                                                                                                                                                                                                                                                                                                                                                                                                                                                                                                                                                                                                                                                                                                                                                                                                                                                                                                                                                                                                                                                                                                                                                                                                                                                                                                                                                                                                                                                                                                                                                                                                                                                                                                                                                                                                                                                                                                                                                                                                            | , Spinach. ARS—Broccoli, Cabbage, nip. —Beet, Cucumber, Melon, to.  Kale, Kohlrabi, Lettuce, Melon, Nasturtium, Okra, E rly Peas. Potatoes: Pumpkin, Radish, Salsify, Spinach, Squash, Herbs, September. Sow in Open Ground. Cabbage for Cold Frames, Cauliflower for Cold Frames, Tuberous Chervil Corn Salad, Cress, Siberian Kale,                                  |
| Buckwheat, ¾ to 1 bush. Rye, 1 to 2 bush. Rye, 1 to 2 bush.  GOOD FOR ONE YEAR—GOOD FOR TWO YEAR—Plant, Okra, Peas, Pepper Thyme.  GOOD FOR THREE YE  February.  Sow in Hot-Bed.  Broccoli, Early Cabbage, Forcing Carrot, Early Celery, Cucumber, Egg Plant, Early Lettuce, Parsley, Pepper, Radish, Tomato,  March.  Sow in Hot-Bed. Early Beet, Broccoli, Brussels Sprouts, Early Cabbage, Forcing Carrot, Cauliflower, Cauliflower, Celery, Cucumber, Lettuce, Melon,      | Average Vitality of Seed. Leek, Onion, Parsnip. RS — Beans, Carrots, Egg. R, Rhubarb, Sage, Salsify, April. Sow in Hot-Bed. Cucumber, Egg Plant, Melon, Pepper, Tomato, Sow in Open Ground. Peas, Potatoes, Radish, Spinach, May. Sow in Open Ground. Artichoke, Asparagus, Beans, Beet, Broccoli, Brussels Sprouts, Late Cabbage, Carrot, Cauliflower, Celery, Sweet Corn, Cress,                                                                      | Carrot, 2½ to 3 lbs                                                                                                                                                                                                                                                                                                                                                                                                                                                                                                                                                                                                                                                                                                                                                                                                                                                                                                                                                                                                                                                                                                                                                                                                                                                                                                                                                                                                                                                                                                                                                                                                                                                                                                                                                                                                                                                                                                                                                                                                                                                                                                            | , Spinach. ARS—Broccoli, Cabbage, nip. —Beet, Cucumber, Melon, to.  Kale, Kohlrabi, Lettuce, Melon, Nasturtium, Okra, E rly Peas. Potatoes, Pumpkin, Radish, Salsify, Spinach, Squash, Herbs, September. Sow in Open Ground. Cabbage for Cold Frames, Cauliflower for Cold Frames, Tuberous Chervil Corn Salad, Cress, Siberian Kale, Lettuce,                         |
| Buckwheat, ¾ to 1 bush. Rye, 1 to 2 bush. Rye, 1 to 2 bush.  GOOD FOR ONE YEAR—GOOD FOR TWO YEAR—Plant, Okra, Peas, Pepper Thyme.  GOOD FOR THREE YE  February.  Sow in Hot-Bed.  Broccoli, Early Cabbage, Forcing Carrot, Early Celery, Cucumber, Egg Plant, Early Lettuce, Parsley, Pepper, Radish, Tomato,  March.  Sow in Hot-Bed. Early Beet, Broccoli, Brussels Sprouts, Early Cabbage, Forcing Carrot, Cauliflower, Celery, Cucumber, Lettuce, Melon, Pepper.           | Average Vitality of Seed. Leek, Onion, Parsnip. RS — Beans, Carrots, Egg. R, Rhubarb, Sage, Salsify, ARS—Asparagus, Endive.  April. Sow in Hot-Bed. Cucumber, Egg Plant, Melon, Pepper, Tomato, Sow in Open Ground. Peas, Potatoes, Radish, Spinach, May. Sow in Open Ground. Artichoke, Asparagus, Beans, Beet. Broccoli, Brussels Sprouts, Late Cabbage, Carrot, Cauliflower, Celery, Sweet Corn, Cress, Cucumber,                                    | Carrot, 2½ to 3 lbs Onion, 5 to 6 lbs  Based on Perfect Stock.  Lettuce, Parslev, Radish GOOD FOR FOUR YE Cauliflower, Celery, Tur GOOD FOR FIVE YEARS Pumpkin, Squash, Toma  Leek, Lettuce, Melon, Onion, Parsley, Parsnip, Peas, Potatoes, Radish, Rhubard, Salsify, Spinach, Tomato, Early Turnip, All Herbs,  June.  Sow in Open Ground Beans, Lima and all other soits, Beet, Broccoli, Brussels Sprouts, Early Cabbage, Carrot, Cauliflower, Sweet Corn, Cress,                                                                                                                                                                                                                                                                                                                                                                                                                                                                                                                                                                                                                                                                                                                                                                                                                                                                                                                                                                                                                                                                                                                                                                                                                                                                                                                                                                                                                                                                                                                                                                                                                                                          | , Spinach. ARS—Broccoli, Cabbage, nip. —Beet, Cucumber, Melon, to.  Kale, 'Kohlrabi, Lettuce, Melon, Nasturtium, Okra, E rly Peas. Potatoes, Pumpkin, Radish, Salsifv, Spinach, Squash, Herbs, September. Sow in Open Ground. Cabbage for Cold Frames, Cauliflower for Cold Frames, Tuberous Chervil Corn Salad, Cress, Siberian Kale, Lettuce, Mustard,               |
| Buckwheat, ¾ to 1 bush. Rye, 1 to 2 bush. Rye, 1 to 2 bush.  GOOD FOR ONE YFAR— GOOD FOR TWO YEAP Plant, Okra, Peas, Pepper Thyme.  GOOD FOR THREE YE  February.  Sow in Hot-Bed.  Broccoli, Early Cabbage, Forcing Carrot, Early Celery, Cucumber, Egg Plant, Early Lettuce, Parsley, Pepper, Radish, Tomato,  March.  Sow in Hot-Bed.  Early Beet, Broccoli, Brussels Sprouts, Early Cabbage, Forcing Carrot, Cauliflower, Celery, Cucumber, Lettuce, Melon, Pepper, Radish, | Average Vitality of Seed. Leek, Onion, Parsnip. RS — Beans, Carrots, Egg. RS — Beans, Carrots, Egg. RS — Beans, Carrots, Egg. RARS—Asparagus, Endive.  A pril.  Sow in Hot-Bed. Cucumber, Egg Plant, Melon, Pepper, Tomato, Sow in Open Ground. Peas, Potatoes, Radish, Spinach, May.  Sow in Open Ground. Artichoke, Asparagus, Beans, Beet. Broccoli, Brussels Sprouts, Late Cabbage, Carrot, Cauliflower, Celery, Sweet Corn, Cress, Cucumber, Kale, | Carrot, 2½ to 3 lbs                                                                                                                                                                                                                                                                                                                                                                                                                                                                                                                                                                                                                                                                                                                                                                                                                                                                                                                                                                                                                                                                                                                                                                                                                                                                                                                                                                                                                                                                                                                                                                                                                                                                                                                                                                                                                                                                                                                                                                                                                                                                                                            | , Spinach. ARS—Broccoli, Cabbage, nip. —Beet, Cucumber, Melon, to.  Kale, Kohlrabi, Lettuce, Melon, Nasturtium, Okra, E rly Peas. Potatoes, Pumpkin, Radish, Salsify, Spinach, Squash, Herbs, September. Sow in Open Ground. Cabbage for Cold Frames, Cauliflower for Cold Frames, Tuberous Chervil Corn Salad, Cress, Siberian Kale, Lettuce,                         |
| Buckwheat, ¾ to 1 bush. Rye, 1 to 2 bush. Rye, 1 to 2 bush.  GOOD FOR ONE YEAR—GOOD FOR TWO YEAR—Plant, Okra, Peas, Pepper Thyme.  GOOD FOR THREE YE  February.  Sow in Hot-Bed.  Broccoli, Early Cabbage, Forcing Carrot, Early Celery, Cucumber, Egg Plant, Early Lettuce, Parsley, Pepper, Radish, Tomato,  March.  Sow in Hot-Bed. Early Beet, Broccoli, Brussels Sprouts, Early Cabbage, Forcing Carrot, Cauliflower, Celery, Cucumber, Lettuce, Melon, Pepper.           | Average Vitality of Seed. Leek, Onion, Parsnip. RS — Beans, Carrots, Egg. R, Rhubarb, Sage, Salsify, ARS—Asparagus, Endive.  April. Sow in Hot-Bed. Cucumber, Egg Plant, Melon, Pepper, Tomato, Sow in Open Ground. Peas, Potatoes, Radish, Spinach, May. Sow in Open Ground. Artichoke, Asparagus, Beans, Beet. Broccoli, Brussels Sprouts, Late Cabbage, Carrot, Cauliflower, Celery, Sweet Corn, Cress, Cucumber,                                    | Carrot, 2½ to 3 lbs Onion, 5 to 6 lbs  Based on Perfect Stock.  Lettuce, Parslev, Radish GOOD FOR FOUR YE Cauliflower, Celery, Tur GOOD FOR FIVE YEARS Pumpkin, Squash, Toma  Leek, Lettuce, Melon, Onion, Parsley, Parsnip, Peas, Potatoes, Radish, Rhubard, Salsify, Spinach, Tomato, Early Turnip, All Herbs,  June.  Sow in Open Ground Beans, Lima and all other soits, Beet, Broccoli, Brussels Sprouts, Early Cabbage, Carrot, Cauliflower, Sweet Corn, Cress,                                                                                                                                                                                                                                                                                                                                                                                                                                                                                                                                                                                                                                                                                                                                                                                                                                                                                                                                                                                                                                                                                                                                                                                                                                                                                                                                                                                                                                                                                                                                                                                                                                                          | , Spinach. ARS—Broccoli, Cabbage, nip. —Beet, Cucumber, Melon, to.  Kale, Kohlrabi, Lettuce, Melon, Nasturtium, Okra, E rly Peas. Potatoes, Pumpkin, Radish, Salsify, Spinach, Squash, Herbs, September. Sow in Open Ground. Cabbage for Cold Frames, Cauliflower for Cold Frames, Tuberous Chervil Corn Salad, Cress, Siberian Kale, Lettuce, Mustard, Winter Radish, |