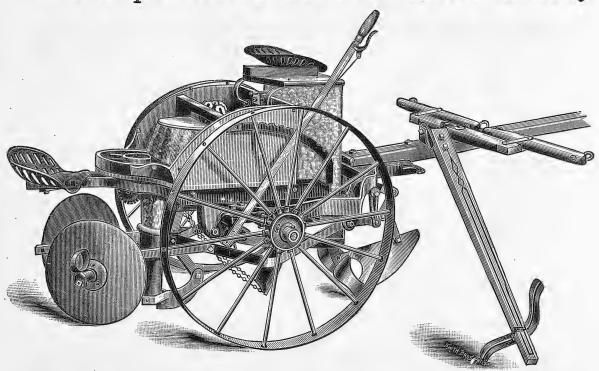

# FHE PERRY SEED STORE)

217 WARREN ST.

SYRACUSE,

N.Y.

BULBS, HARDWARE, IMPLEMENTS, DRAIN TILE, TIN SHOP, ETC.

| y n'                                                                                                                                                                                                                                                                                                                                                                                                                                                                           | 1 CEPTIO                                                                                                                                                                                                                                                                                                                                                                                                                                                |                                                                                                                                                                                                                                                                                                                                                                                                                                                                                                                                                                                                                                                                                                                                                                                                                                                                                                                                                                                                                                                                                                                                                                                                                                                                                                                                                                                                                                                                                                                                                                                                                                                                                                                                                                                                                                                                                                                                                                                                                                                                                                                                |                                                                                                                                                                                                                                                                                                                                                                        |
|--------------------------------------------------------------------------------------------------------------------------------------------------------------------------------------------------------------------------------------------------------------------------------------------------------------------------------------------------------------------------------------------------------------------------------------------------------------------------------|---------------------------------------------------------------------------------------------------------------------------------------------------------------------------------------------------------------------------------------------------------------------------------------------------------------------------------------------------------------------------------------------------------------------------------------------------------|--------------------------------------------------------------------------------------------------------------------------------------------------------------------------------------------------------------------------------------------------------------------------------------------------------------------------------------------------------------------------------------------------------------------------------------------------------------------------------------------------------------------------------------------------------------------------------------------------------------------------------------------------------------------------------------------------------------------------------------------------------------------------------------------------------------------------------------------------------------------------------------------------------------------------------------------------------------------------------------------------------------------------------------------------------------------------------------------------------------------------------------------------------------------------------------------------------------------------------------------------------------------------------------------------------------------------------------------------------------------------------------------------------------------------------------------------------------------------------------------------------------------------------------------------------------------------------------------------------------------------------------------------------------------------------------------------------------------------------------------------------------------------------------------------------------------------------------------------------------------------------------------------------------------------------------------------------------------------------------------------------------------------------------------------------------------------------------------------------------------------------|------------------------------------------------------------------------------------------------------------------------------------------------------------------------------------------------------------------------------------------------------------------------------------------------------------------------------------------------------------------------|
| Ar                                                                                                                                                                                                                                                                                                                                                                                                                                                                             | USEFUL                                                                                                                                                                                                                                                                                                                                                                                                                                                  | TABLES.                                                                                                                                                                                                                                                                                                                                                                                                                                                                                                                                                                                                                                                                                                                                                                                                                                                                                                                                                                                                                                                                                                                                                                                                                                                                                                                                                                                                                                                                                                                                                                                                                                                                                                                                                                                                                                                                                                                                                                                                                                                                                                                        |                                                                                                                                                                                                                                                                                                                                                                        |
| Ivumo                                                                                                                                                                                                                                                                                                                                                                                                                                                                          | per of Plants Produced from                                                                                                                                                                                                                                                                                                                                                                                                                             | n One Ounce of Seed, as for                                                                                                                                                                                                                                                                                                                                                                                                                                                                                                                                                                                                                                                                                                                                                                                                                                                                                                                                                                                                                                                                                                                                                                                                                                                                                                                                                                                                                                                                                                                                                                                                                                                                                                                                                                                                                                                                                                                                                                                                                                                                                                    | ollows:                                                                                                                                                                                                                                                                                                                                                                |
| I and the int                                                                                                                                                                                                                                                                                                                                                                                                                                                                  | Plants.                                                                                                                                                                                                                                                                                                                                                                                                                                                 |                                                                                                                                                                                                                                                                                                                                                                                                                                                                                                                                                                                                                                                                                                                                                                                                                                                                                                                                                                                                                                                                                                                                                                                                                                                                                                                                                                                                                                                                                                                                                                                                                                                                                                                                                                                                                                                                                                                                                                                                                                                                                                                                | Plants.                                                                                                                                                                                                                                                                                                                                                                |
| Asparagus                                                                                                                                                                                                                                                                                                                                                                                                                                                                      | about 500                                                                                                                                                                                                                                                                                                                                                                                                                                               |                                                                                                                                                                                                                                                                                                                                                                                                                                                                                                                                                                                                                                                                                                                                                                                                                                                                                                                                                                                                                                                                                                                                                                                                                                                                                                                                                                                                                                                                                                                                                                                                                                                                                                                                                                                                                                                                                                                                                                                                                                                                                                                                | about 2,000                                                                                                                                                                                                                                                                                                                                                            |
| Broccoli                                                                                                                                                                                                                                                                                                                                                                                                                                                                       | " 2,000<br>" 3,000                                                                                                                                                                                                                                                                                                                                                                                                                                      | Lettuce                                                                                                                                                                                                                                                                                                                                                                                                                                                                                                                                                                                                                                                                                                                                                                                                                                                                                                                                                                                                                                                                                                                                                                                                                                                                                                                                                                                                                                                                                                                                                                                                                                                                                                                                                                                                                                                                                                                                                                                                                                                                                                                        |                                                                                                                                                                                                                                                                                                                                                                        |
| Cabbage                                                                                                                                                                                                                                                                                                                                                                                                                                                                        | 4,000                                                                                                                                                                                                                                                                                                                                                                                                                                                   | Pepper                                                                                                                                                                                                                                                                                                                                                                                                                                                                                                                                                                                                                                                                                                                                                                                                                                                                                                                                                                                                                                                                                                                                                                                                                                                                                                                                                                                                                                                                                                                                                                                                                                                                                                                                                                                                                                                                                                                                                                                                                                                                                                                         |                                                                                                                                                                                                                                                                                                                                                                        |
| Celery                                                                                                                                                                                                                                                                                                                                                                                                                                                                         |                                                                                                                                                                                                                                                                                                                                                                                                                                                         | Sage                                                                                                                                                                                                                                                                                                                                                                                                                                                                                                                                                                                                                                                                                                                                                                                                                                                                                                                                                                                                                                                                                                                                                                                                                                                                                                                                                                                                                                                                                                                                                                                                                                                                                                                                                                                                                                                                                                                                                                                                                                                                                                                           | " 1,000                                                                                                                                                                                                                                                                                                                                                                |
| Egg Plant                                                                                                                                                                                                                                                                                                                                                                                                                                                                      |                                                                                                                                                                                                                                                                                                                                                                                                                                                         | Tomato                                                                                                                                                                                                                                                                                                                                                                                                                                                                                                                                                                                                                                                                                                                                                                                                                                                                                                                                                                                                                                                                                                                                                                                                                                                                                                                                                                                                                                                                                                                                                                                                                                                                                                                                                                                                                                                                                                                                                                                                                                                                                                                         |                                                                                                                                                                                                                                                                                                                                                                        |
| Endive                                                                                                                                                                                                                                                                                                                                                                                                                                                                         |                                                                                                                                                                                                                                                                                                                                                                                                                                                         | Thyme                                                                                                                                                                                                                                                                                                                                                                                                                                                                                                                                                                                                                                                                                                                                                                                                                                                                                                                                                                                                                                                                                                                                                                                                                                                                                                                                                                                                                                                                                                                                                                                                                                                                                                                                                                                                                                                                                                                                                                                                                                                                                                                          |                                                                                                                                                                                                                                                                                                                                                                        |
| Nun                                                                                                                                                                                                                                                                                                                                                                                                                                                                            | aber of Plants to the Acre a                                                                                                                                                                                                                                                                                                                                                                                                                            | at the following distances of                                                                                                                                                                                                                                                                                                                                                                                                                                                                                                                                                                                                                                                                                                                                                                                                                                                                                                                                                                                                                                                                                                                                                                                                                                                                                                                                                                                                                                                                                                                                                                                                                                                                                                                                                                                                                                                                                                                                                                                                                                                                                                  | ipart:                                                                                                                                                                                                                                                                                                                                                                 |
| Distances apart.                                                                                                                                                                                                                                                                                                                                                                                                                                                               | No. of plants to Acre.                                                                                                                                                                                                                                                                                                                                                                                                                                  | Distances apart                                                                                                                                                                                                                                                                                                                                                                                                                                                                                                                                                                                                                                                                                                                                                                                                                                                                                                                                                                                                                                                                                                                                                                                                                                                                                                                                                                                                                                                                                                                                                                                                                                                                                                                                                                                                                                                                                                                                                                                                                                                                                                                | No. of Plants to Acre.                                                                                                                                                                                                                                                                                                                                                 |
| 1 ft. by 1 ft                                                                                                                                                                                                                                                                                                                                                                                                                                                                  | 43,560                                                                                                                                                                                                                                                                                                                                                                                                                                                  | 6 ft. by 6 ft                                                                                                                                                                                                                                                                                                                                                                                                                                                                                                                                                                                                                                                                                                                                                                                                                                                                                                                                                                                                                                                                                                                                                                                                                                                                                                                                                                                                                                                                                                                                                                                                                                                                                                                                                                                                                                                                                                                                                                                                                                                                                                                  |                                                                                                                                                                                                                                                                                                                                                                        |
| 11/2 " 11/2 "                                                                                                                                                                                                                                                                                                                                                                                                                                                                  |                                                                                                                                                                                                                                                                                                                                                                                                                                                         | 8 " 8"                                                                                                                                                                                                                                                                                                                                                                                                                                                                                                                                                                                                                                                                                                                                                                                                                                                                                                                                                                                                                                                                                                                                                                                                                                                                                                                                                                                                                                                                                                                                                                                                                                                                                                                                                                                                                                                                                                                                                                                                                                                                                                                         |                                                                                                                                                                                                                                                                                                                                                                        |
| 0 11 0 11                                                                                                                                                                                                                                                                                                                                                                                                                                                                      | 10 000                                                                                                                                                                                                                                                                                                                                                                                                                                                  | 10 " 10 "                                                                                                                                                                                                                                                                                                                                                                                                                                                                                                                                                                                                                                                                                                                                                                                                                                                                                                                                                                                                                                                                                                                                                                                                                                                                                                                                                                                                                                                                                                                                                                                                                                                                                                                                                                                                                                                                                                                                                                                                                                                                                                                      | 435                                                                                                                                                                                                                                                                                                                                                                    |
| 21/2 " 21/2 "                                                                                                                                                                                                                                                                                                                                                                                                                                                                  | 6,969                                                                                                                                                                                                                                                                                                                                                                                                                                                   | 12 " 12 "                                                                                                                                                                                                                                                                                                                                                                                                                                                                                                                                                                                                                                                                                                                                                                                                                                                                                                                                                                                                                                                                                                                                                                                                                                                                                                                                                                                                                                                                                                                                                                                                                                                                                                                                                                                                                                                                                                                                                                                                                                                                                                                      | 435<br>302                                                                                                                                                                                                                                                                                                                                                             |
|                                                                                                                                                                                                                                                                                                                                                                                                                                                                                |                                                                                                                                                                                                                                                                                                                                                                                                                                                         | 15 ", 15 "                                                                                                                                                                                                                                                                                                                                                                                                                                                                                                                                                                                                                                                                                                                                                                                                                                                                                                                                                                                                                                                                                                                                                                                                                                                                                                                                                                                                                                                                                                                                                                                                                                                                                                                                                                                                                                                                                                                                                                                                                                                                                                                     | 193                                                                                                                                                                                                                                                                                                                                                                    |
| 3 " 2 "                                                                                                                                                                                                                                                                                                                                                                                                                                                                        | 7,260                                                                                                                                                                                                                                                                                                                                                                                                                                                   | 18 " 18 "                                                                                                                                                                                                                                                                                                                                                                                                                                                                                                                                                                                                                                                                                                                                                                                                                                                                                                                                                                                                                                                                                                                                                                                                                                                                                                                                                                                                                                                                                                                                                                                                                                                                                                                                                                                                                                                                                                                                                                                                                                                                                                                      | 134<br>108<br>70                                                                                                                                                                                                                                                                                                                                                       |
| 1 " 1 " " " " " " " " " " " " " " " " "                                                                                                                                                                                                                                                                                                                                                                                                                                        | 4,840                                                                                                                                                                                                                                                                                                                                                                                                                                                   | 20 " 20 "                                                                                                                                                                                                                                                                                                                                                                                                                                                                                                                                                                                                                                                                                                                                                                                                                                                                                                                                                                                                                                                                                                                                                                                                                                                                                                                                                                                                                                                                                                                                                                                                                                                                                                                                                                                                                                                                                                                                                                                                                                                                                                                      |                                                                                                                                                                                                                                                                                                                                                                        |
| 5 " 5 "                                                                                                                                                                                                                                                                                                                                                                                                                                                                        | 2,722<br>1,742                                                                                                                                                                                                                                                                                                                                                                                                                                          | 30 " 30 "                                                                                                                                                                                                                                                                                                                                                                                                                                                                                                                                                                                                                                                                                                                                                                                                                                                                                                                                                                                                                                                                                                                                                                                                                                                                                                                                                                                                                                                                                                                                                                                                                                                                                                                                                                                                                                                                                                                                                                                                                                                                                                                      |                                                                                                                                                                                                                                                                                                                                                                        |
| Quantity of See                                                                                                                                                                                                                                                                                                                                                                                                                                                                | Required for a given num                                                                                                                                                                                                                                                                                                                                                                                                                                | ther of Plants in Hills or                                                                                                                                                                                                                                                                                                                                                                                                                                                                                                                                                                                                                                                                                                                                                                                                                                                                                                                                                                                                                                                                                                                                                                                                                                                                                                                                                                                                                                                                                                                                                                                                                                                                                                                                                                                                                                                                                                                                                                                                                                                                                                     | Length of Drills                                                                                                                                                                                                                                                                                                                                                       |
|                                                                                                                                                                                                                                                                                                                                                                                                                                                                                |                                                                                                                                                                                                                                                                                                                                                                                                                                                         |                                                                                                                                                                                                                                                                                                                                                                                                                                                                                                                                                                                                                                                                                                                                                                                                                                                                                                                                                                                                                                                                                                                                                                                                                                                                                                                                                                                                                                                                                                                                                                                                                                                                                                                                                                                                                                                                                                                                                                                                                                                                                                                                | 1 oz. to 100 ft. drill                                                                                                                                                                                                                                                                                                                                                 |
|                                                                                                                                                                                                                                                                                                                                                                                                                                                                                | 1 oz. to 60 ft. drill1 oz. to 50 ft. drill                                                                                                                                                                                                                                                                                                                                                                                                              |                                                                                                                                                                                                                                                                                                                                                                                                                                                                                                                                                                                                                                                                                                                                                                                                                                                                                                                                                                                                                                                                                                                                                                                                                                                                                                                                                                                                                                                                                                                                                                                                                                                                                                                                                                                                                                                                                                                                                                                                                                                                                                                                | 1 gt. to 100 ft. drill                                                                                                                                                                                                                                                                                                                                                 |
| Beans, dwarf                                                                                                                                                                                                                                                                                                                                                                                                                                                                   | 1 gt. to 150 hills                                                                                                                                                                                                                                                                                                                                                                                                                                      |                                                                                                                                                                                                                                                                                                                                                                                                                                                                                                                                                                                                                                                                                                                                                                                                                                                                                                                                                                                                                                                                                                                                                                                                                                                                                                                                                                                                                                                                                                                                                                                                                                                                                                                                                                                                                                                                                                                                                                                                                                                                                                                                | 1 oz. to 100 ft. drill                                                                                                                                                                                                                                                                                                                                                 |
| Beans, Pole                                                                                                                                                                                                                                                                                                                                                                                                                                                                    |                                                                                                                                                                                                                                                                                                                                                                                                                                                         |                                                                                                                                                                                                                                                                                                                                                                                                                                                                                                                                                                                                                                                                                                                                                                                                                                                                                                                                                                                                                                                                                                                                                                                                                                                                                                                                                                                                                                                                                                                                                                                                                                                                                                                                                                                                                                                                                                                                                                                                                                                                                                                                |                                                                                                                                                                                                                                                                                                                                                                        |
| Carrot                                                                                                                                                                                                                                                                                                                                                                                                                                                                         |                                                                                                                                                                                                                                                                                                                                                                                                                                                         | Sage                                                                                                                                                                                                                                                                                                                                                                                                                                                                                                                                                                                                                                                                                                                                                                                                                                                                                                                                                                                                                                                                                                                                                                                                                                                                                                                                                                                                                                                                                                                                                                                                                                                                                                                                                                                                                                                                                                                                                                                                                                                                                                                           |                                                                                                                                                                                                                                                                                                                                                                        |
| Cabbage                                                                                                                                                                                                                                                                                                                                                                                                                                                                        |                                                                                                                                                                                                                                                                                                                                                                                                                                                         | Salsify, or Veg. Oysters.                                                                                                                                                                                                                                                                                                                                                                                                                                                                                                                                                                                                                                                                                                                                                                                                                                                                                                                                                                                                                                                                                                                                                                                                                                                                                                                                                                                                                                                                                                                                                                                                                                                                                                                                                                                                                                                                                                                                                                                                                                                                                                      | 1 oz. to 70 ft. drill                                                                                                                                                                                                                                                                                                                                                  |
| Corn                                                                                                                                                                                                                                                                                                                                                                                                                                                                           |                                                                                                                                                                                                                                                                                                                                                                                                                                                         | Squash oarly                                                                                                                                                                                                                                                                                                                                                                                                                                                                                                                                                                                                                                                                                                                                                                                                                                                                                                                                                                                                                                                                                                                                                                                                                                                                                                                                                                                                                                                                                                                                                                                                                                                                                                                                                                                                                                                                                                                                                                                                                                                                                                                   | 1 oz. to 100 ft. drill<br>1 oz. to 50 hilbs                                                                                                                                                                                                                                                                                                                            |
|                                                                                                                                                                                                                                                                                                                                                                                                                                                                                | 1 oz. to 30 hills                                                                                                                                                                                                                                                                                                                                                                                                                                       | Turnin                                                                                                                                                                                                                                                                                                                                                                                                                                                                                                                                                                                                                                                                                                                                                                                                                                                                                                                                                                                                                                                                                                                                                                                                                                                                                                                                                                                                                                                                                                                                                                                                                                                                                                                                                                                                                                                                                                                                                                                                                                                                                                                         | 1 oz. to 150 ft. drill                                                                                                                                                                                                                                                                                                                                                 |
|                                                                                                                                                                                                                                                                                                                                                                                                                                                                                | 1 oz. to 60 hills                                                                                                                                                                                                                                                                                                                                                                                                                                       | Seed Sown per Acr                                                                                                                                                                                                                                                                                                                                                                                                                                                                                                                                                                                                                                                                                                                                                                                                                                                                                                                                                                                                                                                                                                                                                                                                                                                                                                                                                                                                                                                                                                                                                                                                                                                                                                                                                                                                                                                                                                                                                                                                                                                                                                              |                                                                                                                                                                                                                                                                                                                                                                        |
|                                                                                                                                                                                                                                                                                                                                                                                                                                                                                | re. Weight per bu.                                                                                                                                                                                                                                                                                                                                                                                                                                      | the state of the s |                                                                                                                                                                                                                                                                                                                                                                        |
| Timothy 1/ to 1/ bush                                                                                                                                                                                                                                                                                                                                                                                                                                                          | 44 lbs                                                                                                                                                                                                                                                                                                                                                                                                                                                  | Oats, 2 to 5 bush                                                                                                                                                                                                                                                                                                                                                                                                                                                                                                                                                                                                                                                                                                                                                                                                                                                                                                                                                                                                                                                                                                                                                                                                                                                                                                                                                                                                                                                                                                                                                                                                                                                                                                                                                                                                                                                                                                                                                                                                                                                                                                              | 32 lbs                                                                                                                                                                                                                                                                                                                                                                 |
| Lucerne, or Alfalfa, 15 to                                                                                                                                                                                                                                                                                                                                                                                                                                                     | 0 30 1bs                                                                                                                                                                                                                                                                                                                                                                                                                                                | Barley, 2 bush                                                                                                                                                                                                                                                                                                                                                                                                                                                                                                                                                                                                                                                                                                                                                                                                                                                                                                                                                                                                                                                                                                                                                                                                                                                                                                                                                                                                                                                                                                                                                                                                                                                                                                                                                                                                                                                                                                                                                                                                                                                                                                                 |                                                                                                                                                                                                                                                                                                                                                                        |
| Clover, Red, 10 to 15 lbs.                                                                                                                                                                                                                                                                                                                                                                                                                                                     | 60 lbs                                                                                                                                                                                                                                                                                                                                                                                                                                                  | Flax Seed, 6 gt                                                                                                                                                                                                                                                                                                                                                                                                                                                                                                                                                                                                                                                                                                                                                                                                                                                                                                                                                                                                                                                                                                                                                                                                                                                                                                                                                                                                                                                                                                                                                                                                                                                                                                                                                                                                                                                                                                                                                                                                                                                                                                                |                                                                                                                                                                                                                                                                                                                                                                        |
|                                                                                                                                                                                                                                                                                                                                                                                                                                                                                | s60 lbs                                                                                                                                                                                                                                                                                                                                                                                                                                                 | Corn, ¼ bush                                                                                                                                                                                                                                                                                                                                                                                                                                                                                                                                                                                                                                                                                                                                                                                                                                                                                                                                                                                                                                                                                                                                                                                                                                                                                                                                                                                                                                                                                                                                                                                                                                                                                                                                                                                                                                                                                                                                                                                                                                                                                                                   | 56 to 60 lbs                                                                                                                                                                                                                                                                                                                                                           |
|                                                                                                                                                                                                                                                                                                                                                                                                                                                                                |                                                                                                                                                                                                                                                                                                                                                                                                                                                         |                                                                                                                                                                                                                                                                                                                                                                                                                                                                                                                                                                                                                                                                                                                                                                                                                                                                                                                                                                                                                                                                                                                                                                                                                                                                                                                                                                                                                                                                                                                                                                                                                                                                                                                                                                                                                                                                                                                                                                                                                                                                                                                                | 62 lbs                                                                                                                                                                                                                                                                                                                                                                 |
|                                                                                                                                                                                                                                                                                                                                                                                                                                                                                | Klee) lbs                                                                                                                                                                                                                                                                                                                                                                                                                                               | Boog Pl/ to 2 bush                                                                                                                                                                                                                                                                                                                                                                                                                                                                                                                                                                                                                                                                                                                                                                                                                                                                                                                                                                                                                                                                                                                                                                                                                                                                                                                                                                                                                                                                                                                                                                                                                                                                                                                                                                                                                                                                                                                                                                                                                                                                                                             | about 50 lbs                                                                                                                                                                                                                                                                                                                                                           |
| Rlue Glass 2 hush                                                                                                                                                                                                                                                                                                                                                                                                                                                              |                                                                                                                                                                                                                                                                                                                                                                                                                                                         | Reans 1 to 11/ bush                                                                                                                                                                                                                                                                                                                                                                                                                                                                                                                                                                                                                                                                                                                                                                                                                                                                                                                                                                                                                                                                                                                                                                                                                                                                                                                                                                                                                                                                                                                                                                                                                                                                                                                                                                                                                                                                                                                                                                                                                                                                                                            |                                                                                                                                                                                                                                                                                                                                                                        |
| Orchard Grass, 2 bush                                                                                                                                                                                                                                                                                                                                                                                                                                                          |                                                                                                                                                                                                                                                                                                                                                                                                                                                         |                                                                                                                                                                                                                                                                                                                                                                                                                                                                                                                                                                                                                                                                                                                                                                                                                                                                                                                                                                                                                                                                                                                                                                                                                                                                                                                                                                                                                                                                                                                                                                                                                                                                                                                                                                                                                                                                                                                                                                                                                                                                                                                                |                                                                                                                                                                                                                                                                                                                                                                        |
| Yellow Sand Clover, 10 t                                                                                                                                                                                                                                                                                                                                                                                                                                                       | o 15 lbs60 lbs                                                                                                                                                                                                                                                                                                                                                                                                                                          | Turnip, 1 lb                                                                                                                                                                                                                                                                                                                                                                                                                                                                                                                                                                                                                                                                                                                                                                                                                                                                                                                                                                                                                                                                                                                                                                                                                                                                                                                                                                                                                                                                                                                                                                                                                                                                                                                                                                                                                                                                                                                                                                                                                                                                                                                   |                                                                                                                                                                                                                                                                                                                                                                        |
| White Clover, 6 to 10 lbs                                                                                                                                                                                                                                                                                                                                                                                                                                                      | 60 lbs                                                                                                                                                                                                                                                                                                                                                                                                                                                  | Spinach, 8 lbs                                                                                                                                                                                                                                                                                                                                                                                                                                                                                                                                                                                                                                                                                                                                                                                                                                                                                                                                                                                                                                                                                                                                                                                                                                                                                                                                                                                                                                                                                                                                                                                                                                                                                                                                                                                                                                                                                                                                                                                                                                                                                                                 | 42 lbs                                                                                                                                                                                                                                                                                                                                                                 |
|                                                                                                                                                                                                                                                                                                                                                                                                                                                                                | ish10 lbs                                                                                                                                                                                                                                                                                                                                                                                                                                               | Beet, 4 to 6 lbs                                                                                                                                                                                                                                                                                                                                                                                                                                                                                                                                                                                                                                                                                                                                                                                                                                                                                                                                                                                                                                                                                                                                                                                                                                                                                                                                                                                                                                                                                                                                                                                                                                                                                                                                                                                                                                                                                                                                                                                                                                                                                                               | **************************************                                                                                                                                                                                                                                                                                                                                 |
| Millet, ½ to ¼ bush                                                                                                                                                                                                                                                                                                                                                                                                                                                            |                                                                                                                                                                                                                                                                                                                                                                                                                                                         | Squash, Marrow, 2½ 1bs.                                                                                                                                                                                                                                                                                                                                                                                                                                                                                                                                                                                                                                                                                                                                                                                                                                                                                                                                                                                                                                                                                                                                                                                                                                                                                                                                                                                                                                                                                                                                                                                                                                                                                                                                                                                                                                                                                                                                                                                                                                                                                                        | per acrel oz. to 16 hills                                                                                                                                                                                                                                                                                                                                              |
| Wheat 9 buch                                                                                                                                                                                                                                                                                                                                                                                                                                                                   | 40 IDS                                                                                                                                                                                                                                                                                                                                                                                                                                                  | Parsnip, 3 to 5 lbs                                                                                                                                                                                                                                                                                                                                                                                                                                                                                                                                                                                                                                                                                                                                                                                                                                                                                                                                                                                                                                                                                                                                                                                                                                                                                                                                                                                                                                                                                                                                                                                                                                                                                                                                                                                                                                                                                                                                                                                                                                                                                                            |                                                                                                                                                                                                                                                                                                                                                                        |
|                                                                                                                                                                                                                                                                                                                                                                                                                                                                                |                                                                                                                                                                                                                                                                                                                                                                                                                                                         |                                                                                                                                                                                                                                                                                                                                                                                                                                                                                                                                                                                                                                                                                                                                                                                                                                                                                                                                                                                                                                                                                                                                                                                                                                                                                                                                                                                                                                                                                                                                                                                                                                                                                                                                                                                                                                                                                                                                                                                                                                                                                                                                |                                                                                                                                                                                                                                                                                                                                                                        |
| Buckwheat, 3/ to 1 bush.                                                                                                                                                                                                                                                                                                                                                                                                                                                       | 60 lbs                                                                                                                                                                                                                                                                                                                                                                                                                                                  |                                                                                                                                                                                                                                                                                                                                                                                                                                                                                                                                                                                                                                                                                                                                                                                                                                                                                                                                                                                                                                                                                                                                                                                                                                                                                                                                                                                                                                                                                                                                                                                                                                                                                                                                                                                                                                                                                                                                                                                                                                                                                                                                | 20 lbs                                                                                                                                                                                                                                                                                                                                                                 |
| Buckwheat, 34 to 1 bush.                                                                                                                                                                                                                                                                                                                                                                                                                                                       |                                                                                                                                                                                                                                                                                                                                                                                                                                                         | Carrot, 21/2 to 3 lbs                                                                                                                                                                                                                                                                                                                                                                                                                                                                                                                                                                                                                                                                                                                                                                                                                                                                                                                                                                                                                                                                                                                                                                                                                                                                                                                                                                                                                                                                                                                                                                                                                                                                                                                                                                                                                                                                                                                                                                                                                                                                                                          |                                                                                                                                                                                                                                                                                                                                                                        |
| Buckwheat, ¾ to 1 bush.<br>Rye, 1 to 2 bush                                                                                                                                                                                                                                                                                                                                                                                                                                    |                                                                                                                                                                                                                                                                                                                                                                                                                                                         | Carrot, 2½ to 3 lbs<br>Onion, 5 to 6 lbs                                                                                                                                                                                                                                                                                                                                                                                                                                                                                                                                                                                                                                                                                                                                                                                                                                                                                                                                                                                                                                                                                                                                                                                                                                                                                                                                                                                                                                                                                                                                                                                                                                                                                                                                                                                                                                                                                                                                                                                                                                                                                       |                                                                                                                                                                                                                                                                                                                                                                        |
| Buckwheat, ¾ to 1 bush. Rye, 1 to 2 bush                                                                                                                                                                                                                                                                                                                                                                                                                                       |                                                                                                                                                                                                                                                                                                                                                                                                                                                         | Carrot, 2½ to 3 lbs<br>Onion, 5 to 6 lbs<br>Based on Perfect Stock.                                                                                                                                                                                                                                                                                                                                                                                                                                                                                                                                                                                                                                                                                                                                                                                                                                                                                                                                                                                                                                                                                                                                                                                                                                                                                                                                                                                                                                                                                                                                                                                                                                                                                                                                                                                                                                                                                                                                                                                                                                                            | 56 lbs                                                                                                                                                                                                                                                                                                                                                                 |
| Buckwheat, ¾ to 1 bush. Rye, 1 to 2 bush:  GOOD FOR ONE YEAR— GOOD FOR TWO YEA:                                                                                                                                                                                                                                                                                                                                                                                                |                                                                                                                                                                                                                                                                                                                                                                                                                                                         | Carrot, 2½ to 3 lbs Onion, 5 to 6 lbs  Based on Perfect Stock. Lettuce, Parsley, Radish GOOD FOR FOUR YE                                                                                                                                                                                                                                                                                                                                                                                                                                                                                                                                                                                                                                                                                                                                                                                                                                                                                                                                                                                                                                                                                                                                                                                                                                                                                                                                                                                                                                                                                                                                                                                                                                                                                                                                                                                                                                                                                                                                                                                                                       |                                                                                                                                                                                                                                                                                                                                                                        |
| Buckwheat, ¾ to 1 bush,<br>Rye, 1 to 2 bush                                                                                                                                                                                                                                                                                                                                                                                                                                    |                                                                                                                                                                                                                                                                                                                                                                                                                                                         | Carrot, 2½ to 3 lbs Onion, 5 to 6 lbs  Based on Perfect Stock. Lettuce, Parsley, Radish GOOD FOR FOUR YE Cauliflower, Celery, Tur                                                                                                                                                                                                                                                                                                                                                                                                                                                                                                                                                                                                                                                                                                                                                                                                                                                                                                                                                                                                                                                                                                                                                                                                                                                                                                                                                                                                                                                                                                                                                                                                                                                                                                                                                                                                                                                                                                                                                                                              | , Spinach. ARS-Broccoli, Cabbage,                                                                                                                                                                                                                                                                                                                                      |
| Buckwheat, ¾ to 1 bush, Rye, 1 to 2 bush                                                                                                                                                                                                                                                                                                                                                                                                                                       | Average Vitality of Seed.  Leek, Onion, Parsnip.  RS — Beans, Carrots, Egg r, Rhubarb, Sage, Salsify,                                                                                                                                                                                                                                                                                                                                                   | Carrot, 2½ to 3 lbs  Onion, 5 to 6 lbs  Based on Perfect Stock.  Lettuce, Parsley, Radish GOOD FOR FOUR YE Cauliflower, Celery. Tur GOOD FOR FIVE YEARS                                                                                                                                                                                                                                                                                                                                                                                                                                                                                                                                                                                                                                                                                                                                                                                                                                                                                                                                                                                                                                                                                                                                                                                                                                                                                                                                                                                                                                                                                                                                                                                                                                                                                                                                                                                                                                                                                                                                                                        | , Spinach.<br>, Spinach.<br>ARS—Broccoli, Cabbage,<br>nip.<br>—Beet, Cucumber, Melon,                                                                                                                                                                                                                                                                                  |
| Buckwheat, ¾ to 1 bush, Rye, 1 to 2 bush                                                                                                                                                                                                                                                                                                                                                                                                                                       |                                                                                                                                                                                                                                                                                                                                                                                                                                                         | Carrot, 2½ to 3 lbs Onion, 5 to 6 lbs  Based on Perfect Stock. Lettuce, Parsley, Radish GOOD FOR FOUR YE Cauliflower, Celery, Tur                                                                                                                                                                                                                                                                                                                                                                                                                                                                                                                                                                                                                                                                                                                                                                                                                                                                                                                                                                                                                                                                                                                                                                                                                                                                                                                                                                                                                                                                                                                                                                                                                                                                                                                                                                                                                                                                                                                                                                                              | , Spinach.<br>, Spinach.<br>ARS—Broccoli, Cabbage,<br>nip.<br>—Beet, Cucumber, Melon,                                                                                                                                                                                                                                                                                  |
| Buckwheat, ¾ to 1 bush, Rye, 1 to 2 bush                                                                                                                                                                                                                                                                                                                                                                                                                                       | Average Vitality of Seed.  Leek, Onion, Parsnip.  RS — Beans, Carrots, Egg r, Rhubarb, Sage, Salsify,                                                                                                                                                                                                                                                                                                                                                   | Carrot, 2½ to 3 lbs  Onion, 5 to 6 lbs  Based on Perfect Stock.  Lettuce, Parsley, Radish GOOD FOR FOUR YE Cauliflower, Celery. Tur GOOD FOR FIVE YEARS                                                                                                                                                                                                                                                                                                                                                                                                                                                                                                                                                                                                                                                                                                                                                                                                                                                                                                                                                                                                                                                                                                                                                                                                                                                                                                                                                                                                                                                                                                                                                                                                                                                                                                                                                                                                                                                                                                                                                                        | , Spinach.<br>, Spinach.<br>ARS—Broccoli, Cabbage,<br>nip.<br>—Beet, Cucumber, Melon,                                                                                                                                                                                                                                                                                  |
| Buckwheat, ¾ to 1 bush. Rye, 1 to 2 bush.  GOOD FOR ONE YEAR— GOOD FOR TWO YEAR Plant, Okra, Peas, Pepper Thyme. GOOD FOR THREE YE  February.                                                                                                                                                                                                                                                                                                                                  | Average Vitality of Seed. Leek, Onion, Parsnip. RS — Beans, Carrots, Egg. R, Rhubarb, Sage, Salsify, ARS—Asparagus, Endive.                                                                                                                                                                                                                                                                                                                             | Carrot, 2½ to 3 lbs  Onion, 5 to 6 lbs  Based on Perfect Stock.  Lettuce, Parsley, Radish GOOD FOR FOUR YE Cauliflower, Celery, Tur GOOD FOR FIVE YEARS Pumpkin, Squash, Toma  Leek, Lettuce,                                                                                                                                                                                                                                                                                                                                                                                                                                                                                                                                                                                                                                                                                                                                                                                                                                                                                                                                                                                                                                                                                                                                                                                                                                                                                                                                                                                                                                                                                                                                                                                                                                                                                                                                                                                                                                                                                                                                  | , Spinach. , Spinach. ARS-Broccoli, Cabbage, nip. Beet, Cucumber, Melon, to.  Kale, 'Kohlrabi,                                                                                                                                                                                                                                                                         |
| Buckwheat, ¾ to 1 bush. Rye, 1 to 2 bush.  GOOD FOR ONE YEAR— GOOD FOR TWO YEAR Plant, Okra, Peas, Pepper Thyme. GOOD FOR THREE YE  February.  Sow in Hot-Bed.                                                                                                                                                                                                                                                                                                                 | Average Vitality of SeedLeek, Onion, Parsnip. RS — Beans, Carrots, Egg. R, Rhubarb, Sage, Salsify, ARS—Asparagus, Endive.  April. Sow in Hot-Bed.                                                                                                                                                                                                                                                                                                       | Carrot, 2½ to 3 lbs  Onion, 5 to 6 lbs  Based on Perfect Stock.  Lettuce, Parsley, Radish GOOD FOR FOUR YE Cauliflower, Celery, Tur GOOD FOR FIVE YEARS Pumpkin, Squash, Toma  Leek, Lettuce, Melon,                                                                                                                                                                                                                                                                                                                                                                                                                                                                                                                                                                                                                                                                                                                                                                                                                                                                                                                                                                                                                                                                                                                                                                                                                                                                                                                                                                                                                                                                                                                                                                                                                                                                                                                                                                                                                                                                                                                           | , Spinach. ARS—Broccoli, Cabbage, nip. —Beet, Cucumber, Melon, to.  Kale, Kohlrabi, Lettuce,                                                                                                                                                                                                                                                                           |
| Buckwheat, ¾ to 1 bush. Rye, 1 to 2 bush.  GOOD FOR ONE YEAR— GOOD FOR TWO YEAP Plant, Okra, Peas, Pepper Thyme. GOOD FOR THREE YE  February.  Sow in Hot-Bed.  Broccoli,                                                                                                                                                                                                                                                                                                      | Average Vitality of Seed.  Leek, Onion, Parsnip. RS — Beans, Carrots, Egg. R, Rhubarb, Sage, Salsify, ARS—Asparagus, Endive.                                                                                                                                                                                                                                                                                                                            | Carrot, 2½ to 3 lbs  Onion, 5 to 6 lbs  Based on Perfect Stock.  Lettuce, Parslev, Radish GOOD FOR FOUR YE Cauliflower, Celery, Tur GOOD FOR FIVE YEARS Pumpkin, Squash, Toma  Leek, Lettuce, Melon, Onion,                                                                                                                                                                                                                                                                                                                                                                                                                                                                                                                                                                                                                                                                                                                                                                                                                                                                                                                                                                                                                                                                                                                                                                                                                                                                                                                                                                                                                                                                                                                                                                                                                                                                                                                                                                                                                                                                                                                    | , Spinach. ARS—Broccoli, Cabbage, nip. —Beet, Cucumber, Melon, to.  Kale, 'Kohlrabi, Lettuce, Melon,                                                                                                                                                                                                                                                                   |
| Buckwheat, ¾ to 1 bush. Rye, 1 to 2 bush.  GOOD FOR ONE YFAR— GOOD FOR TWO YEAP Plant, Okra, Peas, Peppe Thyme. GOOD FOR THREE YE  February.  Sow in Hot-Bed.  Broccoli, Early Cabbage,                                                                                                                                                                                                                                                                                        | Average Vitality of Seed. Leek, Onion, Parsnip. RS — Beans, Carrots, Egg. R, Rhubarb, Sage, Salsify, ARS—Asparagus, Endive,  April. Sow in Hot-Bed. Cucumber, Egg Plant, Melon,                                                                                                                                                                                                                                                                         | Carrot, 2½ to 3 lbs  Onion, 5 to 6 lbs  Based on Perfect Stock.  Lettuce, Parsley, Radish Good For Four YE Cauliflower, Celery. Tur Good For Five Years Pumpkin, Squash, Toma  Leek, Lettuce, Melon, Onion, Parsley,                                                                                                                                                                                                                                                                                                                                                                                                                                                                                                                                                                                                                                                                                                                                                                                                                                                                                                                                                                                                                                                                                                                                                                                                                                                                                                                                                                                                                                                                                                                                                                                                                                                                                                                                                                                                                                                                                                           | , Spinach. ARS—Broccoli, Cabbage, nip. —Beet, Cucumber, Melon, to.  Kale, Kohlrabi, Lettuce, Melon, Nasturtium,                                                                                                                                                                                                                                                        |
| Buckwheat, ¾ to 1 bush. Rye, 1 to 2 bush.  GOOD FOR ONE YEAR— GOOD FOR TWO YEAR Plant, Okra, Peas, Pepper Thyme. GOOD FOR THREE YE  February.  Sow in Hot-Bed.  Broccoli, Early Cabbage, Forcing Carrot, Early Celery,                                                                                                                                                                                                                                                         |                                                                                                                                                                                                                                                                                                                                                                                                                                                         | Carrot, 2½ to 3 lbs  Onion, 5 to 6 lbs  Based on Perfect Stock.  Lettuce, Parslev, Radish GOOD FOR FOUR YE Cauliflower, Celery, Tur GOOD FOR FIVE YEARS Pumpkin, Squash, Toma  Leek, Lettuce, Melon, Onion,                                                                                                                                                                                                                                                                                                                                                                                                                                                                                                                                                                                                                                                                                                                                                                                                                                                                                                                                                                                                                                                                                                                                                                                                                                                                                                                                                                                                                                                                                                                                                                                                                                                                                                                                                                                                                                                                                                                    | , Spinach. ARS—Broccoli, Cabbage, nip. —Beet, Cucumber, Melon, to.  Kale, 'Kohlrabi, Lettuce, Melon, Nasturtium, Okra,                                                                                                                                                                                                                                                 |
| Buckwheat, ¾ to 1 bush. Rye, 1 to 2 bush.  GOOD FOR ONE YEAR— GOOD FOR TWO YEAR Plant, Okra, Peas, Pepper Thyme. GOOD FOR THREE YE  February.  Sow in Hot-Bed.  Broccoli, Early Cabbage, Forcing Carrot, Early Celery, Cucumber,                                                                                                                                                                                                                                               | Average Vitality of Seed. Leek, Onion, Parsnip. RS — Beans, Carrots, Egg. R, Rhubarb, Sage, Salsify, ARS—Asparagus, Endive.  April. Sow in Hot-Bed. Cucumber, Egg Plant, Melon, Pepper, Tomato.                                                                                                                                                                                                                                                         | Carrot, 2½ to 3 lbs  Onion, 5 to 6 lbs  Based on Perfect Stock.  Lettuce, Parslev, Radish GOOD FOR FOUR YE Cauliflower, Celery, Tur GOOD FOR FIVE YEARS Pumpkin, Squash, Toma  Leek, Lettuce, Melon, Onion, Parsley, Parsnip, Peas, Potatoes,                                                                                                                                                                                                                                                                                                                                                                                                                                                                                                                                                                                                                                                                                                                                                                                                                                                                                                                                                                                                                                                                                                                                                                                                                                                                                                                                                                                                                                                                                                                                                                                                                                                                                                                                                                                                                                                                                  | , Spinach. ARS—Broccoli, Cabbage, nip. —Beet, Cucumber, Melon, to.  Kale, Kohlrabi, Lettuce, Melon, Nasturtium, Okra, E rly Peas. Potatoes;                                                                                                                                                                                                                            |
| Buckwheat, ¾ to 1 bush, Rye, 1 to 2 bush.  GOOD FOR ONE YFAR—GOOD FOR TWO YEAP Plant, Okra, Peas, Peppe Thyme.  GOOD FOR THREE YE  February.  Sow in Hot-Bed.  Broccoli, Early Cabbage, Forcing Carrot, Early Cabbage, Cucumber, Egg Plant,                                                                                                                                                                                                                                    | Average Vitality of Seed. Leek, Onion, Parsnip. RS — Beans, Carrots, Egg. R, Rhubarb, Sage, Salsify, ARS—Asparagus, Endive.  April. Sow in Hot-Bed. Cucumber, Egg Plant, Melon, Pepper, Tomato, Sow in Open Ground.                                                                                                                                                                                                                                     | Carrot, 2½ to 3 lbs  Onion, 5 to 6 lbs  Based on Perfect Stock.  Lettuce, Parsley, Radish Good For Four YE Cauliflower, Celery. Tur Good For Five Years Pumpkin, Squash, Toma  Leek, Lettuce, Melon, Onion, Parsley, Parsnip, Peas, Potatoes, Radish,                                                                                                                                                                                                                                                                                                                                                                                                                                                                                                                                                                                                                                                                                                                                                                                                                                                                                                                                                                                                                                                                                                                                                                                                                                                                                                                                                                                                                                                                                                                                                                                                                                                                                                                                                                                                                                                                          | , Spinach. ARS—Broccoli, Cabbage, nip. —Beet, Cucumber, Melon, to.  Kale, 'Kohlrabi, Lettuce, Melon, Nasturtium, Okra, E rly Peas. Potatoes, Pumpkin,                                                                                                                                                                                                                  |
| Buckwheat, ¾ to 1 bush. Rye, 1 to 2 bush.  GOOD FOR ONE YFAR— GOOD FOR TWO YEAR Plant, Okra, Peas, Pepper Thyme. GOOD FOR THREE YE  February.  Sow in Hot-Bed.  Broccoli, Early Cabbage, Forcing Carrot, Early Celery, Cucumber, Egg Plant, Early Lettuce,                                                                                                                                                                                                                     | Average Vitality of Seed. Leek, Onion, Parsnip. RS — Beans, Carrots, Egg. R, Rhubarb, Sage, Salsify, ARS—Asparagus, Endive.  April. Sow in Hot-Bed. Cucumber, Egg Plant, Melon, Pepper, Tomato.                                                                                                                                                                                                                                                         | Carrot, 2½ to 3 lbs  Dnion, 5 to 6 lbs  Based on Perfect Stock.  Lettuce, Parsley, Radish GOOD FOR FOUR YE Cauliflower, Celery, Tur GOOD FOR FIVE YEARS Pumpkin, Squash, Toma  Leek, Lettuce, Melon, Onion, Parsley, Parsnip, Peas, Potatoes, Radish, Rhubard,                                                                                                                                                                                                                                                                                                                                                                                                                                                                                                                                                                                                                                                                                                                                                                                                                                                                                                                                                                                                                                                                                                                                                                                                                                                                                                                                                                                                                                                                                                                                                                                                                                                                                                                                                                                                                                                                 | , Spinach. ARS—Broccoli, Cabbage, nip. —Beet, Cucumber, Melon, to.  Kale, 'Kohlrabi, Lettuce, Melon, Nasturtium, Okra, E rly Peas, Potatoes; Pumpkin, Radish,                                                                                                                                                                                                          |
| Buckwheat, ¾ to 1 bush. Rye, 1 to 2 bush.  GOOD FOR ONE YEAR— GOOD FOR TWO YEA. Plant, Okra, Peas, Pepper Thyme. GOOD FOR THREE YE  February.  Sow in Hot-Bed.  Broccoli, Early Cabbage, Forcing Carrot, Early Celery, Cucumber, Early Celery, Cucumber, Early Lettuce, Parsley,                                                                                                                                                                                               | Average Vitality of Seed. Leek, Onion, Parsnip. RS — Beans, Carrots, Egg. R, Rhubarb, Sage, Salsify, ARS—Asparagus, Endive,  April. Sow in Hot-Bed. Cucumber, Egg Plant, Melon, Pepper, Tomato, Sow in Open Ground. Peas,                                                                                                                                                                                                                               | Carrot, 2½ to 3 lbs                                                                                                                                                                                                                                                                                                                                                                                                                                                                                                                                                                                                                                                                                                                                                                                                                                                                                                                                                                                                                                                                                                                                                                                                                                                                                                                                                                                                                                                                                                                                                                                                                                                                                                                                                                                                                                                                                                                                                                                                                                                                                                            | , Spinach. ARS—Broccoli, Cabbage, nip. —Beet, Cucumber, Melon, to.  Kale, Kohlrabi, Lettuce, Melon, Nasturtium, Okra, E rly Peas, Potatoes, Pumpkin, Radish, Salsify,                                                                                                                                                                                                  |
| Buckwheat, ¾ to 1 bush. Rye, 1 to 2 bush. Rye, 1 to 2 bush.  GOOD FOR ONE YEAR— GOOD FOR TWO YEAR— Plant, Okra, Peas, Pepper Thyme. GOOD FOR THREE YE  February.  Sow in Hot-Bed.  Broccoli, Early Cabbage, Forcing Carrot, Early Celery, Cucumber, Egg Plant, Early Lettuce, Parsley, Pepper,                                                                                                                                                                                 | Average Vitality of Seed. Leek, Onion, Parsnip. RS — Beans, Carrots, Egg. R, Rhubarb, Sage, Salsify, ARS—Asparagus, Endive.  April. Sow in Hot-Bed. Cucumber, Egg Plant, Melon, Pepper, Tomato, Sow in Open Ground. Peas, Potatoes, Radish, Spinach,                                                                                                                                                                                                    | Carrot, 2½ to 3 lbs  Onion, 5 to 6 lbs  Based on Perfect Stock.  Lettuce, Parsley, Radish GOOD FOR FOUR YE Cauliflower, Celery, Tur GOOD FOR FIVE YEARS Pumpkin, Squash, Toma  Leek, Lettuce, Melon, Onion, Parsley, Parsnip, Peas, Potatoes, Radish, Rhubard, Salsify, Spinach,                                                                                                                                                                                                                                                                                                                                                                                                                                                                                                                                                                                                                                                                                                                                                                                                                                                                                                                                                                                                                                                                                                                                                                                                                                                                                                                                                                                                                                                                                                                                                                                                                                                                                                                                                                                                                                               | , Spinach. ARS—Broccoli, Cabbage, nip. —Beet, Cucumber, Melon, to.  Kale, 'Kohlrabi, Lettuce, Melon, Nasturtium, Okra. E rly Peas. Potatoes, Pumpkin, Radish, Salsifv, Spinach,                                                                                                                                                                                        |
| Buckwheat, ¾ to 1 bush. Rye, 1 to 2 bush.  GOOD FOR ONE YEAR— GOOD FOR TWO YEA. Plant, Okra, Peas, Pepper Thyme. GOOD FOR THREE YE  February.  Sow in Hot-Bed.  Broccoli, Early Cabbage, Forcing Carrot, Early Celery, Cucumber, Early Celery, Cucumber, Early Lettuce, Parsley,                                                                                                                                                                                               | Average Vitality of Seed. Leek, Onion, Parsnip. RS — Beans, Carrots, Egg. R, Rhubarb, Sage, Salsify, ARS—Asparagus, Endive.  April. Sow in Hot-Bed. Cucumber, Egg Plant, Melon, Pepper, Tomato, Sow in Open Ground. Peas, Potatoes, Radish, Spinach, May.                                                                                                                                                                                               | Carrot, 2½ to 3 lbs                                                                                                                                                                                                                                                                                                                                                                                                                                                                                                                                                                                                                                                                                                                                                                                                                                                                                                                                                                                                                                                                                                                                                                                                                                                                                                                                                                                                                                                                                                                                                                                                                                                                                                                                                                                                                                                                                                                                                                                                                                                                                                            | , Spinach. ARS—Broccoli, Cabbage, nip. —Beet, Cucumber, Melon, to.  Kale, 'Kohlrabi, Lettuce, Melon, Nasturtium, Okra, E rly Peas. Potatoes/ Pumpkin, Radish, Salsify, Spinach, Squash,                                                                                                                                                                                |
| Buckwheat, ¾ to 1 bush. Rye, 1 to 2 bush. Rye, 1 to 2 bush.  GOOD FOR ONE YEAR— GOOD FOR TWO YEAR Plant, Okra, Peas, Pepper Thyme. GOOD FOR THREE YE  February.  Sow in Hot-Bed.  Broccoli, Early Cabbage, Forcing Carrot, Early Cabbage, Cucumber, Egg Plant, Early Lettuce, Parsley, Pepper, Radish,                                                                                                                                                                         | Average Vitality of Seed.  Leek, Onion, Parsnip. RS — Beans, Carrots, Egg. R, Rhubarb, Sage, Salsify,  ARS—Asparagus, Endive.  April.  Sow in Hot-Bed.  Cucumber, Egg Plant, Melon, Pepper, Tomato, Sow in Open Ground. Peas, Potatoes, Radish, Spinach, May.  Sow in Open Ground.                                                                                                                                                                      | Carrot, 2½ to 3 lbs  Dnion, 5 to 6 lbs  Based on Perfect Stock.  Lettuce, Parsley, Radish Good For Four Ye Cauliflower, Celery, Tur Good For Five Years Pumpkin, Squash, Toma  Leek, Lettuce, Melon, Onion, Parsley, Parsnip, Peas, Potatoes, Radish, Rhubard, Salsify, Spinach, Tomato,                                                                                                                                                                                                                                                                                                                                                                                                                                                                                                                                                                                                                                                                                                                                                                                                                                                                                                                                                                                                                                                                                                                                                                                                                                                                                                                                                                                                                                                                                                                                                                                                                                                                                                                                                                                                                                       | , Spinach. ARS—Broccoli, Cabbage, nip. —Beet, Cucumber, Melon, to.  Kale, Kohlrabi, Lettuce, Melon, Nasturtium, Okra, E rly Peas. Potatoes/ Pumpkin, Radish, Salsify, Spinach, Squash, Herbs,                                                                                                                                                                          |
| Buckwheat, ¾ to 1 bush. Rye, 1 to 2 bush. Rye, 1 to 2 bush.  GOOD FOR ONE YFAR— GOOD FOR TWO YEAR Plant, Okra, Peas, Pepper Thyme.  GOOD FOR THREE YE  February.  Sow in Hot-Bed.  Broccoli, Early Cabbage, Forcing Carrot, Early Celery, Cucumber, Egg Plant, Early Lettuce, Parsley, Pepper, Radish, Tomato,                                                                                                                                                                 | Average Vitality of Seed. Leek, Onion, Parsnip. RS — Beans, Carrots, Egg. R, Rhubarb, Sage, Salsify, ARS—Asparagus, Endive.  April. Sow in Hot-Bed. Cucumber, Egg Plant, Melon, Pepper, Tomato, Sow in Open Ground. Peas, Potatoes, Radish, Spinach, May. Sow in Open Ground. Artichoke,                                                                                                                                                                | Carrot, 2½ to 3 lbs                                                                                                                                                                                                                                                                                                                                                                                                                                                                                                                                                                                                                                                                                                                                                                                                                                                                                                                                                                                                                                                                                                                                                                                                                                                                                                                                                                                                                                                                                                                                                                                                                                                                                                                                                                                                                                                                                                                                                                                                                                                                                                            | , Spinach. ARS—Broccoli, Cabbage, nip. —Beet, Cucumber, Melon, to.  Kale, Kohlrabi, Lettuce, Melon, Nasturtium, Okra, E rly Peas. Potatoes, Pumpkin, Radish, Salsify, Spinach, Squash, Herbs, September.                                                                                                                                                               |
| Buckwheat, ¾ to 1 bush. Rye, 1 to 2 bush. Rye, 1 to 2 bush.  GOOD FOR ONE YEAR— GOOD FOR TWO YEAR— Plant, Okra, Peas, Pepper Thyme. GOOD FOR THREE YE  February.  Sow in Hot-Bed. Broccoli, Early Cabbage, Forcing Carrot, Early Celery, Cucumber, Egg Plant, Early Lettuce, Parsley, Pepper, Radish, Tomato,  March.  Sow in Hot-Bed.                                                                                                                                         | Average Vitality of Seed. Leek, Onion, Parsnip. RS — Beans, Carrots, Egg. R, Rhubarb, Sage, Salsify, ARS—Asparagus, Endive.  April. Sow in Hot-Bed. Cucumber, Egg Plant, Melon, Pepper, Tomato, Sow in Open Ground. Peas, Potatoes, Radish, Spinach, May. Sow in Open Ground. Artichoke, Asparagus,                                                                                                                                                     | Carrot, 2½ to 3 lbs Onion, 5 to 6 lbs  Based on Perfect Stock. Lettuce, Parslev, Radish GOOD FOR FOUR YE Cauliflower, Celery, Tur GOOD FOR FIVE YEARS Pumpkin, Squash, Toma  Leek, Lettuce, Melon, Onion, Parsley, Parsnip, Peas, Potatoes, Radish, Rhubard, Salsify, Spinach, Tomato, Early Turnip, All Herbs, June.                                                                                                                                                                                                                                                                                                                                                                                                                                                                                                                                                                                                                                                                                                                                                                                                                                                                                                                                                                                                                                                                                                                                                                                                                                                                                                                                                                                                                                                                                                                                                                                                                                                                                                                                                                                                          | , Spinach. ARS—Broccoli, Cabbage, nip. —Beet, Cucumber, Melon, to.  Kale, Kohlrabi, Lettuce, Melon, Nasturtium, Okra, E rly Peas, Potatoes, Pumpkin, Radish, Salsify, Spinach, Squash, Herbs, September. Sow in Open Ground.                                                                                                                                           |
| Buckwheat, ¾ to 1 bush. Rye, 1 to 2 bush. Rye, 1 to 2 bush.  GOOD FOR ONE YEAR— GOOD FOR TWO YEAR Plant, Okra, Peas, Pepper Thyme. GOOD FOR THREE YE  February.  Sow in Hot-Bed. Broccoli, Early Cabbage, Forcing Carrot, Early Cabbage, Forcing Carrot, Early Celery, Cucumber, Egg Plant, Early Lettuce, Parsley, Pepper, Radish, Tomato,  March. Sow in Hot-Bed. Early Beet, Broccoli,                                                                                      | Average Vitality of Seed. Leek, Onion, Parsnip. RS — Beans, Carrots, Egg. R, Rhubarb, Sage, Salsify, ARS—Asparagus, Endive.  April. Sow in Hot-Bed. Cucumber, Egg Plant, Melon, Pepper, Tomato, Sow in Open Ground. Peas, Potatoes, Radish, Spinach, May. Sow in Open Ground. Artichoke, Asparagus, Beans,                                                                                                                                              | Carrot, 2½ to 3 lbs Onion, 5 to 6 lbs  Based on Perfect Stock. Lettuce, Parsley, Radish GOOD FOR FOUR YE Cauliflower, Celery, Tur GOOD FOR FIVE YEARS Pumpkin, Squash, Toma  Leek, Lettuce, Melon, Onion, Parsley, Parsnip, Peas, Potatoes, Radish, Rhubard, Salsify, Spinach, Tomato, Early Turnip, All Herbs,  June. Sow in Open Ground                                                                                                                                                                                                                                                                                                                                                                                                                                                                                                                                                                                                                                                                                                                                                                                                                                                                                                                                                                                                                                                                                                                                                                                                                                                                                                                                                                                                                                                                                                                                                                                                                                                                                                                                                                                      | , Spinach. ARS—Broccoli, Cabbage, nip. —Beet, Cucumber, Melon, to.  Kale, Kohlrabi, Lettuce, Melon, Nasturtium, Okra, E rly Peas. Potatoes, Pumpkin, Radish, Salsify, Spinach, Squash, Herbs, September. Sow in Open Ground. Cabbage for Cold                                                                                                                          |
| Buckwheat, ¾ to 1 bush. Rye, 1 to 2 bush.  GOOD FOR ONE YEAR—GOOD FOR TWO YEAR Plant, Okra, Peas, Pepper Thyme. GOOD FOR THREE YE  February.  Sow in Hot-Bed. Broccoli, Early Cabbage, Forcing Carrot, Early Cabbage, Forcing Carrot, Early Celery, Cucumber, Egg Plant, Early Lettuce, Parsley, Pepper, Radish, Tomato,  March. Sow in Hot-Bed. Early Beet, Broccoli, Brussels Sprouts,                                 | Average Vitality of Seed. Leek, Onion, Parsnip. RS — Beans, Carrots, Egg. R, Rhubarb, Sage, Salsify, ARS—Asparagus, Endive.  April. Sow in Hot-Bed. Cucumber, Egg Plant, Melon, Pepper, Tomato, Sow in Open Ground. Peas, Potatoes, Radish, Spinach, May. Sow in Open Ground. Artichoke, Asparagus,                                                                                                                                                     | Carrot, 2½ to 3 lbs  Onion, 5 to 6 lbs  Based on Perfect Stock.  Lettuce, Parslev, Radish GOOD FOR FOUR YE Cauliflower, Celery, Tur GOOD FOR FIVE YEARS Pumpkin, Squash, Toma  Leek, Lettuce, Melon, Onion, Parsley, Parsnip, Peas, Potatoes, Radish, Rhubard, Salsify, Spinach, Tomato, Early Turnip, All Herbs,  June.  Sow in Open Ground Beans, Lima and all                                                                                                                                                                                                                                                                                                                                                                                                                                                                                                                                                                                                                                                                                                                                                                                                                                                                                                                                                                                                                                                                                                                                                                                                                                                                                                                                                                                                                                                                                                                                                                                                                                                                                                                                                               | , Spinach. ARS—Broccoli, Cabbage, nip. —Beet, Cucumber, Melon, to.  Kale, 'Kohlrabi, Lettuce, Melon, Nasturtium, Okra. E rly Peas. Potatoes, Pumpkin, Radish, Salsify, Spinach, Squash, Herbs,  September.  Sow in Open Ground. Cabbage for Cold Frames,                                                                                                               |
| Buckwheat, ¾ to 1 bush. Rye, 1 to 2 bush.  GOOD FOR ONE YEAR—GOOD FOR TWO YEAR—Plant, Okra, Peas, Pepper Thyme. GOOD FOR THREE YE  February.  Sow in Hot-Bed. Broccoli, Early Cabbage, Forcing Carrot, Early Celery, Cucumber, Egg Plant, Early Lettuce, Parsley, Pepper, Radish, Tomato,  March. Sow in Hot-Bed. Early Beet, Broccoli, Brussels Sprouts, Early Cabbage,                                                 | Average Vitality of Seed. Leek, Onion, Parsnip. RS — Beans, Carrots, Egg. R, Rhubarb, Sage, Salsify, ARS—Asparagus, Endive.  April. Sow in Hot-Bed. Cucumber, Egg Plant, Melon, Pepper, Tomato, Sow in Open Ground. Peas, Potatoes, Radish, Spinach, May. Sow in Open Ground. Artichoke, Asparagus, Beans, Beet, Broccoli, Brussels Sprouts,                                                                                                            | Carrot, 2½ to 3 lbs                                                                                                                                                                                                                                                                                                                                                                                                                                                                                                                                                                                                                                                                                                                                                                                                                                                                                                                                                                                                                                                                                                                                                                                                                                                                                                                                                                                                                                                                                                                                                                                                                                                                                                                                                                                                                                                                                                                                                                                                                                                                                                            | , Spinach. ARS—Broccoli, Cabbage, nip. —Beet, Cucumber, Melon, to.  Kale, Kohlrabi, Lettuce, Melon, Nasturtium, Okra, E rly Peas, Potatoes, Pumpkin, Radish, Salsifv, Spinach, Squash, Herbs, September. Sow in Open Ground. Cabbage for Cold Frames, Cauliflower for Cold                                                                                             |
| Buckwheat, ¾ to 1 bush. Rye, 1 to 2 bush. Rye, 1 to 2 bush.  GOOD FOR ONE YFAR— GOOD FOR TWO YEAP Plant, Okra, Peas, Peppe Thyme. GOOD FOR THREE YE  February.  Sow in Hot-Bed.  Broccoli, Early Cabbage, Forcing Carrot, Early Celery, Cucumber, Egg Plant, Early Lettuce, Parsley, Pepper, Radish, Tomato,  March.  Sow in Hot-Bed. Early Beet, Broccoli, Brussels Sprouts, Early Cabbage, Forcing Carrot,                                                                   | Average Vitality of Seed. Leek, Onion, Parsnip. RS — Beans, Carrots, Egg. R, Rhubarb, Sage, Salsify, ARS—Asparagus, Endive,  April. Sow in Hot-Bed. Cucumber, Egg Plant, Melon, Pepper, Tomato, Sow in Open Ground. Peas, Potatoes, Radish, Spinach, May. Sow in Open Ground. Artichoke, Asparagus, Beans, Beet., Broccoli, Brussels Sprouts, Late Cabbage,                                                                                             | Carrot, 2½ to 3 lbs  Dnion, 5 to 6 lbs  Based on Perfect Stock.  Lettuce, Parslev, Radish GOOD FOR FOUR YE Cauliflower, Celery, Tur GOOD FOR FIVE YEARS Pumpkin, Squash, Toma  Leek, Lettuce, Melon, Onion, Parsley, Parsnip, Peas, Potatoes, Radish, Rhubard, Salsify, Spinach, Tomato, Early Turnip, All Herbs,  June.  Sow in Open Ground Beans, Lima and all other sorts, Beet, Broccoli,                                                                                                                                                                                                                                                                                                                                                                                                                                                                                                                                                                                                                                                                                                                                                                                                                                                                                                                                                                                                                                                                                                                                                                                                                                                                                                                                                                                                                                                                                                                                                                                                                                                                                                                                  | , Spinach. ARS—Broccoli, Cabbage, nip. —Beet, Cucumber, Melon, to.  Kale, 'Kohlrabi, Lettuce, Melon, Nasturtium, Okra. E rly Peas. Potatoes, Pumpkin, Radish, Salsify, Spinach, Squash, Herbs,  September.  Sow in Open Ground. Cabbage for Cold Frames,                                                                                                               |
| Buckwheat, ¾ to 1 bush. Rye, 1 to 2 bush.  GOOD FOR ONE YEAR—GOOD FOR TWO YEAR Plant, Okra, Peas, Pepper Thyme. GOOD FOR THREE YE  February.  Sow in Hot-Bed. Broccoli, Early Cabbage, Forcing Carrot, Early Celery, Cucumber, Egg Plant, Early Lettuce, Parsley, Pepper, Radish, Tomato, March. Sow in Hot-Bed. Early Beet, Broccoli, Brussels Sprouts, Early Cabbage, Forcing Carrot, Cauliflower,                     | Average Vitality of Seed. Leek, Onion, Parsnip. RS — Beans, Carrots, Egg. R, Rhubarb, Sage, Salsify, ARS—Asparagus, Endive.  April. Sow in Hot-Bed. Cucumber, Egg Plant, Melon, Pepper, Tomato, Sow in Open Ground. Peas, Potatoes, Radish, Spinach, May. Sow in Open Ground. Artichoke, Asparagus, Beans, Beet, Broccoli, Brussels Sprouts, Late Cabbage, Carrot,                                                                                      | Carrot, 2½ to 3 lbs  Dnion, 5 to 6 lbs  Based on Perfect Stock.  Lettuce, Parsley, Radish Good For Four Ye Cauliflower, Celery. Tur Good For Five Years Pumpkin, Squash, Toma  Leek, Lettuce, Melon, Onion, Parsley, Parsnip, Peas, Potatoes, Radish, Rhubard, Salsify, Spinach, Tomato, Early Turnip, All Herbs,  June.  Sow in Open Ground  Beans, Lima and all other soits, Beet, Broccoli, Brussels Sprouts,                                                                                                                                                                                                                                                                                                                                                                                                                                                                                                                                                                                                                                                                                                                                                                                                                                                                                                                                                                                                                                                                                                                                                                                                                                                                                                                                                                                                                                                                                                                                                                                                                                                                                                               | , Spinach. ARS—Broccoli, Cabbage, nip. —Beet, Cucumber, Melon, to.  Kale, Kohlrabi, Lettuce, Melon, Nasturtium, Okra, E rly Peas. Potatoes, Pumpkin, Radish, Salsify, Spinach, Squash, Herbs, September. Sow in Open Ground. Cabbage for Cold Frames, Cauliflower for Cold Frames, Tuberous Chervil Corn Salad,                                                        |
| Buckwheat, ¾ to 1 bush. Rye, 1 to 2 bush. Rye, 1 to 2 bush.  GOOD FOR ONE YEAR—GOOD FOR TWO YEAR—Plant, Okra, Peas, Pepper Thyme.  GOOD FOR THREE YE  February.  Sow in Hot-Bed. Broccoli, Early Cabbage, Forcing Carrot, Early Celery, Cucumber, Egg Plant, Early Lettuce, Parsley, Pepper, Radish, Tomato,  March. Sow in Hot-Bed. Early Beet, Broccoli, Brussels Sprouts, Early Cabbage, Forcing Carrot, Cauliflower, Cauliflower, Celery,                                  | Average Vitality of Seed. Leek, Onion, Parsnip. RS — Beans, Carrots, Egg. R, Rhubarb, Sage, Salsify, ARS—Asparagus, Endive.  April. Sow in Hot-Bed. Cucumber, Egg Plant, Melon, Pepper, Tomato, Sow in Open Ground. Peas, Potatoes, Radish, Spinach, May. Sow in Open Ground. Artichoke, Asparagus, Beans, Beet, Broccoli, Brussels Sprouts, Late Cabbage, Carrot, Cauliflower,                                                                         | Carrot, 2½ to 3 lbs                                                                                                                                                                                                                                                                                                                                                                                                                                                                                                                                                                                                                                                                                                                                                                                                                                                                                                                                                                                                                                                                                                                                                                                                                                                                                                                                                                                                                                                                                                                                                                                                                                                                                                                                                                                                                                                                                                                                                                                                                                                                                                            | , Spinach. ARS—Broccoli, Cabbage, nip. —Beet, Cucumber, Melon, to.  Kale, Kohlrabi, Lettuce, Melon, Nasturtium, Okra, E rly Peas. Potatoes/ Pumpkin, Radish, Salsify, Spinach, Squash, Herbs, September. Sow in Open Ground. Cabbage for Cold Frames, Cauliflower for Cold Frames, Tuberous Chervil Corn Salad, Cress,                                                 |
| Buckwheat, ¾ to 1 bush. Rye, 1 to 2 bush. Rye, 1 to 2 bush.  GOOD FOR ONE YEAR—GOOD FOR TWO YEAR—Plant, Okra, Peas, Pepper Thyme.  GOOD FOR THREE YE  February.  Sow in Hot-Bed.  Broccoli, Early Cabbage, Forcing Carrot, Early Celery, Cucumber, Egg Plant, Early Lettuce, Parsley, Pepper, Radish, Tomato,  March.  Sow in Hot-Bed.  Early Beet, Broccoli, Brussels Sprouts, Early Cabbage, Forcing Carrot, Cauliflower, Celery, Cucumber,                                  | Average Vitality of Seed. Leek, Onion, Parsnip. RS — Beans, Carrots, Egg. R, Rhubarb, Sage, Salsify, ARS—Asparagus, Endive.  April. Sow in Hot-Bed. Cucumber, Egg Plant, Melon, Pepper, Tomato, Sow in Open Ground. Peas, Potatoes, Radish, Spinach, May. Sow in Open Ground. Artichoke, Asparagus, Beans, Beet, Broccoli, Brussels Sprouts, Late Cabbage, Carrot, Cauliflower, Celery,                                                                 | Carrot, 2½ to 3 lbs                                                                                                                                                                                                                                                                                                                                                                                                                                                                                                                                                                                                                                                                                                                                                                                                                                                                                                                                                                                                                                                                                                                                                                                                                                                                                                                                                                                                                                                                                                                                                                                                                                                                                                                                                                                                                                                                                                                                                                                                                                                                                                            | , Spinach. ARS—Broccoli, Cabbage, nip. —Beet, Cucumber, Melon, to.  Kale, Kohlrabi, Lettuce, Melon, Nasturtium, Okra, E rly Peas. Potatoes: Pumpkin, Radish, Salsify, Spinach, Squash, Herbs, September. Sow in Open Ground. Cabbage for Cold Frames, Cauliflower for Cold Frames, Tuberous Chervil Corn Salad, Cress, Siberian Kale,                                  |
| Buckwheat, ¾ to 1 bush. Rye, 1 to 2 bush. Rye, 1 to 2 bush.  GOOD FOR ONE YEAR—GOOD FOR TWO YEAR—Plant, Okra, Peas, Pepper Thyme.  GOOD FOR THREE YE  February.  Sow in Hot-Bed.  Broccoli, Early Cabbage, Forcing Carrot, Early Celery, Cucumber, Egg Plant, Early Lettuce, Parsley, Pepper, Radish, Tomato,  March.  Sow in Hot-Bed. Early Beet, Broccoli, Brussels Sprouts, Early Cabbage, Forcing Carrot, Cauliflower, Cauliflower, Celery, Cucumber, Lettuce, Melon,      | Average Vitality of Seed. Leek, Onion, Parsnip. RS — Beans, Carrots, Egg. R, Rhubarb, Sage, Salsify, April. Sow in Hot-Bed. Cucumber, Egg Plant, Melon, Pepper, Tomato, Sow in Open Ground. Peas, Potatoes, Radish, Spinach, May. Sow in Open Ground. Artichoke, Asparagus, Beans, Beet, Broccoli, Brussels Sprouts, Late Cabbage, Carrot, Cauliflower, Celery, Sweet Corn, Cress,                                                                      | Carrot, 2½ to 3 lbs                                                                                                                                                                                                                                                                                                                                                                                                                                                                                                                                                                                                                                                                                                                                                                                                                                                                                                                                                                                                                                                                                                                                                                                                                                                                                                                                                                                                                                                                                                                                                                                                                                                                                                                                                                                                                                                                                                                                                                                                                                                                                                            | , Spinach. ARS—Broccoli, Cabbage, nip. —Beet, Cucumber, Melon, to.  Kale, Kohlrabi, Lettuce, Melon, Nasturtium, Okra, E rly Peas. Potatoes, Pumpkin, Radish, Salsify, Spinach, Squash, Herbs, September. Sow in Open Ground. Cabbage for Cold Frames, Cauliflower for Cold Frames, Tuberous Chervil Corn Salad, Cress, Siberian Kale, Lettuce,                         |
| Buckwheat, ¾ to 1 bush. Rye, 1 to 2 bush. Rye, 1 to 2 bush.  GOOD FOR ONE YEAR—GOOD FOR TWO YEAR—Plant, Okra, Peas, Pepper Thyme.  GOOD FOR THREE YE  February.  Sow in Hot-Bed.  Broccoli, Early Cabbage, Forcing Carrot, Early Celery, Cucumber, Egg Plant, Early Lettuce, Parsley, Pepper, Radish, Tomato,  March.  Sow in Hot-Bed. Early Beet, Broccoli, Brussels Sprouts, Early Cabbage, Forcing Carrot, Cauliflower, Celery, Cucumber, Lettuce, Melon, Pepper.           | Average Vitality of Seed. Leek, Onion, Parsnip. RS — Beans, Carrots, Egg. R, Rhubarb, Sage, Salsify, ARS—Asparagus, Endive.  April. Sow in Hot-Bed. Cucumber, Egg Plant, Melon, Pepper, Tomato, Sow in Open Ground. Peas, Potatoes, Radish, Spinach, May. Sow in Open Ground. Artichoke, Asparagus, Beans, Beet. Broccoli, Brussels Sprouts, Late Cabbage, Carrot, Cauliflower, Celery, Sweet Corn, Cress, Cucumber,                                    | Carrot, 2½ to 3 lbs Onion, 5 to 6 lbs  Based on Perfect Stock.  Lettuce, Parslev, Radish GOOD FOR FOUR YE Cauliflower, Celery, Tur GOOD FOR FIVE YEARS Pumpkin, Squash, Toma  Leek, Lettuce, Melon, Onion, Parsley, Parsnip, Peas, Potatoes, Radish, Rhubard, Salsify, Spinach, Tomato, Early Turnip, All Herbs,  June.  Sow in Open Ground Beans, Lima and all other soits, Beet, Broccoli, Brussels Sprouts, Early Cabbage, Carrot, Cauliflower, Sweet Corn, Cress,                                                                                                                                                                                                                                                                                                                                                                                                                                                                                                                                                                                                                                                                                                                                                                                                                                                                                                                                                                                                                                                                                                                                                                                                                                                                                                                                                                                                                                                                                                                                                                                                                                                          | , Spinach. ARS—Broccoli, Cabbage, nip. —Beet, Cucumber, Melon, to.  Kale, 'Kohlrabi, Lettuce, Melon, Nasturtium, Okra, E rly Peas. Potatoes, Pumpkin, Radish, Salsifv, Spinach, Squash, Herbs, September. Sow in Open Ground. Cabbage for Cold Frames, Cauliflower for Cold Frames, Tuberous Chervil Corn Salad, Cress, Siberian Kale, Lettuce, Mustard,               |
| Buckwheat, ¾ to 1 bush. Rye, 1 to 2 bush. Rye, 1 to 2 bush.  GOOD FOR ONE YFAR— GOOD FOR TWO YEAP Plant, Okra, Peas, Pepper Thyme.  GOOD FOR THREE YE  February.  Sow in Hot-Bed.  Broccoli, Early Cabbage, Forcing Carrot, Early Celery, Cucumber, Egg Plant, Early Lettuce, Parsley, Pepper, Radish, Tomato,  March.  Sow in Hot-Bed.  Early Beet, Broccoli, Brussels Sprouts, Early Cabbage, Forcing Carrot, Cauliflower, Celery, Cucumber, Lettuce, Melon, Pepper, Radish, | Average Vitality of Seed. Leek, Onion, Parsnip. RS — Beans, Carrots, Egg. RS — Beans, Carrots, Egg. RS — Beans, Carrots, Egg. RARS—Asparagus, Endive.  A pril.  Sow in Hot-Bed. Cucumber, Egg Plant, Melon, Pepper, Tomato, Sow in Open Ground. Peas, Potatoes, Radish, Spinach, May.  Sow in Open Ground. Artichoke, Asparagus, Beans, Beet. Broccoli, Brussels Sprouts, Late Cabbage, Carrot, Cauliflower, Celery, Sweet Corn, Cress, Cucumber, Kale, | Carrot, 2½ to 3 lbs                                                                                                                                                                                                                                                                                                                                                                                                                                                                                                                                                                                                                                                                                                                                                                                                                                                                                                                                                                                                                                                                                                                                                                                                                                                                                                                                                                                                                                                                                                                                                                                                                                                                                                                                                                                                                                                                                                                                                                                                                                                                                                            | , Spinach. ARS—Broccoli, Cabbage, nip. —Beet, Cucumber, Melon, to.  Kale, Kohlrabi, Lettuce, Melon, Nasturtium, Okra, E rly Peas. Potatoes, Pumpkin, Radish, Salsify, Spinach, Squash, Herbs, September. Sow in Open Ground. Cabbage for Cold Frames, Cauliflower for Cold Frames, Tuberous Chervil Corn Salad, Cress, Siberian Kale, Lettuce,                         |
| Buckwheat, ¾ to 1 bush. Rye, 1 to 2 bush. Rye, 1 to 2 bush.  GOOD FOR ONE YEAR—GOOD FOR TWO YEAR—Plant, Okra, Peas, Pepper Thyme.  GOOD FOR THREE YE  February.  Sow in Hot-Bed.  Broccoli, Early Cabbage, Forcing Carrot, Early Celery, Cucumber, Egg Plant, Early Lettuce, Parsley, Pepper, Radish, Tomato,  March.  Sow in Hot-Bed. Early Beet, Broccoli, Brussels Sprouts, Early Cabbage, Forcing Carrot, Cauliflower, Celery, Cucumber, Lettuce, Melon, Pepper.           | Average Vitality of Seed. Leek, Onion, Parsnip. RS — Beans, Carrots, Egg. R, Rhubarb, Sage, Salsify, ARS—Asparagus, Endive.  April. Sow in Hot-Bed. Cucumber, Egg Plant, Melon, Pepper, Tomato, Sow in Open Ground. Peas, Potatoes, Radish, Spinach, May. Sow in Open Ground. Artichoke, Asparagus, Beans, Beet. Broccoli, Brussels Sprouts, Late Cabbage, Carrot, Cauliflower, Celery, Sweet Corn, Cress, Cucumber,                                    | Carrot, 2½ to 3 lbs Onion, 5 to 6 lbs  Based on Perfect Stock.  Lettuce, Parslev, Radish GOOD FOR FOUR YE Cauliflower, Celery, Tur GOOD FOR FIVE YEARS Pumpkin, Squash, Toma  Leek, Lettuce, Melon, Onion, Parsley, Parsnip, Peas, Potatoes, Radish, Rhubard, Salsify, Spinach, Tomato, Early Turnip, All Herbs,  June.  Sow in Open Ground Beans, Lima and all other soits, Beet, Broccoli, Brussels Sprouts, Early Cabbage, Carrot, Cauliflower, Sweet Corn, Cress,                                                                                                                                                                                                                                                                                                                                                                                                                                                                                                                                                                                                                                                                                                                                                                                                                                                                                                                                                                                                                                                                                                                                                                                                                                                                                                                                                                                                                                                                                                                                                                                                                                                          | , Spinach. ARS—Broccoli, Cabbage, nip. —Beet, Cucumber, Melon, to.  Kale, Kohlrabi, Lettuce, Melon, Nasturtium, Okra, E rly Peas. Potatoes, Pumpkin, Radish, Salsify, Spinach, Squash, Herbs, September. Sow in Open Ground. Cabbage for Cold Frames, Cauliflower for Cold Frames, Tuberous Chervil Corn Salad, Cress, Siberian Kale, Lettuce, Mustard, Winter Radish, |