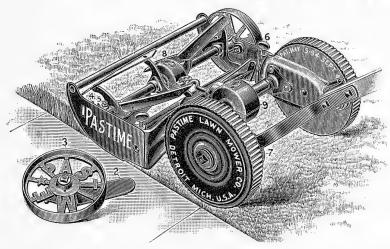

ember or October for winter pasture. Its fattening properties are said to be twice as good as clover. Sow ten or twelve pounds per acre on drills fifteen inches apart. Per pkt. of 2 ozs. 10c.; per 1b. 30c. postpaid by mail. By express or freight, 10c. per 1b.; 25 lbs. for \$2.25; 50 lbs. for \$4.00.

# MAMMOTH PRIZE PIE PUMPKIN.

Weisht 116 1=2 Pounds.

We offer the seed of this Monster Prize Pumpkin at 10 cents a package. This Pumpkin took first prize at our fair, and after exhibiting it in our window for a long time it was divided among our friends and several bakers, who all pronounced it the **Finest Pie Pumpkin** they ever used. This variety is of fine grain, thin shell, and will keep for a great length of time in any dry place.

# Mower and Trimmer Combined

SOMETHING ENTIRELY NEW.



The "PASTIME" cuts the grass within one-eighth of an inch of a tree, fence or walk, thereby necessitating no trimming with shears or sickle.

The "Old Style" will not cut within 3½ inches of a tree, fence or walk, and shears or sickle must be used to finish the lawn.

After going over entire lawn with mower (as shown in cut), you have only to remove sidewheel (see cut), which requires five seconds, and your mower is converted into a perfect trimmer, that will trim to one-eighth of an inch of any walk, fence, tree, etc.

Both wheels are removable if double side trimmer is preferred, and the front of mower is then guided by the handle. The "PASTIME" with side wheels on cuts to within 2 inches, and off to one-fourth inch of walks, etc. The large wheels of the "Pastime" NEVER go over unmown