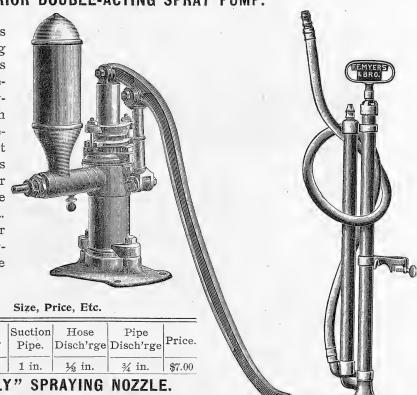

ot, per lb                | (11 |
| Lambert's Death-to-Lice          | 0   |

| Persian Insect Powder      | .50  |
|----------------------------|------|
| Cooper's Sheep Dip50 and 5 | 2.00 |
| Eureka Fumigator           | 1.25 |
| London Purple; per lb      |      |
| Hellebore, per lb          | .20  |
| Grape Dust, perpkg         | .50  |
| Paris Green, der Ib        | .25  |

Price, \$3.00.

#### RUMSEY'S SUPERIOR DOUBLE-ACTING SPRAY PUMP.

Fig. 391 represents our new Double-Acting Force Pump, which is superior to anything heretofore offered for spraying trees or plants with poisonous mixtures. Being double-acting it throws a continuous stream which, with our "Lilly" nozzle can be diffused over a wide erea.

This pump is fitted for hose or iron pipe as ordered. Made in one size only.



FIG. 301.

| Diameter<br>of outer<br>Cylinder. | differ'nt'l | Stroke. | Suction<br>Pipe. | Hose<br>Disch'rge | Pipe<br>Disch'rge | Price. |
|-----------------------------------|-------------|---------|------------------|-------------------|-------------------|--------|
| 2½ in.                            | 1¾ in.      | 3 in.   | 1 in.            | ½ in.             | 3/4 in.           | \$7.00 |
| DILL                              | AO EVIO     |         | (11 ODI          | OBIVE             | NIO 771 F         | -      |

RUMSEY'S "LILLY" SPRAYING NOZZLE.



The nozzle is arranged with stuffing box so that the liquid will not wet the operator while being used; fitted for half-inch male end of quarter-inch pipe. Each nozzle is furnished with two caps, with different sized openings for