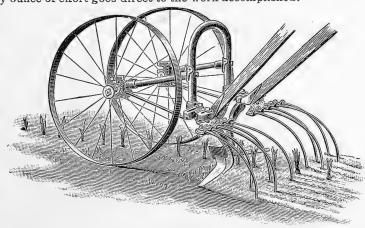

xle nuts; they not only can be placed inside the frame for working in narrow spaces, but an extra axle is sent out with each tool, making a perfect Single Wheel Hoe. We emphasize this point strongly, as a single wheel is certainly preferable is all garden work, with the single exception of working astride the row. The vine lifters are adjustable in height, and without entirely removing the confining nut.

IRON AGE DOUBLE OR SINGLE WHEEL HOE.

been used long since under the expired Comstock patent.

We wish to strongly emphasize the really extraordinary ease with which the "Iron Age" Wheel Hoe is operated, the lightness and construction of the tool being such that every ounce of effort goes direct to the work accomplished.



Fig. 76. Showing the Double Wheel Hoe set up as a Single Wheel.



Fig. 81.

The Weeder Attachmeet. Price, per pair \$1.00. In designing our Seed Drill At-tachment for the Double Wheel Hoe,



IRON AGE COMBINED SEED DRILL AND WHEEL HOE.

tachment for the Double Wheel Hoe, we have kept in view simplicity of construction, convenience of adjustment, and perfection of work.

The drill attachment is complete in itself, and when put in place requires but two bolts to secure it; the single wheel is then put in position, the chain run on, and the drill is ready for operation. The seed slide and its index adjustment to sow the various seeds is similar to that used on our well known

slide and its index adjustment to sow the various seeds is similar to that used on our well known New Model Seed Drill, while the agitator is simply a revolving brush of selected bri