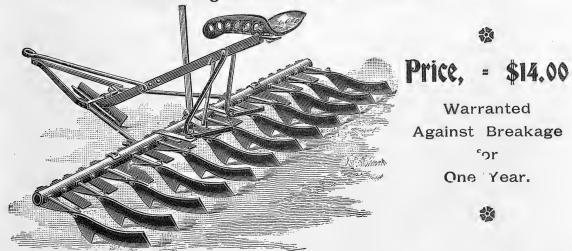

for wood track 4    | £.00 |
| The Sprout Car, for wood track       | 3.00 |
| Star Hay Car 4                       | 1.50 |
| Diamond " 4                          | . 50 |
|                                      | 5.00 |
|                                      | 1.00 |
| The Taylor No. 4 Horse Rake 20       | 0.00 |

We have the Teeth for these Rakes and Tedders.

### BULLARD HAY TEDDER.



There is no investment a farmer makes that pays better than a BULLARD HAY TEDDER. Over twenty years in use and the first machines made still running. Belcher & Taylor are now making two sizes—One and Two Horse, with parts interchangeable. Prices very much reduced. Give us your order early. We keep the extras always in stock.



DISK HARROW, \$20,00.

"Acme" Pulverizing Harrow, Clod Crusher and Leveler.



The "Acme" is the cheapest riding harrow in use—in fact it costs about the same as an ordinary drag, and is, therefore, within the reach of all who have use for harrows. Being made entirely of cast steel and wrought iron, it is indestructible. Nothing but the coulters can possibly wear, and these are readily replaced at trifling cost.

TRIPLE HARROW

WOOD DRAGS.

PRICE, \$6.00 to \$13.00.



### ADRIANCE REAR DISCHARGE BINDER.

The Only Binder in the market that Two Horses can handle with ease.



### TRIUMPH REAPER!

The only Binder that is perfectly saie to run on our *rolling ground*, without tipping over. Built of the best *Malleable Iron and Steet*, with less than half the machinery of any other binder in use

A Desirable Reaper.

These Reapers are well known in this vicinity and we