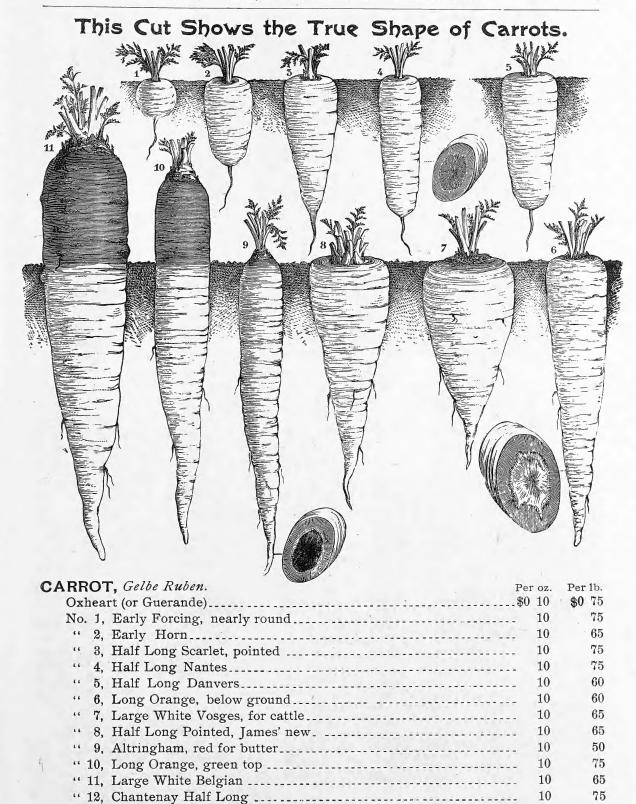

| 20 | 2 00 |
| White Giant, Solid                   | 20 | 2 00 |
| Boston Market                        | 20 | 2 00 |
| New Rose                             | 30 | 3 00 |
| Perfection Hartwell                  | 30 | 3 00 |
| Sandringham Dwarf, white             | 20 | 2 00 |
| Golden Heart Half Dwarf              | 20 | 2 00 |
| Celeriac, Root Celery, apple shape   | 25 | 2 00 |
| Soup                                 | 05 | 40   |
| NUCCODY Chinhania                    |    |      |

## CHICCORY, Chichorie.

| Improved Large Leaves for Greens. | 15 | 1 | 00 |
|-----------------------------------|----|---|----|
| Large Rooted for Coffee           | 15 | 1 | 00 |

Good Seed and Fertilizer make Fine Lawns. We can supply both.

Bone Mills and Poultry Supplies, pp. 63, 64, 65.

75



Call for our Plant Food, Lawn Seed and Lawn Dressing.
Bargains in Plows.

"13, Meaux Long, stump rooted.....

Bei uns wird Deutsch gesprochen.



Special Price on Seed for Cash. Bargains in Plows.

|