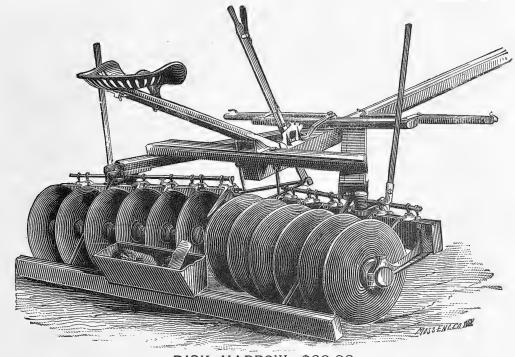

s. |      |
| The Kershaw Iron Rod Car             | 3.00 |
| The Ney Hay Car, for wood track 4    | £.00 |
| The Sprout Car, for wood track       | 3.00 |
| Star Hay Car 4                       | 1.50 |
| Diamond " 4                          | . 50 |
|                                      | 5.00 |
|                                      | 1.00 |
| The Taylor No. 4 Horse Rake 20       | 0.00 |

We have the Teeth for these Rakes and Tedders.

### BULLARD HAY TEDDER.



There is no investment a farmer makes that pays better than a BULLARD HAY TEDDER. Over twenty years in use and the first machines made still running. Belcher & Taylor are now making two sizes—One and Two Horse, with parts interchangeable. Prices very much reduced. Give us your order early. We keep the extras always in stock.



DISK HARROW, \$20,00.

"Acme" Pulverizing Harrow, Clod Crusher and Leveler.



The "Acme" is the cheapest riding harrow in use—in fact it costs about the same as an ordinary drag, and is, therefore, within the reach of all who have use for harrows. Being made entirely of cast steel and wrought iron, it is indestructible. Nothing but the coulters can possibly wear, and these are readily replaced at trifling cost.

TRIPLE HARROW

WOOD DRAGS.

PRICE, \$6.00 to \$13.00.



### ADRIANCE REAR DISCHARGE BINDER.

The Only Binder in the market that Two Horses can handle with ease.



### TRIUMPH REAPER!

The only Binder that is perfectly saie to run on our *rolling ground*, without tipping over. Built of the best *Malleable Iron and Steet*, with less than half the machinery of any other binder in