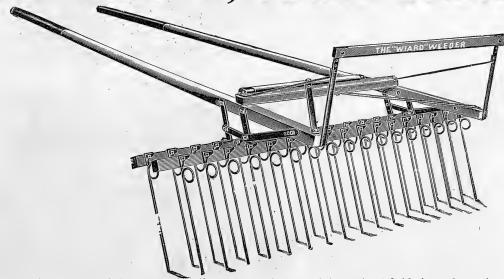

form, medium sized, very early (maturing in 90 to 115 days), very heavy, long eared corn, with stalk growing medium tall, and very thick and strong. Our farmers were very successful last season. The sale will be much increased in the future for ensilage.

#### PRIDE OF THE NORTH.

By selecting and being grown for many years in Northern Wisconsin, has become quite distinct and is now about ten days earlier than the Leaming, and grows two feet less stalk. We carry stock of the Pride Corn and we will always supply you at lowest market price.

#### SWEET CORN

For ensilage purposes we offer at a very reasonable prices.

#### FIELD CORN.

We have a fine stock of White Canada Flint, Angel of Midnight, Early Smut Nose, and other varieties in traces and shelled.

### THE WIARD ADJUSTABLE WEEDER.



Used with great profit on planted crops, and especially useful on wheat fields in early spring, when all weeds that may have started are eradicated and the soil made loose and friable, and in the best condition for the growth of grain. The steel teeth of this weeder may be adjusted to stand straight or sloped more or less, by simply changing the position of the bolts in the adjusting irons, adapting it to all conditions of soil. By using this weeder, fields of corn, beans, potatoes, etc., can be kept clean of weeds without the labor and expense of the hoe and without damage to the plants. One trial will convince any farmer that he cannot afford to be without this implement. **Price**, \$9.00.

#### WHEELBARROW SEEDERS



### WITH RUBBER, WIRE OR TWINE DISTRIBUTORS. WITH WOODEN OR IRON FR