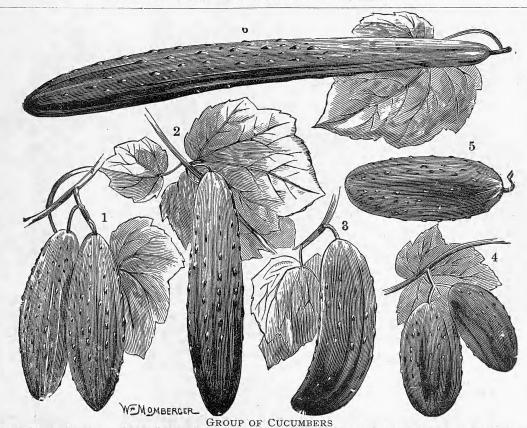

|                                                                                  |       | -     |          |



GROUP OF CUCUMBERS

No. 1, Early Cluster; 2, Long Green; 3, Early Framce; 4, Early Russian; 5, White Spine; 6, Gen. Grant.

CUCUMBER, Gurke.

Per oz. Per lb. 50 Early Frame.... 50 Early Cluster
White Spine, Improved extra stock
Early Boston Market, extra stock
Long Green
London, or Extra Long Green
Burpee's White Wonder, new
Parisian long White ridge

Per Packet 50 50 10 50 10 50 25 50 10 Giant Pera.... 20 Telegraph per doz. seed " 25 West India Gherkin ... " 25 25 Marquis of Lorne.... EGG PLANT, Eirpflanze.

Large Purple Egg Plant.

New York Improved..... 4 00 4 00 35 Black Pekin 4 00 ENDIVES, Endivien. Green Curled Winter 20 1050 Fine Curled Summer 20 1 50 Broad Leaf (or Escarola)

HONEY LOCUST. For hedges
GARLIC, Knoblauch, Sets 20 1 50 20 80 KALE, see Borecole
KOHL RABI.
White, above