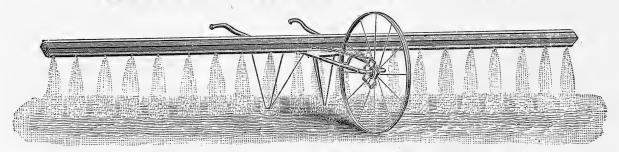

# FHE PERRY SEED STORE)

217 WARREN ST.

SYRACUSE,

N.Y.

BULBS, HARDWARE, IMPLEMENTS, DRAIN TILE, TIN SHOP, ETC.

| y n'                                                                                                                                                                                                                                                                                                                                                                                                                                                                           | 1 CEPTIO                                                                                                                                                                                                                                                                                                                                                                                                                                                |                                                                                                                                                                                                                                                                                                                                                                                                                                                                                                                                                                                                                                                                                                                                                                                                                                                                                                                                                                                                                                                                                                                                                                                                                                                                                                                                                                                                                                                                                                                                                                                                                                                                                                                                                                                                                                                                                                                                                                                                                                                                                                                                |                                                                                                                                                                                                                                                                                                                                                                        |
|--------------------------------------------------------------------------------------------------------------------------------------------------------------------------------------------------------------------------------------------------------------------------------------------------------------------------------------------------------------------------------------------------------------------------------------------------------------------------------|---------------------------------------------------------------------------------------------------------------------------------------------------------------------------------------------------------------------------------------------------------------------------------------------------------------------------------------------------------------------------------------------------------------------------------------------------------|--------------------------------------------------------------------------------------------------------------------------------------------------------------------------------------------------------------------------------------------------------------------------------------------------------------------------------------------------------------------------------------------------------------------------------------------------------------------------------------------------------------------------------------------------------------------------------------------------------------------------------------------------------------------------------------------------------------------------------------------------------------------------------------------------------------------------------------------------------------------------------------------------------------------------------------------------------------------------------------------------------------------------------------------------------------------------------------------------------------------------------------------------------------------------------------------------------------------------------------------------------------------------------------------------------------------------------------------------------------------------------------------------------------------------------------------------------------------------------------------------------------------------------------------------------------------------------------------------------------------------------------------------------------------------------------------------------------------------------------------------------------------------------------------------------------------------------------------------------------------------------------------------------------------------------------------------------------------------------------------------------------------------------------------------------------------------------------------------------------------------------|------------------------------------------------------------------------------------------------------------------------------------------------------------------------------------------------------------------------------------------------------------------------------------------------------------------------------------------------------------------------|
| Ar                                                                                                                                                                                                                                                                                                                                                                                                                                                                             | USEFUL                                                                                                                                                                                                                                                                                                                                                                                                                                                  | TABLES.                                                                                                                                                                                                                                                                                                                                                                                                                                                                                                                                                                                                                                                                                                                                                                                                                                                                                                                                                                                                                                                                                                                                                                                                                                                                                                                                                                                                                                                                                                                                                                                                                                                                                                                                                                                                                                                                                                                                                                                                                                                                                                                        |                                                                                                                                                                                                                                                                                                                                                                        |
| Ivumo                                                                                                                                                                                                                                                                                                                                                                                                                                                                          | per of Plants Produced from                                                                                                                                                                                                                                                                                                                                                                                                                             | n One Ounce of Seed, as for                                                                                                                                                                                                                                                                                                                                                                                                                                                                                                                                                                                                                                                                                                                                                                                                                                                                                                                                                                                                                                                                                                                                                                                                                                                                                                                                                                                                                                                                                                                                                                                                                                                                                                                                                                                                                                                                                                                                                                                                                                                                                                    | ollows:                                                                                                                                                                                                                                                                                                                                                                |
| I and the int                                                                                                                                                                                                                                                                                                                                                                                                                                                                  | Plants.                                                                                                                                                                                                                                                                                                                                                                                                                                                 |                                                                                                                                                                                                                                                                                                                                                                                                                                                                                                                                                                                                                                                                                                                                                                                                                                                                                                                                                                                                                                                                                                                                                                                                                                                                                                                                                                                                                                                                                                                                                                                                                                                                                                                                                                                                                                                                                                                                                                                                                                                                                                                                | Plants.                                                                                                                                                                                                                                                                                                                                                                |
| Asparagus                                                                                                                                                                                                                                                                                                                                                                                                                                                                      | about 500                                                                                                                                                                                                                                                                                                                                                                                                                                               |                                                                                                                                                                                                                                                                                                                                                                                                                                                                                                                                                                                                                                                                                                                                                                                                                                                                                                                                                                                                                                                                                                                                                                                                                                                                                                                                                                                                                                                                                                                                                                                                                                                                                                                                                                                                                                                                                                                                                                                                                                                                                                                                | about 2,000                                                                                                                                                                                                                                                                                                                                                            |
| Broccoli                                                                                                                                                                                                                                                                                                                                                                                                                                                                       | " 2,000<br>" 3,000                                                                                                                                                                                                                                                                                                                                                                                                                                      | Lettuce                                                                                                                                                                                                                                                                                                                                                                                                                                                                                                                                                                                                                                                                                                                                                                                                                                                                                                                                                                                                                                                                                                                                                                                                                                                                                                                                                                                                                                                                                                                                                                                                                                                                                                                                                                                                                                                                                                                                                                                                                                                                                                                        |                                                                                                                                                                                                                                                                                                                                                                        |
| Cabbage                                                                                                                                                                                                                                                                                                                                                                                                                                                                        | 4,000                                                                                                                                                                                                                                                                                                                                                                                                                                                   | Pepper                                                                                                                                                                                                                                                                                                                                                                                                                                                                                                                                                                                                                                                                                                                                                                                                                                                                                                                                                                                                                                                                                                                                                                                                                                                                                                                                                                                                                                                                                                                                                                                                                                                                                                                                                                                                                                                                                                                                                                                                                                                                                                                         |                                                                                                                                                                                                                                                                                                                                                                        |
| Celery                                                                                                                                                                                                                                                                                                                                                                                                                                                                         |                                                                                                                                                                                                                                                                                                                                                                                                                                                         | Sage                                                                                                                                                                                                                                                                                                                                                                                                                                                                                                                                                                                                                                                                                                                                                                                                                                                                                                                                                                                                                                                                                                                                                                                                                                                                                                                                                                                                                                                                                                                                                                                                                                                                                                                                                                                                                                                                                                                                                                                                                                                                                                                           | " 1,000                                                                                                                                                                                                                                                                                                                                                                |
| Egg Plant                                                                                                                                                                                                                                                                                                                                                                                                                                                                      |                                                                                                                                                                                                                                                                                                                                                                                                                                                         | Tomato                                                                                                                                                                                                                                                                                                                                                                                                                                                                                                                                                                                                                                                                                                                                                                                                                                                                                                                                                                                                                                                                                                                                                                                                                                                                                                                                                                                                                                                                                                                                                                                                                                                                                                                                                                                                                                                                                                                                                                                                                                                                                                                         |                                                                                                                                                                                                                                                                                                                                                                        |
| Endive                                                                                                                                                                                                                                                                                                                                                                                                                                                                         |                                                                                                                                                                                                                                                                                                                                                                                                                                                         | Thyme                                                                                                                                                                                                                                                                                                                                                                                                                                                                                                                                                                                                                                                                                                                                                                                                                                                                                                                                                                                                                                                                                                                                                                                                                                                                                                                                                                                                                                                                                                                                                                                                                                                                                                                                                                                                                                                                                                                                                                                                                                                                                                                          |                                                                                                                                                                                                                                                                                                                                                                        |
| Nun                                                                                                                                                                                                                                                                                                                                                                                                                                                                            | aber of Plants to the Acre a                                                                                                                                                                                                                                                                                                                                                                                                                            | at the following distances of                                                                                                                                                                                                                                                                                                                                                                                                                                                                                                                                                                                                                                                                                                                                                                                                                                                                                                                                                                                                                                                                                                                                                                                                                                                                                                                                                                                                                                                                                                                                                                                                                                                                                                                                                                                                                                                                                                                                                                                                                                                                                                  | ipart:                                                                                                                                                                                                                                                                                                                                                                 |
| Distances apart.                                                                                                                                                                                                                                                                                                                                                                                                                                                               | No. of plants to Acre.                                                                                                                                                                                                                                                                                                                                                                                                                                  | Distances apart                                                                                                                                                                                                                                                                                                                                                                                                                                                                                                                                                                                                                                                                                                                                                                                                                                                                                                                                                                                                                                                                                                                                                                                                                                                                                                                                                                                                                                                                                                                                                                                                                                                                                                                                                                                                                                                                                                                                                                                                                                                                                                                | No. of Plants to Acre.                                                                                                                                                                                                                                                                                                                                                 |
| 1 ft. by 1 ft                                                                                                                                                                                                                                                                                                                                                                                                                                                                  | 43,560                                                                                                                                                                                                                                                                                                                                                                                                                                                  | 6 ft. by 6 ft                                                                                                                                                                                                                                                                                                                                                                                                                                                                                                                                                                                                                                                                                                                                                                                                                                                                                                                                                                                                                                                                                                                                                                                                                                                                                                                                                                                                                                                                                                                                                                                                                                                                                                                                                                                                                                                                                                                                                                                                                                                                                                                  |                                                                                                                                                                                                                                                                                                                                                                        |
| 11/2 " 11/2 "                                                                                                                                                                                                                                                                                                                                                                                                                                                                  |                                                                                                                                                                                                                                                                                                                                                                                                                                                         | 8 " 8"                                                                                                                                                                                                                                                                                                                                                                                                                                                                                                                                                                                                                                                                                                                                                                                                                                                                                                                                                                                                                                                                                                                                                                                                                                                                                                                                                                                                                                                                                                                                                                                                                                                                                                                                                                                                                                                                                                                                                                                                                                                                                                                         |                                                                                                                                                                                                                                                                                                                                                                        |
| 0 11 0 11                                                                                                                                                                                                                                                                                                                                                                                                                                                                      | 10 000                                                                                                                                                                                                                                                                                                                                                                                                                                                  | 10 " 10 "                                                                                                                                                                                                                                                                                                                                                                                                                                                                                                                                                                                                                                                                                                                                                                                                                                                                                                                                                                                                                                                                                                                                                                                                                                                                                                                                                                                                                                                                                                                                                                                                                                                                                                                                                                                                                                                                                                                                                                                                                                                                                                                      | 435                                                                                                                                                                                                                                                                                                                                                                    |
| 21/2 " 21/2 "                                                                                                                                                                                                                                                                                                                                                                                                                                                                  | 6,969                                                                                                                                                                                                                                                                                                                                                                                                                                                   | 12 " 12 "                                                                                                                                                                                                                                                                                                                                                                                                                                                                                                                                                                                                                                                                                                                                                                                                                                                                                                                                                                                                                                                                                                                                                                                                                                                                                                                                                                                                                                                                                                                                                                                                                                                                                                                                                                                                                                                                                                                                                                                                                                                                                                                      | 435<br>302                                                                                                                                                                                                                                                                                                                                                             |
|                                                                                                                                                                                                                                                                                                                                                                                                                                                                                |                                                                                                                                                                                                                                                                                                                                                                                                                                                         | 15 ", 15 "                                                                                                                                                                                                                                                                                                                                                                                                                                                                                                                                                                                                                                                                                                                                                                                                                                                                                                                                                                                                                                                                                                                                                                                                                                                                                                                                                                                                                                                                                                                                                                                                                                                                                                                                                                                                                                                                                                                                                                                                                                                                                                                     | 193                                                                                                                                                                                                                                                                                                                                                                    |
| 3 " 2 "                                                                                                                                                                                                                                                                                                                                                                                                                                                                        | 7,260                                                                                                                                                                                                                                                                                                                                                                                                                                                   | 18 " 18 "                                                                                                                                                                                                                                                                                                                                                                                                                                                                                                                                                                                                                                                                                                                                                                                                                                                                                                                                                                                                                                                                                                                                                                                                                                                                                                                                                                                                                                                                                                                                                                                                                                                                                                                                                                                                                                                                                                                                                                                                                                                                                                                      | 134<br>108<br>70                                                                                                                                                                                                                                                                                                                                                       |
| 1 " 1 " " " " " " " " " " " " " " " " "                                                                                                                                                                                                                                                                                                                                                                                                                                        | 4,840                                                                                                                                                                                                                                                                                                                                                                                                                                                   | 20 " 20 "                                                                                                                                                                                                                                                                                                                                                                                                                                                                                                                                                                                                                                                                                                                                                                                                                                                                                                                                                                                                                                                                                                                                                                                                                                                                                                                                                                                                                                                                                                                                                                                                                                                                                                                                                                                                                                                                                                                                                                                                                                                                                                                      |                                                                                                                                                                                                                                                                                                                                                                        |
| 5 " 5 "                                                                                                                                                                                                                                                                                                                                                                                                                                                                        | 2,722<br>1,742                                                                                                                                                                                                                                                                                                                                                                                                                                          | 30 " 30 "                                                                                                                                                                                                                                                                                                                                                                                                                                                                                                                                                                                                                                                                                                                                                                                                                                                                                                                                                                                                                                                                                                                                                                                                                                                                                                                                                                                                                                                                                                                                                                                                                                                                                                                                                                                                                                                                                                                                                                                                                                                                                                                      |                                                                                                                                                                                                                                                                                                                                                                        |
| Quantity of See                                                                                                                                                                                                                                                                                                                                                                                                                                                                | Required for a given num                                                                                                                                                                                                                                                                                                                                                                                                                                | ther of Plants in Hills or                                                                                                                                                                                                                                                                                                                                                                                                                                                                                                                                                                                                                                                                                                                                                                                                                                                                                                                                                                                                                                                                                                                                                                                                                                                                                                                                                                                                                                                                                                                                                                                                                                                                                                                                                                                                                                                                                                                                                                                                                                                                                                     | Length of Drills                                                                                                                                                                                                                                                                                                                                                       |
|                                                                                                                                                                                                                                                                                                                                                                                                                                                                                |                                                                                                                                                                                                                                                                                                                                                                                                                                                         |                                                                                                                                                                                                                                                                                                                                                                                                                                                                                                                                                                                                                                                                                                                                                                                                                                                                                                                                                                                                                                                                                                                                                                                                                                                                                                                                                                                                                                                                                                                                                                                                                                                                                                                                                                                                                                                                                                                                                                                                                                                                                                                                | 1 oz. to 100 ft. drill                                                                                                                                                                                                                                                                                                                                                 |
|                                                                                                                                                                                                                                                                                                                                                                                                                                                                                | 1 oz. to 60 ft. drill1 oz. to 50 ft. drill                                                                                                                                                                                                                                                                                                                                                                                                              |                                                                                                                                                                                                                                                                                                                                                                                                                                                                                                                                                                                                                                                                                                                                                                                                                                                                                                                                                                                                                                                                                                                                                                                                                                                                                                                                                                                                                                                                                                                                                                                                                                                                                                                                                                                                                                                                                                                                                                                                                                                                                                                                | 1 gt. to 100 ft. drill                                                                                                                                                                                                                                                                                                                                                 |
| Beans, dwarf                                                                                                                                                                                                                                                                                                                                                                                                                                                                   | 1 gt. to 150 hills                                                                                                                                                                                                                                                                                                                                                                                                                                      |                                                                                                                                                                                                                                                                                                                                                                                                                                                                                                                                                                                                                                                                                                                                                                                                                                                                                                                                                                                                                                                                                                                                                                                                                                                                                                                                                                                                                                                                                                                                                                                                                                                                                                                                                                                                                                                                                                                                                                                                                                                                                                                                | 1 oz. to 100 ft. drill                                                                                                                                                                                                                                                                                                                                                 |
| Beans, Pole                                                                                                                                                                                                                                                                                                                                                                                                                                                                    |                                                                                                                                                                                                                                                                                                                                                                                                                                                         |                                                                                                                                                                                                                                                                                                                                                                                                                                                                                                                                                                                                                                                                                                                                                                                                                                                                                                                                                                                                                                                                                                                                                                                                                                                                                                                                                                                                                                                                                                                                                                                                                                                                                                                                                                                                                                                                                                                                                                                                                                                                                                                                |                                                                                                                                                                                                                                                                                                                                                                        |
| Carrot                                                                                                                                                                                                                                                                                                                                                                                                                                                                         |                                                                                                                                                                                                                                                                                                                                                                                                                                                         | Sage                                                                                                                                                                                                                                                                                                                                                                                                                                                                                                                                                                                                                                                                                                                                                                                                                                                                                                                                                                                                                                                                                                                                                                                                                                                                                                                                                                                                                                                                                                                                                                                                                                                                                                                                                                                                                                                                                                                                                                                                                                                                                                                           |                                                                                                                                                                                                                                                                                                                                                                        |
| Cabbage                                                                                                                                                                                                                                                                                                                                                                                                                                                                        |                                                                                                                                                                                                                                                                                                                                                                                                                                                         | Salsify, or Veg. Oysters.                                                                                                                                                                                                                                                                                                                                                                                                                                                                                                                                                                                                                                                                                                                                                                                                                                                                                                                                                                                                                                                                                                                                                                                                                                                                                                                                                                                                                                                                                                                                                                                                                                                                                                                                                                                                                                                                                                                                                                                                                                                                                                      | 1 oz. to 70 ft. drill                                                                                                                                                                                                                                                                                                                                                  |
| Corn                                                                                                                                                                                                                                                                                                                                                                                                                                                                           |                                                                                                                                                                                                                                                                                                                                                                                                                                                         | Squash oarly                                                                                                                                                                                                                                                                                                                                                                                                                                                                                                                                                                                                                                                                                                                                                                                                                                                                                                                                                                                                                                                                                                                                                                                                                                                                                                                                                                                                                                                                                                                                                                                                                                                                                                                                                                                                                                                                                                                                                                                                                                                                                                                   | 1 oz. to 100 ft. drill<br>1 oz. to 50 hilbs                                                                                                                                                                                                                                                                                                                            |
|                                                                                                                                                                                                                                                                                                                                                                                                                                                                                | 1 oz. to 30 hills                                                                                                                                                                                                                                                                                                                                                                                                                                       | Turnin                                                                                                                                                                                                                                                                                                                                                                                                                                                                                                                                                                                                                                                                                                                                                                                                                                                                                                                                                                                                                                                                                                                                                                                                                                                                                                                                                                                                                                                                                                                                                                                                                                                                                                                                                                                                                                                                                                                                                                                                                                                                                                                         | 1 oz. to 150 ft. drill                                                                                                                                                                                                                                                                                                                                                 |
|                                                                                                                                                                                                                                                                                                                                                                                                                                                                                | 1 oz. to 60 hills                                                                                                                                                                                                                                                                                                                                                                                                                                       | Seed Sown per Acr                                                                                                                                                                                                                                                                                                                                                                                                                                                                                                                                                                                                                                                                                                                                                                                                                                                                                                                                                                                                                                                                                                                                                                                                                                                                                                                                                                                                                                                                                                                                                                                                                                                                                                                                                                                                                                                                                                                                                                                                                                                                                                              |                                                                                                                                                                                                                                                                                                                                                                        |
|                                                                                                                                                                                                                                                                                                                                                                                                                                                                                | re. Weight per bu.                                                                                                                                                                                                                                                                                                                                                                                                                                      | the state of the s |                                                                                                                                                                                                                                                                                                                                                                        |
| Timothy 1/ to 1/ bush                                                                                                                                                                                                                                                                                                                                                                                                                                                          | 44 lbs                                                                                                                                                                                                                                                                                                                                                                                                                                                  | Oats, 2 to 5 bush                                                                                                                                                                                                                                                                                                                                                                                                                                                                                                                                                                                                                                                                                                                                                                                                                                                                                                                                                                                                                                                                                                                                                                                                                                                                                                                                                                                                                                                                                                                                                                                                                                                                                                                                                                                                                                                                                                                                                                                                                                                                                                              | 32 lbs                                                                                                                                                                                                                                                                                                                                                                 |
| Lucerne, or Alfalfa, 15 to                                                                                                                                                                                                                                                                                                                                                                                                                                                     | 0 30 1bs                                                                                                                                                                                                                                                                                                                                                                                                                                                | Barley, 2 bush                                                                                                                                                                                                                                                                                                                                                                                                                                                                                                                                                                                                                                                                                                                                                                                                                                                                                                                                                                                                                                                                                                                                                                                                                                                                                                                                                                                                                                                                                                                                                                                                                                                                                                                                                                                                                                                                                                                                                                                                                                                                                                                 |                                                                                                                                                                                                                                                                                                                                                                        |
| Clover, Red, 10 to 15 lbs.                                                                                                                                                                                                                                                                                                                                                                                                                                                     | 60 lbs                                                                                                                                                                                                                                                                                                                                                                                                                                                  | Flax Seed, 6 gt                                                                                                                                                                                                                                                                                                                                                                                                                                                                                                                                                                                                                                                                                                                                                                                                                                                                                                                                                                                                                                                                                                                                                                                                                                                                                                                                                                                                                                                                                                                                                                                                                                                                                                                                                                                                                                                                                                                                                                                                                                                                                                                |                                                                                                                                                                                                                                                                                                                                                                        |
|                                                                                                                                                                                                                                                                                                                                                                                                                                                                                | s60 lbs                                                                                                                                                                                                                                                                                                                                                                                                                                                 | Corn, ¼ bush                                                                                                                                                                                                                                                                                                                                                                                                                                                                                                                                                                                                                                                                                                                                                                                                                                                                                                                                                                                                                                                                                                                                                                                                                                                                                                                                                                                                                                                                                                                                                                                                                                                                                                                                                                                                                                                                                                                                                                                                                                                                                                                   | 56 to 60 lbs                                                                                                                                                                                                                                                                                                                                                           |
|                                                                                                                                                                                                                                                                                                                                                                                                                                                                                |                                                                                                                                                                                                                                                                                                                                                                                                                                                         |                                                                                                                                                                                                                                                                                                                                                                                                                                                                                                                                                                                                                                                                                                                                                                                                                                                                                                                                                                                                                                                                                                                                                                                                                                                                                                                                                                                                                                                                                                                                                                                                                                                                                                                                                                                                                                                                                                                                                                                                                                                                                                                                | 62 lbs                                                                                                                                                                                                                                                                                                                                                                 |
|                                                                                                                                                                                                                                                                                                                                                                                                                                                                                | Klee) lbs                                                                                                                                                                                                                                                                                                                                                                                                                                               | Boog Pl/ to 2 bush                                                                                                                                                                                                                                                                                                                                                                                                                                                                                                                                                                                                                                                                                                                                                                                                                                                                                                                                                                                                                                                                                                                                                                                                                                                                                                                                                                                                                                                                                                                                                                                                                                                                                                                                                                                                                                                                                                                                                                                                                                                                                                             | about 50 lbs                                                                                                                                                                                                                                                                                                                                                           |
| Rlue Glass 2 hush                                                                                                                                                                                                                                                                                                                                                                                                                                                              |                                                                                                                                                                                                                                                                                                                                                                                                                                                         | Reans 1 to 11/ bush                                                                                                                                                                                                                                                                                                                                                                                                                                                                                                                                                                                                                                                                                                                                                                                                                                                                                                                                                                                                                                                                                                                                                                                                                                                                                                                                                                                                                                                                                                                                                                                                                                                                                                                                                                                                                                                                                                                                                                                                                                                                                                            |                                                                                                                                                                                                                                                                                                                                                                        |
| Orchard Grass, 2 bush                                                                                                                                                                                                                                                                                                                                                                                                                                                          |                                                                                                                                                                                                                                                                                                                                                                                                                                                         |                                                                                                                                                                                                                                                                                                                                                                                                                                                                                                                                                                                                                                                                                                                                                                                                                                                                                                                                                                                                                                                                                                                                                                                                                                                                                                                                                                                                                                                                                                                                                                                                                                                                                                                                                                                                                                                                                                                                                                                                                                                                                                                                |                                                                                                                                                                                                                                                                                                                                                                        |
| Yellow Sand Clover, 10 t                                                                                                                                                                                                                                                                                                                                                                                                                                                       | o 15 lbs60 lbs                                                                                                                                                                                                                                                                                                                                                                                                                                          | Turnip, 1 lb                                                                                                                                                                                                                                                                                                                                                                                                                                                                                                                                                                                                                                                                                                                                                                                                                                                                                                                                                                                                                                                                                                                                                                                                                                                                                                                                                                                                                                                                                                                                                                                                                                                                                                                                                                                                                                                                                                                                                                                                                                                                                                                   |                                                                                                                                                                                                                                                                                                                                                                        |
| White Clover, 6 to 10 lbs                                                                                                                                                                                                                                                                                                                                                                                                                                                      | 60 lbs                                                                                                                                                                                                                                                                                                                                                                                                                                                  | Spinach, 8 lbs                                                                                                                                                                                                                                                                                                                                                                                                                                                                                                                                                                                                                                                                                                                                                                                                                                                                                                                                                                                                                                                                                                                                                                                                                                                                                                                                                                                                                                                                                                                                                                                                                                                                                                                                                                                                                                                                                                                                                                                                                                                                                                                 | 42 lbs                                                                                                                                                                                                                                                                                                                                                                 |
|                                                                                                                                                                                                                                                                                                                                                                                                                                                                                | ish10 lbs                                                                                                                                                                                                                                                                                                                                                                                                                                               | Beet, 4 to 6 lbs                                                                                                                                                                                                                                                                                                                                                                                                                                                                                                                                                                                                                                                                                                                                                                                                                                                                                                                                                                                                                                                                                                                                                                                                                                                                                                                                                                                                                                                                                                                                                                                                                                                                                                                                                                                                                                                                                                                                                                                                                                                                                                               | **************************************                                                                                                                                                                                                                                                                                                                                 |
| Millet, ½ to ¼ bush                                                                                                                                                                                                                                                                                                                                                                                                                                                            |                                                                                                                                                                                                                                                                                                                                                                                                                                                         | Squash, Marrow, 2½ 1bs.                                                                                                                                                                                                                                                                                                                                                                                                                                                                                                                                                                                                                                                                                                                                                                                                                                                                                                                                                                                                                                                                                                                                                                                                                                                                                                                                                                                                                                                                                                                                                                                                                                                                                                                                                                                                                                                                                                                                                                                                                                                                                                        | per acrel oz. to 16 hills                                                                                                                                                                                                                                                                                                                                              |
| Wheat 9 buch                                                                                                                                                                                                                                                                                                                                                                                                                                                                   | 40 IDS                                                                                                                                                                                                                                                                                                                                                                                                                                                  | Parsnip, 3 to 5 lbs                                                                                                                                                                                                                                                                                                                                                                                                                                                                                                                                                                                                                                                                                                                                                                                                                                                                                                                                                                                                                                                                                                                                                                                                                                                                                                                                                                                                                                                                                                                                                                                                                                                                                                                                                                                                                                                                                                                                                                                                                                                                                                            |                                                                                                                                                                                                                                                                                                                                                                        |
|                                                                                                                                                                                                                                                                                                                                                                                                                                                                                |                                                                                                                                                                                                                                                                                                                                                                                                                                                         |                                                                                                                                                                                                                                                                                                                                                                                                                                                                                                                                                                                                                                                                                                                                                                                                                                                                                                                                                                                                                                                                                                                                                                                                                                                                                                                                                                                                                                                                                                                                                                                                                                                                                                                                                                                                                                                                                                                                                                                                                                                                                                                                |                                                                                                                                                                                                                                                                                                                                                                        |
| Buckwheat, 3/ to 1 bush.                                                                                                                                                                                                                                                                                                                                                                                                                                                       | 60 lbs                                                                                                                                                                                                                                                                                                                                                                                                                                                  |                                                                                                                                                                                                                                                                                                                                                                                                                                                                                                                                                                                                                                                                                                                                                                                                                                                                                                                                                                                                                                                                                                                                                                                                                                                                                                                                                                                                                                                                                                                                                                                                                                                                                                                                                                                                                                                                                                                                                                                                                                                                                                                                | 20 lbs                                                                                                                                                                                                                                                                                                                                                                 |
| Buckwheat, 34 to 1 bush.                                                                                                                                                                                                                                                                                                                                                                                                                                                       |                                                                                                                                                                                                                                                                                                                                                                                                                                                         | Carrot, 21/2 to 3 lbs                                                                                                                                                                                                                                                                                                                                                                                                                                                                                                                                                                                                                                                                                                                                                                                                                                                                                                                                                                                                                                                                                                                                                                                                                                                                                                                                                                                                                                                                                                                                                                                                                                                                                                                                                                                                                                                                                                                                                                                                                                                                                                          |                                                                                                                                                                                                                                                                                                                                                                        |
| Buckwheat, ¾ to 1 bush.<br>Rye, 1 to 2 bush                                                                                                                                                                                                                                                                                                                                                                                                                                    |                                                                                                                                                                                                                                                                                                                                                                                                                                                         | Carrot, 2½ to 3 lbs<br>Onion, 5 to 6 lbs                                                                                                                                                                                                                                                                                                                                                                                                                                                                                                                                                                                                                                                                                                                                                                                                                                                                                                                                                                                                                                                                                                                                                                                                                                                                                                                                                                                                                                                                                                                                                                                                                                                                                                                                                                                                                                                                                                                                                                                                                                                                                       |                                                                                                                                                                                                                                                                                                                                                                        |
| Buckwheat, ¾ to 1 bush. Rye, 1 to 2 bush                                                                                                                                                                                                                                                                                                                                                                                                                                       |                                                                                                                                                                                                                                                                                                                                                                                                                                                         | Carrot, 2½ to 3 lbs<br>Onion, 5 to 6 lbs<br>Based on Perfect Stock.                                                                                                                                                                                                                                                                                                                                                                                                                                                                                                                                                                                                                                                                                                                                                                                                                                                                                                                                                                                                                                                                                                                                                                                                                                                                                                                                                                                                                                                                                                                                                                                                                                                                                                                                                                                                                                                                                                                                                                                                                                                            | 56 lbs                                                                                                                                                                                                                                                                                                                                                                 |
| Buckwheat, ¾ to 1 bush. Rye, 1 to 2 bush:  GOOD FOR ONE YEAR— GOOD FOR TWO YEA:                                                                                                                                                                                                                                                                                                                                                                                                |                                                                                                                                                                                                                                                                                                                                                                                                                                                         | Carrot, 2½ to 3 lbs Onion, 5 to 6 lbs  Based on Perfect Stock. Lettuce, Parsley, Radish GOOD FOR FOUR YE                                                                                                                                                                                                                                                                                                                                                                                                                                                                                                                                                                                                                                                                                                                                                                                                                                                                                                                                                                                                                                                                                                                                                                                                                                                                                                                                                                                                                                                                                                                                                                                                                                                                                                                                                                                                                                                                                                                                                                                                                       |                                                                                                                                                                                                                                                                                                                                                                        |
| Buckwheat, ¾ to 1 bush,<br>Rye, 1 to 2 bush                                                                                                                                                                                                                                                                                                                                                                                                                                    |                                                                                                                                                                                                                                                                                                                                                                                                                                                         | Carrot, 2½ to 3 lbs Onion, 5 to 6 lbs  Based on Perfect Stock. Lettuce, Parsley, Radish GOOD FOR FOUR YE Cauliflower, Celery, Tur                                                                                                                                                                                                                                                                                                                                                                                                                                                                                                                                                                                                                                                                                                                                                                                                                                                                                                                                                                                                                                                                                                                                                                                                                                                                                                                                                                                                                                                                                                                                                                                                                                                                                                                                                                                                                                                                                                                                                                                              | , Spinach. ARS-Broccoli, Cabbage,                                                                                                                                                                                                                                                                                                                                      |
| Buckwheat, ¾ to 1 bush, Rye, 1 to 2 bush                                                                                                                                                                                                                                                                                                                                                                                                                                       | Average Vitality of Seed.  Leek, Onion, Parsnip.  RS — Beans, Carrots, Egg r, Rhubarb, Sage, Salsify,                                                                                                                                                                                                                                                                                                                                                   | Carrot, 2½ to 3 lbs  Onion, 5 to 6 lbs  Based on Perfect Stock.  Lettuce, Parsley, Radish GOOD FOR FOUR YE Cauliflower, Celery. Tur GOOD FOR FIVE YEARS                                                                                                                                                                                                                                                                                                                                                                                                                                                                                                                                                                                                                                                                                                                                                                                                                                                                                                                                                                                                                                                                                                                                                                                                                                                                                                                                                                                                                                                                                                                                                                                                                                                                                                                                                                                                                                                                                                                                                                        | , Spinach.<br>, Spinach.<br>ARS—Broccoli, Cabbage,<br>nip.<br>—Beet, Cucumber, Melon,                                                                                                                                                                                                                                                                                  |
| Buckwheat, ¾ to 1 bush, Rye, 1 to 2 bush                                                                                                                                                                                                                                                                                                                                                                                                                                       |                                                                                                                                                                                                                                                                                                                                                                                                                                                         | Carrot, 2½ to 3 lbs Onion, 5 to 6 lbs  Based on Perfect Stock. Lettuce, Parsley, Radish GOOD FOR FOUR YE Cauliflower, Celery, Tur                                                                                                                                                                                                                                                                                                                                                                                                                                                                                                                                                                                                                                                                                                                                                                                                                                                                                                                                                                                                                                                                                                                                                                                                                                                                                                                                                                                                                                                                                                                                                                                                                                                                                                                                                                                                                                                                                                                                                                                              | , Spinach.<br>, Spinach.<br>ARS—Broccoli, Cabbage,<br>nip.<br>—Beet, Cucumber, Melon,                                                                                                                                                                                                                                                                                  |
| Buckwheat, ¾ to 1 bush, Rye, 1 to 2 bush                                                                                                                                                                                                                                                                                                                                                                                                                                       | Average Vitality of Seed.  Leek, Onion, Parsnip.  RS — Beans, Carrots, Egg r, Rhubarb, Sage, Salsify,                                                                                                                                                                                                                                                                                                                                                   | Carrot, 2½ to 3 lbs  Onion, 5 to 6 lbs  Based on Perfect Stock.  Lettuce, Parsley, Radish GOOD FOR FOUR YE Cauliflower, Celery. Tur GOOD FOR FIVE YEARS                                                                                                                                                                                                                                                                                                                                                                                                                                                                                                                                                                                                                                                                                                                                                                                                                                                                                                                                                                                                                                                                                                                                                                                                                                                                                                                                                                                                                                                                                                                                                                                                                                                                                                                                                                                                                                                                                                                                                                        | , Spinach.<br>, Spinach.<br>ARS—Broccoli, Cabbage,<br>nip.<br>—Beet, Cucumber, Melon,                                                                                                                                                                                                                                                                                  |
| Buckwheat, ¾ to 1 bush. Rye, 1 to 2 bush.  GOOD FOR ONE YEAR— GOOD FOR TWO YEAR Plant, Okra, Peas, Pepper Thyme. GOOD FOR THREE YE  February.                                                                                                                                                                                                                                                                                                                                  | Average Vitality of Seed. Leek, Onion, Parsnip. RS — Beans, Carrots, Egg. R, Rhubarb, Sage, Salsify, ARS—Asparagus, Endive.                                                                                                                                                                                                                                                                                                                             | Carrot, 2½ to 3 lbs  Onion, 5 to 6 lbs  Based on Perfect Stock.  Lettuce, Parsley, Radish GOOD FOR FOUR YE Cauliflower, Celery, Tur GOOD FOR FIVE YEARS Pumpkin, Squash, Toma  Leek, Lettuce,                                                                                                                                                                                                                                                                                                                                                                                                                                                                                                                                                                                                                                                                                                                                                                                                                                                                                                                                                                                                                                                                                                                                                                                                                                                                                                                                                                                                                                                                                                                                                                                                                                                                                                                                                                                                                                                                                                                                  | , Spinach. , Spinach. ARS-Broccoli, Cabbage, nip. Beet, Cucumber, Melon, to.  Kale, 'Kohlrabi,                                                                                                                                                                                                                                                                         |
| Buckwheat, ¾ to 1 bush. Rye, 1 to 2 bush.  GOOD FOR ONE YEAR— GOOD FOR TWO YEAR Plant, Okra, Peas, Pepper Thyme. GOOD FOR THREE YE  February.  Sow in Hot-Bed.                                                                                                                                                                                                                                                                                                                 | Average Vitality of SeedLeek, Onion, Parsnip. RS — Beans, Carrots, Egg. R, Rhubarb, Sage, Salsify, ARS—Asparagus, Endive.  April. Sow in Hot-Bed.                                                                                                                                                                                                                                                                                                       | Carrot, 2½ to 3 lbs  Onion, 5 to 6 lbs  Based on Perfect Stock.  Lettuce, Parsley, Radish GOOD FOR FOUR YE Cauliflower, Celery, Tur GOOD FOR FIVE YEARS Pumpkin, Squash, Toma  Leek, Lettuce, Melon,                                                                                                                                                                                                                                                                                                                                                                                                                                                                                                                                                                                                                                                                                                                                                                                                                                                                                                                                                                                                                                                                                                                                                                                                                                                                                                                                                                                                                                                                                                                                                                                                                                                                                                                                                                                                                                                                                                                           | , Spinach. ARS—Broccoli, Cabbage, nip. —Beet, Cucumber, Melon, to.  Kale, Kohlrabi, Lettuce,                                                                                                                                                                                                                                                                           |
| Buckwheat, ¾ to 1 bush. Rye, 1 to 2 bush.  GOOD FOR ONE YEAR— GOOD FOR TWO YEAP Plant, Okra, Peas, Pepper Thyme. GOOD FOR THREE YE  February.  Sow in Hot-Bed.  Broccoli,                                                                                                                                                                                                                                                                                                      | Average Vitality of Seed.  Leek, Onion, Parsnip. RS — Beans, Carrots, Egg. R, Rhubarb, Sage, Salsify, ARS—Asparagus, Endive.                                                                                                                                                                                                                                                                                                                            | Carrot, 2½ to 3 lbs  Onion, 5 to 6 lbs  Based on Perfect Stock.  Lettuce, Parslev, Radish GOOD FOR FOUR YE Cauliflower, Celery, Tur GOOD FOR FIVE YEARS Pumpkin, Squash, Toma  Leek, Lettuce, Melon, Onion,                                                                                                                                                                                                                                                                                                                                                                                                                                                                                                                                                                                                                                                                                                                                                                                                                                                                                                                                                                                                                                                                                                                                                                                                                                                                                                                                                                                                                                                                                                                                                                                                                                                                                                                                                                                                                                                                                                                    | , Spinach. ARS—Broccoli, Cabbage, nip. —Beet, Cucumber, Melon, to.  Kale, 'Kohlrabi, Lettuce, Melon,                                                                                                                                                                                                                                                                   |
| Buckwheat, ¾ to 1 bush. Rye, 1 to 2 bush.  GOOD FOR ONE YFAR— GOOD FOR TWO YEAP Plant, Okra, Peas, Peppe Thyme. GOOD FOR THREE YE  February.  Sow in Hot-Bed.  Broccoli, Early Cabbage,                                                                                                                                                                                                                                                                                        | Average Vitality of Seed. Leek, Onion, Parsnip. RS — Beans, Carrots, Egg. R, Rhubarb, Sage, Salsify, ARS—Asparagus, Endive,  April. Sow in Hot-Bed. Cucumber, Egg Plant, Melon,                                                                                                                                                                                                                                                                         | Carrot, 2½ to 3 lbs  Onion, 5 to 6 lbs  Based on Perfect Stock.  Lettuce, Parsley, Radish Good For Four YE Cauliflower, Celery. Tur Good For Five Years Pumpkin, Squash, Toma  Leek, Lettuce, Melon, Onion, Parsley,                                                                                                                                                                                                                                                                                                                                                                                                                                                                                                                                                                                                                                                                                                                                                                                                                                                                                                                                                                                                                                                                                                                                                                                                                                                                                                                                                                                                                                                                                                                                                                                                                                                                                                                                                                                                                                                                                                           | , Spinach. ARS—Broccoli, Cabbage, nip. —Beet, Cucumber, Melon, to.  Kale, Kohlrabi, Lettuce, Melon, Nasturtium,                                                                                                                                                                                                                                                        |
| Buckwheat, ¾ to 1 bush. Rye, 1 to 2 bush.  GOOD FOR ONE YEAR— GOOD FOR TWO YEAR Plant, Okra, Peas, Pepper Thyme. GOOD FOR THREE YE  February.  Sow in Hot-Bed.  Broccoli, Early Cabbage, Forcing Carrot, Early Celery,                                                                                                                                                                                                                                                         |                                                                                                                                                                                                                                                                                                                                                                                                                                                         | Carrot, 2½ to 3 lbs  Onion, 5 to 6 lbs  Based on Perfect Stock.  Lettuce, Parslev, Radish GOOD FOR FOUR YE Cauliflower, Celery, Tur GOOD FOR FIVE YEARS Pumpkin, Squash, Toma  Leek, Lettuce, Melon, Onion,                                                                                                                                                                                                                                                                                                                                                                                                                                                                                                                                                                                                                                                                                                                                                                                                                                                                                                                                                                                                                                                                                                                                                                                                                                                                                                                                                                                                                                                                                                                                                                                                                                                                                                                                                                                                                                                                                                                    | , Spinach. ARS—Broccoli, Cabbage, nip. —Beet, Cucumber, Melon, to.  Kale, 'Kohlrabi, Lettuce, Melon, Nasturtium, Okra,                                                                                                                                                                                                                                                 |
| Buckwheat, ¾ to 1 bush. Rye, 1 to 2 bush.  GOOD FOR ONE YEAR— GOOD FOR TWO YEAR Plant, Okra, Peas, Pepper Thyme. GOOD FOR THREE YE  February.  Sow in Hot-Bed.  Broccoli, Early Cabbage, Forcing Carrot, Early Celery, Cucumber,                                                                                                                                                                                                                                               | Average Vitality of Seed. Leek, Onion, Parsnip. RS — Beans, Carrots, Egg. R, Rhubarb, Sage, Salsify, ARS—Asparagus, Endive.  April. Sow in Hot-Bed. Cucumber, Egg Plant, Melon, Pepper, Tomato.                                                                                                                                                                                                                                                         | Carrot, 2½ to 3 lbs  Onion, 5 to 6 lbs  Based on Perfect Stock.  Lettuce, Parslev, Radish GOOD FOR FOUR YE Cauliflower, Celery, Tur GOOD FOR FIVE YEARS Pumpkin, Squash, Toma  Leek, Lettuce, Melon, Onion, Parsley, Parsnip, Peas, Potatoes,                                                                                                                                                                                                                                                                                                                                                                                                                                                                                                                                                                                                                                                                                                                                                                                                                                                                                                                                                                                                                                                                                                                                                                                                                                                                                                                                                                                                                                                                                                                                                                                                                                                                                                                                                                                                                                                                                  | , Spinach. ARS—Broccoli, Cabbage, nip. —Beet, Cucumber, Melon, to.  Kale, Kohlrabi, Lettuce, Melon, Nasturtium, Okra, E rly Peas. Potatoes;                                                                                                                                                                                                                            |
| Buckwheat, ¾ to 1 bush, Rye, 1 to 2 bush.  GOOD FOR ONE YFAR—GOOD FOR TWO YEAP Plant, Okra, Peas, Peppe Thyme.  GOOD FOR THREE YE  February.  Sow in Hot-Bed.  Broccoli, Early Cabbage, Forcing Carrot, Early Cabbage, Cucumber, Egg Plant,                                                                                                                                                                                                                                    | Average Vitality of Seed. Leek, Onion, Parsnip. RS — Beans, Carrots, Egg. R, Rhubarb, Sage, Salsify, ARS—Asparagus, Endive.  April. Sow in Hot-Bed. Cucumber, Egg Plant, Melon, Pepper, Tomato, Sow in Open Ground.                                                                                                                                                                                                                                     | Carrot, 2½ to 3 lbs  Onion, 5 to 6 lbs  Based on Perfect Stock.  Lettuce, Parsley, Radish Good For Four YE Cauliflower, Celery. Tur Good For Five Years Pumpkin, Squash, Toma  Leek, Lettuce, Melon, Onion, Parsley, Parsnip, Peas, Potatoes, Radish,                                                                                                                                                                                                                                                                                                                                                                                                                                                                                                                                                                                                                                                                                                                                                                                                                                                                                                                                                                                                                                                                                                                                                                                                                                                                                                                                                                                                                                                                                                                                                                                                                                                                                                                                                                                                                                                                          | , Spinach. ARS—Broccoli, Cabbage, nip. —Beet, Cucumber, Melon, to.  Kale, 'Kohlrabi, Lettuce, Melon, Nasturtium, Okra, E rly Peas. Potatoes, Pumpkin,                                                                                                                                                                                                                  |
| Buckwheat, ¾ to 1 bush. Rye, 1 to 2 bush.  GOOD FOR ONE YFAR— GOOD FOR TWO YEAR Plant, Okra, Peas, Pepper Thyme. GOOD FOR THREE YE  February.  Sow in Hot-Bed.  Broccoli, Early Cabbage, Forcing Carrot, Early Celery, Cucumber, Egg Plant, Early Lettuce,                                                                                                                                                                                                                     | Average Vitality of Seed. Leek, Onion, Parsnip. RS — Beans, Carrots, Egg. R, Rhubarb, Sage, Salsify, ARS—Asparagus, Endive.  April. Sow in Hot-Bed. Cucumber, Egg Plant, Melon, Pepper, Tomato.                                                                                                                                                                                                                                                         | Carrot, 2½ to 3 lbs  Dnion, 5 to 6 lbs  Based on Perfect Stock.  Lettuce, Parsley, Radish GOOD FOR FOUR YE Cauliflower, Celery, Tur GOOD FOR FIVE YEARS Pumpkin, Squash, Toma  Leek, Lettuce, Melon, Onion, Parsley, Parsnip, Peas, Potatoes, Radish, Rhubard,                                                                                                                                                                                                                                                                                                                                                                                                                                                                                                                                                                                                                                                                                                                                                                                                                                                                                                                                                                                                                                                                                                                                                                                                                                                                                                                                                                                                                                                                                                                                                                                                                                                                                                                                                                                                                                                                 | , Spinach. ARS—Broccoli, Cabbage, nip. —Beet, Cucumber, Melon, to.  Kale, 'Kohlrabi, Lettuce, Melon, Nasturtium, Okra, E rly Peas, Potatoes; Pumpkin, Radish,                                                                                                                                                                                                          |
| Buckwheat, ¾ to 1 bush. Rye, 1 to 2 bush.  GOOD FOR ONE YEAR— GOOD FOR TWO YEA. Plant, Okra, Peas, Pepper Thyme. GOOD FOR THREE YE  February.  Sow in Hot-Bed.  Broccoli, Early Cabbage, Forcing Carrot, Early Celery, Cucumber, Early Celery, Cucumber, Early Lettuce, Parsley,                                                                                                                                                                                               | Average Vitality of Seed. Leek, Onion, Parsnip. RS — Beans, Carrots, Egg. R, Rhubarb, Sage, Salsify, ARS—Asparagus, Endive,  April. Sow in Hot-Bed. Cucumber, Egg Plant, Melon, Pepper, Tomato, Sow in Open Ground. Peas,                                                                                                                                                                                                                               | Carrot, 2½ to 3 lbs                                                                                                                                                                                                                                                                                                                                                                                                                                                                                                                                                                                                                                                                                                                                                                                                                                                                                                                                                                                                                                                                                                                                                                                                                                                                                                                                                                                                                                                                                                                                                                                                                                                                                                                                                                                                                                                                                                                                                                                                                                                                                                            | , Spinach. ARS—Broccoli, Cabbage, nip. —Beet, Cucumber, Melon, to.  Kale, Kohlrabi, Lettuce, Melon, Nasturtium, Okra, E rly Peas, Potatoes, Pumpkin, Radish, Salsify,                                                                                                                                                                                                  |
| Buckwheat, ¾ to 1 bush. Rye, 1 to 2 bush. Rye, 1 to 2 bush.  GOOD FOR ONE YEAR— GOOD FOR TWO YEAR— Plant, Okra, Peas, Pepper Thyme. GOOD FOR THREE YE  February.  Sow in Hot-Bed.  Broccoli, Early Cabbage, Forcing Carrot, Early Celery, Cucumber, Egg Plant, Early Lettuce, Parsley, Pepper,                                                                                                                                                                                 | Average Vitality of Seed. Leek, Onion, Parsnip. RS — Beans, Carrots, Egg. R, Rhubarb, Sage, Salsify, ARS—Asparagus, Endive.  April. Sow in Hot-Bed. Cucumber, Egg Plant, Melon, Pepper, Tomato, Sow in Open Ground. Peas, Potatoes, Radish, Spinach,                                                                                                                                                                                                    | Carrot, 2½ to 3 lbs  Onion, 5 to 6 lbs  Based on Perfect Stock.  Lettuce, Parsley, Radish GOOD FOR FOUR YE Cauliflower, Celery, Tur GOOD FOR FIVE YEARS Pumpkin, Squash, Toma  Leek, Lettuce, Melon, Onion, Parsley, Parsnip, Peas, Potatoes, Radish, Rhubard, Salsify, Spinach,                                                                                                                                                                                                                                                                                                                                                                                                                                                                                                                                                                                                                                                                                                                                                                                                                                                                                                                                                                                                                                                                                                                                                                                                                                                                                                                                                                                                                                                                                                                                                                                                                                                                                                                                                                                                                                               | , Spinach. ARS—Broccoli, Cabbage, nip. —Beet, Cucumber, Melon, to.  Kale, 'Kohlrabi, Lettuce, Melon, Nasturtium, Okra. E rly Peas. Potatoes, Pumpkin, Radish, Salsifv, Spinach,                                                                                                                                                                                        |
| Buckwheat, ¾ to 1 bush. Rye, 1 to 2 bush.  GOOD FOR ONE YEAR— GOOD FOR TWO YEA. Plant, Okra, Peas, Pepper Thyme. GOOD FOR THREE YE  February.  Sow in Hot-Bed.  Broccoli, Early Cabbage, Forcing Carrot, Early Celery, Cucumber, Early Celery, Cucumber, Early Lettuce, Parsley,                                                                                                                                                                                               | Average Vitality of Seed. Leek, Onion, Parsnip. RS — Beans, Carrots, Egg. R, Rhubarb, Sage, Salsify, ARS—Asparagus, Endive.  April. Sow in Hot-Bed. Cucumber, Egg Plant, Melon, Pepper, Tomato, Sow in Open Ground. Peas, Potatoes, Radish, Spinach, May.                                                                                                                                                                                               | Carrot, 2½ to 3 lbs                                                                                                                                                                                                                                                                                                                                                                                                                                                                                                                                                                                                                                                                                                                                                                                                                                                                                                                                                                                                                                                                                                                                                                                                                                                                                                                                                                                                                                                                                                                                                                                                                                                                                                                                                                                                                                                                                                                                                                                                                                                                                                            | , Spinach. ARS—Broccoli, Cabbage, nip. —Beet, Cucumber, Melon, to.  Kale, 'Kohlrabi, Lettuce, Melon, Nasturtium, Okra, E rly Peas. Potatoes/ Pumpkin, Radish, Salsify, Spinach, Squash,                                                                                                                                                                                |
| Buckwheat, ¾ to 1 bush. Rye, 1 to 2 bush. Rye, 1 to 2 bush.  GOOD FOR ONE YEAR— GOOD FOR TWO YEAR Plant, Okra, Peas, Pepper Thyme. GOOD FOR THREE YE  February.  Sow in Hot-Bed.  Broccoli, Early Cabbage, Forcing Carrot, Early Cabbage, Cucumber, Egg Plant, Early Lettuce, Parsley, Pepper, Radish,                                                                                                                                                                         | Average Vitality of Seed.  Leek, Onion, Parsnip. RS — Beans, Carrots, Egg. R, Rhubarb, Sage, Salsify,  ARS—Asparagus, Endive.  April.  Sow in Hot-Bed.  Cucumber, Egg Plant, Melon, Pepper, Tomato, Sow in Open Ground. Peas, Potatoes, Radish, Spinach, May.  Sow in Open Ground.                                                                                                                                                                      | Carrot, 2½ to 3 lbs  Dnion, 5 to 6 lbs  Based on Perfect Stock.  Lettuce, Parsley, Radish Good For Four Ye Cauliflower, Celery, Tur Good For Five Years Pumpkin, Squash, Toma  Leek, Lettuce, Melon, Onion, Parsley, Parsnip, Peas, Potatoes, Radish, Rhubard, Salsify, Spinach, Tomato,                                                                                                                                                                                                                                                                                                                                                                                                                                                                                                                                                                                                                                                                                                                                                                                                                                                                                                                                                                                                                                                                                                                                                                                                                                                                                                                                                                                                                                                                                                                                                                                                                                                                                                                                                                                                                                       | , Spinach. ARS—Broccoli, Cabbage, nip. —Beet, Cucumber, Melon, to.  Kale, Kohlrabi, Lettuce, Melon, Nasturtium, Okra, E rly Peas. Potatoes/ Pumpkin, Radish, Salsify, Spinach, Squash, Herbs,                                                                                                                                                                          |
| Buckwheat, ¾ to 1 bush. Rye, 1 to 2 bush. Rye, 1 to 2 bush.  GOOD FOR ONE YFAR— GOOD FOR TWO YEAR Plant, Okra, Peas, Pepper Thyme.  GOOD FOR THREE YE  February.  Sow in Hot-Bed.  Broccoli, Early Cabbage, Forcing Carrot, Early Celery, Cucumber, Egg Plant, Early Lettuce, Parsley, Pepper, Radish, Tomato,                                                                                                                                                                 | Average Vitality of Seed. Leek, Onion, Parsnip. RS — Beans, Carrots, Egg. R, Rhubarb, Sage, Salsify, ARS—Asparagus, Endive.  April. Sow in Hot-Bed. Cucumber, Egg Plant, Melon, Pepper, Tomato, Sow in Open Ground. Peas, Potatoes, Radish, Spinach, May. Sow in Open Ground. Artichoke,                                                                                                                                                                | Carrot, 2½ to 3 lbs                                                                                                                                                                                                                                                                                                                                                                                                                                                                                                                                                                                                                                                                                                                                                                                                                                                                                                                                                                                                                                                                                                                                                                                                                                                                                                                                                                                                                                                                                                                                                                                                                                                                                                                                                                                                                                                                                                                                                                                                                                                                                                            | , Spinach. ARS—Broccoli, Cabbage, nip. —Beet, Cucumber, Melon, to.  Kale, Kohlrabi, Lettuce, Melon, Nasturtium, Okra, E rly Peas. Potatoes, Pumpkin, Radish, Salsify, Spinach, Squash, Herbs, September.                                                                                                                                                               |
| Buckwheat, ¾ to 1 bush. Rye, 1 to 2 bush. Rye, 1 to 2 bush.  GOOD FOR ONE YEAR— GOOD FOR TWO YEAR— Plant, Okra, Peas, Pepper Thyme. GOOD FOR THREE YE  February.  Sow in Hot-Bed. Broccoli, Early Cabbage, Forcing Carrot, Early Celery, Cucumber, Egg Plant, Early Lettuce, Parsley, Pepper, Radish, Tomato,  March.  Sow in Hot-Bed.                                                                                                                                         | Average Vitality of Seed. Leek, Onion, Parsnip. RS — Beans, Carrots, Egg. R, Rhubarb, Sage, Salsify, ARS—Asparagus, Endive.  April. Sow in Hot-Bed. Cucumber, Egg Plant, Melon, Pepper, Tomato, Sow in Open Ground. Peas, Potatoes, Radish, Spinach, May. Sow in Open Ground. Artichoke, Asparagus,                                                                                                                                                     | Carrot, 2½ to 3 lbs Onion, 5 to 6 lbs  Based on Perfect Stock. Lettuce, Parslev, Radish GOOD FOR FOUR YE Cauliflower, Celery, Tur GOOD FOR FIVE YEARS Pumpkin, Squash, Toma  Leek, Lettuce, Melon, Onion, Parsley, Parsnip, Peas, Potatoes, Radish, Rhubard, Salsify, Spinach, Tomato, Early Turnip, All Herbs, June.                                                                                                                                                                                                                                                                                                                                                                                                                                                                                                                                                                                                                                                                                                                                                                                                                                                                                                                                                                                                                                                                                                                                                                                                                                                                                                                                                                                                                                                                                                                                                                                                                                                                                                                                                                                                          | , Spinach. ARS—Broccoli, Cabbage, nip. —Beet, Cucumber, Melon, to.  Kale, Kohlrabi, Lettuce, Melon, Nasturtium, Okra, E rly Peas, Potatoes, Pumpkin, Radish, Salsify, Spinach, Squash, Herbs, September. Sow in Open Ground.                                                                                                                                           |
| Buckwheat, ¾ to 1 bush. Rye, 1 to 2 bush. Rye, 1 to 2 bush.  GOOD FOR ONE YEAR— GOOD FOR TWO YEAR Plant, Okra, Peas, Pepper Thyme. GOOD FOR THREE YE  February.  Sow in Hot-Bed. Broccoli, Early Cabbage, Forcing Carrot, Early Cabbage, Forcing Carrot, Early Celery, Cucumber, Egg Plant, Early Lettuce, Parsley, Pepper, Radish, Tomato,  March. Sow in Hot-Bed. Early Beet, Broccoli,                                                                                      | Average Vitality of Seed. Leek, Onion, Parsnip. RS — Beans, Carrots, Egg. R, Rhubarb, Sage, Salsify, ARS—Asparagus, Endive.  April. Sow in Hot-Bed. Cucumber, Egg Plant, Melon, Pepper, Tomato, Sow in Open Ground. Peas, Potatoes, Radish, Spinach, May. Sow in Open Ground. Artichoke, Asparagus, Beans,                                                                                                                                              | Carrot, 2½ to 3 lbs Onion, 5 to 6 lbs  Based on Perfect Stock. Lettuce, Parsley, Radish GOOD FOR FOUR YE Cauliflower, Celery, Tur GOOD FOR FIVE YEARS Pumpkin, Squash, Toma  Leek, Lettuce, Melon, Onion, Parsley, Parsnip, Peas, Potatoes, Radish, Rhubard, Salsify, Spinach, Tomato, Early Turnip, All Herbs,  June. Sow in Open Ground                                                                                                                                                                                                                                                                                                                                                                                                                                                                                                                                                                                                                                                                                                                                                                                                                                                                                                                                                                                                                                                                                                                                                                                                                                                                                                                                                                                                                                                                                                                                                                                                                                                                                                                                                                                      | , Spinach. ARS—Broccoli, Cabbage, nip. —Beet, Cucumber, Melon, to.  Kale, Kohlrabi, Lettuce, Melon, Nasturtium, Okra, E rly Peas. Potatoes, Pumpkin, Radish, Salsify, Spinach, Squash, Herbs, September. Sow in Open Ground. Cabbage for Cold                                                                                                                          |
| Buckwheat, ¾ to 1 bush. Rye, 1 to 2 bush.  GOOD FOR ONE YEAR—GOOD FOR TWO YEAR Plant, Okra, Peas, Pepper Thyme. GOOD FOR THREE YE  February.  Sow in Hot-Bed. Broccoli, Early Cabbage, Forcing Carrot, Early Cabbage, Forcing Carrot, Early Celery, Cucumber, Egg Plant, Early Lettuce, Parsley, Pepper, Radish, Tomato,  March. Sow in Hot-Bed. Early Beet, Broccoli, Brussels Sprouts,                                 | Average Vitality of Seed. Leek, Onion, Parsnip. RS — Beans, Carrots, Egg. R, Rhubarb, Sage, Salsify, ARS—Asparagus, Endive.  April. Sow in Hot-Bed. Cucumber, Egg Plant, Melon, Pepper, Tomato, Sow in Open Ground. Peas, Potatoes, Radish, Spinach, May. Sow in Open Ground. Artichoke, Asparagus,                                                                                                                                                     | Carrot, 2½ to 3 lbs  Onion, 5 to 6 lbs  Based on Perfect Stock.  Lettuce, Parslev, Radish GOOD FOR FOUR YE Cauliflower, Celery, Tur GOOD FOR FIVE YEARS Pumpkin, Squash, Toma  Leek, Lettuce, Melon, Onion, Parsley, Parsnip, Peas, Potatoes, Radish, Rhubard, Salsify, Spinach, Tomato, Early Turnip, All Herbs,  June.  Sow in Open Ground Beans, Lima and all                                                                                                                                                                                                                                                                                                                                                                                                                                                                                                                                                                                                                                                                                                                                                                                                                                                                                                                                                                                                                                                                                                                                                                                                                                                                                                                                                                                                                                                                                                                                                                                                                                                                                                                                                               | , Spinach. ARS—Broccoli, Cabbage, nip. —Beet, Cucumber, Melon, to.  Kale, 'Kohlrabi, Lettuce, Melon, Nasturtium, Okra. E rly Peas. Potatoes, Pumpkin, Radish, Salsify, Spinach, Squash, Herbs,  September.  Sow in Open Ground. Cabbage for Cold Frames,                                                                                                               |
| Buckwheat, ¾ to 1 bush. Rye, 1 to 2 bush.  GOOD FOR ONE YEAR—GOOD FOR TWO YEAR—Plant, Okra, Peas, Pepper Thyme. GOOD FOR THREE YE  February.  Sow in Hot-Bed. Broccoli, Early Cabbage, Forcing Carrot, Early Celery, Cucumber, Egg Plant, Early Lettuce, Parsley, Pepper, Radish, Tomato,  March. Sow in Hot-Bed. Early Beet, Broccoli, Brussels Sprouts, Early Cabbage,                                                 | Average Vitality of Seed. Leek, Onion, Parsnip. RS — Beans, Carrots, Egg. R, Rhubarb, Sage, Salsify, ARS—Asparagus, Endive.  April. Sow in Hot-Bed. Cucumber, Egg Plant, Melon, Pepper, Tomato, Sow in Open Ground. Peas, Potatoes, Radish, Spinach, May. Sow in Open Ground. Artichoke, Asparagus, Beans, Beet, Broccoli, Brussels Sprouts,                                                                                                            | Carrot, 2½ to 3 lbs                                                                                                                                                                                                                                                                                                                                                                                                                                                                                                                                                                                                                                                                                                                                                                                                                                                                                                                                                                                                                                                                                                                                                                                                                                                                                                                                                                                                                                                                                                                                                                                                                                                                                                                                                                                                                                                                                                                                                                                                                                                                                                            | , Spinach. ARS—Broccoli, Cabbage, nip. —Beet, Cucumber, Melon, to.  Kale, Kohlrabi, Lettuce, Melon, Nasturtium, Okra, E rly Peas, Potatoes, Pumpkin, Radish, Salsifv, Spinach, Squash, Herbs, September. Sow in Open Ground. Cabbage for Cold Frames, Cauliflower for Cold                                                                                             |
| Buckwheat, ¾ to 1 bush. Rye, 1 to 2 bush. Rye, 1 to 2 bush.  GOOD FOR ONE YFAR— GOOD FOR TWO YEAP Plant, Okra, Peas, Peppe Thyme. GOOD FOR THREE YE  February.  Sow in Hot-Bed.  Broccoli, Early Cabbage, Forcing Carrot, Early Celery, Cucumber, Egg Plant, Early Lettuce, Parsley, Pepper, Radish, Tomato,  March.  Sow in Hot-Bed. Early Beet, Broccoli, Brussels Sprouts, Early Cabbage, Forcing Carrot,                                                                   | Average Vitality of Seed. Leek, Onion, Parsnip. RS — Beans, Carrots, Egg. R, Rhubarb, Sage, Salsify, ARS—Asparagus, Endive,  April. Sow in Hot-Bed. Cucumber, Egg Plant, Melon, Pepper, Tomato, Sow in Open Ground. Peas, Potatoes, Radish, Spinach, May. Sow in Open Ground. Artichoke, Asparagus, Beans, Beet., Broccoli, Brussels Sprouts, Late Cabbage,                                                                                             | Carrot, 2½ to 3 lbs  Dnion, 5 to 6 lbs  Based on Perfect Stock.  Lettuce, Parslev, Radish GOOD FOR FOUR YE Cauliflower, Celery, Tur GOOD FOR FIVE YEARS Pumpkin, Squash, Toma  Leek, Lettuce, Melon, Onion, Parsley, Parsnip, Peas, Potatoes, Radish, Rhubard, Salsify, Spinach, Tomato, Early Turnip, All Herbs,  June.  Sow in Open Ground Beans, Lima and all other sorts, Beet, Broccoli,                                                                                                                                                                                                                                                                                                                                                                                                                                                                                                                                                                                                                                                                                                                                                                                                                                                                                                                                                                                                                                                                                                                                                                                                                                                                                                                                                                                                                                                                                                                                                                                                                                                                                                                                  | , Spinach. ARS—Broccoli, Cabbage, nip. —Beet, Cucumber, Melon, to.  Kale, 'Kohlrabi, Lettuce, Melon, Nasturtium, Okra. E rly Peas. Potatoes, Pumpkin, Radish, Salsify, Spinach, Squash, Herbs,  September.  Sow in Open Ground. Cabbage for Cold Frames,                                                                                                               |
| Buckwheat, ¾ to 1 bush. Rye, 1 to 2 bush.  GOOD FOR ONE YEAR—GOOD FOR TWO YEAR Plant, Okra, Peas, Pepper Thyme. GOOD FOR THREE YE  February.  Sow in Hot-Bed. Broccoli, Early Cabbage, Forcing Carrot, Early Celery, Cucumber, Egg Plant, Early Lettuce, Parsley, Pepper, Radish, Tomato, March. Sow in Hot-Bed. Early Beet, Broccoli, Brussels Sprouts, Early Cabbage, Forcing Carrot, Cauliflower,                     | Average Vitality of Seed. Leek, Onion, Parsnip. RS — Beans, Carrots, Egg. R, Rhubarb, Sage, Salsify, ARS—Asparagus, Endive.  April. Sow in Hot-Bed. Cucumber, Egg Plant, Melon, Pepper, Tomato, Sow in Open Ground. Peas, Potatoes, Radish, Spinach, May. Sow in Open Ground. Artichoke, Asparagus, Beans, Beet, Broccoli, Brussels Sprouts, Late Cabbage, Carrot,                                                                                      | Carrot, 2½ to 3 lbs  Dnion, 5 to 6 lbs  Based on Perfect Stock.  Lettuce, Parsley, Radish Good For Four Ye Cauliflower, Celery. Tur Good For Five Years Pumpkin, Squash, Toma  Leek, Lettuce, Melon, Onion, Parsley, Parsnip, Peas, Potatoes, Radish, Rhubard, Salsify, Spinach, Tomato, Early Turnip, All Herbs,  June.  Sow in Open Ground  Beans, Lima and all other soits, Beet, Broccoli, Brussels Sprouts,                                                                                                                                                                                                                                                                                                                                                                                                                                                                                                                                                                                                                                                                                                                                                                                                                                                                                                                                                                                                                                                                                                                                                                                                                                                                                                                                                                                                                                                                                                                                                                                                                                                                                                               | , Spinach. ARS—Broccoli, Cabbage, nip. —Beet, Cucumber, Melon, to.  Kale, Kohlrabi, Lettuce, Melon, Nasturtium, Okra, E rly Peas. Potatoes, Pumpkin, Radish, Salsify, Spinach, Squash, Herbs, September. Sow in Open Ground. Cabbage for Cold Frames, Cauliflower for Cold Frames, Tuberous Chervil Corn Salad,                                                        |
| Buckwheat, ¾ to 1 bush. Rye, 1 to 2 bush. Rye, 1 to 2 bush.  GOOD FOR ONE YEAR—GOOD FOR TWO YEAR—Plant, Okra, Peas, Pepper Thyme.  GOOD FOR THREE YE  February.  Sow in Hot-Bed. Broccoli, Early Cabbage, Forcing Carrot, Early Celery, Cucumber, Egg Plant, Early Lettuce, Parsley, Pepper, Radish, Tomato,  March. Sow in Hot-Bed. Early Beet, Broccoli, Brussels Sprouts, Early Cabbage, Forcing Carrot, Cauliflower, Cauliflower, Celery,                                  | Average Vitality of Seed. Leek, Onion, Parsnip. RS — Beans, Carrots, Egg. R, Rhubarb, Sage, Salsify, ARS—Asparagus, Endive.  April. Sow in Hot-Bed. Cucumber, Egg Plant, Melon, Pepper, Tomato, Sow in Open Ground. Peas, Potatoes, Radish, Spinach, May. Sow in Open Ground. Artichoke, Asparagus, Beans, Beet, Broccoli, Brussels Sprouts, Late Cabbage, Carrot, Cauliflower,                                                                         | Carrot, 2½ to 3 lbs                                                                                                                                                                                                                                                                                                                                                                                                                                                                                                                                                                                                                                                                                                                                                                                                                                                                                                                                                                                                                                                                                                                                                                                                                                                                                                                                                                                                                                                                                                                                                                                                                                                                                                                                                                                                                                                                                                                                                                                                                                                                                                            | , Spinach. ARS—Broccoli, Cabbage, nip. —Beet, Cucumber, Melon, to.  Kale, Kohlrabi, Lettuce, Melon, Nasturtium, Okra, E rly Peas. Potatoes/ Pumpkin, Radish, Salsify, Spinach, Squash, Herbs, September. Sow in Open Ground. Cabbage for Cold Frames, Cauliflower for Cold Frames, Tuberous Chervil Corn Salad, Cress,                                                 |
| Buckwheat, ¾ to 1 bush. Rye, 1 to 2 bush. Rye, 1 to 2 bush.  GOOD FOR ONE YEAR—GOOD FOR TWO YEAR—Plant, Okra, Peas, Pepper Thyme.  GOOD FOR THREE YE  February.  Sow in Hot-Bed.  Broccoli, Early Cabbage, Forcing Carrot, Early Celery, Cucumber, Egg Plant, Early Lettuce, Parsley, Pepper, Radish, Tomato,  March.  Sow in Hot-Bed.  Early Beet, Broccoli, Brussels Sprouts, Early Cabbage, Forcing Carrot, Cauliflower, Celery, Cucumber,                                  | Average Vitality of Seed. Leek, Onion, Parsnip. RS — Beans, Carrots, Egg. R, Rhubarb, Sage, Salsify, ARS—Asparagus, Endive.  April. Sow in Hot-Bed. Cucumber, Egg Plant, Melon, Pepper, Tomato, Sow in Open Ground. Peas, Potatoes, Radish, Spinach, May. Sow in Open Ground. Artichoke, Asparagus, Beans, Beet, Broccoli, Brussels Sprouts, Late Cabbage, Carrot, Cauliflower, Celery,                                                                 | Carrot, 2½ to 3 lbs                                                                                                                                                                                                                                                                                                                                                                                                                                                                                                                                                                                                                                                                                                                                                                                                                                                                                                                                                                                                                                                                                                                                                                                                                                                                                                                                                                                                                                                                                                                                                                                                                                                                                                                                                                                                                                                                                                                                                                                                                                                                                                            | , Spinach. ARS—Broccoli, Cabbage, nip. —Beet, Cucumber, Melon, to.  Kale, Kohlrabi, Lettuce, Melon, Nasturtium, Okra, E rly Peas. Potatoes: Pumpkin, Radish, Salsify, Spinach, Squash, Herbs, September. Sow in Open Ground. Cabbage for Cold Frames, Cauliflower for Cold Frames, Tuberous Chervil Corn Salad, Cress, Siberian Kale,                                  |
| Buckwheat, ¾ to 1 bush. Rye, 1 to 2 bush. Rye, 1 to 2 bush.  GOOD FOR ONE YEAR—GOOD FOR TWO YEAR—Plant, Okra, Peas, Pepper Thyme.  GOOD FOR THREE YE  February.  Sow in Hot-Bed.  Broccoli, Early Cabbage, Forcing Carrot, Early Celery, Cucumber, Egg Plant, Early Lettuce, Parsley, Pepper, Radish, Tomato,  March.  Sow in Hot-Bed. Early Beet, Broccoli, Brussels Sprouts, Early Cabbage, Forcing Carrot, Cauliflower, Cauliflower, Celery, Cucumber, Lettuce, Melon,      | Average Vitality of Seed. Leek, Onion, Parsnip. RS — Beans, Carrots, Egg. R, Rhubarb, Sage, Salsify, April. Sow in Hot-Bed. Cucumber, Egg Plant, Melon, Pepper, Tomato, Sow in Open Ground. Peas, Potatoes, Radish, Spinach, May. Sow in Open Ground. Artichoke, Asparagus, Beans, Beet, Broccoli, Brussels Sprouts, Late Cabbage, Carrot, Cauliflower, Celery, Sweet Corn, Cress,                                                                      | Carrot, 2½ to 3 lbs                                                                                                                                                                                                                                                                                                                                                                                                                                                                                                                                                                                                                                                                                                                                                                                                                                                                                                                                                                                                                                                                                                                                                                                                                                                                                                                                                                                                                                                                                                                                                                                                                                                                                                                                                                                                                                                                                                                                                                                                                                                                                                            | , Spinach. ARS—Broccoli, Cabbage, nip. —Beet, Cucumber, Melon, to.  Kale, Kohlrabi, Lettuce, Melon, Nasturtium, Okra, E rly Peas. Potatoes, Pumpkin, Radish, Salsify, Spinach, Squash, Herbs, September. Sow in Open Ground. Cabbage for Cold Frames, Cauliflower for Cold Frames, Tuberous Chervil Corn Salad, Cress, Siberian Kale, Lettuce,                         |
| Buckwheat, ¾ to 1 bush. Rye, 1 to 2 bush. Rye, 1 to 2 bush.  GOOD FOR ONE YEAR—GOOD FOR TWO YEAR—Plant, Okra, Peas, Pepper Thyme.  GOOD FOR THREE YE  February.  Sow in Hot-Bed.  Broccoli, Early Cabbage, Forcing Carrot, Early Celery, Cucumber, Egg Plant, Early Lettuce, Parsley, Pepper, Radish, Tomato,  March.  Sow in Hot-Bed. Early Beet, Broccoli, Brussels Sprouts, Early Cabbage, Forcing Carrot, Cauliflower, Celery, Cucumber, Lettuce, Melon, Pepper.           | Average Vitality of Seed. Leek, Onion, Parsnip. RS — Beans, Carrots, Egg. R, Rhubarb, Sage, Salsify, ARS—Asparagus, Endive.  April. Sow in Hot-Bed. Cucumber, Egg Plant, Melon, Pepper, Tomato, Sow in Open Ground. Peas, Potatoes, Radish, Spinach, May. Sow in Open Ground. Artichoke, Asparagus, Beans, Beet. Broccoli, Brussels Sprouts, Late Cabbage, Carrot, Cauliflower, Celery, Sweet Corn, Cress, Cucumber,                                    | Carrot, 2½ to 3 lbs Onion, 5 to 6 lbs  Based on Perfect Stock.  Lettuce, Parslev, Radish GOOD FOR FOUR YE Cauliflower, Celery, Tur GOOD FOR FIVE YEARS Pumpkin, Squash, Toma  Leek, Lettuce, Melon, Onion, Parsley, Parsnip, Peas, Potatoes, Radish, Rhubard, Salsify, Spinach, Tomato, Early Turnip, All Herbs,  June.  Sow in Open Ground Beans, Lima and all other soits, Beet, Broccoli, Brussels Sprouts, Early Cabbage, Carrot, Cauliflower, Sweet Corn, Cress,                                                                                                                                                                                                                                                                                                                                                                                                                                                                                                                                                                                                                                                                                                                                                                                                                                                                                                                                                                                                                                                                                                                                                                                                                                                                                                                                                                                                                                                                                                                                                                                                                                                          | , Spinach. ARS—Broccoli, Cabbage, nip. —Beet, Cucumber, Melon, to.  Kale, 'Kohlrabi, Lettuce, Melon, Nasturtium, Okra, E rly Peas. Potatoes, Pumpkin, Radish, Salsifv, Spinach, Squash, Herbs, September. Sow in Open Ground. Cabbage for Cold Frames, Cauliflower for Cold Frames, Tuberous Chervil Corn Salad, Cress, Siberian Kale, Lettuce, Mustard,               |
| Buckwheat, ¾ to 1 bush. Rye, 1 to 2 bush. Rye, 1 to 2 bush.  GOOD FOR ONE YFAR— GOOD FOR TWO YEAP Plant, Okra, Peas, Pepper Thyme.  GOOD FOR THREE YE  February.  Sow in Hot-Bed.  Broccoli, Early Cabbage, Forcing Carrot, Early Celery, Cucumber, Egg Plant, Early Lettuce, Parsley, Pepper, Radish, Tomato,  March.  Sow in Hot-Bed.  Early Beet, Broccoli, Brussels Sprouts, Early Cabbage, Forcing Carrot, Cauliflower, Celery, Cucumber, Lettuce, Melon, Pepper, Radish, | Average Vitality of Seed. Leek, Onion, Parsnip. RS — Beans, Carrots, Egg. RS — Beans, Carrots, Egg. RS — Beans, Carrots, Egg. RARS—Asparagus, Endive.  A pril.  Sow in Hot-Bed. Cucumber, Egg Plant, Melon, Pepper, Tomato, Sow in Open Ground. Peas, Potatoes, Radish, Spinach, May.  Sow in Open Ground. Artichoke, Asparagus, Beans, Beet. Broccoli, Brussels Sprouts, Late Cabbage, Carrot, Cauliflower, Celery, Sweet Corn, Cress, Cucumber, Kale, | Carrot, 2½ to 3 lbs                                                                                                                                                                                                                                                                                                                                                                                                                                                                                                                                                                                                                                                                                                                                                                                                                                                                                                                                                                                                                                                                                                                                                                                                                                                                                                                                                                                                                                                                                                                                                                                                                                                                                                                                                                                                                                                                                                                                                                                                                                                                                                            | , Spinach. ARS—Broccoli, Cabbage, nip. —Beet, Cucumber, Melon, to.  Kale, Kohlrabi, Lettuce, Melon, Nasturtium, Okra, E rly Peas. Potatoes, Pumpkin, Radish, Salsify, Spinach, Squash, Herbs, September. Sow in Open Ground. Cabbage for Cold Frames, Cauliflower for Cold Frames, Tuberous Chervil Corn Salad, Cress, Siberian Kale, Lettuce,                         |
| Buckwheat, ¾ to 1 bush. Rye, 1 to 2 bush. Rye, 1 to 2 bush.  GOOD FOR ONE YEAR—GOOD FOR TWO YEAR—Plant, Okra, Peas, Pepper Thyme.  GOOD FOR THREE YE  February.  Sow in Hot-Bed.  Broccoli, Early Cabbage, Forcing Carrot, Early Celery, Cucumber, Egg Plant, Early Lettuce, Parsley, Pepper, Radish, Tomato,  March.  Sow in Hot-Bed. Early Beet, Broccoli, Brussels Sprouts, Early Cabbage, Forcing Carrot, Cauliflower, Celery, Cucumber, Lettuce, Melon, Pepper.           | Average Vitality of Seed. Leek, Onion, Parsnip. RS — Beans, Carrots, Egg. R, Rhubarb, Sage, Salsify, ARS—Asparagus, Endive.  April. Sow in Hot-Bed. Cucumber, Egg Plant, Melon, Pepper, Tomato, Sow in Open Ground. Peas, Potatoes, Radish, Spinach, May. Sow in Open Ground. Artichoke, Asparagus, Beans, Beet. Broccoli, Brussels Sprouts, Late Cabbage, Carrot, Cauliflower, Celery, Sweet Corn, Cress, Cucumber,                                    | Carrot, 2½ to 3 lbs Onion, 5 to 6 lbs  Based on Perfect Stock.  Lettuce, Parslev, Radish GOOD FOR FOUR YE Cauliflower, Celery, Tur GOOD FOR FIVE YEARS Pumpkin, Squash, Toma  Leek, Lettuce, Melon, Onion, Parsley, Parsnip, Peas, Potatoes, Radish, Rhubard, Salsify, Spinach, Tomato, Early Turnip, All Herbs,  June.  Sow in Open Ground Beans, Lima and all other soits, Beet, Broccoli, Brussels Sprouts, Early Cabbage, Carrot, Cauliflower, Sweet Corn, Cress,                                                                                                                                                                                                                                                                                                                                                                                                                                                                                                                                                                                                                                                                                                                                                                                                                                                                                                                                                                                                                                                                                                                                                                                                                                                                                                                                                                                                                                                                                                                                                                                                                                                          | , Spinach. ARS—Broccoli, Cabbage, nip. —Beet, Cucumber, Melon, to.  Kale, Kohlrabi, Lettuce, Melon, Nasturtium, Okra, E rly Peas. Potatoes, Pumpkin, Radish, Salsify, Spinach, Squash, Herbs, September. Sow in Open Ground. Cabbage for Cold Frames, Cauliflower for Cold Frames, Tuberous Chervil Corn Salad, Cress, Siberian Kale, Lettuce, Mustard, Winter Radish, |