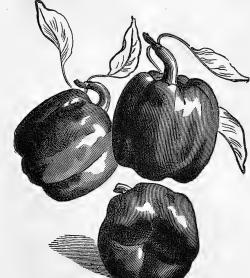

oz.                                                      | Per 1b.                                                                        |
| Champion Moss Curled Fern Leaved                                                                                                                                                                                                                                                                                                                                                  | 10                                                           | 75<br>75                                                                       |

HOLLOW CROWN PARSNIP.

Extra Double Curled ..... PARSNIP, Pastinake Long White 10 50 Hollow Crown, best for general use. 50PEPPER. Pfeffer.



BELL OR OX HEART.

| EPPER, Pjejjer.                     |    |      |
|-------------------------------------|----|------|
| Rose Mammoth, very fine             | 40 | 3 00 |
| Chili, very small for Pepper Sauce  | 25 | 2 50 |
| Bell or Ox Heart, rind thick, extra |    |      |
| large                               | 25 | 2 50 |
| Ruby King, extra large              | 25 | 2 25 |
| Cayenne                             | 25 | 2 50 |
| Mountain Sweet, for stuffed pickles | 25 | 2 50 |
| Golden Dawn, yellow                 | 30 | 3 00 |
| Golden Queen                        | 30 | 3 00 |
| Celestial, new, novelty             | 30 | 3 00 |
| Red Cluster                         | 20 | 3 00 |

Pocket Knives and Razors.

See our low priced New Lever Harrow.

BARGAINS IN PLOWS.

Bei uns wird Deut