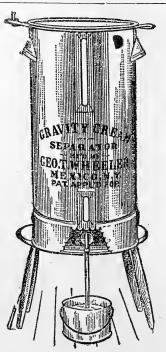

noa.

C. S. Wilbur, Fuirmount.

C. A. Wilcox, Fairmount.

The U.S. Separator can be seen at our store. Catalogue and information free.

### CREAM IN ONE HOUR.

THE GREAT LABOR SAVER ....

### Wheeler's Gravity Cream Separator.

A new device to separate cream from milk by the dilute process, which reduces the viscosity of the milk, thereby securing the cream in two No ice to handle; no cranks to turn; no machinery to run and keep in repair.

It is always ahead of the best Creamery, being the cheapest, best and easiest device to handle milk on the market, and you will make no mistake if

you investigate its merits.

Those that keep only one or two cows, as well as the large dairymen, can have the advantage of a separator at a small cost, compared with the centrifugal separator or creamery.



Sizes made to fit and dairy from one cow up. State the number of pounds of milk you have to separate each day, and we will quote prices.

PRICE LIST OF GRAVITY CREAM SEPARATOR. No. 0, for 1 to 2 cows, capacity 60 lbs. milk per day.

"1, "3 to 4 cows, "100 lbs. ""

"1½" 4 to 6 cows, "150 lbs.

"2, "5 to 7 cows, "200 lbs. ""

"3, "8 to 15 cows, "400 lbs. ""



For Sore and obstructed Teats and for Hard

Milking Cows.

FULL DIRECTIONS WITH EACH TUBE. 50c to \$1.25 each.



#### Eureka Butter Printer.

Self-gauging. Per pound or half pound.

| No. | 1\$4 | 50 |
|-----|------|----|
| No. | 2 3  | 50 |

#### PIKE'S BUTTER BOXES.



BOX CLOSED.

For 1 lb. prints made of hard wood, per hundred ... Crates furnished holding 5, 10, 20, 30, 40 and 50 boxes. Write for prices.



#### EUREKA BUTTER WO