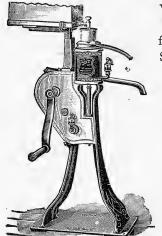

----------------------------|-------------|---------|------------------|-------------------|-------------------|--------|
| 2½ in.                            | 1¾ in.      | 3 in.   | 1 in.            | ½ in.             | 3/4 in.           | \$7.00 |
| DILL                              | AO EVIO     |         | (11 ODI          | OBIVE             | NIO 771 F         | -      |

RUMSEY'S "LILLY" SPRAYING NOZZLE.



The nozzle is arranged with stuffing box so that the liquid will not wet the operator while being used; fitted for half-inch male end of quarter-inch pipe. Each nozzle is furnished with two caps, with different sized openings for coarse or fine spray. Price, eadh, \$1.00.

Price, \$4.50.

### ORS AND OTHER DAIRY SUPPLIES U. S. GREAM SEPARAT

### At Special Prices This Season.



Improved U, S. Cream Separator With Encased Gear.

 $\mathbf{W}^{\mathrm{E}}$  GIVE the names of a few who use the celebrated U. S. Cream Separators and are pleased to refer any one to them for reference. This is better than anything we might say for the Separator:

Grove P. Smith, Baldwinsville.

F. C. Harp, Cottons.

H. E. Dow, Belle Isle.

Josiah Betts, Syracuse.

Yates Hotel on Geddes Farm.

D. E. Olmstead, Syracuse.

W. A. Coyler, Minoa.

C. S. Wilbur, Fuirmount.

C. A. Wilcox, Fairmount.

The U.S. Separator can be seen at our store. Catalogue and information free.

### CREAM IN ONE HOUR.

THE GREAT LABOR SAVER ....

### Wheeler's Gravity Cream Separator.

A new device to separate cream from milk by the dilute process, which reduces the viscosity of the milk, thereby securing the cr