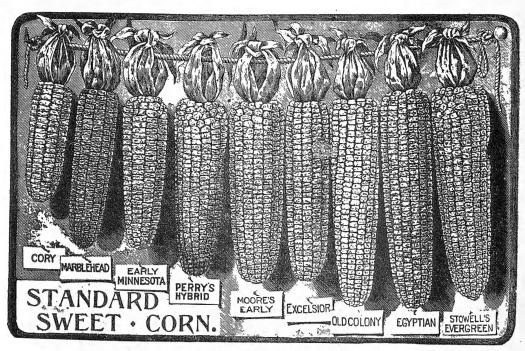

| 30 | 3 00 |
| Perfection Hartwell                  | 30 | 3 00 |
| Sandringham Dwarf, white             | 20 | 2 00 |
| Golden Heart Half Dwarf              | 20 | 2 00 |
| Celeriac, Root Celery, apple shape   | 25 | 2 00 |
| Soup                                 | 05 | 40   |
| NUCCODY Chinhania                    |    |      |

## CHICCORY, Chichorie.

| Improved Large Leaves for Greens. | 15 | 1 | 00 |
|-----------------------------------|----|---|----|
| Large Rooted for Coffee           | 15 | 1 | 00 |

Good Seed and Fertilizer make Fine Lawns. We can supply both.

Bone Mills and Poultry Supplies, pp. 63, 64, 65.

75



Call for our Plant Food, Lawn Seed and Lawn Dressing.
Bargains in Plows.

"13, Meaux Long, stump rooted.....

Bei uns wird Deutsch gesprochen.



Special Price on Seed for Cash. Bargains in Plows.

|