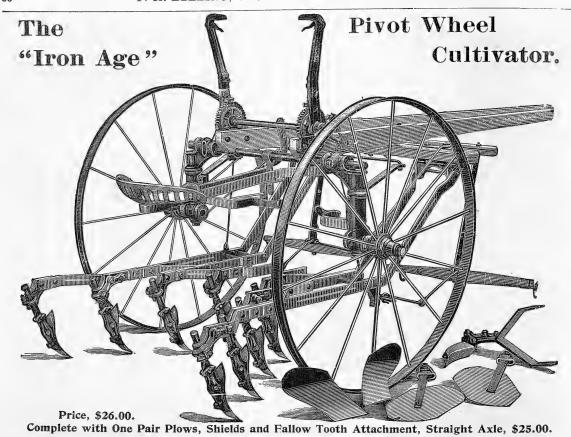

| 4 to 6 . "            | 2 to 4 ''    | 1/2 to 11/2 "   | 560 ''   |
| 13  | 13 ''            | 4                 | 4 to 6 "              | 2 to 4 ''    | ¼ to 1 "        | 560 ',   |
| 16  | 16 "             | 4                 | 6 to 8 "              | 2 to 6 ''    | 1/4 to 2 "      | 620 ''   |
| 18  | 18 ''            | 4                 | 8 to 10 "             | 4 to 6 ''    | ½ to 2 "        | 700 ''   |
| 10  | 20 "             | 4                 | 12 to 15 "            | 6 to 10 "    | 1/4 to 1 "      | 1300 ''  |

We can furnish Shredder Cylinder for the "Ohio" line Nos. 11, 13, 16, 18, 20, 24 and 26 Cutters.

Fully Guaranteed and Reasonable in Price.

We offer the Lever Feed Cutter at a specially low price this season.

Juli Particulars and Terms given at our store.





### Water's Improved Tree Pruner.

A good pruner is an indispensible article to every one who cultivates a single fruit tree, and the Water's Pruner is the best one yet offered. It is without a competitor for favor. These pruners can only be sent by express, purchaser paying the charges. Prices, delivered free at express office, as follows:

| Length of  | Pole  | <b>4</b> f | eet,  | weight | 21/4 1 | bs  | \$1 | .00      |
|------------|-------|------------|-------|--------|--------|-----|-----|----------|
| 6 6        | 6.6   | C          | 6.6   | 6.6    | 02/    | 4 6 | 1   | 00       |
| 6.6        | 4.4   | 8          | 6.6   | 6.4    | 317    | 6.6 | 1   | OF.      |
| 6.6        | 6.6   | 10         | 6.6   | 6.6    | 41/    | 66  | 1   | 50<br>50 |
| 6.6        | 6.6   | 19