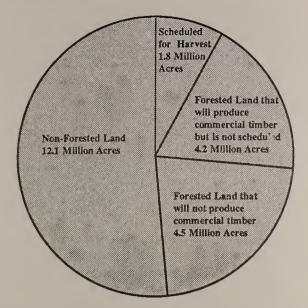

**Report 3** - Employment, Income and Program Report - current effects to local employment and income from harvest activities. The following chart displays acres allocated for harvest over the next 100 years for all National Forests in Alaska as provided for in the current Forest Plan versus the total land base.