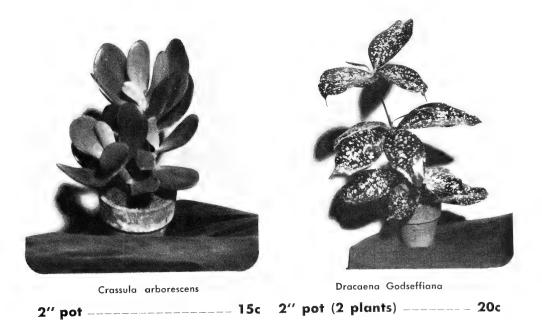

## DISH GARDEN PLANTS (Cont.)

| Aralia (Rose Leaf) | Boxwood    |
|--------------------|------------|
| 2" pot 20c         | 2" pot 20c |
| 4" pot 50c         |            |

## See Special Dish Garden Offers (on page 12)

13

| Dracaena gracilis | Anthericum                     |
|-------------------|--------------------------------|
|                   | 3" pot 35c                     |
|                   | 2″ pot \$ .20<br>3″ pot \$1.00 |
|                   |                                |