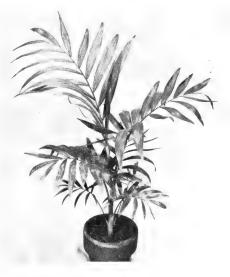

## PALMS

Chamaedoria erumpens

#### NEANTHE BELLA

A beautiful, hardy, dwarf palm. Excellent keeping qualities for interior.

| 2″ | pot | 6 <sup>′′</sup> -8 <sup>′′</sup> \$ .20 |
|----|-----|-----------------------------------------|
| 3" | pot | 12"-15"                                 |
| 4" | pot | 18''-24'' 1.50                          |

#### **CHAMAEDORIA ERUMPENS**

One of the finest palms we know for interior decoration. Plants grow upright and with average care will give excellent results. Ideally suited for indoor culture.

Sold out for Fall-Winter 1758-59. We expect to be able to offer these again in Fall 1959.