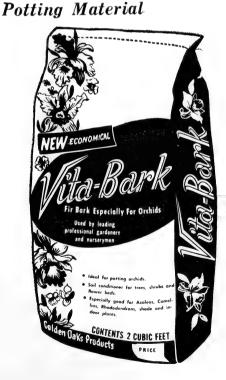

#### **VITA-BARK Prices as follows:**

When ordering pencil only

| 1  | to | 10 | bags | \$4.95 | each |
|----|----|----|------|--------|------|
| 11 | to | 25 | bags | 4.25   | each |
| 26 | to | 50 | bags | 4.00   | each |

VITA-BARK is packed in 2-cu.-ft., three layered paper sacks-inner layer fortified with polyethelene. Weight varies according to the size of the particlesthe smaller the grade, the heavier the bag.

Since the minimum Freight Charge is based on 100#, we suggest that you order at least three bags of VITA-BARK when buying.

We are the Southeastern Distributors for VITA-BARK. QUANTITY PRICES ON RE-QUEST!

21

Orchids

In addition to our fine ornamental foliage plants, we are one of the largest growers of orchids.

Our extensive collection includes: