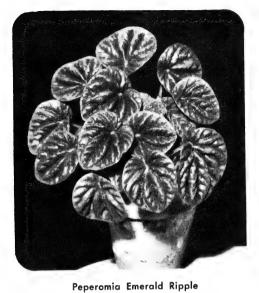

## DISH GARDEN PLANTS (Cont.)

Peperomia (Green)

21/4" - 21/2" pot \_\_\_\_\_ 20c 2" pot \_\_\_\_\_ 10c

## DISH GARDENS

From October through the spring months we carry a complete line of PLANTED DISH GARDENS . . .

priced from \$2.00 up.

 Peperomia Sandersi
 Peperomia Variegated

 2½4" - 2½" pot \_\_\_\_\_ 20c
 2" pot \_\_\_\_\_ 20c