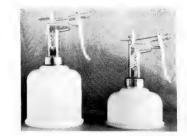

## Fog-Maker

The best small hand sprayer that we know of. Available with plastic or copper container. We recommend the plastic as it is easily washed and is non-corrosive. Easy to use and gives out a very fine spray.

| 32 | oz. | size | <br>\$7.95 |
|----|-----|------|------------|

All Prices F. O. B. Miami