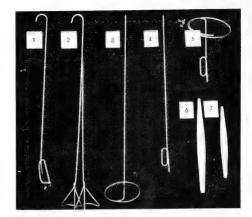

#### ALL PRICES F. O. B. MIAMI

ORCHID AND GROWERS SUPPLIES (Contd.)

| РОТ    | HANGERS<br>(GALVANIZE | D)       |
|--------|-----------------------|----------|
| Fig. 1 |                       | Fig. 2   |
| 1      | 20c                   | 30c      |
| 10     | 15c each              | 27c each |
| 100    | 13c each              | 25c each |
| 500    | 12c each              | 22c each |
| 1M     | llc each              | 20c each |

(Galvanized Expandable Ring Stakes)

| 10  | stakes | \$0.80 | bundle |
|-----|--------|--------|--------|
| 250 | stakes | 0.07   | each   |
| 500 | stakes | 0.06   | each   |

#### STRAIGHT WIRE STAKES

(GALVANIZED)

| 15 | ·" |  |  | \$0.04 | each |
|----|----|--|--|--------|------|
|----|----|--|--|--------|------|

- 18" \_\_\_\_\_ 0.05 each
- 21″ \_\_\_\_\_ 0.06 each
- 24″ \_\_\_\_\_ 0.07 each

(not pictured)

Fig. 4 STRAIGHT CLIP-ON STAKE

|     | (OALTAINE)          |       |     |     |
|-----|---------------------|-------|-----|-----|
| 14″ | 8c each             | 10    | for | 75c |
| 19″ | 10c each            | 10    | for | 80c |
|     | (Fastens on side of | f pot | )   |     |

Fig. 5 **RING-STYLE CLIP-ON STAKE** (GALVANIZED) (Ring circles leaves.) 15c each 10 for \$1.35 (Fastens on side of pot)

Fig. 6 ALUMINUM POTTING STICK \$1.50 each

Fig. 7 ALUMINUM POTTING STICK \$1.25 each The pair—Figs. 6 & 7—\$2.50