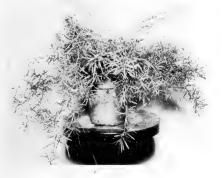

## DRACAENA - FERN - FICUS - NOLINA

Dracaena Warnecki

Maiden Hair Fern An old favorite.

| Dracaena Warnecki                                                                                                                                                            | 4" pot \$1.00<br>4" pot \$1.00; 5" pot \$1.50<br>4" pot \$1.00                         |
|------------------------------------------------------------------------------------------------------------------------------------------------------------------------------|----------------------------------------------------------------------------------------|
| FICUS DECORA (Rubber Plant)<br>A new Ficus, introduced from Belgium,<br>which will eventually replace all the<br>Rubber plants for indoor culture.<br>NOLINA-PONY TAIL PLANT | 6" pot, 24"-30" tall \$2.50<br>8" pot, 3'-4' tall \$5.00<br>10" pot, 5'-6' tall \$8.00 |
| Nolina is one of the hardiest plants<br>we know. It is very decorative, but                                                                                                  | 6" pot \$2.50<br>7" pot \$3.50                                                         |

| Nol | ina |
|-----|-----|
|-----|-----|

Ficus Decora