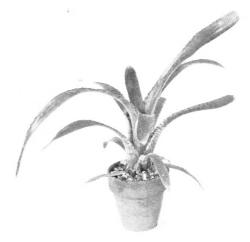

## BROMELIADS

## **NEOREGELIA ZONATUS**

|        | Very heavy foliage |
|--------|--------------------|
|        | Excellent Plant    |
| 3" pot | \$1.00             |
| 4" pot | 2.00               |