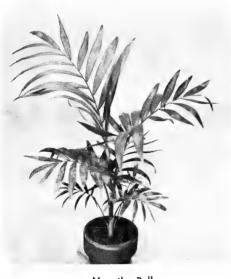

## PALMS

Chamaedoria erumpens

#### NEANTHE BELLA

A beautiful, hardy, dwarf palm. Excellent keeping qualities for interior.

| 2″ | pot | 6 <sup>′′</sup> -8 <sup>′′</sup> \$ .20 |
|----|-----|-----------------------------------------|
| 3" | pot | 12"-15"                                 |
| 4" | pot | 18''-24'' 1.50                          |