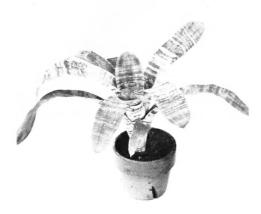

## BROMELIADS

# AECHMEA MINIATA DISCOLOR 5" pot \_\_\_\_\_\_\_\_\_\_(foliage dark red on under side)

\$3.00

#### **AECHMEA FASCIATA**

One of the most beautiful of the Bromeliads.

| 4" | pot | \$2.00 |
|----|-----|--------|
| 5″ | pot | 3.50   |