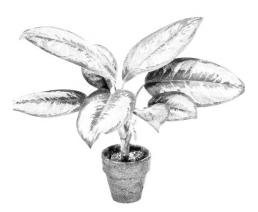

## DIEFFENBACHIA – AGLAONEMA

Dieffenbachia Rudolph Roehrs

Dieffenbachia picta

| Dieffenbachia picta4''                      | pot | \$1.00 |
|---------------------------------------------|-----|--------|
| Dieffenbachia picta (speciments)5"          | pot | \$2.00 |
| Dieffenbachia Rudolph Roehrs4''             | pot | \$1.00 |
| Dieffenbachia Rudolph Roehrs (specimens)5'' | pot | \$2.00 |

Aglaonema commutatum (Variegated evergreen) Aglaonema treubi

| Aglaonema commutatum (Heavy-2 plants)44  | ' pot | \$1.00 |
|------------------------------------------|-------|--------|
| Aglaonema treubi (Heavy—suckers freely)4 | ' pot | \$1.25 |
| Aglaonema treubi54                       | ' pot | \$2.00 |