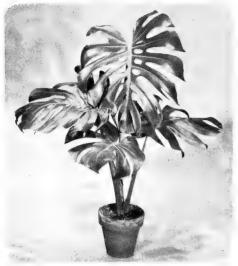

## **MONSTERA DELICIOSA**

(Syn. Philodendron pertusum)

| 4'' | pot | \$1.25 |
|-----|-----|--------|
| 5"  | pot | 2.00   |
| 6"  | pot | 3.50   |
| 7'' | pot | 5.00   |

Large specimens, heavily planted:

| 8'' | po  | t |          |        |      | \$7.50   |
|-----|-----|---|----------|--------|------|----------|
| Oth | ner | S | pecimens | priced | acco | rdingly. |

Monstera deliciosa PHILODENDRON EVANSI