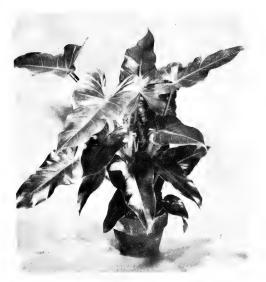

| 8'' | po  | t |          |        |      | \$7.50   |
|-----|-----|---|----------|--------|------|----------|
| Oth | ner | S | pecimens | priced | acco | rdingly. |

Monstera deliciosa PHILODENDRON EVANSI

Phil. Evansi