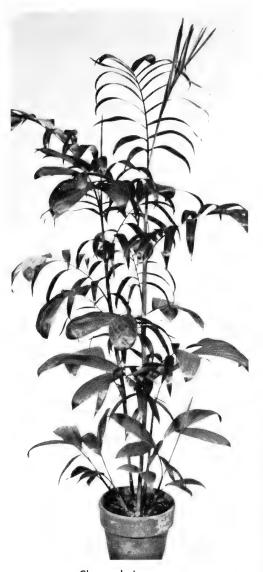

## PALMS

Chamaedoria erumpens

#### NEANTHE BELLA

A beautiful, hardy, dwarf palm. Excellent keeping qualities for interior.

| 2″ | pot | 6 <sup>′′</sup> -8 <sup>′′</sup> \$ .20 |
|----|-----|-----------------------------------------|
| 3" | pot | 12"-15"                                 |
| 4" | pot | 18''-24'' 1.50                          |

#### **CHAMAEDORIA ERUMPENS**

One of the finest palms we know for interior decoration. Plants grow upright and with average care will give excellent results. Ideally suited for indoor culture.

Sold out for Fall-Winter 1758-59. We expect to be able to offer these again in Fall 1959.