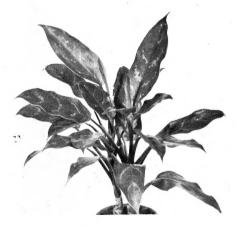

## DIEFFENBACHIA – AGLAONEMA

Dieffenbachia Rudolph Roehrs

Dieffenbachia picta

| Dieffenbachia picta4''                      | pot | \$1.00 |
|---------------------------------------------|-----|--------|
| Dieffenbachia picta (speciments)5"          | pot | \$2.00 |
| Dieffenbachia Rudolph Roehrs4''             | pot | \$1.00 |
| Dieffenbachia Rudolph Roehrs (specimens)5'' | pot | \$2.00 |

Aglaonema commutatum (Variegated evergreen) Aglaonema treubi

| Aglaonema commutatum (Heavy-2 plants)44  | ' pot | \$1.00 |
|------------------------------------------|-------|--------|
| Aglaonema treubi (Heavy—suckers freely)4 | ' pot | \$1.25 |
| Aglaonema treubi54                       | ' pot | \$2.00 |