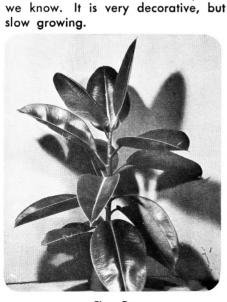

## DRACAENA - FERN - FICUS - NOLINA

Dracaena Warnecki

Maiden Hair Fern An old favorite.

| Dracaena Warnecki                                                                                                                                                            | 4" pot \$1.00<br>4" pot \$1.00; 5" pot \$1.50<br>4" pot \$1.00                         |
|------------------------------------------------------------------------------------------------------------------------------------------------------------------------------|----------------------------------------------------------------------------------------|
| FICUS DECORA (Rubber Plant)<br>A new Ficus, introduced from Belgium,<br>which will eventually replace all the<br>Rubber plants for indoor culture.<br>NOLINA-PONY TAIL PLANT | 6" pot, 24"-30" tall \$2.50<br>8" pot, 3'-4' tall \$5.00<br>10" pot, 5'-6' tall \$8.00 |
| Nolina is one of the hardiest plants<br>we know. It is very decorative, but                                                                                                  | 6" pot \$2.50<br>7" pot \$3.50                                                         |

| Nol | ina |
|-----|-----|
|-----|-----|

Ficus Decora