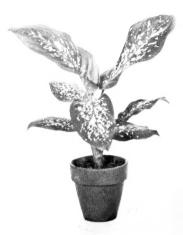

Aglaonema commutatum (Variegated evergreen) Aglaonema treubi

| Aglaonema commutatum (Heavy-2 plants)44  | ' pot | \$1.00 |
|------------------------------------------|-------|--------|
| Aglaonema treubi (Heavy—suckers freely)4 | ' pot | \$1.25 |
| Aglaonema treubi54                       | ' pot | \$2.00 |