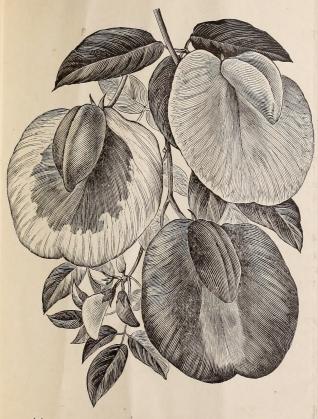

# Wm F Bassett & Son Hammonton N J

Types of New Strain of Centrosemas

## Bassett's New Strain of Centrosemas

For a period of five years we have been carefully working to produce a pure white Centrosema Virginica. During this time some 25,000 seedlings have been grown and bloomed. In 1895 we succeeded in obtaining two plants with pure snow white flowers. From these we have propagated a quantity of plants from root cuttings, and in the same year we succeeded in producing a strain of seed that could be depended on to produce one-third pure white flowers, and in addition to this another third are exquisitely bordered and splashed with white. The remaining third are similar to the original Centrosema Virginica except that there is a much greater range of size and color, many of them being deep violet while others are pale blue. We now have a moderate stock of this seed which we offer at \$2.50 per oz., \$30 per 1b. Single packets. 10 cts.

The Centrosema Virginica is one of the most graceful of vines climbing 8 feet high and making an elegant mass of foliage, and is covered with very large blue flowers like inverted sweet peas. The new forms are superior in every way to the old type and will at once supersede it.

### Three distinct forms from one strain of seed

The seed of "Feathered Gem" produce about one-third each of pure white, bordered, and blue flowers, each perfectly distinct. This strain of seed will at once take the place of the old form. Stock limited; orders filled in rotation as long as stock lasts. 10 cts per packet, \$2.50 per oz., \$30 per lb.