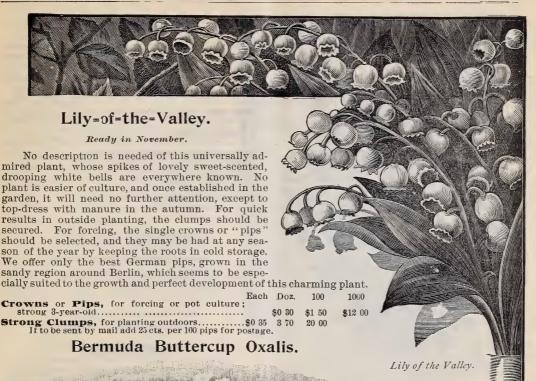

OWERING BULBS.
Particulars on Page 2.

\*\*\*\*\*\*\*\*\*\*\*\*\*\*



Ornithogalum Arabicum.



## Nerine Sarniensis.

(Guernsey Lily.)

Beautiful greenhouse bulbous plant, with scarlet and yellow flowers, which sparkle in the sun as if sprinkled with gold-dust. They succeed best when potted in compost of loam, leaf-mould and sand, with good drainage. When the leaves die, store the plant away in a cool place, and keep the soil dry until signs of growth are again apparent. 20 cts. each; \$2.00 per dozen.

#### Ornithogalum Arabicum.

(Star of Bethlehem.)

Milky white, with black center; are produced on tall stalks, and last a long time in perfection, sweet-scented. Not perfectly hardy, but excellent for pot-culture, forcing easily. 5 cts. each; 55 cts. per dozen.

3 CALLAS, Page 18. 30c.



winter-flowerin
that we have
strong, luxuria
will be sufficient for a 6

The Oxalis is perhaps as popular and as great a favorite for home and window decoration as any other plant. This it well deserves, as no plant is more simple in cultivation or gives such a lasting profusion of blossom in so short a time after planting. The Bermuda Buttercup Oxalis is not claimed to be a strictly new plant, but a great improvement over the type to which it belongs (Oxalis cernua); and the introducer's description which we give herewith has been endorsed by most of the leading florists who have tried it. "This is one of the finest

winter-flowering plants for pot-culture that we have ever seen; it is such a strong, luxuriant grower that one bulb will be sufficient for a 6 to 8-inch pot. The flowers ar