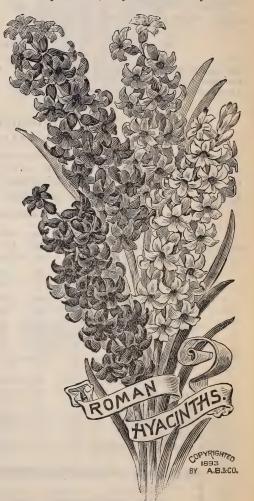

They bloom about two weeks later than the ordinary White Roman Hyacinth. 5 cts. each, 50 cts. per doz., \$3.00 per 100, \$25.00 per 1000.

#### FEATHERED HYACINTHS.

The flowers are feathered in a plume-like spike; in appearance distinct from all other Hyacinths. Admirable for open ground culture, being perfectly hardy, and quite vigorous. 5 cts. each, 25 cts. per doz., \$1.50 per 100.

#### GRAPE HYACINTHS.

Little globular flowers in slender spikes. Admirable for naturalizing in a shady place, where they will spread rapidly, and take full care of themselves, coming up in spring with their bright blue flower spikes in profusion. The cut flowers are very pretty for decorative work. Blue, 2 cts. each, 15 cts. per doz., \$1.00 per 100; White, 3 cts. each, 25 cts. per doz., \$1.50 per 100.



#### MUSK HYACINTHS.

This variety of the Hyacinth is very popular with some on account of its pungent, musky odor and pretty purple flowers. It can be grown either in the open bed or border, or in pots in the house, making a pleasing effect wherever used. 8 cts. each, 80 cts. per doz., \$6.00 per 100.



#### SINGLE TULIPS-Finest Named Varieties.

These are the varieties which give such brilliant results in spring, when planted in masses of separate or contrasting colors. If planted after due consideration of time of blooming and height when blooming, most elegant effects may readily be attained.

| brooming, most crogant checks                           | may roa     | uily b | o accuar.      | ucu.                                                 |                        |