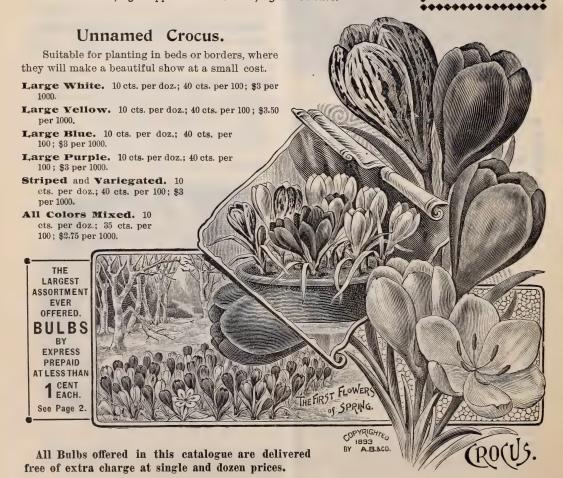

striped.

Baron von Brunow. Dark blue.

Caroline Chisholm. Pure white.

Charles Darwin. Fine purple.

Cloth-of-Gold. Brown and yellow.

Cloth-of-Silver. Blue, pale, striped.

David Rizzio. Dark purple.

Madame Mina. Violet and white.

Prince Albert. aBrilliant purple, Queen Victoria. White.
King of the Blues. Very large.
Mont Blanc. Finest of all whites.
Sir Walter Scott. Variegated.
Yellow Giant Bulbs. Clear golden color, 15 cts. per doz.; 75 cts. per 100; \$6 per 1000.

Any of the above varieties, except where noted, 60 cts. per 100; \$5 per 1000; 250 supplied at 1000 rate; 25 at 100 rate.

# CROCUS COLLECTION.

\*\*\*\*\*\*

One each of the 14 named varieties mentioned on this page, also 12 each of Unnamed Crocus, White, Blue, Purple and Striped, 62 Bulbs in all.

Postpaid for 45 cts.



## BERMUDA EASTER LILIES.

The well-known Lilies so much grown by florists for church decoration at Easter, and other purposes. Pot the bulbs in a good mixture of leaf-mould, loam and sand, with the addition of some well-decayed cow manure. In the bottom of the pots place enough broken crocks to insure good drainage, over which put a layer of clean sand. Place the Bulbs one inch below the surface of the soil. Lilium Candidum should have only a thin sifting of soil over the top of the Bulb). After potting give a good supply of water, and bury the pots in coal ashes in a frame, or place in a cool dark cellar where neither frost nor light can touch them, watering very sparingly-just enough to keep them from drying out. When they are in good root action, bring into a room where the temperatu