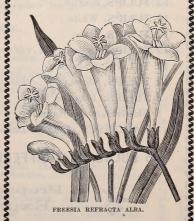

| 6 Freesia refracta alba                                                         |
| 6 Sweet-scented Jonquils                                                        |
| 1 Bermuda Easter Lily                                                           |
|                                                                                 |
| 1 White Calla, or                                                               |

Banner
Collection of
Gorgeous
Hyacinths.

RED WHITE

3
BLUE
3

9 Large, Strong Bulbs, 3 each of 3 colors in 9 distinct named varieties, including the famous SNOWDRIFT HYA-CINTH. All correctly labeled. Value at regular prices, \$1.00.

Postpaid for 75 cts.



52 Bulbs in 37 Distinct Varieties, at regular rates \$2.04

Delivered at your door, all charges prepaid, for

\$1.50.



## P. & M.'s Cottage Collection

OF-

## ...HARDY BULBS FOR BEDDING...

#### 275 Strong Bulbs prepaid by express for \$2 50,

(VALUE AT REGULAR RATES \$5.16.)

Perfectly Hardy: Will withstand the winter in any part of this country. The Greatest and Most Elaborate Variety Ever Offered at the above Low Price.

#### ....LESS THAN 1c. EACH AND EXPRESSAGE PREPAID AS WELL....

As will be seen from the itemized list given below, these bulbs which are of first quality only, would cost at regular rates if bought separately, \$5.16, thereby affording the customer a saving of \$2.66, and securing a superb collection of bulbs, which will turn his garden into a bower of beauty during the spring months.

| 1 | HYACINTH, Single Light Blue . \$0 | 05 | 6 NARCISSUS, Incomparable Stella