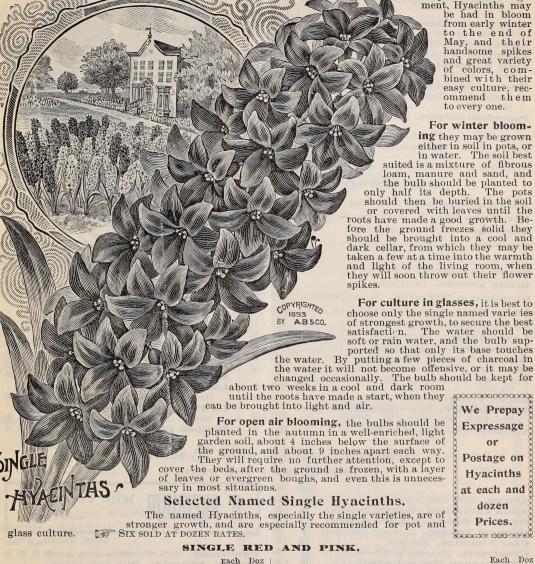

|    |

275 BULBS, IN 47 DIFFERENT VARIETIES, COST AT REGULAR RATES \$5.16



Prepaid by Express for





By careful manage-

#### HYACINTHS.



| The life of the second | The state of the s |
|-----------------------------------------------------------------------------------------------------------------------------------------------------------------------------------------------------------------------------------------------------------------------------------------------------------------------------------------------------------------------------------------------------------------------------------------------------------------------------------------------------------------------------------------------------------------------------------------------------------------------------------------------------------------------------------------------------------------------------------------------------------------------------