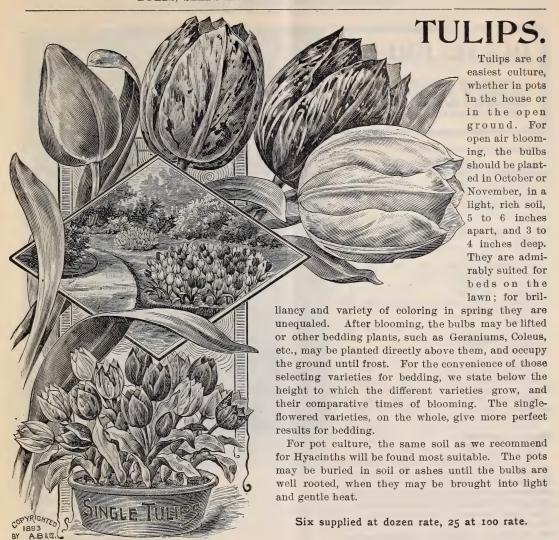

erfectly hardy, and quite vigorous. 5 cts. each, 25 cts. per doz., \$1.50 per 100.

#### GRAPE HYACINTHS.

Little globular flowers in slender spikes. Admirable for naturalizing in a shady place, where they will spread rapidly, and take full care of themselves, coming up in spring with their bright blue flower spikes in profusion. The cut flowers are very pretty for decorative work. Blue, 2 cts. each, 15 cts. per doz., \$1.00 per 100; White, 3 cts. each, 25 cts. per doz., \$1.50 per 100.



#### MUSK HYACINTHS.

This variety of the Hyacinth is very popular with some on account of its pungent, musky odor and pretty purple flowers. It can be grown either in the open bed or border, or in pots in the house, making a pleasing effect wherever used. 8 cts. each, 80 cts. per doz., \$6.00 per 100.



#### SINGLE TULIPS-Finest Named Varieties.

These are the varieties which give such brilliant results in spring, when planted in masses of separate or contrasting colors. If planted after due consideration of time of blooming and height when blooming, most elegant effects may readily be attained.

| brooming, most crogant checks                           | may roa     | uily b | o accuar.      | ucu.                                                 |                        |              |       |
|---------------------------------------------------------|-------------|--------|----------------|------------------------------------------------------|------------------------|--------------|-------|
| Time of<br>Blooming                                     | inches Each | Doz.   | 100