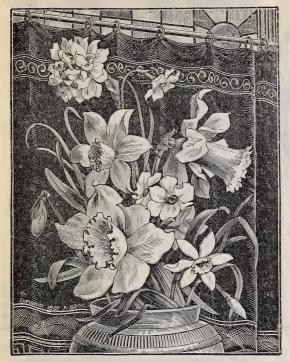

# "Dailydowndilly" Collection.

A beautiful assortment in many varied forms. A wide range of varieties at special low rates.

Bicolor Horsfieldii, Incomparabilis stella alba, Poeticus, Bulbocodium, Trumpet Major, Alba Plena, Odorata, Double Incomparable, Orange Phœnix, Von Sion, Double Roman, Paper White and Chinese Sacred Narcissus.