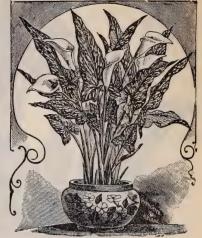

ed under this head popularly are several species curious plants, the type of which is the well-known White Calla Lily, any description of which is unnecessary. These are very extensively grown in greenhouses, and may be had in flower at almost any season. They require a very rich soil—a mix-ture of good loam and cowmanure being suitable, and will live and grow from year to year, if allowed to rest awhile during the summer and are occasionally repotted to supply fresh nourish-

#### Bulbocodium Vernum.

A pretty little hardy plant, resembling the crocus, and, like it, flowering in earliest spring, and

requiring the same culture. showy, of bright violet, and precede the foliage. 5 cts. each; 30 cts. per doz.; \$2.00 per 100.



Separate Separate White, Black, Spotted. POSTPAID FOR 30 cts.



Spotted Calla.

White Calla (Richardia Æthio-pica). (The White Trumpet Lily, or Lily-of-the-Nile.) The common and well-known variety, with pure white spathe. Our bulbs are extra large, California-grown, and sure to flower; dormant tubers. Each, 15 cts.; per doz., \$1.50.

Spotted Calla (Richardia albo-maculata). The leaves in this species are spotted with white, thus making an orpamental plant even when out of flower. The spathe is smaller than in the preceding, and is pur-

Black Calla (Arum sanctum). Esteemed as much for its oddity as for its beauty. The flowers are blackish purple with a velvet-like surface, and have an odor somewhat resembling that of the tuberose. Succeeds under the most ordinary treatment, and is a very attractive plant. First and is a very attractive plant. First