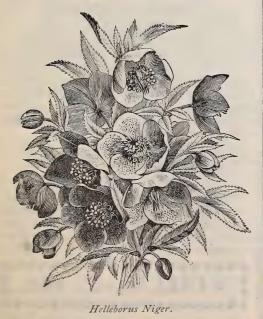

---------------------------------------------------|----|--------------------|
| Crown upon Crown. Red; whorls of flowers one above the other  | 20 | 2 00               |
| Gold-Striped. Flowers crimson; foliage variegated with yellow | 40 | 3 50               |
| Sulphureous. Sulphur yellow, slightly striped with red        | 20 | 2 00               |
| Mixed Varieties                                               | 10 | 1 00               |

#### Helleborus Niger Major.

#### (Christmas Rose.)

Flowers waxy white, 2 or 3 inches in diameter, produced in early spring. Perfectly hardy for planting outdoors in any well-manured soil, where it will flourish, but is principally used for forcing, as the flowers may be had in perfection by Christmas. Strong clumps, 25 ets. each, \$2.50 per doz.





Gladiolus. "The Briae."

#### Ixia.

These are showy bulbous plants from South Africa, the base of the petals usually differing in color from the tip, and the inner from the outer surface.

See illustration on page 20.

|                     |        |          |        | Per doz |
|---------------------|--------|----------|--------|---------|
| Crateroides.        | Bright | crimson; | very   |         |
| effective           |        |          | \$0 03 | \$0 30  |
| <b>Mixed Variet</b> |        |          |        | 20      |

#### Lachenalia.

Pretty greenhouse bulbous plants from the Cape of Good Hope. Most of the species flower in spring and early summer, and should be planted in the fall, several in a pot, in a mixture of light loam, leaf-mould and sand.

| Verton Flamen wellow