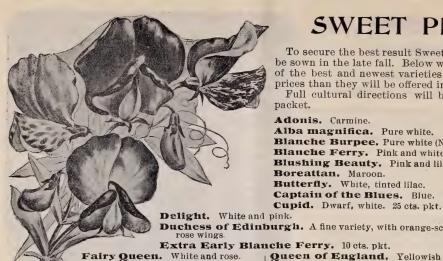

ræa Japonica when in bloom. 25 cts. each, \$2.50 per doz., \$15.00 per 100.

#### Spiræa Japonica.

Flowers not as large as preceding. Strong clumps, 15 ets. each, \$1.50 per doz., \$7 50 per 100.

The complete collection forwarded by express prepaid for





Spiræa Astilboides florabunda.

## November Collection.

The following varieties mature later than most kinds of bulbs, in consequence of which we have decided to make up a valuable collection for delivery during this month including only such varieties as are then in season.

- I Clump of Lily-of-the-Valley,
- 12 Pips " " " " For flowering in house,
  - I Clump of Spiræa Japonica grandiflora,
- I "Spiræa Astilboides florabunda
- 12 Gladiolus-The Bride.
- I Dielytra Spectabile (Bleeding Heart),
- I Helleborus Niger (Christmas Rose),



## SWEET PEAS.

To secure the best result Sweet Pea Seed should be sown in the late fall. Below we offer a selection of the best and newest varieties at much cheaper prices than they will be offered in the spring.

Full cultural directions will be found on each packet.

Adonis. Carmine.

Alba magnifica. Pure white.

Blanche Burpee. Pure white (New), 10 cts. per pkt.

Blanche Ferry. Pink and white; dwarf.

Blushing Beauty. Pink and lilac. Boreattan. Maroon.

Butterfly. White, tinted lilac.

Captain of the Blues. Blue.

Duchess of Edinburgh. A fine variety, with orange-scarlet standards and

Extra Early Blanche Ferry. 10 cts. pkt.

Indigo King. Purple. Invincible Scarlet The best scar-

Katherine Tracy. Pink. 10 cts.

pkt. Lemon Queen. Large flower, with white wings and standards fain ly t