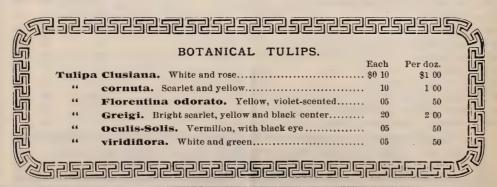

| 1000   |
|------------------------------------------------------------------------------------|----------------|--------|--------|--------|
| Bizarres. Finest mixed.                                                            | <b>\$</b> 0 03 | \$0 25 | \$1 00 | \$8 00 |
| Byblæmens. Finest mixed                                                            | 03             | 30     | 1 25   | 10 00  |
| Gesneriana, or Mouster Late. Bright crimson, with purple eye                       | 03             | 25     | 1 75   | 12 00  |
| Golden Crown. Deep yellow, edged with red; fine for cutting, and matches well with |                |        |        |        |
| Gesneriana in beds                                                                 | 04             | 30     | 2 00   | 15 00  |



## NARCISSUS, OR DAFFODILS.



Daffodils.

#### Single Narcissus.

| Diligio Tiarcissa.                                                                                             | <i>3</i> •     |        |             |
|----------------------------------------------------------------------------------------------------------------|----------------|--------|-------------|
| ·                                                                                                              | Each           | Doz    | . 100       |
| Bicolor Empress. Larger than the                                                                               |                |        |             |
| next; immense golden yellow trumpet<br>and broad white perianth