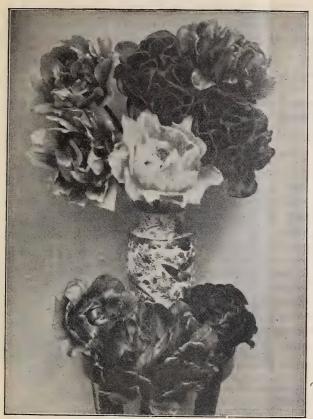

Banner
Collection of
Gorgeous
Hyacinths.

RED WHITE

3
BLUE
3

9 Large, Strong Bulbs, 3 each of 3 colors in 9 distinct named varieties, including the famous SNOWDRIFT HYA-CINTH. All correctly labeled. Value at regular prices, \$1.00.

Postpaid for 75 cts.

52 Bulbs in 37 Distinct Varieties, at regular rates \$2.04

Delivered at your door, all charges prepaid, for

\$1.50.