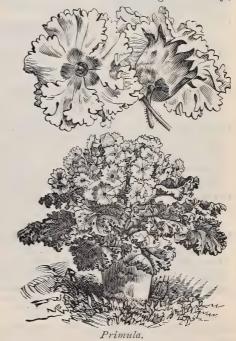

ther varieties and prices see page 28.

#### CYCLAMEN PERSICUM GIGANTEUM.



Calceolaria Hybrida Grandiflora.

The choice strain we offer of this grand plant is saved expressly for us from select specimens, the blooms of which often measure two inches and over in length, and are produced in great abundance. The broad petals are borne on short flower stalks well above the foliage, which is beautifully mottled.

Seed in separate colors or mixed, 50 cts. per pkt,

For varieties and prices see page 28.

#### PANSY.

We certainly do not over-estimate our stock of Pansy seed when we say that it is impossible to procure a more select strain, as it combines all the good qualities that go to make up perfection.

Our Unsurpassed strain, 50 cts. per pkt.

For other varieties and prices see page 26.



#### PRIMULA SINENSIS FIMBRIATA.

For some time past we have given great attention to selecting the best strains of this popular plant, and after repeated test with the choicest European strains, have what we believe to be the most superb in cultivation. We have made arrangements to have seed grown by the most skillful and careful growers expressly for us.

Mixed or in separate colors, 50 cts. perpkt.

For other varieties and prices see page 28.

ONE PACKET EACH OF THE ABOVE FIVE VARIETIES FOR \$2.00.

All Bulbs offered in this catalogue are delivered free of extra charge at single and dozen prices.

## Seeds of Showy Flowers for Conservatory, Home and Garden.

SUITABLE FOR FALL AND WINTER SOWING.

|                                                    | Pkt.   |