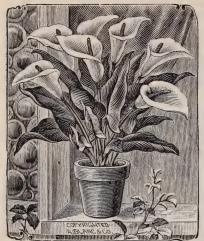

|    | A 111 NY 114                                                                       |      |       |     |

#### Allium Neapolitanum.

Flowers white, with green stamens; borne in loose umbels on a scape about 15 inches high. The plant may be forced, and is very useful for bouquets. It is free from odor of garlie, which is a characteristic of the genus. 2 cts. each, 20 cts. per doz., \$1.25 per 100.



Allium Neapolitanum.

#### Arum Dracunculus.

(Dragon-Flower.)

The great calla-like flower is a foot long, reddish brown, with black markings; the leaves are handsome, palmate, and the stem is curiously spotted. Potted in the house in a rich soil and given plenty of moisture, it will thrive. 15 cts. each; \$1 50 per doz.

Arum sanctum (Black Calla). See Calla Lilies

## CALLA LILIES.



White Calla.

Included under this head popularly are several species curious plants, the type of which is the well-known White Calla Lily, any description of which is unnecessary. These are very extensively grown in greenhouses, and may be had in flower at almost any season. They require a very rich soil—a mix-ture of good loam and cowmanure being suitable, and will live and grow from year to year, if allowed to rest awhile during the summer and are occasionally repotted to supply fresh nourish-

#### Bulbocodium Vernum.

A pretty little hardy plant, resembling the crocus, and, like it, flowering in earliest spring, and

requiring the same culture. showy, of bright violet, and precede the foliage. 5 cts. each; 30 cts. per doz.; \$2.00 per 100.



Separate Separate White, Black, Spotted.