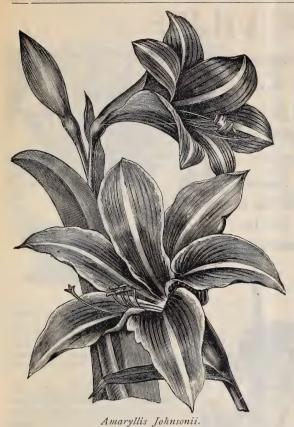

rk crimson spots; very fine. The best of the Speciosum class.

Large bulbs, 7 to 9 inches in circumference. 15 cts. each; \$1.50 per doz.; \$8.00 per 100. Extra large bulbs, 9 to 11 inches in circumference. 20 cts. each; \$2.50 per doz.; \$16 per 100.

#### Lilium Tigrinum.

(Common Tiger Lily.)

Orange-red, spotted with black; an old but still standard variety. 10 cts. each; \$1.00 per doz.

TIGRINUM SPLENDENS. Much larger than the type, often bearing as many as 25 flowers on a stem. 15 cts. each; \$1.50 per doz.

TIGRINUM FLORE PLENUM. Semi-double form of Tigrinum. 15 cts. each; \$1.50 per doz.

3 Tiger Lilies, 3 Varieties, Postpaid for 25 cts.

4 HARDY LILIES

LILIUM AURATUM
LILIUM SPECIOSUM ALBUM
LILIUM SPECIOSUM RUBRUM
LIL. TIGRINUM SPLENDENS

POSTPAID FOR 50cts.

THE STATE OF THE S



Formosissima. Johnsonii, Vallota=Purpurea,

TPAID FOR 50 CENTS.

#### Anemone.

These Anemones, though not entirely hardy in the northern states, will succeed perfectly if not planted out until spring; or, they may be wintered in a cold frame, in which case they will bloom in early spring. The roots retain their vitality in the dormant state for a year or more if kept in a dry place, making them useful for planting at any season of the year. They will thrive in any good garden soil, though a sandy loam suits best, and are partial to a position in shade a great part of the day.

Fulgens (Scarlet Wind-Flower). Flowers of the richest scarlet, and of a very graceful habit of growth: they may be had in bloom almost the entire year by planting the bulbs in pots and bringing in a few at a time