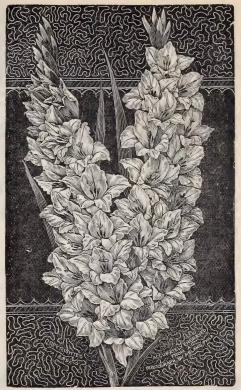

-------------------------------------------------|----|--------------------|
| Crown upon Crown. Red; whorls of flowers one above the other  | 20 | 2 00               |
| Gold-Striped. Flowers crimson; foliage variegated with yellow | 40 | 3 50               |
| Sulphureous. Sulphur yellow, slightly striped with red        | 20 | 2 00               |
| Mixed Varieties                                               | 10 | 1 00               |

#### Helleborus Niger Major.

#### (Christmas Rose.)

Flowers waxy white, 2 or 3 inches in diameter, produced in early spring. Perfectly hardy for planting outdoors in any well-manured soil, where it will flourish, but is principally used for forcing, as the flowers may be had in perfection by Christmas. Strong clumps, 25 ets. each, \$2.50 per doz.





Gladiolus. "The Briae."

#### Ixia.

These are showy bulbous plants from South Africa, the base of the petals usually differing in color from the tip, and the inner from the outer surface.

See illustration on page 20.

|                     |        |          |        | Per doz |
|---------------------|--------|----------|--------|---------|
| Crateroides.        | Bright | crimson; | very   |         |
| effective           |        |          | \$0 03 | \$0 30  |
| <b>Mixed Variet</b> |        |          |        | 20      |

#### Lachenalia.

Pretty greenhouse bulbous plants from the Cape of Good Hope. Most of the species flower in spring and early summer, and should be planted in the fall, several in a pot, in a mixture of light loam, leaf-mould and sand.

| Verton Flamen wellow on