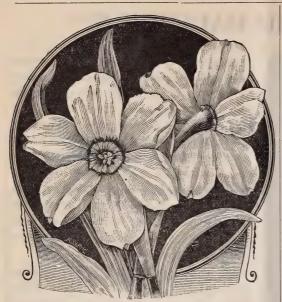

# "Dailydowndilly" Collection.

A beautiful assortment in many varied forms. A wide range of varieties at special low rates.

Bicolor Horsfieldii, Incomparabilis stella alba, Poeticus, Bulbocodium, Trumpet Major, Alba Plena, Odorata, Double Incomparable, Orange Phœnix, Von Sion, Double Roman, Paper White and Chinese Sacred Narcissus.