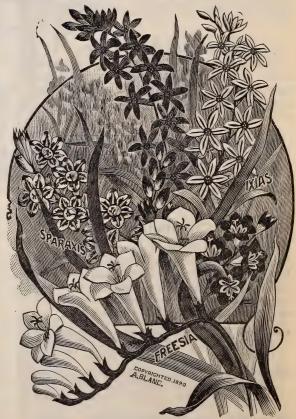

ure of loam and peat is best. They should be planted in little groups about 3 inches deep.

Dens-Canis. The true Dog's Tooth Violet, native of Europe. Flowers purplish rose or whitish; leaves blotched with brownish purple and white. 3 cts. each; 20 cts. per doz.; \$1.50 per 10.. Grandiflorum. Flowers borne in a raceme of from 2 to 6, yellow cream color, with a darker base. 4 cts. each; 35 cts. per doz.; \$2.50 per 100.

#### Eucharis Amazonica.

A beautiful bulbous plant from South America, suited to greenhouse cultivation. Flowers white, sweet-scented, 4 to 5 inches in diameter, in 5 to 6 flowered umbels. Should be potted in a compost of leaf-mould, loam, sand, and well-decayed manure, with good drainage. Give plenty of water and occasionally liquid manure. 15 cts. each; \$1.50 per doz.



Freesia Refracta alba. (For Sparaxis and Ixias, see pages 24 and 21)

#### Gladiolus-The Bride.

Colvilli alba (The Bride). The most extensively used for forcing by florists or for house culture. Fine spikes of pure white flowers...... \$0 02 \$0 20 \$1 00 \$0 \$1 00 \$0 \$1 00 \$0 \$1 00 \$0 \$1 00 \$0 \$1 00 \$0 \$1 00 \$0 \$1 00 \$0 \$1 00 \$0 \$1 00 \$0 \$1 00 \$0 \$1 00 \$0 \$1 00 \$0 \$1 00 \$0 \$1 00 \$0 \$1 00 \$0 \$1 00 \$0 \$1 00 \$0 \$1 00 \$0 \$1 00 \$0 \$1 00 \$0 \$1 00 \$0 \$1 00 \$0 \$1 00 \$0 \$1 00 \$0 \$1 00 \$0 \$1 00 \$0 \$1 00 \$0 \$1 00 \$0 \$1 00 \$0 \$1 00 \$0 \$1 00 \$0 \$1 00 \$0 \$1 00 \$0 \$1 00 \$0 \$1 00 \$0 \$1 00 \$0 \$1 00 \$0 \$1 00 \$0 \$1 00 \$0 \$1 00 \$0 \$1 00 \$0 \$1 00 \$0 \$1 00 \$0 \$1 00 \$0 \$1 00 \$0 \$1 00 \$0 \$1 00 \$0 \$1 00 \$0 \$1 00 \$