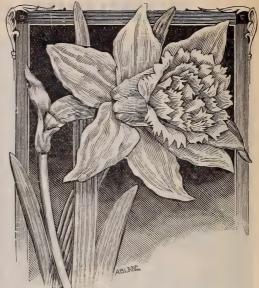

# "Dailydowndilly" Collection.

A beautiful assortment in many varied forms. A wide range of varieties at special low rates.

Bicolor Horsfieldii, Incomparabilis stella alba, Poeticus, Bulbocodium, Trumpet Major, Alba Plena, Odorata, Double Incomparable, Orange Phœnix, Von Sion, Double Roman, Paper White and Chinese Sacred Narcissus.