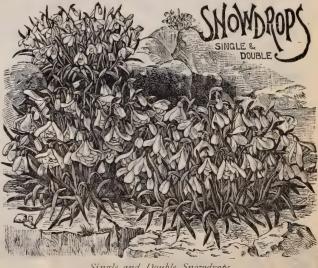

| 1 | HYACINTH, Single Light Blue . \$0 | 05 | 6 NARCISSUS, Incomparable Stella                                                                                                                                                                                                                                                                                                                                                                                                                                                                                                                                                                                                                                                                                                                                                                                                                                                                                                                                                                                                                                                                                                                                                                                                                                                                                                                                                                                                                                                                                                                                                                                                                                                                                                                                                                                                                                                                                                                                                                                                                                                                                               |    |
|---|-----------------------------------|----|--------------------------------------------------------------------------------------------------------------------------------------------------------------------------------------------------------------------------------------------------------------------------------------------------------------------------------------------------------------------------------------------------------------------------------------------------------------------------------------------------------------------------------------------------------------------------------------------------------------------------------------------------------------------------------------------------------------------------------------------------------------------------------------------------------------------------------------------------------------------------------------------------------------------------------------------------------------------------------------------------------------------------------------------------------------------------------------------------------------------------------------------------------------------------------------------------------------------------------------------------------------------------------------------------------------------------------------------------------------------------------------------------------------------------------------------------------------------------------------------------------------------------------------------------------------------------------------------------------------------------------------------------------------------------------------------------------------------------------------------------------------------------------------------------------------------------------------------------------------------------------------------------------------------------------------------------------------------------------------------------------------------------------------------------------------------------------------------------------------------------------|----|
| 1 | HYACINTH, Single Dark Blue.       | 05 | Alba                                                                                                                                                                                                                                                                                                                                                                                                                                                                                                                                                                                                                                                                                                                                                                                                                                                                                                                                                                                                                                                                                                                                                                                                                                                                                                                                                                                                                                                                                                                                                                                                                                                                                                                                                                                                                                                                                                                                                                                                                                                                                                                           | 13 |
| 1 | HYACINTH, Single Red              | 05 | 6 NARCISSUS, Poeticus                                                                                                                                                                                                                                                                                                                                                                                                                                                                                                                                                                                                                                                                                                                                                                                                                                                                                                                                                                                                                                                                                                                                                                                                                                                                                                                                                                                                                                                                                                                                                                                                                                                                                                                                                                                                                                                                                                                                                                                                                                                                                                          | 07 |
| 1 | HYACINTH, Single Rose             | 05 | 2 NARCISSUS, Trumpet Major                                                                                                                                                                                                                                                                                                                                                                                                                                                                                                                                                                                                                                                                                                                                                                                                                                                                                                                                                                                                                                                                                                                                                                                                                                                                                                                                                                                                                                                                                                                                                                                                                                                                                                                                                                                                                                                                                                                                                                                                                                                                                                     | 08 |
| 1 | HYACINTH, Single Pure White:      | 05 | 2 NARCISSUS, Alba Plena Odorata                                                                                                                                                                                                                                                                                                                                                                                                                                                                                                                                                                                                                                                                                                                                                                                                                                                                                                                                                                                                                                                                                                                                                                                                                                                                                                                                                                                                                                                                                                                                                                                                                                                                                                                                                                                                                                                                                                                                                                                                                                                                                                | 04 |
| 1 | HYACINTH, Single Blush White.     | 05 | 2 NARCISSUS, Double Incompar-                                                                                                                                                                                                                                                                                                                                                                                                                                                                                                                                                                                                                                                                                                                                                                                                                                                                                                                                                                                                                                                                                                                                                                                                                                                                                                                                                                                                                                                                                                                                                                                                                                                                                                                                                                                                                                                                                                                                                                                                                                                                                                  |    |
| 1 | HYACINTH, Single Yellow           | 05 | able                                                                                                                                                                                                                                                                                                                                                                                                                                                                                                                                                                                                                                                                                                                                                                                                                                                                                                                                                                                                                                                                                                                                                                                                                                                                                                                                                                                                                                                                                                                                                                                                                                                                                                                                                                                                                                                                                                                                                                                                                                                                                                                           | 06 |
| 1 | HYACINTH, Double Light Blue.      | 05 | 1 NARCISSUS, Orange Phœnix                                                                                                                                                                                                                                                                                                                                                                                                                                                                                                                                                                                                                                                                                                                                                                                                                                                                                                                                                                                                                                                                                                                                                                                                                                                                                                                                                                                                                                                                                                                                                                                                                                                                                                                                                                                                                                                                                                                                                                                                                                                                                                     | 04 |
| 1 | HYACINTH, Double Dark Blue        | 05 | 1 NARCISSUS, Von Sion                                                                                                                                                                                                                                                                                                                                                                                                                                                                                                                                                                                                                                                                                                                                                                                                                                                                                                                                                                                                                                                                                                                                                                                                                                                                                                                                                                                                                                                                                                                                                                                                                                                                                                                                                                                                                                                                                                                                                                                                                                                                                                          | 05 |
| 1 | HYACINTH, Double Red              | 05 | 6 JONQUILS, Campernelle                                                                                                                                                                                                                                                                                                                                                                                                                                                                                                                                                                                                                                                                                                                                                                                                                                                                                                                                                                                                                                                                                                                                                                                                                                                                                                                                                                                                                                                                                                                                                                                                                                                                                                                                                                                                                                                                                                                                                                                                                                                                                                        | 10 |
| 1 | HYACINTH, Double Rose             | 05 | 12 CROCUS, White                                                                                                                                                                                                                                                                                                                                                                                                                                                                                                                                                                                                                                                                                                                                                                                                                                                                                                                                                                                                                                                                                                                                                                                                                                                                                                                                                                                                                                                                                                                                                                                                                                                                                                                                                                                                                                                                                                                                                                                                                                                                                                               | 10 |
| 1 | HYACINTH, Double Pure White.      | 05 | the alterior of manager 2                                                                                                                                                                                                                                                                                                                                                                                                                                                                                                                                                                                                                                                                                                                                                                                                                                                                                                                                                                                                                                                                                                                                                                                                                                                                                                                                                                                                                                                                                                                                                                                                                                                                                                                                                                                                                                                                                                                                                                                                                                                                                                      | 10 |
| 1 | HYACINTH, Double Blush White      | 05 | December of the second  | 10 |
| 1 | HYACINTH, Double Yellow           | 05 | 12 CROCUS, Purple                                                                                                                                                                                                                                                                                                                                                                                                                                                                                                                                                                                                                                                                                                                                                                                                                                                                                                                                                                                                                                                                                                                                                                                                                                                                                                                                                                                                                                                                                                                                                                                                                                                                                                                                                                                                                                                                                                                                                                                                                                                                                                              | 10 |
| 1 | FEATHERED HYACINTH                | 05 | 12 CROCUS, Striped                                                                                                                                                                                                                                                                                                                                                                                                                                                                                                                                                                                                                                                                                                                                                                                                                                                                                                                                                                                                                                                                                                                                                                                                                                                                                                                                                                                                                                                                                                                                                                                                                                                                                                                                                                                                                                                                                                                                                                                                                                                                                                             | 10 |
|   | GRAPE HYACINTH,                   | 03 | 1 LILIUM LONGIFLORUM                                                                                                                                                                                                                                                                                                                                                                                                                                                                                                                                                                                                                                                                                                                                                                                                                                                                                                                                                                                                                                                                                                                                                                                                                                                                                                                                                                                                                                                                                                                                                                                                                                                                                                                                                                                                                                                                                                                                                                                                                                                                                                           | 10 |
|   | TULIPS, Scarlet                   | 15 | 1 LILIUM CANDIDUM                                                                                                                                                                                                                                                                                                                                                                                                                                                                                                                                                                                                                                                                                                                                                                                                                                                                                                                                                                                                                                                                                                                                                                                                                                                                                                                                                                                                                                                                                                                                                                                                                                                                                                                                                                                                                                                                                                                                                                                                                                                                                                              | 10 |
|   | TULIPS, White                     | 20 | 12 CHIONODOXAS                                                                                                                                                                                                                                                                                                                                                                                                                                                                                                                                                                                                                                                                                                                                                                                                                                                                                                                                                                                                                                                                                                                                                                                                                                                                                                                                                                                                                                                                                                                                                                                                                                                                                                                                                                                                                                                                                                                                                                                                                                                                                                                 | 25 |
|   | TULIPS, Rose                      | 30 | 2 ERYTHRONIUM DENS CANIS.                                                                                                                                                                                                                                                                                                                                                                                                                                                                                                                                                                                                                                                                                                                                                                                                                                                                                                                                                                                                                                                                                                                                                                                                                                                                                                                                                                                                                                                                                                                                                                                                                                                                                                                                                                                                                                                                                                                                                                                                                                                                                                      | 06 |
|   | TULIPS, Yellow                    | 35 | 1 CROWN IMPERIAL                                                                                                                                                                                                                                                                                                                                                                                                                                                                                                                                                                                                                                                                                                                                                                                                                                                                                                                                                                                                                                                                                                                                                                                                                                                                                                                                                                                                                                                                                                                                                                                                                                                                                                                                                                                                                                                                                                                                                                                                                                                                                                               | 10 |
|   | TULIPS, Striped                   | 20 | 25 IRIS, mixed colors                                                                                                                                                                                                                                                                                                                                                                                                                                                                                                                                                                                                                                                                                                                                                                                                                                                                                                                                                                                                                                                                                                                                                                                                                                                                                                                                                                                                                                                                                                                                                                                                                                                                                                                                                                                                                                                                                                                                                                                                                                                                                                          | 25 |
|   | TULIPS, Violet                    | 20 | Technique and the second of th | 20 |
|   | TULIPS, Bizarres Mixed            | 15 |                                                                                                                                                                                                                                                                                                                                                                                                                                                                                                                                                                                                                                                                                                                                                                                                                                                                                                                                                                                                                                                                                                                                                                                                                                                                                                                                                                                                                                                                                                                                                                                                                                                                                                                                                                                                                                                                                                                                                                                                                                                                                                                                | 30 |
|   | TULIPS, Gesneriana                | 15 | The state of the s |    |
| 1 | NARCISSUS, King of Daffodils.     | 10 | 12 SNOW DROPS, mixed varieties.                                                                                                                                                                                                                                                                                                                                                                                                                                                                                                                                                                                                                                                                                                                                                                                                                                                                                                                                                                                                                                                                                                                                                                                                                                                                                                                                                                                                                                                                                                                                                                                                                                                                                                                                                                                                                                                                                                                                                                                                                                                                                                | 15 |
|   |                                   |    |                                                                                                                                                                                                                                                                                                                                                                                                                                                                                                                                                                                                                                                                                                                                                                                                                                                                                                                                                                                                                                                                                                                                                                                                                                                                                                                                                                                                                                                                                                                                                                                                                                                                                                                                                                                                                                                                                                                                                                                                                                                                                                                                |    |