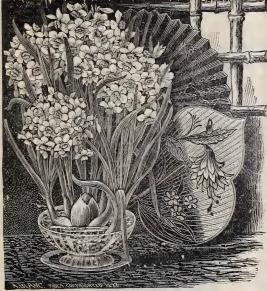

# "Dailydowndilly" Collection.

A beautiful assortment in many varied forms. A wide range of varieties at special low rates.

Bicolor Horsfieldii, Incomparabilis stella alba, Poeticus, Bulbocodium, Trumpet Major, Alba Plena, Odorata, Double Incomparable, Orange Phœnix, Von Sion, Double Roman, Paper White and Chinese Sacred Narcissus.