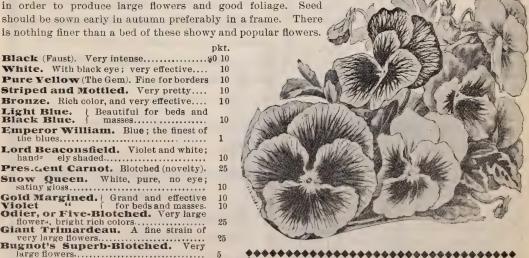

ery effective .... 10 Pure Yellow (The Gem). Fine for borders 10 Striped and Mottled. Very pretty.... Brouze. Rich color, and very effective .... 10 Beautiful for beds and Light Blue. Black Blue. 10 masses..... Emperor William. Blue; the finest of the blues..... Lord Beaconsfield. Violet and white; hands ely shaded..... 10 Pres.cent Carnot. Blotched (novelty). 25 Snow Queen. White, pure, no eye; satiny gloss. 10 Gold Margined. | Grand and effective for beds and masses. Odier, or Five-Blotched. Very large 25 flowers, bright rich colors. Giant Trimardeau. A fine strain of

Bugnot's Superb-Blotched. Very

Peacock. Beautifully marked in gorgeous colors; extra fine. & M.'s Unsurpassed Mixture.

Good Mixed. A fine strain; all shades

very large flowers

This cannot be excelled.

large flowers.



. 16 Colors PANSY BLOSSOMS for \$2.00

\*\*\*\*\*

All Bulbs offered in this catalogue are delivered free of extra charge at single and dozen prices.

25

25

## CHOICE STRAINS OF FLORISTS' FLOWER SEEDS.

For Summer and Fall Sowing and Winter Flowering.



Cineraria Hybrida Grandiflora.

#### CALCEOLARIA HYBRIDA GRANDIFLORA.

We have every confidence in offering our choice strain of Calceolaria hybrida grandiflora, as it is saved from the choicest of collections which in past seasons have been awarded first prizes. The flowers, which are beautiful in form and of large size, are tigered, spotted and self-colored. Any one wishing to secure a first-class strain for competition can depend on this.

Hybrida grandiflora, 50 cts. per pkt.

For other varieties and prices see page 28.

#### CINER