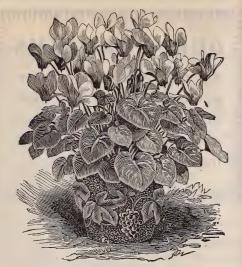

may be planted out in the spring, and lifted on the approach of frost, brought in, and kept in a cool place till the next spring.

Americanum. Fragrant white flowers 4 to 5 inches long, produced 3 to 6 in an umbel, on a tall stalk 50 cts. each; \$5.00 per doz.

Kirkii. Splendid variety, producing dark pink lily-like flowers in profusion. \$1.00 each; \$10.00 per doz.

#### Dicentra Spectabilis.

(Bleeding=Heart.)

The pink and yellow drooping racemes of heartshaped flowers are produced in great abundance, and are exceedingly useful for cutting. They may be forced and had in flower in late winter, though they will not stand exposure to strong heat. There are no finer plants for the general border, and they will succeed in any good soil. 15 cts. each, \$1.50 per doz.



Chionodoxa Luciliæ.



Cyclamen Persicum giganteum.

#### Cyclamen.

These are very free-flowering, and their graceful habit, pretty foliage and the varied colors of the flowers add to their usefulness. They thrive best in a mixture of loam, leafmould and sand, with good drainage, and need plenty of light and air.

Persicum giganteum (Persian Violet). Not hardy, but a fine plant for indoor cul-ture. White, purple or rose, large flowered, separate colors; 25 ots. each; \$2.50 per doz. Colors mixed, 20 cts. each; \$2.00 per doz.

#### Freesia Refracta alba.

These are among the prettiest of winter-flowering bulbs. The flower-stalks are about 9 inches high, and bear 6 or 8 flowers each, which are delightfully fragrant, and last many days in water after being cut. They may be forced and had from autumn till late s