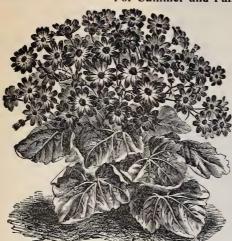

# P. & M.'s "Window Garden." collection.

52 Large Bulbs in 37 Different Varieties, by Express, Prepaid, for \$1.50.

A continuous bloom from Christmas to Easter. Bulbous plants in many varieties and colors. A beautiful show of rainbow colors and sweet perfume at a small cost.

No Disappointment Because of Inexperience as we furnish such simple cultural directions with every order that any person who can read is bound to succeed.