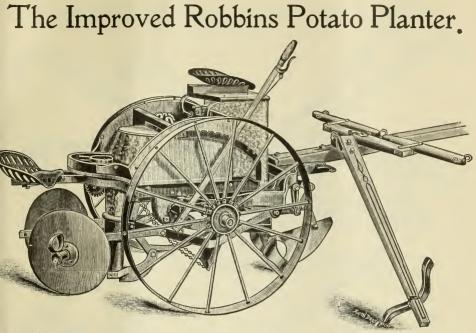

orn drill manufactured that has a pos-itive force feed fertilizer attachment.

The discharge of corn and fertilizer can be seen at all times by the operator.

ator. The weight is adjusted so as to equalize it and place a large share on the front wheel, relieving the blades and making the weight on the blades nearly the same when box is full as when empty

It has independent levers to throw both corn and fertilizer attachments in and out of gear, and will drill from 32 to 120 quarts of fertilizer per acre, and drop corn from \$to 30 inches apart.

Furnished with or without fertilizer attachment, and with wheel or blade coverers, as desired. It has a brush cut-off which guaran-

tees no breaking of grain.

Two plates are furnished with this corn drill, one for large and one for small corn,



A machine that is completely and phoroughly successful. Has none of the faults of other planters, and does better work than planting by hand.

#### NO MORE DREAD OF POTATO PLANTING TIME. FULLY GUARANTEED.

Call and see it or send for Book. Will plant Potatoes, Beans, Corn, Peas. etc., with or without Phosphate.

We refer you to these gentlemen who are using them: C. C. Wilcox, Oswego Falls, N. Y, T. A. Mitchell, Weedsport, N. Y., Mr. Pender-gast, Phœnix, N. Y.

| PRICE.                         |   |         | 0 |
|--------------------------------|---|---------|---|
| With Fertilizer Distributor,   | ~ | \$65.00 |   |
| Without "                      | - | 55.00   |   |
| Pea and Corn Sower Attachment, | - | 5.00    |   |
| Leveler Attachment,            | - | 1.25    |   |

# HAND CORN P