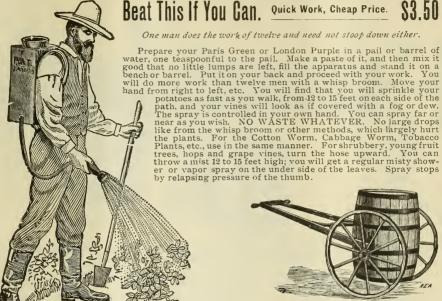

|
|        |                   |              | C                   |                |

5.00 4.00

75

50

Ohio ... **PERFECT AND IMPERFECT BLOSSOMS.**—Strawberries are all perfect or imperfect, or in other words, male and female. Those marked (P) are imperfect and destitute of stamens, and must be planted so that they can be fertilized with perfect flowering varieties, every three, four or five rows.

Milis No. 15.....



1.00

50

4.00

1.00

60

25c 1.00 25c 50

25c 50

25c 1.00

Brunette......25c Bismarck..... Bubach No. 5, (P)... Beder Wood.....

Burt......25c

Doolittle.....

Black Diamond.... \$1.00 \$1 Cuthbert, Red..... 60

Clyde..

ALL PRICES.

**RELAY BICYCLES, Price,** 



Warranted.

Call and See them.



Snyder, Blackberry

8.00

1.00



Quick Sales and Small Profits.



#### Truck Only, \$7.00; With Barrel, \$9.00. With Wheels 11/2 Inches Tread.

As Fast as You Walk.

F 0 R

P

OTATO

B U G S

'NOTE THE FOLLOWING.--Mr. Oney Sayles, of Bridgeport, says: "I sprayed my trees and picked 1,010 bushels of apples, which brought me 25 cents per barrel more than unsprayed fruit. My spray pump cost me \$8.00, and was the cause of saving me over \$100 cash. I used London Purple in spraying."



#### SYRINGES. \$1.00, \$2.25, \$3.00, \$4.50,



#### THE ELECTRIC OR LIGHTNING INSECT EXTERMINATOR. Simple, Practical, Effectual, Cheap. Price, 75c.

The most economical, cheap and effectual device for applying Paris Green with little labor. Death on Potato Bugs. Paris Green applied with this machine will knock them stiff, all sizes and ages, every time. Only one pound re