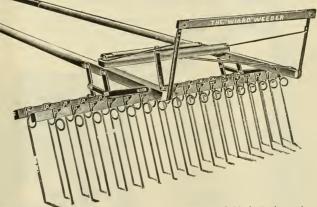

zed. very early (maturing in 90 to 115 days), very heavy, long eared corn, with stalk growing medium tall. and very thick and strong. Our farmers were very successful last season. The sale will be much increased in the future for ensilage.

#### PRIDE OF THE NORTH.

By selecting and being grown for many years in Northern Wisconsin, has become quite distinct and is now about ten days earlier than the Learning, and grows two feet less stalk. We carry stock of the Pride Corn and we will always supply you at lowest market price.

#### SWEET CORN

For ensilage purposes we offer at a very reasonable prices.

#### FIELD CORN.

We have a fine stock of White Canada Flint, Angel of Midnight, Early Smut Nose, and other varieties in traces and shelled.

"Sou" FODDER.

## THE WIARD ADJUSTABLE WEEDER.



Used with great profit on planted crops, and especially useful on wheat fields in early spring, when all weeds that may have started are eradicated and the soil made loose and friable, and in the best condition for the growth of grain. The steel teeth of this weeder may be adjusted to stand straight or sloped more or less, by simply changing the position of the bolts in the adjusting irons, adapting it to all conditions of soil. By using this weeder, fields of corn, beans, potatoes, etc., can be kept clean of weeds without the labor and expense of the hoe and without damage to the plants. One trial will convince any farmer that he cannot afford to be without this implement. **Price**, **\$9.00**.



WITH RUBBER, WIRE OR TWINE DISTRIBUTORS. WITH WOODEN OR IRON FRAME.

THEY CAN BE WORKED B