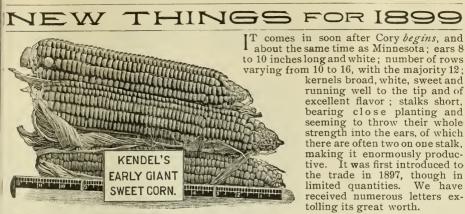

's Improved Swede                            |      | / 50        |



KOHL RABI.

| Pa                                      | aper |
|-----------------------------------------|------|
| Mint (Peppermint)                       | эc   |
| Rosemary, aromatic                      | õc   |
| Rue, medicinal qualities                | эc   |
| Saffron, medicinal qualities, also dye- |      |
| ing                                     | 5c   |
| Sorrel                                  | 5c   |
| Sage, culinary herb                     | 5c   |
| Savory Summer, culinary herb            | 5c   |
| Tarragon or Estragon                    |      |
| Thyme, culinary herb                    | 5c   |
| Wormwood, medicinal qualities           | 5c   |

Bei uns wird Deutsch Gesprochen.

Paper

5c

5c

5c



#### Excelsior White Dutch Cabbage Seed. Late. Large, Round Solid Heads.

Has stood the trial test in this country during three years, and is highly recommended by leading growers and seedsmen. A word from an American market-gardener, who has been supplied by me with seed of the above Cabbage. Mr. Jacob Wride, market gardener, of Auburn, N. Y., writes under date of January 26, 1897: "In regard to the cabbage, *they were the best I ever raised*, and I have been raising cabbage for 20 years. The average weight was from 12 to 18 pounds, and they often weighed 25 pounds. They are good keepers and do not rot, as other kinds often do. The quality was of the best, and the color could not be better. I set 8,000 to try them, and will raise no other this year."

**Evan's Triumph Celery.** The stal