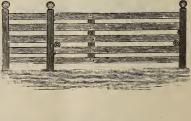

earings being chilled the gate runs very easy. Any one with a saw and hammer can make a gate, any lumber answers; with these rollers one can have the cheapest and best gate in use.

16 foot double gate, two openings, 12 foot and 3½ foot, each made of 16-foot lumber will want wheels 1 and 2, screw slot Ne. 3, screwed into the post, bottom board to the gate to run in the slot to keep gate tight to the post; 13-foot gate wants wheel No. 1, two catches No. 4, screw slot No. 3 to hang the gate on first post.

#### PRICE.

#### 6 inch wheel, single gate trimmings, price per set, 75c.

The cheapest, best and most durable gate ever made. Always ready for business, winter or summer, and will last a lifetime. We have a limited number of these Gate Rollers and Trimmings and offer same at a bargain.





F. H. EBELING, PROP'R THE PERRY SEED STORE.



| No. | Length of<br>Knife. | Number of<br>Knives. | Capacity per<br>Hour. | Power.       | Cuts                               | Weight.  |
|-----|---------------------|----------------------|-----------------------|--------------|------------------------------------|----------|
| 7   | 7 in.               | 2                    |                       | Hand         | 1/4 to 3/4 inch                    |          |
| 9   | 9 ••                | 4                    |                       | Hand         | 1/4 to 1 "                         |          |
| 9   | 9                   | 2                    |                       | Hand         | 1/2 to 11/2 "                      | 390 lbs. |
| 9   | 9                   | 4