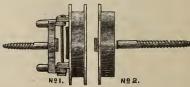

rings being chilled the gate runs very easy. Any one with a saw and hammer can make a gate, any lumber answers; with these rollers one can have the cheapest and best gate in use.

16 foot double gate, two openings, 12 foot and 3½ foot, each made of 16-foot lumber will want wheels 1 and 2, screw slot Ne. 3, screwed into the post, bottom board to the gate to run in the slot to keep gate tight to the post; 13-foot gate wants wheel No. 1, two catches No. 4, screw slot No. 3 to hang the gate on first post.

#### PRICE.

#### 6 inch wheel, single gate trimmings, price per set, 75c.

The cheapest, best and most durable gate ever made. Always ready for business, winter or summer, and will last a lifetime. We have a limited number of these Gate Rollers and Trimmings and offer same at a bargain.





F. H. EBELING, PROP'R THE PERRY SEED STORE.



| No. | Length of<br>Knife. | Number of<br>Knives. | Capacity per<br>Hour. | Power.       | Cuts                               | Weight.  |
|-----|---------------------|----------------------|-----------------------|--------------|------------------------------------|----------|
| 7   | 7 in.               | 2                    |                       | Hand         | 1/4 to 3/4 inch                    |          |
| 9   | 9 ••                | 4                    |                       | Hand         | 1/4 to 1 "                         |          |
| 9   | 9                   | 2                    |                       | Hand         | 1/2 to 11/2 "                      | 390 lbs. |
| 9   | 9                   | 4