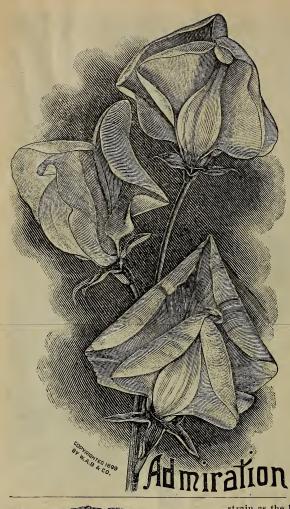

et increased enthusiasm in Sweet Peas. The flowers, both in form and coloring, are a perfect reproduction of the famous

Gray Friar introduced by us several years ago. As is well known, this is one of the most beautiful varieties in the entire list of Sweet Peas. Of good size and perfect hooded form, they are of a most beautiful watered purple on white ground, the heavier coloring being on the back Black-seeded; hardy and vigorous in constitution, —it succeeds well everywhere.

The low price at which we are now able to offer the original BURPEE'S BUSH SWEET PEA should enable seedsmen generally to sell it at 15 cts. per oz. retail and thus establish quickly the value of this new race for planting in rows. Cable Word,—"Bush." Wholesale, 80 cts. per lb.; 10 lbs. or more at 75 cts. per lb.





#### Burpee's New Sweet Pea,—"ADMIRATION"

This is a most charming and distinct variety. It might be classed almost as a **new color**. It is a refined self-colored flower of a most delicately beautiful pinkish lavender throughout. It is of such a light, delicate shade that one would feel it could be easily

soiled; this, however, is not to be feared, as the sweet peas stand boldly erect on the stems

and maintain their delicate beauty for days. It has the general characteristics, form, and size of Coquette, which is one of its parents. It is equally profuse in flowering, bearing the large handsome flowers three upon a stem, while the vines are always of strong healthy growth.

As of most perfect form and size, "ADMIRATION" will be particularly valuable for cut-flowers. It is the first o