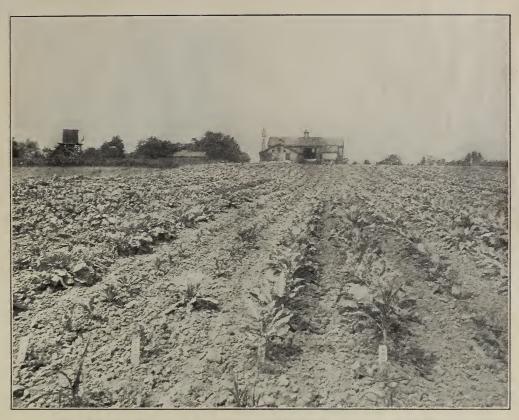

er to type than the Extra Early Blauche Ferry.

Yours very truly,

EDWARD, Hanne

EDWARD HARRIS.

MISS ELLA INSLEY, Nanuet, N. Y., Feb. 14, 1900, writes:—I planted your EARLIEST OF ALL SWEET PEAS in my greenhouses about the middle of August last, under different conditions. They began to flower about November 25th, and have continued to bloom steadily ever since. I planted a few Extra Early Blanche Ferry about a week later under conditions not quite so favorable, and they have not bloomed, but are just beginning to show buds.

The "EARLIEST OF ALL" produces the flowers with long stems; the color of the flower is brighter and deeper than in the Blanche Ferry, while the flowers are more lasting. When they fade they do not have a purple cast, but a soft pink.

lasting. When but a soft pink.



TRIALS OF CABBAGE, KALE, KOHL-RABI, BRUSSELS SPROUTS, AND CAULIFLOWER, As they appear early in the season, with one of our barns in the distance.



A PORTION OF OUR MELON TRIALS IN SOUTH JERSEY.

Besides thousands of trials at FORDHOOK FARMS, we conduct also extensive trials of all the Cucurbitacea each year in Southern New Jersey.



 $A\ Single\ Plant\ of\ {\tt BURPEE'S\ NEW\ "ROYALTY"\ DWARF\ CUPID\ SWEET\ PEA,} -Novelty\ for\ 1901.$ 



TRIALS OF BURPEE'S CUPID SWEET PEAS AT FORDHOOK.