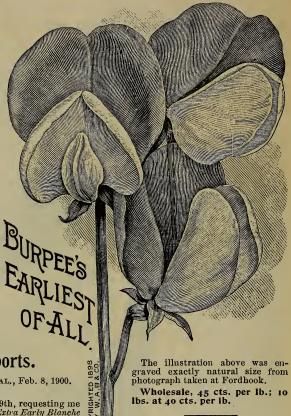

Ferry, which has been heretofore a week ahead of all other varieties. The flowers are as large as those of the regular strains of Blanche Ferry, and have long stout stems, making them entirely satisfactory for cutting; they are borne in close clusters of three, all facing one way. The standards are a bright, rich pink, while the wings are nearly pure white.

BURPEE'S "EARLIEST OF ALL" is not only the earliest to bloom in open ground, but is also the most desirable for forcing under glass for winter cut-flowers. The dwarf habit of this variety renders it much more easily grown on the benches, admits of closer planting, and from seed sown during the latter part of August blooms may be cut during the holidays, while with the taller varieties no blooms could be had before February or March.



#### Six Comparative Reports.

VENTURA, CAL., Feb. 8, 1900.

W. ATLEE BURPEE & Co., Philadelphia, Pa.

W. ATLEE BURPEE & Co., Philadelphia, Pa.

Gentlemen:—Replying to yours of January 29th, requesting me to note differences I have found between the "Extra Early Blanche Ferry" Sweet Pea and "BURPEE'S EARLIEST OF ALL," will say that I have grown the two in comparison in the years 1896, 1897, and 1899, procuring the first-mentioned pea from D. M. Ferry's packets so marked, and have in these years found the "EARLIEST OF ALL" TRUE TO NAME, coming in general bloom fully ten days before the other mentioned pea showed scattering flowers. This pleasing peculiarity of such general early blooming, together with its uniform dwarfish habit, has made my fields of this pea conspicuous to many visitors