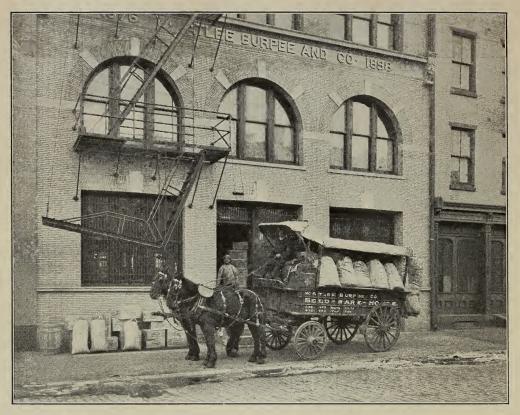

"READY FOR THE POST OFFICE,"-in front of the new Burpee Building.

The above engraving, from a photograph taken in January, represents a wagon-load of mail sacks, containing more than twenty thousand copies of "Burpee's Farm Annual." It is published here to call attention of merchants handling Burpee's Seeds to the fact that