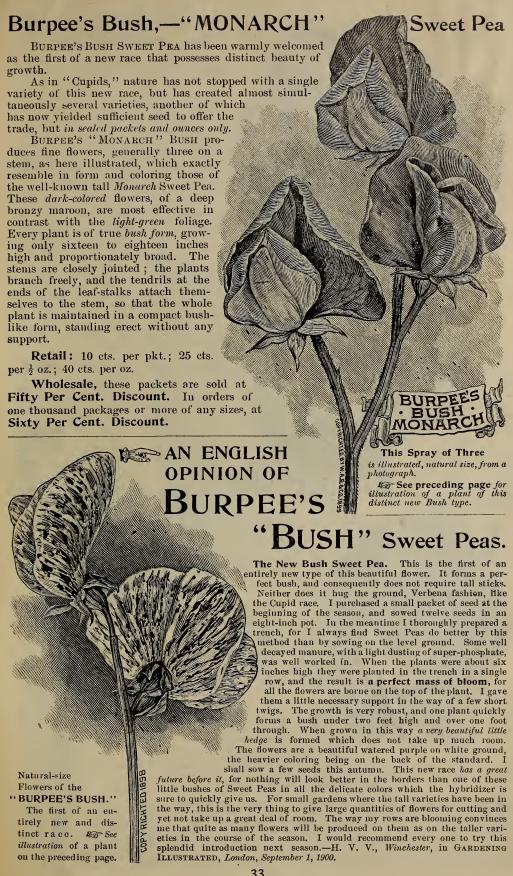

eget increased enthusiasm in Sweet Peas. The flowers, both in form and coloring, are a perfect reproduction of the famous

Gray Friar introduced by us several years ago. As is well known, this is one of the most beautiful varieties in the entire list of Sweet Peas. Of good size and perfect hooded form, they are of a most beautiful watered purple on white ground, the heavier coloring being on the back Black-seeded; hardy and vigorous in constitution, —it succeeds well everywhere.

The low price at which we are now able to offer the original BURPEE'S BUSH SWEET PEA should enable seedsmen generally to sell it at 15 cts. per oz. retail and thus establish quickly the value of this new race for planting in rows. Cable Word,—"Bush." Wholesale, 80 cts. per lb.; 10 lbs. or more at 75 cts. per lb.





#### Burpee's New Sweet Pea,—"ADMIRATION"

This is a most charming and distinct variety. It might be classed almost as a **new color**. It is a refined self-colored flower of a most delicately beautiful pinkish lavender throughout. It is of such a light, delicate shade that one would feel it could be easily

soiled; this, however, is not to be feared, as the sweet peas stand boldly erect on the stems

and maintain their delicate beauty for days. It has the general characteristics, form, and size of Coquette, which is one of its parents. It is equally profuse in flowering, bearing the large handsome flowers three upon a stem, while the vines are always of strong healthy growth.

As of most perfect form and size, "ADMIRATION" will be particularly valuable for cut-flowers. It is the first