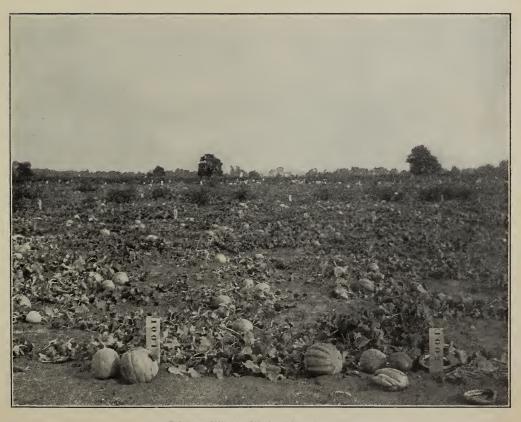

tes:—I planted your EARLIEST OF ALL SWEET PEAS in my greenhouses about the middle of August last, under different conditions. They began to flower about November 25th, and have continued to bloom steadily ever since. I planted a few Extra Early Blanche Ferry about a week later under conditions not quite so favorable, and they have not bloomed, but are just beginning to show buds.

The "EARLIEST OF ALL" produces the flowers with long stems; the color of the flower is brighter and deeper than in the Blanche Ferry, while the flowers are more lasting. When they fade they do not have a purple cast, but a soft pink.

lasting. When but a soft pink.



TRIALS OF CABBAGE, KALE, KOHL-RABI, BRUSSELS SPROUTS, AND CAULIFLOWER, As they appear early in the season, with one of our barns in the distance.



A PORTION OF OUR MELON TRIALS IN SOUTH JERSEY.

Besides thousands of trials at FORDHOOK FARMS, we conduct also extensive trials of all the Cucurbitacea each year in Southern New Jersey.



 $A\ Single\ Plant\ of\ {\tt BURPEE'S\ NEW\ "ROYALTY"\ DWARF\ CUPID\ SWEET\ PEA,} -Novelty\ for\ 1901.$ 



TRIALS OF BURPEE'S CUPID SWEET PEAS AT FORDHOOK.