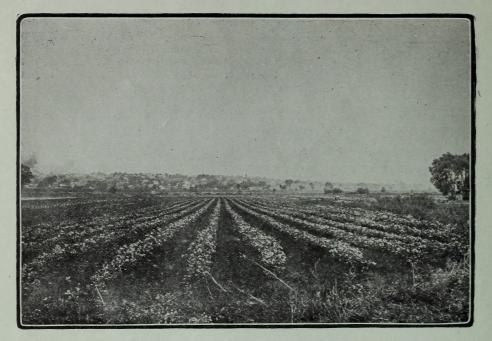

Bargains in Plows. Bone Mills and Poultry Supplies.

A Field of our White Plume and Paris Golden Celery.

### PARIS GOLDEN SELF-BLANCHING CELERY.

Our Golden Self-Blanching Celery is pronounced the very best and most profitable celery in cultivation. It is very early, entirely self-blanching, and can be grown without any banking up or covering whatever, even the outer ribs assuming a yellowish white color. The heart is of a beautiful golden yellow color, very large, crisp and solid. It is unequalled in striking appearance on the table or market stall, and decidedly the best keeper of all the self-blanching varieties. The largest celery growers are now planting their entire early crops in this variety, and those who purchase from us are unanimous in pronouncing our strain the best and purest obtainable. Oz., 30 c.; lb. \$4.00.