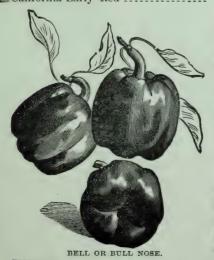

#### BEANS, (Bush)

2

|                             | TOT   | ~~ |
|-----------------------------|-------|----|
| Golden Wax. improved        | _ \$5 | 00 |
| Davis Wax                   | - 5   | 00 |
| New Ferry's Detroit Wax.    |       |    |
| Wardwell's Kidney Wax       | _ 5   | 00 |
| White Wax, flat yellow      |       |    |
| pods                        | - 6   | 00 |
| Black Wax, yellow pods      | _ 5   | 00 |
| Golden Eyed Wax             | _ 5   | 00 |
| Early Long Yellow, six      |       |    |
| weeks                       |       | 00 |
| Dwarf Horticultural         | - 6   | 00 |
| Improved Valentine          | - 4   | 00 |
| Mohawk, one of the earliest |       | 00 |
| China Red Eye               | - 4   | 5( |
| Boston Yellow Eye           |       | 78 |
| Refugee Pickling Beans      | - 3   | 78 |
| Refugee or 1000 to 1        | . 3   | 7  |
| White Kidney                |       | 78 |
| White Marrow                | - 2   | 78 |
| BROCCOLI,                   |       |    |
| Farly large (French) per oz |       | 25 |

### BEANS. (Pole or Runners.)

|                           | Per   | bu. |
|---------------------------|-------|-----|
| Dreer's Golden ClusterWax | - \$7 | 00  |
| Black Wax, yellow pods    | . 6   | 50  |
| Lazy Wife, pole           | - 7   | 00  |
| Burpee's Bush, Lima,      |       |     |
| large                     | . 6   | 50  |
| VEarly Jersey, Lima, new  | - 7   | 00  |
| Siebert's Early Lima      | . 6   | 00  |
| Cranberry, Speckled or    |       |     |
| Wren's Egg                | . 6   | 00  |
| VCase Knife, white, flat  | . 6   | 00  |
| Scarlet Runner            | . 6   | 00  |
| White Dutch Runner        | - 5   | 50  |
| Onondaga Pole             | . 6   | 00  |
| Broad Windsor             |       |     |
|                           |       |     |