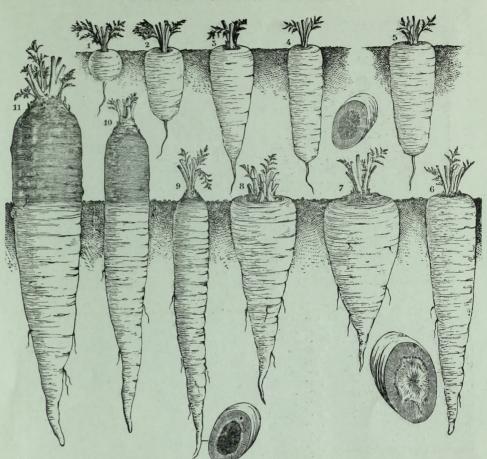

## THIS CUT SHOWS THE TRUE SHAPE OF CARROTS

C

| ARROTS.                                                 | Per. lb. |
|---------------------------------------------------------|----------|
| Oxheart, (or Guerande)                                  | \$ 75    |
| 1 Early Forcing, nearly round                           | 75       |
| 2. Early Horn, early scarlet                            |          |
| 3. Half long scarlet, pointed                           |          |
| 4. Half Long Nantes                                     |          |
| 5 Half Long Danvers, rich, dark orange.                 |          |
| 6. Long Orange, below ground                            |          |
| 7 Large White Vosges, for cattle                        |          |
| 8. Half Long pointed, St. James' new                    |          |
| 9. Altringham, red for butter                           |          |
| 10. Long Orange, green top                              |          |
| 11. Large White Belgium                                 |          |
| 12. Chantenay Half Long, finest in quality for table    |          |
| 13. Meaux Long, red, stump rooted, smooth               |          |
| "Luc" Half Long, stump rooted, fine for main crop, very |          |
| productive                                              | 1 00     |
|                                                         |          |