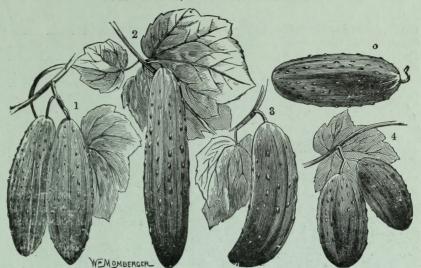

USE OUR GROUND BONE, SHEEP FERTILIZER AND LAWN SEED. GLASS, PUTTY, HARDWARE AND TIN SHOP.

HARDWARE, GLASS, PUTTY AND MASTICA.

Ż

Per 1b.

GROUP OF CUCUMBERS. THE ABOVE SHOWS THE TRUE TYPE OF CUCUMBERS. No. 1, Early Cluster; 2, Long Green; 3, Early Frame; 3, Early Russian; 5, White Spine.

CUCUMBUR, Gurke.

| Hill's forcing early White Spine,                                        |     |            |
|--------------------------------------------------------------------------|-----|------------|
| heavy bearer, especially fine                                            |     | 0.0        |
| for forcing see pp. 13                                                   | \$1 | 00         |
| Fordhood White Spine<br>Green Prolific, extra early                      |     | 35<br>30   |
| Early Russian                                                            |     | 30         |
| Early Frame                                                              |     | 30         |
| Early Cluster                                                            |     | 30         |
| White Spine, Imp'v'd ext. stock                                          |     | 30         |
| Early Boston Market, ext. stock                                          |     | 30         |
| Long Green                                                               |     | 35         |
| London, or Extra Long Green                                              |     | 30         |
| Burpee's White Wonder, new                                               |     | 50         |
| Parisian Long White Ridgeper pkt.,                                       |     | 5<br>20    |
| Giant Pera                                                               |     | 20         |
| West Indian Gherkin                                                      |     | 10         |
|                                                                          | -   |            |
|                                                                          |     | r lb       |
| Large Purple Egg Plant                                                   | \$1 | 00         |
| New York Improved<br>Black Pekin                                         | 2   | 00         |
| ENDIVES.                                                                 | ~   | 00         |
| Green Curled Winter                                                      |     | 00         |
| Fine Curled Summer                                                       | 1   | 00         |
| <ul> <li>Fine Curled Summer</li> <li>Broad Leaf (or Escarola)</li> </ul> | 1   | 00         |
| GARLIC,                                                                  | 1   | 80         |
|                                                                          |     | 00         |
| HERBS. See Page 12.                                                      |     |            |
| KALE, or Borecole. See Borecole.                                         |     | ME         |
| Green Curled<br>Siberian Curled (German Greens)                          |     | $75 \\ 75$ |
| KOUL DADI                                                                |     |            |
| KOHL RABI.<br>White, above ground<br>Purple, "                           | -   | 75         |
| Purple "                                                                 | 2   | 00         |
|                                                                          | ~   | 00         |
| LEEK,<br>London. broad flag                                              | -   | 75         |
| Large Rouen                                                              |     | 75         |
| Lenuis (Linsen)                                                          |     | 60         |
|                                                                          |     | _          |