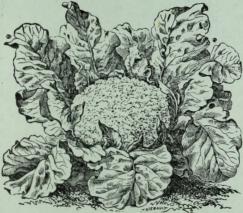

### CAULIFLOWER,

| Ebeling's Snowball, extra small |    |
|---------------------------------|----|
| leaf, fine large head\$1        | 50 |
| Ebeling's Dwarf, Erfurt, first  |    |
| quality, true1                  | 50 |
| Half Early Paris, large heads   | 50 |

## **Cauliflower Seed**

This we have imported annually from the same growers for many years. It will produce a greater number of perfect heads than any other strain of cauliflower we ever saw. Of all the varieties that have been tried in this market OUR STRAIN OF ERFURT AND SNOWBALL HAVE GIVEN THE BEST SATISFACTION. We have our usual stock of Erfurt and Snowball and we assure you the quality is always the same and no cheap seed offered you in its place. There is no better cauliflower seed in the market, even if you pay fancy prices. Our price is \$1,50 per ounce.

John Cathers, Nathan Rose, Henry Wright, and other leading cauliflower growers in this section, have used our strain of Cauliflower for years and say it is without equal. A sure header, a fine yielder and a money maker.