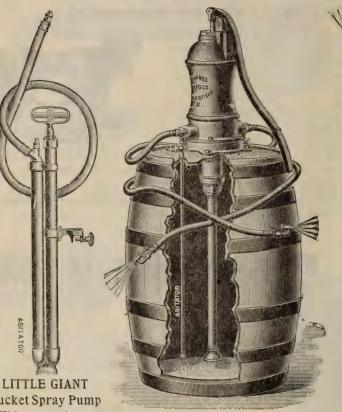

e, per gallon, 60 Cents.



# Boiler and Feed Cooker.

This feed cooker is so constructed as to get the best possible results from a small amount of fuel. The kettle is of very smooth cast iron, and can be removed from the casing instantly.

The casing or jacket is cold rolled steel.

Price, 32 Gallon, \$14.00

# Double Cube Lightning Insect Exterminator

WITH GLASS RESERVOIR.

This sprayer is the result of vast experience in this line. It is a perfect machine and being made of glass, handsomely encased, is the end of the law for durability; cannot rust out. The glass reservoir is detachable and is patterned after the Mason fruit can, and is interchangeable with it, making it easy to replace in case of accident.

Price, 75 Cents.



#### SPRAY PUMPS. For Spraying Fruit Trees, Shrubs, etc



Half Inch Hose, any length, 10 Cents Per Foot. Brass Hose Couplings, 15 Cents Each. **Bucket Spray Pump** 

This pump is conble when used with any of the poison formulas. The pump will dows, etc.



structed of brass, rendering it non-corrosi-Barnes' New Improved Barrel Spray Pump.

This pump is double acting, and has no be found useful for a great variety of pur-stuffing boxes or other intricate parts to get poses. Aside from be- out of order. All working parts coming in ing used for all kinds contact with the liquid are brass. The body of spraying on a small of the pump is a large air chamber and after scale it is used for gen-the pump is under pressure it will discharge eral purposes, such as a steady spray lasting two minutes with one washing vehicles, win-stroke of the handle, thus