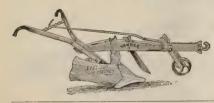

Jointer or Automatic Coulter.



No. 812. Light. Two horse. No. 811. Medium. Two horse.

Send for descriptive catalogue and prices.



# THE DIAMOND SERIES SWIVEL PLOW.

A very light weight plow, of good capacity. Easily handled and do good work. Made in three sizes.

Send for description and prices.

# SYRACUSE IRON BEAM SWIVEL PLOW.

A very popular plow on rough stony land. Fitted with either Jointer or Coulter.

Send for descriptive catalogue and prices.



## Hussey "Hard Metal" Plow.



Made in Six Different Sizes.

We carry a full line of repairs for both new and old series.

Send for descriptive catalogue and prices.

# HUSSEY STEEL BEAM STEEL PLOW.

Made in three sizes. A very popular general purpose plow.

Send for descriptive catalogue and prices.



## The Yankee Swivel Plow.



A very perfect working Reversible Plow It has a wood beam, steeled metal mouldboard, with patent, steel shifting lever and clevis. Manufactured in four different sizes. Send for catalogue and prices.

# WOOD BEAM WING SHOVEL PLOW.

Blades and wings of steel. earth. Especially adapted for hilling potatoes and other light work.

Wood Beam Wing Shovel Plow, without wheel.......\$3.00

Wood Beam Wing Shovel Plow, with wheel.....\$3.25

Blades and wings of steel. Wings adjustable to throw more or less



# The "Improved Bangor" Potato Hoe.



This hoe is especially adapted as a potato, corn or celery hiller, or as a coverer. Wings are polished steel, are adjustable to tilt up or down on the standards, and the desired distance apart by moving standards in or out upon the cross bar. Our hoe for