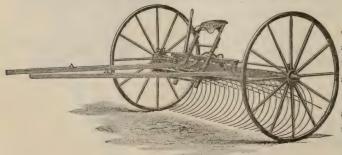

# Perfection Four Row Sprayer.

The most practical potato sprayer ever put on the market, it can be attached to any wagon, is very simple in construction and durable, nothing about it to get out of order.

This sprayer was got up to meet the demand for a practical and efficient sprayer at a low price. The power sprayers that have been put on the market during the last few seasons have proved very unsatisfactory, and at a price that is much more than the average farmer is willing to pay.

This sprayer can be readily adjusted to rows any width apart, the liquid is conducted from the pump by two lines of rubber hose, making the pressure on the nozzles uniform, thereby insuring a perfect spray from all of the nozzles at once.

This sprayer is fitted throughout with brass connections, and high pressure rubber hose, the liquid not coming in contact with the iron pipe in any way.

In a great many of the sprayers that are put on the market, the liquid is conducted to the spray nozzle through iron pipe, the action of the Bordeaux Mixture on this pipe soon corrodes it causing the pipe to clog and become unfit for use.

The pump is of large size, strongly constructed, and very powerful, it is also very easy working, one man can easily drive the team and work the pump.

This sprayer is always ready to do the work when wanted, it has no complicated parts to get out of order. It is sure, effective and cheap, and is so simple in construction that a child can understand it.

The pump has a dasher agitator which keeps the liquid thoroughly mixed, and is fitted to attach to the head of any oil or kerosene barrel, no extra charge made for fitting to side of barrel, if so ordered, all sprayers fitted with the genuine Vermorel Nozzles, as we consider them to be far superior, we can however furnish them fitted with the Bordeaux Nozzles if so desired.

Every sprayer guaranteed to give perfect satisfaction. We do not furnish barrel with sprayer as they can be obtained nearer home at quite a saving in freight charges.

PRICE, \$20.00