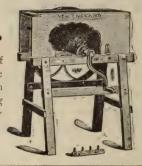

# Perfection Four Row Sprayer.

The most practical potato sprayer ever put on the market, it can be attached to any wagon, is very simple in construction and durable, nothing about it to get out of order.

This sprayer was got up to meet the demand for a practical and efficient sprayer at a low price. The power sprayers that have been put on the market during the last few seasons have proved very unsatisfactory, and at a price that is much more than the average farmer is willing to pay.

This sprayer can be readily adjusted to rows any width apart, the liquid is conducted from the pump by two lines of rubber hose, making the pressure on the nozzles uniform, thereby insuring a perfect spray from all of the nozzles at once.

This sprayer is fitted throughout with brass connections, and high pressure rubber hose, the liquid not coming in contact with the iron pipe in any way.

In a great many of the sprayers that are put on the market, the liquid is conducted to the spray nozzle through iron pipe, the action of the Bordeaux Mixture on this pipe soon corrodes it causing the pipe to clog and become unfit for use.

The pump is of large size, strongly constructed, and very powerful, it is also very easy working, one man can easily drive the team and work the pump.

This sprayer is always ready to do the work when wanted, it has no complicated parts to get out of order. It is sure, effective and cheap, and is so simple in construction that a child can understand it.

The pump has a dasher agitator which keeps the liquid thoroughly mixed, and is fitted to attach to the head of any oil or kerosene barrel, no extra charge made for fitting to side of barrel, if so ordered, all sprayers fitted with the genuine Vermorel Nozzles, as we consider them to be far superior, we can however furnish them fitted with the Bordeaux Nozzles if so desired.

Every sprayer guaranteed to give perfect satisfaction. We do not furnish barrel with sprayer as they can be obtained nearer home at quite a saving in freight charges.

PRICE, \$20.00