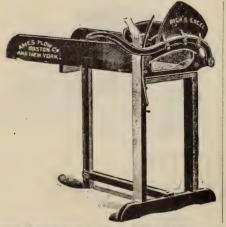

# Perfection Four Row Sprayer.

The most practical potato sprayer ever put on the market, it can be attached to any wagon, is very simple in construction and durable, nothing about it to get out of order.

This sprayer was got up to meet the demand for a practical and efficient sprayer at a low price. The power sprayers that have been put on the market during the last few seasons have proved very unsatisfactory, and at a price that is much more than the average farmer is willing to pay.

This sprayer can be readily adjusted to rows any width apart, the liquid is conducted from the pump by two lines of rubber hose, making the pressure on the nozzles uniform, thereby insuring a perfect spray from all of the nozzles at once.

This sprayer is fitted throughout with brass connections, and high pressure rubber hose, the liquid not coming in contact with the iron pipe in any way.

In a great many of the sprayers that are put on the market, the liquid is conducted to the spray nozzle through iron pipe, the action of the Bordeaux Mixture on this pipe soon corrodes it causing the pipe to clog and become unfit for use.

The pump is of large size, strongly constructed, and very powerful, it is also very easy working, one man can easily drive the team and work the pump.

This sprayer is always ready to do the work when wanted, it has no complicated parts to get out of order. It is sure, effective and cheap, and is so simple in construction that a child can understand it.

The pump has a dasher agitator which keeps the liquid thoroughly mixed, and is fitted to attach to the head of any oil or kerosene barrel, no extra charge made for fitting to side of barrel, if so ordered, all sprayers fitted with the genuine Vermorel Nozzles, as we consider them to be far superior, we can however furnish them fitted with the Bordeaux Nozzles if so desired.

Every sprayer guaranteed to give perfect satisfaction. We do not furnish barrel with sprayer as they can be obtained nearer home at quite a saving in freight charges.

PRICE, \$20.00