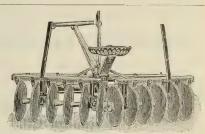

ovel Plow, with wheel.....\$3.25

Blades and wings of steel. Wings adjustable to throw more or less



# The "Improved Bangor" Potato Hoe.



This hoe is especially adapted as a potato, corn or celery hiller, or as a coverer. Wings are polished steel, are adjustable to tilt up or down on the standards, and the desired distance apart by moving standards in or out upon the cross bar. Our hoe for 1902 has some valuable improvements, the cross-bar is strengthened with iron braces, which connect it with the pole, making a strong and durable frame. The handles can be moved to the right or left, so that

the operator can walk at the side of the row.

Price, \$8.00

### The Yankee Pulverizer

A Superior Disc Harrow, combining all the late improvements.

Send for Descriptive Catalogue and Prices.



# THE MORGAN SPADING HARROW.



The Morgan Spading Harrow is an "all around general purpose Harrow" and is adapted to all soils and conditions of soils. While not particularly attractive or handsome in appearance, a trial will convince any farmer that it will do the work. As a pulverizer, it is unequalled, and especially on broken or uneven surfaces, among stones, in sod or heavy clay. It has more cutting surfaces than any pulverizer in the market. The high arched frame allows it to pass over obstructions easily. The blades are S-shaped and ground sharp on the cutting edges and overlap; they cut into and lift the soil to a depth of 4 to 6 inches, turning and pulverizing the ground precisely like the

hand spade. The gangs which float freely can be adjusted to any desired angle by the han