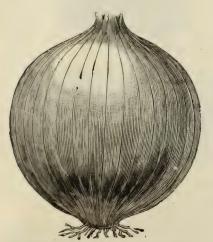

#### ONION.

One ounce to one hundred feet of drill; five pounds to the acre.

No vegetable is more extensively known and cultivated than the Onion. A good crop is impossible unless the soil is very rich and kept clean. Use well-rotted manure freely, and get the crop in as early as possible in spring, no matter if the weather is cold and unpleasant. Sow in drills one foot apart, and cover about one-third of an inch, treading or rolling after sowing, so that the hot, dry atmosphere may not dry up and destroy the sprouting seed.

| Yellow Globe Danvers Onion.                          | Pkt. | Oz. | ¼ 1b. | Lb.  |
|------------------------------------------------------|------|-----|-------|------|
| Large Red Wethersfield. Large size, productive and a |      |     |       |      |
| good keeper                                          | 5    | .15 | .50   | 1.50 |

| Extra Early Red Globe. A very early variety, of medium size and deep red color; an abundant producer,                                                  |   |     |     |      |
|--------------------------------------------------------------------------------------------------------------------------------------------------------|---|-----|-----|------|
| and of good form and flavor, keeping well  Yellow Globe Danvers. The most profitable variety to raise, very productive, a good keeper, of mild flavor, | 5 | .15 | .50 | 1.50 |
| and always meets with ready sale                                                                                                                       | 5 | .15 | .50 | 1.50 |
| early winter                                                                                                                                           | 5 | .20 | .60 | 2.00 |
| sometimes weighing five poundsONION SETS.                                                                                                              | 5 | .20 | .60 | 2.00 |