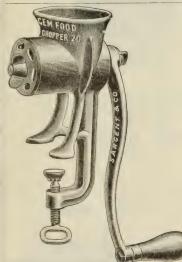

| ٠  |   | <br> |      |      |    |  | <br> |    |     | 3.  | 5   |
| 17  | inch | ١    | <br> | <br> |     | <br>   |     | <br>٠. |    |      | ٠. |    |   | <br> |      | <br> | ٠. |  |      |    |     | 50  | C   |
| 19  | inch | ì    | <br> | <br> |     | <br>   | , , | <br>   |    | <br> | ٠. |    |   | <br> | <br> | <br> |    |  | <br> |    | '   | 60  | )(  |
| 2.1 | inch | ١    | <br> | <br> |     | <br>   |     | <br>   |    | <br> |    |    |   | <br> | <br> | <br> |    |  |      |    |     | 70  | ()( |

#### CHOPPING TRAYS.

For chopping meats, vegetables, etc., butter making and general dairy and kitchen use.





| No. | 3, | Size | 22 b  | y 12 |    | <br> | 50c |
|-----|----|------|-------|------|----|------|-----|
| No. | 4, | Size | 231/2 | by   | 13 | <br> | 6oc |



# GEM Food Chopper.

Nicely tinned, self cleaning, self sharpening. With 4 steel cutters for cutting coarse, medium, fine and pulverizing.

It will chop raw meat, cooked meat, and all kinds of vegetables and fruits, all kinds of crackers, bread, eggs, cheese, nuts, etc.

#### PRICES.

|         | Small size       |
|---------|------------------|
| No. 22. | Medium size 1.50 |
| No. 24. | Large size 2.00  |

### POND ICE SAWS.



#### PRICES.

| 4 foot saws with handle\$3     | 25 |
|--------------------------------|----|
| 4 I-2 foot saws with handle 3. | 50 |
| 5 foot saws with handle        | 00 |

# \* OIL CANS \*



MONARCH 5 gallon, \$1.00



HOME RULE 5 gallon, \$1.25

These Cans are all made of Heavy Galvanized Iron and very neatly decorated.



QUAKER 5 gallon, 65c



POLO 1 gall