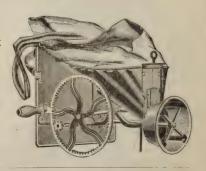

# Perfection Four Row Sprayer.

The most practical potato sprayer ever put on the market, it can be attached to any wagon, is very simple in construction and durable, nothing about it to get out of order.

This sprayer was got up to meet the demand for a practical and efficient sprayer at a low price. The power sprayers that have been put on the market during the last few seasons have proved very unsatisfactory, and at a price that is much more than the average farmer is willing to pay.

This sprayer can be readily adjusted to rows any width apart, the liquid is conducted from the pump by two lines of rubber hose, making the pressure on the nozzles uniform, thereby insuring a perfect spray from all of the nozzles at once.

This sprayer is fitted throughout with brass connections, and high pressure rubber hose, the liquid not coming in contact with the iron pipe in any way.

In a great many of the sprayers that are put on the market, the liquid is conducted to the spray nozzle through iron pipe, the action of the Bordeaux Mixture on this pipe soon corrodes it causing the pipe to clog and become unfit for use.

The pump is of large size, strongly constructed, and very powerful, it is also very easy working, one man can easily drive the team and work the pump.

This sprayer is always ready to do the work when wanted, it has no complicated parts to get out of order. It is sure, effective and cheap, and is so simple in construction that a child can understand it.

The pump has a dasher agitator which keeps the liquid thoroughly mixed, and is fitted to attach to the head of any oil or kerosene barrel, no extra charge made for fitting to side of barrel, if so ordered, all sprayers fitted with the genuine Vermorel Nozzles, as we consider them to be far superior, we can however furnish them fitted with the Bordeaux Nozzles if so desired.

Every sprayer guaranteed to give perfect satisfaction. We do not furnish barrel with sprayer as they can be obtained nearer home at quite a saving in freight charges.

PRICE, \$20.00