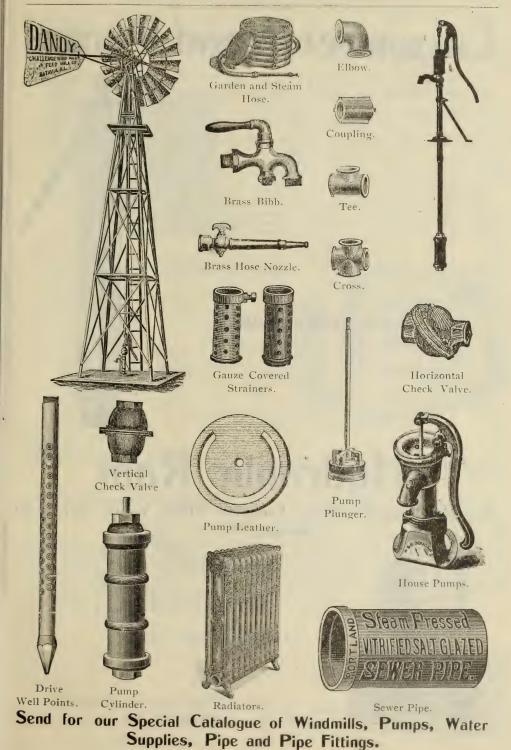

kinds contact with the liquid are brass. The body of spraying on a small of the pump is a large air chamber and after scale it is used for gen-the pump is under pressure it will discharge eral purposes, such as a steady spray lasting two minutes with one washing vehicles, win-stroke of the handle, thus making it easy to operate. Fitted with either jet or paddle agitator.

These Spray Pumps have proven themselves a decided success for whitewashing and are worth more than their cost for this purpose in whitewashing factories, cellars, fences, chicken houses, etc.

Complete except barrel, consisting of pump, 5 feet of 1 inch 3-ply hose. vermorel spray nozzle.

IMPROVED VERMOREL NOZZLE, with Degorger. Price 75c.

Price \$8.00.

BORDEAUX SPRAY AND SOLID STREAM NOZZLE. Price 75c

Price, \$3.00



# Cucumber Wood Pumps

In the manufacture of these none but the very best of material is used. Every pump is warranted to give perfect satisfaction.

#### PRICE LIST.

Porcelain Lined. Made from 6x6 inch stock, 3½ inch bore, for general use.

|                                        | Manufacturer's<br>Price. |      |
|----------------------------------------|--------------------------|------|
| 6 feet long                            |                          |      |
| 7 feet long                            | 7.50                     | 4.10 |
| 8 feet long                            |                          |      |
| 10 feet long                           |                          |      |
| 12 feet long                           |                          |      |
| 14 feet long