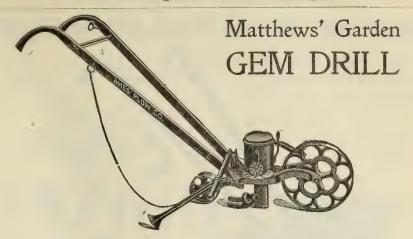

top soil is desired. It can be used wherever a scuffle hoe is commonly used, with much better results.

Price 60 cents.

## Fuller's Daisy Scuffle Hoe No. 5.

No. 5 is a short handled scuffle hoe of very light, narrow steel for hoeing and thinning celery, lettuce and all similar crops. The handle is four feet long and the steel is of good quality and bent as seen in the accompanying cut, so that there will be no clogging. It can be used in various ways, so that the entire weeding can be accomplished easier and much quicker than by ordinary methods.

#### PRICE

| 6 inch Blade | *************************************** | <br>40 | cents |
|--------------|-----------------------------------------|--------|-------|
| 8 inch Blade |                                         | <br>50 | cents |





This has been perfected to meet the demand for a low price drill. It has all the essential qualities of the larger and more expensive drills, the Seed Dial and Indicator being made from exactly the same patterns.

Price \$5.50



NONE BETTER CAN BE PRODUCED. Medals and testimonials confirming its superiority over all other Drills have been repeatedly bestowed upon it from all quarters, and as it has been improved from time to time it is now everywhere acknowledged to be THE MOST PERFECT DRILL MADE. It has been many years in use and its still increasing sale is the best evidence of its merits. Send for Descriptive Circular.

## Matthews' New Universal Model Combination Drill.



This is the same machine as described on page 65 with cultivating attachments. It can be used either as a Doubl