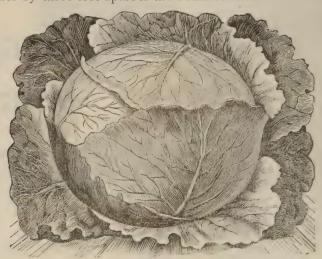

# "Early Spring" Cabbage.

The only Extra Early, Round Flatheaded Cabbage in the World. Coming in with the Wakefield, and yielding one-third more than any other Extra Early.

This variety is of the Early Summer Type, but about one-fifth smaller, and has only four to five outside leaves, and these so small that it may be planted twenty-one inches apart, 14,500 to the acre.

Remembering that this is the first early flat variety, the shape that is so popular on all markets, and that it is ready fully a week earlier than any sort like it, its value can be readily appreciated. The stem is short, making almost the whole plant edible. It is finely bred, the veining of the leaves being particularly fine. There is no cabbage we know of having a more solid head; it has also the peculiarity of heading firmly at an early stage in its growth, so that the finest cabbage, though small, can be obtained long before it has attained its mature size. Its shape and large yield per acre make it particularly valuable for market gardeners, and its good quality will render it the finest early cabbage for private gardens.