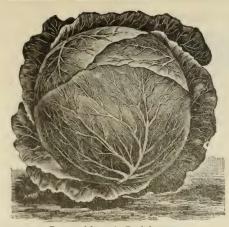

#### CABBAGE.

One ounce will produce about three thousand plants.

The Cabbage is one of the most important vegetables, and some of its varieties universally cultivated. The ground must be highly manured, deeply dug or plowed, and thoroughly worked, to insure good, full sized heads. A heavy, moist and fresh loam is the most suitable. The early sorts should be sown very early in the spring, in hot-beds, or later in the open ground. Eighteen inches by three feet apart is the common distance.

| Fottler's Improved Brunswick Cabbage.                                                                                                                                                                                                                                                                        | T31-4 | 0.5 | ¼lb.   |
|--------------------------------------------------------------------------------------------------------------------------------------------------------------------------------------------------------------------------------------------------------------------------------------------------------------|-------|-----|--------|
| Early Spring Cabbage. (See page 2.)                                                                                                                                                                                                                                                                          | rkt.  | UZ. | 74113. |
| Early Winningstadt. An excellent sort; heads of large size                                                                                                                                                                                                                                                   | 5     | .20 | .60    |
| Early Jersey Wakefield. This is the standard early pointed-                                                                                                                                                                                                                                                  |       |     |        |
| head cabbage. For the market garden it is the best, and for early home use all should have it                                                                                                                                                                                                                | 5     | .20 | .60    |
| Henderson's Early Summer. The standard summer variety.                                                                                                                                                                                                                                                       |       |     |        |
| Unexcelled for the market garden and good for home use                                                                                                                                                                                                                                                       | 5     | .20 | .60    |
| All Seasons' Cabbage. Early; solid and sure headed                                                                                                                                                                                                                                                           | 5     | .20 | .60    |
| Fottler's Improved Brunswick. An excellent early Drumhead                                                                                                                                                                                                                                                    |       |     |        |
| variety; produces a firm and solid head                                                                                                                                                                                                                                                                      | 5     | .20 | .60    |
| Henderson's Succession. One of the finest for a second early                                                                                                                                                                                                                                                 |       |     |        |
| or late sort                                                                                                                                                                                                                                                                                                 | 5     | .20 | .60    |
| Autumn King. Entirely distinct, one of the best keepers, enormous sized head, of that dark shade of green, which is most desirable in a cabbage, and has such small outer leaves that it can be planted much closer together than the ordinary late sorts; therefore can be relied upon to produce a greater |       |     |        |
| weight of crop per acre than any other variety. A distinct feature of the Autumn King is the peculiarly crimped leaves, which not only adds to its appearance, but enables it to be                                                                                                                          |       |     |        |
| distinguished anywhere                                                                                                                                                                                                                                                                                       | 5     | .20 | .60    |