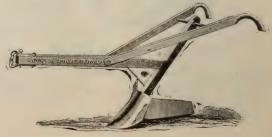

Six Different Sizes.

We carry a full line of repairs for both new and old series.

Send for descriptive catalogue and prices.

# HUSSEY STEEL BEAM STEEL PLOW.

Made in three sizes. A very popular general purpose plow.

Send for descriptive catalogue and prices.



## The Yankee Swivel Plow.



A very perfect working Reversible Plow It has a wood beam, steeled metal mouldboard, with patent, steel shifting lever and clevis. Manufactured in four different sizes. Send for catalogue and prices.

# WOOD BEAM WING SHOVEL PLOW.

Blades and wings of steel. earth. Especially adapted for hilling potatoes and other light work.

Wood Beam Wing Shovel Plow, without wheel.......\$3.00

Wood Beam Wing Shovel Plow, with wheel.....\$3.25

Blades and wings of steel. Wings adjustable to throw more or less



# The "Improved Bangor" Potato Hoe.



This hoe is especially adapted as a potato, corn or celery hiller, or as a coverer. Wings are polished steel, are adjustable to tilt up or down on the standards, and the desired distance apart by moving standards in or out upon the cross bar. Our hoe for 1902 has some valuable improvements, the cross-bar is strengthened with iron braces, which connect it with the pole, making a strong and durable frame. The handles can be moved to the right or left, so that

the operator can walk at the side of the row.

Price, \$8.00

### The Yankee Pulverizer

A Superior Disc Harrow, combining all the late improvements.

Send for Descriptive Catalogue and Prices.



# THE MORGAN SPADING HARROW.



The Morgan Spading Harrow is an "all around general purpose Harrow"