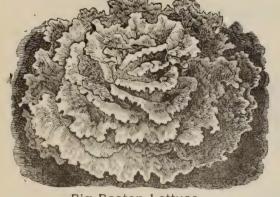

Big Boston Lettuce. Early Tennisball. White seeded. Extensively grown for forcing and heading under glass, heads firm and good size; very white and crisp...... 5 .15 Early Tennisball. Black seeded. A very popular sort for open ground culture; forms a handsome head and is crisp and Boston Curled. A variety of great beauty and of superior quality. Leaves beautifully curled; attractive on table......5 .50 New Sensation. (See page 3.) Black Seeded Simpson. Heads very large, with light colored leaves, leaves being almost white. Stands summer heat splendidly and remains long fit for use..... .15 .50 Ferry's Early Prize Head. Forms a large, tender and crisp mass of leaves of superior flavor, and very hardy. Slow to run to seed and does not become bitter as early as many other sorts..... Big Boston. This is a new, very large strain of White Tennisball or Boston Lettuce excelling all other strains in size. Of great value to market gardeners ..... White Cabbage. Large, extra tender, and is a good keeper... 5