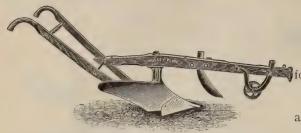

lows furnished with either Jointer or Coulter.

No. 443. Medium. Two horse. No. 450½. Three horse. No. 450. Four horse.

Send for descriptive catalogue and prices.

# Syracuse Steel Truss Beam Swivel Plows.

This is a very light steel beam swivel plow. Side shifting handles. Fitted with either Automatic Jointer or Automatic Coulter.



No. 812. Light. Two horse. No. 811. Medium. Two horse.

Send for descriptive catalogue and prices.



# THE DIAMOND SERIES SWIVEL PLOW.

A very light weight plow, of good capacity. Easily handled and do good work. Made in three sizes.

Send for description and prices.

# SYRACUSE IRON BEAM SWIVEL PLOW.

A very popular plow on rough stony land. Fitted with either Jointer or Coulter.

Send for descriptive catalogue and prices.



## Hussey "Hard Metal" Plow.



Made in Six Different Sizes.

We carry a full line of repairs for both new and old series.

Send for descriptive catalogue and prices.

# HUSSEY STEEL BEAM STEEL PLOW.

Made in three sizes. A very popular general purpose plow.

Send for descriptive catalogue and prices.



## The Yankee Swivel Plow.



A very perfect working Reversible Plow It has a wood beam, steeled metal mouldboard, with patent, steel shifting lever and clevis. Manufactured in four different sizes. Send for catalogue and prices.

# WOOD BEAM WING SHOVEL PLOW.

Blades and wings of steel. earth. Especially adapted for hilling potatoes and other light work.

Wood Beam Wing Shovel Plow, without wheel.......\$3.00

Wood Beam Wing Shovel Plow, with wheel.....\$3.25

Blades and wings of steel. Wings adjustable to throw more