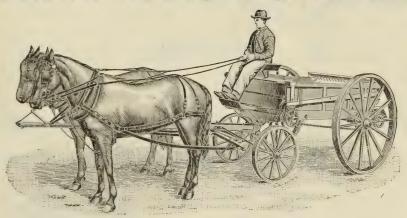

# Perfection Four Row Sprayer.

The most practical potato sprayer ever put on the market, it can be attached to any wagon, is very simple in construction and durable, nothing about it to get out of order.

This sprayer was got up to meet the demand for a practical and efficient sprayer at a low price. The power sprayers that have been put on the market during the last few seasons have proved very unsatisfactory, and at a price that is much more than the average farmer is willing to pay.

This sprayer can be readily adjusted to rows any width apart, the liquid is conducted from the pump by two lines of rubber hose, making the pressure on the nozzles uniform, thereby insuring a perfect spray from all of the nozzles at once.

This sprayer is fitted throughout with brass connections, and high pressure rubber hose, the liquid not coming in contact with the iron pipe in any way.

In a great many of the sprayers that are put on the market, the liquid is conducted to the spray nozzle through iron pipe, the action of the Bordeaux Mixture on this pipe soon corrodes it causing the pipe to clog and become unfit for use.

The pump is of large size, strongly constructed, and very powerful, it is also very easy working, one man can easily drive the team and work the pump.

This sprayer is always ready to do the work when wanted, it has no complicated parts to get out of order. It is sure, effective and cheap, and is so simple in construction that a child can understand it.

The pump has a dasher agitator which keeps the liquid thoroughly mixed, and is fitted to attach to the head of any oil or kerosene barrel, no extra charge made for fitting to side of barrel, if so ordered, all sprayers fitted with the genuine Vermorel Nozzles, as we consider them to be far superior, we can however furnish them fitted with the Bordeaux Nozzles if so desired.

Every sprayer guaranteed to give perfect satisfaction. We do not furnish barrel with sprayer as they can be obtained nearer home at quite a saving in freight charges.

PRICE, \$20.00