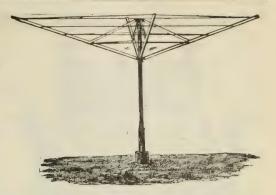

# Perfection Four Row Sprayer.

The most practical potato sprayer ever put on the market, it can be attached to any wagon, is very simple in construction and durable, nothing about it to get out of order.

This sprayer was got up to meet the demand for a practical and efficient sprayer at a low price. The power sprayers that have been put on the market during the last few seasons have proved very unsatisfactory, and at a price that is much more than the average farmer is willing to pay.

This sprayer can be readily adjusted to rows any width apart, the liquid is conducted from the pump by two lines of rubber hose, making the pressure on the nozzles uniform, thereby insuring a perfect spray from all of the nozzles at once.

This sprayer is fitted throughout with brass connections, and high pressure rubber hose, the liquid not coming in contact with the iron pipe in any way.

In a great many of the sprayers that are put on the market, the liquid is conducted to the spray nozzle through iron pipe, the action of the Bordeaux Mixture on this pipe soon corrodes it causing the pipe to clog and become unfit for use.

The pump is of large size, strongly constructed, and very powerful, it is also very easy working, one man can easily drive the team and work the pump.

This sprayer is always ready to do the work when wanted, it has no complicated parts to get out of order. It is sure, effective and cheap, and is so simple in construction that a child can understand it.

The pump has a dasher agitator which keeps the liquid thoroughly mixed, and is fitted to attach to the head of any oil or kerosene barrel, no extra charge made for fitting to side of barrel, if so ordered, all sprayers fitted with the genuine Vermorel Nozzles, as we consider them to be far superior, we can however furnish them fitted with the Bordeaux Nozzles if so desired.

Every sprayer guaranteed to give perfect satisfaction. We do not furnish barrel with sprayer as they can be obtained nearer home at quite a saving in freight charges.

PRICE, \$20.00