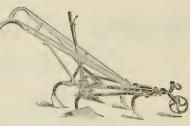

f depth. The attachments are: I pair Hoes, 4 Cultivator Teeth, I pair Plows, I pair Rakes and I pair Vine or Leaf Guards. Price \$5.75

Price with hoeing blades only \$3.75.



# Syracuse Steel Frame Cultivator.

No. 8t

Standards Separable and Adjustable.
Side Shifting Handles.

A good Cultivator at a Low Price.

No. 81.—Five 3-inch Points and wheel, (see cut), \$3 50

No. 83.—Same as No. 81 with Wing Points and

Shovel Point added. .....\$4.00

# Steel Frame Lever Cultivator.

This is the Best Lever Cultivator Ever Put on the Market for the Money.

Made with stiff heavy steel frame, steel wheel strap, strong, durable and steady running.

No. 121.—Expanding lever, five 3-inch Points....\$4.25 No. 123.—Expanding lever, five 3-inch Points,

Wing Points and Shovel Points, (see cut), \$4.50



No. 123

# Steel Frame Lever Cultivator With Hiller Attachment.



Unsurpassed for all hilling purposes. By reversing the Sweeps and fastening Center Standard to the rear end of the Bar, it is changed into an excellent Coverer.

No. 124.—Expanding lever, five 3-inch Points,

Hiller Sweeps and wheel.....\$5.25

NO. 124

# Spike Tooth Cultivator.

Especially adapted to pulverize the soil and leave it smooth and level. The teeth are reversible and the pitch can be quickly changed forward or back by simply loosening one bolt at each tooth.



# Syracuse Steel Frame Cultivator,

With Hiller Sweeps and Expanding Lever.



This cultivator is made with an extra long and extra heavy frame, and is a style largely used throughout this section. This cultivator is especially adapted to a great variet