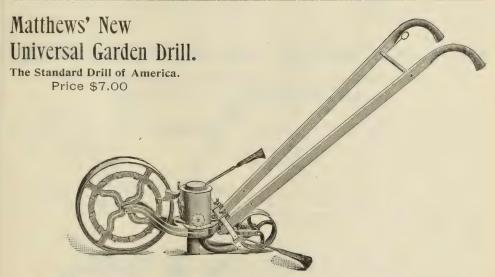

oeing and thinning celery, lettuce and all similar crops. The handle is four feet long and the steel is of good quality and bent as seen in the accompanying cut, so that there will be no clogging. It can be used in various ways, so that the entire weeding can be accomplished easier and much quicker than by ordinary methods.

#### PRICE

| 6 inch Blade | *************************************** | <br>40 | cents |
|--------------|-----------------------------------------|--------|-------|
| 8 inch Blade |                                         | <br>50 | cents |





This has been perfected to meet the demand for a low price drill. It has all the essential qualities of the larger and more expensive drills, the Seed Dial and Indicator being made from exactly the same patterns.

Price \$5.50



NONE BETTER CAN BE PRODUCED. Medals and testimonials confirming its superiority over all other Drills have been repeatedly bestowed upon it from all quarters, and as it has been improved from time to time it is now everywhere acknowledged to be THE MOST PERFECT DRILL MADE. It has been many years in use and its still increasing sale is the best evidence of its merits. Send for Descriptive Circular.

## Matthews' New Universal Model Combination Drill.



This is the same machine as described on page 65 with cultivating attachments. It can be used either as a Double Wheel machine and change can be readily made. We do not particularly recommend a two-wheel seed sower, as the nicer work may be accomplished by a one-wheel machine. The two wheels are desirable, however, when used as a cultivato