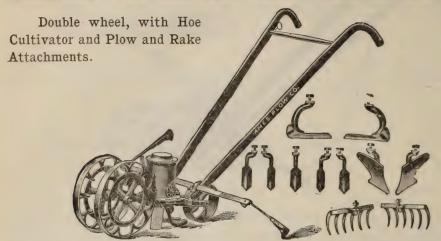

---------------|--------|-------|
| 8 inch Blade |                                         | <br>50 | cents |





This has been perfected to meet the demand for a low price drill. It has all the essential qualities of the larger and more expensive drills, the Seed Dial and Indicator being made from exactly the same patterns.

Price \$5.50



NONE BETTER CAN BE PRODUCED. Medals and testimonials confirming its superiority over all other Drills have been repeatedly bestowed upon it from all quarters, and as it has been improved from time to time it is now everywhere acknowledged to be THE MOST PERFECT DRILL MADE. It has been many years in use and its still increasing sale is the best evidence of its merits. Send for Descriptive Circular.

## Matthews' New Universal Model Combination Drill.



This is the same machine as described on page 65 with cultivating attachments. It can be used either as a Double Wheel machine and change can be readily made. We do not particularly recommend a two-wheel seed sower, as the nicer work may be accomplished by a one-wheel machine. The two wheels are desirable, however, when used as a cultivator or wheel hoe, as in this way the rows of young plants may be straddled and the cultivating done on both sides of the rows at one passing.

Price \$9.00

### New Universal Double Wheel Hoe, Cultivator, Plow and Rake.

SPECIALLY DESIGNED FOR WORKING BOTH SIDES OF THE ROW AT ONE PASSING,

This new hand implement embraces all the good points of older efforts in the same line, and in addition offers new features which can not fail of appreciation. The spec