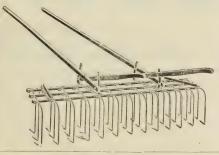

Broadcast SEED SOWER.

For sowing Wheat, Barley, Oats, Buckwheat, Rye, Grass Seed, etc. Sows from four to eight acres per hour, at a common walking gait, throwing out wheat about forty feet wide.

A person entirely unused to sowing by hand can use this machine with perfect success.

Price \$3.50





AUTOMATIC

hand Corn Planter.

Plants as fast as a person can walk. Simple and well made.

Price \$2.50



#### Garden Trowels.

Stained wood handle, steel blade,
Price, 10 cents
Japanned wood handle, steel blade,
Riveted.
Price, 15 cents

## Transplanting Fork.

Japanned wood handle, malleable tines,
Price 10 cents.





### Excelsior Hand Weeder.

Japanned wood handle, malleable tines.
Price, 10 cents.

## Noyes' Hand Weeder.

Steel blade. Price, 25 cents.



# Standard Steel Frame Weeder.



This weeder is well made, strong and durable. It has a set of runners, not shown in cut, which regulate the depth of cultivation. When the weeder is used on soft ground, and shallow cultivation is desired, the runners may be set so as to cultivate at the depth desired. They are also very useful in transporting the weeder to and from the field and from one field to another.

PRICE \$8.00.



# The "Keystone' Weeder.

Can be expanded to  $7\frac{1}{2}$  feet and narrowed to 30 inches.



#### Expanded to 7 1=2 feet.

Narrowed to 30 inches.

The "KEYSTONE" is the only Weeder that is adjustable to any depth and width.

It can be used as a shallow cultivator—working close to the plants between the rows until the crops mature—long after other weeders are laid aside.

It has no shafts that will