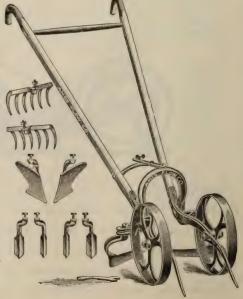

ut which, by an ingenious devise, enables the teeth to be pitched at any angle desired.

It can be pushed straight ahead but better results are obtained by using it same as a scuffle hoe with successive strokes of length to suit the nature of soil and crop.

It can be used either astride of or between rows.

It is so symmetrically constructed that in passing astride rows of large plants the foliage once raised by the vine guards meets no obstruction between the wheel arms and the arch and is, therefore, dropped by the implement without unnecessary damage and without delaying the operator.

There are nine adjustments of depth. The attachments are: I pair Hoes, 4 Cultivator Teeth, I pair Plows, I pair Rakes and I pair Vine or Leaf Guards. Price \$5.75

Price with hoeing blades only \$3.75.



# Syracuse Steel Frame Cultivator.

No. 8t

Standards Separable and Adjustable.
Side Shifting Handles.

A good Cultivator at a Low Price.

No. 81.—Five 3-inch Points and wheel, (see cut), \$3 50

No. 83.—Same as No. 81 with Wing Points and

Shovel Point added. .....\$4.00

# Steel Frame Lever Cultivator.

This is the Best Lever Cultivator Ever Put on the Market for the Money.

Made with stiff heavy steel frame, steel wheel strap, strong, durable and steady running.

No. 121.—Expanding lever, five 3-inch Points....\$4.25 No. 123.—Expanding lever, five 3-inch Points,

Wing Points and Shovel Points, (see cut), \$4.50



No. 123

# Steel Frame Lever Cultivator With Hiller Attachment.



Unsurpassed for all hilling purposes. By reversing the Sweeps and fastening Center Standard to the rear en