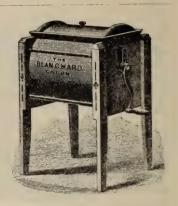

ple, durable and cheap.

| Capacity.           | Price        |
|---------------------|--------------|
| No. 4, 2 to 3 cows  | <b>3.7</b> 5 |
| No. 5, 3 to 5 cows  | 4.25         |
| No. 6, 5 to 10 cows | 5.00         |

# BLANCHARD CHURN.

|                                                  | R.B.D. |
|--------------------------------------------------|--------|
| Manuf'r's                                        |        |
| Price.                                           | Price. |
| No. 3, for up to about 2 gallons of cream \$6.00 | \$4.00 |
| No. 4, for up to about 4 gallons of cream 7.00   | 4.50   |
| No. 5, for up to about 6 gallons of cream 8.00   | 5.50   |
| No. 6, for up to about 12 gallons of cream 10.00 | 6.50   |
| No. 7, for up to about 16 gallons of cream 12.00 | 8.00   |



### CYLINDER CHURN.



A favorite style of churn which has been in use many years.

|                            |        | R.B.D.&Co's<br>Price. |
|----------------------------|--------|-----------------------|
| No. 1, capacity 23 gallons | \$2.50 | \$1.50                |
| No. 2, capacity 4 gallons  | 3.00   | 1.75                  |
| No. 3, capacity 7 gallons  | 3.50   | 2.00                  |
| No. 4, capacity 101 "      |        | 2.25                  |
| No. 5, capacity 15 gallons | 5.00   | 2.75                  |

### The Lightning Churn.

This has been made to supply the demand for a small, cheap churn. It is strong and durable with no parts to get out of order.

| get out of | order.    | Manuf'r's | R.B.D.&Co.'s |
|------------|-----------|-----------|--------------|
|