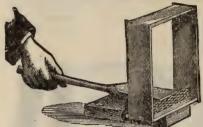

This foundation is made from the best grade of pure beeswax, and before being made into foundation is entirely cleansed of all foreign substances.

#### PRICES.

Standard Brood......5oc per lb. Light Section......6oc per lb. If foundation is wanted by mail add 25 cents per pound for postage.



### BEE KEEPERS' SUPPLIES.

#### FIVE BAR BEE VEIL.

Has five cross bars riveted through the center at the top. These button to studs on the neckband. The bars are light spring steel, the neckband is of hard spring brass and the cover is of handsome, light material. It is very easily put together—no trouble to put on or take off. It protects against mosquitoes, flies, bees, gnats, etc. The veil weighs only five ounces. Price \$1.00.



### Parker's Machine for Fastening Starters in Section Boxes.



Fasten machine to table with screws that are sent with it. Dampen the under side of point of lever with honey or water to prevent its sticking to the foundation. Place section in position with strip of foundation just under the end of lever; press lever down on foundation by lifting handle, turn foundation up against end of lever and slide lever off of foundation by lifting on handle and drawing it backward, which fastens the foundation to section.

Price for  $4\frac{1}{4}x4\frac{1}{4}$  section.....30 cents. By mail.....45 cents.

#### PAGE FEEDER.

One of the best feeders for feeding over the brood nest. It is made from a solid block of wood and is covered with wire cloth. It has a bee space under bottom and also at top between wire cloth and top of partitions. Bees cannot escape whil