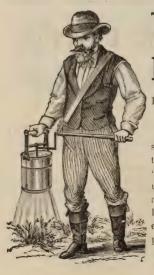

# Perfection Four Row Sprayer.

The most practical potato sprayer ever put on the market, it can be attached to any wagon, is very simple in construction and durable, nothing about it to get out of order.

This sprayer was got up to meet the demand for a practical and efficient sprayer at a low price. The power sprayers that have been put on the market during the last few seasons have proved very unsatisfactory, and at a price that is much more than the average farmer is willing to pay.

This sprayer can be readily adjusted to rows any width apart, the liquid is conducted from the pump by two lines of rubber hose, making the pressure on the nozzles uniform, thereby insuring a perfect spray from all of the nozzles at once.

This sprayer is fitted throughout with brass connections, and high pressure rubber hose, the liquid not coming in contact with the iron pipe in any way.

In a great many of the sprayers that are put on the market, the liquid is conducted to the spray nozzle through iron pipe, the action of the Bordeaux Mixture on this pipe soon corrodes it causing the pipe to clog and become unfit for use.

The pump is of large size, strongly constructed, and very powerful, it is also very easy working, one man can easily drive the team and work the pump.

This sprayer is always ready to do the work when wanted, it has no complicated parts to get out of order. It is sure, effective and cheap, and is so simple in construction that a child can understand it.

The pump has a dasher agitator which keeps the liquid thoroughly mixed, and is fitted to attach to the head of any oil or kerosene barrel, no extra charge made for fitting to side of barrel, if so ordered, all sprayers fitted with the genuine Vermorel Nozzles, as we consider them to be far superior, we can however furnish them fitted with the Bordeaux Nozzles if so desired.

Every sprayer guaranteed to give perfect satisfaction. We do not furnish barrel with sprayer as they can be obtained nearer home at quite a saving in freight charges.

PRICE, \$20.00