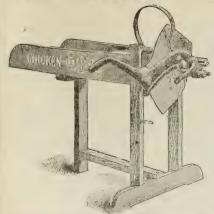

# Perfection Four Row Sprayer.

The most practical potato sprayer ever put on the market, it can be attached to any wagon, is very simple in construction and durable, nothing about it to get out of order.

This sprayer was got up to meet the demand for a practical and efficient sprayer at a low price. The power sprayers that have been put on the market during the last few seasons have proved very unsatisfactory, and at a price that is much more than the average farmer is willing to pay.

This sprayer can be readily adjusted to rows any width apart, the liquid is conducted from the pump by two lines of rubber hose, making the pressure on the nozzles uniform, thereby insuring a perfect spray from all of the nozzles at once.

This sprayer is fitted throughout with brass connections, and high pressure rubber hose, the liquid not coming in contact with the iron pipe in any way.

In a great many of the sprayers that are put on the market, the liquid is conducted to the spray nozzle through iron pipe, the action of the Bordeaux Mixture on this pipe soon corrodes it causing the pipe to clog and become unfit for use.

The pump is of large size, strongly constructed, and very powerful, it is also very easy working, one man can easily drive the team and work the pump.

This sprayer is always ready to do the work when wanted, it has no complicated parts to get out of order. It is sure, effective and cheap, and is so simple in construction that a child can understand it.

The pump has a dasher agitator which keeps the liquid thoroughly mixed, and is fitted to attach to the head of any oil or kerosene barrel, no extra charge made for fitting to side of barrel, if so ordered, all sprayers fitted with the genuine Vermorel Nozzles, as we consider them to be far superior, we can however furnish them fitted with the Bordeaux Nozzles if so desired.

Every sprayer guaranteed to give perfect satisfaction. We do not furnish barrel with sprayer as they can be obtained nearer home at quite a saving in freight charges.

PRICE, \$20.00