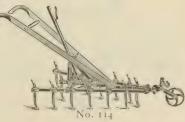

the Money.

Made with stiff heavy steel frame, steel wheel strap, strong, durable and steady running.

No. 121.—Expanding lever, five 3-inch Points....\$4.25 No. 123.—Expanding lever, five 3-inch Points,

Wing Points and Shovel Points, (see cut), \$4.50



No. 123

# Steel Frame Lever Cultivator With Hiller Attachment.



Unsurpassed for all hilling purposes. By reversing the Sweeps and fastening Center Standard to the rear end of the Bar, it is changed into an excellent Coverer.

No. 124.—Expanding lever, five 3-inch Points,

Hiller Sweeps and wheel.....\$5.25

NO. 124

# Spike Tooth Cultivator.

Especially adapted to pulverize the soil and leave it smooth and level. The teeth are reversible and the pitch can be quickly changed forward or back by simply loosening one bolt at each tooth.



# Syracuse Steel Frame Cultivator,

With Hiller Sweeps and Expanding Lever.



This cultivator is made with an extra long and extra heavy frame, and is a style largely used throughout this section. This cultivator is especially adapted to a great variety of work.

No. 101.—With expanding lever.....\$6.50
No. 76.—Without expanding lever.....\$6.00

# Hussey's "New Model Centennial" Lever Cultivator.

# OUR NEW LEVER EXPANDER

Is simple, strong and easy to operate. Has no "Dead Centres," and no Loose Joints. Adds stiffness to the entire frame.

| Price, | with lever\$7.00    |
|--------|---------------------|
| Price, | without lever\$6.30 |



# Spring Cooth Steel Frame Cultivator.



This series of Cultivators is especially adapted for use in stony ground. The frames are steel, strong an