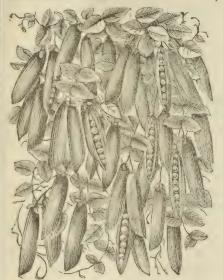

## Gradus or Prosperity Pea.

This is a new, very Large, extra Early variety of Wrinkled Pea.

The most desirable sort for the home and market garden, large podded and of splendid quality.

The vines grow about three feet high and are vigorous and hardy. The immense pods are as large as those of the Telephone, uniformly well shaped and handsome, and more attractive than those of other extra early varieties.

They ripen slowly and continue fit for use much longer than most varieties, making this by far the most desirable sort for the home garden. The peas are very large, of splendid quality and beautiful color which they retain after cooking.

Pkt., 10 cts., pint, 30 cts., quart, 50 cts., peck, \$3.00. If Peas are ordered by mail, add 8 cts per pint, and 15 cts per quart for postage.