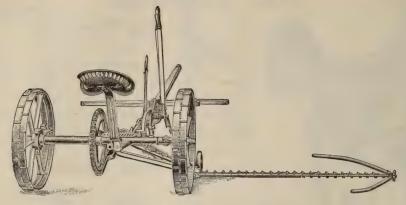

# Perfection Four Row Sprayer.

The most practical potato sprayer ever put on the market, it can be attached to any wagon, is very simple in construction and durable, nothing about it to get out of order.

This sprayer was got up to meet the demand for a practical and efficient sprayer at a low price. The power sprayers that have been put on the market during the last few seasons have proved very unsatisfactory, and at a price that is much more than the average farmer is willing to pay.

This sprayer can be readily adjusted to rows any width apart, the liquid is conducted from the pump by two lines of rubber hose, making the pressure on the nozzles uniform, thereby insuring a perfect spray from all of the nozzles at once.

This sprayer is fitted throughout with brass connections, and high pressure rubber hose, the liquid not coming in contact with the iron pipe in any way.

In a great many of the sprayers that are put on the market, the liquid is conducted to the spray nozzle through iron pipe, the action of the Bordeaux Mixture on this pipe soon corrodes it causing the pipe to clog and become unfit for use.

The pump is of large size, strongly constructed, and very powerful, it is also very easy working, one man can easily drive the team and work the pump.

This sprayer is always ready to do the work when wanted, it has no complicated parts to get out of order. It is sure, effective and cheap, and is so simple in construction that a child can understand it.

The pump has a dasher agitator which keeps the liquid thoroughly mixed, and is fitted to attach to the head of any oil or kerosene barrel, no extra charge made for fitting to side of barrel, if so ordered, all sprayers fitted with the genuine Vermorel Nozzles, as we consider them to be far superior, we can however furnish them fitted with the Bordeaux Nozzles if so desired.

Every sprayer guaranteed to give perfect satisfaction. We do not furnish barrel with sprayer as they can be obtained nearer home at quite a saving in freight charges.

PRICE, \$20.00