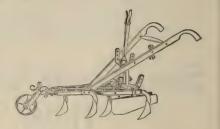

eave it smooth and level. The teeth are reversible and the pitch can be quickly changed forward or back by simply loosening one bolt at each tooth.



# Syracuse Steel Frame Cultivator,

With Hiller Sweeps and Expanding Lever.



This cultivator is made with an extra long and extra heavy frame, and is a style largely used throughout this section. This cultivator is especially adapted to a great variety of work.

No. 101.—With expanding lever.....\$6.50
No. 76.—Without expanding lever.....\$6.00

# Hussey's "New Model Centennial" Lever Cultivator.

# OUR NEW LEVER EXPANDER

Is simple, strong and easy to operate. Has no "Dead Centres," and no Loose Joints. Adds stiffness to the entire frame.

| Price, | with lever\$7.00    |
|--------|---------------------|
| Price, | without lever\$6.30 |



# Spring Cooth Steel Frame Cultivator.



This series of Cultivators is especially adapted for use in stony ground. The frames are steel, strong and well put together throughout. The castings are malleable. The teeth are fine oil tempered springs and are alike and interchangeable; they are also adjustable for angle and depth.

Price \$5.00.

# Syracuse Contractors' Plow.

Steel truss beam. Steel Moldboard and Landside. Separate shin piece. Heavy overlaid wrought steel point. Adjustable shoe in place of wheel. Loop handle wear irons. Very strongly built. Slight turning capacily. Suitable for severe grading purposes in shale or hard pan.



No. 99. Four to eight horse. Weight with shoe, 265 lbs. Send for prices.

# Syracuse Reversible Sulky Plow.



Does perfect work on Hillside or Level l