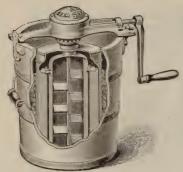

|  |
| No. 333.                    | 80        | 30 in.  | 19 in.          | 44 in.        | 19.50           | 12.00               |  |
| No. 334.                    | 125       | 33 in.  | 21 in.          | 46 in.        | 22.75           | 14.00               |  |
| No. 335.                    | 140       | 36 in.  | 22 in.          | 48 in.        | 28.00           | 17.00               |  |
| No. 336.                    | 125       | 33 in.  | 21 in.          | 46 in.        | 25.25           | 16 00               |  |
| No. 337.                    | 140       | 36 in.  | 22 in.          | 48 in.        | 29.00           | 17 50               |  |
|                             |           |         |                 |               |                 |                     |  |



### Improved White Mountain Freezer.

This is universally the favorite family Ice Cream Freezer, because it combines more excellencies than all the other family freezers made. It is the only freezer made with a duplex dasher and double self-adjusting scrapers, which, by keeping every particle of cream in constant motion, causes it to freeze faster and more evenly than can possibly be accomplished by any other freezer.

#### Prices.

2 qt., \$1.90. 3 qt., \$2.25. 4 qt., \$2.50. 6 qt., \$3.25. Prices of larger sizes furnished on application.

# ARCTIC Ice Cream Freezers.

This is the single action type, the can revolving while the beaters remain stationary. A first-class freezer in every respect.

#### Prices.

2 qt., \$1.65. 3 qt., \$1.85. 4 qt., \$2.25 6 qt., \$3.00



### Oak Well Bucke