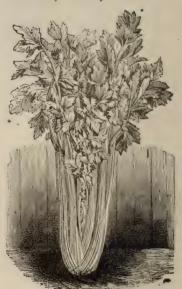

#### CELERY.

One ounce of seed produces about four thousand plants.

To have celery early, it should be sown in a hot-bed quite early in the spring, and when three inches high plant out in a well prepared bed, which must be covered in frosty weather. For the principal crop, sow early in spring, very shallow in the seed-bed, and when the plants are about six inches high, transplant them about six inches apart into trenches for blanching. Dig the trenches four feet apart, a foot wide and ten inches deep. Fill in five or six inches of well rotted manure, and mix thoroughly, half a spade deep, with the earth at the bottom. The tops of the plants should be shortened before they are set. Earth up to blanch, three or four times during their growth, taking care that no earth falls in the center of the plants

Golden Self-Bleaching
Celery.

| Printer.                                                             | Pkt. | Oz. |
|----------------------------------------------------------------------|------|-----|
| Boston Market. A favorite variety, remarkable for its tender, crisp, |      |     |
| succulent stems, keeps well                                          | 5    | .25 |
| Henderson's White Plume. Crisp, solid and possessing a sweet,        |      |     |
| nutty flavor; requires very little labor in bleaching                | 5    | .25 |
| Golden Self-Bleaching. A self-bleaching, early golden-colored va-    |      |     |
| riety that is very popular                                           | 5    | .25 |
|                                                                      |      |     |