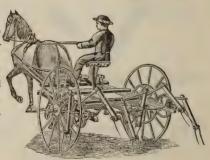

# Perfection Four Row Sprayer.

The most practical potato sprayer ever put on the market, it can be attached to any wagon, is very simple in construction and durable, nothing about it to get out of order.

This sprayer was got up to meet the demand for a practical and efficient sprayer at a low price. The power sprayers that have been put on the market during the last few seasons have proved very unsatisfactory, and at a price that is much more than the average farmer is willing to pay.

This sprayer can be readily adjusted to rows any width apart, the liquid is conducted from the pump by two lines of rubber hose, making the pressure on the nozzles uniform, thereby insuring a perfect spray from all of the nozzles at once.

This sprayer is fitted throughout with brass connections, and high pressure rubber hose, the liquid not coming in contact with the iron pipe in any way.

In a great many of the sprayers that are put on the market, the liquid is conducted to the spray nozzle through iron pipe, the action of the Bordeaux Mixture on this pipe soon corrodes it causing the pipe to clog and become unfit for use.

The pump is of large size, strongly constructed, and very powerful, it is also very easy working, one man can easily drive the team and work the pump.

This sprayer is always ready to do the work when wanted, it has no complicated parts to get out of order. It is sure, effective and cheap, and is so simple in construction that a child can understand it.

The pump has a dasher agitator which keeps the liquid thoroughly mixed, and is fitted to attach to the head of any oil or kerosene barrel, no extra charge made for fitting to side of barrel, if so ordered, all sprayers fitted with the genuine Vermorel Nozzles, as we consider them to be far superior, we can however furnish them fitted with the Bordeaux Nozzles if so desired.

Every sprayer guaranteed to give perfect satisfaction. We do not furnish barrel with sprayer as they can be obtained nearer home at quite a saving in freight charges.

PRICE, \$20.00