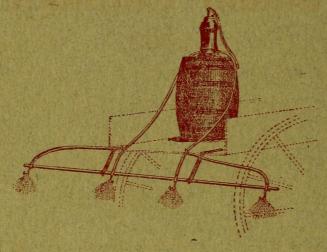

# Perfection Four Row Sprayer.

The most practical potato sprayer ever put on the market, it can be attached to any wagon, is very simple in construction and durable, nothing about it to get out of order.

This sprayer was got up to meet the demand for a practical and efficient sprayer at a low price. The power sprayers that have been put on the market during the last few seasons have proved very unsatisfactory, and at a price that is much more than the average farmer is willing to pay.

This sprayer can be readily adjusted to rows any width apart, the liquid is conducted from the pump by two lines of rubber hose, making the pressure on the nozzles uniform, thereby insuring a perfect spray from all of the nozzles at once.

This sprayer is fitted throughout with brass connections, and high pressure rubber hose, the liquid not coming in contact with the iron pipe in any way.

In a great many of the sprayers that are put on the market, the liquid is conducted to the spray nozzle through iron pipe, the action of the Bordeaux Mixture on this pipe soon corrodes it causing the pipe to clog and become unfit for use.

The pump is of large size, strongly constructed, and very powerful, it is also very easy working, one man can easily drive the team and work the pump.

This sprayer is always ready to do the work when wanted, it has no complicated parts to get out of order. It is sure, effective and cheap, and is so simple in construction that a child can understand it.

The pump has a dasher agitator which keeps the liquid thoroughly mixed, and is fitted to attach to the head of any oil or kerosene barrel, no extra charge made for fitting to side of barrel, if so ordered, all sprayers fitted with the genuine Vermorel Nozzles, as we consider them to be far superior, we can however furnish them fitted with the Bordeaux Nozzles if so desired.

Every sprayer guaranteed to give perfect satisfaction. We do not furnish barrel with sprayer as they can be obtained nearer home at quite a saving in freight charges.

PRICE, \$20.00