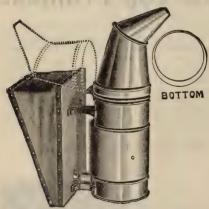

of foundation just under the end of lever; press lever down on foundation by lifting handle, turn foundation up against end of lever and slide lever off of foundation by lifting on handle and drawing it backward, which fastens the foundation to section.

Price for  $4\frac{1}{4}x4\frac{1}{4}$  section.....30 cents. By mail.....45 cents.

#### PAGE FEEDER.

One of the best feeders for feeding over the brood nest. It is made from a solid block of wood and is covered with wire cloth. It has a bee space under bottom and also at top between wire cloth and top of partitions. Bees cannot escape while feeder is being filled. A small hole cut in mat and feeder set over same will be found a convenient way of using it, but it can be used in many ways.

Each nailed up complete, 30c; by mail, 55c.





Corneil Smoker.

Price Scc each.

By mail \$1.10 each.



Clark's Cold Blast Smoker.

Price 6oc. By mail Soc.

We also carry the Cleated Separators or Fences for the  $4\frac{1}{4}x_4\frac{1}{4}x_1\frac{1}{2}$  inch plain section boxes and for the  $3\frac{5}{8}x_5x_1\frac{1}{2}$  inch plain section boxes.



### EUREKA POTATO PLANTER.

Send for descriptive catalogue and prices.



Requires but one horse and one man to operate it. It is light, strong and durable. Weight with fertilizer, 280 lbs. It can easily be drawn by 1 horse. Many like it without thills or pole, but we furnish either for \$2.50 extra. Its capacity for sowing fertilizer is from 150 to 1200 lbs. per acre. It plants seed at any required distance. The operator can see every seed dropped. It is cheap in price excellent in