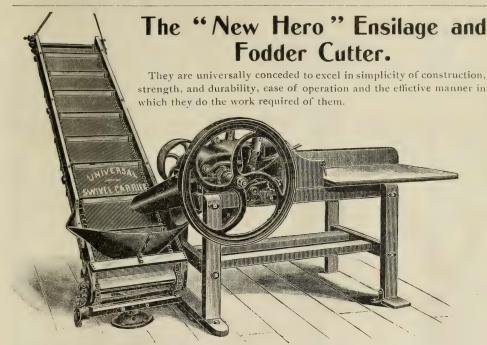

cents. By mail.....45 cents.

#### PAGE FEEDER.

One of the best feeders for feeding over the brood nest. It is made from a solid block of wood and is covered with wire cloth. It has a bee space under bottom and also at top between wire cloth and top of partitions. Bees cannot escape while feeder is being filled. A small hole cut in mat and feeder set over same will be found a convenient way of using it, but it can be used in many ways.

Each nailed up complete, 30c; by mail, 55c.





Corneil Smoker.

Price Scc each.

By mail \$1.10 each.



Clark's Cold Blast Smoker.

Price 6oc. By mail Soc.

We also carry the Cleated Separators or Fences for the  $4\frac{1}{4}x_4\frac{1}{4}x_1\frac{1}{2}$  inch plain section boxes and for the  $3\frac{5}{8}x_5x_1\frac{1}{2}$  inch plain section boxes.



### EUREKA POTATO PLANTER.

Send for descriptive catalogue and prices.



Requires but one horse and one man to operate it. It is light, strong and durable. Weight with fertilizer, 280 lbs. It can easily be drawn by 1 horse. Many like it without thills or pole, but we furnish either for \$2.50 extra. Its capacity for sowing fertilizer is from 150 to 1200 lbs. per acre. It plants seed at any required distance. The operator can see every seed dropped. It is cheap in price excellent in work. Improvement for Deep Planting. A plow in front of shoe is thrown in or out of the soil by a lever at will of operator. This not only opens a deep furrow, but clears the ground for the shoe and makes a looser seed bed. Send for descriptive circular and prices.

### INDEX.

|