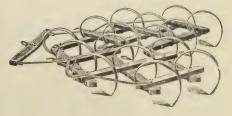

e S-shaped and ground sharp on the cutting edges and overlap; they cut into and lift the soil to a depth of 4 to 6 inches, turning and pulverizing the ground precisely like the

hand spade. The gangs which float freely can be adjusted to any desired angle by the hand levers. The cleaners are stationary and clean the blades no matter what the condition of the soil. Send for descriptive circular and prices.

# Old Original Perry Harrow.

The Wood Frame Perry Harrow is the most durable of the spring tooth harrows. Is simplicity itself. Iron plated on the under side and in front the entire length. Teeth cannot get loose. No levers or joints to wear and get out of repair. Harrows of this kind have been in constant use for fifteen years.



14-Tooth, \$9.00; 16-Tooth, \$9.00; 18-Tooth, \$10.00



#### SYRACUSE SPRING TOOTH LEVER HARROW.

This style of Harrow has an advantage over the ordinary float harrow in that the depth of work can be quickly changed even while the harrow is in motion, and by operating the levers a uniform depth can be maintained in soils of variable hardness. The Harrow will clog less and clear easier than any other Harrow on the market. 15-Tooth Harrow, \$15.00



17-Tooth Harrow, \$16,00

#### SYRACUSE 1=HORSE SPRING TOOTH HARROW.

Frame of steel similar to 2-horse Harrow and is the best 1-horse Harrow in the market.

> Ten Tooth, with lever. Price \$9.00



#### THE MOHAWK STEEL FRAME RIDING HARROW.

Made in 15-Tooth Size Only.



Without question the best and simplest riding harrow ever put on the market. It is so constructed that it will conform to uneve