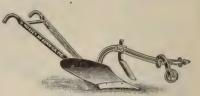

. Fitted with either Automatic Jointer or Automatic Coulter.



No. 812. Light. Two horse. No. 811. Medium. Two horse.

Send for descriptive catalogue and prices.



# THE DIAMOND SERIES SWIVEL PLOW.

A very light weight plow, of good capacity. Easily handled and do good work. Made in three sizes.

Send for description and prices.

# SYRACUSE IRON BEAM SWIVEL PLOW.

A very popular plow on rough stony land. Fitted with either Jointer or Coulter.

Send for descriptive catalogue and prices.



## Hussey "Hard Metal" Plow.



Made in Six Different Sizes.

We carry a full line of repairs for both new and old series.

Send for descriptive catalogue and prices.

# HUSSEY STEEL BEAM STEEL PLOW.

Made in three sizes. A very popular general purpose plow.

Send for descriptive catalogue and prices.



## The Yankee Swivel Plow.



A very perfect working Reversible Plow It has a wood beam, steeled metal mouldboard, with patent, steel shifting lever and clevis. Manufactured in four different sizes. Send for catalogue and prices.

# WOOD BEAM WING SHOVEL PLOW.

Blades and wings of steel. earth. Especially adapted for hilling potatoes and other light work.

Wood Beam Wing Shovel Plow, without wheel.......\$3.00

Wood Beam Wing Shovel Plow, with wheel.....\$3.25

Blades and wings of steel. Wings adjustable to throw more or less



# The "Improved Bangor" Potato Hoe.



This hoe is especially adapted as a potato, corn or celery hiller, or as a coverer. Wings are polished steel, are adjustable to tilt up or down on the standards, and the desired distance apart by moving standards in or out u