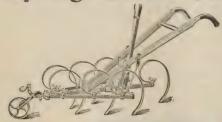

versible and the pitch can be quickly changed forward or back by simply loosening one bolt at each tooth.



# Syracuse Steel Frame Cultivator,

With Hiller Sweeps and Expanding Lever.



This cultivator is made with an extra long and extra heavy frame, and is a style largely used throughout this section. This cultivator is especially adapted to a great variety of work.

No. 101.—With expanding lever.....\$6.50
No. 76.—Without expanding lever.....\$6.00

# Hussey's "New Model Centennial" Lever Cultivator.

# OUR NEW LEVER EXPANDER

Is simple, strong and easy to operate. Has no "Dead Centres," and no Loose Joints. Adds stiffness to the entire frame.

| Price, | with lever\$7.00    |
|--------|---------------------|
| Price, | without lever\$6.30 |



# Spring Cooth Steel Frame Cultivator.



This series of Cultivators is especially adapted for use in stony ground. The frames are steel, strong and well put together throughout. The castings are malleable. The teeth are fine oil tempered springs and are alike and interchangeable; they are also adjustable for angle and depth.

Price \$5.00.

# Syracuse Contractors' Plow.

Steel truss beam. Steel Moldboard and Landside. Separate shin piece. Heavy overlaid wrought steel point. Adjustable shoe in place of wheel. Loop handle wear irons. Very strongly built. Slight turning capacily. Suitable for severe grading purposes in shale or hard pan.



No. 99. Four to eight horse. Weight with shoe, 265 lbs. Send for prices.

# Syracuse Reversible Sulky Plow.



Does perfect work on Hillside or Level land. No ridges or dead furrows. Light and