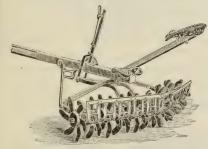

Blades and wings of steel. Wings adjustable to throw more or less



# The "Improved Bangor" Potato Hoe.



This hoe is especially adapted as a potato, corn or celery hiller, or as a coverer. Wings are polished steel, are adjustable to tilt up or down on the standards, and the desired distance apart by moving standards in or out upon the cross bar. Our hoe for 1902 has some valuable improvements, the cross-bar is strengthened with iron braces, which connect it with the pole, making a strong and durable frame. The handles can be moved to the right or left, so that

the operator can walk at the side of the row.

Price, \$8.00

### The Yankee Pulverizer

A Superior Disc Harrow, combining all the late improvements.

Send for Descriptive Catalogue and Prices.



# THE MORGAN SPADING HARROW.



The Morgan Spading Harrow is an "all around general purpose Harrow" and is adapted to all soils and conditions of soils. While not particularly attractive or handsome in appearance, a trial will convince any farmer that it will do the work. As a pulverizer, it is unequalled, and especially on broken or uneven surfaces, among stones, in sod or heavy clay. It has more cutting surfaces than any pulverizer in the market. The high arched frame allows it to pass over obstructions easily. The blades are S-shaped and ground sharp on the cutting edges and overlap; they cut into and lift the soil to a depth of 4 to 6 inches, turning and pulverizing the ground precisely like the

hand spade. The gangs which float freely can be adjusted to any desired angle by the hand levers. The cleaners are stati