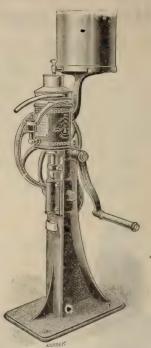

|  |  |      |  |     | 35 |  |
| 50 | pound | tub |  | <br>٠. | ٠. | <br> | <br> |  | ٠. | ٠. |  |  |  | <br> |  | - 4 | 10 |  |



25 Cents Each.

# Milk Bottle Carriers.

|   | <u> </u> |        |
|---|----------|--------|
| 8 | uart     | 1.10   |
| 6 | uart     | .85    |
| 4 | uart     | \$ .75 |



### MILK BOTTLE BRUSHES.

Price, 25 cents.

### TUB COVER FASTENERS.

Price, per 100, 50 cents.

MILKING TUBES.



German Silver, Silver Plated.

Price.....25 cents



# The DeLaval Separators.

The simplest, easiest running, most durable cream separator ever put on the market. Saves 10 per cent. to 50 per cent. in skimming. Saves 5 per cent. to 10 per cent. in churning. Saves time and labor. Saves ice and water. Saves \$10 per cow per year.

Send for Descriptive Catalogue and Prices.



High Frame "Baby" No. 2

## The Blanchard Print Butter Carrier.



This carrier is designed more especially for the use of dairy men who deliver their butter directly to the consumer, though they are largely used for express shipments, and are substantially made so as to withstand considerable rough treatment. The trimmings are japanned throughout; the covers are strongly cleated and hinged; the corners are dovetailed; the finish first-class.

| No. $6\frac{1}{2}$ , capacity 12 lbs., holds 3 trays. each $10\frac{1}{2}$ x $9\frac{1}{4}$ inches. $1\frac{5}{2}$ inches deep | 1.50 |
|--------------------------------------------------------------------------------------------------------------------------------|------|
| No. 7, capacity 16 lbs., holds 4 trays, each $10\frac{1}{2}x9\frac{1}{4}