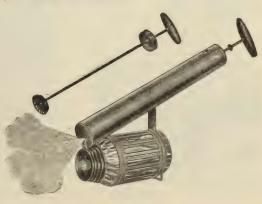

# Perfection Four Row Sprayer.

The most practical potato sprayer ever put on the market, it can be attached to any wagon, is very simple in construction and durable, nothing about it to get out of order.

This sprayer was got up to meet the demand for a practical and efficient sprayer at a low price. The power sprayers that have been put on the market during the last few seasons have proved very unsatisfactory, and at a price that is much more than the average farmer is willing to pay.

This sprayer can be readily adjusted to rows any width apart, the liquid is conducted from the pump by two lines of rubber hose, making the pressure on the nozzles uniform, thereby insuring a perfect spray from all of the nozzles at once.

This sprayer is fitted throughout with brass connections, and high pressure rubber hose, the liquid not coming in contact with the iron pipe in any way.

In a great many of the sprayers that are put on the market, the liquid is conducted to the spray nozzle through iron pipe, the action of the Bordeaux Mixture on this pipe soon corrodes it causing the pipe to clog and become unfit for use.

The pump is of large size, strongly constructed, and very powerful, it is also very easy working, one man can easily drive the team and work the pump.

This sprayer is always ready to do the work when wanted, it has no complicated parts to get out of order. It is sure, effective and cheap, and is so simple in construction that a child can understand it.

The pump has a dasher agitator which keeps the liquid thoroughly mixed, and is fitted to attach to the head of any oil or kerosene barrel, no extra charge made for fitting to side of barrel, if so ordered, all sprayers fitted with the genuine Vermorel Nozzles, as we consider them to be far superior, we can however furnish them fitted with the Bordeaux Nozzles if so desired.

Every sprayer guaranteed to give perfect satisfaction. We do not furnish barrel with sprayer as they can be obtained nearer home at quite a saving in freight charges.

PRICE, \$20.00