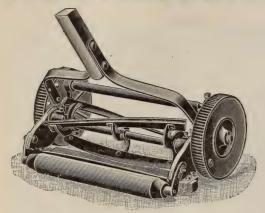

aves the lawn with a very smooth and velvety surface.

| Width of Cut.           | Manuf'r's Price. | R.B.D.&Co.'s Price. |
|-------------------------|------------------|---------------------|
| 14 inches10 inch wheel  | \$20.00          | \$8.00              |
| 16 inches10 inch wheel  | \$22.00          | \$9.00              |
| 18 inches 10 inch wheel | \$24.00          | . 10.00             |

# The "Thomas" Lawn Mower. Its admitted superior points over



1st—Lightest Draft
2d—Cuts highest grass
3d—Simplest and strongest
4th—Best Looking
5th—Greatest range of work
6th—Adjustibility

all lawn mowers:

 Width of Cut.
 Manuf'r's Price.
 R. B. D. & Co.'s Price

 14 inches.......\$17.00
 \$5.00

 16 inches......\$19.00
 \$6.00

 18 inches......\$21.00
 \$7.00

## THE STERLING LAWN MOWER.



#### Medium Priced But Good.

This mower is made with an open reel, with three knives,  $7\frac{1}{4}$  inch wheels.

The draft is very light and runs readily and easily with a boy or man pushing it.

It is made of the finest material, has fine workmanship on it, nicely finished and is a thoroughly good Mower.

| Width of Cut. | Manufr's<br>Price. | R. B. D. & Co.'s<br>Price. |
|---------------|--------------------|----------------------------|
| 14 inches     | \$17.00            | \$3.75                     |
| 16 inches     | 19.00              | 4.25                       |
| 18 inches     | 21.00              | 4.75                       |

# The "Bangor" Lawn Mower.

This Mower is made with an open reel, with three knives and 8 1-4 inch traction wheels.

We guarantee that this mowe