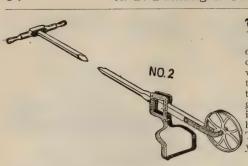

# Perfection Four Row Sprayer.

The most practical potato sprayer ever put on the market, it can be attached to any wagon, is very simple in construction and durable, nothing about it to get out of order.

This sprayer was got up to meet the demand for a practical and efficient sprayer at a low price. The power sprayers that have been put on the market during the last few seasons have proved very unsatisfactory, and at a price that is much more than the average farmer is willing to pay.

This sprayer can be readily adjusted to rows any width apart, the liquid is conducted from the pump by two lines of rubber hose, making the pressure on the nozzles uniform, thereby insuring a perfect spray from all of the nozzles at once.

This sprayer is fitted throughout with brass connections, and high pressure rubber hose, the liquid not coming in contact with the iron pipe in any way.

In a great many of the sprayers that are put on the market, the liquid is conducted to the spray nozzle through iron pipe, the action of the Bordeaux Mixture on this pipe soon corrodes it causing the pipe to clog and become unfit for use.

The pump is of large size, strongly constructed, and very powerful, it is also very easy working, one man can easily drive the team and work the pump.

This sprayer is always ready to do the work when wanted, it has no complicated parts to get out of order. It is sure, effective and cheap, and is so simple in construction that a child can understand it.

The pump has a dasher agitator which keeps the liquid thoroughly mixed, and is fitted to attach to the head of any oil or kerosene barrel, no extra charge made for fitting to side of barrel, if so ordered, all sprayers fitted with the genuine Vermorel Nozzles, as we consider them to be far superior, we can however furnish them fitted with the Bordeaux Nozzles if so desired.

Every sprayer guaranteed to give perfect satisfaction. We do not furnish barrel with sprayer as they can be obtained nearer home at quite a saving in freight charges.

PRICE, \$20.00