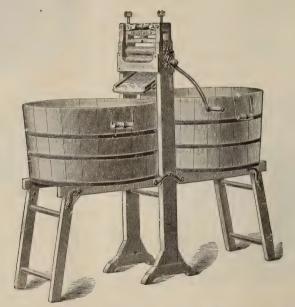

---|---|--|---|--|---|---|--|--|----|--------|
| No. | 3 | ) | [ - | 2 |  | ۰ | ۰ |   | ٠ |  | ٠ |  |   | ۰ |  |  | 75 | cents. |
| No  |   |   |     |   |  |   |   |   |   |  |   |  |   |   |  |  |    | cents  |



## CLOTHES WRINGERS.



|   | UNIVERSAL Family Size, Ball |      |
|---|-----------------------------|------|
|   | Bearing\$                   | 3.50 |
|   | Universal—Family Size       | 2.50 |
|   | NOVELTY—Family Size         | 2.50 |
| - | RIVAL—Family Size           | 2.00 |
|   | FALCON—Family Size          | 1.75 |
|   | CHALLENGE—Family Size       | 1.50 |
|   | GRAND—Family Size           | 1.50 |
|   | EUREKA—Family Size          | 2.25 |
|   | Daisy—Family Size           | 1.75 |
|   | MARVEL—Family Size          | 1.50 |
|   | VIM—Family Size             | 1.50 |



| Household             | Folding    | Bench | Wringer. |
|-----------------------|------------|-------|----------|
| Challenge Folding Be  |            |       |          |
| Household Folding Be  |            |       |          |
| Excelsior Folding Ben | ch Wringer |       | 4.00     |



| BARREL | COYERS |
|--------|--------|
|--------|--------|

| Sugar Barrel, 21 in  | ٠ |   |  |   | a | ٠ | ۰ |   |   | ٠ | ٠ |   | 9 | ٠ | 0 | 30 | )( |
|----------------------|---|---|--|---|---|---|---|---|---|---|---|---|---|---|---|----|----|
| Flour Barrel, 19 in  |   |   |  | a | ٠ |   |   | ۰ | ۰ | ۰ | ¢ | ٠ | u |   |   | 25 | C  |
| Half Barrel, 15 in . | ۰ | 4 |  |   |   |   |   |   |   |   | ٥ |   |   |   |   | 20 | C  |

### BOSTON FOLDING WASHBENCH.



A very strong, durable and conveni