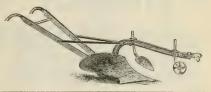

No. 99. Four to eight horse. Weight with shoe, 265 lbs. Send for prices.

# Syracuse Reversible Sulky Plow.



Does perfect work on Hillside or Level land. No ridges or dead furrows. Light and strong. Simple and practical.

Two perfect Combination Plows on separate Steel Beams, operated by separate levers.

A power lift of simple design and easily handled, enabling any boy competent to handle horses, capable of running the plow.

Steel wheels running on steel axle.

With each Sulky is furnished Neck Yoke and Two-Horse Whiffletrees, Wrench and Oil Can. Descriptive catalogue and price mailed on application.

# Syracuse Steel Beam Steel Plows.

Plows furnished with either Jointer or Coulter.

No. 32. Light. Two horse. No. 31. Medium. Two horse. Send for descriptive catalogue and prices.



### Syracuse Steel Beam Steel Plow.

Plows furnished with either Jointer or Coulter.

No. 443. Medium. Two horse. No. 450½. Three horse. No. 450. Four horse.

Send for descriptive catalogue and prices.

# Syracuse Steel Truss Beam Swivel Plows.

This is a very light steel beam swivel plow. Side shifting handles. Fitted with either Automatic Jointer or Automatic Coulter.



No. 812. Light. Two horse. No. 811. Medium. Two horse.

Send for descriptive catalogue and prices.



# THE DIAMOND SERIES SWIVEL PLOW.

A very light weight plow, of good capacity. Easily handled and do good work. Made in three sizes.

Send for description and prices.

# SYRACUSE IRON BEAM SWIVEL PLOW.

A very popular plow on rough stony land. Fitted with either Jointer or Coulter.

Send for descriptive catalogue and p