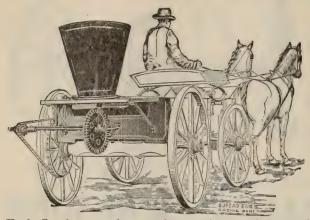

to all for Planting Field Ensilage and Fodder Corn, Broom Corn, Beans, Peas, Beets and Other Seeds of Like Size.

This Planter is perfectly adapted to every requirement; durable and simple in construction; not liable to get out of order, in consequence of its having no gears, chains or other complicated parts to break or wear out. Anyone can at once understand and manage it. An important feature in this planter is that none of the working parts, except the Drive Wheel, are in motion only at the instant the seed and fertilizer is dropped in the hill, then it remains still until the next hill is reached. Corn planted by this machine germinates much quicker and comes up much more uniformly than if planted by hand.

Circulars and Price List mailed on application.

# RACINE BROADCAST SEEDER.



It will sow perfectly any quantity to the acre of all kinds of grain, Wheat, Oats, Barley, Rye, Buckwheat, etc., or Grass Seeds, Clover, Millet, Timothy, Hungarian, etc. It will also sow Flax Seed, Hemp Seed, Peas, Corn and Fertilizers, in fact, anything which requires broadcasting, in a most satisfactory manner. It is the latest Wagon

End Seeder on the market and superior to all others. It is heavier and stronger than any other seeder in use.

Price \$9.00.

Send for descriptive circular.

# Pierce's Improved Cahoon's Patent Broadcast SEED SOWER.

For sowing Wheat, Barley, Oats, Buckwheat, Rye, Grass Seed, etc. Sows from four to eight acres per hour, at a common walking gait, throwing out wheat about forty feet wide.

A person entirely unused to sowing by hand can use this machine with