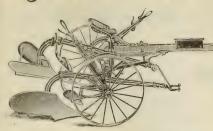

------|
| Price, | without lever\$6.30 |



# Spring Cooth Steel Frame Cultivator.



This series of Cultivators is especially adapted for use in stony ground. The frames are steel, strong and well put together throughout. The castings are malleable. The teeth are fine oil tempered springs and are alike and interchangeable; they are also adjustable for angle and depth.

Price \$5.00.

# Syracuse Contractors' Plow.

Steel truss beam. Steel Moldboard and Landside. Separate shin piece. Heavy overlaid wrought steel point. Adjustable shoe in place of wheel. Loop handle wear irons. Very strongly built. Slight turning capacily. Suitable for severe grading purposes in shale or hard pan.



No. 99. Four to eight horse. Weight with shoe, 265 lbs. Send for prices.

# Syracuse Reversible Sulky Plow.



Does perfect work on Hillside or Level land. No ridges or dead furrows. Light and strong. Simple and practical.

Two perfect Combination Plows on separate Steel Beams, operated by separate levers.

A power lift of simple design and easily handled, enabling any boy competent to handle horses, capable of running the plow.

Steel wheels running on steel axle.

With each Sulky is furnished Neck Yoke and Two-Horse Whiffletrees, Wrench and Oil Can. Descriptive catalogue and price mailed on application.

# Syracuse Steel Beam Steel Plows.

Plows furnished with either Jointer or Coulter.

No. 32. Light. Two horse. No. 31. Medium. Two horse. Send for descriptive catalogue and prices.



### Syracuse Steel Beam Steel Plow.

Plows furnished with either Jointer or Coulter.

No. 443. Medium. Two hors