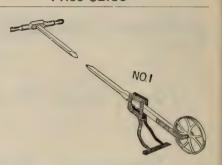

s not tear the growing plants on either side. The great feature of this hoe above all others is that it can be easily and quickly adjusted to any height or pitch desired by means of thumb nuts. The entire hoe weighs less than ten pounds and yet is a most practical tool.

Price \$2.50

#### Fuller's Unique Wheel Hoe No. 1.

For cutting over yards or avenues, walks and driveways in cemeteries and parks Fuller's Unique Wheel Hoe No. I stands far ahead of all other tools. It is light, strong and durable and does most satisfactory work where other hoes have failed. The steel blades are exceptionally hard and heavy so as to give little wear and great resistance. Being easily adjusted to any height or pitch the long, tedious work of the hand hoe is superseded by ease and facility.

Price \$2.50



## Fuller's Daisy Scuffle Hoe No. 4.

This scuffle hoe is far in advance of the common scuffle hoes on the market, in that it cuts both ways having both edges of the knife sharpened and the start pitched so that it cuts equally with a draw motion toward the operator as with a push from the one using the tool. The handles are of ash six feet long. Those who have used it like it very much for hoeing over small yards and short walks, for hoeing between rows of closely planted crops, where a quick stirring of the top soil is desired. It can be used wherever a scuffle hoe is commonly used, with much better results.

Price 60 cents.

## Fuller's Daisy Scuffle Hoe No. 5.

No. 5 is a short handled scuffle hoe of very light, narrow steel for hoeing and thinning celery, lettuce and all similar cro