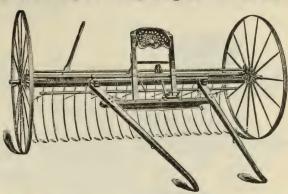

# Perfection Four Row Sprayer.

The most practical potato sprayer ever put on the market, it can be attached to any wagon, is very simple in construction and durable, nothing about it to get out of order.

This sprayer was got up to meet the demand for a practical and efficient sprayer at a low price. The power sprayers that have been put on the market during the last few seasons have proved very unsatisfactory, and at a price that is much more than the average farmer is willing to pay.

This sprayer can be readily adjusted to rows any width apart, the liquid is conducted from the pump by two lines of rubber hose, making the pressure on the nozzles uniform, thereby insuring a perfect spray from all of the nozzles at once.

This sprayer is fitted throughout with brass connections, and high pressure rubber hose, the liquid not coming in contact with the iron pipe in any way.

In a great many of the sprayers that are put on the market, the liquid is conducted to the spray nozzle through iron pipe, the action of the Bordeaux Mixture on this pipe soon corrodes it causing the pipe to clog and become unfit for use.

The pump is of large size, strongly constructed, and very powerful, it is also very easy working, one man can easily drive the team and work the pump.

This sprayer is always ready to do the work when wanted, it has no complicated parts to get out of order. It is sure, effective and cheap, and is so simple in construction that a child can understand it.

The pump has a dasher agitator which keeps the liquid thoroughly mixed, and is fitted to attach to the head of any oil or kerosene barrel, no extra charge made for fitting to side of barrel, if so ordered, all sprayers fitted with the genuine Vermorel Nozzles, as we consider them to be far superior, we can however furnish them fitted with the Bordeaux Nozzles if so desired.

Every sprayer guaranteed to give perfect satisfaction. We do not furnish barrel with sprayer as they can be obtained nearer home at quite a saving in freight charges.

PRICE, \$20.00