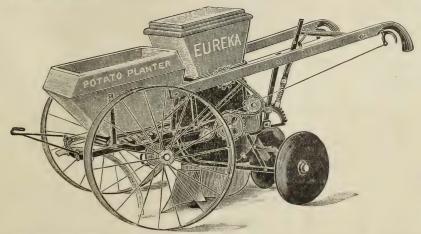

or feeding over the brood nest. It is made from a solid block of wood and is covered with wire cloth. It has a bee space under bottom and also at top between wire cloth and top of partitions. Bees cannot escape while feeder is being filled. A small hole cut in mat and feeder set over same will be found a convenient way of using it, but it can be used in many ways.

Each nailed up complete, 30c; by mail, 55c.





Corneil Smoker.

Price Scc each.

By mail \$1.10 each.



Clark's Cold Blast Smoker.

Price 6oc. By mail Soc.

We also carry the Cleated Separators or Fences for the  $4\frac{1}{4}x_4\frac{1}{4}x_1\frac{1}{2}$  inch plain section boxes and for the  $3\frac{5}{8}x_5x_1\frac{1}{2}$  inch plain section boxes.



### EUREKA POTATO PLANTER.

Send for descriptive catalogue and prices.



Requires but one horse and one man to operate it. It is light, strong and durable. Weight with fertilizer, 280 lbs. It can easily be drawn by 1 horse. Many like it without thills or pole, but we furnish either for \$2.50 extra. Its capacity for sowing fertilizer is from 150 to 1200 lbs. per acre. It plants seed at any required distance. The operator can see every seed dropped. It is cheap in price excellent in work. Improvement for Deep Planting. A plow in front of shoe is thrown in or out of the soil by a lever at will of operator. This not only opens a deep furrow, but clears the ground for the shoe and makes a looser seed bed. Send for descriptive circular and prices.

### INDEX.

|