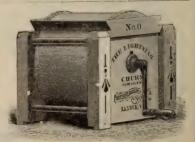

|
| No. 2, capacity 4 gallons  | 3.00   | 1.75                  |
| No. 3, capacity 7 gallons  | 3.50   | 2.00                  |
| No. 4, capacity 101 "      |        | 2.25                  |
| No. 5, capacity 15 gallons | 5.00   | 2.75                  |

### The Lightning Churn.

This has been made to supply the demand for a small, cheap churn. It is strong and durable with no parts to get out of order.

| get out of | order.    | Manuf'r's | R.B.D.&Co.'s |
|------------|-----------|-----------|--------------|
|            | Capacity. | Price.    | Price.       |
| No. o      | 2 gallons | \$3.00    | \$2.00       |
| No. 1      | 3 "       | \$3.50    | \$2.25       |
| No. 2      | 4 "       | \$4.00    | \$2.50       |
| No. 3      | 5 "       | \$4.50    | \$2.75       |





#### THE STODDARD CHURN.

The Stoddard Churn is made by hand in the most thorough manner and of kiln-dried white oak. It will last for years. The principle is concussion and not friction—has no floats or paddles inside. It is easily operated, easily cleaned.

#### PRICES-Dairy Size.

|                                          |        | R.B.D.&Co.'s |
|------------------------------------------|--------|--------------|
|                                          | Price. | Price.       |
| No. 1 Churns from 1 to 4 gals. cream     | \$8.00 | \$6.00       |
| No. 2 Churns from 2 to 7 gals. cream     | 9.00   | 6.75         |
| No. 3 Churns from 3 to 9 gals. cream     |        |              |
| No. 4 Churns from 4 to 12 gals. cream    | 12.00  | 9.00         |
| No. 5 Churns from 5 to 16