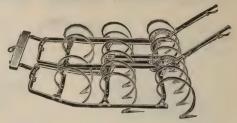

and prices.

# Old Original Perry Harrow.

The Wood Frame Perry Harrow is the most durable of the spring tooth harrows. Is simplicity itself. Iron plated on the under side and in front the entire length. Teeth cannot get loose. No levers or joints to wear and get out of repair. Harrows of this kind have been in constant use for fifteen years.



14-Tooth, \$9.00; 16-Tooth, \$9.00; 18-Tooth, \$10.00



#### SYRACUSE SPRING TOOTH LEVER HARROW.

This style of Harrow has an advantage over the ordinary float harrow in that the depth of work can be quickly changed even while the harrow is in motion, and by operating the levers a uniform depth can be maintained in soils of variable hardness. The Harrow will clog less and clear easier than any other Harrow on the market. 15-Tooth Harrow, \$15.00



17-Tooth Harrow, \$16,00

#### SYRACUSE 1=HORSE SPRING TOOTH HARROW.

Frame of steel similar to 2-horse Harrow and is the best 1-horse Harrow in the market.

> Ten Tooth, with lever. Price \$9.00



#### THE MOHAWK STEEL FRAME RIDING HARROW.

Made in 15-Tooth Size Only.



Without question the best and simplest riding harrow ever put on the market. It is so constructed that it will conform to uneven ground as well as a float harrow. The levers are within easy reach of the driver, and the harrow can be dumped with the freedom of a horserake. It has a very easy and convenient seat.

Price, \$17.00

#### REVERSIBLE SMOOTHING HARROW.



The teeth are reversible, namely by the draw bar being attached to one end of the harrow they are slanting, as shown in cut, while if attached to the other e