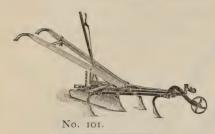

le and steady running.

No. 121.—Expanding lever, five 3-inch Points....\$4.25 No. 123.—Expanding lever, five 3-inch Points,

Wing Points and Shovel Points, (see cut), \$4.50



No. 123

# Steel Frame Lever Cultivator With Hiller Attachment.



Unsurpassed for all hilling purposes. By reversing the Sweeps and fastening Center Standard to the rear end of the Bar, it is changed into an excellent Coverer.

No. 124.—Expanding lever, five 3-inch Points,

Hiller Sweeps and wheel.....\$5.25

NO. 124

# Spike Tooth Cultivator.

Especially adapted to pulverize the soil and leave it smooth and level. The teeth are reversible and the pitch can be quickly changed forward or back by simply loosening one bolt at each tooth.



# Syracuse Steel Frame Cultivator,

With Hiller Sweeps and Expanding Lever.



This cultivator is made with an extra long and extra heavy frame, and is a style largely used throughout this section. This cultivator is especially adapted to a great variety of work.

No. 101.—With expanding lever.....\$6.50
No. 76.—Without expanding lever.....\$6.00

# Hussey's "New Model Centennial" Lever Cultivator.

# OUR NEW LEVER EXPANDER

Is simple, strong and easy to operate. Has no "Dead Centres," and no Loose Joints. Adds stiffness to the entire frame.

| Price, | with lever\$7.00    |
|--------|---------------------|
| Price, | without lever\$6.30 |



# Spring Cooth Steel Frame Cultivator.



This series of Cultivators is especially adapted for use in stony ground. The frames are steel, strong and well put together throughout. The castings are malleable. The teeth are fine