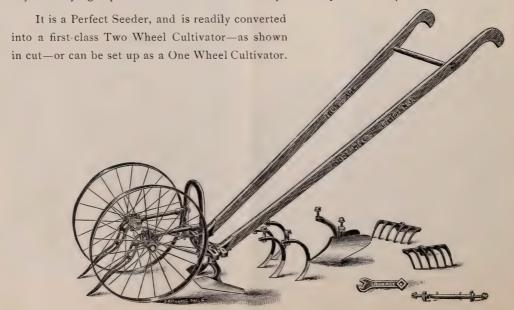

### The Little Giant Hand Broadcast Seed Sower.

It will distribute Flax and Clover Seed thirty six feet to the round; Wheat fifty feet to the round; Timothy Seed twenty seven feet to the round; Oats thirty six feet to the round.