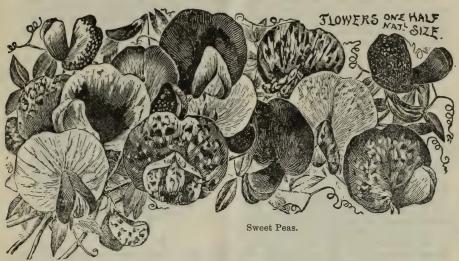

### Murray's Choice Flower Seeds

In this branch I am opening up a line of special stocks of Flower Seeds, which are all specially grown and selected with the greatest care. A great number of the varieties are grown in pots under glass to insure the quality and correctness of stock—notably Asters, Begonias, Calceolarias, Cineraria, Carnations, Coxcomb, Cyclamen, Gloxinias, Double Petunias, Primula, Polyanthus, German Stocks, etc., etc.

Aster-Extra Choice Branching.

Packet Aster, Comet, Empress Frederick, New. Flower 4 to 5 inches in diameter; pure Aster, Comet, Lady Aster. Novelty; two colors, light blue and pure white ...... Aster, Queen of the Market. In following colors: Pure white, crimson, lavender, .10 Aster, Queen Express. Novelty of excellent value; flowers pure white..... .10 Aster, Victoria. This well known Aster in following distinct colors: Pure white, pink, scarlet, lavender and purple, each ..... .10 Aster, Branching or Semple's. In distinct colors; Pure white, shell pink, crimson, lavender, purple .10 Aster, Peony, Perfection "Trufauts." An excellent variety. In colors, pure white, clear pink, crimson, lavender, purple..... Aster. Extra choice mixture ..... Achillea. The Pearl. Double white flowers; hardy..... Ageratum, Little Dorrit, blue and white. Imperial Dwarf, blue and white ...... Alyssum, Sweet. Compacta, Little Gem, etc..... .05 .05 .05 Amaranthus. (Love-Lies-Bleeding)...... Prince's Feather.... Tricolor (Joseph's Coat). Very distinct..... .05 Ampelopsis (Boston Ivy). A hardy perennial climber from Japan, with olive-green leaves, which turn to scarlet in the autumn. The best and most popular climber for cov-.05 ering brick and stone walls.....