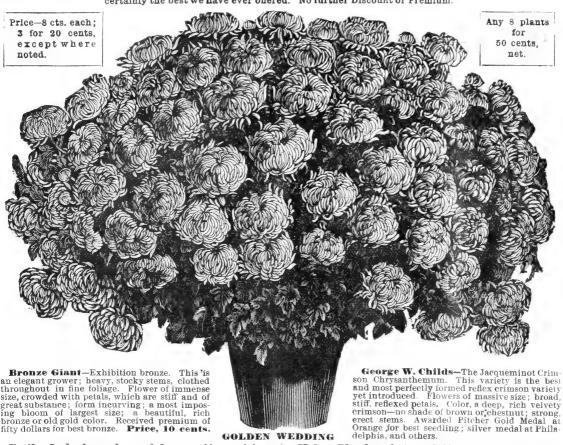

CENTED GERANIUMS.

Apple Scented-Apple fragrance. Price, 10 cents. Balm Scented-Delicious balm fragrance. Nutmeg Scented-Small leaves, nutmeg perfume.

### Price, 8 Cents Each, Except Where Noted.

Oak Leaved-Beautiful foliage, resembling oak leaves;

black center, with green border.

Rose Scented—Two kinds, broad leaf and cut leaf; this is the most popular of all scented Geraniums.

#### **CHRYSANTHEMUM** "INDIANA PRIZE" OUR

This collection is made up of such varieties as are generally grown for exhibition purposes. They are of the most attractive colors as constitute our very best commercial varieties.

SPECIAL OFFER-For 75 cents we will mail you this grand collection of 16 Prize-Winning Chrysanthemums, and it is certainly the best we have ever offered. No further Discount or Premium.



Bronze Giant—Exhibition bronze. This 'is an elegant grower; heavy, stocky stems, clothed throughout in fine foliage. Flower of immense size, crowded with petals, which are stiff and of great substance; form incurving; a most imposing bloom of largest size; a beautiful, rich bronze or old gold color. Received premium of fifty dollars for best bronze. Price, 10 cents.

Emily Ladenberg—Incurved Japanese bloom of large size and high build; solid form; deepest crimson, nearest approach to black. Never burns, as crimsons are apt to do. Strong, healthy habit. Winner of first prize at Madison Square Garden; best seedling exhibited.

Eugene Dailledouze—This beautiful variety captivated all who saw it at the World's Fair. There is nothing brighter or clearer among yellows. The center of the flower