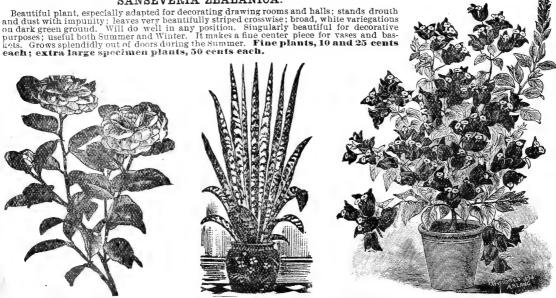

n. Fine large plants, 75 cents each; 2 for \$1.25, net.

#### BOUGAINVILLEA SANDERIANA.

(Chinese Paper Plant.)

Elegant Specimen plant; can be trained in any desired shape.

This beautiful free flowering variety was introduced about three years ago and on account of its free blooming qualities has become very popular, especially as a plant for Easter decoration. It is of strong and rapid growth, the brilliant rosy crimson blossoms are produced from early in February until mid-summer; in fact, a plant will frequently flower the greater part of the year. It is a most desirable subject for the conservatory or window garden. Price, 15 cents each; large size, 25 cents each.

## SANSEVERIA ZEALANICA.

each: extra large specimen plants, 50 cents each.

Camellia Japonica



Sanseveria Zealanica



Bougainvillea Sanderiana-Chinese Paper Plant.

# Fragrant Flowering Heliotropes.

Price, 5 Cents Each, Except Where Noted.

Albert Delaux—(Purple and Gold,—The foliage is a bright golden yellow, very pronounced, and marked slightly with a delicate green. In bloom it is exquisitely beautiful, deep lavender, color of the flower contrasting admirably with the ever-varying foliage; very free flowering, trusses large. Price, 10 cts. each.

Chieftain-Rich shade of violet; highly fragrant.

Chameleon-Bright blue, passing to pale lavender.

Comtesse de Mortmart-Free flowering, sweet; dark velvety blue, white eye; good for massing. Price, 10 ets. each.

Dark Bouquet-An unusually rich, dark purple.

Fleur d' Ete—Splendid new sort, having panicles of bloom of the largest size, the individual floret