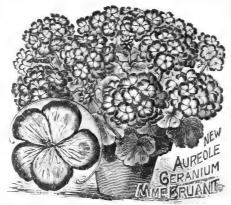

e the perfect bedder that it is. Fine also in pots. The very finest scarlet bedder extant. **Price**, 10 cents each: 3 for 25 cents, or 8 for 50 cents.

SPECIAL OFFER-For \$1.00 we will send you 20 Fine Plants, postpaid.

#### The Great Semi-Double Sun-Proof Salmon Bedding Geranium.

Beaute Poitevine — Best salmon Geranium for bedding purposes; most profuse bloomer of all Geraniums. Largest sized trusses, borne on long foot stalks; florets very large, of a beautiful brilliant salmon. What Alphonse Ricard is to scarlet Geraniums, Beaute Poitevine is to salmons. Always in great demand during Spring; brings a higher price than any of the others. No one can afford to be without it. Price, 10 cents each: 3 for 25 cents.

SPECIAL OFFER—We will send you Sixteen Fine Plants for \$1.00, postpaid.



## Beautiful New Single Aureole Geranium.

Md. Bruant, Magnificent Variety for Bedding—No other Geranium has ever attracted so much attention, or has been so much admired, as this beautiful new aureole flowered variety. It is entirely dis-tinct from any Geranium in cultiva-tion, so much so that visitors on passing through the greenhouses, where hundreds of other varieties are in bloom, single it out at once as the most beautiful and attractive in the whole collection. It might with pro-

AUREOLE

AUREOLE

AUREOLE

AUREOLE

Most beautiful and attractive in the whole collection. It might with propriety be called the Pansy-Flowered Geranium, so distinct is it from the ordinary style. The plant is a vigor-endering fine, large trusses of bloom in great profusion; individual flowers of large,