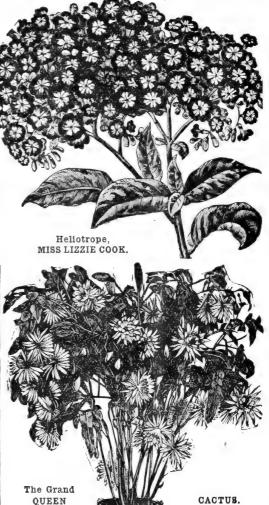

New Giant Hybrid Heliotrope—We cannot give an adequate idea of the grand size and rare beauty of this wonderful novelty. On one mammoth flower head we counted 12.975 flowers. Trusses measure 10 to 15 inches across. Colors white, all shades of violet and blue to deep indigo. Per pkt. 10 ets.; 3 pkts. for 25 ets.