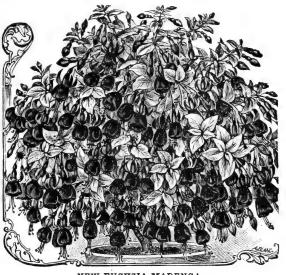

ion. The plant is a strong grower, branching like a tree; the leaves are dark, glossy green, with veins of dark crimson, giving the foliage a rich, ornamental appearance. The flowers are of enormous size, measuring three and one half inches arrests canals bright scalab. With tal appearance. The flowers are of enormous size, measuring three and one-half inches across; sepals bright scarlet, with rich violet blue corollas, very double. **Price**, 15 cents each, 2 for 25 cents.

Marenga (New)-This grand variety is without a doubt the most desirable sort for hanging baskets. It is of neat, compact growth, not coarse and very symmetrical. The habit is vigorous, with large, healthy leaves. Corolla, dark amaranth red, single; sepals carmine. **Price**, **15** cents each, **2** for **25** cents.



#### NEW FUCHSIA MARENGA.

Madame Carnot-Remarkably free flowering variety with flowers of very large size. The plant is of compact, symmetrical growth, making fine, shapely plants in quite small pots; tube

growth, making fine, shapely plants in quite small pots; tube and sepals deep coral red; corolla white, veined and suffused carmine. A distinct and valuable hew variety that is sure to become a popular sort. **Price, 10 cents each.**Rose Phenomenal (New)—Identical with its parent. Phenomenal, except that it is a grand, large, double rose flower, instead of double purple like Phenomenal. Flowers average three inches across and borne with the greatest profusion; in fact Rose Phenomenal may truly be called a perpetual bloomer, so freely does it produce its beautiful flowers. The tube an