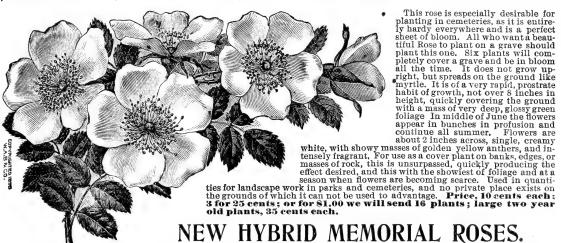

, yellowish center. Safrano-Apricot yellow, changing to orange and fawn. Sanguinea—Rich, dark velvety crimson; semi-double. Sombreuil—Beautiful white, tinged with delicate rose. Souv. d'un Ami-Fine, delicate rose, shaded with salmon. Triomphe de Luxembourg-Rosy carmine on buff ground. Viridiflora—The flowers of this variety are pure green. White Daily—Pure white; beautiful, long, pointed buds. Yellow Tea-Pale lemon yellow; beautiful; large buds.

SPECIAL OFFERS—You may select any 10 plants from this list for 50 cents; or will send you 12 of OUR two year old plants, ready for immediate effect; or we will send you 10 strong, to you postpaid. This is a Great Offer and we defy competition to equal it. Remember the above offers are net.

## NEW HARDY MEMORIAL OR CEMETERY ROSE—Rosa Wichuriana.



ROSA WICHURIANA.

This new race of pretty, hardy, running roses need no protection in Winter and from their trailing habit are very valuable for the private garden and nothing in the Rose line better adapted for the cemetery or public parks, or for covering rocky slopes, embankments, etc.; they are also very fine for planting in border or along paths and roadways. Make grand pot plants for the house or conservatory, and can be used as climbers.

Manda's Triumph—This is a grand hybrid of free growth, with fine foliage and clusters of from 12 to 18 flowers on even a small side shoot, literally covering the plant with its perfectly formed, double, white flowers, nearly two inches across, beautifully imbricated; a valuable sort, either for cut flowers or pot plants. It is also very sweet sce