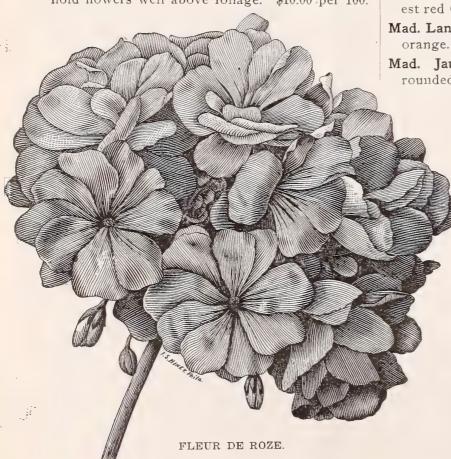

d by border of white.

Mrs. E. G. Hill—A pleasant shade of salmon, shaded lighter at center.

Mad. Chas. Molin—Clear, bright salmon, white eye.

Thos. Meehan — Semi-double bright magenta, with distinctly fluted petals.

Unless noted \$4.00 per 100; \$30.00 per 1,000.

# GENERAL COLLECTION OF DOUBLE GERANIUMS.

Annibal—Purplish crimson, upper petals marked orange.

B. K. Bliss-Brilliant scarlet.

Countess de Castris-Bright soft rose.

Caesar—Large trusses. Color, rich red solferino; very brilliant and effective. Good clean dwarf habit. Profuse bloomer. \$4.00 per 100.

Champ de Niege. (Novelty in 1902)—
Flowers purest white; not a trace of color at the center. Plant dwarf and bushy, always a perfect mass of white. A splendid addition to the small list of white Geraniums. \$1.00 per dozen.



Bertha de Presilly. (Novelty 1901)—Flowers nicely formed, semi-double, of a beautiful shade of silvery rose. One of the most free and continuous bloomers, the flowers of a well grown plant completely covering the foliage. Its coloring is delicate, yet stands sun or storm without fading, making it valuable as a bedder. \$6.00 per 100.

Fiancee. (Novelty in 1902)—A double white, exceeding all others in size of flower. The individual floret is broad and waxy white, made into round solid trusses that stand well out from the

foliage. \$1.00 per dozen.

Francis Perkins—In our estimation one of the finest pink bedding Geraniums. Flowers bright pink with distinct white eye, produced in immense umbels. Extra strong vigorous grower.

Gaston Mery—Bright carmine rose; a distinct variety.

Gloire de