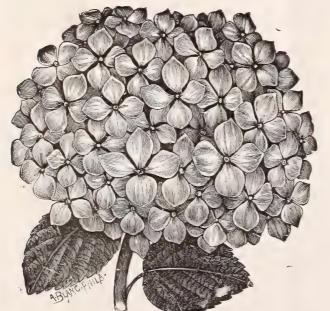

lower is rosy crimson, shading away to white at center. \$3.00 per 100.

#### DOUBLE FLOWERED IVY LEAVED.

August Hardy, Centenaire, Eden Marchi, Gen. Championnet, Henry Litolff, La Fondre, P. Crozy and Souv. de Chas. Turner. \$3.00 per 100.

#### VARIEGATED LEAVED GERANIUM.

 Mad. Salleroi
 \$2.50 per 100

 Mrs. Parker
 \$4.00 per 100

#### SCENTED GERNIUM.

Rose ......\$2.50 per 100

#### GLADIOLI.

Finest mixed, all colors, \$1.00 per 100, \$9.00 per 1.000.

White and light varieties mixed, \$2.00 per 100. Pink and Striped varieties mixed, \$1.75 per 100. Red varieties mixed, \$1.25 per 100. Yellow varieties mixed, \$2.50 per 100.

#### GLOXINIA.

Choice mixed hybrids, erect flowering. \$4.00 per 100.

#### HELIOTROPES IN VARIETY.

We offer four best market varieties at\$2.50 per 100.



#### HYDRANGEAS.

Thomas Hogg—White. \$3.00 per 100.

Hortensia—Rose color. \$3.00 per 100.

Ramis Pictis (Red branched.)—Deep pink. \$4.00 per 100.

Otaksa—Bright rosy pink. \$3.00 per 100. Otaksa Monstrosa—\$4.00 per 100.

#### GERMAN IVY.

\$2.50 per 100.

#### LANTANAS.

Good assortment of colors. \$3.00 per 100.

#### WEEPING LANTANA.

A grand plant for baskets and vases. May be used to good advantage in connection with other plants, but is more effective when used alone where its bright colored bloom forms a perfect mound of flowers. \$2.50 per 100.

#### AMERICAN WONDER LEMON.

An excellent seller and good house plant.

Plants from 21/2 inch pots \$4.00 per 100.

Nice bushy plants 10 to 12 inches high from 5 inch pots, \$10.00 per 100.

Nice bushy plants 15 to 18 inches high from