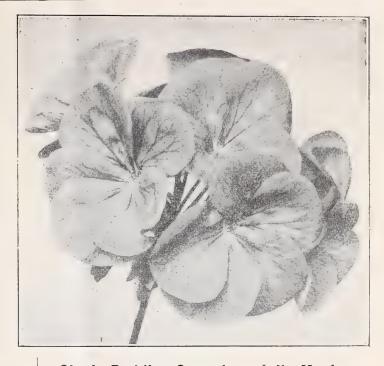

utiful varieties as well as the best of the older ones, both single and double. \$3.00 per 100.

#### FERN BALLS.

Dormant 7 to 9 inch Fern Balls. Grand sellers. \$3.50 per dozen. \$25.00 per 100.



# FERNS. Nephrolepis Piersoni.

Bostoniensis improved in every way. Has received the highest awards at every exhibition staged so far. The photograph gives a good idea of the feathery, plume-like fronds, althought plant must be seen to be appreciated. Its fronds grow broad and heavy, measuring six and eight inches across when developed, and on account of their weight assume a graceful appearance. Owing to the fullness of the foliage even small plants look well furnished and are much more symmetrical than small Bostoniensis. \$9.00 per dozen. \$50.00 per 100. Strong stock from 2½-inch pots.





#### NEPHROLEPIS BOSTONIENSIS.

Will always be a grand selling plant and valuable for decorating. 2½-inch pots, \$4.00 per 100.

#### PTERIS CRITICA ALBA LINEATA.

In good condition for ferneries. \$3.00 per 100.

#### LOMARIA GIBBA.

(Tree Fern.)

Heavy healthy stock in 2½ inch pots. Good as specimen plants or for center of fernery. \$3.00 per 100.

#### FICUS ELASTICA.

A fine lot of plants 18 to 20 inches high from 5 and 6 inch pots, \$30.00 per 100.

Good strong stock from 4 inch pots, 10 to 12 inches high, \$20.00 per 100.

Lighter plants from 3 inch and 4 inch pots, \$15.00 per 100.

## GERANIUMS.

The following list of new Geraniums has been selected from a large list we have had under trial and are considered improvements over older varieties of like descriptions in their respect