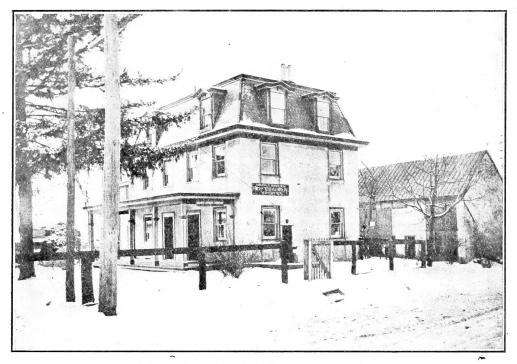

PACKING AND STORAGE HOUSES, WHOLESALE DEPARTMENT, DRESHERTOWN, PA.

All packing is done under cover. Freight station and siding near packing house.

OFFICE OF WHOLESALE DEPARTMENT, DRESHERTOWN, P.A.

The entire building is occupied as offices. Packing and Storage Houses in the rear.