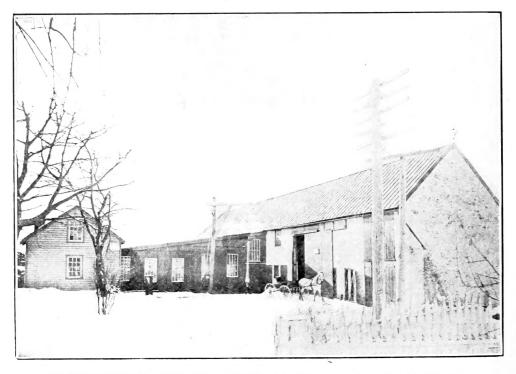

PACKING AND STORAGE HOUSES, WHOLESALE DEPARTMENT, DRESHERTOWN, PA.

All packing is done under cover. Freight station and siding near packing house.

OFFICE OF WHOLESALE DEPARTMENT, DRESHERTOWN, P.A.

The entire building is occupied as offices. Packing and Storage Houses in the rear.