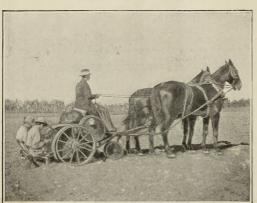

In cases of extreme dry weather we plant by machines, one of which is shown in the small photograph herewith.