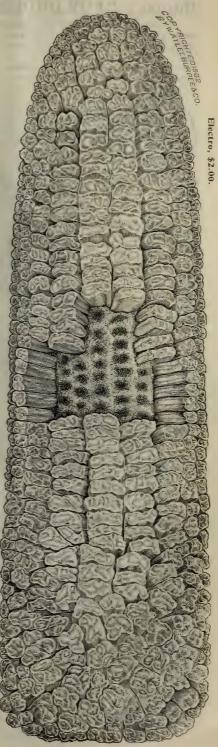

b strain of the original Stowell's Evergreen have been not only retained but intensified. The quality has been so improved that we now have in Burpee's WHITE EVERGREEN the finest Sweet Corn in the world! The stalks are of strong vigorous growth, six to seven feet high. The ears are very large and average large; they are uniformly well filled to the tip (as shown in the illustration from a photograph), with long slender grains of the purest whiteness and most delicious sweet flavor. Market gardeners, canners, and all lovers of sugar corn have been long looking for a white sweet corn as good as Stowell's. They can now have Stowell's, only it is WHITE, sweet and tender, of the very finest quality. When in the green state both cob and grains are WHITE AS Snow. Our Advance Wholesale Our Ad-







## Burpee's New "Brittle-Ice" Lettuce

Very Large, Extremely Crisp, Hard-heading, and Extra Long-standing



Plants grow twelve inches across and make large closely folded heads fully eight inches across. The large outer leaves are a light green and grow closely about the head. The large heads are slightly flattened at the top and closely folded, so that the interior leaves are blanched to a pure white and are always crisp and brittle.

While essentially a midsummer variety, this new lettuce is desirable also for early spring planting or for fall use. The heads remain in a fine condition for table use much longer than will the smaller heads of the earlier sorts, Wholesale: Per lb. \$1.40; 10 fbs. or more at \$1.25 per lb.

### New Mammoth Lettuce,—Burpee's BUTTERHEAD.

This is an extra