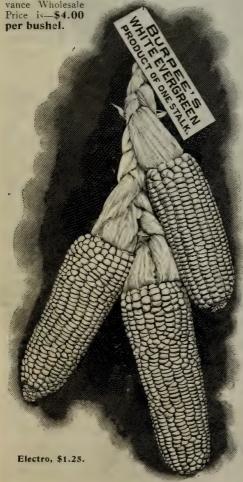

erb strain of the original Stowell's Evergreen have been not only retained but intensified. The quality has been so improved that we now have in Burpee's WHITE EVERGREEN the finest Sweet Corn in the world! The stalks are of strong vigorous growth, six to seven feet high. The ears are very large and average large; they are uniformly well filled to the tip (as shown in the illustration from a photograph), with long slender grains of the purest whiteness and most delicious sweet flavor. Market gardeners, canners, and all lovers of sugar corn have been long looking for a white sweet corn as good as Stowell's. They can now have Stowell's, only it is WHITE, sweet and tender, of the very finest quality. When in the green state both cob and grains are WHITE AS Snow. Our Advance Wholesale Our Ad-







## Burpee's New "Brittle-Ice" Lettuce

Very Large, Extremely Crisp, Hard-heading, and Extra Long-standing



Plants grow twelve inches across and make large closely folded heads fully eight inches across. The large outer leaves are a light green and grow closely about the head. The large heads are slightly flattened at the top and closely folded, so that the interior leaves are blanched to a pure white and are always crisp and brittle.

While essentially a midsummer variety, this new lettuce is desirable also for early spring planting or for fall use. The heads remain in a fine condition for table use much longer than will the smaller heads of the earlier sorts, Wholesale: Per lb. \$1.40; 10 fbs. or more at \$1.25 per lb.

### New Mammoth Lettuce,—Burpee's BUTTERHEAD.

This is an ext