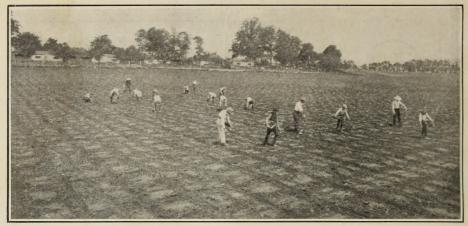

## W. ATLEE BURPEE & Co.

475 and 477 North Fifth St. 476 and 478 York Ave. PHILADELPHIA, PA.

FORDHOOK FARMS, BUCKS COUNTY, PA.

TOMATO SEED is one of the special crops on our FORDHOOK FARMS.

The illustration above was engraved from a photograph, taken June 4, 1904. It shows eighteen men and boys setting out one of the fields at FORDHOOK FARMS with plants of our popular Matchless Tomato.