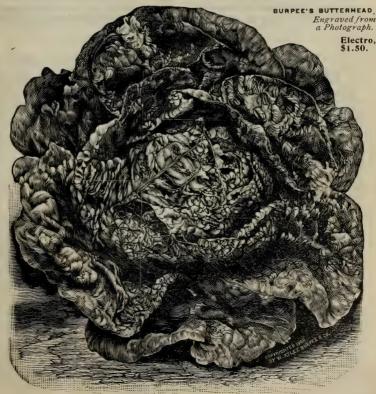

table use much longer than will the smaller heads of the earlier sorts, Wholesale: Per lb. \$1.40; 10 fbs. or more at \$1.25 per lb.

### New Mammoth Lettuce,—Burpee's BUTTERHEAD.

This is an extra large firm= heading white Cabbage Lettuce. The superb equally valuable for summer use on the home table or for market. The plants attain a diameter of twelve inches across, and the outer leaves grow well up around the large globular heads. The outer leaves are very broad, smoothly rounded, and of a light-green color. Heads are extra large, well rounded, six to seven inches across. The inner leaves, curled like a fine Savoy cabbage, are blanched to a beautiful white, of rich buttery flavor; they are particularly crisp and delicate to the taste. \$1.25 per lb.; 10 lbs. or more at \$1.10 per lb.





BURPEE'S NEW "HALBERT HONEY" WATERMELON, - from a Photograph.

## Burpee's "Halbert Honey" Watermelon.

The finest of all Watermelons for the home garden and choice trade in local markets! HALBERT HONEY fully equals the Kleckley Sweets in superb luscious flavor, and has fruits more even and regular in outline, with a darker, richer colored skin, making it more attractive in appearance. The vines are of strong vigorous growth and set fruits very freely, - four or five large melons are frequently seen clustered closely together. The vines grow quickly, so that they will ripen choice fruits even in the Northern States if planted in a good location; farther south, two plantings may be made, one for summer and one for fall use. The melons average eighteen to twenty inches long and are full