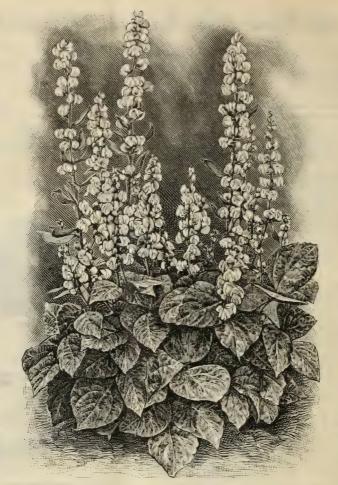

t Fordhook.

Owing to its dwarf compact growth it is one of the most satisfactory plants to grow in solid masses, or to plant as a border around the beds of other plants. It begins to bloom when only a few inches in height and flowers profusely until the plants are killed by frost late in the fall.

The flowers measure from one to one and a half inches across, and are a soft reddish purple in color when examined closely, but when seen en masse in the strong sunlight from a little distance appear a lovely blue. The small pure white throat shows as a small white circle in the center of the flower, but this is so small that it does not affect the solidly blue coloring,-except on close examination. The small very dark green leaves form an admirable background for the flowers. Per oz. \$1.25.



Electro
supplied
Free
to firms who
catalogue
this unique
novelly,—and
sell seed in
our sealed
packets
only.

One Plant of Burpee's Bush Dolichos,-reproduced from a Photograph.

# Burpee's Bush Dolichos.

The first BUSH Dolichos ever obtained,—the Most Unique Novelty for many a year.

Obtained by us from Japan, this remarkably attractive novelty comes always entirely true to the very distinct bush habit of growth,—see illustration from a photograph. Those who have grown our Daylight Dolichos can readily imagine the extremely attractive appearance of these compact bushes surmounted by the enormous spikes of pure white flowers which are succeeded by large creamy-white pods.

The plants proper average only ten inches in height with large bean-like leaves, but the magnificent flower spikes gr