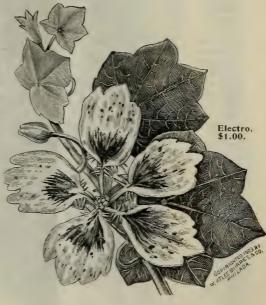

t-stalk which holds them well out from the calyx, and the two upper petals are marked with fine brown lines in the throat. The calyx and long spur are golden yellow, and the whole flower has an open or butterfly effect. The flowers have quite long stems which hold them well above the foliage. Per lb. \$2.25; 5 bs. at \$2.00 per Jb. Per Ib. \$2.25; 5 fbs. at \$2.00 per Ib.

Fordhook Fancy, See illustration herewith. The ground color of the open star-like petals is generally golden yellow with a rich velvety carmine blotch on each of the three lower petals where they join the slender foot-stalk; in the two upper petals there is a bold and effective stripe of brownish carmine extending from the inner throat portion well out on the flaring face of the petal. In other flowers the ground color



lace of the petal. In other howers the glound color is a light primrose or straw-yellow with blotches and stripes of a rosy carmine, and these spread into a diffused rosy tint, often covering almost the entire face of the petal. The foliage is a light green, distinctly lobed and veined,—" foy-like." Per lb. \$2.25; 5 fbs. or more at \$2.00 per lb.

Electro, \$1.00.

#### Bedding PETUNIA,-

### Burpee's "BABY-BLUE."

This distinct and wonderfully free-blooming Petunia originated at Fordhook.

Owing to its dwarf compact growth it is one of the most satisfactory plants to grow in solid masses, or to plant as a border around the beds of other plants. It begins to bloom when only a few inches in height and flowers profusely until the plants are killed by frost late in the fall.

The flowers m