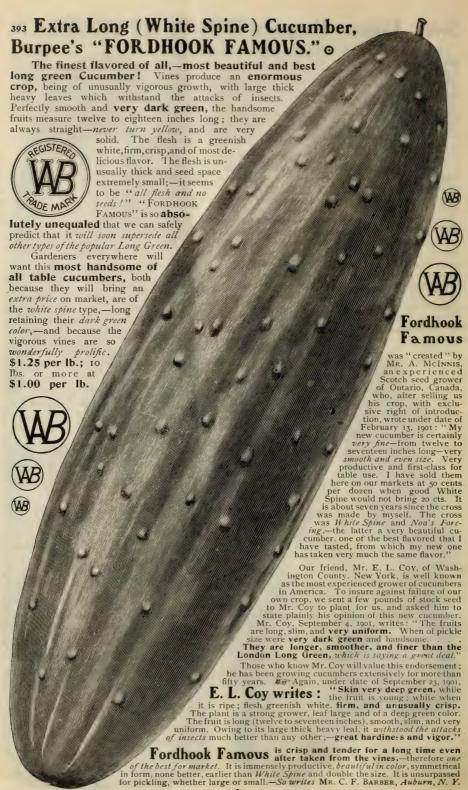

strain of the original Stowell's Evergreen have been not only retained but intensified. The quality has been so improved that we now have in Burpee's WHITE EVERGREEN the finest Sweet Corn in the world! The stalks are of strong vigorous growth, six to seven feet high. The ears are very large and average large; they are uniformly well filled to the tip (as shown in the illustration from a photograph), with long slender grains of the purest whiteness and most delicious sweet flavor. Market gardeners, canners, and all lovers of sugar corn have been long looking for a white sweet corn as good as Stowell's. They can now have Stowell's, only it is WHITE, sweet and tender, of the very finest quality. When in the green state both cob and grains are WHITE AS Snow. Our Advance Wholesale Our Ad-







## Burpee's New "Brittle-Ice" Lettuce

Very Large, Extremely Crisp, Hard-heading, and Extra Long-standing



Plants grow twelve inches across and make large closely folded heads fully eight inches across. The large outer leaves are a light green and grow closely about the head. The large heads are slightly flattened at the top and closely folded, so that the interior leaves are blanched to a pure white and are always crisp and brittle.

While essentially a midsummer variety, this new lettuce is desirable also for early spring planting or for fall use. The heads remain in a fine condition for table use much longer than will the smaller heads of the earlier sorts, Wholesale: Per lb. \$1.40; 10 fbs. or more at \$1.25 per lb.

### New Mammoth Lettuce,—Burpee's BUTTERHEAD.

This is an extra l