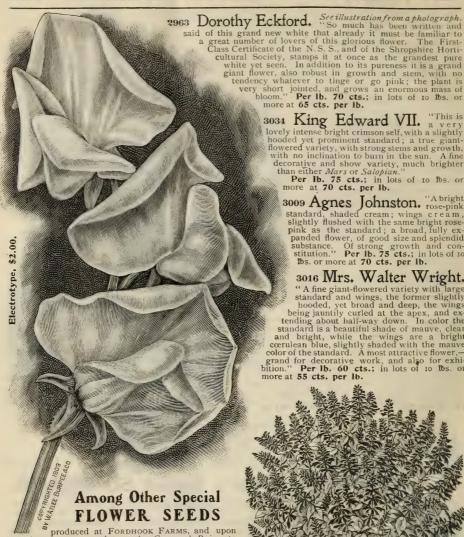

ngth for cutting. The plant is comparatively dwarf growing,—exactly of same habit as Mont Blanc, of which it is a duplicate except in color.

Packets only. 90 cts. per dozen; \$6.00 per 100 pkts.

#### WHITE WONDER.

The flowers are pure white, uniformly of the largest size, and are borne six to eight and frequently as many as ten to twelve large flowers on a long stout stem. The stems are frequently double; that is, two stems seem to be united in growth throughout their entire length. The flowers are well placed near top of stem and generally all facing one way. The vines bloom profusely, being of unusual vigor, as is shown from the fact that about half the flowers have double standards. See prices,—in price-list.

"SUNBEAMS."
Electro, 75 cts.

### The "Eckford Novelties" in Sweet Peas.



produced at Fordhook Farms, and upon which we are prepared to make *Growers' Prices* to our friends in the trade, are:

BALSAMS,—in variety.
BEGONIAS,—Fibrous-rooted.
BEGONIAS,—Tuberous-rooted.

CELOSIA. COLEUS,—in variety. DOLICHOS,—" Daylight" and " Darkness." ESCHSCHOLTZIA. GLOXINIAS.

HELIOTROPE,-Lemoine's Giant Hybrids.

MARIGOLDS.
MIGNONETTE.
PETUNIAS,—in variety.
PHLOX DRUMMONDII,—Grandiflora.

POPPIES. SALVIA SPLENDENS. SUNFLOWER. ZINNIAS.

Kindly ask for prices,—stating varieties and quantities required. We are prepared, also, to quote special prices on many other Flower Seeds, which, while not produced at Fordhook, are grown elsewhere in America by our contract growers from our finest stock seed.

3034 King Edward VII. "This is a very lovely intense bright crimson self, with a