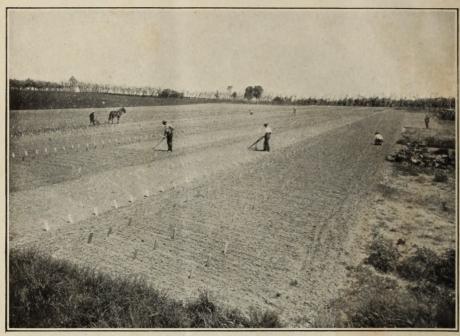

## W. ATLEE BURPEE & Co.

475 and 477 North Fifth St. 476 and 478 York Ave. PHILADELPHIA, PA.

FORDHOOK FARMS, BUCKS COUNTY, PA.

TOMATO SEED is one of the special crops on our FORDHOOK FARMS.

The illustration above was engraved from a photograph, taken June 4, 1904. It shows eighteen men and boys setting out one of the fields at FORDHOOK FARMS with plants of our popular Matchless Tomato.

In cases of extreme dry weather we plant by machines, one of which is shown in the small photograph herewith.