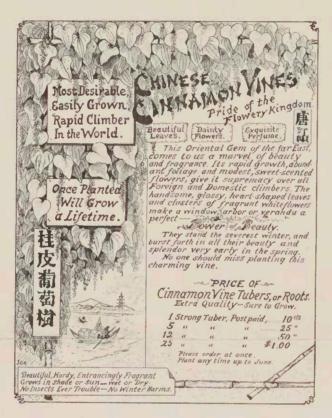

Most Desirable, Shinest Easily Grown, Shinest Rapid Climber In the World. Beautiful Dainty Exquisite Leaves. Flowers. Flo This Oriental Gem of the far East, comes to us a marvel of beauty and fragrance. Its rapid growth, abund-ant foliage and modest, sweet-scented flowers, give it supremacy over all Foreign and Domestic climbers. The Or ce Planted handsome, glossy, heart-shaped leaves and clusters of fragrant white flowers make a window; arbor or veranda a perfect - Bow er of Beauty. Will Grow a Lifetime. They stand the severest winter, and burst forth in all their beauty and splendor very early in the spring. No one should miss planting this charming vine. PRICE OF an 弦 CinnamonVine Tubers, or Roots. Extra Quality-Sure to Grow. 1 Strong Tuber, Post paid, ..... 10 cts 5 .. .. .. .. .. 25 " 12 " 50 66 66 25 " " ·· \$1.00 Please order at once Plant any time up to June, Beautiful, Hardy, Entrancingly Fragrant Grows in Shade or Sun—wet or Dry. No Insects Ever Trouble—No Winter Harms. 