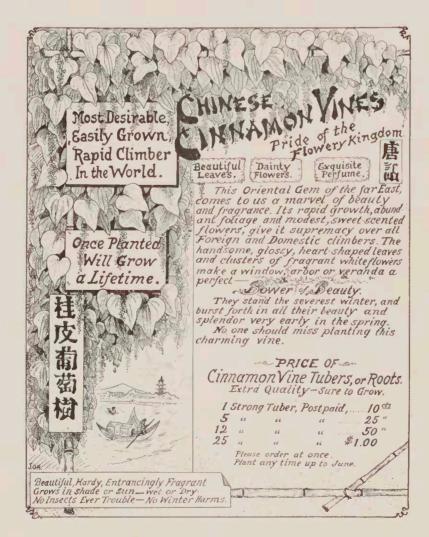

Most Desirable, Shinest Easily Grown, Shinest Rapid Climber In the World. Beautiful Dainty Exquisite Leaves. Flowers. Flo This Oriental Gem of the far East, comes to us a marvel of beauty and fragrance. Its rapid growth, abund-ant foliage and modest, sweet-scented flowers, give it supremacy over all Foreign and Domestic climbers. The Or ce Planted handsome, glossy, heart-shaped leaves and clusters of fragrant white flowers make a window; arbor or veranda a perfect - Bow er of Beauty. Will Grow a Lifetime. They stand the severest winter, and burst forth in all their beauty and splendor very early in the spring. No one should miss planting this charming vine. PRICE OF an 弦 CinnamonVine Tubers, or Roots. Extra Quality-Sure to Grow. 1 Strong Tuber, Post paid, ..... 10 cts 5 .. .. .. .. .. 25 " 12 " 50 66 66 25 " " ·· \$1.00 Please order at once Plant any time up to June, Beautiful, Hardy, Entrancingly Fragrant Grows in Shade or Sun—wet or Dry. No Insects Ever Trouble—No Winter Harms. 