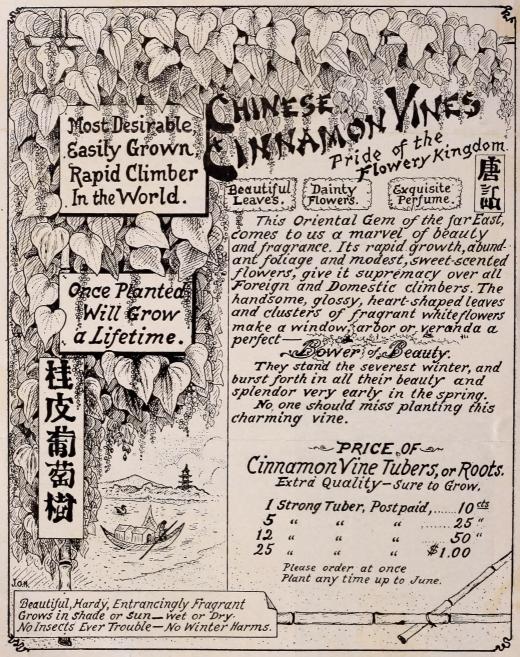

## Chinese Cinnamon

(DIOSCOREA BATATAS.)

This beautiful gem of the Orient is possessed of truly remarkable selling qualities, and is a most marvelous money maker-a fact that is proved by the annual increase of the orders we receive from our customers. One seedman alone, sold 40,000 tubers last season.

## Greatly Reduced Prices for this Season. DO NOT DELAY YOUR ORDERS.

First Size Tubers, about 6 to 10 in. long, Extra Selected stock, 100 for \$2.50; 500 for \$11.00; 1000, \$18.00; 2000, \$17.00 per M.; 3000, \$16.00 per M.; 5000, \$15.00 per M., 10,000, \$14.00 per M.

Medium Tubers, about 3 to 6 inches, Extra Selected stock, 500, \$7.75; 1000, \$12.60; 2000, \$12.00 per M.; 100 for \$1.75; 3000, \$11.50 per M.; 5000, \$10.50 per M., 10,000, \$10.00 per M.

GIANT TUBERS. We have a special stock of mammoth Cinnamon Vine Tubersgreat big fellows—many 3 to 6 years old—just the thing for your fancy trade, or to sell over your counter, as they will go off readily at 25 to 50 cts. each. They will make enormous vines and dense shade in a few weeks from planting.

Prices of Giants, \$1.50 Doz.; \$6.00 per. 100; \$45.00 per, 1,000.

ALL EXTRA SELECTED STOCK. We can supply cheaper grades if wanted.

Prospective purchasers of 25,000 to 100,000 or more tubers will receive special inducements.