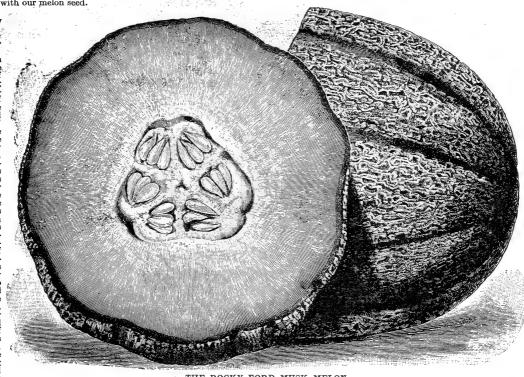

as the plants appear above the ground, and be kept up once a week until the vines interfere too much. You will be pleased with our melon seed.

The Rocky Ford Musk Melon The Melon known on the "bills of fare" of the leading hotels and restaurants of America as the "Rocky Ford Canteloupe" takes its name from the little town of Rocky Ford, Colorado, which has become as, famous for its melons as is Baltimore for its oysters. The shippingofthese melons h a s reached such proportions as tocause it to become the leading industry of the town, thousands of crates being annually forwarded the principal cities of cities of the United States. The reason for the widespread popularity this melor this melon is two-fold. First, its superb table qualities, being firm, sweet and remarkably solid. Second.



THE ROCKY FORD MUSK MELON



Osage, Melon or Mil-

One of the er's Cream best melons on the market for family use and also greatly liked by gardeners. The skin is thin, of dark green color and slightly netted. The flesh is s a l m o n color, remarkably sweet and spicy in flavor, extremely thick and delicious to the rind; the seed cavity is very small. It is seldom that one of poor quality is found. The whole crop is very even and extra heavy; owing to the thickness of the meat. All lovers of fine melons should try the Osage

Price: Pkt., 5c; oz., 10c ½ 1b., 30c; 1b., 90c.

#### MUSK MELONS=Continued.

Paul Rose We have been great ly pleased with this new variety, and we consider it one of the finest sorts. It is a result of a cross of the Osage and Netted Gem, and it combines the sweetne