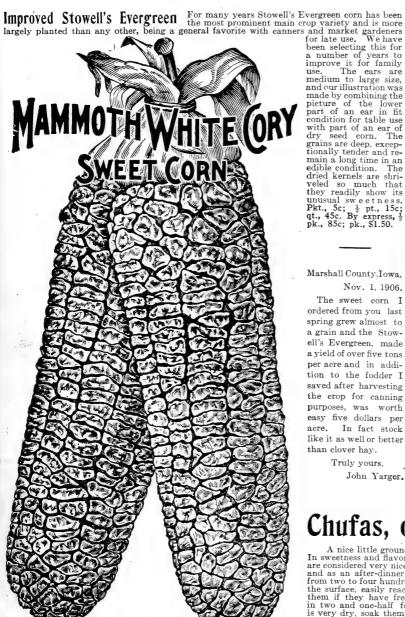

nt to plant 60 hills), 15c; pint, by mail postpaid, 25c; quart, by mail postpaid, 40c. By express or freight at purchaser's expense: Pint, 20c; quart, 30c; ¼ bu., \$1.75; bu., \$6.50.

### SWEET CORN=-Continued.

## MAMMOTH WHITE CORY.

Mammoth White Cory The largest and best extra early sweet corn. The stalks are no larger two or more large, fine shaped ears, which are fit for use before those of any other sort. The ears are twelve-rowed, very symmetrical and handsome, with no opening between the rows at the base. The grain is large, broad, very white and of remarkably good quality for such an early sort. The beauty and quality of this variety give it ready sale even when the market is overstocked. Price: Pkt., 10c; ½ pt., 15c; qt., 30c; 4 qts., \$1.00.

### IMPROVED STOWELL'S EVERGREEN



made by combining the picture of the lower part of an ear in fit condition for table use with part of an ear of dry seed corn. The grains are deep, exceptionally tender and remain a long time in an edible condition. The dried kernels are shri-veled so much that they readily show its unusual sweetness. Pkt., 5c; ½ pt., 15c; qt., 45c. By express, ½ pk., 85c; pk., \$1.50.

Marshall County, Iowa, Nov. 1, 1906.

The sweet corn I ordered from you last spring grew almost to a grain and the Stowell's Evergreen, made a yield of over five tons per acre and in addition to the fodder I saved after harvesting the crop for canning purposes, was worth easy five dollars per acre. In fact stock like it as well or better than clover hay.

> Truly yours, John Yarger.



Improved Stowell's Evergreen.

### C