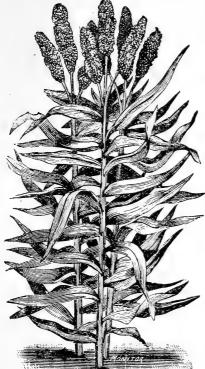

It can be sown in drills 30 inches apart and cultivated; then cut and thrown out to your stock. Planted this way, use 2 lbs. seed per acre. There is nothing so easily and profitably grown, and practically at no cost. Sow Rape; it will please and profit you.

Our seed is pure Dwarf Essex, imported by us direct from Essex, England, new crop grown. Price: 1 lb., by mail postpaid, 25c; 4 lbs. (will sow an acre), 80c. By freight or express, at purchaser's expense: 10 lbs., 85c; 25 lbs., \$1.75; 50 lbs., \$3.25; 100 lbs., \$6.00. Bags free.



### FIELD CARROT.

Saved from carefully selected stock. This is an indispensable root for the farm and is deserving of more general cultivation. eed best on sandy soil. When well managed there is no crop which will pay better. succeed best on sandy soil.



Victoria: The largest and most productive variety. Per pkt., 5c; 1 oz., 10c; 1-4 lb., 25c; 1 lb., 75c, postpaid. By express, 5 lbs. or more, at 50c.

### Early Amber Cane.

It would seem unnecessary to speak about cane and its great value as a fodder plant, yet there are thousands of farmers that don't have the least conception of its wonderful value. There is no fodder plant that produces as quickly and easily, rich luscious fodder for milch cows, for sheep and cateasily, rich luscious fodder for milch cows, for sheep and cattle as amber cane. Dairy farmers say there is nothing like it in existence for their use. Its great merit as a food for live stock is only beginning to be appreciated. Ten tons per acre can be grown easily, and its claimed by some—much more. It can be successfully g