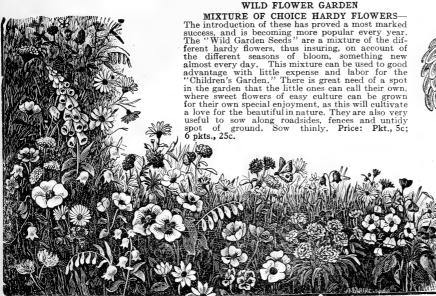

e summer in a shady situation in a rich, deep soil; seed takes from 3 to 6 months to germinate.

SINGLE MIXED. Blue and white. Pkt., 10c.

WISTARIA One of the most popular hardy vines, climbing to a height of fifty feet or more. It is growth, bearing in the spring immense panicles of purple flowers producing in great profusion. Pkt., 10c.

SPECIAL OFFER: We want your neighbors, as well as yourself, to test our seeds, and will make it an object to you to interest them. Secure orders from your friends for four Supprise Collections, and remit us

from your friends for four Surprise Collections, and remit us \$1.00 in payment thereof, and we will mail you an extra collection for your trouble. If goods are not as represented, return them and we will refund your money.



## FLOWERS=Continued.



WILD FLOWER COLLECTION.

ZINNIA ZINNIA (YOUTH AND OLD AGE)

Plants of great beauty, of branching habit, and splendid brilliant colored double flowers; begins to bloom when quite small. Easy of culture; thrives in any good soil. Half-hardy annuals,

DOUBLE CHOICE MIXED — Finest large flowering varieties; three feet. Pkt., 5c.

TOM THUMB — These Dwarf Double Zinnias produce compact dwarf bushes, varying from six to 12 inches in height and from six to 14 inches in diameter, coming mostly true from seed. Plants are very free flowering and continue in bloom until destroyed by frost.

# Special Collection for the Ladies

## FLOWERS FOR EVERYBODY

Price Very Low

No Trouble to Select

40 for \$1.00

Consisting of one full sized packet each of Ageratum, Mexicanum, Aster, all kinds

Can One Dolla