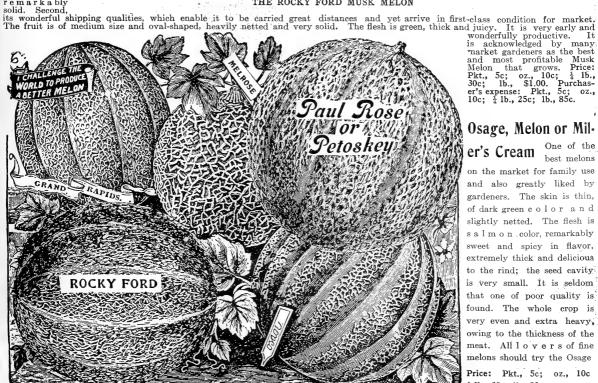

e ground, and be kept up once a week until the vines interfere too much. You will be pleased with our melon seed.

The Rocky Ford Musk Melon The Melon known on the "bills of fare" of the leading hotels and restaurants of America as the "Rocky Ford Canteloupe" takes its name from the little town of Rocky Ford, Colorado, which has become as, famous for its melons as is Baltimore for its oysters. The shippingofthese melons h a s reached such proportions as tocause it to become the leading industry of the town, thousands of crates being annually forwarded the principal cities of cities of the United States. The reason for the widespread popularity this melor this melon is two-fold. First, its superb table qualities, being firm, sweet and remarkably solid. Second.



THE ROCKY FORD MUSK MELON



Osage, Melon or Mil-

One of the er's Cream best melons on the market for family use and also greatly liked by gardeners. The skin is thin, of dark green color and slightly netted. The flesh is s a l m o n color, remarkably sweet and spicy in flavor, extremely thick and delicious to the rind; the seed cavity is very small. It is seldom that one of poor quality is found. The whole crop is very even and extra heavy; owing to the thickness of the meat. All lovers of fine melons should try the Osage

Price: Pkt., 5c; oz., 10c ½ 1b., 30c; 1b., 90c.

#### MUSK MELONS=Continued.

Paul Rose We have been great ly pleased with this new variety, and we consider it one of the finest sorts. It is a result of a cross of the Osage and Netted Gem, and it combines the sweetness and high flavor of the for