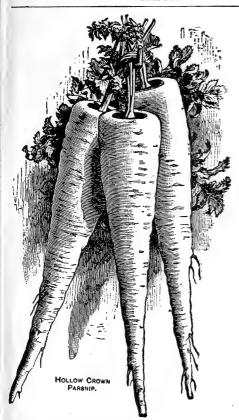

ths of an inch in thick-ness. For table ness. For table use and pickling it is most valuable. Price: Pkt., 5c; oz., 20c; ½ lb., 65c; lb., \$2.00.

#### Special Prices

As prices on onions are subject to change during the season, we request people desiring to purchase in large quantity to write for Special QUOTATIONS.



Cheap Onion Seed is Expensive Even as a Gift.

The country is flooded with it, but we are satisfied that good, fresh seed, crop of 1906, cannot be purchased at lower prices than quoted in this book. The figures given herewith are the lowest prices we will likely be able to quote for many years to come. Bear in mind, good, sound, plump seed has always been one of our greatest specialties, and that more than 10,000 onion growers look to us annually for their supply of seed.



### PARSNIP.

One ounce will sow 200 feet of drill five pounds to an acre. Sow early in spring in good rich soil, which has been plowed doep, in drills fifteen inches apart, covering half an inch. Thin to five or six inches apart in rows. They are improved by frost.

Long Sugar or Hollow Crown Improved or Table Guernsey Hollow Crown Parsnip. The roots do not grow as long as the Hollow Crown but are of greater diameter and more easily gathered. A very heavy cropper; the roots are smooth, with a deep hollow crown and a small top. The flesh is fine grained and sweet and of excellent quality; cooks evenly all the way through to the center, which is as fine, soft, and even quality as outside portions. Price: Pkt., 5c; oz., 10c<sup>-1</sup> lb., 25c; lb., 65c.

### PARSLEY.

One Ounce Will Sow