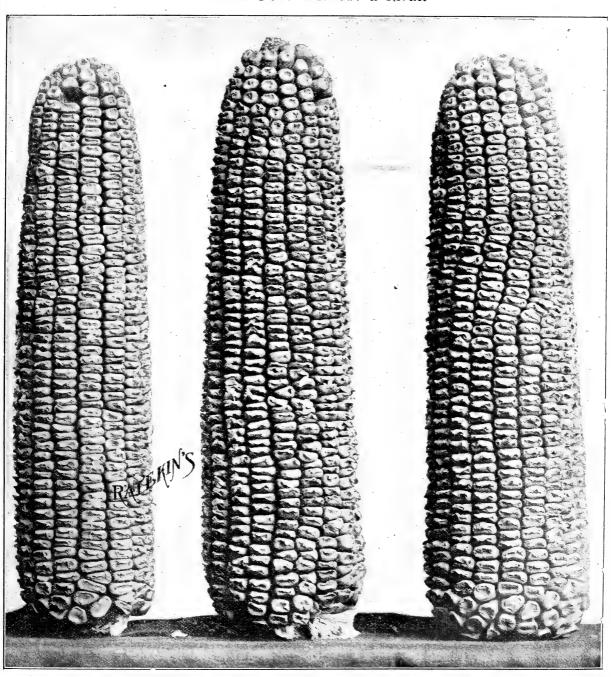

r., Oct. 5th, '06. Ratekin's Seed House, Shenandoah, Iowa. Gentlemen: With regard to the seed corn ob-

tained from you last spring, I wish to say I was well pleased, and now since my crop is made I am better pleased than I expected. My crops from this seed are indeed highly satisfactory, and I am pleased to recommend your house to the seed buying public, as my experience has been very satisfactory.

Respect., Norman Ochsner.

Bascon, Ohio.

Ratekin's Seed House.

Dear Sir: The seed corn and speltz ordered from you have done splendidly, they grew well and promise to be the largest yield I have ever had. It pays to change seed and plant improved varieties; I shall do so in the future.

T. F. HAUGH.



F. L. Shelby



T. F. Haugh

# RATEKIN'S PRIDE OF NISHNA

A Yellow Dent Without a Rival.



This famous variety of corn, known the world over where corn is raised, was originated by the Ratekins more than a quarter of century ago, and has been before the public now for more than twenty years. During all this time we have constantly improved it by careful selection and inherited breeding and have made wonderful improvement during the past few years. We have bred out all barren, weakly and sickly stalks and now have a corn that stands pre-eminently above any other field variety for solidity, uniformity and extraordinary yield—together with its great feeding value, it is incomparable with any other corn. Its inherent qualities are so firmly fixed and its reproductive power so strong that neither wet nor dry weather makes any noticeable influence with its growth and maturity.

## R