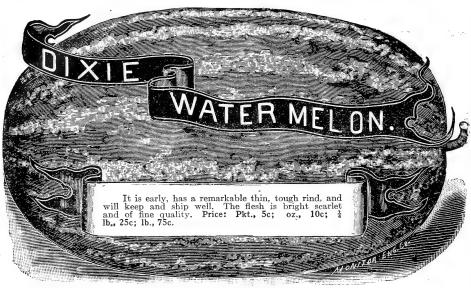

ighing from seventy-five to ninety pounds are frequent. It is the most prolific watermelon ever grown. Its color is a rich, dark green, almost black. Of uniform, symmetrical shape, roundish to bluntly oval, and this similarity of shape running through the whole field. Price: Pkt., 10c; oz., 15c; 1/4 1b., 35c; 1b., \$1.10

RATEKIN'S CHAMPION

### CITRON.

Citron For preserving; grows uniformly round and smooth; striped and marbled with light green; flesh white and solid. Price: Pkt., 5c; oz., 15c; ½ lb., 35c; 1b., 90c.

Special Offer We desire to have all our customers who order seeds try some of our superior varieties of Watermelon Seeds. You may select four packets of any of the varieties named in this catalogue excepting Ratekin's Champion, for 15 cents.

#### WATERMELONS == Continued.



Seminole Water-

Melon Very large, exceedingly productive, of the finest quality, and the beautiful red core makes it attractive. Sweet and very delicious. Beautiful shape for market, Price: Pkt., 5c; oz., 10c; ½ lb., 20c; lb., 60c; 3 lbs., \$1.65.

#### Monte Cristo

In our trial grounds this In our trial grounds this has proven to be a north-ern strain of "Kleckley's Sweet," and is certainly a very sweet and delicious melon. It is very large, dark green color outside, and has beautiful red core and is never stringy. It and is never stringy. It is a grand variety for both narket and the family garden. Price, postpaid: Pkt., 5c; oz., 10c; ½ lb., 25c; lb., 75c. Purchaser's expense: Pkt., 5c; oz., 10c; ½ lb., 20c; lb., 65c.

Mixed Water.

Melons Twelve varie-ties of the finest watermelons,