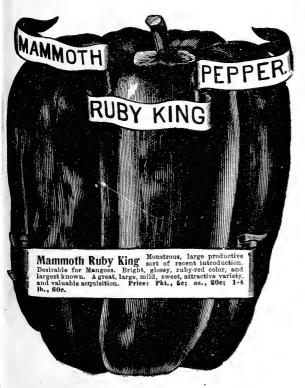

; ½ lb., 60c.

Large Bell or Bull Nose Our stock of this well-known called Sweet Mountain, is a great improvement on the best stock obtainable only a few years ago. Plant vigorous, compact, very productive, ripening its crop uniformly and early. It is one of the most popular and desirable sorts. Fruit large, cylindrical, with thick, mild flesh; quality for use in salads and pickles; color bright red when ripe. Price: Pkt., 5c; oz., 15c; ½ lb., 50c.

RED CAYENNE—Per pkt., 5c; oz., 25c; ½ lb., 90c.

RED CAYENNE-Per pkt., 5c; oz., 25c; \(\frac{1}{4}\) lb., 90c.

Moss Curled A very select stock, most beautifully crimped an. eurled. Price: Pkt., 5c; oz., 10c; ½ lb., 25c; lb., 80c.

Hamburg A turnip-rooted variety, used for flavoring soups, etcd Price: Pkt., 5c; oz., 10c; ½ lb., 20c; lb., 65c.





## PEAS==NORTHERN GROWN

Peas are extremely hardy and will endure a great deal of cold, either in or above ground. By sowing as early as the ground can be worked and making repeated plantings at intervals of two weeks, peas of excellent quality may be had far into the summer. Sow in drills two to three inches deep, and from three to four feet apart, narrow for the dwarf and wide for the tall-growing sorts. Dwarf-growing peas require rich soil and no support; tall-growing varieties should be trained to wire trellises or supported by brush. If the soil is rich they will run too much to stalks. Wrinkled peas marked (\*) contain a greater amount of saccharine matter than the smooth sorts.

Crop of seed peas was very short the past season, as was the previous year, so none were held over, a