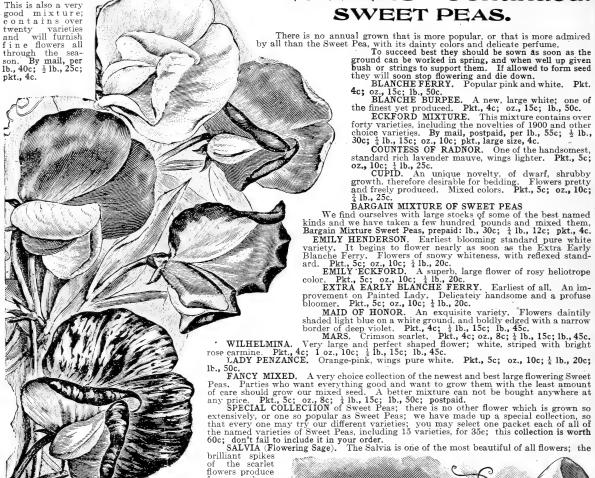

wers.

KING OF TOM THUMBS - Intense scar let flowers, with rich dark foliage. Pkt., 5c. CLOTH OF GOLD — In striking contrast to the above, the foliage is a clear, bright yellow, while the deep scarlet flowers add much to its beauty. Pkt., 5c.

FINEST MIXED — Many varieties and

colors. Pkt., 5c.
FINEST MIXED TALL NASTURTIUM
Many bright colors. Pkt., 5c.

PANSY (Heartease)

The pansy is the most popular of all flowers grown from seed. It is everywhere popular, both for the brillant beauty of its flowers and the long continuation of bloom.

FAUST OR KING OF THE BLACK—Deep,

cool black, coming constant from seed; a group of this variety presents a fine appearance. Pkt., 5c.

PANSY
WHITE OR SNOW QUEEN —Flowers of a delicate, pure sating white. Pkt., 5c.

FLOWERS—Continued.

ALL COLORS MIXED.



for months a dazzling effect. ets. Pkt., 10c. owering scarlet Of easy culture and fine for massing and bouquets. Pkt., 10c.
NEW DWARF OR BONFIRE. (Large flowering scarlet sage.) A splendid linew sort, blooming much earlier than old

variety. Pkt., 10c.

STOCK (TEN WEEKS)

The Ten Week Stock is one of the most popular, beautiful and important of our garden favorites; whether for bedding, massing or pot culture, it is unsurpassed, either for brilliancy or color, exquisite fragrance, or profusion and duration of bloom. Hardy annual.

NEW LARGE FLOWERING habit dwarf, with magnificent spikes of very large double flowers of all colors; mixed; eighteen inches. 5c. pkt.

A well-known favorite, and is valuable for bedding on account of its low trailing habit; blooms freely from seed, and is more