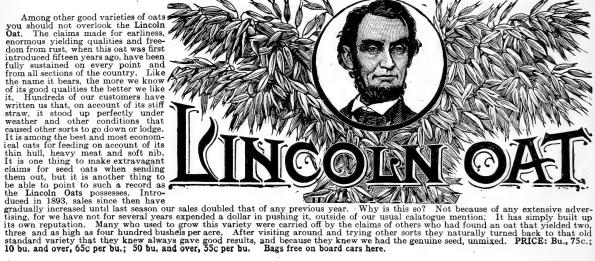

THE EARLIEST TO MATURE AND THE LARGEST IN YIELD.



# Mammoth White Russian Oats.



# LINCOLN OATS.

Among other good varieties of oats you should not overlook the Lincoln Oat. The claims made for earliness, enormous yielding qualities and freedom from rust, when this oat was first introduced fifteen years ago, have been falls are trained on a very larger and the contract of the contr fully sustained on every point and from all sections of the country. Like the name it bears, the more we know of its good qualities the better we like it. Hundreds of our customers have it. Hundreds of our customers have written us that, on account of its stiff straw, it stood up perfectly under weather and other conditions that caused other sorts to go down or lodge. It is among the best and most economic



# RATEKIN'S EARLY CHAMPION OATS.

### 174 Bushels per Acre.

Time tried, thoroughly tested, and always sure. The Early Champion were first introduced in 1889, since which time they have continued to be the great favorite early variety. They are so well known that about every farmer knows what to depend upon when he sows them; namely, that he can always rely upon a good crop in any kind of a season. In fact they have given the largest yield in field tests with hundreds of other varieties at THE IOWA EXPERIMENTAL STATION, and are HIGHLY RECOMMENDED BY THAT STATION as SUPERIOR TO ANY OTHER VARIETY TESTED THERE. This variety is of comparative short straw; matures two weeks ahead of other kinds, escaping the liability of rust or blight. One of its greatest values lies in its adaptability as a