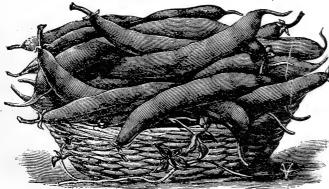

qt., 40c.

#### ASPARAGUS.

Sow the seeds in drills apout 1 inch deep, and the rows about 1 foot apart. Keep the soil mellow and free from weeds during the summer, and in the fall or succeeding spring the plants should be set about 1 foot apart and the crown four inches below the surface. The beds should be narrow so as to permit of cutting to the center. Before winter cover the transplanted beds with about 4 inches of manure. Salt is an excellent manure for asparagus. Sow a little on the surface in the spring and it will keep down the weeds. The young tops may be cut for the table the second summer but not very freely until the third.

Conover's Colossal A mammoth green sort of the largest size and of good quality. Price—Pkt., 5c; oz., 10c; ½ lb., 15c; lb., 40c.



STRINGLESS GREEN POD.



IMPROVED EARLIEST VALENTINE.



Columbian Mammoth White A new and entirely that produces shoots which are white and stay white as long as fit for use. It is more robust and vigorous in habit and throws up larger shoots and fully as many of them as Conover's Colossal, and requires no earthing up in order to furnish the white shoots so much sought after. Price: Per pkt., 5c; oz., 10c; ½lb., 25c; lb., 75c.

Early Mohawk The hardiest of the early varieties, and to be one of the best for early planting. Pods are pale green, long and flat. The seeds are large and kidney-shaped. It is largely grown in the South for the early Northern markets. A very fine variety. Price: Pkt., 5c; pt., 20c.

Burpee's Stringless Green Pod Bush It is the green podded Bean. It has absolutely stringless pods. It is