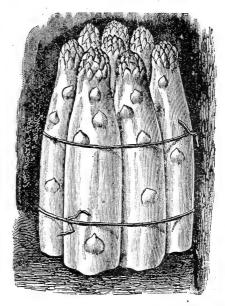

the seeds in drills apout 1 inch deep, and the rows about 1 foot apart. Keep the soil mellow and free from weeds during the summer, and in the fall or succeeding spring the plants should be set about 1 foot apart and the crown four inches below the surface. The beds should be narrow so as to permit of cutting to the center. Before winter cover the transplanted beds with about 4 inches of manure. Salt is an excellent manure for asparagus. Sow a little on the surface in the spring and it will keep down the weeds. The young tops may be cut for the table the second summer but not very freely until the third.

Conover's Colossal A mammoth green sort of the largest size and of good quality. Price—Pkt., 5c; oz., 10c; ½ lb., 15c; lb., 40c.



STRINGLESS GREEN POD.



IMPROVED EARLIEST VALENTINE.



Columbian Mammoth White A new and entirely that produces shoots which are white and stay white as long as fit for use. It is more robust and vigorous in habit and throws up larger shoots and fully as many of them as Conover's Colossal, and requires no earthing up in order to furnish the white shoots so much sought after. Price: Per pkt., 5c; oz., 10c; ½lb., 25c; lb., 75c.

Early Mohawk The hardiest of the early varieties, and to be one of the best for early planting. Pods are pale green, long and flat. The seeds are large and kidney-shaped. It is largely grown in the South for the early Northern markets. A very fine variety. Price: Pkt., 5c; pt., 20c.

Burpee's Stringless Green Pod Bush It is the green podded Bean. It has absolutely stringless pods. It is the most superior quality, of su