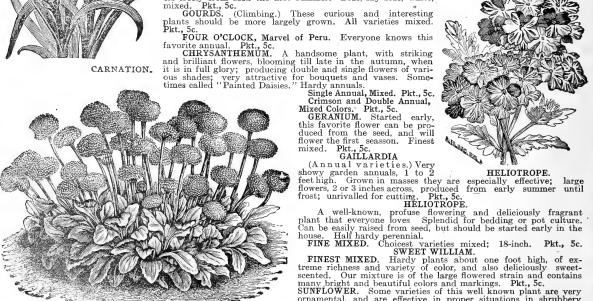

GOURDS. (Climbing.) These curious and interesting plants should be more largely grown. All varieties mixed.

A well-known, profuse flowering and deliciously fragrant plant that everyone loves Splendid for bedding or pot culture. Can be easily raised from seed, but should be started early in the house. Half hardy perennial.

FINE MIXED. Choicest varieties mixed; 18-inch. Pkt., 5c. SWEET WILLIAM.

FINEST MIXED. Hardy plants about one foot high, of extreme richness and variety of color, and also deliciously sweet-scented. Our mixture is of the large flowered strain and contains many bright and beautiful colors and markings. Pkt., 5c.

SUNFLOWER. Some varieties of this well known plant are very ornamental, and are effective in proper situations in shrubbery borders or as screens. Pkt., 10c.



CARNATION.

DAISY.

In spite of our very low prices by the packet, we still offer flower seeds in packets only to the amount of \$1.25 for \$1.00. This discount does not apply to collections of seeds by weight or measure. All flower seeds are sent free by mail on

DISCOUNTS receipt of price.

### ERS=Continued.

All our seeds of this beautiful plant have been saved from the finest and largest double flowers only and will produce flowers extremely double and in the best, brightest and most charming colors. Sow early. Double, Pkt., Single, Pkt., 5c.

### HIBISCUS

Robust garden annuals; large saucer-shaped flowers of creamy yellow with purple center 2 feet. Pkt., 5c.

HYACINTHUS CANDICANS
Giant summer-flowering Hyacinth, of robust growth, producing spikes 3 feet long, of white bell-shaped