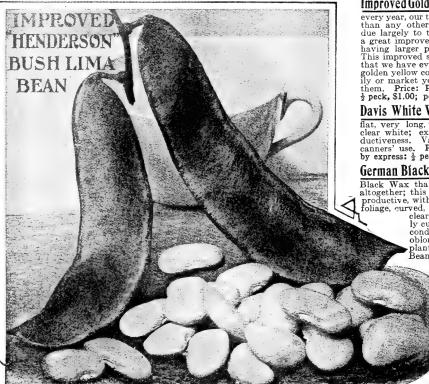

and healthy. The pods are long and of a delicate waxy yellow, assuming its color at a very early stage of its growth. The mature beans are large, kidney-shaped, pure white with dark markings around the eye. Not only a first-class snap bean, but equally valuable for dry shell beans in winter. Price, postpaid: Pkt., 5c; pint, 20c; quart, 35c. Purchaser's expense: Pkt., 5c; pt., 15c; qt., 25c; peck, \$1.90.

Early Kidney Six Weeks Vines large, vigorous, branching, productive, with large leaves and lilac blossoms, pods long, straight, narrow, handsome, and when young of good quality; beans long, kidney-shaped, yellowish-drab, with darker marks about the eye. Price: Pkt., 5c; pt., 15c; qt., 25c; 4 qts., 75c; bu., \$4.00.

### BEANS.

### Wax Podded Varieties=Continued.



IMPROVED GOLDEN WAX.



Improved Golden Wax of beans being introduced every year, our trade calls for more "GOLDEN WAX" than any other variety. This great popularity is due largely to the fact that the variety we have is a great improvement on the old "GOLDEN WAX." having larger pods and being much more prolific. This improved stock is one of the handsomest beans that we have ever seen, the pods being of dark, rich, golden yellow color and of perfect shape. For family or market you can make no mistake in planting them. Price: Pkt., 5c; pt., 25c; qt., 45c; by express: 2 peck, \$1.00; peck, \$1.75.

Davis White Wax A new white, rustless, productive, wax-podded bean; pods tive, wax-podded bean; pods tive, wax-podded bean; pods flat, very long, white, straight and handsome; seeds clear white; excels all others in h