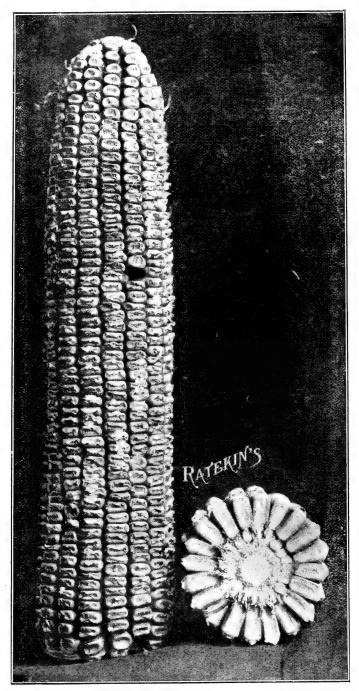

ice in lessening the percentage of barren stalks, and increasing the yield. In addition to this the Ratekin Seed House is constantly trying new varieties of corn and whenever any of these new varieties prove of special merit we propogate it and place it before our customers and they get the benefit. If you want to improve your corn and increase every right don't fool away your time sending to amateurs for send because they effer it but a little above elevator. your yield, don't fool away your time sending to amateurs for seed because they offer it but a little above elevator prices. Cheap prices may seem attractive to some, but it's better and cheaper to pay FIVE DOLLARS PER BUSHEL for good seed corn; thoroughbred, of inherited productive qualities than to plant some seed even as a gift.



# Ratekin's Yellow Dent.

This magnificent new 100 day corn introduced by us two years ago, is another distinguished variety introduced by us that has won laurels for the length of time it has been offered. Pedigreed Seed Corn, like pedigreed stock, must have a record, and this new offering has a proud one—making the almost unbelievable record of 232 bushels per acre in 1904, the first year of its introduction, in Washington County, Iowa, in a prize contest of \$200.00. It is the largest eared extra early yellow dent corn grown in the Central Western States, and is noted for its marked superior qualities, early maturity and wonderful yields.

#### DESCRIPTION.

It is a golden yellow color, as bright as gold itself, and very uniform in size, shape and color, and all the ears resemble one