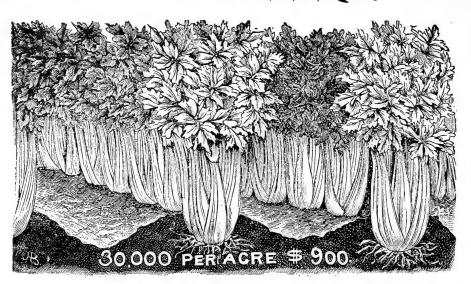

r stock feeding. We have grown of this variety on a piece of drained swamp land at the rate of a thousand bushels per acre. Probably no other green root crop will produce more feed, unless it be the New Mastodon Carrot. Price: Pkt., 5c; 1 oz., 10c; ½ lb., 15c; 1 lb., 45c.



Improved Long Orange Carrot

The most popular of the older sorts for field culture. The roots are very large, long and tapering; rich orange in color and free from side roots. One of the best winter sorts and largely grown for market and stock. Pkt., 5c; 1 oz., 10c; ½ lb., 20c; 1 lb., 60c.

EARLY SCARLET HORN
The favorite extra early variety. Very early; color orange-scarlet; stump-shaped root; grows well in shallow soil. The best early variety for table use. Pkt., 5c; oz., 10c; 1/2 lb., 20c; lb., 60c,



### CELERY.





#### One Ounce Will Produce about 6,000 Plants.

This we consider one of the luxuries of the garden. For first crop sow the seed early in hotbeds, or in boxes in the house, in rich, moist soil, covering the seeds very lightly. For

rich, moist soil, covering the seeds very lightly. For main crop sow seed in open ground in April or as soon as the soil is in good condition. See d germinates slowly and if weather is hot and dry protect with light covering of hay or straw. Stir soil as soon as plants are well up; thin out and transplant so that they stand about an inch apart in the row. If they grow too rapidly sheer the tops off when about four or five inches high and this will make them more stocky. For main crop set plants out between the plants six inches apart in the row. Care should