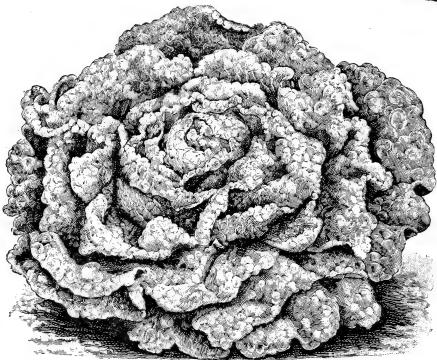

te. Resists the summer heat extermely well. It cannot be too highly praised. Price: Pkt., 5c; oz., 10c; 1b., 25c.



Brown Dutch (Seed Black.) An old sort noted for its hardiness. Leaves large, thick, green, tinged with brown. It always forms a large, solid head which is somewhat coarse looking, but the inner leaves are beautifully blanched, exceedingly sweet, tender and well flavored. Desirable because of its hardiness and fine quality. Price: Pkt., 5c; oz., 10c; ½ 1b., 25c; 1b., 80c.

Salamander (Seed Black.) A very bright green and attractive variety. It forms large, solid heads, composed of thick, smooth, very tender leaves, the inner ones finely blanched and all of finest quality. It remains a long time in head before running to seed. Price: Pkt., 5c; oz., 10c; ½ lb., 25c; lb., 80c.



GRAND RAPIDS

### We Guarantee All Our Seed

To be of highest quality and germination, and to be exactly as represented. We want every one of our customers to grow good, bountiful crops, and we will help you if you will give us a chance. Start right; the foundation is good seed. We hope you will read what we have to say about Selected Farm Seeds a little further along in this catalogue. Anything not made plain to you, be free to write us, and always remember that we have your welfare at heart, because by helping you we keep you for a continuous customer.

Grand Rapids A forcing variety of superior quality and beautiful appearance, strong grower, free from rot, and keeps crisp variety for sowing in open ground. Price: Pkt., 5c; oz., 15c; \( \frac{1}{4} \) lb., \( \frac{1}{10} \), \( \frac