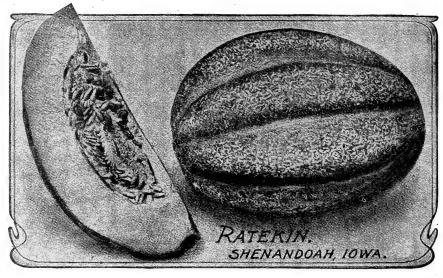

rmer, with the fine netting and superior shipping qualities of the Netted Gem. It is peculiarly sweet, rich, delicious flavor and a long keeper. If you are a gardener, plant it and catch top of market prices. Price: Pkt., 5c; oz., 10c; ½ lb., 30c; Pound, \$1.00.

#### Extra Early Hackensack

We offer under this name a very distinct stock, different and much superior to that often sold as Extra Early Hackensack. The fruit is medium sized, nearly round with deep ribs and very coarse netting. The flesh is green, a little netting. The flesh is green, a little coarse, but very juicy and sweet. Price: Pkt., 5c; oz., 10c; ½ lb., 30c; lb., 90c.

#### Small Green Nutmeg

Fruit of medium size, slightly ribbed, globular. Skin dark green becoming yellow when over ripe, and nearly covered with broad,



and nearly covered with broad, shallow netting. Flesh thick, a little coarse, but of fine flavor. This variety is in universal demand for both home and market use. It is the size best suited for hotel and restaurant use. Our stock is carefully grown and selected and will be found first-class in every particular. Price: Pkt., 5c; oz., 10c; ½ lb., 30c; lb., \$1.00.

Emerald Gem This is one of the most delicious little melons that we have ever eaten. The flesh is thick, of a suffused salmon color, almost red, and ripens thoroughly to the extremely thin, green rind. It is peculiarly crystalline in appearance, juicy and rich. The flavor is sweet and luscious beyond description. Rather small for marketing but very nice for home use. Price: Pkt., 5c; oz., 10c; ½ lb., 30c; lb., 90c.

Improved Ca