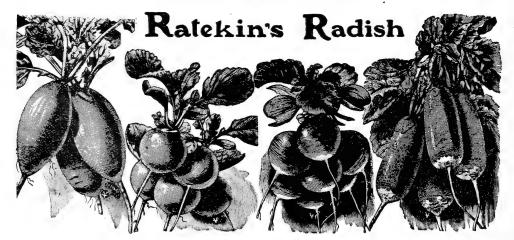

color. Seed of a peculiar shape. Price: Pkt., 5c; oz., 10c; ½ lb., 30c; lb., \$1.00.

Yankee Pie This is the noted New England Pie or Small Sugar necticut Field," but smaller, very sweet, fine grained and one of the best varieties for table use. We have sold this to thousands of customers in all parts of the country and it pleases everyone for making pies. Early and very productive. Price: Pkt., 5c; oz., 10c; ½ 1b., 20c: 1b., 60c.

Connecticut Field The common field or cow pumpkin. will pay you to put in a few acres of these. Price: oz., 5c; \$\frac{1}{4}\$ lb., 10c; lb., by mail, 35c. By express or freight: 10 lbs., \$1.75; bu., of 25 lbs., \$3.00.

WE WANT EVERY ONE OF OUR FARMER FRIENDS, AND THAT MEANS ALL WHO RECEIVE THIS BOOK, TO PLANT SOME OF OUR PUMPKINS THIS YEAR.



## RADISHES.



One ounce for 100 feet of drill; eight to ten pounds for an acre.

Radish seed should be sown in light, rich soil as early as the ground can be worked, and for a succession, at intervals of two weeks until midsummer. Radishes must be grown quickly and have plenty of room or they will invariably be tough and pithy. Sow in drills one foot apart and thin to two or three inches apart as soon as the rough leaves appear. Most of our radish seed was grown for us in France, "the natural home of radishes," and we think it cannot be surpassed.

Early Scarlet Turnip
One of the handsomest of the turnip radishes and a great favorite in many large markets, for early isfaction where extreme earliness is not the primary object. Roots slightly flattened on the under side; color very deep scarlet with a w