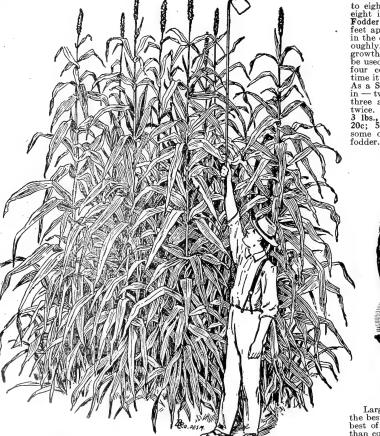

nt of untold value: To the farmer for its immense growth of hay. To the dairy-man for its excellent fodder. To the stockman for its quick-growing forage. To the poultryman much resembling corn leaves. It is a native of Central America. It is an annual plant, having broad foliage, very height of two or three feet, it can be moved from four to six times, according to the latitude, and yields several tons of dry hay per acre. If allowed to grow six or seven feet high, and cut when the flower heads beign to develop, it will yield the heaviest fodder crop per acre of any plant now in cultivation. For feeding it is equal to any fodder, and is relished by any kind of stock, either dry or green.

Cultural Directions

If for Hay purposes, sow to eighteen inches anart, dropping a seed every six or



Largest Sunflower. This is without doubt one of the best paying crops that can be raised. Seeds are the best of food for poultry, and is much cheaper to raise than corn. Stalks, which grow very large, make excellent firewood. It is also said to afford protection against malaria. Large pkt., 5c; lb, 20c; 3 lbs., 55c; By freight: 10 lbs., 70c; bu., or 25 lbs., \$1.50.

cultural Directions

It of Hay purposes, sow to eighteen inches apart, dropping a seed every six or eight inches, or broadcast one pound per acre. As a Fodder plant sow in drills three or three and one-half feet apart, thinning out to stand eighteen inches apart in the drill. When high enough cultivate the field thoroughly, as this may be the only opportunity; the growth becoming so dense that a cultivator could not be used