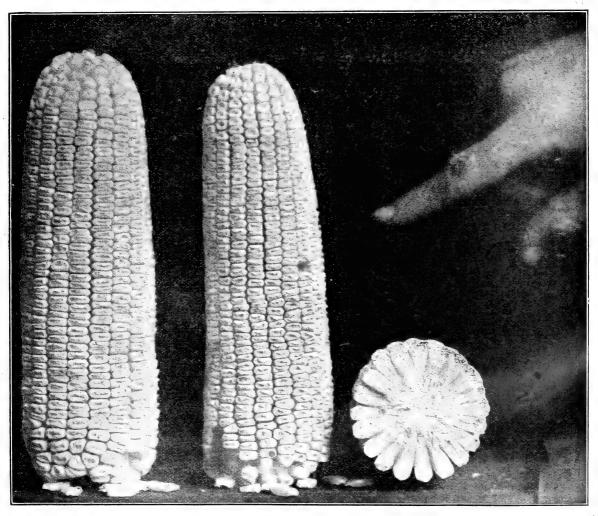

CORN IN THE WORLD.

The introduction of Diamond Joe's Big White Corn last year marked a NEW ERA IN CORN GROWING, and won the hearts of more than FIFTY THOUSAND CORN GROWERS LAST YEAR.

### THE EARLIEST BIG WHITE CORN IN THE WORLD.

Little did we think when we offered this Big Early White Corn last year that it was going to create such wild admiration throughout the corn-growing world. Orders came pouring in on us from almost every state where corn is grown, and we were kept busy night and day for awhile, as it seemed like everybody wanted some of it; enough to plant a few acres if no more. Reports we are receiving at this writing are simply astonishing. From 150 to 225 bushels per acre seems to be a common yield everywhere. It has proven itself a most marvelous and extraordinary variety.



Diamond Joe's Big White.



DESCRIPTION:-We claim for DIAMOND JOE'S BIG WHITE that it is more uniform in every sense of the word than any corn in existence. It is a large-eared corn running about a fourth larger in size than the famous Iowa Silver Mine, and will yield more big bushels of good, sound, well-matured corn per acre in 100 days than any other variety in existence. The plant is a strong, robust, vigorous grower, with luxuriant growth of foliage; the stalks growing to a height of 8 to 10 feet; ears grow from 3½ to four feet from the ground. It being of large, strong, deep roots it reaches down deep into the soil, always standing up well and also withstanding drouth to a remarkable EARS average 10 to 12 inches in length and are very symmetrical in shape, and a very large majority