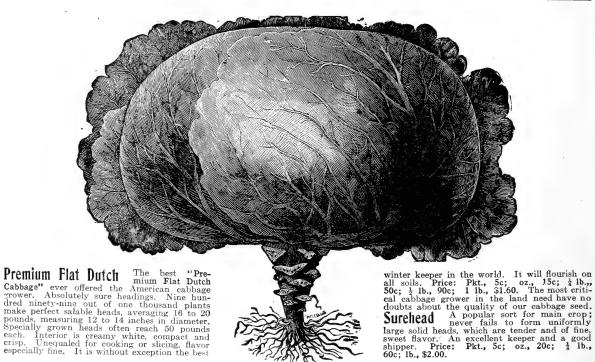

; oz., 20c; ½ lb., 70c; lb., \$2.25.



Ratekin's Autumn King "Autumn King" is an entirely distinct variety; best keeper we have ever seen; it produces enormous solid heads of that dark shade of green that is most desirable in a cabbage, and has such small outer leaves that it can be planted closer together than the ordinary late sorts, and can be relied on to produce a greater weight of crop per acre than any other variety. A distinct feature of the "Autumn King" is the peculiarly crimped leaves, which not only add to its appearance, but enable it to be distinguished anywhere. It is unquestionably one of the best late sorts of to-day. Price: Pkt., 5c; oz.; 20c; ½ lb., 70c; 1 lb., \$2.25.

IF YOU WISH TO HAVE A GOOD SUP-PLY OF SAUERKRAUT NEXT WINTER. PLANT RATEKIN'S FAMOUS CABBAGE SEEDS.



Early Dutch Dark Red Largely used for pickling. Early, hardy and a good keeper. Price: Pkt., 5c; oz., 20c; 1 1b., 60c;

Ratekin's Mammoth Rock Red 1 lb., 60c; 1 lb., \$2.00.

The best variety of late red cabbage. It is sure heading, of large size and deep red color. Those who like a red cabbage will be pleased with this one. Price: Pkt., 5c; oz., 20c;

shipper. Pric 60c; lb., \$2.00.

## Cauliflower.

### Early Snowball.

Admirably adapted for forcing wintering over for early crop and the most popular sort for these purposes. It is also one of the best sorts for late summer and fall crop, and with reasonably favorable conditions every plant will form a large solic' head of fine quality. The plants are compact, with few narrow, upright leaves and are well suited for close planting. The he