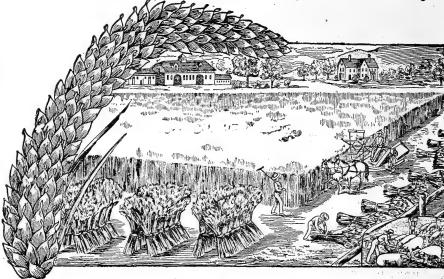

kind of land. With good land and fair conditions yields 60 to 75 bushels per acre, and in many instances has made the enormous yield of 100 to 120 bushels per acre. Look at our very low prices, as compared with prices of other seedsmen. PRICE: Bu, \$1.002 bu, \$95c; 10 bu, \$80c; 25 to 50 bu., 75c. per bu. Bags free, in all cases, on board cars here.

### Ideal White Hulless Barley.

And it is an ideal that pleases all who try it. The heads are large and well filled with big large and well filled with big plump kernels, which are hulless of great value for feeding. Those who have grown it say that it produces a very much larger crop than any other variety. It weighs 60 to 65 pounds to the measured bushel, while ordinary barley weighs only 48 pounds. The straw is very stiff and strong. It



straw is very stiff and strong. It is the handsomest, most productive and best variety we know of. PRICE: per pk., 5c; 1b., 50c; 3 lbs., 75c; postpaid. By freight, per peck, 75c; bu. (48 lbs.), \$2.00; 2 bu. or more, \$1.80 per bu.

### Ratekin's Great Beardless Barley.

Ratekin's New Beardless Barley Is positively the largest harley that has ever before been introduced, yieldingsas high as 80 bushels bariey that has ever before been introduced, yieldingsas high as 80 bushels per acre in many places. For a beardless barley without a beard it is a novelty. When you can get this barley at the al normal low prices that we are selling it at this year every farmer who receives this catalogue should try at least a few bushels of it. When we first introduced this won derful new variety, three y