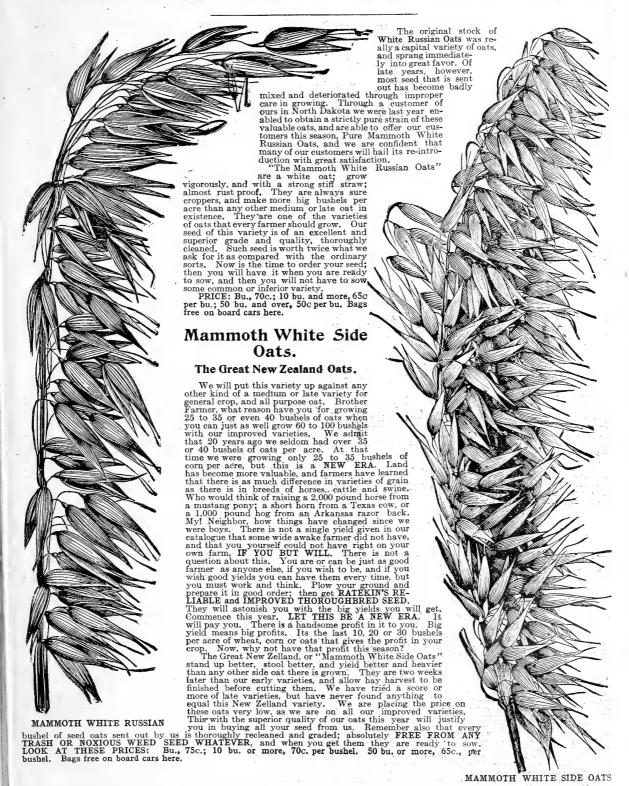

y to cut, thresh and feed before ordinary sorts are tested has so thoroughly and completely shown its capability to withstand drouth or wet were the season in the season is bug proof and rust proof. It's quick to get there. It's ready to cut, thresh and feed before ordinary sorts are tested has so thoroughly and completely shown its capability to withstand drouth or wet were season. It's the last 30 or 40 bushels per acre that makes farming profitable. If common oats yield 30 or 40 bushels, and The Kherson gives you 60 to 70 bushels, the last 30 or 40 bushels would be your profits.

COST. The price we are offering these oats at is ridiculously low, and every farmer w

per bu., Bags free on board cars here.

THE EARLIEST TO MATURE AND THE LARGEST IN YIELD.



# Mammoth White Russian Oats.



# LINCOLN OATS.

Among other good varieties of oats you should not overlook the Lincoln Oat. The claims made for earliness, enormous yielding qualities and freedom from rust, when this oat was first introduced fifteen years ago, have been falls are trained on a very larger and the contract of the contr fully sustained on every point and from all sections of the country. Like the name it bears, the more we know of its good qualities the better we like it. Hundreds of our customers have it. Hundreds of our customers have written us that, on account of its stiff straw, it stood up perfectly under weather and other conditions that caused other sorts to go down or lodge. It is among the best and most economic



# RATEKIN'S EARLY CHAMPION OATS.

### 174 Bushels per Acre.

Time tried, thorough