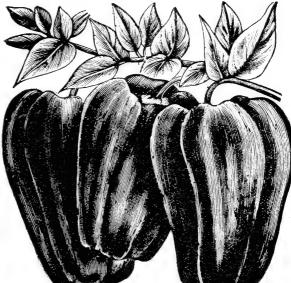

greater diameter and more easily gathered. A very heavy cropper; the roots are smooth, with a deep hollow crown and a small top. The flesh is fine grained and sweet and of excellent quality; cooks evenly all the way through to the center, which is as fine, soft, and even quality as outside portions. Price: Pkt., 5c; oz., 10c<sup>-1</sup> lb., 25c; lb., 65c.

### PARSLEY.

One Ounce Will Sow 150 Feet of Drill.

Sow in March, thinly in drills one foot apart and half an inch deep. Soak seed in warm water a few hours before sowing. For winter use protect in a glass frame or light cellar. Very useful for flavoring soups and stews and for garnishing. The green leaves are used for flavoring, or they may be dried crisp, rubbed to a powder and kept in bottles until needed.



MOSS CURLED PARSLEY.



LARGE BELL OR BULL NOSE PEPPER

## PEPPERS.

One ounce will produce about 1,800 plants.

The culture of Pepper is the same as for Egg Plant; the plants need quite as much heat to perfect them; though they mature sooner and may be sown a little later. Guano, hen dung, or any other bird manure, hoed into the surface soil when the plants are about six inches high, will wonderfully increase the product and also improve the quality of the fruit.

Sweet Mountain

Plants very productive, growing upright, with moderately large leaves. Fruit very large, long, often eight inches or more in length, by two in diameter, very smooth and handsome, being when unripe of a bright, deep green color, entirely free from any purple tinge, and when matured of a rich red. Flesh very thick, sweet and mild flavor