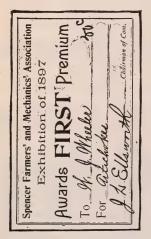

Our 1898 Annual has been largely rewritten and brought up to date. Many of its illustrations are photographic reproductions of prize specimens, which, through our offer, "We Double It," (see pages xii and xiii), earned their growers double the premiums offered by the societies awarding them. New and valuable acquisitions have been included, especially in the line of plants for forage, and green manuring, (see pages 39-40.)