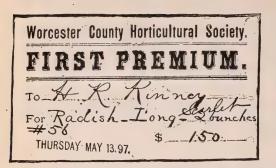

Our 1898 Annual has been largely rewritten and brought up to date. Many of its illustrations are photographic reproductions of prize specimens, which, through our offer, "We Double It," (see pages xii and xiii), earned their growers double the premiums offered by the societies awarding them. New and valuable acquisitions have been included, especially in the line of plants for forage, and green manuring, (see pages 39-40.)