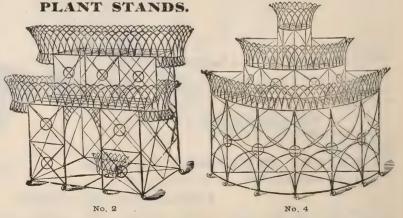

ent heights, is quickly placed in position; strings are unnecessary.

No. I is the standard size; it enters the soil 5 in., its height is 20 in. above foot-piece, and has 3 rings each 6 in. in diameter. Price, \$2.50 per 100.

Wire. These stands are most desirable, either for house use, or for conservatories. They are elegantly made, painted a beautiful green, mounted on porcelain castors, and finished with gold bronze, making them very attractive and ornamental.

No. 1. Oblong Stand, 24 in. high, 30 in. long, 9½ in. wide. \$2.50.

No. 2. Square Stand, with 2 shelves, 33 in. high, 18 in. deep, 33 in. long. \$3.25.

No. 3. Is like No. 2, but has

No. 3. Is like No. 2, but has 3 shelves, 36 in. high, 24. deep, 33 in. long. \$4.00.

No. 4. Semicircle stand, 36 in. high, 26. in deep. \$4.75.



Folding Wire. Similar in appearance and size to the rigid wire stands; when not in use, the parts can be folded closely together for storing away. 2 shelves, \$2.25; 3 shelves, \$4.00.

Wood. Made of ash and varnished, half-circular shape. 3 shelves, 3 ft. 2 in. in height, each \$1.00; 4 shelves, 3 ft. 8 in. in height, each \$1.50.

#### SAUCER TRUCKS for LARGE POTS and TUBS.



These are made of Indurated Waterproof Fibre Ware, mounted on castors. They are a great convenience for using with the larger size pots and tubs. Being perfectly waterproof, they are especially suitable for use in parlors, halls, etc.

| No. | Ι, | 22 in. | diameter, | 5   | castors, | each | \$1.50 | No. 4, | 17 i | in. diameter, | 4 | castors, | each | \$0.75 |
|-----|----|--------|-----------|-----|----------|