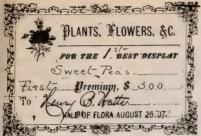

Our 1898 Annual has been largely rewritten and brought up to date. Many of its illustrations are photographic reproductions of prize specimens, which, through our offer, "We Double It," (see pages xii and xiii), earned their growers double the premiums offered by the societies awarding them. New and valuable acquisitions have been included, especially in the line of plants for forage, and green manuring, (see pages 39-40.)