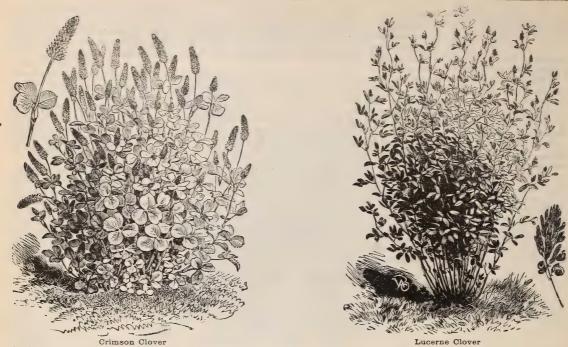

egard to soil, duration of lay, or the condition in which the crop is to be used. All mixtures for Alternate Husbandry should include, say for one or two years' lay, only annual and biennial or other sorts that attain full maturity within that period; for two or three years' lay a greater quantity of seed is required, which should embrace a larger proportion of permanent sorts, so that the places of the dead annual kinds may be filled by the varieties that are of slower growth.

If a mixture, principally for mowing, is intended to lay more than three or four years, especial care is necessary in selecting and adjusting the several varieties of grasses in proper proportion. A three or four years' lay sown with grasses that are only of annual or biennial duration must be either very thin or



foul at the end of the period for which it was laid down—the spaces vacated by the annual and biennial grasses being in all likelihood occupied by objectionable weeds, when, if a proper selection of those species capable of lasting the whole of the desired period were sown, the lay would remain full of plants, free from weeds, and, consequently, much more profitable during the whole time the land is in grass.

The practice of mowing grass for hay when the plants are in blossom is acknowledged to be a good one, in that it is not so exhausting to the soil, and a more succulent hay, freer from dust, is obtained; it has, however, from the fact that all natural reseeding is prevented, a tendency to weaken the plants and reduce their number; hence when we see an old field of grass that was ori