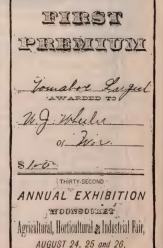

Our 1898 Annual has been largely rewritten and brought up to date. Many of its illustrations are photographic reproductions of prize specimens, which, through our offer, "We Double It," (see pages xii and xiii), earned their growers double the premiums offered by the societies awarding them. New and valuable acquisitions have been included, especially in the line of plants for forage, and green manuring, (see pages 39-40.)