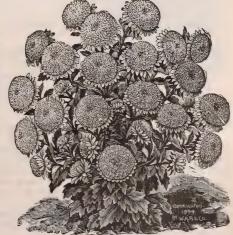

rite "Snowball" type. Last year we offered it in one color only — Rose — it gave great satisfaction. This season we have two new desirable colors. Dark Blue, Dark Crimson. Separate colors or mixed. pkt., 15 cts. Rose, pkt., 10 cts.

Lady. We are glad to offer two new colors in this favorite, fit companions to the Lady in White, listed on page 67. White-tinted Rose, Pink. Separate colors or mixed. Pkt., 20 cts.

Ostrich Feather. This magnificent new aster resembles more

closely the Japanese Chrysanthemums than any yet introduced. The flowers are of immense size, six inches in diameter, pure white and very freely produced. The plants are very branching in habit. Especially desirable for cutting. Pkt., 10 cts.

-Mignon. The value of this class is enhanced by two new



mixed. Pkt., 15 cts.



Golden King Aster

ASTERS .- Continued



Single Flowered Aster, Marguerite

- Jewel or Ball. As an addition to the existing colors of this desirable, tall-growing class, we offer the following acquisitions.

Azure Blue, Red-Violet, Pure White. Separate or mixed. Pkt., 15 cts.

-Giant Comet. The flowers of this class are of immense size (much larger than the ordinary Comet), very double, and composed of long, wavy, twisted petals, borne on long stems.

The Bride, White, passing into rose, Pkt., 10 cts.

-Light Blue. A new and pleasing shade. Pkt., 10 cts.

-Lilac. Very delicate. Pkt. 10 cts.

-Crimson. A decided acquisition. Pkt., to cts

Above colors mixed. Pkt., 10 cts.

-Dobbie's Globe Quilled. This strain has been grown and selected for over thirty years. It has been twice commended