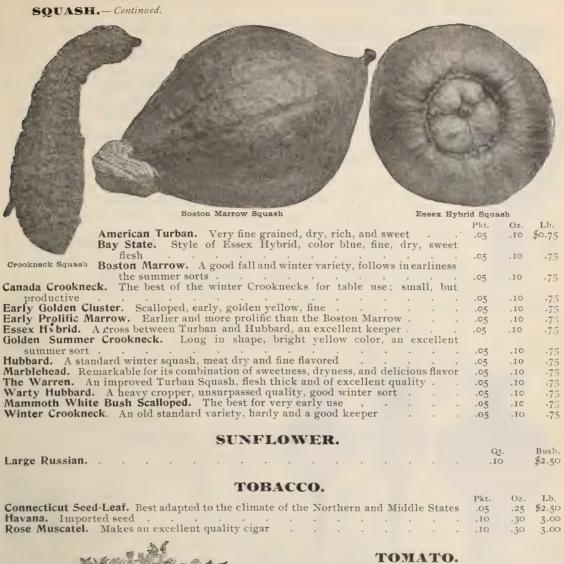

|      |     | 00     |



Long Standing Spinach.

#### SQUASH.

German, Kurbiss.-French Courge.-Spanish, Calabaza Tontanera.

As all Squash are somewhat tender, they should not be planted out until danger from frost is past. They will grow on almost any soil, but a warm, mellow one that has been well manured suits them best. The hills for bush varieties should be about six feet apart; for running sorts, eight to ten feet. Thin out to two plants to a hill, and in the early stages of growth keep well sprinkled with plaster dust. Bush varieties, one ounce to fifty hills; running varieties, one ounce to twenty hills; four pounds per acre.



White Bush Scallop





Dwarf Champion Tomato

German, Liebsaptel.—French, Tomate.—Spanish, Tomate.

(For Tomato Plants, see Vegetable Plants.)

The seed should be sown in a hot-bed about the first week in March, in drills five inches apart and half an inch deep. When the plants are about two inches high, they should be set out about four or five inches apart in another hot-bed. About the middle of May the plants may be set in the open ground; they are planted for early crops on light, sandy soil, at a distance of three feet apart, in hills in which a good shovelful of rotten manure has been mixed. On heavy soils, which are not suited for an early crop, they should be planted four feet apart. Water freely at the time of transplanting, and shelter from the sun for a few days until the plants are established. O