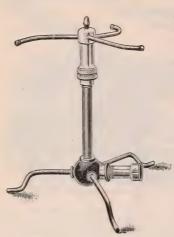

| .12                   |
| Cotton. ½-inch, " "                                 | .25      | .II                   |
| Please remember that we offer no chean              | grade of | Garden                |

Hose, every foot is warranted, and is sure to give satisfaction.

### HOSE NOZZLES OR PIPES.

Throws straight or flat fan shaped spray. Boss Spray Hose Pipe,

New Boston Spray Nozzle, each, 40 cts.; including postage, 50 cts. each.

Throws straight stream and two distinct forms of sprays.

Neptune Hose Nozzle, each, 35 cts.; including postage, 40 cts. each.

Made of hard rubber with soft rubber tip for florists use. Fairy Spray Pipe, .

each, 50 cts.; including postage, 60 cts. each.

## HOSE MENDERS.

All the Popular Kinds Carried in Stock at Reasonable Prices.

## Lawn Sprinklers.



| Twin-Comet Lawn Sprinkler, . Each,