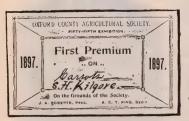

Our 1898 Annual has been largely rewritten and brought up to date. Many of its illustrations are photographic reproductions of prize specimens, which, through our offer, "We Double It," (see pages xii and xiii), earned their growers double the premiums offered by the societies awarding them. New and valuable acquisitions have been included, especially in the line of plants for forage, and green manuring, (see pages 39-40.)