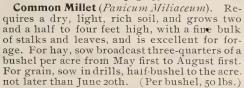

carce and most difficult to be had true. The seed we offer is guaranteed to be the true Yellow Oat Grass. (Per bushel, 11 lbs.)

Tall Meadow Oat Grass (Arrhenatherum avenaceum). A fibrous-rooted perennial; flowers in July; of luxuriant growth, and valuable in permanent pasture mixtures, on account of its early and late growth. It succeeds best on deep sandy lands, and is suitable for sowing in orchards or other shady places. (Per bushel, 15 lbs).

Wood Meadow Grass (Poa nemoralis). This grass, as its name implies, is found naturally in woods, and is well adapted for growing under trees. It is especially desirable, from its fine habit of growth, for sowing on shady lawns and under trees on pleasure grounds. Root fibrous, flowers in June and July. (Per bushel, 14 lbs.)



See also page 39.



German or Golden Millet (Panicum Miliaceum var.). An improved variety, medium early, growing three to five feet high. The heads are closely condensed, though the spikes are very numerous. The seeds are contained in rough, bristly sheaths, and are round, golden yellow, and beautiful in appearance. (Per bushel, 50 lbs.)

From close observation during the past few years, the fact has been established beyond doubt that seed of the German or Golden Millet grown in southern latitudes will produce a much larger yield of hay than from



. White Clover,

seed grown in northern or western sections of the country, and for that reason is far better for farmers to sow. We have a good stock of southern grown seed, and, knowing its value, confidently recommend it. Bear in mind that to the farmer, sout