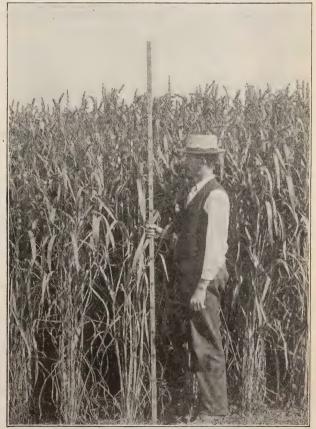

valuable green manure crop and for an April green-food crop for cattle. Sow broadcast during July or August, 20 lbs. per acre. Per lb., 10 cts.; \$9.00 per 100 lbs.

OATS, Gray Winter or Turf. As hardy as winter wheat, and should be sown in August or September at the rate of oneand-a-half to two bushels per acre. They can be grazed late in the Fall or early Spring, without injury to the grain crop. The yield of grain on good soil is frequently from fifty to seventy bushels per acre. These oats are also valuable for Spring seeding. Per peck, 50 cts.; bushel, \$1.50.

PEAS, Southern Cow. Valuable both for fodder and as a green crop to plow under. Sow broadcast at the rate of one and a half to two bushels per acre.

Whippoorwill. One of the earliest. Per quart, 20 cts.; per bushel, \$3.25.



Millet. Panicum Crus Galli

-Southern Yellow Eye. Of rapid growth and a heavy cropper. Per quart, 20 cts.; per bushel, \$3.25. See Special Offers on third page of cover.

#### MISCELLANEOUS SEEDS .- Continued.

PEAS. Clay or Wonderful. Will mature in New England. Per quart, 20 cts.; per bushel, \$3.25.

—Southern Black Eye. A desirable sort. Per quart, 20 cts.; per bushel, \$3.00.

—Flat Forage (Lathyrus Sylvestris). A valuable perennial forage plant, does well on poor, sandy soil, its deeply penetrating roots enabling it to stand severe drought. The forage is relished by all farm Plant the seeds thinly in drills one foot apart. Per oz., 20 cts.; 1b., \$2.00.

-White Canada Field. Per bushel, \$1.35. Green Canada Field. Per bushel, \$1.35.

Black Eye Marrow. Per bushel, \$1.75.

RAPE, Dw