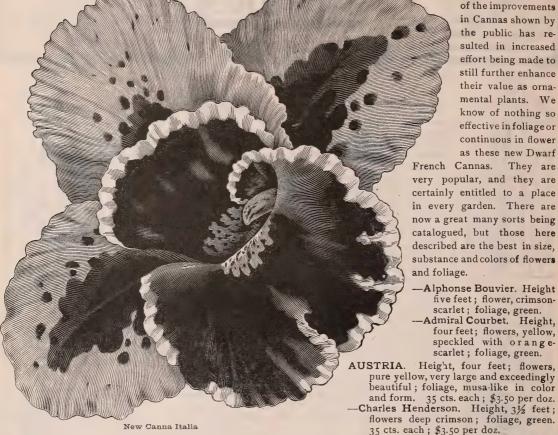

irst prizes, \$60.

But were we to give in detail anything like a full list of the honors accorded the product of Breck's Seeds at the exhibitions of 1897 the capacity of our present Catalogue would have to be "doubled." We have included enough, however, we think, to show the quality of the goods we sell, if that were needed, and also that a large proportion of the gardening public appreciate it. We look forward with increased interest and pleasure to

the requests to "Double It" that are sure to come to hand in the fall and winter of this year, and trust that all our old, and many new friends will find both pleasure and profit in planting the kind of seeds which produce prize crops, and

That's Breck's Pedigree Seeds.











### LARGE FLOWERING DWARF FRENCH CANNAS.

The appreciation



New Canna Italia 35 cts. each; \$3.50 per doz.

—Chicago. Height, 4 feet; flowers, vermilion-scarlet, shaded orange; foliage, deep green. 25 cts. each; \$2.50 per doz.

-Columbia. Height, 5 feet; flowers, crimson with orange shading; foliage, light green. 25 cts. each; \$2.50 per doz.
-Eldorado. Height, 3½ feet; flowers, yollow, speckled red; foliage, deep green; 25 cts. each; \$2.50 per doz.
-Egandale. Height, 4 feet; flowers, bright red; foliage, purple.

-Florence Vaughan. Height, 31/2 feet; flowers, golden yellow, spotted with bright red; foliage, a deep green.

25 cts. each; \$2.50 per doz.

-F. Morel. Height, 3½ feet; flowers, bright scarlet; foliage, dark green.

-F. R. Pierson. Height, 31/2 feet; flowers, bright scarlet; foliage, green. 25 cts. each; \$2.50 per doz.

-Geoffry St.