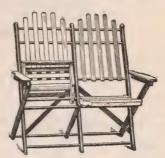

|
| 30-in. Horse Lawn Mower, with draft rod, .     |     |  |  | 100.00   | 65.00            |
| 30-in. " seat and shafts,                      |     |  |  | 120.00   | 80.00            |
| 35-in. " " draft rod                           |     |  |  | 120.00   | 80.00            |
| 35-in. " seat and shafts,                      |     |  |  | 140.00   | 95.00            |
| Recommended for the majority of lawns.         |     |  |  |          |                  |
| 36-in. Horse Lawn Mower, with seat and shafts, |     |  |  | 160.00   | 125.00           |
| For large parks and public grounds.            |     |  |  |          |                  |

# Lawn Swings, Chairs and Settees.

"Made in the home of the deer and the moose, Of the silver birch and the mountain spruce."







These Awnings are perfectly automatic and furnish a delightful and healthful exercise for persons of all ages, as the smallest child can operate them with absolute ease and safety. As a promoter of health, strength and vitality, this swing has no equal, as with it either gentle or vigorous exercise may be taken at will.

The Chairs and Settees illustrated are entirely new in design, and are the only folding ones made, having wide arm rests. They are strong, attractively finished, very comfortable, and for the Piazza or Lawn have no equal.

#### Price List.

| No. I.  | Lawn    | Swings,   | for the | Nurser | y, 6 | ft. high, | weigh | t 42 | 1bs., |  |  | <br>each, | \$ 5.50 |
|---------|---------|-----------|---------|--------|------|-----------|-------|------|-------|--|--|-----------