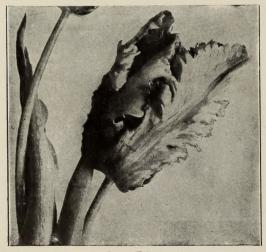

### Parrot or Dragon Tulips

| striped with scarlet and green     | .50 | -3.00 |
|------------------------------------|-----|-------|
| Lutea Major. Large, bright yellow. | .50 | 3.00  |
| Perfecta. Yellow, striped red      | .50 | 3.00  |
| Choice Mixed, All Colors           | .35 | 2.50  |

Parrot Tulips

Double Tulip Tournesol