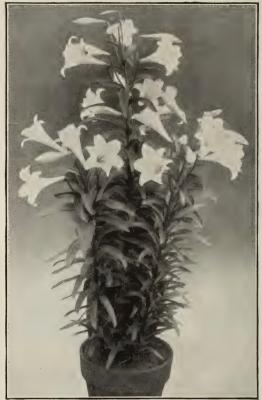

ow-  |        |                 |
| $\overline{\mathrm{ers}}$    | 4.00   | 30.00           |

#### Lilium Candidum (Annunciation, or St. Joseph Lily)

The renowned garden favorite; grows 3 to 4 feet high, bearing immense snow-white, fragrant feet high, bearing immense snow-white, fragrant flowers. Being perfectly hardy it should be planted in the open ground in August to insure strong crowns before severe weather sets in, when it will bloom profusely the following June. The bulbs we offer are grown in the north of France, and are far superior to home-grown stock.

|                   | mach    | 1002. 100      |  |
|-------------------|---------|----------------|--|
| Extra Large Bulbs | .\$0.15 | \$1.50 \$10.00 |  |
| Monster Bulbs     | 20      | 2.00  15.00    |  |



Lilium Candidum



Lilium Harrisii

### Lilium Longiflorum (The White Trumpet Lily) Japan Grown. Ready About Sept. 20

This well-known Lily is becoming more popu-lar every year for forcing. It grows 2 to 3 feet high and blooms abundantly, flowers trumpet shaped, pure white, and very sweet-scented; per-fectly hardy; also valuable for outdoor planting. Each Doz. 100

| First Size E | <b>3ulbs.</b> 6   | to 8   |           |        |
|--------------|-------------------|--------|-----------|--------|
| inches       |                   | \$0.   | 10 \$0.75 | \$5.00 |
| Extra Size.  | 7 to 9 inc        | hes    | 15 1.25   | 8.00   |
| Mammoth Si   | <b>ze.</b> 9 to 3 | 10 ins | 25  2.50  | 15.00  |

### Lilium Longiflorum Multiflorum Japan Grown. Ready About Sept. 20

About ten days earlier than the ordinary Li