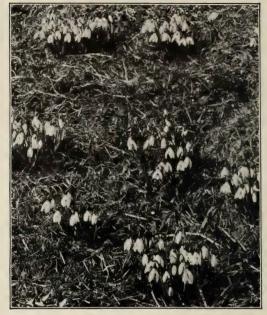

# LILY OF THE VALLEY

## -Ready for delivery in November-

Lily of the Valley is extensively grown for cut flowers for Winter use. They are forced in large quantities and being perfectly hardy can also be grown in shaded locations in borders or under trees, where they will bloom early in the Spring. The flowers, which are bellshaped and of the purest white color, are highly prized for cutting purposes.

NOTE. We make a specialty of Valley and import absolutely the very finest pips grown, all extra large, firm and robust, with long, fibrous roots which when forced are certain to give satisfaction.