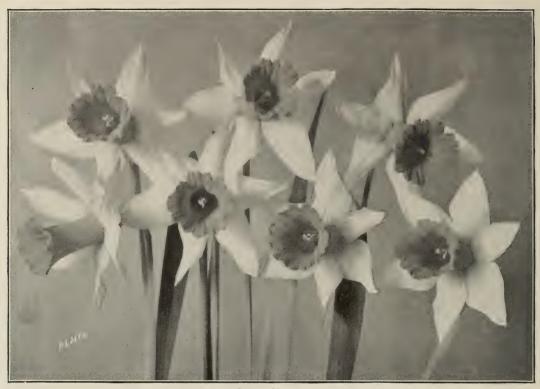

## NARCISSUS, or DAFFODILS

Every year the demand for these charming Spring-flowering bulbs is increasing. They are of easy culture, thriving in almost any soil, and are largely used for naturalizing. The following list contains all the most beautiful varieties, several of which are sweet-scented and excellent for cutting purposes.

| Single Narcissus, or Datto                                | dils   | Horsfieldi (King of Daffodils). A                                         | 12. 100          |
|-----------------------------------------------------------|--------|---------------------------------------------------------------------------|------------------|
| LARGE TRUMPET VARIETIES                                   | 2.4    | grand flower, large golden yellow                                         |                  |
| Doz.                                                      | 100    | trumpet, pure white perianth; a good forcer\$0.                           | .50 \$3.50       |
| Albicans (Spanish Daffodils). Sul-                        | \$5.00 | <b>Obvallaris</b> (Tenby Daffodil). Very                                  | 90 <b>49.9</b> 0 |
| phur white trumpet\$0.75<br>Ard Righ (Irish King). Large; | φ0.00  | erect growth; rich yellow; excellent                                      |                  |
| deep yellow trumpet; early                                | 5.00   |                                                                           | 45 <b>3</b> .00  |
| EMPEROR. Immense flower, clear                            |        | <b>Princeps.</b> Large yellow trumpet<br>with sulphur perianth; excellent |                  |
| golden yellow trumpet, deep prim-<br>rose perianth        | 3.50   |                                                                           | 30 2.00          |
| Mammoth Bulbs                                             | 5.00   | Scoticus. White petals, yellow trum-                                      |                  |
| EMPRESS (Bicolor). Rich yellow                            |        | pet; prettily fringed                                                     | .50 4.00         |
| trumpet with pure, white peri-                            |        | Old-Fashioned Single Daffodil).                                           |                  |
| anth. An excellent forcer. Flowers<br>large and beautiful | 3.50   | Trumpet and perianth deep golden                                          |                  |
| Mammoth Bulbs                                             | 5.00   | yellow; extensively used for bed-                                         | 20 2.00          |
| GOLDEN SPUR. Large, golden                                |        | ding or forcing                                                           | .30 2.00         |
| trumpet; fine for forcing or out-                         | 3.50   | as the above but much earlier;                                            |                  |
| doors                                                     | 4.00   | largely used for forcing                                                  | .35 - 2.25       |
| Grandee Maximus. Large yellow                             |        | VICTORIA (Bicolor). Large, clear                                          |                  |
| trumpet, pure white petals                                | 3.50   | yellow cup, beautiful, frilled, peri-                                     | .60 4.00         |
| Henry Irving. Very early; deep                            |        | anth creamy white                                                         | 00 <b>±</b> .00  |
| golden yellow trumpet, white peri-<br>anth; very handsome | 3.50   |                                                                           | .30 2.00         |
|                                                           |        |                                                                           |                  |