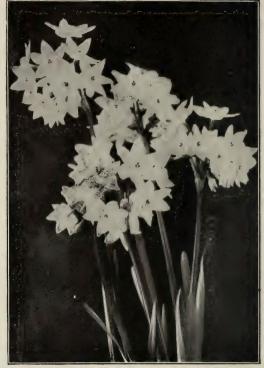

## POLYANTHUS NARCISSUS

This variety of Narcissus is very early and in-valuable for Christmas forcing. Flowers borne in clusters and very fragrant. Protect outdoors over Winter by light covering of litter.

| PAPER WHITE GRANDIFLOR              | A. 1   | Chis is |
|-------------------------------------|--------|---------|
| the largest and most popular of a   | ll the | varie-  |
| ties, and is extensively used for   |        |         |
| cut flowers. Blooms much larger     | and    | earlier |
| than in the old Paper White.        | Doz.   | 100     |
| Extra Large Bulbs                   | ·      |         |
| Mammoth Bulbs                       | .50    | 3.00    |
| Bazelman Major. White flowers       |        |         |
| with yellow cup; very fragrant      | 1.50   | -8.00   |
| <b>DOUBLE ROMAN.</b> White, deep    |        |         |
| yellow cup; large truss             | .30    | 2.00    |
| Gloriosa. White, deep orange cup    | .60    | 4.00    |
| Grand Monarque. White with          |        |         |
| primrose yellow cup; very fine      | .60    | 4.00    |
| Grand Primo. White yellow cup       | .50    | 3.00    |
| Grand Soleil d'Cr. Yellow with      |        |         |
| deep orange cup                     | .60    | 3.50    |
| Mont Cenis. Pure white with citron  |        |         |
| cup; one of the finest for forcing  | .80    | -6.00   |
| Queen Victoria. White, with yel-    |        |         |
| low cup; large, handsome flower     | .60    | 4.00    |
| States General. White, orange cup.  | .60    | 3.50    |
| White Pearl. Extra fine large clus- |        |         |
| ters satiny white flowers, citron-  |        |         |
| colored cups; profuse bloomer       | .75    | 5.00    |
| Finest Mixed, all colors            | .20    | 2.00    |