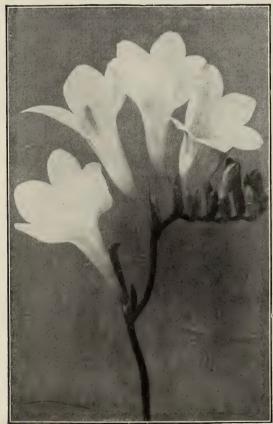

## Freesia Refracta Alba

The most popular of all Winter-flowering bulbs, for no other excels it in fragrance, grace of ap-pearance and ease of culture. If plan.ed early it can be had in bloom by Christmas. Ten or twelve bulbs should be used for a 6-inch pet or pan. Freesias do well when planted in benches in a coel bears or frame. cool house or frame.

## **Fischer's Grand Freesia Purity**

This magnificent, glistening pure snow white Freesia, is undoubtedly the finest variety grown and is becoming more popular every year. The flow-ers are extra large and very fragrant. One bulb will throw from three to five flower spikes, each of which will have eight to eleven buds borne on extra long stiff stems, showing well above the fo-liage. Splendid for decorative purposes.

- Mammoth Bulbs. Doz. 75c., 109 \$4.50. Large Selected Dulbs. Doz. 60c., 100 \$4.00. Direct from the grower in original bags.
- California Grown Mammoth Bulbs. These bulbs will produce much larger flowers than the ordinary size. Doz. 40c., 100 \$2,50, 1000 \$20.00.
- Large Selected Bulbs. Doz. 25c., 100 \$1.75, 1000 \$15.00.