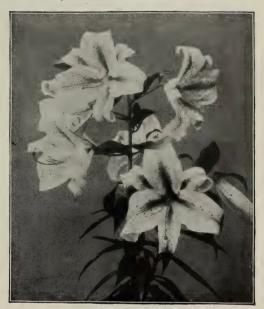

0   |         |
| Formosum. An early flower-                                                                                                                                             |        |         |
| ing variety of the Harrisii<br>type. Free from disease; ex-<br>tra large bulbs                                                                                         | 2.50   | 18.00   |
| Krameri. Blush pink; fra-                                                                                                                                              |        |         |
| grant with beautiful trum-<br>pet-shaped flowers                                                                                                                       | 2.50   |         |



L. Speciosum Rubrum



Lilium Auratum

| E                            | ach  | Doz.         | .100          |
|------------------------------|------|--------------|---------------|
| Philadelphicum. Native.      |      |              |               |
| Bright orange red with pur-  |      |              |               |
| ple spots\$                  | 0.15 | \$1.50       |               |
| Speciosum Album. Pure        |      |              |               |
| white, fragrant, 9-11 ins    | .30  | 3.00         | \$20.00       |
| Roseum. White, spotted       |      |              |               |
| deep red. 9 to 11 inches.    | .20  | 2.00         | 15.00         |
| Rubrum. Rose, spotted        |      |              |               |
| crimson                      | .20  | 2.00         | 15.00         |
|