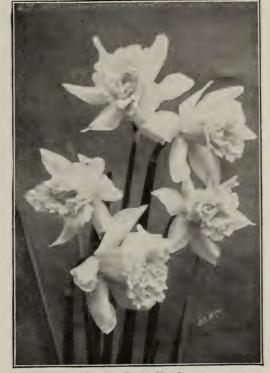

## **Double Narcissus**

.75 5.00ers 

## Von Sion

#### (The Old-Fashioned Double Daffodil)

Flowers rich golden yellow; very decorative; ex-cellent for cutting; extensively used for forcing purposes. Single-Nosed Mammoth Bulbs. Doz. -100

| 1000 \$18.00 \$0.<br>Double-Nosed, Extra Selected | 35 | \$2.50 |
|---------------------------------------------------|----|--------|
| "Mother Bulbs" 1000 \$30,00                       | 50 | 3.50   |
| Double Mixed, all colors                          | 20 | 2.00   |