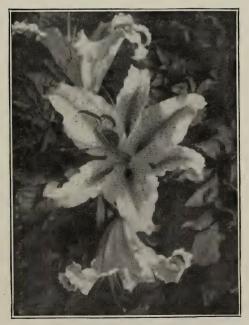

| 6.00   |         |
| Formosum. An early flower-                                                                                                                                             |        |         |
| ing variety of the Harrisii<br>type. Free from disease; ex-<br>tra large bulbs                                                                                         | 2.50   | 18.00   |
| Krameri. Blush pink; fra-                                                                                                                                              |        |         |
| grant with beautiful trum-<br>pet-shaped flowers                                                                                                                       | 2.50   |         |



L. Speciosum Rubrum



Lilium Auratum

| E                            | ach  | Doz.         | .100          |
|------------------------------|------|--------------|---------------|
| Philadelphicum. Native.      |      |              |               |
| Bright orange red with pur-  |      |              |               |
| ple spots\$                  | 0.15 | \$1.50       |               |
| Speciosum Album. Pure        |      |              |               |
| white, fragrant, 9-11 ins    | .30  | 3.00         | \$20.00       |
| Roseum. White, spotted       |      |              |               |
| deep red. 9 to 11 inches.    | .20  | 2.00         | 15.00         |
| Rubrum. Rose, spotted        |      |              |               |
| crimson                      | .20  | 2.00