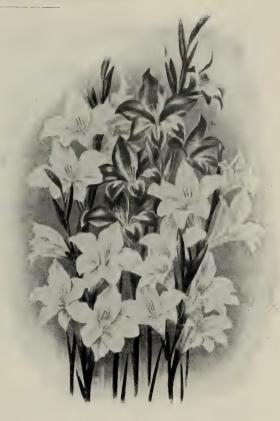

## NARCISSUS, or DAFFODILS

Every year the demand for these charming Spring-flowering bulbs is increasing. They are of easy culture, thriving in almost any soil, and are largely used for naturalizing. The following list contains all the most beautiful varieties, several of which are sweet-scented and excellent for cutting purposes.

**Outdoor Culture.** Plant four to five inches deep and four to six inches apart, according to size of bulbs. Being perfectly hardy, they make an excellent effect among shrubbery in borders, etc.

**Pot Culture.** Use same composition as for Hyacinths. For effect plant six bulbs of one variety in bulb-pan or large pot. Keep in a cool dark place for a few weeks until well rooted.