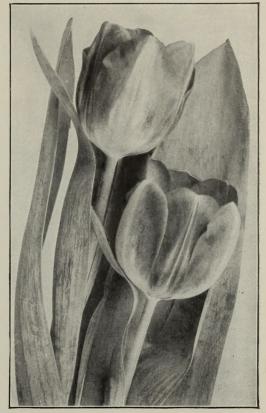

## TULIPS

The Tulip is the most popular of all Spring-flowering bulbs. Their brilliancy of color, beauty of form and gorgeous shades render them the most effective of all bulbous plants for bedding and planting in groups or borders. For pot culture and forcing for Winter flowers several varieties are invaluable. Plant outside in October or November about four inches deep and four inches apart. The soil should be well dug and a liberal supply of well-rotted manure applied.

## Single Named Tulips

| - Hght., in.                                             | Doz.   | 100    |
|----------------------------------------------------------|--------|--------|
| Artus. Bright scarlet 7                                  | \$0.30 | \$2.00 |
| *Belle Alliance (True), Bril-                            |        |        |
| liant deep scarlet 8                                     | .40    | 3.00   |
| Canary Bird. Rich golden yel-                            | .30    | 0.00   |
| low                                                      | .30    | 2.00   |
|                                                          | .50    | 1.75   |
| *Chrysolora. Pure yellow, large<br>flower                | .30    | 1.75   |
| *Cottage Maid. Rose, shaded                              | .00    | 1.10   |
| with white                                               | .30    | 2.00   |
| Couleur Cardinal. Rich crim-                             |        |        |
| son, large 8                                             | .50    | 3.00   |
| Crimson King. Scarlet crim-                              | 00     | 0.00   |
| son                                                      | .30    | 2.00   |
| Duchesse de Parma, Orange<br>red, margined yellow        | .30    | 2.00   |
| Joost Van Vondel. Cherry red                             | .00    | 2.00   |
| and white                                                | .35    | 2.25   |
| Joost Van Vondel. Pure                                   |        |        |
| white; extra fine 7                                      | .60    | 4.50   |
| Keizerskroon. Crimson scarlet,                           |        |        |
| bordered with yellow 9                                   | .40    | 2.50   |
| L'Immaculee. Pure white, very<br>early 7                 | .30    | 2.00   |
| *La Reine. White, lightly shad-                          | .90    | 2.00   |
|                                                          | .25    | 1.50   |
| ed rose                                                  |        | 2.00   |
| cellent forcer 8                                         | .50    | 3.00   |
| *Pink Beauty. Deep rose pink,                            |        |        |
| outer petals flushed with white;                         | .65    | 5.00   |
| center white and yellow10<br>Pottebakker Scarlet. Bright | .00    | 0.00   |
| scarlet, large 8                                         | .40    | 2.75   |
| White. Large, pure white 8                               | .35    | 2.50   |
| Yellow. Large pure yellow. 8                             | .35    | 2.50   |
| *Prince of Austria. Bright                               |        |        |
| orange vermilion, large flow_rs. 9                       | .35    | 2.50   |