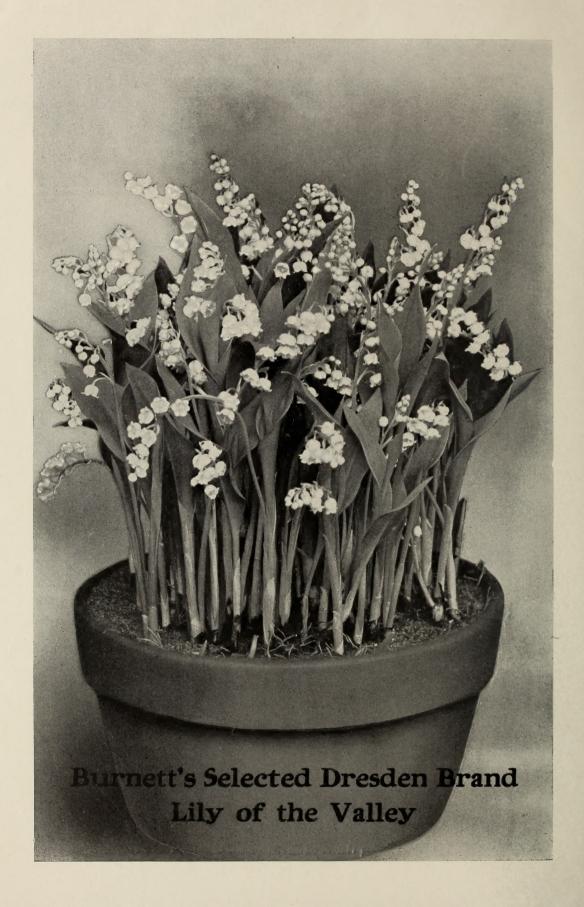

# LILY OF THE VALLEY

## -Ready for delivery in November-

Lily of the Valley is extensively grown for cut flowers for Winter use. They are forced in large quantities and being perfectly hardy can also be grown in shaded locations in borders or under trees, where they will bloom early in the Spring. The flowers, which are bellshaped and of the purest white color, are highly prized for cutting purposes.

NOTE. We make a specialty of Valley and import absolutely the very finest pips grown, all extra large, firm and robust, with long, fibrous roots which when forced are certain to give satisfaction.

## VALLEY PIPS

| Burnett's Selected | Doz.   | 100    | 1000    |
|--------------------|--------|--------|---------|
| Dresden Brand      | \$0.40 | \$2.75 | \$20.00 |
| Extra Choice Ber-  |        |        |         |
| lin                | .35    | 2.50   | 18.00   |
| Strong Hamburg.    | .30    | 2.00   | 14.00   |
| Giant Late Flower- |        |        |         |
| ing                | .30    | 2.25   | 15.00   |