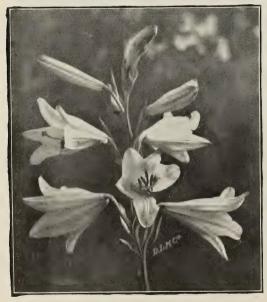

ce from 12 to 18 flow-  |        |                 |
| $\overline{\mathrm{ers}}$    | 4.00   | 30.00           |

#### Lilium Candidum (Annunciation, or St. Joseph Lily)

The renowned garden favorite; grows 3 to 4 feet high, bearing immense snow-white, fragrant feet high, bearing immense snow-white, fragrant flowers. Being perfectly hardy it should be planted in the open ground in August to insure strong crowns before severe weather sets in, when it will bloom profusely the following June. The bulbs we offer are grown in the north of France, and are far superior to home-grown stock.

|                   | mach    | 1002. 100      |  |
|-------------------|---------|----------------|--|
| Extra Large Bulbs | .\$0.15 | \$1.50 \$10.00 |  |
| Monster Bulbs     | 20      | 2.00  15.00    |  |



Lilium Candidum



Lilium Harrisii

### Lilium Longiflorum (The White Trumpet Lily) Japan Grown. Ready About Sept. 20

This well-known Lily is becoming more popu-lar every year for forcing. It grows 2 to 3 feet high and blooms abundantly, flowers trumpet shaped, pure white, and very sweet-scented; per-fectly hardy; also valuable for outdoor planting. Each Doz. 100

| First Size E | <b>3ulbs.</b> 6   | to 8   |           |        |
|--------------|-------------------|--------|-----------|--------|
| inches       |                   | \$0.   | 10 \$0.75 | \$5.00 |
| Extra Size.  | 7 to 9 inc        | hes    | 15 1.25   | 8.00   |
| Mammoth Si   | <b>ze.</b> 9 to 3 | 10 ins | 25  2.50  | 15.00  |

### Lilium Longiflorum Multiflorum Japan Grown. Ready About Sept. 20

About ten days earlier t