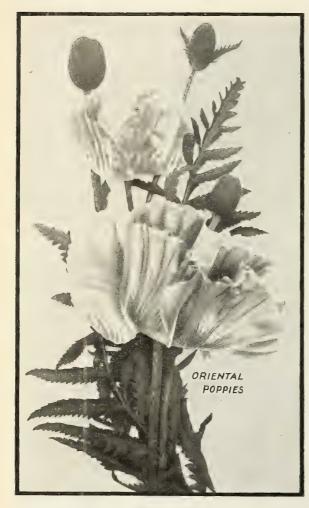

icate shades with vivid scarlet or crimson eye.

Phloxes are, next to the peonies and iris, the most useful hardy plants which we have, and for late summer and autumn blooming they are indispensable. Effective either as single specimens, small groups, or large beds on the lawn. When massed against a background of shrubbery, they produce a beautiful and harmonious contrast.

They require a rich mellow soil to produce the best effect, for they are gross feeders. In dry seasons, water plentifully, for they like lots of moisture. Unlike most flowers, they will thrive in partial shade, where the colors are more brilliant and endure longer than in open sunlight.

We offer all the best varieties of phloxes, no inferior sort finding a place in our list. Our stock consists of strong field plants.



rays at center.

#### SCABIOSA CAUCASICA

#### HARDY PHLOX—Continued

**Ornament.** Bright clear rose, with light halo, darker center.

Pantheon. Beautiful large deep salmon-rose Prof. Schliemann. Mauve with crimson eye. Pyramidalis Alba. Pure white, very profuse. R. P. Struthers. Rosy carmine, claret eye. Richard Wallace. Pure white, maroon conter. Thebaide. Carmine-lake.

Von Hochberg. The ideal crimson; the richest of its color.

EARLY PHLOX (SUFFRUTICOSA) Beauty of Minion. Rosy lilac, with carmine Forward. White, with bright carmine eye.

Miss Lingard. A grand white variety with faint lilac eye. Begins blooming after the middle of June. For massing there is no finer white; extensively used for cut. DWARF PHLOX (SUBULATA). Dense, prostrate habit; fine for borders and graves.

Alba. Pu