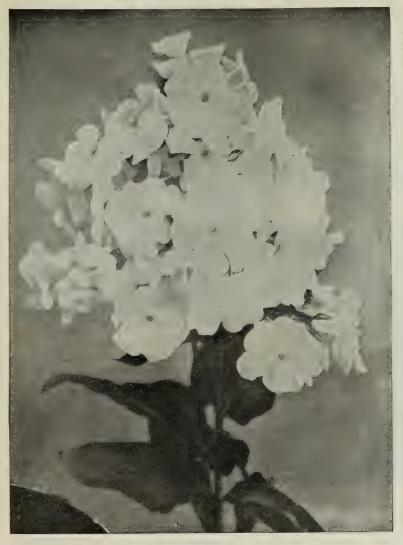

| 1 ft<br>2 ft<br>2 ft                                                                                                                                           | Jacob's Ladder. Pretty bor-<br>der plant, with deep green,<br>finely cut foliage and showy<br>spikes of blue and white.                           |
| PYRETHRUM<br>Hybridum.25c, 2.50 doz.<br>Uliginosum          | White-Pink<br>White                   | June<br>Aug.—Oct                             | 2 ft<br>5 ft                                                                                                                                                   | Blooms similar to those of<br>the Hardy Aster. Splendid<br>for cutting.                                                                           |



HARDY PHLOX

Alceste. White with large red eye; a tall grower.

Bachante. Enormous flowers, deep purple-carmine, with a purple eye.

Belvidere. Pure white; tall.

Beranger. Ground color white, delicately suffused with rosy pink; distinct crimson eye; early. Bernice. Pure white; compact truss.

Bridesmaid. Pure white, with large crimson-carmine eye; very fine.

Caran d'Ache. Geranium red, with large of most chadings and white eye; very effective. Cocquelicot. The most brilliant, fiery orange-scarlet, with crimson eye; one of the very best. Eclaireur. Brilliant rosy magenta with large lighter halo; an excellent variety.

Frau von Lassburg. The purest snow-white; individual flowers larger than any other white; very fine Gloire de Saint Mark. Purplish-rose; very compact truss.

Henri Murger.