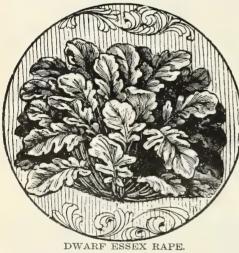

ays of the Minnesota Experiment Station as Minnesota No. 13. It is noted for its early maturity, and can be depended upon to ripen anywhere in Wisconsin, and is especially adapted for the lake shore counties and northern Wisconsin. It makes a fairly large stalk growth, well clothed with leaves. The ears average 7 to 8 inches long.

Quart 15c, peck 75c, bushel \$2.50

ł

D tl

T

S

K

Ð

R

ły

to

P M

U

W

la A

o) in fa

A

w] ro

Sanford's Early White Flint.—The ears are of unusual length and of handsome shape, flinty white color. Plant is of sturdy, vigorous growth. The stalks usually bear 2 or 3 long ears. Per quart 10c, peck 50c, bushel \$1.50.

Longfellow Yellow Summer Flint.--Farmers' Favorite; a very early, productive and desirable variety. Per quart 10c, peck 50c, bushel 1.50



Red Cob Ensilage.—A most desirable variety, adapted to all sections of the country. It is sweet, tender and juicy; has short joints, abundance of leaves and grows to a good height. Per quart 10c, peck 35c, bushel 1.00

## **DwarfEssexRape**

The main secret in the successful raising of sheep for mutton, for which the English are so famous, lies undoubtedly in the very general use of Fodder Rape for feeding them. Dwarf Essex is easily grown and perfectly hardy, and possesses remarkable fattening properties. Pigs and cattle are also very fond of it. The plant is a rank grower and should have heavy manuring, as well as high cultivation. Any corn soil will grow Rape. Sow the seed during the third or fourth week in June; it can then resist drouth, and the crop can be ready to fised at a seaso