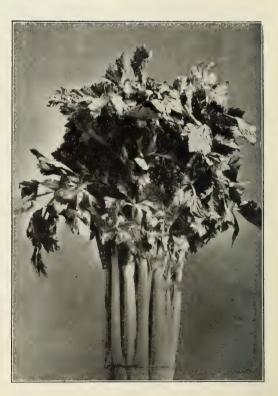

it has the decided merit of self-blanching to a very remarkable degree. The heart is large, solid and of beauiful rich golden yellow color.

Packet 10c, oz. 75c, ¼ pound \$2.75 White Plume.—Naturally white, so that it requires very little earthing up.

**Evans' Triumph.**—Large, white, crisp, brittle tender and fine flavored stalks. It is late, and requires the whole season to develop.

Winter Queen.—This is without doubt the most valuable variety of celery for winter and spring use ever introduced. Much stouter, thicker and heavier, with double the amount of heart of any known Celery. Blanches to a beautiful cream white. Ribs perfectly solid, crisp, and of a delicious nutty flavor.



CARROT, Select Orange Danvers Half Long



CARROT, Selected Chantenay



CELERY, Golden Self-Blanching



**CELERY**, White Plume

#### CELERIAC Turnip Rooted Celery

A popular German vegetable. The roots, which are used in salads and in soups, have a pleasing celery flavor. Keeps well all winter. Give it a light, rich, deeply worked soil.

LARGE SMOOTH PRAGUE.—This is the largest celeriac, and the most popular with American growers. Produces large, smooth, almost globe shaped roots, with very few ride roots; flavor and quality are excellent. Plants vigorous, with large, deep green foliage.

Packet 5c, ounce 15c,  $\frac{1}{2}$  pound 50c **DELICATESS.**—Produces smooth oval shaped roots, without side roots. The flesh is snow-white, tender and of most delicious flavor, and never rusts. Will produce good roots even on poor soil. Packet 5c, ounce 25c, h pound 75c

Packet 5c, ounce 25c, ‡ pound