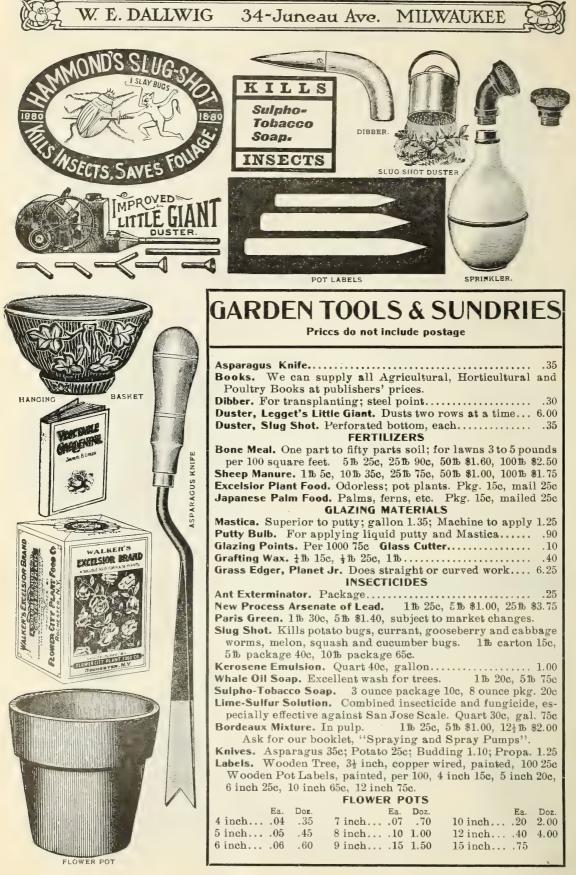

Double Nozzle \$1.50 Tree Nozzle, 3 ft..... 1.50



"EASY" SPRAYER. Works on the same principle as the No. 2 and No. 3 Brandt. Automatic shut-off nozzle; galvanized tank, capacity 1 gallon. \$2.25 "IDEAL" SPRAYING OUTFIT.

This outfit has been designed to fill the requirements of the Gardener and Fruit Grower. It is light, compact and easy to operate. The tank holds 15 gallons. A pres-

sure of 150 pounds can easily be maintained. A mechanical agitator keeps the liquid well stirred Equipment includes: 10 feet § in. Pressure Hose 10 feet Pipe Extension, in 3 pieces; 1 T Handle Shut-off cock; 1 "Ideal" Nozzle. \$20.00



DAISY SPRAYER, Sprays on both strokes, forward and return. 1 quart galvanized. .75 RAPID SPRAYER. Double jet; 1 qt. gal. .65 MISTY SPRAYER. 1 quart tin reservoir. .50











# "PLANET JR." FARM AND GARDEN TOOLS

Space will not permit our showing and describing all of the "Planet Jr." tools but we will send a fully illustrated catalogue FREE FOR THE ASKING to any who desire it, and we can supply promptly anything ordered. "Planet Jr." goods are standard machines, the best on the market. In sending your orders to us, you can rely on getting bottom prices.

### "PLANET JR." No. 4.

#### COMBINED HILL AND DRILL SEEDER, SINGLE WHEEL HOE, CULTIVATOR AND PLOW.

THIS admirable tool combines in a single convenient imple-THIS admirable tool combines in a single convenient implement the small farmer can be practically all the work in his small crops.



## No. 12 DOUBLE WHEEL HOE.

T HIS perfected wheel hoe is invaluable for use in all small crops. Its variety of w