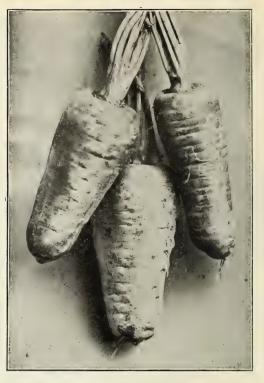

, and of delicious flavor, surpassed by no other variety, while it has the decided merit of self-blanching to a very remarkable degree. The heart is large, solid and of beauiful rich golden yellow color.

Packet 10c, oz. 75c, ¼ pound \$2.75 White Plume.—Naturally white, so that it requires very little earthing up.

**Evans' Triumph.**—Large, white, crisp, brittle tender and fine flavored stalks. It is late, and requires the whole season to develop.

Winter Queen.—This is without doubt the most valuable variety of celery for winter and spring use ever introduced. Much stouter, thicker and heavier, with double the amount of heart of any known Celery. Blanches to a beautiful cream white. Ribs perfectly solid, crisp, and of a delicious nutty flavor.



CARROT, Select Orange Danvers Half Long



CARROT, Selected Chantenay



CELERY, Golden Self-Blanching



**CELERY**, White Plume

#### CELERIAC Turnip Rooted Celery

A popular German vegetable. The roots, which are used in salads and in soups, have a pleasing celery flavor. Keeps well all winter. Give it a light, rich, deeply worked soil.

LARGE SMOOTH PRAGUE.—This is the largest celeriac, and the most popular with American growers. Produces large, smooth, almost globe shaped roots, with very few ride roots; flavor and quality are excellent. Plants vigorous, with large, deep green foliage.

Packet 5c, ounce 15c,  $\frac{1}{2}$  pound 50c **DELICATESS.**—Produces smooth oval shaped roots, without side roots. The flesh is snow-white, tender and of most delicious flavor, and never rusts. Will produce good roots even on poor soil. P