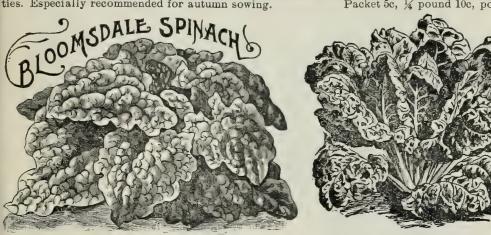

nce 15c, 1 lb. 30c

Imported Scorzoners or Black Salsifi .- With the same culture three times the quantity can be grown on same area as Salsifi. It should be better known. The Per packet 5c, ounce 30c skin only is black.



VICTORIA RHUBARB.

HALF-LONG BLACK WINTER.

RUTABAGA.

food known.

SUNFLOWER Mammoth Russian.—Grows to double the size of the common Sun-flower. Highly recommended for poultry; the best egg-producing Mammoth Russian .- Grows to double the size of the common Sun-Per pound 80



**SPINACH. BLOOMSDALE.**—Curled, twisted and bloated to an unusual degree, giving the leaves an elasticity especially fitting them for distant shipments, while at the same time giving the crop large measuring qualities. Especially recommended for autumn sowing. Packet 5c, ¼ pound 10c, pound 25c



SWISS CHARD.

**ROUND THICK-LEAVED.**—The popular market variety; good for either fall or spring sowing; large thick, round leaves; an immense yielder. **ROUND THICK-LEAVED.**—The popular market variety; good for either fall or spring sowing; large Packet 5c, ½ pound 10c, pound 25c **TRIUMPH.**—A large growing variety of the best quality that withstands hot weather longer than any

**TRIUMPH.**—A large growing variety of the best quality that withstands hot weather longer than any other sort. By its use the spinach season may be lengthened a whole month. Is not only long standing, but is also superior in quality and size. Packet 5c,  $\frac{1}{2}$  pound 10c, pound 25c

VICTORIA.—Heavy, broad, dark green leaves. A fine variety for spring sowing, being slow to run to seed. Packet 5c, ‡pou