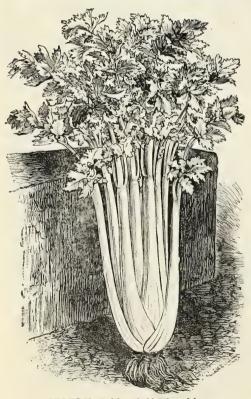

passed by no other variety, while it has the decided merit of self-blanching to a very remarkable degree. The heart is large, solid and of beauiful rich golden yellow color.

Packet 10c, oz. 75c, ¼ pound \$2.75 White Plume.—Naturally white, so that it requires very little earthing up.

**Evans' Triumph.**—Large, white, crisp, brittle tender and fine flavored stalks. It is late, and requires the whole season to develop.

Winter Queen.—This is without doubt the most valuable variety of celery for winter and spring use ever introduced. Much stouter, thicker and heavier, with double the amount of heart of any known Celery. Blanches to a beautiful cream white. Ribs perfectly solid, crisp, and of a delicious nutty flavor.



CARROT, Select Orange Danvers Half Long



CARROT, Selected Chantenay



CELERY, Golden Self-Blanching



**CELERY**, White Plume

#### CELERIAC Turnip Rooted Celery

A popular German vegetable. The roots, which are used in salads and in soups, have a pleasing celery flavor. Keeps well all winter. Give it a light, rich, deeply worked soil.

LARGE SMOOTH PRAGUE.—This is the largest celeriac, and the most popular with American growers. Produces large, smooth, almost globe shaped roots, with very few ride roots; flavor and quality are excellent. Plants vigorous, with large, deep green foliage.

Packet 5c, ounce 15c,  $\frac{1}{2}$  pound 50c **DELICATESS.**—Produces smooth oval shaped roots, without side roots. The flesh is snow-white, tender and of most delicious flavor, and never rusts. Will produce good roots even on poor soil. Packet 5c, ounce 25c, h pound 7