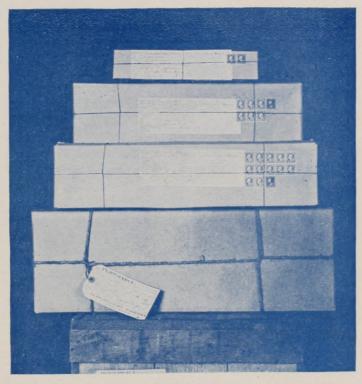

#### SPECIAL OFFER "F."

For \$2.75 we will send one each of every variety that we have on our Price List.

HOW WE PACK AND SHIP is shown by this cut, made from a photograph taken in our packing house. Small orders up to twenty-five are usually sent by mail, even if they must be sent in two packages (package over four pounds cannot be sent by mail). The upper box of this cut contains one vine, the next eight vines, the third eighteen vines, (Uncle Sam has reasonable rates for live plants, 1c for every two ounces). On the fourth package we also pay the Express; it contains Special Offer "C" and "E" and twenty-five Moore's Early. On the fifth or lowest box, the purchaser pays the freight. It contains 200 Ives, 100 Aroma and 50 Worden, and weighs 145 pounds. All vines that are sent by mail are trimmed ready for planting, to reduce them in weight. EXPLANATION. We have to make the following descriptive list short. If we say, "subject to rot," it is to be understood in this locality here; now if you want to select for your planting and don't know much about varieties, but know the old Concord and how it does in your locality, be governed by this: if the Concord is subject to rot in your locality, you may be quite sure that all the other varieties that are marked subject to rot will do so, too. Of course, on an arbor or building, etc., no variety will rot except the weather is very favorable for rot, but in a vineyard this is entirely different. If you want to know more about any special variety, write us. We will cheerfully answer fair questions.