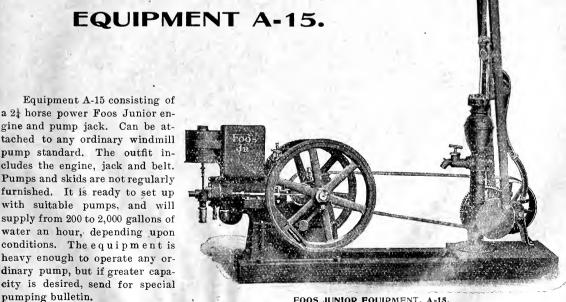

NES. 3 TO 35 HORSE POWER.

The illustration shows the portable and readyfor-mounting type of the Foos Standard Engine. This is the highest quality and most scientifically designed engine manufactured. It has been used for electric lighting, for industrial purposes and in city water works stations for 27 years. Combined outfits are furnished with this engine for sawing wood, pumping water, etc., and in the regular portable type will furnish the highest grade service for operating threshing machinery, hay presses, filling silos or for any other service. It operates on gasoline or kerosene, and will give constantly satisfactory service.

Special catalogues describing this engine furnished on application.



FOOS JUNIOR WOOD SAWING EQUIPMENT, NO. 9. FURNISHED IN 4, 6 AND 8 HORSE POWER SIZES.



FOOS JUNIOR EQUIPMENT, A=15.

#### GASOLINE ENGINE DEPARTMENT,—Continued.

#### GASOLINE ENGINE EQUIPMENT NO. 3.

2 1-4 horse power.

In this equipment the engine is mounted on an iron sub-base high enough to make the flywheels clear the floor. It requires only a small amount of cooling water and in every way is convenient and easy to handle. The battery, spark coil, etc., are placed in the base, making an outfit very compact and easy to install on trucks or temporary foundations with other machinery. The No. 3 equipment is also furnished in  $1\frac{1}{2}$ , 4, 6 and 8 horse power, descriptions of which will be found in the regular catalogue devoted to the Foos Junior line.



FOOS JUNIOR EQUIPMENT, NO. 3.



FOOS JUNIOR EQUIPMENT, NO. 7.

#### GASOLINE ENGINE EQUIPMENT NO. 7.

2 1-4, 4