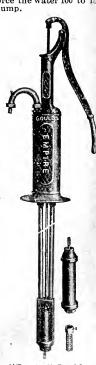

p.

When a constant even stream is desired, one of Goulds double-acting "Empire" Pumps is used. This pump has two cylinders and delivers water on both the up and down strokes, giving a steady flow at the spout.

For deep well service the pumps are similar to those shown except that the cylinder is lowered within 15 feet or less of the water and preferably below the water level. Heavier construction is also used when the pumps operate over very deep wells.

Goulds "New Alert" Double-Acting Force Pump, for forcing water into a tank. This pump will lift and force the water 100 to 150 feet above the level of the supply. The lever is long and in a vertical position, making it easy to operate the pump.



"Star" Force Pump.



New Alert" Double Acting Air and Water Force Pump.



"Stock" Pump.



"Empire" Double= Acting Force Pump.

PRICES QUOTED ON APPLICATION.

## EUREKA COMPRESSED AIR SPRAYERS.

We wish to call attention to the advantages found in an outfit with a large air chamber and pressure guage, as it permits the user to spray for ten or twelve minutes without pumping, thus enabling one man to spray without a helper, while the pressure guage indicates to the user the power behind the spray.



EUREKA NO. 2 C.

No. 2 C consists of the No. 5 pump and 50 gallon barrel placed on cradles so as to ride easily on a wagon. Is complete with 15 feet hose, one 8-ft. iron extension, nozzle and pressure guage.

Price, \$25.00.



EUREKA NO. 2 E.

No. 2 E consists of the No. 4 pump and 50 gallon barrel mounted on wheels. Complete with 15 feet hose, one 8-ft. iron extension, nozzle and