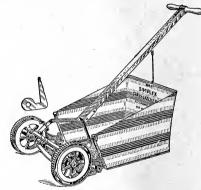

------|---------------|------------|
| 12 inch       |            | 16 inch       | \$3.00     |
| 14 inch       | 3.00       | 18 inch       | 3.25       |

## PHILADELPHIA LAWN MOWER.

#### STYLE A.

Large, open wiper, 10-inch wheel, train of three gears, and many other special advantages.

#### STYLE C.

Has all the improvements, with four blades, open cylinder, and  $8\frac{1}{2}$ -inch driving wheel.

#### STYLE K.

Open wiper, 10-inch wheel; five knives, insuring a fine cut.

Write for quotations.



#### TOWNSEND'S "GLEANER" LAWN TRIMMER.



Does what lawn mowers leave undone. Trims and edges the lawn with remarkable speed and perfection. 9-inch wheel, ball-bearing; 4 steel blades, 8-inch cut. Strictly high grade in every particular.

Price, \$5.00.

#### "Simplex" Grass Catchers.



Will fit any mower made. Instantly attached and detached. Canvas body, galvanized iron bottom, combining strength with lightness.

No. 1 for 12, 14 and 16-inch mowers. No. 2 for 16, 18 and 20-inch mowers.

Price, \$1.25 each.



## THE VICTOR GRASS CLIPPER

AND

#### Handy Lawn Trimmer

is intended to substitute the regular mower only where the mower is too large to take care of the work, as when clipping close to a fence or wall, clipping around trees, bushes or flower beds, and when the grass is too tall for the regular mower. The Victor will cut grass of any height.

Price, \$3.00.



## HOSE REELS.

Made from hard wood or with steel frame. Strong, well bolted together, and durable.

Price from 75c. to \$2.50.



## GARDEN AND LAWN HOSE.

High Grade Rubber and Cotton Hose.

## PERFECT