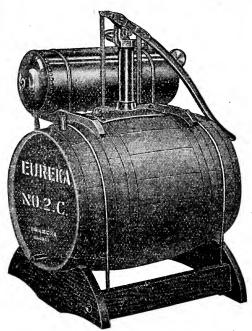

when the pumps operate over very deep wells.

Goulds "New Alert" Double-Acting Force Pump, for forcing water into a tank. This pump will lift and force the water 100 to 150 feet above the level of the supply. The lever is long and in a vertical position, making it easy to operate the pump.



"Star" Force Pump.



New Alert" Double Acting Air and Water Force Pump.



"Stock" Pump.



"Empire" Double= Acting Force Pump.

PRICES QUOTED ON APPLICATION.

## EUREKA COMPRESSED AIR SPRAYERS.

We wish to call attention to the advantages found in an outfit with a large air chamber and pressure guage, as it permits the user to spray for ten or twelve minutes without pumping, thus enabling one man to spray without a helper, while the pressure guage indicates to the user the power behind the spray.



EUREKA NO. 2 C.

No. 2 C consists of the No. 5 pump and 50 gallon barrel placed on cradles so as to ride easily on a wagon. Is complete with 15 feet hose, one 8-ft. iron extension, nozzle and pressure guage.

Price, \$25.00.



EUREKA NO. 2 E.

No. 2 E consists of the No. 4 pump and 50 gallon barrel mounted on wheels. Complete with 15 feet hose, one 8-ft. iron extension, nozzle and pressure gauge.

Price, \$27.00.

#### EUREKA NO. 2 G.

Similar in construction to No. 2 E, excepting that it is equipped with thills for horse.

Price, \$30.00.

## "IDEAL" SPRAY OUTFIT.

This outfit is light, compact and easy to operate. The tank holds fifteen gallons, is mounted so that the liquid will not slop or spill, and in a way that makes it easy to handle. The pump spreads across the top of the tank