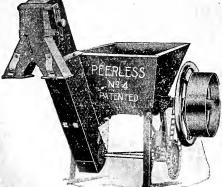

that they cannot be equaled in fine grinding and long life of burrs.

Power required-from 2 to 5 horse power.

Capacity-5 to 25 bushels ear corn per hour.

Plates-8 inches diameter.

Speed-200 to 600 revolutions per minute.

Pulley-8, 10 or 12 inches diameter, 4 inch face.

Weight-230 pounds.

Price on application.

#### Peerless Feed Grinding Mills.

These mills are designed to meet the demand for mills that can be operated with small power, and still have capacity to do a reasonable amount of work. They are built of iron and steel excepting the hopper, and have proven great sellers. They are equipped with patented machine cut grinding plates, ball bearing end thrust, quick release lever, babbited split boxes, adjustable feed, solid crusher roll and self-lining.

and self lining plates.



Power required, from two to five horse power.

Capacity, five to twenty-five bushels ear corn per hour.

Speed, 300 to 500 revolutions per minute.

Pulley, 14 x 4 inches.

These mills will also grind shelled corn and small grain successfully.



The following sizes, Nos. 4, 5, 10, 40 and 50, carried in stock. Price on application.

#### BANNER ROOT CUTTERS.



BANNER CUTTER NO. 7.

Prominent poultrymen all over the country have taken up the matter of green food for their fowls. It is, in fact, a hen's natural food. It is a great egg producer in itself, because it keeps the body of the hen in a good, healthy condition, and healthy hens are the only egg producers, no matter what the breed. Not only do roots make healthy hens, but their economy as food is astonish-

It cuts fast and is easy