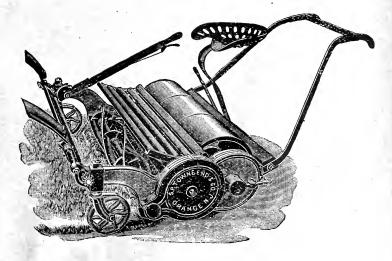

#### GARDEN REQUISITES

There are several aids to the economical management of the garden, which are almost indispensable; one of these is the hot-bed frame for the forwarding of plants for early planting—
a frame made of various sizes, according to the size of the garden, from four sashes upward.
The length of sash is generally six feet, by three wide, the size of glass six by eight inches.
The frame should have a southern or a southeastern exposure; should be made up of fresh
horse manure, and a few leaves mixed with it; this must be laid in a heap preparatory to being
used, and when in a proper state of fermentation, prepared for the reception of the frame. A
few inches of rich, loamy soil must be spread over the manure; then cover the frame with the
sashes, and after standing a few days, to allow the rank heat and steam to pass off, the seed can
be sown. Where the ground is well drained, a better plan is to dig out a space the size of the
frame, one or two feet deep, according to the season and the heat required, in which the manure
is placed, care being taken to pack firmly and evenly.