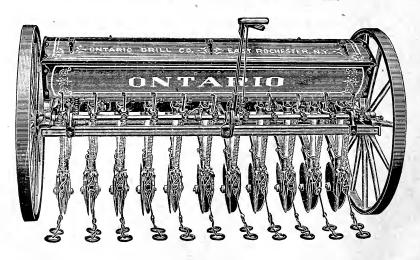

hole to another. These seeders run light and are not complicated. Seeds can be sown mixed or separate and in any quantity desired.

Price, 14 feet, \$8.50.



#### STEVENS'

#### FERTILIZER SOWER.

COMBINING

SIMPLICITY, STRENGTH AND DURABILITY. EXCELLENT FOR SOWING ALL KINDS OF FERTILIZERS,

BROADCAST OR IN DRILLS.

Price, \$42.00.



# ONTARIO COMBINED (Grain and Fertilizer) BACK-ROLLER HOE DRILL.



Built in all sizes, both as a combined or plain drill.

LIGHT DRAFT—PERFECT BALANCE—EASY LIFT.

The body is made of well-seasoned, kiln-dried lumber, put together in a workmanlike manner. The grain hopper of the smallest drill, holding two bushels, and the fertilizer hopper being of considerably larger capacity.

Price, \$90.00.

# ONTARIO COMBINED (Grain and Fertilizer) DOUBLE DISC DRILL.



Embodies all the special features of Hoe Drill, excepting discs are used instead of hoes. It has the same broad tread wheels, accurate grain and fertilizer feeds, heavy axle, simple feed devices, accurate grass seeder and land measure, and the same light draft.

Price, \$95.00

#### CUT SHOWING HAY CARRIER AT WORK.



#### MATERIAL REQUIRED FOR A STEEL TRACK OUTFIT FOR DIFFERENT LENGTH BARNS.

FOR A 40-FOOT BARN.—One reversible carrier; 40 feet steel track; 21 hanging hooks; 21 rafter brackets; 5 pulleys; 1 D. H. fork; 6 floor hooks; 110 feet ¾-inch Manila rope; 50 feet ¾-inch trip rope.

FOR A 50-FOOT BARN.—One reversible carrier; 48 feet steel track; 25 hanging hooks; 25 rafter brackets; 5 pulleys; 1 D. H. fork; 6 floor hooks; 130 feet ¾-inch Manila rope; 55 feet ¾-inch trip rope.

FOR