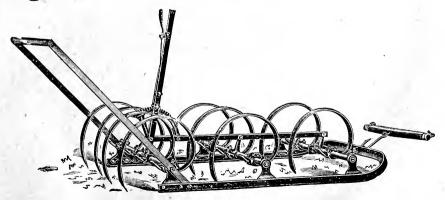

n up, the tooth is gripped by the bottom clip and forced against so much surface of the tooth pipe lat it is absolutely impossible for the tooth to slip or become loose. The clip is so designed that it will not ip on the tooth pipe. This clip gives any amount of adjustment desired, and allows a large part of the tooth be used. No holes in teeth to weaken them. It is of the greatest importance that every tooth lould adjust individually. When teeth are strained, the depth of cut is changed. When new teeth are used nong those partially worn, the points must be adjusted evenly. Sometimes the lever alone will not give as cact adjustment of teeth as desired for fine work. These adjustments are impossible with teeth which are eld by bolts passing through them.

## Badger One-Horse Lever Harrow.



A very popular harrow, used extensively for orchards, gardens and small farms. Made entirely of steel ad malleable iron. Is controlled by the handles, as easily as a cultivator. Frame is made of angle steel, and sloped at the front to avoid obstructions. Has renewable steel shoes.

## SATTLEY CLOSED-END SMOOTHING HARROW.



This style of harrow is especially adapted for use in orchards, as the closed end of the frame allows the ground to be worked very close to the trees, without danger of damage from catching the tooth bars.

Only the best steel pipe is used in the construction of these harrows, which also adds to their strength and durability.

The teeth are made of tempered steel. They have a wide curved flange shoulder, which fits snugly against the under side of the pipe bar, while