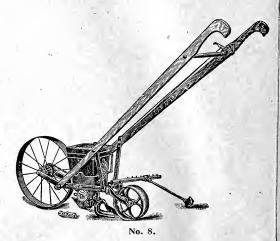

\$11.00.

No. 5. "Iron Age."

As a drill seeder only. **Price, \$8.00.** 



#### No. 8. "Iron Age" Hill and Drill Seeder.

No. 9.

This tool is very desirable for the market gardener who prefers an implement for a seeder only. It is simple, light, strong and capacious. The hopper holds four quarts. All small seeds are accurately placed in hills, 4, 6, 8, 12 or 24 inches apart, or in continuous rows. **Price, \$11.00.** 

## No. 9. "Iron Age" Single Wheel Hoe. Is especially suitable for narrow rows, is light

Is especially suitable for narrow rows, is light, strong, and for work done is very similar to No. 20. A weeder attachment for killing small weeds and pulverizing the soil may also be added. **Price**, \$5.25.

#### No. 10. "Iron Age."

Same as No. 9, with hoes only. Price, \$3.25.





New Model Seed Drill.

#### New Model Seed Drill.

This drill has been in use many years, and is well known to give perfect satisfaction. It has a large, broad-tired wheel, perfect and reliable index, a cut-off to stop the flow of seed when desired, and is very valuable and complete. **Price**, \$8.00.

## "IRON AGE" GARDEN IMPLEMENTS—Continued.



## No. 6. "Iron Age" Combined Double and Single Wheel Hoe, Hill and Drill Seeder.

Ten tools in one, and each as satisfactory as a tool made for the special purpose. Places the seed in continuous rows or in hills, 4, 6, 8, 12 or 24 inches apart. Can be quickly changed to a double or single wheel hoe, cultivator, rake or plow. **Price** (complete), \$12.00.

## No. 15. "Iron Age" Combined Single Wheel Hoe, Hill and Drill Seeder.

Very similar