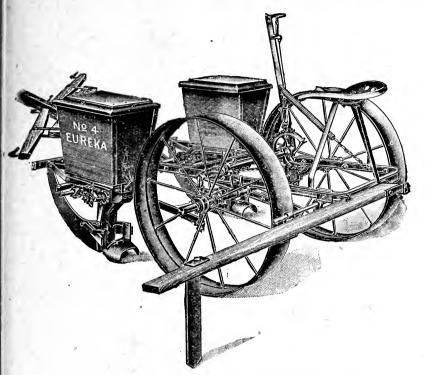

malleable iron, making a long lived planter with small cost for maintenance. Lock steel chain is used.

Nos. 2, 3 and 4 planters have interchangeable parts, and the general description applies to them all.





The seed droppers have holes of various sizes with which to deposit seed in the furrows. Brushes remove all surplus seed from the dropper, and prevents any skipping. These planters will drill in continuous rows or drop automatically in hills. Nos. 2 and 3 only are equipped with row checking device.

Will plant any ordinary sizes corn or beans, and will plant them alternately (first a hill of corn and then a hill of beans), if desired.

Special attachment may be had to sow small seeds, such as turnip, onion, etc.

Eureka No. 3, Price, \$21.00.

#### EUREKA CORN PLANTERS—Continued.



Eureka No. 4, Price, \$40.00.

#### (See previous page.)

When desired, two kinds of seed may be carried separately in the Eureka hopper at the same time, and can be dropped alternately. Fertilizer does not come in contact with, but is deposited on each side of, the seed-

The Wizard Force Feed is positive and adjustable from 115 to 800 pounds per acre, and is unquestionably the best fertilizer feed manufactured, as it will handle ashes and plaster as well as fertilizer.



The Eureka Eclipse has been on the market for the past twenty-five years, and during that time has established an enviable reputation. Its working qualities are accurately described in the Nos. 2, 3 and 4 Eureka planters.

Eureka Eclipse, Price, \$20.00.

#### **EUREKA POTATO PLANTERS.**



Disc openers supplied when