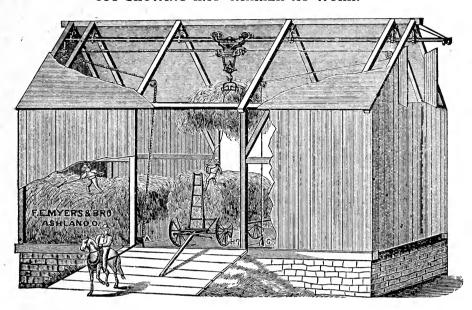

rice, \$42.00.



# ONTARIO COMBINED (Grain and Fertilizer) BACK-ROLLER HOE DRILL.



Built in all sizes, both as a combined or plain drill.

LIGHT DRAFT—PERFECT BALANCE—EASY LIFT.

The body is made of well-seasoned, kiln-dried lumber, put together in a workmanlike manner. The grain hopper of the smallest drill, holding two bushels, and the fertilizer hopper being of considerably larger capacity.

Price, \$90.00.

# ONTARIO COMBINED (Grain and Fertilizer) DOUBLE DISC DRILL.



Embodies all the special features of Hoe Drill, excepting discs are used instead of hoes. It has the same broad tread wheels, accurate grain and fertilizer feeds, heavy axle, simple feed devices, accurate grass seeder and land measure, and the same light draft.

Price, \$95.00

#### CUT SHOWING HAY CARRIER AT WORK.



#### MATERIAL REQUIRED FOR A STEEL TRACK OUTFIT FOR DIFFERENT LENGTH BARNS.

FOR A 40-FOOT BARN.—One reversible carrier; 40 feet steel track; 21 hanging hooks; 21 rafter brackets; 5 pulleys; 1 D. H. fork; 6 floor hooks; 110 feet ¾-inch Manila rope; 50 feet ¾-inch trip rope.

FOR A 50-FOOT BARN.—One reversible carrier; 48 feet steel track; 25 hanging hooks; 25 rafter brackets; 5 pulleys; 1 D. H. fork; 6 floor hooks; 130 feet ¾-inch Manila rope; 55 feet ¾-inch trip rope.

FOR A 60-FOOT BARN.—One reversible carrier; 60 feet steel track; 31 hanging hooks; 31 rafter brackets; 5 pulleys; 1 D. H. fork; 6 floor hooks; 160 feet 34-inch Manila rope; 60 feet 36-inch trip rope.

Different lengths of barns will use track, hanging hooks and rope in same ratio as above.

Above estimates of rope are for