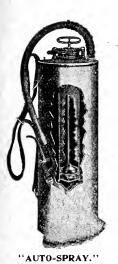

red, and exterminate any kind of insect life.



"New Misty", Tin, 40c.



A size made to fill the need for small sprayer for household requirements.

"Midget", Tin, 25c.



"Rapid", Double Tube, Galvanized Iron, 50c.



### THE "EASY" COMPRESSED AIR SPRAYER.

Made of heavy galvanized steel throughout, with sufficient capacity for one gallon of liquid. Has a powerful pump with which pressure can be maintained by an occasional stroke as the liquid is being discharged.

Price, \$2.00.



#### LEGGETT'S CHAMPION DRY POWDER GUN.

Will cover two rows of potatoes at once, as fast as a man walks. Adjustable to any width of row. Distributes Paris green, hellebore, sulphur, lime, "f u ng ir o i d", tobacco dust, etc.

Price, \$8.00.



Acme, Tin, 40c. Canteen, Brass, 75c.



Acme Powder Gun, 75c.



### "AUTO-SPRAY."

A practical compressed air sprayer, indispensable in the fullest variety for spraying shrubs, growing crops, greenhouses, etc. The pump is of large capacity, and the pumpings of eight or twelve strokes of the plunger will charge the tank and deliver the solution under high pressure. Capacity of tank, three gallons of solution. Furnished in brass or galvanized steel. Style with auto-pop recommended.

#### PRICES.

|                      |      | _       |       |       |        |        |   |    |        |
|----------------------|------|---------|-------|-------|--------|--------|---|----|--------|
| Auto-Spray No. 1A.   | Bras | ss tank | (with | stop  | -cock) | , .    |   |    | \$6.75 |
| Auto-Spray No. 1B.   | Bra  | ss tank | (with | auto  | -pop), |        |   |