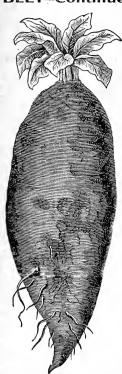

--------------------------------------------------------------------------------------------------|-------------|-----|-----|-----|
| Dewing's Blood<br>Turnip. Of fine<br>form and flavor,<br>blood red; a de-<br>sirable variety                        | .05         | .10 | .15 | .50 |
| Detroit Dark Red. Similar in shape to the Dewing's, of dark red color, with small tops                              | .05         | .10 | .20 | .60 |
| Long Smooth<br>Blood Red.<br>This is a long,<br>smooth beet,<br>growing to a<br>good size; color,<br>dark blood red | .05         | .10 | .15 | .50 |
| Swiss Chard. Leaves used as greens; mid rib cooked and served                                                       |             |     |     |     |

as asparagus .... .05 .10

.15

.50

#### BEET-Continued.



ALLEN'S MAMMOTH LONG RED MANGEL WURZEL.

|          | Varieties grown for feeding stock. Sow six pounds per acre.                                                                                                   | in May  | or Jun  | ne—             |                                |
|----------|---------------------------------------------------------------------------------------------------------------------------------------------------------------|---------|---------|-----------------|--------------------------------|
| \        |                                                                                                                                                               | Pkt.    | ¼ lb.   | Lb.             |                                |
| ~        | White French