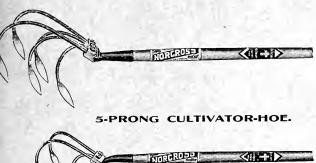

ll kinds.

Prices, 25 cents to 50 cents each.

#### FLORAL TOOLS IN SETS.

From 10 cents to \$1.00 per set.

## CAST STEEL GARDEN RAKES.





## GARDEN REELS.

Each, \$1.00.

## GARDEN LINES.

100 feet long, 50 cents each.

## Gast Steel Garden Trowels.



Price, 10 cents.

6 inch extra solid steel blade and shank, 7 inch extra solid steel blade and shank, 40 cents 45 cents

1.50

## Wire Fruit Picker.



Price, 25 cents each.

## Border Knife.



9 inches, 60 cents each.

## BOSTON HOSE NOZZLE.



Price, 40 cents each.

## Eureka Fumigators.

FOR FUMIGATING WITH TOBACCO STEMS.



| lo. | 1, | 12 | inches | high, | \$ |
|-----|----|----|--------|-------|----|
|     |    | 16 | 47     | 66    |    |

" 2, 16 " " 2.00" " 2.50"

## NORCROSS HAND GARDEN CULTIVATOR. AND WHEEL PLOW ATTACHMENT.



3-PRONG CULTIVATOR-HOE.



MIDGET WEEDER.

Material, workmanship and finish is of the highest quality. Prongs are one-fourth inch square spring steel, bent cornerwise for strength, and attached to malleable head with (4) bolts standard size. Works between rows or center shovel can be removed and rows straddled. Loosening nuts releases any one or more prongs without removing bolts. Pulls weeds, pulverizes the soil thoroughly, giving level cultivation. It is light, very durable, easy to handle and does most excellent work. It can be quickly attached to wheel plow if desired. (See universal connection).

The 3-prong Cultivator-Hoe is a modification in size, weight and price of the 5-prong tool, as represented by the accompanying cut. The prongs are detachable in the same manner and the qual