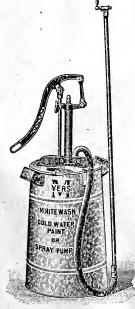

vy galvanized iron with a wide bottom, so as to set steady in operation. The cover is removable, is held securely in

place by two spring wire catches, one on each side, which holds the cover tight and prevents any spilling or splashing of the liquid. Holds 7 gallons and is fitted with Bordeaux nozzle, brass ball valves, and has both jet and dasher agitator.

Price, \$7.50.

No. 330. Myers Knapsack Spray Pump, fitted with 5 feet of ½-inch hose, pipe extension and Bordeaux or graduating Vermorel spray nozzle, which can be graduated from a fine mist spray to a solid stream, or shut off entirely.

Price, \$5.75.

**No. 331.** Myers Perfect Knapsack Spray Pump, made with **Copper Tank.** Complete with hose, stop-cock, pipe extension and Bordeaux or graduating Vermorel nozzle.

Price, \$9.00.



No. 329.



Myers Knapsack Spray Pump.



No. R316B

### The Myers, Double Acting Cog Gear, Complete Spray Pump Outfit.

Mounted on Skids with 50 Gallon Barrel and Mechanical Agitator.

With brass valves and ground bevel brass seats, 2-inch seamless brass

removable cylinder, hemp packed plunger.
SPECIAL FEATURES: Cog gear movement, increased leverage adapted for spraying under heavy pressure, mounted complete, occupying smallest possible space. Capacity sufficient for eight nozzles; well adapted for spraying potatoes.

Pump complete, 50 gallon barrel mounted on skids, with pressure gauge, one 15 foot lead, ½-inch, 7-ply discharge hose, one Fembro nozzle, one 8-foot pipe extension with lever shut-off and mechanical agitator.

Price, complete, \$25.00.

## THE "JASMIN" CONTROLLER.



A ne