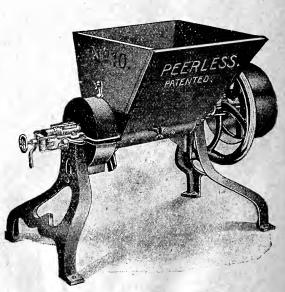

ches diameter, 4 inch face.

Weight-230 pounds.

Price on application.

#### Peerless Feed Grinding Mills.

These mills are designed to meet the demand for mills that can be operated with small power, and still have capacity to do a reasonable amount of work. They are built of iron and steel excepting the hopper, and have proven great sellers. They are equipped with patented machine cut grinding plates, ball bearing end thrust, quick release lever, babbited split boxes, adjustable feed, solid crusher roll and self-lining.

and self lining plates.



Power required, from two to five horse power.

Capacity, five to twenty-five bushels ear corn per hour.

Speed, 300 to 500 revolutions per minute.

Pulley, 14 x 4 inches.

These mills will also grind shelled corn and small grain successfully.



The following sizes, Nos. 4, 5, 10, 40 and 50, carried in stock. Price on application.

#### BANNER ROOT CUTTERS.



BANNER CUTTER NO. 7.

Prominent poultrymen all over the country have taken up the matter of green food for their fowls. It is, in fact, a hen's natural food. It is a great egg producer in itself, because it keeps the body of the hen in a good, healthy condition, and healthy hens are the only egg producers, no matter what the breed. Not only do roots make healthy hens, but their economy as food is astonish-

It cuts fast and is easy running. Leaves the feed in fine ribbon-like strips that make choking impossible. Fowls large or small can safely eat the feed. The knives are adjustable and made of the very best of steel. An iron grate in bottom of hopper lets dirt and gravel