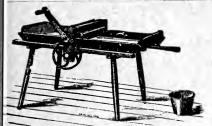

.6       | 10.00         | 7.0      |
| No. 7,   |       | ""       | 16 |         |           | 12.00         | 8.4      |
|          |       |          |    |         |           |               |          |

#### CYLINDER CHURNS.

A favorite style of Churn which has been in use for many years.

|           |         |                 |        | Mnfr | .'s List. | Net Price. |
|-----------|---------|-----------------|--------|------|-----------|------------|
| No. 1, ca | apacity | $2\frac{1}{4}$  | gallon | s    | \$2.50    | \$2.25     |
| No. 2.    |         | 4               |        |      | 3.00      | 2.50       |
|           | 66      | 7               | 4.6    |      | 3.50      | 2.75       |
| No. 4.    | 4.6     | $10\frac{1}{2}$ | 44     |      | 4.00      | 3.00       |





#### THE

# Waters Butter Worker.

Practical, efficient, durable. It combines more advantages than any other. The tray is removable and thus takes the place of the butter bowl.

Will work butter in any condition satisfactorily. Made in sizes to suit any dairy or factory.

| ize No. | Length of Tray. | Width of Tray. | Capacity.     | Mnfr.'s List. | Net Price |
|---------|-----------------|----------------|---------------|---------------|-----------|
| 0.      | 27 in.          | 14 in.         | 1 to 15 lbs.  | \$ 7.00       | \$ 6.50   |
| 1.      | 36 in.          | 15 in.         | 5 to 30 lbs.  | 8.00          | 7.50      |
| 2.      | 36 in.          | 18 in.         | 5 to 40 lbs.  | 9.00          | 8.50      |
| 3.      | 39 in.          | 20 in.         | 5 to 50 lbs.  | 10.00