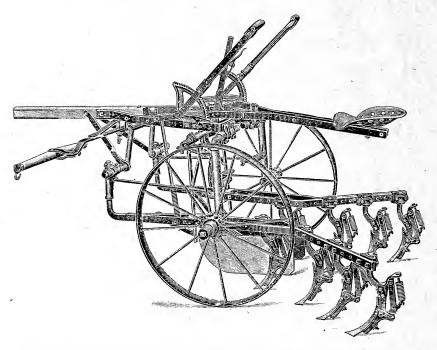

e and very efficient expansion lever are among the reasons for its popularity.

An important improvement has recently been made in the one-inch reversible points for this cultivator, The illustration at the right shows the improved point with the strengthening flanges. It will be readily seen that the flanged point is not only much stronger than the old style, but the flanges prevent the point from swinging around on the standard in rough and rocky land.

Equipped with eight of these narrow flanged points, the No. 8 is one of the very best pulverizing cultivators on the market.



No. 8 as a PULVERIZING CULTIVATOR with FURROWING WINGS DETACHED.

PRICE-No. 1, \$7.00; No. 8, \$8.00.

#### SATTLEY'S NO. 40 PIVOT WHEEL, SPRING TRIP CULTIVATOR.

Strong-Simple-Easily Operated-Readily Adjusted.



#### REASONS FOR BUYING THE SATTLEY CULTIVATOR.

Very low and strong wheels,

Heavy concave tires.

Long wheel boxes.

Dust proof and self oiling boxes.

Wheels easily pivoted.

Frame solid bar steel.

Cultivator made entirely from steel and malleable iron.

Gangs adapted to stand heavy strain.

Gangs adjusted from seat.

Cultivator turns in small space.

Width of rows quickly changed.

Abundant clearance.

The Sattley is particularly adapted to the requirements of truck gardeners, potato farmers or general farmers, and is an especial advantage in cultivating hilly ground or very crooked rows. It is constructed entirely of steel and malleable iron. This naturally gives it extreme strength. The construction throughout is so designed that each piece and part assists in bracing and strength