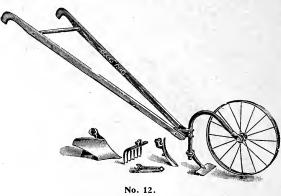

Drill Seeder.

Applies the fertilizer in connection with the seed, just where it will do its most efficient work. It is perfectly simple, light of draft, strong, and perfection in the quality of work done. The method of sowing fertilizer and seed, or of sowing the fertilizer alone, is ideal. **Price**, \$18.00.

## "IRON AGE" GARDEN IMPLEMENTS—Continued.

## No. 12. "Iron Age" Wheel Plow and Cultivator.

Remarkable for its exceeding lightness, combined with great strength, the low price and variety of work it will accomplish. Will do all the work of a kitchen garden, as plowing, hoeing, raking and cultivating, and is especially suitable for those desiring such a variety of tools for a small amount. **Price** (complete), \$3.50.

No. 11. "Iron Age." As a wheel plow only. Price, \$2.50.





## No. 19. "Iron Age" Wheel Plow and Cultivator.

Has a higher wheel than any previously offered, it being 24 inches high, with 1-inch tire, and very strongly made. The frame is steel throughout, which insures durability and lightness. **Price**, \$3.25.

#### No. 20. "Iron Age" Single Wheel Hoe.

A most complete single wheel tool. One pair of side hoes, three cultivator teeth, one pair rakes, and a landside plow are furnished. **Price** (complete), \$6.00.

#### No. 21. "Iron Age."

Same as No. 20, with plain hoes only. **Price,** \$4.00.

Can be used as a seeder at any time by adding the drill, or hill and drill seeder attachment.





### ADVANCE ("IRON AGE") FERTILIZER DRILL.

One of the best low-priced fertilizer distributors made. Has galvanized iron disc, which will not rust or br