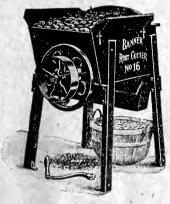

s the body of the hen in a good, healthy condition, and healthy hens are the only egg producers, no matter what the breed. Not only do roots make healthy hens, but their economy as food is astonish-

It cuts fast and is easy running. Leaves the feed in fine ribbon-like strips that make choking impossible. Fowls large or small can safely eat the feed. The knives are adjustable and made of the very best of steel. An iron grate in bottom of hopper lets dirt and gravel escape before reaching the knives. In this cutter we offer the poultrymen a low priced, high grade, nicely finished and mechanically constructed machine, and feel that anyone who desires to feed roots and vegetables to their flocks can well afford to own one. Two to five minutes will cut enough feed for a large flock of fowls.



BANNER CUTTER NO. 16.

A grand machine for hand and power use. This machine can be used for hand or power, and it is the only Banner Cutter we offer having a balance wheel. It is also supplied with a pulley for belt power, and a crank, so it can be used by hand; in fact, it is a small size power cutter, and the best machine made for hand and power use.

The cut is taken from a photograph, so it represents the machine exactly. The condition of the fodder is the same as

on all the cutters.

Capacity when run by hand, 30 to 50 bushels per hour. Capacity when run by power, 1 to 3 bushels

This cutter has the self feeder and dirt separator, same as the other sizes, and is a very desirable size machine for all feeders who do not want the big

No. 10 exclusive power machine. The pulley is 12 i