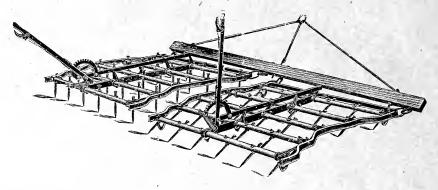

d. No holes in teeth to weaken them. It is of the greatest importance that every tooth lould adjust individually. When teeth are strained, the depth of cut is changed. When new teeth are used nong those partially worn, the points must be adjusted evenly. Sometimes the lever alone will not give as cact adjustment of teeth as desired for fine work. These adjustments are impossible with teeth which are eld by bolts passing through them.

## Badger One-Horse Lever Harrow.



A very popular harrow, used extensively for orchards, gardens and small farms. Made entirely of steel ad malleable iron. Is controlled by the handles, as easily as a cultivator. Frame is made of angle steel, and sloped at the front to avoid obstructions. Has renewable steel shoes.

## SATTLEY CLOSED-END SMOOTHING HARROW.



This style of harrow is especially adapted for use in orchards, as the closed end of the frame allows the ground to be worked very close to the trees, without danger of damage from catching the tooth bars.

Only the best steel pipe is used in the construction of these harrows, which also adds to their strength and durability.

The teeth are made of tempered steel. They have a wide curved flange shoulder, which fits snugly against the under side of the pipe bar, while a threaded head passes through the pipe and is held securely by a nut on top.

The levers are conveniently placed and easily operated while the harrow is in motion. They provide for giving the teeth any desired slant.

The harrow is built in thirty and thirty-five tooth sections, each section, independent in itself. We can f