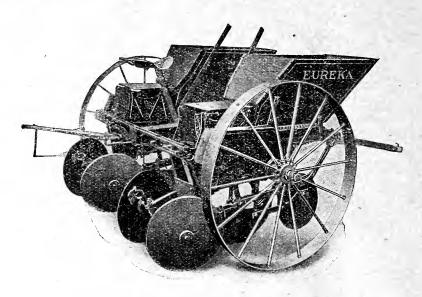

KA CORN PLANTERS—Continued.



Eureka No. 4, Price, \$40.00.

#### (See previous page.)

When desired, two kinds of seed may be carried separately in the Eureka hopper at the same time, and can be dropped alternately. Fertilizer does not come in contact with, but is deposited on each side of, the seed-

The Wizard Force Feed is positive and adjustable from 115 to 800 pounds per acre, and is unquestionably the best fertilizer feed manufactured, as it will handle ashes and plaster as well as fertilizer.



The Eureka Eclipse has been on the market for the past twenty-five years, and during that time has established an enviable reputation. Its working qualities are accurately described in the Nos. 2, 3 and 4 Eureka planters.

Eureka Eclipse, Price, \$20.00.

#### **EUREKA POTATO PLANTERS.**



Disc openers supplied when ordered.

All Eureka planters are light weight. Main frame is made entirely of steel. Lightest draft. Wheels are higher and have wider tire than other makes. Under perfect control of driver. Does not require two men. Seed pickers in plain view. No guessing about accuracy. Plow placed directly under axle, and always runs at uniform depth. Covering discs close to plow. One lever puts machine in and out of gear, and raises and lowers plow and discs. Planter is perfectly balanced. No neck weight. Seed hopper feeds automatically to picker box. Pickers are special construction and perform more accurate planting and uniform spacing than other styles. Pickers do not squeeze, crush or bruise the seed. Sprockets are easily attached to change the distance of dropping seed