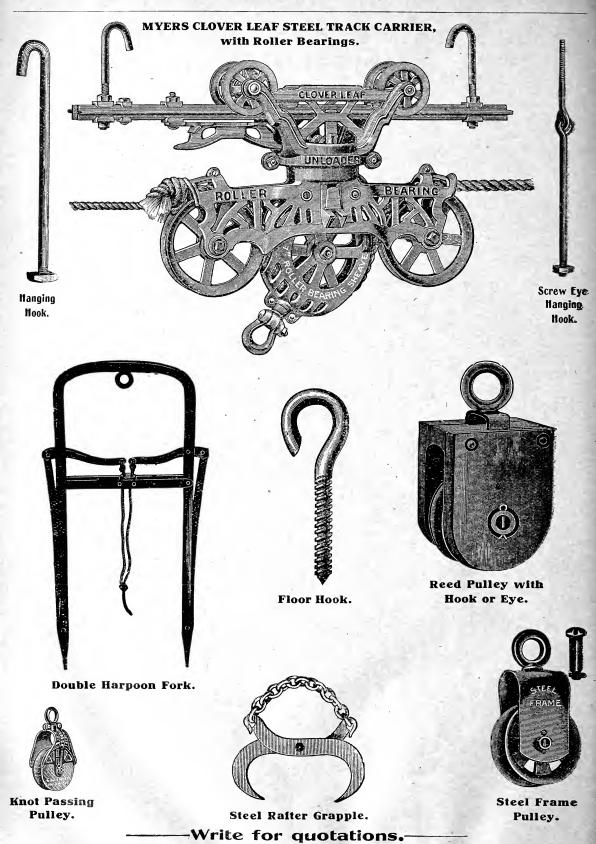

; 1 D. H. fork; 6 floor hooks; 130 feet ¾-inch Manila rope; 55 feet ¾-inch trip rope.

FOR A 60-FOOT BARN.—One reversible carrier; 60 feet steel track; 31 hanging hooks; 31 rafter brackets; 5 pulleys; 1 D. H. fork; 6 floor hooks; 160 feet 34-inch Manila rope; 60 feet 36-inch trip rope.

Different lengths of barns will use track, hanging hooks and rope in same ratio as above.

Above estimates of rope are for an end hoist. In hoisting from center of barn less rope will be required.

When requesting quotations do not fail to give exact length of barn, whether ridgepole or full rafter, and distance between rafters. Also state whether you expect to hoist from end or center of barn.



Myers Clover Leaf Steel Track Carrier.



Rafter Bracket.



Rafter Bracket with Stop.

Write for quotations.



#### The Walter A. Wood Line of Machines and Implements for the Farm. ADMIRAL MOWER.



The Admiral Mower is the latest of the long line of Walter A. Wood mowers extending back to 1852. It possesses all of the features that have made Walter A. Wood mowers famous the world over, and in addition has many new improvements. It is the only mower in the market built on the floating frame principle and having genuine underdraft and uniform

the team on the cutter bar, giving the greatest possible cutting power. All neck weight is eliminated by the floating frame, and the uniform tilt makes possible cleaner work and more hay. Square unyielding frame, finely equipped throughout with brass bushings, roller and ball bearings. No vibration reaches either driver or team.

with the pitman. Lowest, mos