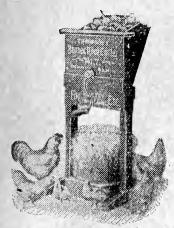

ls are designed to meet the demand for mills that can be operated with small power, and still have capacity to do a reasonable amount of work. They are built of iron and steel excepting the hopper, and have proven great sellers. They are equipped with patented machine cut grinding plates, ball bearing end thrust, quick release lever, babbited split boxes, adjustable feed, solid crusher roll and self-lining.

and self lining plates.



Power required, from two to five horse power.

Capacity, five to twenty-five bushels ear corn per hour.

Speed, 300 to 500 revolutions per minute.

Pulley, 14 x 4 inches.

These mills will also grind shelled corn and small grain successfully.



The following sizes, Nos. 4, 5, 10, 40 and 50, carried in stock. Price on application.

#### BANNER ROOT CUTTERS.



BANNER CUTTER NO. 7.

Prominent poultrymen all over the country have taken up the matter of green food for their fowls. It is, in fact, a hen's natural food. It is a great egg producer in itself, because it keeps the body of the hen in a good, healthy condition, and healthy hens are the only egg producers, no matter what the breed. Not only do roots make healthy hens, but their economy as food is astonish-

It cuts fast and is easy running. Leaves the feed in fine ribbon-like strips that make choking impossible. Fowls large or small can safely eat the feed. The knives are adjustable and made of the very best of steel. An iron grate in bottom of hopper lets dirt and gravel escape before reaching the knives. In this cutter we offer the poultrymen a low priced, high grade, nicely finished a