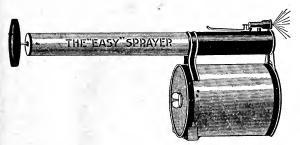

ewis' Lice and Fly Destroyer. It is the best thing on the market and will actually kill body lice on fowls and animals. Keeps your poultry houses and barns free from all lice, mites, flies, and insects.

Price: 1 qt., 35 cents; 2 qt., 60 cents; 1 gal., \$1.00.

# LEWIS' LICE AND FLY DESTROYER



## SPRAYERS AND POWDER GUNS.

For Spraying all Insecticides on Potato Vines, Shrubs, Small Trees, House Plants, Live Stock and Poultry.

A Great Labor Saver on the Farm and in every Garden, Barn, Greenhouse, Orchard and Hennery. Will apply the finest possible spray on any object desired, and exterminate any kind of insect life.



"New Misty", Tin, 40c.



A size made to fill the need for small sprayer for household requirements.

"Midget", Tin, 25c.



"Rapid", Double Tube, Galvanized Iron, 50c.



### THE "EASY" COMPRESSED AIR SPRAYER.

Made of heavy galvanized steel throughout, with sufficient capacity for one gallon of liquid. Has a powerful pump with which pressure can be maintained by an occasional stroke as the liquid is being discharged.

Price, \$2.00.



#### LEGGETT'S CHAMPION DRY POWDER GUN.

Will cover two rows of potatoes at once, as fast as a man walks. Adjustable to any width of row. Distributes Paris green, hellebore, sulphur, lime, "f u ng ir o i d", tobacco dust, etc.

Price, \$8.00.



Acme, Tin, 40c. Canteen, Brass, 75c.



Acme Powder Gun, 75c.



### "AUTO-SPRAY."

A practical compressed air sprayer, indispensable in the fullest variety for spraying shrubs, growing crops, greenhouses, etc. The pump is of large capacity, and the pumpings of eight or twelve stro