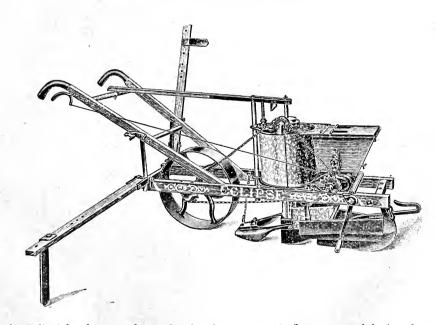

uipped with row checking device.

Will plant any ordinary sizes corn or beans, and will plant them alternately (first a hill of corn and then a hill of beans), if desired.

Special attachment may be had to sow small seeds, such as turnip, onion, etc.

Eureka No. 3, Price, \$21.00.

#### EUREKA CORN PLANTERS—Continued.



Eureka No. 4, Price, \$40.00.

#### (See previous page.)

When desired, two kinds of seed may be carried separately in the Eureka hopper at the same time, and can be dropped alternately. Fertilizer does not come in contact with, but is deposited on each side of, the seed-

The Wizard Force Feed is positive and adjustable from 115 to 800 pounds per acre, and is unquestionably the best fertilizer feed manufactured, as it will handle ashes and plaster as well as fertilizer.



The Eureka Eclipse has been on the market for the past twenty-five years, and during that time has established an enviable reputation. Its working qualities are accurately described in the Nos. 2, 3 and 4 Eureka planters.

Eureka Eclipse, Price, \$20.00.

#### **EUREKA POTATO PLANTERS.**



Disc openers supplied when ordered.

All Eureka planters are light weight. Main frame is made entirely of steel. Lightest draft. Wheels are higher and have wider tire than other makes. Under perfect control of driver. Does not require two men. Seed pickers in plain view. No guessing about accuracy. Plow placed directly under axle, and always runs at uniform depth. Covering discs close to plow. One lever puts machine in and out of gear, and raises and lowers plow and discs. Planter is perfectly balance