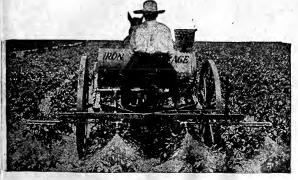

to be far superior to machines that straddle one row, as the machine rides more level and does not miss the outside rows by throwing the spray over them. A set of wide neck yoke and doubletrees is furnished, so that a double team may be used and they won't tramp down the potatoes. The outfit can be handled by a single horse, however, and we furnish thills if desired.

The Simplex Potato Sprayer is built especially for applying solutions to potatoes and other vegetables. Unlike the ordinary sprayer on the market to-day, this is a high power machine, and therefore sprays rather than sprinkles the solution. The advantage is self-evident, as with power behind the spray the leaves are rolled around, and the plant thoroughly covered.

Price on application.

## The "Iron Age" Four-Row Sprayer.



The sprayer has become in recent years as valuable an implement to the farmer, in successfully and economically raising a crop of potatoes, as any other implement. As our readers will notice from the cut, there have been introduced some new and valuable features, which will help to make the growing of potatoes still more certain and profitable.

SEND FOR ILLUSTRATED CIRCULAR AND PRICE LIST.

## DEYO POWER SPRAYERS.



TREE" OR MUNICIPAL OUTFIT.

The Goulds "Invincible" Duplex Spray pump, a large capacity, high pressure power pump for service in covering large territory. It will give pressures of 200 to 400 pounds, and, at a speed of 50 revolutions per minute, has a capacity of 9 gallons per minute. At a speed of 65 revolutions per minute, it has a capacity of

12 gallons per minute.

Reg