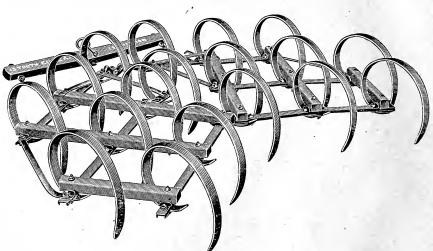

ary, we recommend this smooth er to follow the cutaway harrows. We know that the last degree of perfection in a seed-bed pays and that the **Cutaway Smoothing Harrow** wil secure for you that perfection. It combines the merits of the spike-tooth harrow and the plank drage that the teeth dig, tear and pulverize, and the plank levels, smooths and packs. Observe the handle which gives the driver perfect control over the plank and makes it easy for him to carry large or small quantities of soil into the hollows. Also note this steel spring by which the plank is attached. This **Cutaway Smoothing Harrow** is made in two sizes 6-foot, for one horse; 8-foot, for two horses.

Price on application.

### **EUREKA COMBINATION HARROW.**

16 OR 18 TEETH.

CHANNEL STEEL TOOTH BARS AND WOOD CROSS BARS.



This harrow is far superior to the usual wood frame harrow, having the long life of the all-steel frame, bu much lower in price. All parts that are subject to wear are steel or malleable iron. Teeth are attached to the under side of frame. The tooth clips are malleable. Neither the clips nor teeth come in contact with the wood cross bars. The "Eureka" is a perfect smoothing harrow, has the butterfly or A shaped frame that overcomes the objectionable features of other styles that leave the field in ridges, and will fold for storing of transportation without uncoupling. **Price on application.** 

## THE BADGER LEVER HARROW.



### Made with 15 or 17 Teeth, in Two Sections; 23 or 25 Teeth, in Three Sections.

The frame is made of best quality angle steel. Only one runner is used in centre