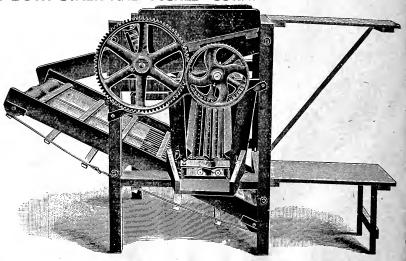

d upon the market, that will approach it for ease and rapidity of doing the work, or in the small amount of power required to operate it.

A two horse tread power, or three to five horse power gasoline engine will run it to its full capacity, which requires that the main driving shaft should have a speed of not more than 300 R.P.M. Stalks fall from the apron at the rear, and can then be taken and reboundthesame as when husked by hand. This is a great advantage over the large machines now offered for a like purpose.

This machine has a capacity for husking from 25 to 50 bushels an hour, according to the condition and quality of the corn.

We guarantee the "Chicopee" to husk the corn and separate the ears from the stocks without material injury to the grains of corn.

Price on application.



#### GRAY'S NEW THRESHER NOS. 305-306,

WITH POWER BAGGER, STACKER, ETC.



This thresher has been remodeled and reconstructed, and while built along the lines of regular threshers a number of radical changes have been made, one of the principal ones being that it is arranged so that it commences to separate the grain from the straw as soon as it leaves the cylinder, thus meeting the special benefit claimed for the undershot threshers.

It is built especially to meet the demand for use with gasoline engines, is made with 18 x 30 cylinder, but two different sizes of separators have been added to admit using different size engines and are numbered 305 and 306.

Price on application.

#### GRAY'S INDEPENDENT DRAG SAW MACHINE.

FRICTION DRIVE.

to run by Engine or other Power.

This is the l