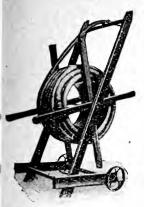

s and edges the lawn with remarkable speed and perfection. 9-inch wheel, ball-bearing; 4 steel blades, 8-inch cut. Strictly high grade in every particular.

Price, \$5.00.

#### "Simplex" Grass Catchers.



Will fit any mower made. Instantly attached and detached. Canvas body, galvanized iron bottom, combining strength with lightness.

No. 1 for 12, 14 and 16-inch mowers. No. 2 for 16, 18 and 20-inch mowers.

Price, \$1.25 each.



## THE VICTOR GRASS CLIPPER

AND

#### Handy Lawn Trimmer

is intended to substitute the regular mower only where the mower is too large to take care of the work, as when clipping close to a fence or wall, clipping around trees, bushes or flower beds, and when the grass is too tall for the regular mower. The Victor will cut grass of any height.

Price, \$3.00.



## HOSE REELS.

Made from hard wood or with steel frame. Strong, well bolted together, and durable.

Price from 75c. to \$2.50.



## GARDEN AND LAWN HOSE.

High Grade Rubber and Cotton Hose.

## PERFECT HOSE MENDER.



A one-piece article of solid brass, made of very best quality of material, with tube and clamps stamped out in one piece, making a continuous tube. All that is needed is a hammer to bend down the clamps on the hose to make a perfect mend. The mend is neat, smooth, durable and absolutely water-tight.

Made for both 1/2-inch and 3/4-inch hose.

Price, 10 cents each.

## THE "ELGIN" LAWN SPRINKLER.



This sprinkler, with ordinary pressure, distributes water over a diameter of about twenty-five feet with no back pressure on hose. It is also furnished with an attachment to th