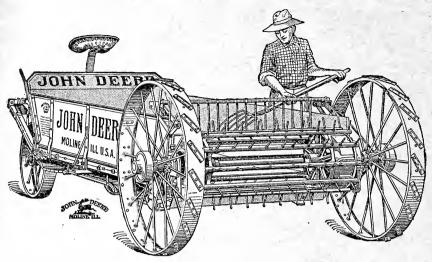

g of any power.

The load splits directly over the "hump in the floor" (a new feature).

The beater catches it, already partly broken up.

The beater does not have to tear the manure out of the load.

The hump in the floor prevents the load from packing on its under side in front of the beater.

The beater teeth raise the manure out and do not pack it back into the load.

The load does not come up under, but comes down on to the beater.

No pulverizer to prevent loading over the rear end.

When loading, end gate is down; when spreading, end gate is raised and acts as a pulverizer.

With the spreader is supplied whiffletree, neck yoke, and complete set of tools, and when wood wheels are shipped, mud lugs for icy or muddy soil are supplied.

Write for quotations.

#### JOHN DEERE SPREADER.



The John Deere Spreader-the spreader with the beater on the axle-has only one-half as many parts as the simplest spreader heretofore manufactured. All its working parts are mounted on the rear axle. It has no chains, no clutches and no adjustments. Being low down, it is easy to load. The manure is taken from in front of the main axle and delivered at the rear of it. There are no clutches to give trouble, no chains to get out of

line, and no adjustments to be made. All the strain and stress of spreading is borne by the axle, and none of it is transmitted to the frame or the body of the machine itself. It is simply a wagon when out of gear.

Wheels at the rear of the machine do not interfere with loading. The entire side of the spreader is accessible for that purpose.

This spreader has f