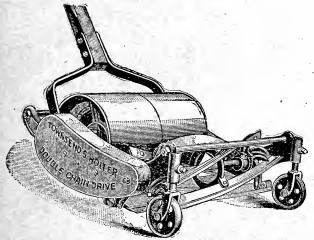

#### GARDEN REQUISITES

There are several aids to the economical management of the garden, which are almost indispensable; one of these is the hot-bed frame for the forwarding of plants for early planting—
a frame made of various sizes, according to the size of the garden, from four sashes upward.
The length of sash is generally six feet, by three wide, the size of glass six by eight inches.
The frame should have a southern or a southeastern exposure; should be made up of fresh
horse manure, and a few leaves mixed with it; this must be laid in a heap preparatory to being
used, and when in a proper state of fermentation, prepared for the reception of the frame. A
few inches of rich, loamy soil must be spread over the manure; then cover the frame with the
sashes, and after standing a few days, to allow the rank heat and steam to pass off, the seed can
be sown. Where the ground is well drained, a better plan is to dig out a space the size of the
frame, one or two feet deep, according to the season and the heat required, in which the manure
is placed, care being taken to pack firmly and evenly.