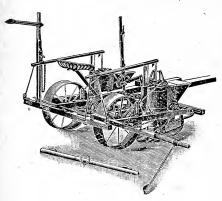

is very strong, and possesses advantages not contained in far more complicated tools.

#### THE KING OF THE CORN FIELD

#### Corn Planter and Fertilizer Distributor.

PLANTS CORN, BEANS, PEAS, BEETS AND OTHER SEEDS OF LIKE SIZE.



This planter is perfectly adapted to every requirement; durable and simple in construction, not liable to get out of order, and is arranged to drop any desired quantity of seed or fertilizer at a time, at equal and various distances apart, in hills or drills of uniform depth. The seed-dropping device is positive, never misses or skips a hill.

Price, \$20.00.

Descriptive Catalogue mailed on application.

#### ECLIPSE CORN PLANTER

And Fertilizer Distributor.

For Planting Field or Ensilage Corn, Beans, Peas or Beet Seeds in Hills or Drills.

Price, \$20.00.





#### ECLIPSE DOUBLE ROW CORN PLANTER.

Will distribute from 50 to 600 pounds fertilizer to the acre. Can be adjusted to make the rows 36, 38, 40 and 42 inches apart.

Plows can be adjusted to plant corn from one to four inches deep, as desired.

Price, \$45.00.

Descriptive Catalogue mailed on application.



#### ACME

Rotary Automatic Hand Corn Planter.

For planting corn, beans, peas and similar seed.

Capacity of hopper, two quarts.

Price, \$1.75.

#### Acme Rotary Two-Hand Gorn Planter.

(Shown with Fertilizer Attachment.)

Similar in construction and use as the Acme Automatic Planter, but with fertilizer attachment.

Price, \$2.50.



#### SATTLEY SINGLE-ROW CORN PLANTER

(Hill Drop or Drill),

WITH FERTILIZER ATTACHMENT.



This Corn Planter embodies a number of advantageous feat