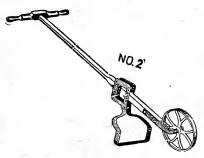

modification in size, weight and price of the 5-prong tool, as represented by the accompanying cut. The prongs are detachable in the same manner and the quality and finish is the same high grade.

The Midget is constructed along the same lines as the 3 and 5-prong Cultivator-Hoes. It has a nine-inch handle and is designed for use in flowers, small shrubbery, etc., or for cultivating vegetables where a long handle tool would be less practical. Excellent in strawberries and low-growing plants where tedious hand cultivation is required.

Price, 5-prong, 75c.; 3-prong, 50c.; Midget, 25c.



Handles are adjustable to any height. Having only one wheel they run between the rows without bruising the tops, and having no framework they do not tear the growing plants on either side.

Price, \$2.50.



Showing the 5-prong hoe, with universal connection, to attach to any style heel hoe.



## The P-W Hand Weeder.

A light and easy-working weeder. Excellent for general weeding purposes, doing the work easier and quicker than by ordinary methods.

Price, 25c.

## The Eureka Seed Drill.

For Kitchen Garden and Hot-Bed.

Will sow and cover beets, cabbages, carrots, celery, lettuce, onions, radishes, pinach, turnips, etc.





## BLUEBERRY PICKER.

The picker is made from the best quality of heavy tin, and fitted with points made from highest tempered steel spring wire. These points are thoroughly soldered, making a very substantial and convenient picker.

Made in the following sizes:

| Pr | ice | , 18 r | oint | t, | _ | - | - |   | \$1.25 | each. |
|----|-----|--------|------|----|---|---