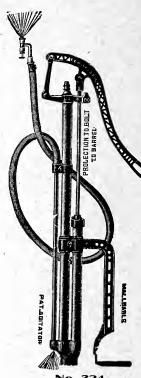

| .48           |
| 66   | 1074,                                   | .25           |
|      | $1074\frac{1}{2}$ ,                     | .25           |
| ٠.   | $30\frac{1}{2}$ ,                       | 2.00          |
| 6.6  | 89, $\frac{1}{2}$ or $\frac{3}{4}$ in., | .20           |
| 4.6  | 89, 1 or $1\frac{1}{4}$ in.,            | .30           |
| "    | 90,                                     | .18           |
| "    | 1584,                                   | .30           |
| 66   | 1107,                                   | .15           |
| 66   | 65,                                     | .20           |
|      | 1507,                                   | .75           |

 $1272, \frac{1}{2} \text{ or } \frac{3}{4} \text{ in.},$ 

1272, 1 in.,

.05

.05

### SPRAY PUMPS.







No. 327 1-2. Myers Little Giant Brass Spray Pump, with agitator, complete with hose and Imperial combination fine and coarse spray and solid stream nozzle. Price, \$2.75.

No. 325. Myers Imperial Brass Spray Pump with agitator, complete with hose and graduating Vermorel fine and coarse spray and solid stream nozzle and malleable foot rest. Price, \$3.25.

No. 324. Myers Lever Brass Spra yPump, with agitator, complete with and hose graduating Vermorel fine and coarse spray and solid stream nozzle. Price, \$4.00.

Price, fitted with Bordeaux nozzle for spraying whitewash, 65c. additional.

## 8=ft. Pipe Extension 40c.

### "MODOC" BUCKET PUMP.

All brass except the foot piece and handle. The cylinder, or barrel, is very large and is made of heavy seamless brass The plunger is holtubing.

l