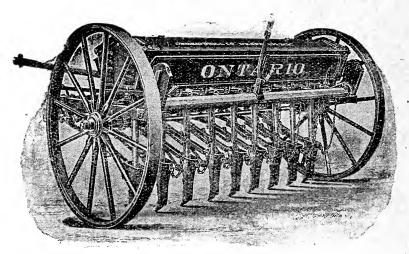

all grass seeds broadcast. The quantity of seeds sown per acre is accurately governed by the wheel, which moves correspondingly slow or fast as the machine is run over the ground. For all sections where winds prevail, there is no machine made that will equal this implement for an even, accurate job of seeding. The quantity required per acre can be instantly changed by slipping a pin from one hole to another. These seeders run light and are not complicated. Seeds can be sown mixed or separate and in any quantity desired.

Price, 14 feet, \$8.50.



#### STEVENS'

#### FERTILIZER SOWER.

COMBINING

SIMPLICITY, STRENGTH AND DURABILITY. EXCELLENT FOR SOWING ALL KINDS OF FERTILIZERS,

BROADCAST OR IN DRILLS.

Price, \$42.00.



# ONTARIO COMBINED (Grain and Fertilizer) BACK-ROLLER HOE DRILL.



Built in all sizes, both as a combined or plain drill.

LIGHT DRAFT—PERFECT BALANCE—EASY LIFT.

The body is made of well-seasoned, kiln-dried lumber, put together in a workmanlike manner. The grain hopper of the smallest drill, holding two bushels, and the fertilizer hopper being of considerably larger capacity.

Price, \$90.00.

# ONTARIO COMBINED (Grain and Fertilizer) DOUBLE DISC DRILL.



Embodies all the special features of Hoe Drill, excepting discs are used instead of hoes. It has the same broad tread wheels, accurate grain and fertilizer feeds, heavy axle, simple feed devices, accurate grass seeder and land measure, and the same light draft.

Price, \$95.00

#### CUT SHOWING HAY CARRIER AT WORK.



#### MATERIAL REQUIRED FOR A STEEL TRACK OUTFIT FOR DIFFERENT LENGTH BARNS.

FOR A