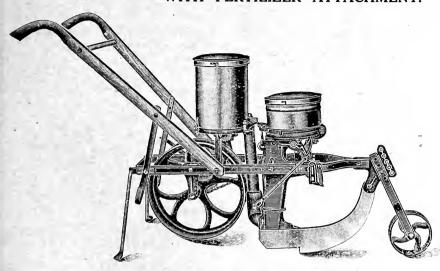

eas or Beet Seeds in Hills or Drills.

Price, \$20.00.





#### ECLIPSE DOUBLE ROW CORN PLANTER.

Will distribute from 50 to 600 pounds fertilizer to the acre. Can be adjusted to make the rows 36, 38, 40 and 42 inches apart.

Plows can be adjusted to plant corn from one to four inches deep, as desired.

Price, \$45.00.

Descriptive Catalogue mailed on application.



#### ACME

Rotary Automatic Hand Corn Planter.

For planting corn, beans, peas and similar seed.

Capacity of hopper, two quarts.

Price, \$1.75.

#### Acme Rotary Two-Hand Gorn Planter.

(Shown with Fertilizer Attachment.)

Similar in construction and use as the Acme Automatic Planter, but with fertilizer attachment.

Price, \$2.50.



#### SATTLEY SINGLE-ROW CORN PLANTER

(Hill Drop or Drill),

WITH FERTILIZER ATTACHMENT.



This Corn Planter embodies a number of advantageous features never before attempted in a one-row planter. The method of providing for both hill and drill drop is the simplest and most convenient to be found on any planter. It is built for strength, combined with comparative lightness. It has a rigid one-piece frame to which all parts are securely bolted and braced. The heavy steel runner is extra long, with an easy curve that prevents its becoming clogged with trash. The gauge wheel is adjustable for depth as desired. The large press wheel acts also as a drive wheel,

and its very broad face provides abundant traction for operating the fertilizer and dropping mechanism. Both flat and edge drop plates in large, medium and small sizes are furnished regularly with each planter. Special plat