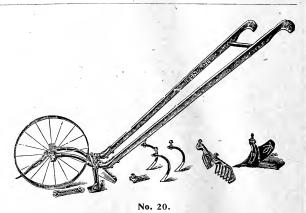

e for those desiring such a variety of tools for a small amount. **Price** (complete), \$3.50.

No. 11. "Iron Age." As a wheel plow only. Price, \$2.50.





## No. 19. "Iron Age" Wheel Plow and Cultivator.

Has a higher wheel than any previously offered, it being 24 inches high, with 1-inch tire, and very strongly made. The frame is steel throughout, which insures durability and lightness. **Price**, \$3.25.

#### No. 20. "Iron Age" Single Wheel Hoe.

A most complete single wheel tool. One pair of side hoes, three cultivator teeth, one pair rakes, and a landside plow are furnished. **Price** (complete), \$6.00.

#### No. 21. "Iron Age."

Same as No. 20, with plain hoes only. **Price,** \$4.00.

Can be used as a seeder at any time by adding the drill, or hill and drill seeder attachment.





### ADVANCE ("IRON AGE") FERTILIZER DRILL.

One of the best low-priced fertilizer distributors made. Has galvanized iron disc, which will not rust or break; a light and strong wrought-iron wheel, and a shut-off to prevent escape of fertilizer at end of rows. A first-class tool for drilling peas and corn. **Price, \$6.75.** 

As it is possible to show only a few of these implements, a complete descriptive "Iron Age" Catalogue will be sent free on request.

## Foster (Racine) Broadcast Seeder.



### COLUMBIA BROADCAST SEED SOWER.



This seeder is practical, neat and mechanically correct in construction. It distributes seeds evenly, has an automatic cut-off, and the iron distributing wheel gives great momentum. No machine does better work, it being a strictly high grade seeder.

Price,