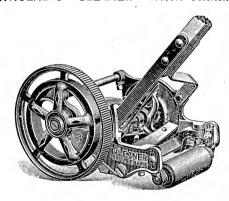

#### GARDEN REQUISITES

There are several aids to the economical management of the garden, which are almost indispensable; one of these is the hot-bed frame for the forwarding of plants for early planting—
a frame made of various sizes, according to the size of the garden, from four sashes upward.
The length of sash is generally six feet, by three wide, the size of glass six by eight inches.
The frame should have a southern or a southeastern exposure; should be made up of fresh
horse manure, and a few leaves mixed with it; this must be laid in a heap preparatory to being
used, and when in a proper state of fermentation, prepared for the reception of the frame. A
few inches of rich, loamy soil must be spread over the manure; then cover the frame with the
sashes, and after standing a few days, to allow the rank heat and steam to pass off, the seed can
be sown. Where the ground is well drained, a better plan is to dig out a space the size of the
frame, one or two feet deep, according to the season and the heat required, in which the manure
is placed, care being taken to pack firmly and evenly.