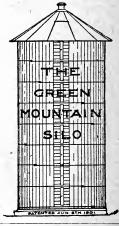

raising young stock is attributed to the use of the silo. And with the high price of feed it is a safe estimate that the profits from the farm can be increased 25 per cent. by the use of the silo.

This is a round silo, the only shape which will preserve ensilage in perfect condition. The construction is most excellent, the best of spruce and white pine being used. Staves are planed on four sides, and matched and beveled to fit the circle of the silo. The front is strong and rigid, doors are air tight, and heavy hoops and rods insure the silo keeping tight and in shape at all times.

Every silo dipped in creosote preservative unless otherwise ordered. Roofs priced separately. Specifications furnished on any sizes wanted. Let us know your requirements and we will **quote you promptly.** 



#### THE CHICOPEE CORN HUSKER. FOR BOTH STALK AND PICKED CORN.

This is a most useful and highly desirable machine for the individual farmer. Nothing like it heretofore has ever been placed upon the market, that will approach it for ease and rapidity of doing the work, or in the small amount of power required to operate it.

A two horse tread power, or three to five horse power gasoline engine will run it to its full capacity, which requires that the main driving shaft should have a speed of not more than 300 R.P.M. Stalks fall from the apron at the rear, and can then be taken and reboundthesame as when husked by hand. This is a great advantage over the large machines now offered for a like purpose.

This machine has a capacity for husking from 25 to 50 bushels an hour, according to the