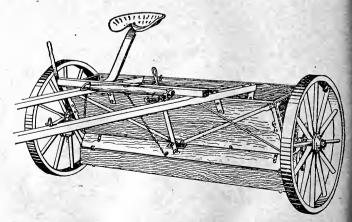

sible to see into the bed at all times. Loading the spreader evenly assists greatly in insuring uniform spreading.

The John Deere Spreader is very simple—it does not get out of order, and is always ready for business. Anyone can operate it.

Write for quotations.

#### The Worcester Fertilizer Distributor.

Simple, Strong, Durable.

SOWS IN ROWS OR BROADCASTS.

This machine is built with a rotary agitator, combining the good features of all distributors and using a number of new devices not found on any other. It is a very simple, strong machine.

Shaker-board broadcasts evenly and supports a windbreak that saves the fertilizer. A hand shaker allows the driver to shake the load into the bottom of the box and so keep the machine spreading evenly. The usual steel feed plate is replaced by



short sections of cast iron plate that are separated from the lower steel feed plate by liners. Iron and steel do not rust together and the liners still further help. Sows any quantity.

#### Ontario Fertilizer Broadcaster and Rower.



Is the only positive force-feed machine of its kind made in which the conductors have a lateral adjustment.

Its use is not confined to plaster, bone dust and other mealy fertilizers, for it handles lime and all commercial fertilizers, and is the best device known for handling those of home manufacture.

Sows broadcast or in any width of rows from eight inches up to five feet, in quantities ranging from two hundred to two thousand pounds per acre.

Is equipped with a land measure that does not get out of order. It accurately measures the acres and fractio