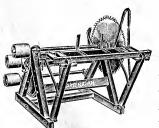

To meet the demand for a lower-priced swing table saw we offer the machine as above, except made with swing table.

Price on application.

#### American "Clipper" Wood and Pole Saws.



No. 3. Cord Wood Saw.

These saws cover every style of both tilting table and sliding table machines, with balance wheel placed on end of mandrel or on independent shaft under the

The frames are made of selected seasoned hard wood, accurately morticed and tenoned, and securely bolted together by steel rods embedded in the grits and passing through from one side of the frame to the other.

No. 4 has extension table for cutting poles, or four or eight-foot cord wood. By changing the iron guard to the opposite end of the tilting table, this machine can be set up exactly as No. 3.



No. 4. Wood or Pole Saw.



No. 5. Wood or Pole Saw.

No. 5, is similar to No. 4, but without extension table.

For those preferring a sliding table wood saw we offer the No. 6 machine. The carriage slides on iron ways with an easy movement and is counter-balanced by weight. When carriage is in forward position the saw is entirely covered by the hood.



No. 6. Sliding Table Cord Wood Saw.

No. 8 is similar in construction to No. 3, but with longer table.

The following applies to every saw. Mandrel 17 diameter, 52 long. From saw to balance wheel 42". Mandrel pulley 6" x 6". Larger pulley at extra cost. Takes saws from 20" to 30" with 1\frac{1}{4}" hole. Speed 1000 to 1500 revolutions per minute.



Prices quoted on application.

#### GASOLINE ENGINE DEPARTMENT.

#### STATIONARY AND PORTABLE ENGINES.

HORSE POWER S