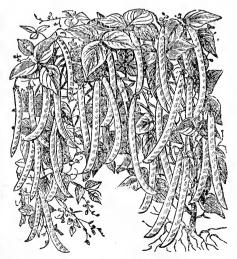

#### BEANS. (Flowering.)

See list of beans with vegetable seeds.

Double Daisy.