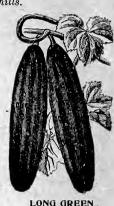

Improved White Spine. Su-           |
| perior for table use; very pro-     |
| ductive; medium size, straight      |
| and well formed; a favorite         |
| market variety                      |
| Early Green Cluster. Grows          |
| in clusters; early and produc-      |
| tive                                |
|                                     |
| Short Green. Similar to Early       |
| Frame                               |
| Japanese Climbing. Quick,           |
| strong growing vines, which         |
| may be trained upon a trellis       |
| or poles. Fruit from twelve         |
| to sixteen inches in length,        |
| skin dark green, flesh pure         |
| white, crisp and of fine flavor.    |
| arly round with the vellow and groo |
|                                     |



LONG GREEN CUCUMBER.



BOSTON PICKLING CUCUMBER.

| CUCUMBER.                                                               | white, crisp and of fine flavor05 .10 .35 \$1.00                 | (   | CUCUN | IBER. |      |
|-------------------------------------------------------------------------|------------------------------------------------------------------|-----|-------|-------|------|
|                                                                         | ; nearly round, with the yellow and green markings and smooth    |     |       |       |      |
| skin of the lemon, wh                                                   | ile the flesh is exceedingly tender, crisp and sweet             | .10 | .15   | .50   | 1.50 |
| Long Green. Long and crisp; a popular and reliable variet