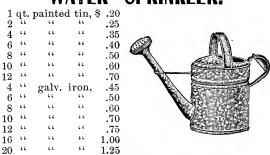

uality of material, with tube and clamps stamped out in one piece, making a continuous tube. All that is needed is a hammer to bend down the clamps on the hose to make a perfect mend. The mend is neat, smooth, durable and absolutely water-tight.

Made for both 1/2-inch and 3/4-inch hose.

Price, 10 cents each.

## THE "ELGIN" LAWN SPRINKLER.



This sprinkler, with ordinary pressure, distributes water over a diameter of about twenty-five feet with no back pressure on hose. It is also furnished with an attachment to throw all the water to one side, so that the sprinkler can be put close to walk or house.

Price, 50c. Complete with attachment, 60c.

## FOUNTAIN LAWN SPRINKLER.



Made of brass. Easily moved over the lawn without turning off the water.

Price, 50 cents.

## WATER SPRINKLER.



All our sprinklers are made with movable heads, which unscrew with an eighth turn. The screw is of zinc and will not rust.

## PARLOR SPRINKLERS (with long nose).

1 quart, painted tin..... 45c.

2 quart, painted tin..... 50c.

3 quart, painted tin..... 60c.

## TYRIAN PLANT SPRINKLERS.

|     | S    | TRA  | IGHT NECK. |         | BENT NECK. |      |       |      |        |  |
|-----|------|------|------------|---------|------------|------|-------|------|--------|--|
| 1/2 | pint | tsiz | e          | \$ .65  | 1/2        | pint | t sīz | e`   | \$ .75 |  |
| 3/4 | "    | "    |            | .75     | 3/4        | 4.6  | 44    |      | .85    |  |
| 1.  | "    |      |            | .90     | 1          | "    | "     |      | 1.00   |  |
|     |      |      | If sent by | mail, 5 | cent