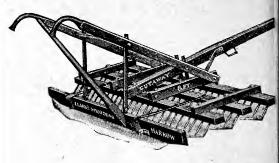

made for the express purpose of meeting the needs of the man who has only one horse. By means of the Cutaway Ever-Handy Harrow intensive tillage is made as economical and as practical for the man with a small outfit as for the man with large equipment. When the gangs are closed the harrow cuts 3 feet wide, each cutting  $1\frac{1}{2}$  feet. When they are fully extended the machine cuts 4 feet 8 inches wide. The Ever-Handy is reversible; that is, the gangs may be set so the discs throw the soil either out or in. To reverse it you simply disconnect the lever links from the gang frames and swing the gangs "end for end", and reconnect links. This machine is equipped with 16-inch Clark forged edge discs. The journals are hard wood.

Price on application.

# CLARK'S Cutaway Smoothing Harrow.



While a large per cent. of the users of cutawa harrows find their machines leave such a smooth finely pulverized seed-bed that a smoothing harrow is not exactly necessary, we recommend this smooth er to follow the cutaway harrows. We know that the last degree of perfection in a seed-bed pays and that the **Cutaway Smoothing Harrow** wil secure for you that perfection. It combines the merits of the spike-tooth harrow and the plank drage that the teeth dig, tear and pulverize, and the plank levels, smooths and packs. Observe the handle which gives the driver perfect control over the plank and makes it easy for him to carry large or small quantities of soil into the hollows. Also note this steel spring by which the plank is attached. This **Cutaway Smoothing Harrow** is made in two sizes 6-