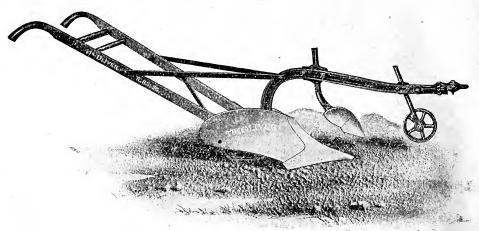

plication.

# OLIVER PLOWS. REVERSIBLE SULKY PLOW.



The No. 23 Oliver Sulky Plow is not only one of the best in theory and practice, but the most expert and careful workmanship guarantees every plow as near perfect as human effort can make it. By means of a "horse lift", which is brought into play by simply pressing forward slightly on the foot trip, the operator's work is diminished by fully one-half and it is not necessary to use the hand lever. With this plow the operator can keep his eyes on his team and his hands on the reins—the feet only are needed in order to raise the plow. The wheels have staggered spokes and wide tires and are set so as to insure strength, easy running and long life. Made with either chilled or steel mouldboard as purchaser may wish.

### NOS. 82, 83 AND 84.



Nos. 82, 83 and 84 plows are especially designed for general purpose work, and having superior turning qualities are well adapted to sandy, gravelly and stony soils. The long, graceful turn to the mouldboards also fits them for work in sod, in the turning and laying of which they give particular satisfaction. The plows are steady running, light in draft, easily handled and strongly braced.

- No. 82. A light two-horse plow. Capacity, 6 x 12 inches.
- No. 83. A medium two-horse plow. Capacity, 7 x 13 inches.
- No. 84. A large two-horse or medium three-horse plow. Capacity, 8 x 15 inches.

### SYRACUSE SULKY PLOW.

THE FIRST PRACTICAL SULKY PLOW MANUFACTURED, AND IS STILL ONE OF THE BEST ON THE MARKET.

Hardened steel mouldboards and steel strips. Chilled or steel shares. For two or three