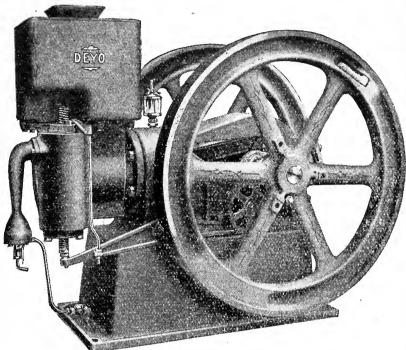

ic regulation always insures a perfect mixture of air and gasoline and therefore economy.

Centrifugal type fly-wheel overnor. Speed may be governor. changed from 100 to 600 revolutions while the engine is run-

Separate and removable cylinder with solid head entirely

eliminates packing troubles. Removable and interchangeable valve cages allow taking out of valves for inspection or cleaning without trouble or changing adjustments.

Exhaust valve positively operated by single lever. Inlet valve automatically locked to seat on idle stroke.

Large exhaust opening allowing burnt gases to escape quickly, saving unnecessary heat and wear.

Ignition by jump spark. Spark plug placed directly in end of the cylinder which gives the spark in the proper place, insuring perfect and rapid combustion.



DEYO STATIONARY ENGINE.

Venturi type of suction mixture, doing away with all moving parts as well as gasoline pump. Absolutely no pump to pack, as there is none on the engine.

Large water space around the cylinder and both valves, giving ample protection from excessive heat.

Mixer fitted with air throttle, throttling the air in the throat of the mixer, increasing the air velocity at this point and making the engine exceptionally easy to start, especially in cold weather.

Separate hopper detachable at a point just above cylinder line. A plate may be substituted in place of hopper for gravity or pump circulation. Under side of water jacket fitted with breaking plate to prevent damage to cylinder in case of freezing.

All engines equipped with full set of oilers and wrenches, muffler, e