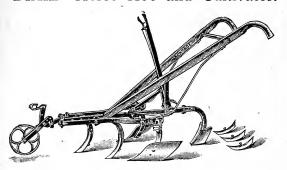

nd rear can be regulated to work at the same depth.

15 Tooth, Two Horse, Price on application.

## SYRACUSE SPRING-TOOTH CULTIVATORS.



No. 145. Ten Tooth, One Horse, plain teeth, with lever.

This style is especially adapted for use in stony ground. The frames are steel, strong and well put together throughout. The teeth are fine oil-tempered springs, are alike and interchangeable, and are also adjustable for angle and depth.



No. 64.

The No. 64 Cultivator, with expanding lever, is excellent for use in rough and stony, or smooth land, and for the cultivation of orchards, or for field work. The frame is of steel, strongly put together, and adjustable to wide or narrow rows. The teeth are interchangeable and adjustable both for angle and depth.

#### "DIXIE" Horse Hoe and Cultivator.



Frame high and long, runs steadily, and clears easily.

All attachments of solid steel, perfectly constructed, and will stand severe strain without injury. Expansion lever, quick adjustment.

Price, \$5.75.

#### "DIXIE", with Hilling Attachment.



The hilling attachment is applied by simply removing four standards and placing the standard of the hiller on the middle bar and attaching the short standards of the blades to the side bars. This attachment is used in cases where higher ridging is desired than what can be accomplished with the regular horse hoe blades.

Price, \$6.50.



## DIAMOND TOOTH CULTIVATOR.

As plainly shown in cut, the teeth are diamond shaped, with a small cultivator tooth forged on one end—steel, of course. For very close work, every other tooth can be quickly rem