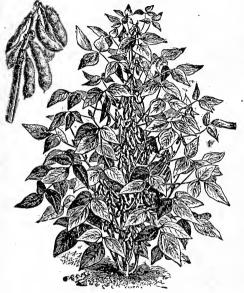

#### BEANS. (Flowering.)

See list of beans with vegetable seeds.

Double Daisy.