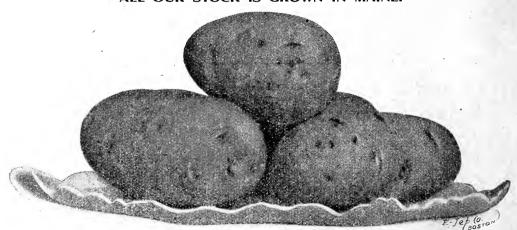

he open ground when the weather is warm and settled. The rows should be two feet apart and the plants fifteen inches apart in the rows. Rich, warm, mellow soil.

| One ounce of seeds will produce about 2,000 plants.        | Pkt. | Oz. | ⅓ 1b. |
|------------------------------------------------------------|------|-----|-------|
| Large Bell. Large and of mild flavor                       | .05  | .20 | .65   |
| Sweet Mountain or Mammoth. Similar to the Bell, but larger | .05  | .20 | .65   |
| Large Squash. Productive; much used for pickles            | .05  | .20 | .65   |
| Red Cherry. Small, round, smooth, glossy scarlet fruit     | .05  | .20 | .65   |
| Long Red Cayenne. Bright red; very productive              | .05  | .20 | .65   |

# POTATOES.

"ALL OUR STOCK IS GROWN IN MAINE."



#### Prices quoted on application.

**Sunlight.** An extra early market variety, medium size, oval or oblong in shape, color very white; a handsome potato, of good quality.

**Extra Early White Rose.** As near perfection as any white potato grown, and one of the most reliable for earliness, quality, and productiveness. Is uniform in size and shape, being oblong, with roundish seed end, and smooth surface. A grand general crop variety.

**Noroton Beauty or Quick Lunch.** One of the earliest potatoes. Is white in color and uniform in size and shape. Its table quality is excellent.

Early White Ohio. Extra early white potato, with pinkish eyes, skin slightly streaked with pink, smooth and round, rather long in shape. A good keeper and excellent cropper.

**Irish Cobbler.** One of the most r