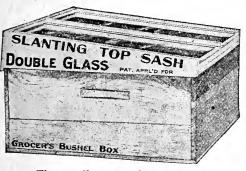

15 ets.

Tarred Yarn. Low priced material for raspberries, shrubs, etc. Lb., 12 cts.

## NATURAL GOLORED RAFFIA.

The best material for tying plants; very soft, strong and pliable. Fine, long, selected raffia for fancy work. 20 cts. per pound.

Colored Raffia (all shades), 10 cents per package.

Reed, for fancy basketry (6 sizes), 20 cents per \(\frac{1}{4}\)-lb. package.

## TOMATO AND PLANT SUPPORT.



Designed especially to protect tomatoes, peonies, small shrubs, and tall growing plants.

#### THE BARTLETT.

MADE FROM HARD WOOD, WITH WIRE HOOPS.

Price, 20 cents each; \$1.75 per dozen.

#### THE BRYANT.

MADE OF HARD WOOD STANDARDS AND WOOD HOOPS.

Price, 15 cents each; \$1.50 per dozen.







## ARLINGTON PLANT PROTECTOR.

Price, 15 cents each; \$1.50 per dozen.

#### HOT-BED SASH.



The Slanting Top Sash withDouble Glass is the secret of success. Lets the light and heat in, and keeps the cold out. The air between the two layers of glass protects from extreme heat and extreme cold. Takes only a moment to slip in new glass to replace a broken

pane. The smallest size fits over an ordinary bushel box, size 18 x 18 inches

| No. 1, small size, 19 x 21 inches       | each |
|-----------------------------------------|------|
| No. 2, large size, 19 x 42 inches       | 6.6  |
| No. 3, extra large, 19 x 63 inches 4.25 |      |

#### **GRAFTING CHISEL.**



Price, 60c. each.

#### Hazeltine Weeder.



Price, 25 cents each.

#### SHEEP SHEARS.



True Vermonter, 5½ inch, \$ .85
" 6 " 1.00

Sheep shears, for trimming grass, 25 to 50 cents. Lightning shears, for trimming grass,