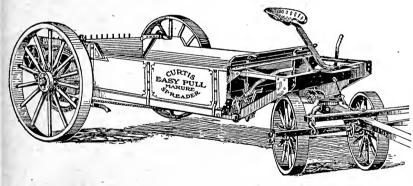

ointed end gate makes a tight box and acts as a pulverizer when the



load is being spread. Direct draft through draft rods to rear axle. Operated by a single lever at the driver's right hand.

Special gears furnished for spreading ashes or lime and for spreading thicker than twenty loads to the acre. A drill attachment is furnished for market gardeners for drilling the manure into rows after it is pulverized, and a wind break is furnished if processory for windy weather.

and a wind break is furnished, if necessary, for windy weather.

The inspection that every Worcester-Kemp receives before leaving the factory is critical. Every spreader is put together and run until it is in perfect condition.

Write for quotations.

#### "THE "CURTIS EASY PULL" MANURE SPREADER.

MADE IN THREE SIZES.



This new spreader, the "Curtis Easy Pull," has many of the same parts as the latest model "Worcester-Kemp", and all of the fine qualities. It is not a departure from the "Worcester-Kemp" but a logical development of it, with a new feature of breaking the load in front of the beater and consequently a saving of the pull on the horses and the strain and wear on the machine.

Every effort thus far to reduce draft of a manure spreader has been directed toward the reducing of mechanical

friction only; but now another step has been taken, the first in the real reduction of draft.

A spreader is here that performs part of the work formerly done by the horses, without the expending of any power.

The load splits directly over the "hump in the floor" (a new feature).

The beater catches it, alre