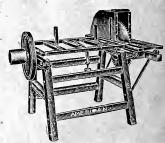

el or on independent shaft under the

The frames are made of selected seasoned hard wood, accurately morticed and tenoned, and securely bolted together by steel rods embedded in the grits and passing through from one side of the frame to the other.

No. 4 has extension table for cutting poles, or four or eight-foot cord wood. By changing the iron guard to the opposite end of the tilting table, this machine can be set up exactly as No. 3.



No. 4. Wood or Pole Saw.



No. 5. Wood or Pole Saw.

No. 5, is similar to No. 4, but without extension table.

For those preferring a sliding table wood saw we offer the No. 6 machine. The carriage slides on iron ways with an easy movement and is counter-balanced by weight. When carriage is in forward position the saw is entirely covered by the hood.



No. 6. Sliding Table Cord Wood Saw.

No. 8 is similar in construction to No. 3, but with longer table.

The following applies to every saw. Mandrel 17 diameter, 52 long. From saw to balance wheel 42". Mandrel pulley 6" x 6". Larger pulley at extra cost. Takes saws from 20" to 30" with 1\frac{1}{4}" hole. Speed 1000 to 1500 revolutions per minute.



Prices quoted on application.

#### GASOLINE ENGINE DEPARTMENT.

#### STATIONARY AND PORTABLE ENGINES.

HORSE POWER SIZES: 3, 4, 6, 8, 11, 15, 20, 25, 30, 40, 50, 60, 75, 90.



FOOS STANDARD PORTABLE ENGINES. 3 TO 35 HORSE POWER.

The illustration shows the portable and readyfor-mounting type of the Foos Standard Engine. This is the highest quality and most scientifically designed engine manufactured. It has been used for electric lighting,