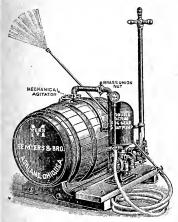

as to set steady in operation. The cover is removable, is held securely in

place by two spring wire catches, one on each side, which holds the cover tight and prevents any spilling or splashing of the liquid. Holds 7 gallons and is fitted with Bordeaux nozzle, brass ball valves, and has both jet and dasher agitator.

Price, \$7.50.

No. 330. Myers Knapsack Spray Pump, fitted with 5 feet of ½-inch hose, pipe extension and Bordeaux or graduating Vermorel spray nozzle, which can be graduated from a fine mist spray to a solid stream, or shut off entirely.

Price, \$5.75.

**No. 331.** Myers Perfect Knapsack Spray Pump, made with **Copper Tank.** Complete with hose, stop-cock, pipe extension and Bordeaux or graduating Vermorel nozzle.

Price, \$9.00.



No. 329.



Myers Knapsack Spray Pump.



No. R316B

### The Myers, Double Acting Cog Gear, Complete Spray Pump Outfit.

Mounted on Skids with 50 Gallon Barrel and Mechanical Agitator.

With brass valves and ground bevel brass seats, 2-inch seamless brass

removable cylinder, hemp packed plunger.
SPECIAL FEATURES: Cog gear movement, increased leverage adapted for spraying under heavy pressure, mounted complete, occupying smallest possible space. Capacity sufficient for eight nozzles; well adapted for spraying potatoes.

Pump complete, 50 gallon barrel mounted on skids, with pressure gauge, one 15 foot lead, ½-inch, 7-ply discharge hose, one Fembro nozzle, one 8-foot pipe extension with lever shut-off and mechanical agitator.

Price, complete, \$25.00.

## THE "JASMIN" CONTROLLER.



A new way of controlling the flow of the liqui