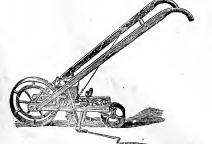

$11.00.

No. 5. "Iron Age."

As a drill seeder only. **Price, \$8.00.** 



#### No. 8. "Iron Age" Hill and Drill Seeder.

No. 9.

This tool is very desirable for the market gardener who prefers an implement for a seeder only. It is simple, light, strong and capacious. The hopper holds four quarts. All small seeds are accurately placed in hills, 4, 6, 8, 12 or 24 inches apart, or in continuous rows. **Price, \$11.00.** 

## No. 9. "Iron Age" Single Wheel Hoe. Is especially suitable for narrow rows, is light

Is especially suitable for narrow rows, is light, strong, and for work done is very similar to No. 20. A weeder attachment for killing small weeds and pulverizing the soil may also be added. **Price**, \$5.25.

#### No. 10. "Iron Age."

Same as No. 9, with hoes only. Price, \$3.25.





New Model Seed Drill.

#### New Model Seed Drill.

This drill has been in use many years, and is well known to give perfect satisfaction. It has a large, broad-tired wheel, perfect and reliable index, a cut-off to stop the flow of seed when desired, and is very valuable and complete. **Price**, \$8.00.

## "IRON AGE" GARDEN IMPLEMENTS—Continued.



## No. 6. "Iron Age" Combined Double and Single Wheel Hoe, Hill and Drill Seeder.

Ten tools in one, and each as satisfactory as a tool made for the special purpose. Places the seed in continuous rows or in hills, 4, 6, 8, 12 or 24 inches apart. Can be quickly changed to a double or single wheel hoe, cultivator, rake or plow. **Price** (complete), \$12.00.

## No. 15. "Iron Age" Combined Single Wheel Hoe, Hill and Drill Seeder.

Very similar t