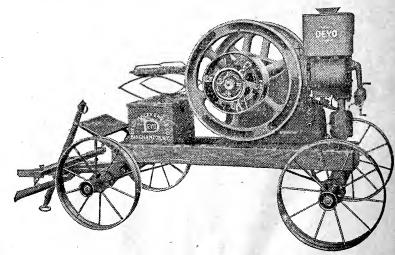

5    | 2000                     | 18 x 8                                                                |
| 400    | 2200                     | 18 x 8                                                                |
| 380    | 3100                     | 24 x 8                                                                |
| 350    | 3500                     | 24 x 8                                                                |
|        | 450<br>425<br>400<br>380 | 450     1600       425     2000       400     2200       380     3100 |

#### EQUIPMENT.

Cover for engine, whiffletrees and neck yoke, spring seat, friction clutch pulley, battery box containing dry cells, coil, two spark plugs and wire, muffler, complete set wrenches, oil cups, oil can, can cylinder oil, box hard grease.



DEYO PORTABLE ENGINE.

#### GASOLINE ENGINE DEPARTMENT,—Continued. DEYO STATIONARY GASOLINE ENGINES.

1.2 TO 16 HORSE POWER.

Horizontal type insures perfect lubrication and long wear of piston and cylinder.

Automatic regulation always insures a perfect mixture of air and gasoline and therefore economy.

Centrifugal type fly-wheel overnor. Speed may be governor. changed from 100 to 600 revolutions while the engine is run-

Separate and removable cylinder with solid head entirely

eliminates packing troubles. Removable and interchangeable valve cages allow taking out of valves for inspection or cleaning without trouble or changing adjustments.

Exhaust valve positively operated by single lever. Inlet valve automatically locked to seat on idle stroke.

Large exhaust opening allowing burnt