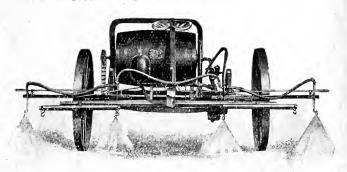

nd safety valve. The pump being double acting, the stroke is constant and there is no pounding or uneven use of power. This machine is tested at 200 pounds pressure before it leaves the factory. The usual potato attachment is made of brass. We can furnish extra long neck yoke and double tree and extra long axle, which can be arranged for different width rows. Pole is convertible, viz., can be spread and used for shafts when it is desired to use one horse.

## SIMPLEX SPRAYER.

FOR FOUR OR SIX ROWS AS ORDERED.

A sprayer without an equal. Strong, durable and efficient. All parts directly under the eye and control of the driver.

The heart of a sprayer is the pump. This one is solid brass, is cam driven, and very powerful. The supply tank is a 50-gallon oak barrel. The frame of the machine



is built of angle steel. The wheels are of steel, with concave tire, so as to hold in soft ground. Both wheels are drive wheels. The axles are made of 17-16-inch shafting and held in place by three malleable bearings.

The Simplex is built to straddle two rows of potatoes, which is found to be far superior to machines that straddle one row, as the machine rides more level and does not miss the outside rows by throwing the spray over them. A set of wide neck yoke and doubletrees is furnished, so that a double team may be used and they won't tramp down the potatoes. The outfit can be handled by a single horse, however, and we furnish thills if desired.

The Simplex Potato Sprayer is built especially for applying solutions to potatoes and other vegetables. Unlike the ordinary sprayer on the