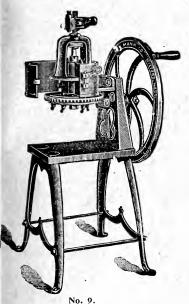

to its work and allows the horse to be hitched much closer to the plow—an advantage where the pond is small and all the ice needed from the edge of the pond.

It is the only plow that can be successfully used by one person. The draft back of runners omits the necessity of leader or rider.

It is the only plow that has an adjustable tooth.

It is the only plow that works with runners.

It turns easier at the end of the row than any other plow.

It cuts ice with more economy on a small pond than any other plow.

Upon a shallow pond where a saw cannot be used this plow is indispensable. A horse and one man can cut as much ice as ten men with saws.

WARRANTED TO WORK AS REPRESENTED.

Price, Four-Tooth Plow, \$12.00; Six-Tooth Plow, \$16.00; Eight-Tooth Plow, \$17.00; Ten-Tooth Plow, \$18.00.



# Mann's Bone Cutters.

THE STANDARD OF EXCELLENCE.

A Standard which has only been Obtained by Years of Experience.

#### PRICE LIST.

NO DISCOUNT FROM THESE PRICES.

No. 5C (with Crank Handle), \$ 6.00 No. 5B (with Balance Wheel), 8.00

No. 5BM (with Bal. Wheel & Iron Stand).

10.40

No. 7 (with Balance Wheel), 12.00 No. 7 1-2 (Semi-power Machine), 16.00

No. 9 (Standard Bone Cutter), 18.40

No. 11 (Comb'n Power Cutter), 26.00

No. 12 (Small Power Cutter), 30.00

No. 15 (Large Power Cutter), 60.00 No. 14 (Large Power Cutter), 76.00

Send for Illustrated Catalogue.



No. 7 1=2.



## STOVER HAND MILL.

In this mill are embodied all the good features of other hand grinding mills to which have been added universal burrs or grinding plates that are adjustable for grinding coarse or fine.