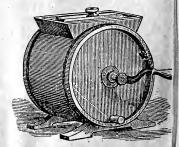

4.6       | 10.00         | 7.0      |
| No. 7,   |       | ""       | 16 |         |           | 12.00         | 8.4      |
|          |       |          |    |         |           |               |          |

#### CYLINDER CHURNS.

A favorite style of Churn which has been in use for many years.

|           |         |                 |        | Mnfr | .'s List. | Net Price. |
|-----------|---------|-----------------|--------|------|-----------|------------|
| No. 1, ca | apacity | $2\frac{1}{4}$  | gallon | s    | \$2.50    | \$2.25     |
| No. 2.    |         | 4               |        |      | 3.00      | 2.50       |
|           | 66      | 7               | 4.6    |      | 3.50      | 2.75       |
| No. 4.    | 4.6     | $10\frac{1}{2}$ | 44     |      | 4.00      | 3.00       |





#### THE

# Waters Butter Worker.

Practical, efficient, durable. It combines more advantages than any other. The tray is removable and thus takes the place of the butter bowl.

Will work butter in any condition satisfactorily. Made in sizes to suit any dairy or factory.

| ize No. | Length of Tray. | Width of Tray. | Capacity.     | Mnfr.'s List. | Net Price |
|---------|-----------------|----------------|---------------|---------------|-----------|
| 0.      | 27 in.          | 14 in.         | 1 to 15 lbs.  | \$ 7.00       | \$ 6.50   |
| 1.      | 36 in.          | 15 in.         | 5 to 30 lbs.  | 8.00          | 7.50      |
| 2.      | 36 in.          | 18 in.         | 5 to 40 lbs.  | 9.00          | 8.50      |
| 3.      | 39 in.          | 20 in.         | 5 to 50 lbs.  | 10.00