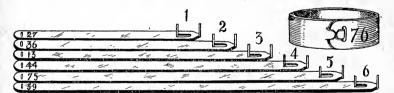

# Condensed Information Concerning the Parcel Post

It does not have any effect on seeds, bulbs or plants. These are sent the same as in the past, at the rate of 8 cents per pound regardless of distance. Parcel Post does include, however, all merchandise usually sent by mail or express; this is sent as 4th class.

#### RATES OF POSTAGE FOR 4TH CLASS MERCHANDISE

| ZONE DISTANCES.             |     |            |   | First Pound. | Ea                 | ch A | ddit | iona | l Pound. |
|-----------------------------|-----|------------|---|--------------|--------------------|------|------|------|----------|
| Portland and rural delivery |     |            |   | \$0.05       | $\$0.0\frac{1}{2}$ | up   | to   | 20   | pounds.  |
| Within 50 miles             | 1st | Zone       |   | .05          | .01                | 66   | 66   | 66   | 66       |
| 50 to 150 miles             | 2nd | 66         |   | .05          | .01                | 66   | 66   | 66   | **       |
| 150 to 300 miles            | 3rd | 66         |   | .07          | .05                | 66   | 66   | 11   | 66       |
| 300 to 600 miles            | 4th | <b>C</b> 6 |   | .08          | .06                | 66   | 66   | 66   | 66       |
| 600 to 1,000 miles          | 5th | 66         |   | .09          | .07                | 66   | 66   | "    | **       |
| 1,000 to 1,400 miles        | 6th | 66         |   | .10          | .09                | 66   | 66   | 66   | 66       |
| 1,400 to 1,800 miles        | 7th | 66         | • | .11.         | .10                | 66   | 66   | 66   | 44       |
| *1,800 miles and over       | 8th | 66         |   | .12          | .12                | 66   | 66   | 66   | 66       |

#### RESTRICTIONS

Size limit, 72 inches in length and girth combined.

Over four ounces considered one pound.

Four onces or under, 1 cent per ounce.

Fractional pounds considered pounds.

Weight limit up to and including second zone, 20 lbs.; beyond that, 11 pounds.

#### SPECIAL

Seeds and bulbs do not come under 4th class matter, but will be permitted in the parcel post mails under regulations as to size and weight applicable to other parcel post packages, but at the rate of postage of one cent for two ounces or fraction thereof, regardless of distance.