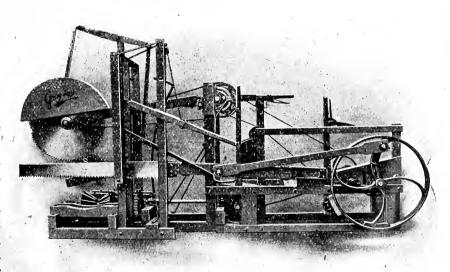

fit claimed for the undershot threshers.

It is built especially to meet the demand for use with gasoline engines, is made with 18 x 30 cylinder, but two different sizes of separators have been added to admit using different size engines and are numbered 305 and 306.

Price on application.

#### GRAY'S INDEPENDENT DRAG SAW MACHINE.

FRICTION DRIVE.

to run by Engine or other Power.

This is the latest and best drag sawing machine on the market.

One of the most important points in using the drag saw is to be able to start it slowly, thus removing any danger of breaking or bending the saw, and this is accomplished perfectly by using the friction transmission. Another feature is to be able to stop instantly, and this is arranged for in this machine as the moving of the brake lever releases



the friction pulley, at the same time applies the brake on the balance wheel, thus stopping the machine instantly.

By changing the size of the driving pulley on the counter shaft, these machines may be adapted to almost any style of power.

#### Gray's Circular Saw Machine with Extended Table.



These are made with a table both sides of the saw, which is better adapted for sawing long wood, and can be used for sawing four-foot wood into stove wood. Saw machines made in this way can be used by. one person sawing, as there is a rest for the wood both sides of the saw.

Machine equipped with either a 24-inch, 26-inch or 28-inch saw.

If made for a larger than 28-inch saw there will be an extra charge for frame, as it has to be made larger.



#### Gray's Circular Saw Machine with Swing Ta