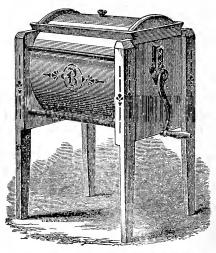

| - 5   | 5.0   |
| 2  | 15 | 5 "        | 66     | 6.6  | 1 to          | 7       | , ,,  |       |                                         | 10.00       |       | 5.5   |
| 3  | 20 | 0 "        | 66     | "    | $2 	ext{ to}$ | . 9     |       |       |                                         | 11.00       |       | 6.0   |
| 4  | 25 | 5 "        |        |      | $2 	ext{ to}$ | 12      | ,     |       | *************************************** | 14.00       |       | 7.5   |
| 5  | 35 | 5 ''       | 6.6    | 4.6  | 3 to          | 16      |       | 66    |                                         | 16.00       |       | 8.7   |
| 6  | 60 | 0 "        | . "    | ^    | 6 to          | $^{22}$ |       | "     | •••••                                   | 22.00       | 1     | 11.0  |



#### THE BLANCHARD CHURN.

The following are the leading merits of the Blanchard Churn Perfect quality of all materials used. Excellency of manufacture. Simplicity of construction, having no cog wheels or gearing Durability. Ease of operation. The action of the dasher is such a to cause agitation of the cream by creating currents, and not beating or by friction of the cream, which may injure the grain the butter. Facility in removing the dasher and getting at the butter. Ease of cleaning, the form of construction making the is side without any inaccessible or invisible angles or corners.

|          |       |          |    |         |           | Mnfr.'s List. | Net Pric |
|----------|-------|----------|----|---------|-----------|---------------|----------|
| No. 3, f | or up | to about