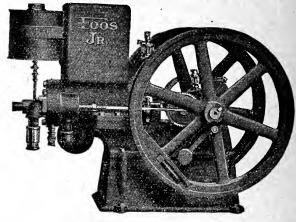

rnished on application.



FOOS JUNIOR WOOD SAWING EQUIPMENT, NO. 9. FURNISHED IN 4, 6 AND 8 HORSE POWER SIZES.



FOOS JUNIOR EQUIPMENT, A=15.

#### GASOLINE ENGINE DEPARTMENT,—Continued.

#### GASOLINE ENGINE EQUIPMENT NO. 3.

2 1-4 horse power.

In this equipment the engine is mounted on an iron sub-base high enough to make the flywheels clear the floor. It requires only a small amount of cooling water and in every way is convenient and easy to handle. The battery, spark coil, etc., are placed in the base, making an outfit very compact and easy to install on trucks or temporary foundations with other machinery. The No. 3 equipment is also furnished in  $1\frac{1}{2}$ , 4, 6 and 8 horse power, descriptions of which will be found in the regular catalogue devoted to the Foos Junior line.



FOOS JUNIOR EQUIPMENT, NO. 3.



FOOS JUNIOR EQUIPMENT, NO. 7.

#### GASOLINE ENGINE EQUIPMENT NO. 7.

2 1-4, 4, 6 and 8 horse power.

A Foos Junior engine mounted on a hand truck. This combination is built in four sizes, ready to run when it leaves the factory. Portable outfits are also built in 4, 6 and 8 horse power sawing rigs, and in 6 and 8 horse power sizes on two-horse trucks.

Price on application.

#### DEYO PORTABLE GASOLINE ENGINES.

5 TO 16 HORSE POWER.

#### SPECIFICATIONS OF DEVO PORTABLE ENGINES.

| Speed. | Weight.                  | Clutch<br>Pulley.                                                     |
|--------|--------------------------|-----------------------------------------------------------------------|
| 450    | 1600                     | 14 x 6