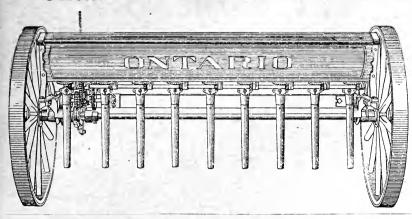

it.

Write for quotations.

#### The Worcester Fertilizer Distributor.

Simple, Strong, Durable.

SOWS IN ROWS OR BROADCASTS.

This machine is built with a rotary agitator, combining the good features of all distributors and using a number of new devices not found on any other. It is a very simple, strong machine.

Shaker-board broadcasts evenly and supports a windbreak that saves the fertilizer. A hand shaker allows the driver to shake the load into the bottom of the box and so keep the machine spreading evenly. The usual steel feed plate is replaced by



short sections of cast iron plate that are separated from the lower steel feed plate by liners. Iron and steel do not rust together and the liners still further help. Sows any quantity.

#### Ontario Fertilizer Broadcaster and Rower.



Is the only positive force-feed machine of its kind made in which the conductors have a lateral adjustment.

Its use is not confined to plaster, bone dust and other mealy fertilizers, for it handles lime and all commercial fertilizers, and is the best device known for handling those of home manufacture.

Sows broadcast or in any width of rows from eight inches up to five feet, in quantities ranging from two hundred to two thousand pounds per acre.

Is equipped with a land measure that does not get out of order. It accurately measures the acres and fractions of acres sown, and is easily set at the nothing mark.

Price, \$45.00.

Never Mind the Wind-Sow Any Time.

#### THOMPSON'S "THE ORIGINAL" GRASS SEEDER.

This is really the greatest grass seeder made to-day. Not a toy, but a strong and