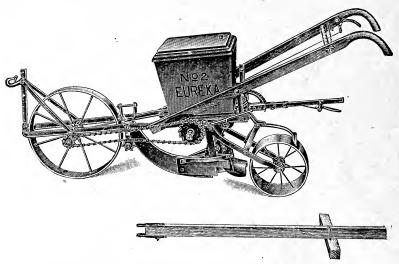

runner is extra long, with an easy curve that prevents its becoming clogged with trash. The gauge wheel is adjustable for depth as desired. The large press wheel acts also as a drive wheel,

and its very broad face provides abundant traction for operating the fertilizer and dropping mechanism. Both flat and edge drop plates in large, medium and small sizes are furnished regularly with each planter. Special plates can be furnished at small extra cost for planting peas, beans and similar seeds.

Price, \$20.00.

#### SATTLEY TWO-ROW CORN PLANTER,

WITH FERTILIZER ATTACHMENT.



Similar in construction to the single row planter, but having twice the capacity. Especially recommended where a large acreage is to be planted.

Price, complete with check wire, \$50.00.

#### EUREKA CORN PLANTERS.



The material used in constructing these planters is almost entirely steel and malleable iron, making a long lived planter with small cost for maintenance. Lock steel chain is used.

Nos. 2, 3 and 4 planters have interchangeable parts, and the general description applies to them all.





The seed droppers have holes of various sizes with which to deposit seed in the furrows. Brushes remove all surplus seed from the dropper, and prevents any skipping. These planters will drill in continuous rows or drop automatically in hills. Nos. 2 and 3 only are equipped with row checking device.

Will plant any ordinary sizes corn or beans, and will plant them alternately (first a hill of corn and then a hill of beans), if desired.

Special attachment may be had to sow small seeds, such as turnip, oni