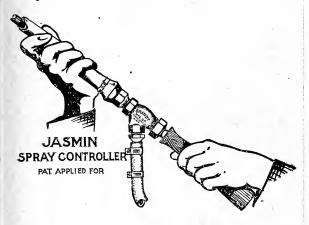

.00.



No. 329.



Myers Knapsack Spray Pump.



No. R316B

### The Myers, Double Acting Cog Gear, Complete Spray Pump Outfit.

Mounted on Skids with 50 Gallon Barrel and Mechanical Agitator.

With brass valves and ground bevel brass seats, 2-inch seamless brass

removable cylinder, hemp packed plunger.
SPECIAL FEATURES: Cog gear movement, increased leverage adapted for spraying under heavy pressure, mounted complete, occupying smallest possible space. Capacity sufficient for eight nozzles; well adapted for spraying potatoes.

Pump complete, 50 gallon barrel mounted on skids, with pressure gauge, one 15 foot lead, ½-inch, 7-ply discharge hose, one Fembro nozzle, one 8-foot pipe extension with lever shut-off and mechanical agitator.

Price, complete, \$25.00.

## THE "JASMIN" CONTROLLER.



A new way of controlling the flow of the liquid through bamboo poles, iron pipes and extensions of every sort used with spraying pumps and outfits. It attaches to end of pole in place of the old stop-cock. The hose attaches at an angle of 45 degrees and is not liable to bend and break as with the old forms of connection. The flow of liquid is controlled by a onequarter turn of the wood handle. When using it, the operator does not have to take his eyes off of his work, but shuts off the flow of liquid instantly when spraying is finished, thus saving the cost of the controller many times over. Made of brass, fits \(\frac{1}{4}\)-inch pipe.

Price. \$1.25.

#### MYERS O. K. COG GEAR SPRAY PUMP.



No. R308B

The cog gear increases the leverage 25% over the ordinary plain handle. The special