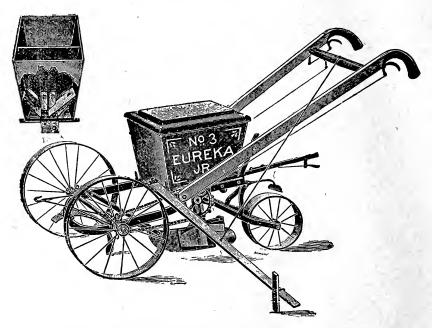

nism. Both flat and edge drop plates in large, medium and small sizes are furnished regularly with each planter. Special plates can be furnished at small extra cost for planting peas, beans and similar seeds.

Price, \$20.00.

#### SATTLEY TWO-ROW CORN PLANTER,

WITH FERTILIZER ATTACHMENT.



Similar in construction to the single row planter, but having twice the capacity. Especially recommended where a large acreage is to be planted.

Price, complete with check wire, \$50.00.

#### EUREKA CORN PLANTERS.



The material used in constructing these planters is almost entirely steel and malleable iron, making a long lived planter with small cost for maintenance. Lock steel chain is used.

Nos. 2, 3 and 4 planters have interchangeable parts, and the general description applies to them all.





The seed droppers have holes of various sizes with which to deposit seed in the furrows. Brushes remove all surplus seed from the dropper, and prevents any skipping. These planters will drill in continuous rows or drop automatically in hills. Nos. 2 and 3 only are equipped with row checking device.

Will plant any ordinary sizes corn or beans, and will plant them alternately (first a hill of corn and then a hill of beans), if desired.

Special attachment may be had to sow small seeds, such as turnip, onion, etc.

Eureka No. 3, Price, \$21.00.

#### EUREKA CORN PLANTERS—Continued.



Eureka No. 4, Price, \$40.00.

#### (See previous page.)

When desired, two kinds of seed may be carried separately in the Eureka hopper at the same time, and can be dropped alternately. Fertilizer does not c