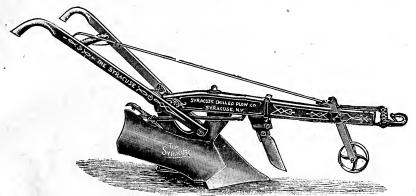

hout dead furrows or ridges has commended it to numbers of our most successful farmers.

As appears in the cut, two flat land plows are mounted on separate steel beams and the movements of each controlled by a separate lever. In use one plow is raised, while the other turns the furrow. At the end of the furrow this plow is raised by pressing down on the foot trip, which transfers the labor to the team and automatically unlocks the plow when clear from the ground, leaving the driver both hands with which to manage his horses in turning. After the turn is made and the other plow lowered, the whiffletrees slide automatically to place at the end of the long clevis in front of the working plow, so that the plow draws in line of draft.

(All castings are malleable.)

## SYRACUSE DIAMOND PLOWS.



This series has proved very popular in New England. They are light weight, of good capacity and handle easily.

These plows are made with both steel and cast mouldboard; steel, however, is preferable, as it is equally strong and much lighter.

◇A MEDIUM TWO-HORSE, CAST SHARE, CAST OR STEEL BOARD.

**OB LIGHT TWO-HORSE, CAST SHARE, CAST OR STEEL BOARD.** 

♦ ONE-HORSE, CAST SHARE AND CAST BOARD ONLY.

Price mailed on application.

A complete descriptive Syracuse Catalogue will be sent free on request.

## SYRACUSE DOUBLE MOULDBOARD PLOW.



For cultivating all kinds of crops that are planted in rows this plow has no equal. It is powerfully built, perfectly balanced, runs easily, and in operation turns the loose mellow soil toward the plants, and against them, as desired. Especially useful