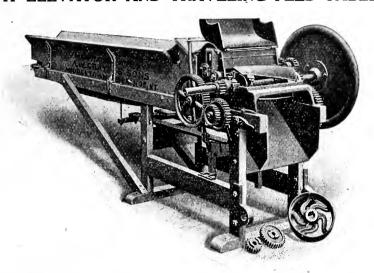

#### GARDEN REQUISITES

There are several aids to the economical management of the garden, which are almost indispensable; one of these is the hot-bed frame for the forwarding of plants for early planting—
a frame made of various sizes, according to the size of the garden, from four sashes upward.
The length of sash is generally six feet, by three wide, the size of glass six by eight inches.
The frame should have a southern or a southeastern exposure; should be made up of fresh
horse manure, and a few leaves mixed with it; this must be laid in a heap preparatory to being
used, and when in a proper state of fermentation, prepared for the reception of the frame. A
few inches of rich, loamy soil must be spread over the manure; then cover the frame with the
sashes, and after standing a few days, to allow the rank heat and steam to pass off, the seed can
be sown. Where the ground is well drained, a better plan is to dig out a space the size of the
frame, one or two feet deep, according to the season and the heat required, in which the manure
is placed, care being taken to pack firmly and evenly.