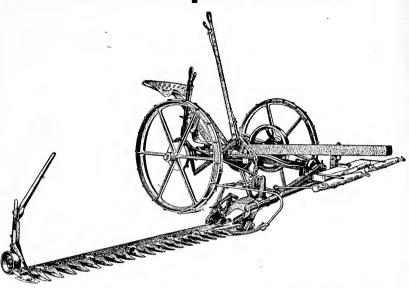

hines. Each detail that means much to the farmer has been worked out with care, and the result is a perfect machine in every respect. Wide frame, broad-faced gears, and a foot-lift that raises the cutter bar high above every obstruction, are a few of the valuable features. The draft attachment should not be overlooked when comfort for the team is considered. Made in all sizes, plain and vertical lift.

#### Osborne Center Drive Tedder.

The Osborne Tedder is without doubt one of the strongest made and the only tedder that is equipped with roller bearings throughout. This means easy draft and long wear. The full power of both wheels applied to the forks makes the draft light, and the forks always in perfect adjustment, whether going straight ahead or turning a corner. Sizes: 6 and 8 fork.





#### Osborne Rival Disc Harrow.

We are very glad to offer our customers the Osborne Disc Harrow, for we know that satisfaction follows every sale. Equipped with weight boxes, center teeth, 3-horse attachment and two levers leaves nothing to be desired. We have it in all sizes, both solid disc and cutaway. Can be furnished with tongue truck if desired.



#### OSBORNE SPRING TOOTH HARROW.

This harrow is so well known and popular that it needs no description. We simply wish to remind you that we are never without them in stock. Sizes: 9, 15 and 17 tooth. We carry the sulky harrow in 15 and 17 tooth.



#### Osborne Corn Harvester.

The Osborne Corn Binder is a particularly desirable machine for any corn grower to use, because it will handle either short or long corn with equal facility