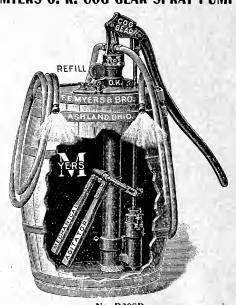

ever shut-off and mechanical agitator.

Price, complete, \$25.00.

## THE "JASMIN" CONTROLLER.



A new way of controlling the flow of the liquid through bamboo poles, iron pipes and extensions of every sort used with spraying pumps and outfits. It attaches to end of pole in place of the old stop-cock. The hose attaches at an angle of 45 degrees and is not liable to bend and break as with the old forms of connection. The flow of liquid is controlled by a onequarter turn of the wood handle. When using it, the operator does not have to take his eyes off of his work, but shuts off the flow of liquid instantly when spraying is finished, thus saving the cost of the controller many times over. Made of brass, fits \(\frac{1}{4}\)-inch pipe.

Price. \$1.25.

#### MYERS O. K. COG GEAR SPRAY PUMP.



No. R308B

The cog gear increases the leverage 25% over the ordinary plain handle. The special features are the cog gear, the malleable iron base, which is adjustable and is made for end or side of barrel; base for end of barrel is furnished regularly. If pump is wanted for side of barrel it must be so stated on order. The plunger is a solid brass tube with closed end, is outside packed, with hemp packing. The packing gland is adjusted by two bolts. The valve and seat are hard brass. The air chamber is  $2\frac{1}{2}$ -inch. This in connection with the cog gear enables the operator to carry a pressure of 200 or more pounds, if necessary. Has one lead of 15 feet ½-inch hose and one Fembro nozzle.

Price, complete, \$16.00.

### BAMBOO EXTENSION.



Consists of a non-corrosive tube mounted