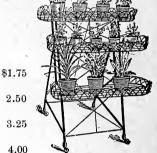

#### SEEDS IN PACKETS OR OUNCES

The following may be selected from our Catalogue, at the prices named, and will be forwarded, postage free, to any part of the United States:

Purchasers remitting \$1.00 may select seeds (in PACKETS OR OUNCES only) at Catalogue prices, amounting to \$1.25.

Purchasers remitting \$2.00 may select seeds (in PACKETS OR OUNCES only) at Catalogue prices, amounting to \$2.50.

Purchasers remitting \$3.00 may select seeds (in PACKETS OR OUNCES only) at Catalogue prices, amounting to \$4.00.

Purchasers remitting \$4.00 may select seeds (in PACKETS OR OUNCES only) at Catalogue prices, amounting to \$5.50.

Purchasers remitting \$5.00 may select seeds (in PACKETS OR OUNCES only) at Catalogue prices, amounting to \$7.00.

Seeds when ordered in LARGER AMOUNTS than the above (as quarts or pounds) WILL NOT BE INCLUDED, NOR PLANTS OR BULBS.