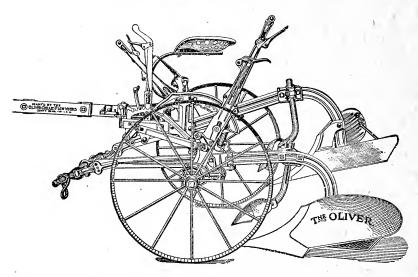

rom 5 inches to 6 inches deep, 10 inches wide.
Weighs, complete, 66 lbs.

No. 102. (Wood Beam.) LIGHT TWO-HORSE PLOW.

Cuts from 5 inches to 7 inches deep, 12 inches wide.
Weighs, complete, 82 lbs.

#### No. 108. (Wood Beam.) HEAVY ROAD OR BUSH GROUND PLOW.

Cuts from 8 inches to 10 inches deep, 18 inches to 20 inches wide. Weighs, complete, 190 lbs.

This size is made with heavy brace-cutter, and beam laid with wrought iron and braced with iron, for road work or bush ground.

Plows are always sent "complete" with wheel and common sword cutter,

Plows are always sent "complete" with wheel and common sword cutter unless specially ordered otherwise.



WOOD BEAM HARD METAL PLOW.

Descriptive Catalogue,

showing

Complete Line,

Mailed on Application.

# OLIVER PLOWS. REVERSIBLE SULKY PLOW.



The No. 23 Oliver Sulky Plow is not only one of the best in theory and practice, but the most expert and careful workmanship guarantees every plow as near perfect as human effort can make it. By means of a "horse lift", which is brought into play by simply pressing forward slightly on the foot trip, the operator's work is diminished by fully one-half and it is not necessary to use the hand lever. With this plow the operator can keep his eyes on his team and his hands on the reins—the feet only are needed in order to raise the plow. The wheels have staggered spokes and wide tires and are set so as to insure strength, easy running and long life. Made with either chilled or steel mouldboard as purchaser may wish.

### NOS. 82, 83 AND 84.



Nos. 82, 83 and 84 plows are especially designed f