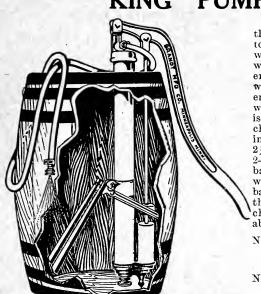

connection with the cog gear enables the operator to carry a pressure of 200 or more pounds, if necessary. Has one lead of 15 feet ½-inch hose and one Fembro nozzle.

Price, complete, \$16.00.

### BAMBOO EXTENSION.



Consists of a non-corrosive tube mounted inside a bamboo rod. It is strongly reinforced where the shut-off is attached to the tube to prevent breakage when dragging the hose. The tube is \(\frac{1}{4}\)-inch inside diameter, and is fitted with a brass stop-cock with \(\frac{1}{4}\)-inch female pipe thread. The other end of extension is fitted for brass coupling, \(\frac{1}{4}\)-inch male pipe thread to fit the nozzle.

Price, 8 ft., \$2.25 \ 10 ... \$2.35 \ complete with shut-off and drip shield.

PRICE ON OTHER LENGTHS GIVEN ON APPLICATION.

### "KING" PUMPS AND OUTFITS.



These pumps are built in two sizes, and are so arranged that they may be mounted in any barrel and can be adjusted to varying heights. They have extremely large air chambers, which insure a uniform pressure at the nozzle, large cylinders which give great capacity, and removable ball valves which enable the user to keep pump in good working condition without taking it apart. These pumps have self-oiling plungers and are constructed so that the packing may be tightened without taking the plunger out of the cylinder. The packing is specially prepared and will withstand the action of spraying chemicals longer than any other material and can be replaced in a few minutes at a nominal cost. No. 5 has 2-in. cylinder, 21/2-in. air chamber and fastens to end of barrel. No. 6 has 2-1/2 in. cylinder