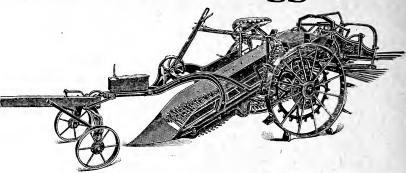

f much study and many experiments; and it is as near perfect as can be attained and comes within the reach of every farmer. By the changing of one bolt it may be converted either into a Shovel Plow or a Potato Digger. The fingers are adjustable, being held in position by the plow point. Thus, in case of breakage, a new part may be inserted without the expense of whole new head. The fingers, points and wings are made of steel, rendering it light, strong and durable.

#### The Hoover Potato Digger.

A digger built on the right principle to do good work, and with years of experience to prove it.

The shovel, elevator, and vine separator are especially constructed to make the Hoover one of the most perfect working diggers on the market.

Made in one size only, 22-inch.

Price on application.



#### "IRON AGE" POTATO DIGGER.



The "Iron Age" is adaptable to a wide diversity of conditions of culture and soil. It is built almost entirely of malleable castings and steel, is strong, compact, carefully fitted, and keeps tightly bolted. The main frame side bars are steel angles. The wheels are steel, 28 inches in diameter, 2½-inch rim, and have cast removable hub box—the only part that can wear can be cheaply replaced. Steel spurs give the necessary traction for level ground. For hillside work, they can be bolted to the rim in a diagonal position so they will

> elevator chain (apron) consists of interlocking cross bars of steel, has no unnecessary tension, and is driven direct by gearing from both main wheels.

Made in one size only, 22-inch.

> Price OH application.

#### THE "DIA