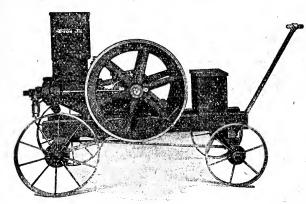

UNIOR WOOD SAWING EQUIPMENT, NO. 9. FURNISHED IN 4, 6 AND 8 HORSE POWER SIZES.



FOOS JUNIOR EQUIPMENT, A=15.

#### GASOLINE ENGINE DEPARTMENT,—Continued.

#### GASOLINE ENGINE EQUIPMENT NO. 3.

2 1-4 horse power.

In this equipment the engine is mounted on an iron sub-base high enough to make the flywheels clear the floor. It requires only a small amount of cooling water and in every way is convenient and easy to handle. The battery, spark coil, etc., are placed in the base, making an outfit very compact and easy to install on trucks or temporary foundations with other machinery. The No. 3 equipment is also furnished in  $1\frac{1}{2}$ , 4, 6 and 8 horse power, descriptions of which will be found in the regular catalogue devoted to the Foos Junior line.



FOOS JUNIOR EQUIPMENT, NO. 3.



FOOS JUNIOR EQUIPMENT, NO. 7.

#### GASOLINE ENGINE EQUIPMENT NO. 7.

2 1-4, 4, 6 and 8 horse power.

A Foos Junior engine mounted on a hand truck. This combination is built in four sizes, ready to run when it leaves the factory. Portable outfits are also built in 4, 6 and 8 horse power sawing rigs, and in 6 and 8 horse power sizes on two-horse trucks.

Price on application.

#### DEYO PORTABLE GASOLINE ENGINES.

5 TO 16 HORSE POWER.

#### SPECIFICATIONS OF DEVO PORTABLE ENGINES.

| Speed. | Weight.                  | Clutch<br>Pulley.                                                     |
|--------|--------------------------|-----------------------------------------------------------------------|
| 450    | 1600                     | 14 x 6