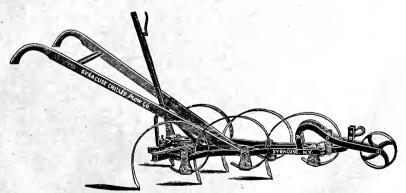

levers to meet requirements of different soils, and may be raised so that the harrow rests upon the frame or runners, making it convenient for transportation. Central and direct draft without side motion, on account of the

large bearing surface of the runners, causing the ground to be thorougly cut up and pulverized. Adjustable hitch, so that the teeth at front and rear can be regulated to work at the same depth.

15 Tooth, Two Horse, Price on application.

## SYRACUSE SPRING-TOOTH CULTIVATORS.



No. 145. Ten Tooth, One Horse, plain teeth, with lever.

This style is especially adapted for use in stony ground. The frames are steel, strong and well put together throughout. The teeth are fine oil-tempered springs, are alike and interchangeable, and are also adjustable for angle and depth.



No. 64.

The No. 64 Cultivator, with expanding lever, is excellent for use in rough and stony, or smooth land, and for the cultivation of orchards, or for field work. The frame is of steel, strongly put together, and adjustable to wide or narrow rows. The teeth are interchangeable and adjustable both for angle and depth.

#### "DIXIE" Horse Hoe and Cultivator.



Frame high and long, runs steadily, and clears easily.

All attachments of solid steel, perfectly constructed, and will stand severe strain without injury. Expansion lever, quick adjustment.

Price, \$5.75.

#### "DIXIE", with Hilling Attachment.



The hilling attachment is applied by simply removing four standards and placing the standard of the hiller on the middle bar and attaching the short standards of the blades to the si