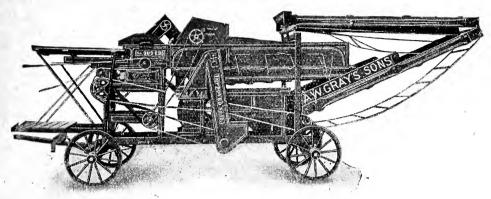

work, or in the small amount of power required to operate it.

A two horse tread power, or three to five horse power gasoline engine will run it to its full capacity, which requires that the main driving shaft should have a speed of not more than 300 R.P.M. Stalks fall from the apron at the rear, and can then be taken and reboundthesame as when husked by hand. This is a great advantage over the large machines now offered for a like purpose.

This machine has a capacity for husking from 25 to 50 bushels an hour, according to the condition and quality of the corn.

We guarantee the "Chicopee" to husk the corn and separate the ears from the stocks without material injury to the grains of corn.

Price on application.



#### GRAY'S NEW THRESHER NOS. 305-306,

WITH POWER BAGGER, STACKER, ETC.



This thresher has been remodeled and reconstructed, and while built along the lines of regular threshers a number of radical changes have been made, one of the principal ones being that it is arranged so that it commences to separate the grain from the straw as soon as it leaves the cylinder, thus meeting the special benefit claimed for the undershot threshers.

It is built especially to meet the demand for use with gasoline engines, is made with 18 x 30 cylinder, but two different sizes of separators have been added to admit using different size engines and are numbered 305 and 306.

Price on application.

#### GRAY'S INDEPENDENT DRAG SAW MACHINE.

FRICTION DRIVE.

to run by Engine or other Power.

This is the latest and best drag sawing machine on the market.

One of the most important