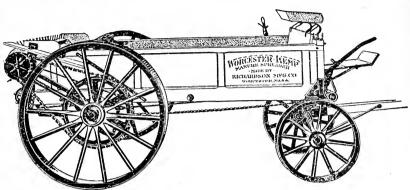

ed, and which centers the potato on the knives when the pressure block is forced down.

The Eureka will cut a bushel of clean and uniform seed in five minutes.

Price, \$8.75.

#### THE WORCESTER-KEMP MANURE SPREADER.

Suits All Classes of Farmers and Every Variety of Farming.

There are no rakes, combboards or other obstructions to pitch over in loading, from the rearend. It is built low to the ground, but has high wheels, roller bearings, and is guaranteed to draw easier than any other machine, the weight of load and thickness of spread considered.

The Worcester-Kemp is one of the best designed, strongest, simplest and most perfect working spreaders in the world. Very little machinery and easy draft assured. Patented jointed end gate makes a tight box and acts as a pulverizer when the



load is being spread. Direct draft through draft rods to rear axle. Operated by a single lever at the driver's right hand.

Special gears furnished for spreading ashes or lime and for spreading thicker than twenty loads to the acre. A drill attachment is furnished for market gardeners for drilling the manure into rows after it is pulverized, and a wind break is furnished if processory for windy weather.

and a wind break is furnished, if necessary, for windy weather.

The inspection that every Worcester-Kemp receives before leaving the factory is critical. Every spreader is put together and run until it is in perfect condition.

Write for quotations.

#### "THE "CURTIS EASY PULL" MANURE SPREADER.

MADE IN THREE SIZES.



This new spreader, the "Curtis Easy Pull," has many of the same par