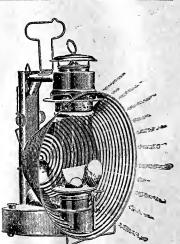

#### GARDEN REQUISITES

There are several aids to the economical management of the garden, which are almost indispensable; one of these is the hot-bed frame for the forwarding of plants for early planting—
a frame made of various sizes, according to the size of the garden, from four sashes upward.
The length of sash is generally six feet, by three wide, the size of glass six by eight inches.
The frame should have a southern or a southeastern exposure; should be made up of fresh
horse manure, and a few leaves mixed with it; this must be laid in a heap preparatory to being
used, and when in a proper state of fermentation, prepared for the reception of the frame. A
few inches of rich, loamy soil must be spread over the manure; then cover the frame with the
sashes, and after standing a few days, to allow the rank heat and steam to pass off, the seed can
be sown. Where the ground is well drained, a better plan is to dig out a space the size of the
frame, one or two feet deep, according to the season and the heat required, in which the manure
is placed, care being taken to pack firmly and evenly.