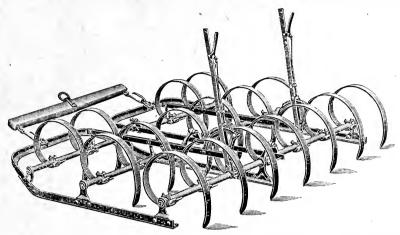

t, for one horse; 8-foot, for two horses.

Price on application.

### **EUREKA COMBINATION HARROW.**

16 OR 18 TEETH.

CHANNEL STEEL TOOTH BARS AND WOOD CROSS BARS.



This harrow is far superior to the usual wood frame harrow, having the long life of the all-steel frame, bu much lower in price. All parts that are subject to wear are steel or malleable iron. Teeth are attached to the under side of frame. The tooth clips are malleable. Neither the clips nor teeth come in contact with the wood cross bars. The "Eureka" is a perfect smoothing harrow, has the butterfly or A shaped frame that overcomes the objectionable features of other styles that leave the field in ridges, and will fold for storing of transportation without uncoupling. **Price on application.** 

## THE BADGER LEVER HARROW.



### Made with 15 or 17 Teeth, in Two Sections; 23 or 25 Teeth, in Three Sections.

The frame is made of best quality angle steel. Only one runner is used in centre of harrow, thereby doing way with the clogging so often encountered in harrows of two or more sections. The frame hinges are of pecial design, and are unusually successful, allowing the harrow to conform naturally to all conditions. enewable steel shoes are bolted to under side of frame bars, which absolutely prevent any wear upon the ame and can be replaced at small expense. The tooth or cross bars are of high carbon steel pipe, 11/4-inch ameter. They are attached to the malleable frame brackets by steel rods running the whole length of the ipe on the inside—an extremely strong construction, as compared with harrows that have