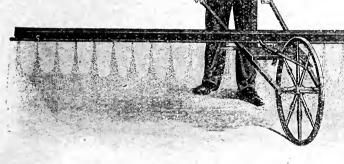

belongs, insuring the operators a good even catch. Strong and durable. We know of Thompson Seeders which have been in use 30 years which are thoroughly good and effective to-day.

#### WHEELBARROW SEEDERS.

are a most valuable implement for sowing all grass seeds broadcast. The quantity of seeds sown per acre is accurately governed by the wheel, which moves correspondingly slow or fast as the machine is run over the ground. For all sections where winds prevail, there is no machine made that will equal this implement for an even, accurate job of seeding. The quantity required per acre can be instantly changed by slipping a pin from one hole to another. These seeders run light and are not complicated. Seeds can be sown mixed or separate and in any quantity desired.

Price, 14 feet, \$8.50.



#### STEVENS'

#### FERTILIZER SOWER.

COMBINING

SIMPLICITY, STRENGTH AND DURABILITY. EXCELLENT FOR SOWING ALL KINDS OF FERTILIZERS,

BROADCAST OR IN DRILLS.

Price, \$42.00.



# ONTARIO COMBINED (Grain and Fertilizer) BACK-ROLLER HOE DRILL.



Built in all sizes, both as a combined or plain drill.

LIGHT DRAFT—PERFECT BALANCE—EASY LIFT.

The body is made of well-seasoned, kiln-dried lumber, put together in a workmanlike manner. The grain hopper of the smallest drill, holding two bushels, and the fertilizer hopper being of considerably larger capacity.

Price, \$90.00.

# ONTARIO COMBINED (Grain and Fertilizer) DOUBLE DISC DRILL.



Embodies all the special features of Hoe Drill, excepting discs are used instead of hoes. It has the same broad tread wheels, accurate grain and fertilizer