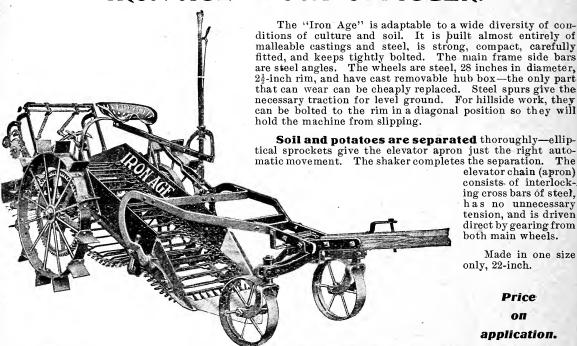

and it is as near perfect as can be attained and comes within the reach of every farmer. By the changing of one bolt it may be converted either into a Shovel Plow or a Potato Digger. The fingers are adjustable, being held in position by the plow point. Thus, in case of breakage, a new part may be inserted without the expense of whole new head. The fingers, points and wings are made of steel, rendering it light, strong and durable.

#### The Hoover Potato Digger.

A digger built on the right principle to do good work, and with years of experience to prove it.

The shovel, elevator, and vine separator are especially constructed to make the Hoover one of the most perfect working diggers on the market.

Made in one size only, 22-inch.

Price on application.



#### "IRON AGE" POTATO DIGGER.



The "Iron Age" is adaptable to a wide diversity of conditions of culture and soil. It is built almost entirely of malleable castings and steel, is strong, compact, carefully fitted, and keeps tightly bolted. The main frame side bars are steel angles. The wheels are steel, 28 inches in diameter, 2½-inch rim, and have cast removable hub box—the only part that can wear can be cheaply replaced. Steel spurs give the necessary traction for level ground. For hillside work, they can be bolted to the rim in a diagonal position so they will

> elevator chain (apron) consists of interlocking cross bars of steel, has no unnecessary tension, and is driven direct by gearing from both main wheels.

Made in one size only, 22-inch.

> Price OH application.

#### THE "DIAMOND" KNIFF GRINDER.

One of the b