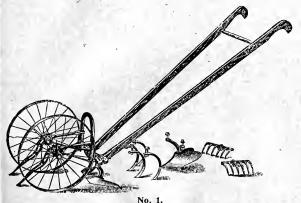

MENTS—Continued.



## No. 6. "Iron Age" Combined Double and Single Wheel Hoe, Hill and Drill Seeder.

Ten tools in one, and each as satisfactory as a tool made for the special purpose. Places the seed in continuous rows or in hills, 4, 6, 8, 12 or 24 inches apart. Can be quickly changed to a double or single wheel hoe, cultivator, rake or plow. **Price** (complete), \$12.00.

## No. 15. "Iron Age" Combined Single Wheel Hoe, Hill and Drill Seeder.

Very similar to the No. 6 above excepting it has only the single wheel. **Price** (complete), \$11.00.

No. 17. "Iron Age."

Complete, excepting the hill-dropping device.

Price, \$10.00.

No. 16. "Iron Age."

'As a hill and drill seeder only. Price, \$8.50.

No. 18. "Iron'Age."

As a drill seeder for continuous rows only. **Price**, \$7.50.





## No. 1. "Iron Age" Double and Single Wheel Hoe.

Can be quickly changed to a double or single wheel hoe, cultivator, plow or rake; as a double wheel, can be used astride the row or as a single wheel between the rows. A drill seeder or hill and drill seeder attachment can be added at any time.

Price (complete), \$7.00.

No. 3. "Iron Age."

Same as No. 1, with side hoes only. **Price**, \$4.25.

#### No. 22. "Iron Age" Combined Fertilizer Distributer, Hill and Drill Seeder.

Applies the fertilizer in connection with the seed, just where it will do its most efficient work. It is perfectly simple, light of draft, strong, and perfection in the quality of work done. The method of sowing fertilizer and seed, or of sowing the fertilizer alone, is ideal. **Price**, \$18.00.

## "IRON AGE" GARD