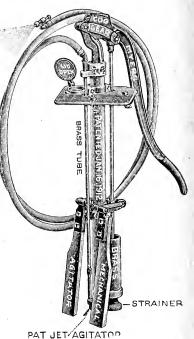

construction that is the very best in all its parts, being self-contained and ready for operation, when bolted to the barrel, and is so made that it may be attached to the **end** or the **side** of the barrel, working equally well in either position.

Has bronze ball valves and brass seats; the plunger, cylinder, and discharge pipe are all brass. The air chamber is 30 inches in length, enabling the pump to throw a powerful, uniform, constant and elastic spray. Equipped with 15 feet of best quality rubber hose.

Price (without barrel),

\$9.00

Myers O. K. The handle is wrought steel, with adjustable stroke, so as to enable the operator to get up a pressure of 200 lbs., or more if necessary. It is fitted for two leads of discharge hose.

Price (without hose or barrel), but with graduat-



No. R318B.

No. 329. Whitewash, Cold Water Painting Machine and General Purpose Sprayer, with patent double agitator, a most complete and serviceable outfit. The tank is made of heavy galvanized iron with a wide bottom, so as to set steady in operation. The cover is removable, is held securely in

place by two spring wire catches, one on each side, which holds the cover tight and prevents any spilling or splashing of the liquid. Holds 7 gallons and is fitted with Bordeaux nozzle, brass ball valves, and has both jet and dasher agitator.

Price, \$7.50.

No. 330. Myers Knapsack Spray Pump, fitted with 5 feet of ½-inch hose, pipe extension and Bordeaux or graduating Vermorel spray nozzle, which can be graduated from a fine mist spray to a solid stream, or shut off entirely.

Price, \$5.75.