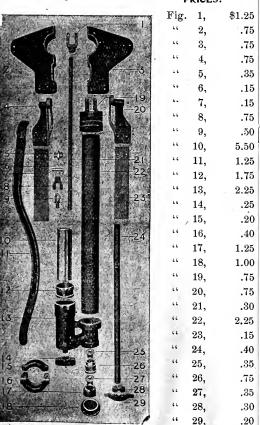

e seats and strainer, are of solid bronze. They are simple, accessible and easily removed. The pump has a steel air chamber, extending from the top of the sprayer to the valve chamber, making it easy to produce sufficient pressure to continue spraying for some time after the pumping has stopped. It is equipped with a long adjustable lever, producing three, four or five inch strokes by simply removing and replacing a single bolt, thus varying the pump's capacity. The pump may be placed in any length barrel, as the barrel plate is adjustable. It is held firmly in place by this plate and a small anchor at the bottom of the barrel. The agitator is simple, but very effective, operated by the same lever that works the sprayer.

Price, complete, \$17.00.

#### "POMONA" PUMP PARTS.

#### PRICES.



#### FIELD CROP ATTACHMENT.

Spraying Potatoes with a Goulds "Pomona" Sprayer and Field Crop Attachment.





For field crop spraying we offer an attachment which will meet every need. These outfits are arranged for attachment to the rear end of a wagon, as shown in the illustration. One through bolt and two strong iron clamps secure the outfit to the wagon.

The discharge hose from the sprayer, located in the wagon, is connected to a threaded opening of the fixture. For distributing the spray, two iron pipes are connected to the attachment by a folding joint. These pipes contain two, three or more nozzles each. The pipes are held in a horizontal position by iron rods which are attached to the handle of the fixture. By means of this handle the entire outfit is raised or lowered as desire