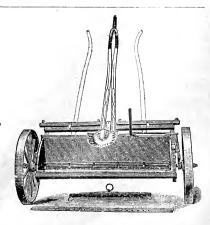

#### WHEELBARROW SEEDERS.

are a most valuable implement for sowing all grass seeds broadcast. The quantity of seeds sown per acre is accurately governed by the wheel, which moves correspondingly slow or fast as the machine is run over the ground. For all sections where winds prevail, there is no machine made that will equal this implement for an even, accurate job of seeding. The quantity required per acre can be instantly changed by slipping a pin from one hole to another. These seeders run light and are not complicated. Seeds can be sown mixed or separate and in any quantity desired.

Price, 14 feet, \$8.50.



#### STEVENS'

#### FERTILIZER SOWER.

COMBINING

SIMPLICITY, STRENGTH AND DURABILITY. EXCELLENT FOR SOWING ALL KINDS OF FERTILIZERS,

BROADCAST OR IN DRILLS.

Price, \$42.00.



# ONTARIO COMBINED (Grain and Fertilizer) BACK-ROLLER HOE DRILL.



Built in all sizes, both as a combined or plain drill.

LIGHT DRAFT—PERFECT BALANCE—EASY LIFT.

The body is made of well-seasoned, kiln-dried lumber, put together in a workmanlike manner. The grain hopper of the smallest drill, holding two bushels, and the fertilizer hopper being of considerably larger capacity.

Price, \$90.00.

# ONTARIO COMBINED (Grain and Fertilizer) DOUBLE DISC DRILL.



Embodies all the special features of Hoe Drill, excepting discs are used instead of hoes. It has the same broad tread wheels, accurate grain and fertilizer feeds, heavy axle, simple feed devices, accurate grass seeder and land measure, and the same light draft.

Price, \$95.00

#### CUT SHOWING HAY CARRIER AT WORK.



#### MATERIAL