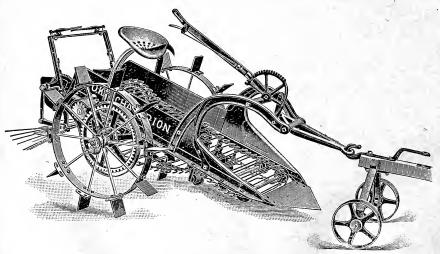

dirt and dust.

Teeth run level with the ground at their points.

Each tooth is perfectly independent in action and supplied with a yielding spring that will allow it to pass safely over any obstruction that the axle can pass over.

Price on application.

#### THE "K. & W." HORSE RAKE.

THE WAY THE RAKE YOU BUY OUGHT TO BE MADE.

Wood construction, braced at every corner, steel truss rod under the axle bed, highest grade of material used throughout. Light but strong and will outwear any other rake. Sled-runner teeth, with a coil loop near the upper end. Rakes clean everywhere, but does not dig and never injures the grass roots. Not one new tooth furnished in a hundred sales. This rake will not roll hay. Any boy can handle it.



Price on application.

#### "O. K." CHAMPION POTATO DIGGER.



"O. K." CHAMPION DIGGER, NO. 1.

The "O. K." Champion Digger, with its many superior features, commends itself. It is built with a view to simplicity, doing away with all unnecessary wearing parts, which accounts for its easy draught. Two horses will do the work with ease. There is no chain drive to cause friction and wear; only two gear wheels are employed on the entire machine.

Attention is called to the apron, which has alternate high and low links, a feature original with our machine, also the front throat opening being wider than the body of the machine,

allowing the dirt to spread and lose itself more freely when first entering the machine.

The apron at the front moves over special rollers running on stub axles, preventing the catching of stones when leaving the shovel blade. Th