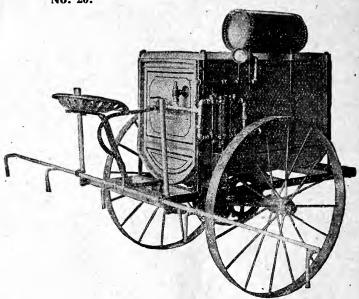

200-pound pressure gauge and safety valve. The pump being double acting, the stroke is constant and there is no pounding or uneven use of power. The potato attachment is made of brass.

This machine is designed for handling Bordeaux, Paris green, lime-sul-phur, sulphate of iron and copper, or any other solution, and the mechanical agitator is driven by an eccentric always in operation when the machine is moving, which keeps the solution thorough-

ly mixed.

"Will-Spray," No. 16. Similar in construction to No. 20, except that it has two double action pumps, one on each side of the machine. All its parts are made to correspond with its pumping capacity, making it the strongest, the most powerful two-wheel traction sprayer ever brought out. The machine is piped throughout with brass pipe,



and is fitted with pressure gauge and relief valve, and has a 150 gallon solution tank.

Price on application.

## LITTLE GIANT NO. 28 FIELD AND POTATO SPRAYER.



This 75 gallon Tank Sprayer can be equipped with either four or six row attachment for spraying. Its width permits it to pass between two rows, leaving proper space between row and nozzles for the spray to become most effective. Equipped with vertical spraying attachment, every part of the vine from ground to a height of seven feet or more may be drenched with spray. For spraying potatoes, a five-row spraying attachment is provided, spraying a large acreage in the shortest possible time. The pump is so situated in the machine that dirt will not fall into the working parts and cause trouble.

Has 44-inch steel wheels, 21/2-inch