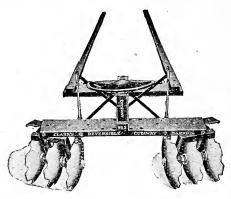

rd.

### Clark's Reversible Double Lever "Cutaway" Harrow.



Clark's "Cutaway" Harrows have been in many competitive tests and have invariably come off victorious. No other harrow will stand up and work the wool grass or salt grass sod, or other hard sods that are often found, like Clark's Disc Harrows. In fact, we have never found any hard lands that the "Cutaway" will not work. Clark's "Cutaways" are light in weight, yet heavy enough to properly enter the ground; light on horses; strong and durably built to withstand the severest strains without breaking.

On all of Clark's "Cutaway" implements, the edges of the discs are hand forged and tempered, making them much stronger, and causing them to hold a sharp cutting edge longer than ordinary discs.

## CLARK'S Cutaway Ever-Handy Harrow.



This harrow is made for the express purpose of meeting the needs of the man who has only one horse. By means of the Cutaway Ever-Handy Harrow intensive tillage is made as economical and as practical for the man with a small outfit as for the man with large equipment. When the gangs are closed the harrow cuts 3 feet wide, each cutting  $1\frac{1}{2}$  feet. When they are fully extended the machine cuts 4 feet 8 inches wide. The Ever-Handy is reversible; that is, the gangs may be set so the discs throw the soil either out or in. To reverse it you simply disconnect the lever links from the gang frames and swing the gangs "end for end", and reconnect links. This machine is equipped with 16-inch Clark forged edge discs. The journals are hard wood.

Price on application.

# CLARK'S Cutaway Smo