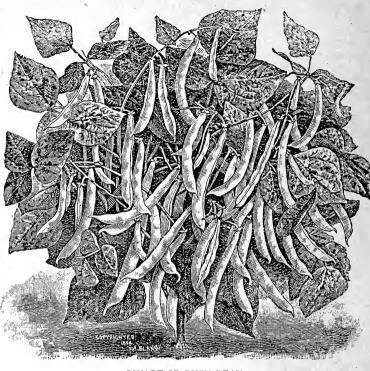

#### BEANS. (Flowering.)

See list of beans with vegetable seeds.

Double Daisy.