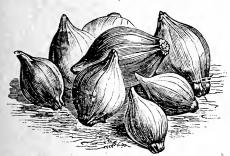

ver-skinned variety, of quick growth and remarkable keeping qualities.  | .05   | .20 | .60 | $2.00^{\circ}$ |
| Red Globe, Southport. Flesh fine grain, mild and tender; matures quite early; good size | .05   | .15 | .50 | 1.50           |
| White Globe, Southport. Clear white skin, large, globe-shaped; heavy yielder and        |       |     |     |                |
| good keeper                                                                             | .05   | .20 | .60 | 1.75           |
| Yellow Globe, Southport. A large, handsome, yellow variety; very productive, of         |       |     |     |                |
| mild flavor and a good keeper                                                           | 05    | 15  | 50  | .1.50          |

.05

.05 .15

.25 \$1.00

.35

3.25

1.25



ONION SETS.

#### ONION SETS.

Onion sets should be planted near the surface as early in the spring as the ground will permit, in drills about twelve inches apart and four inches in the rows. They produce a very early and profitable crop, and grow in any good soil.

Add ten cents per quart if sent by mail, and for larger shipments by mail, see rates on page 3 of this Catalogue. (Eight cents per pound.) Qt. Pk.

|                   | Q.C. | A 44.  |
|-------------------|------|--------|
| White Onion Sets  | .15  | \$1.00 |
| Yellow Onion Sets | .15  | .90    |

For larger quantities, prices will be given on application.

#### PARSLEY.

Parsley requires rich, mellow soil; sow thickly in drills, one foot apart and half an inch deep. As the seed germinates slowly, it is best to soak it for