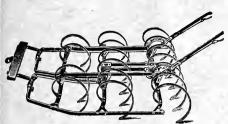

ugh the pipe and is held securely by a nut on top.

The levers are conveniently placed and easily operated while the harrow is in motion. They provide for giving the teeth any desired slant.

The harrow is built in thirty and thirty-five tooth sections, each section, independent in itself. We can furnish draw bars for working two, three or four sections together, as may be desired.

## SATTLEY OPEN-END SMOOTHING HARROW.



The general type of these harrows is very similar to the pipe bar harrows as described above, except that heavy "I" beams take the place of angle iron beams, and "U" bars are substituted for the pipe bars. The strong, heavy construction, and the very high grade of material used, make these harrows one of the most durable on the market.

## SYRACUSE SPRING-TOOTH HARROW.



Frame bars of angle steel thoroughly protected by steel shoes, doubling the life of the harrow. Frame bars raised at the rear inner ends, as shown in cut, giving free outlet to trash. Tooth bars of channel steel journaled in malleable brackets above the frame, which give the teeth high support and great range of adjustment for depth of cultivation and clearance. Teeth instantly adjusted by levers to meet requirements of different soils, and may be raised so that the harrow rests upon the frame or runners, making it convenient for transportation. Central and direct draft without side motion, on account of the

large bearing surface of the runners, causing the ground to be thorougly cut up and pulverized. Adjustable hitch, so that the teeth at front and rear can be regulated to work at the