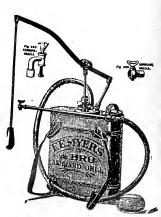

d iron with a wide bottom, so as to set steady in operation. The cover is removable, is held securely in

place by two spring wire catches, one on each side, which holds the cover tight and prevents any spilling or splashing of the liquid. Holds 7 gallons and is fitted with Bordeaux nozzle, brass ball valves, and has both jet and dasher agitator.

Price, \$7.50.

No. 330. Myers Knapsack Spray Pump, fitted with 5 feet of ½-inch hose, pipe extension and Bordeaux or graduating Vermorel spray nozzle, which can be graduated from a fine mist spray to a solid stream, or shut off entirely.

Price, \$5.75.

**No. 331.** Myers Perfect Knapsack Spray Pump, made with **Copper Tank.** Complete with hose, stop-cock, pipe extension and Bordeaux or graduating Vermorel nozzle.

Price, \$9.00.



No. 329.



Myers Knapsack Spray Pump.



No. R316B

### The Myers, Double Acting Cog Gear, Complete Spray Pump Outfit.

Mounted on Skids with 50 Gallon Barrel and Mechanical Agitator.

With brass valves and ground bevel brass seats, 2-inch seamless brass

removable cylinder, hemp packed plunger.
SPECIAL FEATURES: Cog gear movement, increased leverage adapted for spraying under heavy pressure, mounted complete, occupying smallest possible space. Capacity sufficient for eight nozzles; well adapted for spraying potatoes.

Pump complete, 50 gallon barrel mounted on skids, with pressure gauge, one 15 foot lead, ½-inch, 7-ply discharge hose, one Fembro nozzle, one 8-foot pipe extension with lever shut-off and mechanical agitator.

Price, complete, \$25.00.

## THE "JASMIN" CONTROLLER.



A new way of con