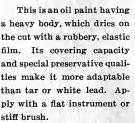

ter.

Put up in 1, 5, 10, 25, 50 and 100 pound

# S-W PARIS GREEN.

For years this green has been the standard for effectiveness, safety and enconomy. It contains the maximum amount of arsenic in combination with copper, and the minimum of uncombined arsenic, therefore, it kills the insects quickly, but does not blight the foliage. Usually 4 to 6 ounces to 50 gallons of water will be





#### S-W NEW PROCESS ARSENATE OF LEAD.



For those who desire a paste material, we will continue the sale of S-W New Process Arsenate of Lead (containing adhesive lead compounds), which is among the most effective and convenient materials of this character. Use 2 to 3 pounds to 50 gallons of water.

Put up in one pound glass jars, 5, 12½, 25, 50 and 100 pound steel packages.

#### S-W PRUNING COMPOUND.



Put up in quarts and gallons:



#### S-W LIME-SULFUR SOLUTION.



Contains the greatest amount of sulphur which can be brought into solution in sulphide form, and therefore it is as strong a solution as can be made. It registers 38 Baume. S-W Lime-Sulfur is thoroughly filtered, and will not clog the spray nozzle when tered, and will not clog the spray nozzle when spraying. Reduced with water, one to eight, it is effective against San Jose scale, and other insects of like character. Used at a weaker dilution or when combined with arsenate of lead as a summer spray, it controls such furgous diseases as hittor rot apple goals at

gous diseases as bitter rot, apple scab, etc. Put up in quarts, half gallons, gallons 5 gallons and barrels.

#### THE COMBINATION POTATO SPRAY.



the results fr