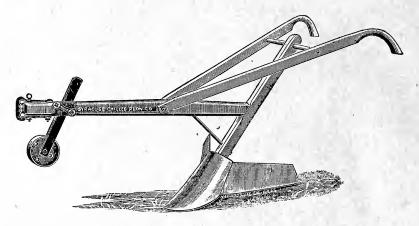

r the turn is made and the other plow lowered, the whiffletrees slide automatically to place at the end of the long clevis in front of the working plow, so that the plow draws in line of draft.

(All castings are malleable.)

## SYRACUSE DIAMOND PLOWS.



This series has proved very popular in New England. They are light weight, of good capacity and handle easily.

These plows are made with both steel and cast mouldboard; steel, however, is preferable, as it is equally strong and much lighter.

◇A MEDIUM TWO-HORSE, CAST SHARE, CAST OR STEEL BOARD.

**OB LIGHT TWO-HORSE, CAST SHARE, CAST OR STEEL BOARD.** 

♦ ONE-HORSE, CAST SHARE AND CAST BOARD ONLY.

Price mailed on application.

A complete descriptive Syracuse Catalogue will be sent free on request.

## SYRACUSE DOUBLE MOULDBOARD PLOW.



For cultivating all kinds of crops that are planted in rows this plow has no equal. It is powerfully built, perfectly balanced, runs easily, and in operation turns the loose mellow soil toward the plants, and against them, as desired. Especially useful in cultivating and hilling potatoes.

Price on application.

## THE YANKEE SWIVEL PLOW,

With Patent Steel Shifting Lever and Clevis.

IN SIZES FOR ONE, TWO, OR THREE HORSES.



The special distinctive feature in the Yankee is the patented steel shifting lever and clevis, which, as shown in the above cut, consists of a steel lever attached to the clevis, held stationary and firmly in position by iron notches between the handles. When this lever is moved by the plowman, either to the right or left, which can be done instantly without stoppi