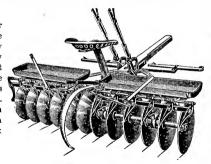

Made in all sizes, plain and vertical lift.

#### Osborne Center Drive Tedder.

The Osborne Tedder is without doubt one of the strongest made and the only tedder that is equipped with roller bearings throughout. This means easy draft and long wear. The full power of both wheels applied to the forks makes the draft light, and the forks always in perfect adjustment, whether going straight ahead or turning a corner. Sizes: 6 and 8 fork.





#### Osborne Rival Disc Harrow.

We are very glad to offer our customers the Osborne Disc Harrow, for we know that satisfaction follows every sale. Equipped with weight boxes, center teeth, 3-horse attachment and two levers leaves nothing to be desired. We have it in all sizes, both solid disc and cutaway. Can be furnished with tongue truck if desired.



#### OSBORNE SPRING TOOTH HARROW.

This harrow is so well known and popular that it needs no description. We simply wish to remind you that we are never without them in stock. Sizes: 9, 15 and 17 tooth. We carry the sulky harrow in 15 and 17 tooth.



#### Osborne Corn Harvester.

The Osborne Corn Binder is a particularly desirable machine for any corn grower to use, because it will handle either short or long corn with equal facility, and pick up, down and tangled corn, delivering it in reasonably good bundles.

Corn is exceedingly hard to cut, and the corn binder that will stand this hard work year after year must have an exceptionally strong main frame. The main frame of the Osborne Corn Binder is made of bar steel, and thoroughly braced to withstand five times the amount of strain th