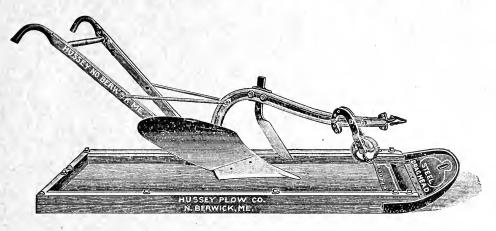

ons<br>Each. | Inches long. | Inches diam. | Weight.  | Price.  |
|-----|-------------------|--------------|--------------|----------|---------|
| 1 . | 2                 | 16           | 20           | 150 lbs. | \$ 7.00 |
| 2   | 2                 | 16           | 20           | 200 "    | 9.00    |
| 4   | 2                 | 20           | 20           | 250 "    | 10.50   |
| 6   | 3                 | 24           | 20           | 300 "    | 13.00   |
| 7   | 2                 | 24           | 20           | 300 "    | 13.00   |
| 8   | 3                 | 30           | .20          | 350 "    | 15.50   |
| 9   | 2                 | 20           | 24           | 400 "    | 16.50   |
|     |                   |              |              |          |         |

## **HUSSEY PLOWS.**



These plows are very strongly built, have the regular "Hussey" shaped mouldboard, which is so much liked by New England farmers, are made of the best materials throughout, are easily held, and are as nearly complete and satisfactory in every respect as the most critical farmer can ask.

#### No. 23. MEDIUM OR LIGHT TWO-HORSE PLOW. Steel Mouldboard, "Hard Metal" Point.

Cuts from 4 inches to 7 inches deep, 11 inches to 13 inches wide.
Weighs, complete, 120 lbs.

#### No. 25. LARGE TWO-HORSE PLOW. Steel Mouldboard, "Hard Metal" Point.

Cuts from 5 inches to 7 inches deep, 13 inches to 16 inches wide.

Weighs, complete, 128 lbs.

#### No. 26. SAME PLOW as No. 25, with a Little Higher Mouldboard and Heavier Beam. No. 28. LARGE THREE-HORSE PLOW. Steel Mouldboard, "Hard Metal" Point.

Cuts 7 i