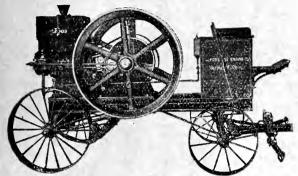

without extension table.

For those preferring a sliding table wood saw we offer the No. 6 machine. The carriage slides on iron ways with an easy movement and is counter-balanced by weight. When carriage is in forward position the saw is entirely covered by the hood.



No. 6. Sliding Table Cord Wood Saw.

No. 8 is similar in construction to No. 3, but with longer table.

The following applies to every saw. Mandrel 17 diameter, 52 long. From saw to balance wheel 42". Mandrel pulley 6" x 6". Larger pulley at extra cost. Takes saws from 20" to 30" with 1\frac{1}{4}" hole. Speed 1000 to 1500 revolutions per minute.



Prices quoted on application.

#### GASOLINE ENGINE DEPARTMENT.

#### STATIONARY AND PORTABLE ENGINES.

HORSE POWER SIZES: 3, 4, 6, 8, 11, 15, 20, 25, 30, 40, 50, 60, 75, 90.



FOOS STANDARD PORTABLE ENGINES. 3 TO 35 HORSE POWER.

The illustration shows the portable and readyfor-mounting type of the Foos Standard Engine. This is the highest quality and most scientifically designed engine manufactured. It has been used for electric lighting, for industrial purposes and in city water works stations for 27 years. Combined outfits are furnished with this engine for sawing wood, pumping water, etc., and in the regular portable type will furnish the highest grade service for operating threshing machinery, hay presses, filling silos or for any other service. It operates on gasoline or kerosene, and will give constantly satisfactory service.

Special catalogues describing this engine furnished on application.



FOOS JUNIOR WOOD SAWING EQUIPMENT, NO. 9. FURNISHED IN 4,