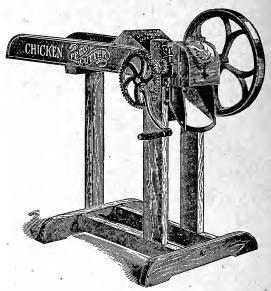

Cutters.



This iron handle level cutter is so simple and easy to work as to commend it to everybody who has but a moderate amount of stock to feed. The knife is easy to adjust, grind and keep in repair.

Price, \$3.50 to \$6.00.

#### Aluminum Cider Mills.

The very Latest Machines on the Market.

The use of aluminum in these mills, both in the shredding roll and the hopperparts, gives an absolutely sanitary mill, in which there is no possibility of pollution to the fruit or juice. Aluminum can be quickly cleansed with water, and furthermoreit is absolutely proof against the action of acids.



| Junior, |  |  |     | \$12.00 |
|---------|--|--|-----|---------|
| Medium, |  |  |     | 18.00   |
| Senior, |  |  | • 1 | 22.00   |

#### Chicken Feed Cutter.

Invaluable to Poultry Raisers.



This is a highly efficient machine for cutting clover, hay or other feed into extremely short lengths. It is made with three knives 6½ inches long, and a self-feeding comb roller, which straightens the feed as it is presented to the knives, making a more uniform length of cut. It cuts very rapidly being one of the fastest machines of its size.

Cuts 1-4, 7-16 and 3-4 inches.

Price, \$15.00.

#### CLOUGH'S ADJUSTABLE SIEVE.



In offering this adjustable sieve to farmers and others, we know that they will find it useful and valuable for separating foul seeds from grain, and sifting out the small grain, thereby getting the most vigorous kernels for seed; also for cleaning and sorting beans, peas, etc.

Price, \$2.00.

#### PEABODY'S POTATO AND ROOT CARRIER.



Will quickly fill or empty a