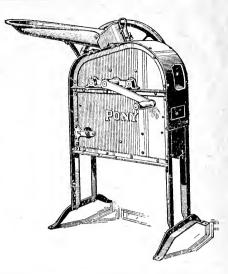

STABLE SIEVE.



In offering this adjustable sieve to farmers and others, we know that they will find it useful and valuable for separating foul seeds from grain, and sifting out the small grain, thereby getting the most vigorous kernels for seed; also for cleaning and sorting beans, peas, etc.

Price, \$2.00.

#### PEABODY'S POTATO AND ROOT CARRIER.



Will quickly fill or empty a bin of potatoes without bruising them. Every farmer needs one. Sizes, from 12 to 22 feet in length.

Price, per foot, \$1.50.

#### **PONY** CORN SHELLER.

Has separator, and large, heavy balance wheel. The working parts are held firmly together by solid shaft boxes or bearings. One of the most popular shellers on the market. Made in one size only. Complete with blower attachment.

Price mailed on application.



#### THE CHATHAM MILL. | THE OWEN'S BEAN THRESHER.

Capacity, 60 bushels per hour.



To sow-large, plump grains, such as results from a sensible system of grading with a good mill, results in a direct increase, taking it one year with another, of from 10 to 25 per cent. in the crop.

Grade all the grain in the Chatham Mill, and take out all the foul seeds, dirt, chaff, etc., and thus secure better grain to market and perfectly pure seed for sowing.

Price on application.



This machine will thresh all varieties of beans (or peas) directly from the rankest growing vines, without splitting the seed. It takes all the seed from the vines and pods in a clean marketable condition, and shreds the vines, making them valuable for fodder. It will also thresh corn in a perfectly satisfactory mann