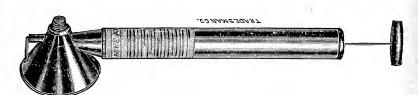

Hennery. Will apply the finest possible spray on any object desired, and exterminate any kind of insect life.



"New Misty", Tin, 40c.



A size made to fill the need for small sprayer for household requirements.

"Midget", Tin, 25c.



"Rapid", Double Tube, Galvanized Iron, 50c.



### THE "EASY" COMPRESSED AIR SPRAYER.

Made of heavy galvanized steel throughout, with sufficient capacity for one gallon of liquid. Has a powerful pump with which pressure can be maintained by an occasional stroke as the liquid is being discharged.

Price, \$2.00.



#### LEGGETT'S CHAMPION DRY POWDER GUN.

Will cover two rows of potatoes at once, as fast as a man walks. Adjustable to any width of row. Distributes Paris green, hellebore, sulphur, lime, "f u ng ir o i d", tobacco dust, etc.

Price, \$8.00.



Acme, Tin, 40c. Canteen, Brass, 75c.



Acme Powder Gun, 75c.



### "AUTO-SPRAY."

A practical compressed air sprayer, indispensable in the fullest variety for spraying shrubs, growing crops, greenhouses, etc. The pump is of large capacity, and the pumpings of eight or twelve strokes of the plunger will charge the tank and deliver the solution under high pressure. Capacity of tank, three gallons of solution. Furnished in brass or galvanized steel. Style with auto-pop recommended.

#### PRICES.

|                      |      | _       |       |       |        |        |   |    |        |
|----------------------|------|---------|-------|-------|--------|--------|---|----|--------|
| Auto-Spray No. 1A.   | Bras | ss tank | (with | stop  | -cock) | , .    |   |    | \$6.75 |
| Auto-Spray No