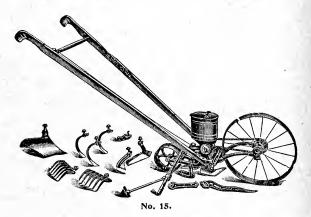

LEMENTS—Continued.



## No. 6. "Iron Age" Combined Double and Single Wheel Hoe, Hill and Drill Seeder.

Ten tools in one, and each as satisfactory as a tool made for the special purpose. Places the seed in continuous rows or in hills, 4, 6, 8, 12 or 24 inches apart. Can be quickly changed to a double or single wheel hoe, cultivator, rake or plow. **Price** (complete), \$12.00.

## No. 15. "Iron Age" Combined Single Wheel Hoe, Hill and Drill Seeder.

Very similar to the No. 6 above excepting it has only the single wheel. **Price** (complete), \$11.00.

No. 17. "Iron Age."

Complete, excepting the hill-dropping device.

Price, \$10.00.

No. 16. "Iron Age."

'As a hill and drill seeder only. Price, \$8.50.

No. 18. "Iron'Age."

As a drill seeder for continuous rows only. **Price**, \$7.50.





## No. 1. "Iron Age" Double and Single Wheel Hoe.

Can be quickly changed to a double or single wheel hoe, cultivator, plow or rake; as a double wheel, can be used astride the row or as a single wheel between the rows. A drill seeder or hill and drill seeder attachment can be added at any time.

Price (complete), \$7.00.

No. 3. "Iron Age."

Same as No. 1, with side hoes only. **Price**, \$4.25.

#### No. 22. "Iron Age" Combined Fertilizer Distributer, Hill and Drill Seeder.

Applies the fertilizer in connection with the seed, just where it will do its most efficient work. It is perfectly simple, light of draft, strong, and perfection in the quality of work done. The method of sowing fertilizer and seed, or of sowing the fertilizer alone, is ideal. **Price**, \$18.00.

## "IRON AGE" GA