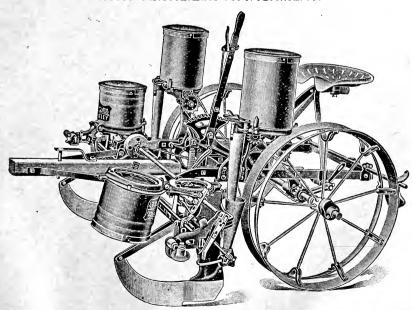

simplest and most convenient to be found on any planter. It is built for strength, combined with comparative lightness. It has a rigid one-piece frame to which all parts are securely bolted and braced. The heavy steel runner is extra long, with an easy curve that prevents its becoming clogged with trash. The gauge wheel is adjustable for depth as desired. The large press wheel acts also as a drive wheel,

and its very broad face provides abundant traction for operating the fertilizer and dropping mechanism. Both flat and edge drop plates in large, medium and small sizes are furnished regularly with each planter. Special plates can be furnished at small extra cost for planting peas, beans and similar seeds.

Price, \$20.00.

#### SATTLEY TWO-ROW CORN PLANTER,

WITH FERTILIZER ATTACHMENT.



Similar in construction to the single row planter, but having twice the capacity. Especially recommended where a large acreage is to be planted.

Price, complete with check wire, \$50.00.

#### EUREKA CORN PLANTERS.



The material used in constructing these planters is almost entirely steel and malleable iron, making a long lived planter with small cost for maintenance. Lock steel chain is used.

Nos. 2, 3 and 4 planters have interchangeable parts, and the general description applies to them all.





The seed droppers have holes of various sizes with which to deposit seed in the furrows. Brushes remove all surplus seed from the dropper, and prevents any skipping. These planters will drill in continuous rows or drop automatically in hills. Nos. 2 and 3 only are equipped with row checkin