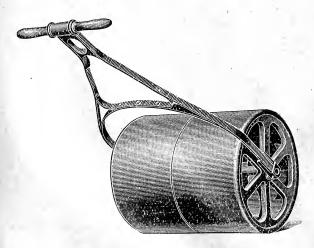

ecial seed you might have. Regular equipment will plant all common vegetable seeds, from the smallest up to beans and peas.

Price, \$11.00.

## STEEL LAND ROLLERS.

Heavy steel heads are used, making fully closed ends. The rims or drums of these rollers are of the best material of heavy gauge and are firmly riveted to the heads.

The hangers are of forged steel and cannot be broken. The middle hanger and draft bar prevents the frame from sagging and the axle from bending, and brings the draft in line with the axle. The bearings in the hangers when worn can be replaced at small expense.



Price on application.

## ONE-HORSE STEEL LAND ROLLER.

Similar in construction to two-horse roller, but made with smaller and shorter sections.

Price on application.

## IRON GARDEN AND LAWN ROLLERS.



Outer edges beveled. Steel axles perfectly fitted in machined bearings, assure perfect alignment and ease in using.

**Iron Handle with Counterweight.** The only lawn roller made with a handle that is absolutely rigid and that will remain so.

No. 1 and No. 2 do not have handle counterweight.

| No. | Sections<br>Each. | Inches long. | Inches diam. | Weight.  | Price.  |
|-----|-------------------|--------------|--------------|----------|---------|
| 1 . | 2                 | 16           | 20           | 150 lbs. | \$ 7.00 |
| 2   | 2                 | 16           | 20           | 200 "    | 9.00    |
| 4   | 2                 | 20           | 20           | 250 "    | 10.50   |
| 6   | 3                 | 24           | 20           | 300 "    | 13.00   |
| 7   | 2                 | 2