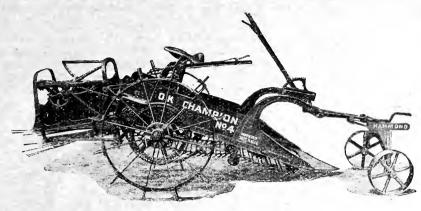

the machine,

allowing the dirt to spread and lose itself more freely when first entering the machine.

The apron at the front moves over special rollers running on stub axles, preventing the catching of stones when leaving the shovel blade. The shaking fork rower over which the potatoes roll after leaving the apron is agitated by an extending arm connected with a frame holding a wheel revolving around three cams on the small pinion, bringing it forward while the rearward movement is accomplished by two heavy springs; this forces the fork to vibrate back and forth vigorously and clean any remaining dirt that may be carried over the apron, the fork tines being so shaped that it will row the potatoes behind the machine ready for the pickers.

#### "O. K." CHAMPION POTATO DIGGERS—Continued.



"O. K." CHAMPION DIGGER, NO. 4.

The "O. K." Champion Elevator Potato Digger, No. 4, with vine separating attachment is especially constructed for potato fields where unfavorable conditions are met. It allows the vines and trash to be separated from the tubers and lays them to one side by means of vine kickers while the potatoes are deposited in a row back of the machine.

All parts are of an extra heavy reinforced pattern. The bearings are long and smooth, are well protected and provided with oil cups, thereby insuring easy running. The elevator web and the fork are constructed of a special high carbon crucible spring steel, insuring long wearing qualities.

This digger is 22 inches wide between sides and is equipped with specially constructed front throat sides which the statement of t