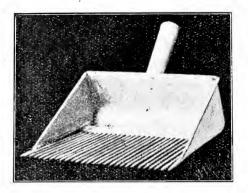

be less practical. Excellent in strawberries and low-growing plants where tedious hand cultivation is required.

Price, 5-prong, 75c.; 3-prong, 50c.; Midget, 25c.



Handles are adjustable to any height. Having only one wheel they run between the rows without bruising the tops, and having no framework they do not tear the growing plants on either side.

Price, \$2.50.



Showing the 5-prong hoe, with universal connection, to attach to any style heel hoe.



## The P-W Hand Weeder.

A light and easy-working weeder. Excellent for general weeding purposes, doing the work easier and quicker than by ordinary methods.

Price, 25c.

## The Eureka Seed Drill.

For Kitchen Garden and Hot-Bed.

Will sow and cover beets, cabbages, carrots, celery, lettuce, onions, radishes, pinach, turnips, etc.





## BLUEBERRY PICKER.

The picker is made from the best quality of heavy tin, and fitted with points made from highest tempered steel spring wire. These points are thoroughly soldered, making a very substantial and convenient picker.

Made in the following sizes:

| Pr | ice | , 18 r | oint | t, | _ | - | - |   | \$1.25 | each. |
|----|-----|--------|------|----|---|---|---|---|--------|-------|
|    | 66  | 20     | 66   |    | - | _ | - | - | 1.35   | 66    |
|    | 66  | 24     | 66   |    | - | - |   | - | 1.65   | 66    |
|    | 66  | 26     | 66   |    | - | - | - | - | 1.85   | 66    |
|    | 66_ | 28     | 66   |    | - | - |   | - | 2.00   | 66    |
|    | 66  | 30     | 66   | (  | _ | _ | - | - | 2.15   | 66    |

Arlington Scuffle Hoes. 8-inch and 9-inch blade. Each \$1.75.