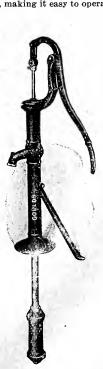

"Star" Force Pump.

When a constant even stream is desired, one of Goulds double-acting "Empire" Pumps is used. This pump has two cylinders and delivers water on both the up and down strokes, giving a steady flow at the spout.

For deep well service the pumps are similar to those shown except that the cylinder is lowered within 15 feet or less of the water and preferably below the water level. Heavier construction is also used when the pumps operate over very deep wells.

Goulds "New Alert" Double-Acting Force Pump, for forcing water into a tank. This pump will lift and force the water 100 to 150 feet above the level of the supply. The lever is long and in a vertical position, making it easy to operate the pump.



"Star" Force Pump.



New Alert" Double Acting Air and Water Force Pump.



"Stock" Pump.



"Empire" Double= Acting Force Pump.

PRICES QUOTED ON APPLICATION.

## EUREKA COMPRESSED AIR SPRAYERS.

We wish to call attention to the advantages found in an outfit with a large air chamber and pressure guage, as it permits the user to spray for ten or twelve minutes without pumping, thus enabling one man to spray without a helper, while the pressure guage indicates to the user the power behind the spray.



EUREKA NO. 2 C.

No. 2 C consists of the No. 5 pump and 50 gallon barrel placed on cradles so as to ride easily on a wagon. Is complete with 15 feet hose, one 8-ft. iron extension, nozzle and pressure guage.

Price, \$25.00.



EUREKA NO. 2 E.

No. 2 E consists of the No. 4 pump and 50 gallon barrel mounted on wheels. Complete with 15 feet hose, one 8-ft. iron exte