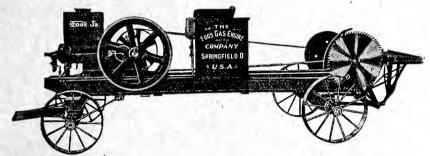

IZES: 3, 4, 6, 8, 11, 15, 20, 25, 30, 40, 50, 60, 75, 90.



FOOS STANDARD PORTABLE ENGINES. 3 TO 35 HORSE POWER.

The illustration shows the portable and readyfor-mounting type of the Foos Standard Engine. This is the highest quality and most scientifically designed engine manufactured. It has been used for electric lighting, for industrial purposes and in city water works stations for 27 years. Combined outfits are furnished with this engine for sawing wood, pumping water, etc., and in the regular portable type will furnish the highest grade service for operating threshing machinery, hay presses, filling silos or for any other service. It operates on gasoline or kerosene, and will give constantly satisfactory service.

Special catalogues describing this engine furnished on application.



FOOS JUNIOR WOOD SAWING EQUIPMENT, NO. 9. FURNISHED IN 4, 6 AND 8 HORSE POWER SIZES.



FOOS JUNIOR EQUIPMENT, A=15.

#### GASOLINE ENGINE DEPARTMENT,—Continued.

#### GASOLINE ENGINE EQUIPMENT NO. 3.

2 1-4 horse power.

In this equipment the engine is mounted on an iron sub-base high enough to make the flywheels clear the floor. It requires only a small amount of cooling water and in every way is convenient and easy to handle. The battery, spark coil, etc., are placed in the base, making an outfit very compact and easy to install on trucks or temporary foundations with other machinery. The No. 3 equipment is also furnished in  $1\frac{1}{2}$ , 4, 6 and 8 horse power, descriptions of which will be found in the regular catalogue devoted to the Foos Junior line.



FOOS JUNIOR EQUIPMENT,