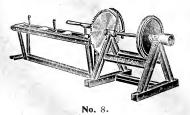

rd to the opposite end of the tilting table, this machine can be set up exactly as No. 3.



No. 4. Wood or Pole Saw.



No. 5. Wood or Pole Saw.

No. 5, is similar to No. 4, but without extension table.

For those preferring a sliding table wood saw we offer the No. 6 machine. The carriage slides on iron ways with an easy movement and is counter-balanced by weight. When carriage is in forward position the saw is entirely covered by the hood.



No. 6. Sliding Table Cord Wood Saw.

No. 8 is similar in construction to No. 3, but with longer table.

The following applies to every saw. Mandrel 17 diameter, 52 long. From saw to balance wheel 42". Mandrel pulley 6" x 6". Larger pulley at extra cost. Takes saws from 20" to 30" with 1\frac{1}{4}" hole. Speed 1000 to 1500 revolutions per minute.



Prices quoted on application.

#### GASOLINE ENGINE DEPARTMENT.

#### STATIONARY AND PORTABLE ENGINES.

HORSE POWER SIZES: 3, 4, 6, 8, 11, 15, 20, 25, 30, 40, 50, 60, 75, 90.



FOOS STANDARD PORTABLE ENGINES. 3 TO 35 HORSE POWER.

The illustration shows the portable and readyfor-mounting type of the Foos Standard Engine. This is the highest quality and most scientifically designed engine manufactured. It has been used for electric lighting, for industrial purposes and in city water works stations for 27 years. Combined outfits are furnished with this engine for sawing wood, pumping water, etc., and in the regular portable type will furnish the highest grade service for operating threshing machinery, hay presses, filling silos or for any other service. It operates on gasoline or kerosene