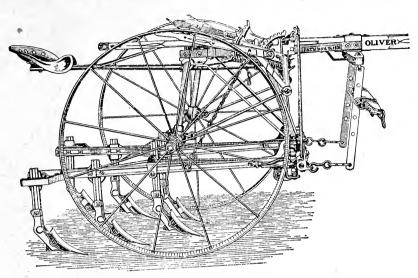

gs. The width can be quickly changed as required for cultivating rows of any distance from 28 to 48 inches apart.

#### EQUIPMENT.

The No. 40 is equipped regularly with eight spring hoe standards, with 2½-inch double edge points, which are exceptionally well designed and operate perfectly.

**Disc Attachment.** This attachment is used for ridging, and also for turning the soil from growing plants, or for covering. The discs are attached to the inside of each gang and work up close to the plants. The discs may also be reversed and used for *hilling*, in which case a tie rod is used, which is furnished with the cultivator, and which will keep the cultivator gangs from spreading. They are a great advantage for the purposes for which they are intended.

#### OLIVER RIDING CULTIVATOR, NO. 1.



This cultivator has not only satisfactorily met factory tests, but it has gone out in the field and shown what it could do, and how well it could do it, and having been on the market and in actual service during four entire seasons, the field tests have been most extensively made.

The pivotal seat bar guides the frame and gangs, making unnecessary the use of hand lever, or complicated pivotal foot levers. The guiding of the cultivator, independent of the horses, is completely under the operator's control and the seat bar guide also automatically keeps the cultivator from drifting on hillsides, making it one of the easiest guiding cultivators made.

Price on application.

#### "IRON AGE" RIDING CULTIVATOR.



Pivot wheels—ball-bearing—gang-adjusting lever, strong steel wheels, and, altho