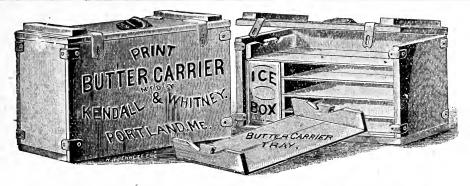

separator and bottle brushes. |               |                              |               |
|---------------------------------------|---------------|------------------------------|---------------|
| Bottle Brushes, each                  | 25c. and 40c. | Separator Bowl, each         | 35c. and 50c. |
| Test Bottle, each                     | . 5c.         | Separator Tube, each         | 8c·           |
| Milk Can, each                        | 50c.          | Separator Cover Spouts, each | 15c           |
| Separator, each                       | 15c.          |                              |               |

#### SPECIAL PRICES FOR LARGE QUANTITIES.



No. 86. Black Bottle Brush, 40c.



No. 63. White Bottle Brush, 25c.



No. 70. Black Bottle Brush, 40c.



Cover Spout Brush, 15e.



# **BUTTER CARRIERS.**

These carriers are made of spruce and white wood and are very strong and durable, with trays so arranged that the butter is not marred in the least in handling. The ice box is made of zinc, and has two compartments, the top for ice and the bottom for the water as the ice melts, so that the ice is melted by air alone, thereby lasting much longer than if the ice rested in the water.

Each carrier is filled with long trays, and the capacity given is for prints of the standard creamery size.

| Size.   | No. Trays. |          |             |      | Witho  | ut Ice | Box.   |         |   | Price. |
|---------|------------|----------|-------------|------|--------|--------|--------|---------|---|--------|
| 12 lbs. | 4          | 10½ x 7  | 3/8 inches. | 1 5% | inches |