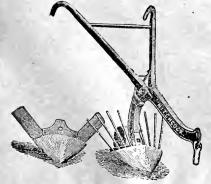

or lettered to guit the operator by means of a lever et his right. be raised or lowered to suit the operator, by means of a lever at his right.

#### "O. K." CHAMPION POTATO DIGGER, NO. 2.

Designed exactly as No. 1 machine, it varies only in size and dimension, the elevator being two inches wider and ten inches longer, other parts being built proportionately larger. The machine is equipped with our patented front throat sides which allow the dirt to spread twenty-six inches, insuring a very quick separation.

On account of its increased size, the machine has a very large separating capacity, the separating space

being approximately fourteen square feet, which makes it especially adapted for heavy soil.

Prices on application.

#### THE HITCHCOCK Potato Digger and Shovel Plow Combined.



This implement, though very simple in appearance, is the result of much study and many experiments; and it is as near perfect as can be attained and comes within the reach of every farmer. By the changing of one bolt it may be converted either into a Shovel Plow or a Potato Digger. The fingers are adjustable, being held in position by the plow point. Thus, in case of breakage, a new part may be inserted without the expense of whole new head. The fingers, points and wings are made of steel, rendering it light, strong and durable.

#### The Hoover Potato Digger.

A digger built on the right principle to do good work, and with years of experience to prove it.

The shovel, elevator, and vine separator are especially constructed to make the Hoover one of the most perfect working diggers on th