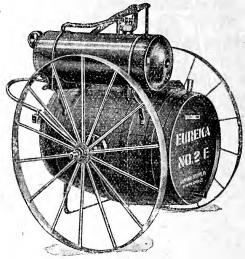

and in a vertical position, making it easy to operate the pump.



"Star" Force Pump.



New Alert" Double Acting Air and Water Force Pump.



"Stock" Pump.



"Empire" Double= Acting Force Pump.

PRICES QUOTED ON APPLICATION.

## EUREKA COMPRESSED AIR SPRAYERS.

We wish to call attention to the advantages found in an outfit with a large air chamber and pressure guage, as it permits the user to spray for ten or twelve minutes without pumping, thus enabling one man to spray without a helper, while the pressure guage indicates to the user the power behind the spray.



EUREKA NO. 2 C.

No. 2 C consists of the No. 5 pump and 50 gallon barrel placed on cradles so as to ride easily on a wagon. Is complete with 15 feet hose, one 8-ft. iron extension, nozzle and pressure guage.

Price, \$25.00.



EUREKA NO. 2 E.

No. 2 E consists of the No. 4 pump and 50 gallon barrel mounted on wheels. Complete with 15 feet hose, one 8-ft. iron extension, nozzle and pressure gauge.

Price, \$27.00.

#### EUREKA NO. 2 G.

Similar in construction to No. 2 E, excepting that it is equipped with thills for horse.

Price, \$30.00.

## "IDEAL" SPRAY OUTFIT.

This outfit is light, compact and easy to operate. The tank holds fifteen gallons, is mounted so that the liquid will not slop or spill, and in a way that makes it easy to handle. The pump spreads across the top of the tank and is held firmly in place by a thumb nut. It has the largest air chamber of any spray pump of corresponding size. This enables the operator to keep a uniform pressure at the nozzle.

The pump barrel is 13/4 inches in diameter,