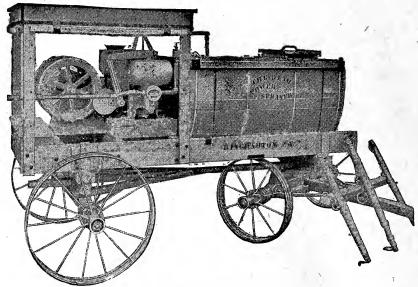

applying solutions to potatoes and other vegetables. Unlike the ordinary sprayer on the market to-day, this is a high power machine, and therefore sprays rather than sprinkles the solution. The advantage is self-evident, as with power behind the spray the leaves are rolled around, and the plant thoroughly covered.

Price on application.

## The "Iron Age" Four-Row Sprayer.



The sprayer has become in recent years as valuable an implement to the farmer, in successfully and economically raising a crop of potatoes, as any other implement. As our readers will notice from the cut, there have been introduced some new and valuable features, which will help to make the growing of potatoes still more certain and profitable.

SEND FOR ILLUSTRATED CIRCULAR AND PRICE LIST.

## DEYO POWER SPRAYERS.



TREE" OR MUNICIPAL OUTFIT.

The Goulds "Invincible" Duplex Spray pump, a large capacity, high pressure power pump for service in covering large territory. It will give pressures of 200 to 400 pounds, and, at a speed of 50 revolutions per minute, has a capacity of 9 gallons per minute. At a speed of 65 revolutions per minute, it has a capacity of

12 gallons per minute.

Regular equipment includes the following: DEYO  $3\frac{1}{2}$  horse-power hopper cooled, gasoline engine, completely equipped with pulley, battery box, tool box, and full set of tools, lubricating oil and cup grease; Goulds two-cylinder spray pump connected to engine and mechanical agitator; ten foot lead of 1-inch suction hose, fitted with strainer; two 25-foot leads of special \(\frac{3}{8}\)-inch discharge hose fitte