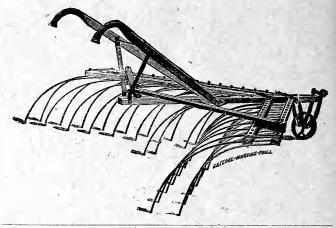

ngs are kept lubricated from large oil chambers, which extend from top to bottom within the standards. Having the lubricating device protected in this manner does away with the breakage or injury which is always possible with the exposed oilers used on some harrows.

All Sattley Harrows have oiled maple bearings.

## THE "KEYSTONE" ADJUSTABLE WEEDER.

The "Keystone" is the only weeder that is adjustable to depth and width. It can be used as a shallow cultivator, working close to the plants, between the rows, until the crops mature.

**Will not clog.** The long, curved, spring teeth are so placed and shaped that clogging is impossible.

Can be weighted down and teeth will stand 150 pounds pressure.

Can be expanded to  $7\frac{1}{2}$  feet and narrowed to 30 inches.

Price on application.



## Eureka Flat Tooth, Three Bar, Walking Weeder.

Is equipped with flat teeth which are especially adapted for forming dust mulch, as they cover more surface than round teeth. The frame is angle steel, and teeth are attached with especially designed clips. Teeth removable to admit working between rows when desired.

Price on application.

## EUREKA FLAT TOOTH MULCHER AND SURFACE CULTIVATOR.

The idea of dust mulch is not new, but has been used with great success for a number of years.

During the growing season, and especially in dry periods, a crust forms on the top soil, hardens and cracks and allows the moisture around the roots of the plants to escape, causing a failure or decreased yield of the crop. It is therefore important to prevent this crust forming. It is accomplished to the