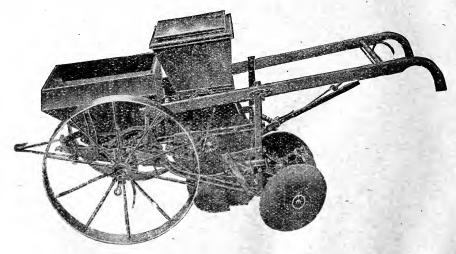

other makes. Under perfect control of driver. Does not require two men. Seed pickers in plain view. No guessing about accuracy. Plow placed directly under axle, and always runs at uniform depth. Covering discs close to plow. One lever puts machine in and out of gear, and raises and lowers plow and discs. Planter is perfectly balanced. No neck weight. Seed hopper feeds automatically to picker box. Pickers are special construction and perform more accurate planting and uniform spacing than other styles. Pickers do not squeeze, crush or bruise the seed. Sprockets are easily attached to change the distance of dropping seed. All working parts of planters are in plain view of driver. Eureka planters are sold with and without fertilizer attachment.

No. 14, two row, two horse, Price, \$100.00.



Identical in construction to the two horse, but is especially designed for use with one horse.

No. 9, one horse, Price, \$45.00.

#### Eureka Potato Planters—Continued.



No fertilizer comes in contact with the potato seed. The Eureka discs are so arranged that they allow the seed to be placed, and carefully covered with soil, where it is impossible for the fertilizer to come in contact with seed, consequently there is never any loss from being burned with fertilizer. A valuable feature peculiar to this line of planters.

No. 11, one row, two horse, Price, \$67.00.

Read what delighted and satisfied customers, who used this planter last year, say about the No. 11.

FOXCROFT, ME., Dec. 2, 1913.

EUREKA MOWER Co., Utica, N. Y.

Gentlemen: -My Eureka Potato Planter has planted 220 acres w