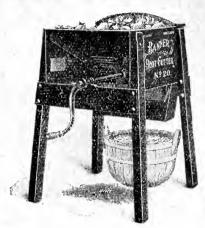

#### BEANS. (Flowering.)

See list of beans with vegetable seeds.

Double Daisy.