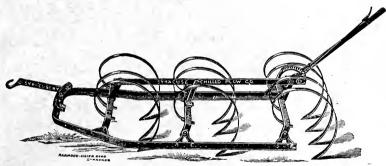

Frame bars raised at the rear inner ends, as shown in cut, giving free outlet to trash. Tooth bars of channel steel journaled in malleable brackets above the frame, which give the teeth high support and great range of adjustment for depth of cultivation and clearance. Teeth instantly adjusted by levers to meet requirements of different soils, and may be raised so that the harrow rests upon the frame or runners, making it convenient for transportation. Central and direct draft without side motion, on account of the

large bearing surface of the runners, causing the ground to be thorougly cut up and pulverized. Adjustable hitch, so that the teeth at front and rear can be regulated to work at the same depth.

15 Tooth, Two Horse, Price on application.

## SYRACUSE SPRING-TOOTH CULTIVATORS.



No. 145. Ten Tooth, One Horse, plain teeth, with lever.

This style is especially adapted for use in stony ground. The frames are steel, strong and well put together throughout. The teeth are fine oil-tempered springs, are alike and interchangeable, and are also adjustable for angle and depth.



No. 64.

The No. 64 Cultivator, with expanding lever, is excellent for use in rough and stony, or smooth land, and for the cultivation of orchards, or for field work. The frame is of steel, strongly put together, and adjustable to wide or narrow rows. The teeth are interchangeable and adjustable both for angle and depth.

#### "DIXIE" Horse Hoe and Cultivator.



Frame high and long, runs steadily, and clears easily.

All attachments of solid steel, perfectly constructed, and will stand severe s