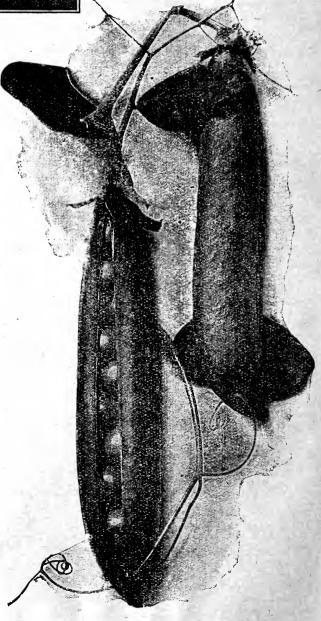

eties the soil cannot be too rich. For general crops, the ground should be well manured the previous year, which causes them to yield more abundantly. When grown as a market crop, peas are never staked, and are sown in single rows, two or three inches deep, and from two to three feet apart, according to the variety or strength of the soil. When grown in small quantities for private use, they are generally sown in double rows, six or eight inches apart, and the tall varieties staked up by brush.

One quart to seventy-five feet of drill; from one to two bushels to the acre.

Peas ordered by mail are subject to an extra charge of fifteen cents per quart for postage. Pints furnished at quart rates. For larger quantities by mail, see rates on page 3 of this Catalogue. (Eight cents per pound.)



| PEAS-Continued. Extra Farly                                                                                                                                                                                   |      | -      |        |
|---------------------------------------------------------------------------------------------------------------------------------------------------------------------------------------------------------------|------|--------|--------|
| Extra Early.                                                                                                                                                                                                  | 0.   | Die    | D.,    |
| GRADUS. One of the earliest large-podded peas grown, being extra early, combining quality,