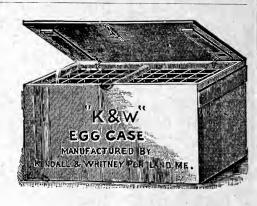

Simple in construction. Remove cover and fill from top. Water ceases to flow when cover is removed. Made from best quality galvanized iron.



30 cents.

Price—1 gallon, \$1.25; 2 gallons, \$1.75. 1 "(pigeon), \$1.25.



# STAR EGG CARRIERS AND TRAYS.

The excellence and economy of Star Egg Carriers appeals to all who deliver eggs. Quickly filled and quickly emptied.

Carriers are made of strong wood, and can be piled deep in the delivery wagon.

| D | D | T | ~ | T. |
|---|---|---|---|----|

# "K. & W." EGG CASES.

The most popular Egg Cases in the market and used largely by shippers of eggs.

#### PRICES COMPLETE.

| 8 ( | dozei | 1 | \$ .75 |
|-----|-------|---|--------|
| 15  | 66    |   | .95    |
| 30  | 66    |   | 1.15   |
| 49  | 66    |   | 1.35   |
| 56  | 66    |   | 1.50   |



#### RELIABLE EGG CARRIER.



Has a patent fastening on the cover. Each carrier, with a capacity of 12 dozen, complete with fillers. Price, 65 cents.

#### EYRIE SHIPPING EGG BOX.





Eyrie Shipping Egg Box.

Unquestionably the best box on the market for shipping safely fancy eggs by express. Made of heavy corrugated cardboard. They are very strong, compact, light and convenient. The handle, when put in place, locks the box and it cannot be tampered with in transit. The handle prevents the putting of anything on top of the box and thus prevents rough usage. 1 setting, 15 cts. each, \$1.50 per doz.; 2 settings, 20 cts. each, \$2.00 per doz.

# LEG BANDS FOR POULTRY AND PIGEONS.



# DOUBLE CLINCH LEG BANDS CUTS SHOW EXACT LENGTH



# CLIMAX LEG BANDS.

Easily Applied and Easily Removed.