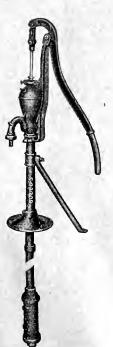

inkling the garden, etc., it is necessary to use a force pump such as Goulds "Star" Force Pump.

When a constant even stream is desired, one of Goulds double-acting "Empire" Pumps is used. This pump has two cylinders and delivers water on both the up and down strokes, giving a steady flow at the spout.

For deep well service the pumps are similar to those shown except that the cylinder is lowered within 15 feet or less of the water and preferably below the water level. Heavier construction is also used when the pumps operate over very deep wells.

Goulds "New Alert" Double-Acting Force Pump, for forcing water into a tank. This pump will lift and force the water 100 to 150 feet above the level of the supply. The lever is long and in a vertical position, making it easy to operate the pump.



"Star" Force Pump.



New Alert" Double Acting Air and Water Force Pump.



"Stock" Pump.



"Empire" Double= Acting Force Pump.

PRICES QUOTED ON APPLICATION.

## EUREKA COMPRESSED AIR SPRAYERS.

We wish to call attention to the advantages found in an outfit with a large air chamber and pressure guage, as it permits the user to spray for ten or twelve minutes without pumping, thus enabling one man to spray without a helper, while the pressure guage indicates to the user the power behind the spray.



EUREKA NO. 2 C.

No. 2 C consists of the No. 5 pump and 50 gallon barrel placed on cradles so as to ride easily on a wagon. Is complete with 15 feet hose, one 8-ft. iron extension, nozzle and pressure guage.

Price, \$25.00.



EUREKA NO. 2 E.

No. 2 E consists of the No. 4 pump and 50 gall