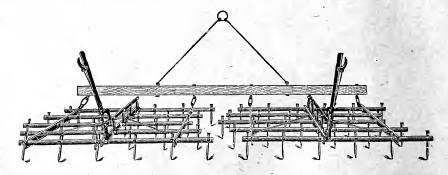

d very close to the trees, without danger of damage from catching the tooth bars.

Only the best steel pipe is used in the construction of these harrows, which also adds to their strength and durability.

The teeth are made of tempered steel. They have a wide curved flange shoulder, which fits snugly against the under side of the pipe bar, while a threaded head passes through the pipe and is held securely by a nut on top.

The levers are conveniently placed and easily operated while the harrow is in motion. They provide for giving the teeth any desired slant.

The harrow is built in thirty and thirty-five tooth sections, each section, independent in itself. We can furnish draw bars for working two, three or four sections together, as may be desired.

## SATTLEY OPEN-END SMOOTHING HARROW.



The general type of these harrows is very similar to the pipe bar harrows as described above, except that heavy "I" beams take the place of angle iron beams, and "U" bars are substituted for the pipe bars. The strong, heavy construction, and the very high grade of material used, make these harrows one of the most durable on the market.

## SYRACUSE SPRING-TOOTH HARROW.



Frame bars of angle steel thoroughly protected by steel shoes, doubling the life of the harrow. Frame bars raised at the rear inner ends, as shown in cut, giving free outlet to trash. Tooth bars of channel steel journaled in malleable brackets above the frame, which give the teeth high support and great range of adjustment for depth of cultivation and clearance. Teeth instantly adjusted by levers to meet requirements of