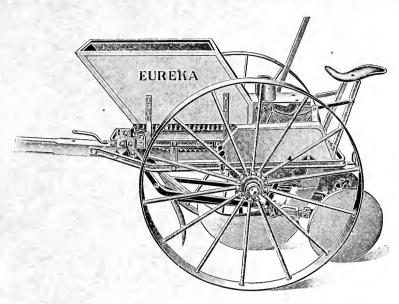

runs at uniform depth. Covering discs close to plow. One lever puts machine in and out of gear, and raises and lowers plow and discs. Planter is perfectly balanced. No neck weight. Seed hopper feeds automatically to picker box. Pickers are special construction and perform more accurate planting and uniform spacing than other styles. Pickers do not squeeze, crush or bruise the seed. Sprockets are easily attached to change the distance of dropping seed. All working parts of planters are in plain view of driver. Eureka planters are sold with and without fertilizer attachment.

No. 14, two row, two horse, Price, \$100.00.



Identical in construction to the two horse, but is especially designed for use with one horse.

No. 9, one horse, Price, \$45.00.

#### Eureka Potato Planters—Continued.



No fertilizer comes in contact with the potato seed. The Eureka discs are so arranged that they allow the seed to be placed, and carefully covered with soil, where it is impossible for the fertilizer to come in contact with seed, consequently there is never any loss from being burned with fertilizer. A valuable feature peculiar to this line of planters.

No. 11, one row, two horse, Price, \$67.00.

Read what delighted and satisfied customers, who used this planter last year, say about the No. 11.

FOXCROFT, ME., Dec. 2, 1913.

EUREKA MOWER Co., Utica, N. Y.

Gentlemen: -My Eureka Potato Planter has planted 220 acres with a cost of only 37 cents for repairs. The potatoes have always come well when the seed and season were good and the yield averaged well.

I think I never saw a tool so we