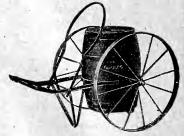

lever is long, making it easy to operate the pump and produce high pressure. The plunger is packed from the outside, so it is not necessary to take the entire pump apart to repack it. A wing agitator is used similar to that used with the "Pomona".

The pump is fitted for mounting on the end of the barrel only, where it is held in place by an adjustable clamp which fits over the end of a stave. It is also anchored to the bottom of the barrel.

Price, complete, \$13.50.

## GOULDS BARREL CART.

BARREL CART.—This cart is so constructed that any barrel can be picked up and held in place by a hoop which encircles the barrel. It is designed for mounting our barrel sprayers and will also be found useful for handling extra barrels of spray mixture, etc. The wheels are strong and have wide tires.



Price, \$9.50.

## NEW "MONARCH" SPRAYER, NO. 1610.



The new "Monarch" outfit is a barrel sprayer for service where the fruit grower needs a hand sprayer of larger capacity than the ordinary barrel sprayer. It consists of the "Monarch" two cylinder pump, mounted on skids with the barrel.

The barrel is provided with an agitator, which is operated by a lever connected to the pump lever. In addition to the barrel and pump, the skids carry a platform upon which the operator stands. A ring is also attached at the front for connection to the whiffletree.

The outfit is furnished complete with pump, barrel, agitator, connection between pump and barrel, and skids

Price, \$36.50.

## DIRECT CONNECTED PUMPING OUTFIT.

### SELF CONTAINED GASOLINE ENGINE AND GOULDS PYRAMID DOUBLE ACTING PUMP.

N