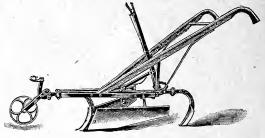

d. The frames are steel, strong and well put together throughout. The teeth are fine oil-tempered springs, are alike and interchangeable, and are also adjustable for angle and depth.



No. 64.

The No. 64 Cultivator, with expanding lever, is excellent for use in rough and stony, or smooth land, and for the cultivation of orchards, or for field work. The frame is of steel, strongly put together, and adjustable to wide or narrow rows. The teeth are interchangeable and adjustable both for angle and depth.

#### "DIXIE" Horse Hoe and Cultivator.



Frame high and long, runs steadily, and clears easily.

All attachments of solid steel, perfectly constructed, and will stand severe strain without injury. Expansion lever, quick adjustment.

Price, \$5.75.

#### "DIXIE", with Hilling Attachment.



The hilling attachment is applied by simply removing four standards and placing the standard of the hiller on the middle bar and attaching the short standards of the blades to the side bars. This attachment is used in cases where higher ridging is desired than what can be accomplished with the regular horse hoe blades.

Price, \$6.50.



## DIAMOND TOOTH CULTIVATOR.

As plainly shown in cut, the teeth are diamond shaped, with a small cultivator tooth forged on one end—steel, of course. For very close work, every other tooth can be quickly removed. Cultivating width, when equipped with lever expander, 34 inches.

Price, \$5.25.

## THE YANKEE DISC HARROWS.

By using buffers on the inside ends of the gangs of these harrows, the friction caused by the side thrust is largely overcome, reduci