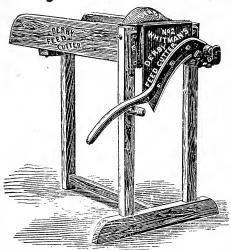

#### BEANS. (Flowering.)

See list of beans with vegetable seeds.

Double Daisy.