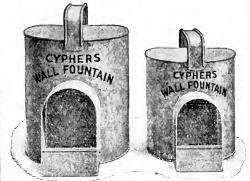

------------|---|--------|
| No. 2,       | • | 3.25   |
| No. 3.       |   | 4.10   |



# WIRE HEN'S NEST.

Strongly made of heavy japanned wire, and are very durable. Fasten to the wall with two heavy screws. Easily kept clean. No harbor for vermin.

Price, 20c. each; \$1.50 per dozen.



# POULTRY DRINKING FOUNTAINS.

#### CYPHERS WALL FOUNTAIN.

Made of heavy galvanized iron. Convenient to fill and empty. Keeps water cool and pure. Will not be injured by freezing. Can hang up on the side of the wall or partition.

Price-1 gallon, 50 cents; 2 gallons, 75 cents.



#### THE "SANITARY" FOUNTAIN.

Made of heavy galvanized iron, perfect in workmanship; most convenient fountain on the market.

A one-gallon fountain will supply twenty fowls.

Price-1 gallon, 2 gallons,

50 cents. 75 cents.



#### STONE FOUNTAINS.



1-4 gallon, - - - 25 cents.

1-2 gallon, - - - 30 cents. 1 gallon, - - - 35 cents.

#### THE PEERLESS FOUNTAIN.

Protected from dirt and filth. The fowl cannot injure their combs while drinking. Easy to clean and fill. Made of heavy galvanized iron. Durable and practical.



5 quart size, 60 cents. Chick size, 35 cents.



#### NESCO FOUNTAIN.

1-2 gallon galvanized iron,

" 35 cents

55 Cents

#### THE SANITARY CHICK FOUNTAIN.



The "Chick" stands five inches high and holds one quart, and its construction gives no chance for the chicks to fall in and get drowned.

The square base makes it nearly impossible to tip over.

Price, 25 cents.

#### MOE'S TOP-FILL FOUNTAINS.

Always supplies just enough pure water. Won't slop over. Dead air space keeps water cool in s