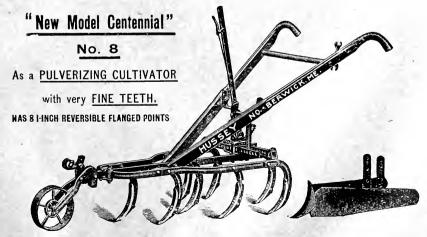

Coverer combined, has long been recognized as an implement of unusual merit. The simplicity and fewness of parts required for changing it over to suit the various kinds of work to which it is adapted, and its unique and very efficient expansion lever are among the reasons for its popularity.

An important improvement has recently been made in the one-inch reversible points for this cultivator, The illustration at the right shows the improved point with the strengthening flanges. It will be readily seen that the flanged point is not only much stronger than the old style, but the flanges prevent the point from swinging around on the standard in rough and rocky land.

Equipped with eight of these narrow flanged points, the No. 8 is one of the very best pulverizing cultivators on the market.



No. 8 as a PULVERIZING CULTIVATOR with FURROWING WINGS DETACHED.

PRICE-No. 1, \$7.00; No. 8, \$8.00.

#### SATTLEY'S NO. 40 PIVOT WHEEL, SPRING TRIP CULTIVATOR.

Strong-Simple-Easily Operated-Readily Adjusted.



#### REASONS FOR BUYING THE SATTLEY CULTIVATOR.

Very low and strong wheels,

Heavy concave tires.

Long wheel boxes.

Dust proof and self oiling boxes.

Wheels easily pivoted.

Frame solid bar steel.

Cultivator made entirely from steel and malleable iron.

Gangs adapted to stand heavy strain.

Gangs adjusted from seat.

Cultivator turns in small space.

Width of rows quickly changed.

Abundant clearance.

The Sattley is particularly adapted to the requirements of truck gardeners, potato farmers or general farmers, and is an especial advantage in cultivating hilly ground or ve