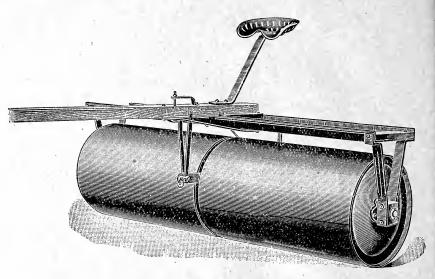

red, and also bear in mind that it has positively a force feed. Seed can be drilled or planted in hills at various distances. Comes equipped with seven seed cylinders, and can furnish extra ones for any special seed you might have. Regular equipment will plant all common vegetable seeds, from the smallest up to beans and peas.

Price, \$11.00.

## STEEL LAND ROLLERS.

Heavy steel heads are used, making fully closed ends. The rims or drums of these rollers are of the best material of heavy gauge and are firmly riveted to the heads.

The hangers are of forged steel and cannot be broken. The middle hanger and draft bar prevents the frame from sagging and the axle from bending, and brings the draft in line with the axle. The bearings in the hangers when worn can be replaced at small expense.



Price on application.

## ONE-HORSE STEEL LAND ROLLER.

Similar in construction to two-horse roller, but made with smaller and shorter sections.

Price on application.

## IRON GARDEN AND LAWN ROLLERS.



Outer edges beveled. Steel axles perfectly fitted in machined bearings, assure perfect alignment and ease in using.

**Iron Handle with Counterweight.** The only lawn roller made with a handle that is absolutely rigid and that will remain so.

No. 1 and No. 2 do not have handle counterweight.

| No. | Sections<br>Each. | Inches long. | Inches diam. | Weight.  | Price.  |
|-----|-------------------|--------------|--------------|----------|---------|
| 1 . | 2                 | 16           | 20           | 150 lbs. | \$ 7.00 |
| 2   | 2                 | 16           | 20           | 200