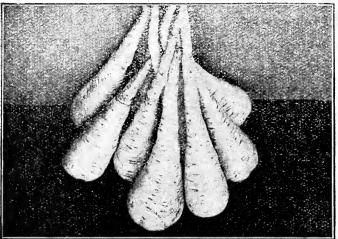

g. For winter use protect in a glass frame or light cellar.

| One ounce to one hundred and fifty feet of drill. | Pkt. | Oz. | 11b. |
|---------------------------------------------------|------|-----|------|
| Extra Double Curled                               | .05  | .10 | .20  |
| Fern Leaved                                       |      |     |      |

#### PARSNIP.

Sow as early in the spring as the weather will admit, in drills fifteen inches apart, covering half an inch deep. When well up thin out to five or six inches apart in rows. Unlike carrots, they are improved by frosts, and it is usual to take up in the fall a certain quantity for winter use, leaving the rest in the ground until spring, to be dug as required.

One ounce to two hundred feet of drill; five pounds to the acre.



#### PARSNIP-Continued.

DON. A variety Pkt. Oz 1 lb. selected for handsome form, size, whiteness of skin and flesh. and solidity of texture. Specially recommended for market trade.

.05 .10 .30 \$1.00

Arlington Long White. Roots very long and smooth; one of the best for market gardeners.... .05 .10 .20

#### DON PARSNIP.

#### Abbott's Improved.

Smooth and quite large; one of the best .05 .10 .20

#### Hollow Crown.

Roots very long, growing mostly below the surface of the ground ......... .05 .10 .20

## PEAS.

Peas, for an early crop, should be sown as soon as the ground is in working condition. The soil for their reception should be light, dry and well sheltered. Mild manure, such as leaf mold, has a beneficial effect; but for many of the varieties the soil cannot be too rich. For