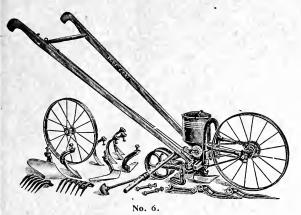

6, 8, 12 or 24 inches apart, or in continuous rows. **Price, \$11.00.** 

## No. 9. "Iron Age" Single Wheel Hoe. Is especially suitable for narrow rows, is light

Is especially suitable for narrow rows, is light, strong, and for work done is very similar to No. 20. A weeder attachment for killing small weeds and pulverizing the soil may also be added. **Price**, \$5.25.

#### No. 10. "Iron Age."

Same as No. 9, with hoes only. Price, \$3.25.





New Model Seed Drill.

#### New Model Seed Drill.

This drill has been in use many years, and is well known to give perfect satisfaction. It has a large, broad-tired wheel, perfect and reliable index, a cut-off to stop the flow of seed when desired, and is very valuable and complete. **Price**, \$8.00.

## "IRON AGE" GARDEN IMPLEMENTS—Continued.



## No. 6. "Iron Age" Combined Double and Single Wheel Hoe, Hill and Drill Seeder.

Ten tools in one, and each as satisfactory as a tool made for the special purpose. Places the seed in continuous rows or in hills, 4, 6, 8, 12 or 24 inches apart. Can be quickly changed to a double or single wheel hoe, cultivator, rake or plow. **Price** (complete), \$12.00.

## No. 15. "Iron Age" Combined Single Wheel Hoe, Hill and Drill Seeder.

Very similar to the No. 6 above excepting it has only the single wheel. **Price** (complete), \$11.00.

No. 17. "Iron Age."

Complete, excepting the hill-dropping device.

Price, \$10.00.

No. 16. "Iron Age."

'As a hill and drill seeder only. Price, \$8.50.

No. 18. "Iron'Age."

As a drill seeder for continuous rows only. **Price**, \$7.50.





## No. 1. "Iron