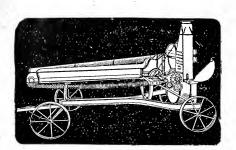

sportation in from three to five minutes, and can

again replace all parts in from five to eight minutes, goes to show the simplicity of this mounting.

The self-feed table enables it to eat up green or dry fodder with astounding rapidity and with very little attention from the operator. It practically runs itself.

The improved wind elevator not only elevates any height and in any direction, but distributes the cut feed evenly inside the silo.

The knives of the Blizzard are extra strong, and the special feature which will appeal to user is that they may be adjusted to or from the shear plate while the machine is running at any speed.

#### Papec Pneumatic Ensilage Cutter and Blower.

THE PAPEC IS BUILT OF THE VERY BEST MATERIALS AND IS ONE OF THE STRONGEST, MOST DURABLE CUTTERS IN USE.



A perfect blower cutter cannot be made with a wooden frame, because it is affected by weather, which will warp the frame and thus throw the lower drum out of position. Besides this, the wood or riveted frames will become more or less diamond shaped by belting continually to a heavy engine. When this occurs it is impossible to keep the knives the proper distance from the shear plate. Since adopting the **solid iron frame**, all the cutters work alike and can be depended on to give perfect satisfaction under all circumstances.

The feed table is just the right height for the feeder to stand on the ground and feed the corn comfortably. This enables a man to feed faster than when obliged to stand upon a box or a

specially constructed sideboard.

The tongue is easily removed, so that the loa