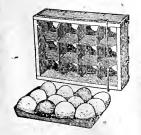

ll. Made of heavy galvanized iron. Durable and practical.



5 quart size, 60 cents. Chick size, 35 cents.



#### NESCO FOUNTAIN.

1-2 gallon galvanized iron,

" 35 cents

55 Cents

#### THE SANITARY CHICK FOUNTAIN.



The "Chick" stands five inches high and holds one quart, and its construction gives no chance for the chicks to fall in and get drowned.

The square base makes it nearly impossible to tip over.

Price, 25 cents.

#### MOE'S TOP-FILL FOUNTAINS.

Always supplies just enough pure water. Won't slop over. Dead air space keeps water cool in summer, warm in winter. Simple in construction. Remove cover and fill from top. Water ceases to flow when cover is removed. Made from best quality galvanized iron.



30 cents.

Price—1 gallon, \$1.25; 2 gallons, \$1.75. 1 "(pigeon), \$1.25.



# STAR EGG CARRIERS AND TRAYS.

The excellence and economy of Star Egg Carriers appeals to all who deliver eggs. Quickly filled and quickly emptied.

Carriers are made of strong wood, and can be piled deep in the delivery wagon.

| D | D | T | ~ | T. |
|---|---|---|---|----|

# "K. & W." EGG CASES.

The most popular Egg Cases in the market and used largely by shippers of eggs.

#### PRICES COMPLETE.

| 8 ( | dozei | 1 | \$ .75 |
|-----|-------|---|--------|
| 15  | 66    |   | .95    |
| 30  | 66    |   | 1.15   |
| 49  | 66    |   | 1.35   |
| 56  | 66    |   | 1.50   |



#### RELIABLE EGG CARRIER.



Has a patent fastening on the cover. Each carrier, with a capacity of 12 dozen, complete with fillers. Price, 65 cents.

#### EYRIE SHIPPING EGG BOX.





Eyrie Shipping Egg Box.

Unquest