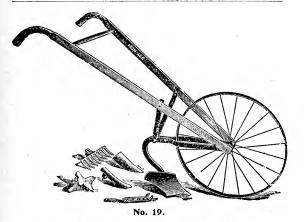

nd Drill Seeder.

Applies the fertilizer in connection with the seed, just where it will do its most efficient work. It is perfectly simple, light of draft, strong, and perfection in the quality of work done. The method of sowing fertilizer and seed, or of sowing the fertilizer alone, is ideal. **Price**, \$18.00.

## "IRON AGE" GARDEN IMPLEMENTS—Continued.

## No. 12. "Iron Age" Wheel Plow and Cultivator.

Remarkable for its exceeding lightness, combined with great strength, the low price and variety of work it will accomplish. Will do all the work of a kitchen garden, as plowing, hoeing, raking and cultivating, and is especially suitable for those desiring such a variety of tools for a small amount. **Price** (complete), \$3.50.

No. 11. "Iron Age." As a wheel plow only. Price, \$2.50.





## No. 19. "Iron Age" Wheel Plow and Cultivator.

Has a higher wheel than any previously offered, it being 24 inches high, with 1-inch tire, and very strongly made. The frame is steel throughout, which insures durability and lightness. **Price**, \$3.25.

#### No. 20. "Iron Age" Single Wheel Hoe.

A most complete single wheel tool. One pair of side hoes, three cultivator teeth, one pair rakes, and a landside plow are furnished. **Price** (complete), \$6.00.

#### No. 21. "Iron Age."

Same as No. 20, with plain hoes only. **Price,** \$4.00.

Can be used as a seeder at any time by adding the drill, or hill and drill seeder attachment.





### ADVANCE ("IRON AGE") FERTILIZER DRILL.

One of the best low-priced fertilizer distributors made. Has galvanized iron disc, which will not rust or