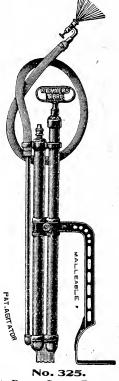

| .48           |
| 66   | 1074,                                   | .25           |
|      | $1074\frac{1}{2}$ ,                     | .25           |
| ٠.   | $30\frac{1}{2}$ ,                       | 2.00          |
| 6.6  | 89, $\frac{1}{2}$ or $\frac{3}{4}$ in., | .20           |
| 4.6  | 89, 1 or $1\frac{1}{4}$ in.,            | .30           |
| "    | 90,                                     | .18           |
| "    | 1584,                                   | .30           |
| 66   | 1107,                                   | .15           |
| 66   | 65,                                     | .20           |
|      | 1507,                                   | .75           |

 $1272, \frac{1}{2} \text{ or } \frac{3}{4} \text{ in.},$ 

1272, 1 in.,

.05

.05

### SPRAY PUMPS.







No. 327 1-2. Myers Little Giant Brass Spray Pump, with agitator, complete with hose and Imperial combination fine and coarse spray and solid stream nozzle. Price, \$2.75.

No. 325. Myers Imperial Brass Spray Pump with agitator, complete with hose and graduating Vermorel fine and coarse spray and solid stream nozzle and malleable foot rest. Price, \$3.25.

No. 324. Myers Lever Brass Spra yPump, with agitator, complete with and hose graduating Vermorel fine and coarse spray and solid stream nozzle. Price, \$4.00.

Price, fitted with Bordeaux nozzle for spraying whitewash, 65c. additional.

## 8=ft. Pipe Extension 40c.

### "MODOC" BUCKET PUMP.

All brass except the foot piece and handle. The cylinder, or barrel, is very large and is made of heavy seamless brass The plunger is holtubing.