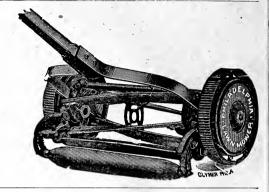

#### GARDEN REQUISITES

There are several aids to the economical management of the garden, which are almost indispensable; one of these is the hot-bed frame for the forwarding of plants for early planting—
a frame made of various sizes, according to the size of the garden, from four sashes upward.
The length of sash is generally six feet, by three wide, the size of glass six by eight inches.
The frame should have a southern or a southeastern exposure; should be made up of fresh
horse manure, and a few leaves mixed with it; this must be laid in a heap preparatory to being
used, and when in a proper state of fermentation, prepared for the reception of the frame. A
few inches of rich, loamy soil must be spread over the manure; then cover the frame with the
sashes, and after standing a few days, to allow the rank heat and steam to pass off, the seed can
be sown. Where the ground is well drained, a better plan is to dig out a space the size of the
frame, one or two feet deep, according to the season and the heat required, in which the manure
is placed, care being taken to pack firmly and evenly.