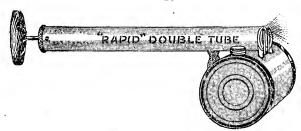

.

#### INCREASE THE EGG PRODUCTION

By using Lewis' Lice and Fly Destroyer. It is the best thing on the market and will actually kill body lice on fowls and animals. Keeps your poultry houses and barns free from all lice, mites, flies, and insects.

Price: 1 qt., 35 cents; 2 qt., 60 cents; 1 gal., \$1.00.

# LEWIS' LICE AND FLY DESTROYER



## SPRAYERS AND POWDER GUNS.

For Spraying all Insecticides on Potato Vines, Shrubs, Small Trees, House Plants, Live Stock and Poultry.

A Great Labor Saver on the Farm and in every Garden, Barn, Greenhouse, Orchard and Hennery. Will apply the finest possible spray on any object desired, and exterminate any kind of insect life.



"New Misty", Tin, 40c.



A size made to fill the need for small sprayer for household requirements.

"Midget", Tin, 25c.



"Rapid", Double Tube, Galvanized Iron, 50c.



### THE "EASY" COMPRESSED AIR SPRAYER.

Made of heavy galvanized steel throughout, with sufficient capacity for one gallon of liquid. Has a powerful pump with which pressure can be maintained by an occasional stroke as the liquid is being discharged.

Price, \$2.00.



#### LEGGETT'S CHAMPION DRY POWDER GUN.

Will cover two rows of potatoes at once, as fast as a man walks. Adjustable to any width of row. Distributes Paris green, hellebore, sulphur, lime, "f u ng ir o i d", tobacco dust, etc.

Price, \$8.00.



Acme, Tin, 40c. Canteen, Brass, 75c.



Acme Powder Gun, 75c.



### "AUTO-SPRAY."

A practical compressed air sprayer, indispensable in the fullest variety for spraying shrubs, growing crops, greenhouses, etc. The pump is of large cap