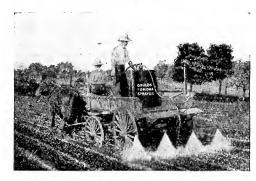

eel air chamber, extending from the top of the sprayer to the valve chamber, making it easy to produce sufficient pressure to continue spraying for some time after the pumping has stopped. It is equipped with a long adjustable lever, producing three, four or five inch strokes by simply removing and replacing a single bolt, thus varying the pump's capacity. The pump may be placed in any length barrel, as the barrel plate is adjustable. It is held firmly in place by this plate and a small anchor at the bottom of the barrel. The agitator is simple, but very effective, operated by the same lever that works the sprayer.

Price, complete, \$17.00.

#### "POMONA" PUMP PARTS.

#### PRICES.



#### FIELD CROP ATTACHMENT.

Spraying Potatoes with a Goulds "Pomona" Sprayer and Field Crop Attachment.





For field crop spraying we offer an attachment which will meet every need. These outfits are arranged for attachment to the rear end of a wagon, as shown in the illustration. One through bolt and two strong iron clamps secure the outfit to the wagon.

The discharge hose from the sprayer, located in the wagon, is connected to a threaded opening of the fixture. For distributing the spray, two iron pipes are connected to the attachment by a folding joint. These pipes contain two, three or more nozzles each. The pipes are held in a horizontal position by iron rods which are attached to the handle of the fixture. By means of this handle the entire outfit is raised or lowered as desired.

Price, \$9.00.

## GOULDS "FRUITALL" BARREL PUMP, NO. 1188.

#### A GOOD LOW-PRICED SPRAYER.



The "Fru