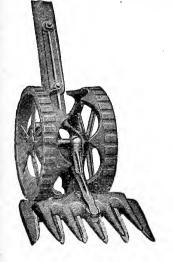

wheel, train of three gears, and many other special advantages.

#### STYLE C.

Has all the improvements, with four blades, open cylinder, and  $8\frac{1}{2}$ -inch driving wheel.

#### STYLE K.

Open wiper, 10-inch wheel; five knives, insuring a fine cut.

Write for quotations.



#### TOWNSEND'S "GLEANER" LAWN TRIMMER.



Does what lawn mowers leave undone. Trims and edges the lawn with remarkable speed and perfection. 9-inch wheel, ball-bearing; 4 steel blades, 8-inch cut. Strictly high grade in every particular.

Price, \$5.00.

#### "Simplex" Grass Catchers.



Will fit any mower made. Instantly attached and detached. Canvas body, galvanized iron bottom, combining strength with lightness.

No. 1 for 12, 14 and 16-inch mowers. No. 2 for 16, 18 and 20-inch mowers.

Price, \$1.25 each.



## THE VICTOR GRASS CLIPPER

AND

#### Handy Lawn Trimmer

is intended to substitute the regular mower only where the mower is too large to take care of the work, as when clipping close to a fence or wall, clipping around trees, bushes or flower beds, and when the grass is too tall for the regular mower. The Victor will cut grass of any height.

Price, \$3.00.



## HOSE REELS.

Made from hard wood or with steel frame. Strong, well bolted together, and durable.

Price from 75c. to \$2.50.



## GARDEN AND LAWN HOSE.

High Grade Rubber and Cotton Hose.

## PERFECT HOSE MENDER.



A one-piece article of solid brass, made of very best quality of material, with tube and clamps stamped out in one piece, making a continuous tube. All that is needed is a hammer to bend down the clamps on the ho