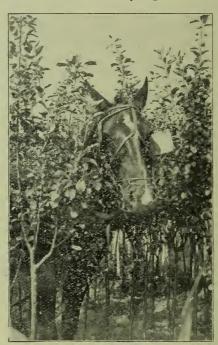

e purpose of comparison. Giant Prolific is four times as large. The trees usually bear in the nursery before being shipped. Hardy. Excellent shade tree. Nuts splendid quality: 1½ inches diameter. Price per tree \$1.50 each.

Chestnut, Numbo. A variety of the Spanish Chestnut, that produces very large fruit. Tree is of large growth, and regular form. It is a handsome lawn or street tree.

Chestnut Paragon. Tree similar to

Numbo. Fruit larger and better flavor. It begins to bear while very young.

Crab, Bechtels. One of the most beautiful of the many fine varieties of flowering crabs. Trees of medium size, covered in the early spring with large, beautiful, double, fragrant flowers, of a delicate pink color. From a distance the flowers have the appearance of small roses. Blooms when young.



Family Combination Apple Tree. For description see page 2.

Crab, Floribunda. Flowers single, beautiful carmine in bud, white when open. Flowers in May. Fruit is very ornamental in the autumn.

**Crab**, flowering red or white. These are Chinese crabs of moderate growth. The flowers are beautifully double, and very fragrant, nearly two inches in diameter. Order by color.

Dogwood, white flowering. An American species of spreading irregular form, growing to twenty five feet. The flowers appear before the leaves are 3 to 3½ inches across and very showy. They are very durable, lasting over two weeks. Foliage gravish green color, glossy and handsome, in autumn it turns to a deep red, rendering the tree very showy and beautiful.

**Dogwood**, red flowering. Similar in habit to the white flowe