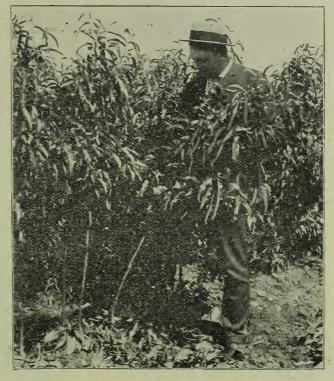

ting, juice very good in quality, adhering to the stone. Tree vigorous. One of the very earliest of peaches. Hardy.

Chairs Choice. Late. Yellow. Free. A late yellow flesh variety, very beautiful and desirable, of largest size, deep yellow, with red cheek, freestone, flesh firm and of best quality: desirable as a dessert fruit and for canning.

Kalamazoo. Freestone. Late. Fruit above medium to large, roundish oval, greenish yellow, changing to pale yellow and more or less splashed and mottled with attractive red. Flesh light yellow, slightly stained at the pit, juicy, firm, a good shipper.

Lamont. Freestone. Medium season. Fruit above medium, somewhat resembling the Crawford type in shape, greenish yellow, with a small amount of blush, flesh light yellow, moderately juicy, good quality.



Trimming Peaches.

Over three hundred thousand peaches in this block.

Thurber. Large White. August. Freestone. Large, roundish oblate, creamy white marbled with crimson, juicy, melting, rich, freestone, a splendid peach for home use.

# New Strawberry.

Home. The best strawberry for HOME use in the world. Very large, slightly flattened, sweet, possessing the delightful wild strawberry flavor in a remarkable degree, rich, red flesh, melting, seeds few, hull easily removed, flowers perfect. We know of no strawberry

as good as this for home use. It is too juicy to ship well. Something new. Price, \$2.50 for 50 plants, or \$4.00 per 100; by mail, postage paid by us. Take all strawberry orders on strawberry blanks.

# Ornamental Trees.

Balm of Gilead, Balsam Poplar. A rapid tall growing tr