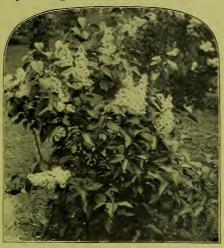

to the above, bearing small yellow flowers, succeeded by cherry like, bright red fruit, edible, and of pungent agreeable flavor. Very showy. An excellent plant for lawn or shrubbery.

Elder, Golden. (See Sambucus Aurea).

**Erianthus, Ravenne.** Grass, 4 to 6 feet. A very fine ornamental grass, growing to a height of from 4 to 6 feet, bearing very handsome plumes, making a fine back ground for beds of herbaceous plants.



Lilac Marie LaGraye.

**Eulalia, Japonica.** Grass, 4 to 6 feet. A very large plumed, narrow leaved ornamental grass.

**Euonymous.** Strawberry or Spindle Tree. Burning bush. A tall growing shrub with large leaves, turning to scarlet in autumn; fruit large, dark red.

Euphorbia. Perennial, 18 inches. Broad

umbels of pure white flowers with green eye; July and August.



Lilac Michael Buckner.

**Exochorda, Albertii.** Shrub, 5 to 7 feet. A strong vigorous grower, with beautiful dark

green foliage; spikes of pure white flowers entirely cover the bush at blooming time, May.

Exochorda, Grandiflora. Shrub 5 to 7 feet. Vigorous, fine shaped, with light colored foliage and wood, and a great profusion of exquisite pure white flowers, which are borne in slender racimes of 8 to 10 florets each, on slender wire-like branches.

Filbert, Cut Leaved. (See Corylus, Laciniata).

Filbert, Purple Leaved. (See Corylus Atropurpurea).

Forsythia, Fortuneii. Shrub, 3 to 5 feet. Bright yellow, bell-shaped flowers, coming before the leaves in the spring. Shrub a good strong, upright grower.

Forsythia, Sieboldii, Similar to above, but larger grower, and different shade of y