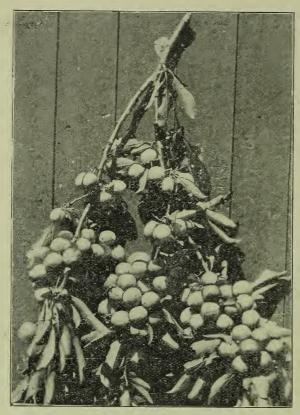

een Apples.

Walker Beauty. Winter.—Sour. Blush. Attractive in color, irregular, yellow, more or less blushed, sometimes with a distinct red cheek, medium to very large; too acid for dessert, but an excellent cooking apple; bears while young, not a heavy bearer; tree a good grower.

## New Pears.

Garber. Large. Russet Brown. A Japanese Hybrid, and the best of its class. Handsome. Earlier than Keiffer, larger and better quality; free from blight, hardy, immensely productive, bears young, excellent for canning and preserving.

Stuart Seckel. Sweet. Russet. A seedling of the Seckel. Fruit larger, handsomer and a better keeper. Tree a strong, thrifty grower, and a heavy bearer; bears young. Hardy and free from blight. Quality of fruit is excellent, fully equal to the Seckel.

### New Plums.



Sultan Plum.

It should not be allowed to bear like this.

Sugar Prune. Large. Purple. September. A seedling from the French Prune. Fruit large and very uniform in size; flesh yellow, tender and rich in sugar; color dark purple, covered with a thick white bloom; tree a good grower, and productive.

Sultan. Large. Dull red. August. Fruit large, dull red with blue bloom; sub acid; one of the best for cooking; a good keeper and shipper.

### New Cherries.

**Dyehouse.** Sour. Ripens a week ahead of Early Richmond; an early, sure and abundant bearer. A splendid market variety. Very hardy.

## New Currants.

Black Champion. Large berries. Excellent flavor. Berries large, black, flavor mild, and excellent, prolific, very superior for cooking, jams, wine, etc. Best black currant grown.

Prince