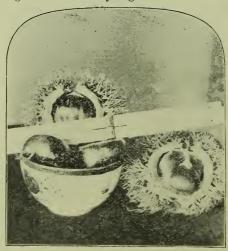

m colored, speckled with purple and yellow, medium. Seed pods long and very nar-

row.

Catalpa Bungei—Chinese Catalpa. A species from China, of dwarf habit, growing only from three to five feet high. Foliage luxuriant, bright and glossy; very handsome. Top grafted on tall stems, it makes a very beautiful umbrella-shaped tree. Dwarf trees \$1.50 each; top grafted trees \$2.50 each.

Cherry, Double Flowering. At the period of flowering, in May, a remarkably beautiful and attractive tree. The flowers are so numerous as to conceal the branches, and present to the eye nothing but a mass of bloom, each flower resembling a miniature rose.

Chestnut, Japan. Introduced from Japan. It forms a handsome lawn tree, and produces much larger fruit than the American variety. Begins to bear while young.



New Chestnut -- Giant Prolifiic.

The chestnut in the burr at the right is natural size and put there for the purpose of comparison. Giant Prolific is four times as large. The trees usually bear in the nursery before being shipped. Hardy. Excellent shade tree. Nuts splendid quality: 1½ inches diameter. Price per tree \$1.50 each.

Chestnut, Numbo. A variety of the Spanish Chestnut, that produces very large fruit. Tree is of large growth, and regular form. It is a handsome lawn or street tree.

Chestnut Paragon. Tree similar to

Numbo. Fruit larger and better flavor. It begins to bear while very young.

Crab, Bechtels. One of the most beautiful of the many fine varieties of flowering crabs. Trees of medium size, covered in the early spring with large, beautiful, double, fragrant flowers,