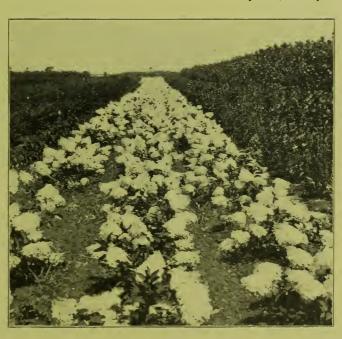

nial, 18 to 24 inches. Among the showiest of all perennials. From June till frost they are a mass of bright orange blossoms with centers of dark red-trown and rings of brilliant scarlet. They thrive in almost any soil.

Garden Heliotrope. (See Valeriana Officinalis).

Garden Pinks. Perennials, 18 to 24 inches. We offer two varieties. Her Majesty—Flowers large and Fringed. Very double; clove scented. A rival of the Carnation. Souvenir de Sale—A very soft rosy pink; large, very double and beautifully formed. Fine for cutting.

**Geum Atrosanguineum.** Perennial, 9 inches. Has clusters of bright red flowers, followed by silvery, feathery, heads of seeds; May and June.

Globe Flower. Perennial, 18 inches. Named from the shape of the flowers, which are round. Flowers lemon yellow, solitary or



Block of Hydrangea, P. G. (Bush Form.) Growing in Our Nursery.

in twos; a native of Europe; handsome. Suitable for wet spots.

Golden Bells. (See Forsythia).

Golden Elder. (See Sambucus Aurea).
Golden Glow. (See Rudbeckia).

**Gypsophilla Paniculata.** Baby's breath. Perennial, 1 to 2 feet. A very graceful plant, and very easily cultivated. Splendid for cutting and house decoration; may be used in green or dried state.

Halesia. Snow Drop of Silver Bell Tree. Shrub, 3 to 5 feet. A beautiful, thrifty shrub, with pretty, white, bell-shaped flowers, in May. It is distinguished by its four winged, fruit, which is from 1 to 2 inches long. A very desirable shrub.



 $\label{eq:conditional} \textbf{Hydrangea Paniculata Grandiflora.} \\ (Tree form.)$ 

Helianthus, Multiflora. Perennial, 3 to