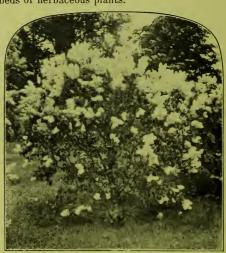

erennial, 2 to 3 feet. Flowers purple, yellowish or white, in long terminal racines. June to August. One of the most satisfactory of our early blooming plants.

Dutchman's Pipe. (See Birthwort).

**Elaeagnus, Augustifolia.** Shrub 4 to 6 feet. Leaves woolly white, spotted, producing a very unique effect among other plants.

Elaeagnus, Longipes. Shrub, 4 to 6 feet. Similar to the above, bearing small yellow flowers, succeeded by cherry like, bright red fruit, edible, and of pungent agreeable flavor. Very showy. An excellent plant for lawn or shrubbery.

Elder, Golden. (See Sambucus Aurea).

**Erianthus, Ravenne.** Grass, 4 to 6 feet. A very fine ornamental grass, growing to a height of from 4 to 6 feet, bearing very handsome plumes, making a fine back ground for beds of herbaceous plants.



Lilac Marie LaGraye.

**Eulalia, Japonica.** Grass, 4 to 6 feet. A very large plumed, narrow leaved ornamental grass.

**Euonymous.** Strawberry or Spindle Tree. Burning bush. A tall growing shrub with large leaves, turning to scarlet in autumn; fruit large, dark red.

Euphorbia. Perennial, 18 inches. Broad

umbels of pure white flowers with green eye; July and August.



Lilac Michael Buckner.

**Exochorda, Albertii.** Shrub, 5 to 7 feet. A strong vigorous grower, with beautiful dark

green foliage; spikes of pure white flowers entirely cover the bush at blooming time, May.

Exochorda, Grandiflora. Shrub 5 to 7 feet. Vigorous, fine shaped, with light colored foliage and wood, and a great profusion of exquisite pure white flowers, which are borne in slender racimes of 8 to 10 florets eac