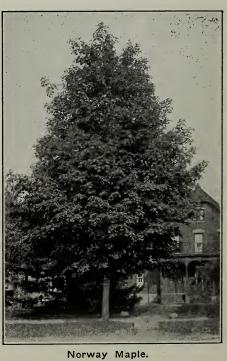

|
| Reitenbach's Purple (A. platanoides Reit-                                                                                                    |
| enbachi). Purplish green foliage.                                                                                                            |
| Each 10                                                                                                                                      |
| Reitenbach's Purple         (A. platanoides Reitenbachi).           Purplish green foliage.           Each 10           4 to 6 ft            |
|                                                                                                                                              |



Maples Continued



Silver or Soft Maple.

| Silver, or Soft (A. dasycarpum). A large                                                                                                                          |
|-------------------------------------------------------------------------------------------------------------------------------------------------------------------|
| Silver, or Soft (A. dasycarpum). A large<br>tree of rapid growth; foliage bright<br>green above, silvery beneath. A favorite                                      |
| green above, silvery beneath, A favorite                                                                                                                          |
| for streets and parks. Each 10