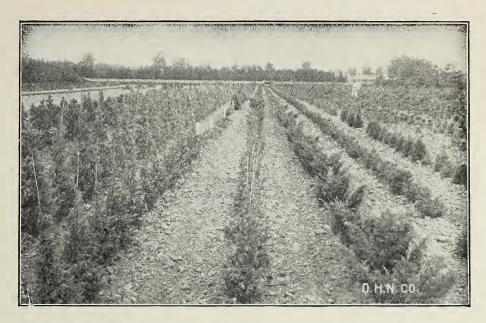

View\_in Hill Nursery—In this section are shown young transplanted Douglas Fir in foreground, Norway Spruce to the left and to the extreme right American Arbor Vitae.

Blocks of Specimen Evergreens, principally Junipers, Hemlocks and Pines.