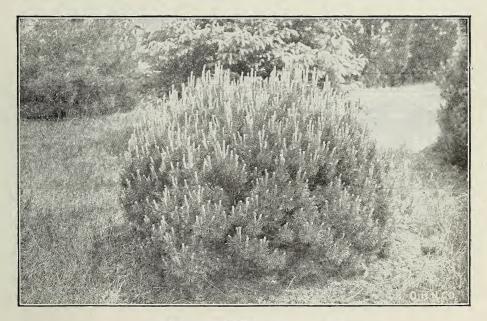

|
| Picea Excelsa (Norway Spruce)                 |          | 2-3              | feet | 1.00                  | 7.50    | 60.00    |
| « « « «                                       |          | 3-4              | feet | 1.25                  | 10.00   |          |
|                                               |          | 4-5              | feet | 2.75                  | 25.00   |          |
| ******                                        |          | 5-6              | feet | 3.25                  | 30.00   |          |
| Picea Excelsa Inverta (Weeping Norway Spruce) | B&B      | 4-5              | feet | 2.25                  | 20.00   |          |
|                                               | B & B    | 5-6              | feet | 3.00                  | 25.00   |          |



Pinus Mugho-Dwarf Mugho Pine (true type).

# The Blue Spruce

We are headquarters for this splendid variety, having specialized in them for years, and notwithstanding the unusual demand, have succeeded in building up a magnificent stock (without doubt the largest in the world). We offer two types as below, and in ordering from our immense stock of choice trees you may rely upon receiving both in color and form "specimens" in every sense of the word. For prices on Colorado Blue Spruce Seedlings see page 10. For prices on transplants see page 4.

### PICEA PUNGEN KOSTERIANA GLAUCA (Koster's Grafted Colorado Blue Spruce) Genuine Steel Blue—Compacta Type

| Variety |         |             |       |          |      |        | Size     |                  | Each | 10     | 100     |          |