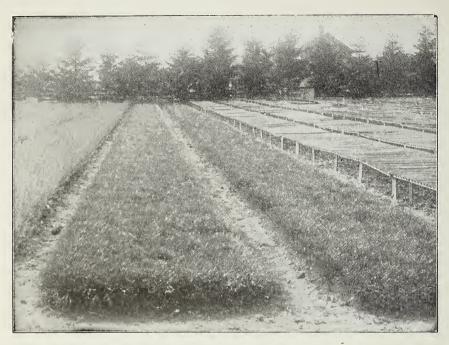

### Special Trade Offer

 $1-1\frac{1}{2}$  ft. Balled and Burlapped

\$1.00 Each, \$9.00 per 10

Seedling Beds in Hill Nursery. European Larch at left. Scotch Pine in center. One year White Pine under racks at right.