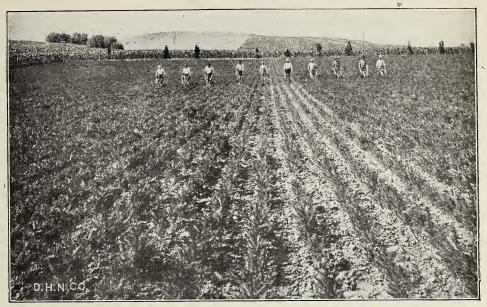

This certificate applies only to the condition of this nursery for the year ending July 22, 1916.

P. A. GLENN, Chief Inspector. STEPHEN A. FORBES, State Entomologist.

The hand cultivators at work in block of 1,000,000 transplanted Norway Spruce.