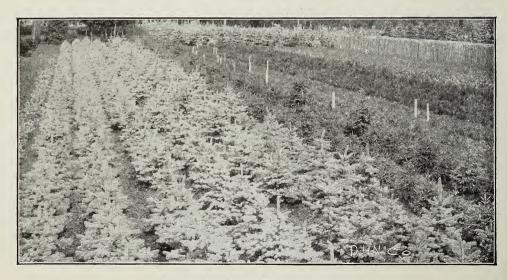

| "    | "      | В&В      | 5-6              | feet | 8.50   | 75.00   |          |

# PICEA PUNGEN GLAUCA (Colorado Blue Spruce)

### Genuine Natural Type—Selected Blue

| Variety |        |        |        |      |        |         | Size |      | Each   | 10      | 100 |
|---------|--------|--------|--------|------|--------|---------|------|------|--------|---------|-----|
| Picea   | Pungen | Glauca | (Colo. | Blue | Spruce | e)B & B | 2-3  | feet | \$2.25 | \$20.00 |     |
| "       | ш      | "      | "      | "    | - "    | B & B   | 3-4  | feet | 3.50   | 30.00   |     |
| "       | "      | "      | "      | "    | 16     | B & B   | 4-5  | feet | 5.00   | 45.00   |     |
| "       | "      | "      | ш      | "    | "      | B & B   | 5-6  | feet | 6.00   | 55.00   |     |



Blocks of Blue Spruce Trees in Hill Nursery.

|         | Specimen           | Evergreens                              | and      | Con   | iife:           | rs – | - Conti             | inued    |          |
|---------|--------------------|-----------------------------------------|----------|-------|-----------------|------|---------------------|----------|----------|
|         | Var                | iety                                    |          |       | Size            |      | Each                | 10       | 100      |
| Pinus   | Austriaca (Austria | an Pine)                                | B &      | B 2   | <b>-</b> 3      | feet | \$ 1.50             | \$ 12.50 | ,        |
| Pinus   | Cembra (Swiss St   | one Pine) $\dots$                       | B &      | B = 2 |