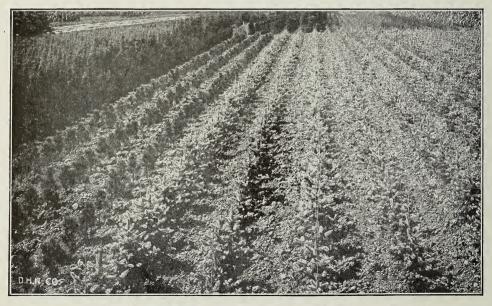

View\_in Hill Nursery—In this section are shown young transplanted Douglas Fir in foreground, Norway Spruce to the left and to the extreme right American Arbor Vitae.

Blocks of Specimen Evergreens, principally Junipers, Hemlocks and Pines.