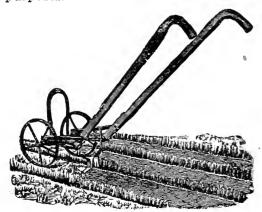

nded during that time. He knows the good points as well as the defects of each. From this knowledge he has perfected, after repeated efforts, this new tool, which in a simple form, does all the work that can be done by the complicated attachments and combina-

tions of the other tools.

One thumb screw is all that is operated in adjusting this tool. No attachments are neces-

sary to make it do the work needed.

The tool is now in its third year. The tool is now in its third year. Onion growers and truckers find that it works closer to the plant than any other, and save them half on cultivation and hand weeding.

The photograph shows the tool complete. It is durable, made of the best material, and

within the reach of all in price.



The best hand weeder for all finger weeding purposes.



McGEE CULTIVATOR

The best cultivator of all for straddling the row.



THE PHILLIP CULTIVATOR

A regular "old fashioned scrub." Made in Chicago. 6-inch and 9-inch size.

PRICE OF ALL TOOLS IN FRONT OF BOOK

#### New Way Garden Barrow



This barrow is framed of the best grade of seasoned hard wood carefully put together, then primed, painted and varnished, high carbon steel axle. Box (when sides are up) is 26 1/2 inches long, 19 1/4 inches wide at front, 22 1/4 inches wide at rear, 1114 inches deep, and has a 201/2 inch wheel. The handiest thing about the place for corn or any big crop.

#### Something Different

The sides detach as easily as those of the ordinary barrow but unlike the usual barrow do not fall out when the barrow is upset.



times the capacity of the b sides are in nat