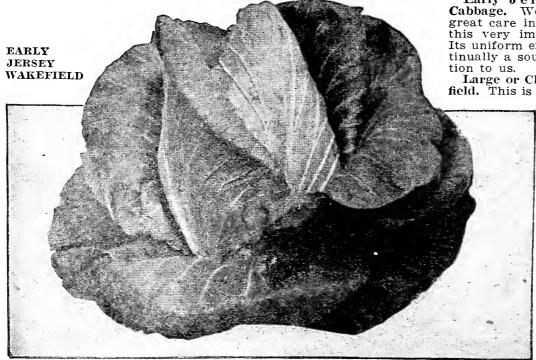

s close as eighteen inches each way, while

large late varieties, horse cultivated, need thirty or more inches each way.

Nitrate of soda will hurry the crop and if heads are so early as to begin bursting, push the head to one side far enough to tear off the roots on one side.

When club root appears, lime the soil heavily and do not plant brassica, that is, turnips, cauliflower and kindred crops upon this sick soil for two or three years.

Fight cabbage worms with Paris Green, Hellebore, or other good stomach poison.

For cabbage maggots, pour kerosene emulsion about the roots or cut tarred paper in three-

inch squares, split the square to the center, and place this collar on the ground about the plant when the plant is set. For plant lice or aphis use tobacco tea or kerosene emulsion.



Early Jersey Wakefield Cabbage. We have exercised great care in the growing of this very important variety. Its uniform excellence is continually a source of gratifica-

Large or Charleston Wakefield. This is a selection from

the best early Jersey Wake-field which will average about 50 per cent larger.

Early York. eads small, Heads heart - shaped, firm and tender. Can be planted 15 to 18 inches apart.

Early Winningstadt. early variety of excellent quality, not as early as the Wakefield.

Extra Early Express. An extra early sort, in which the plants are compact, with round thick leaves that form an oval head, which is astonishingly large for the size of the plants.

Early Spring Cabbage. The earliest flat head, as early as Jersey Wakefield. Yields one-

third more than the early pointe