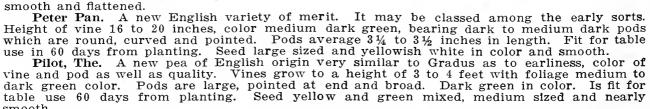

dark in color. Fit for table use 61 days from planting. Seed blue, slightly dented, large.

Prolific Early Market Said to be an improvement over

Prolific Early Market. Said to be an improvement over the First and Best. This pea is early, hardy and productive. Vines are strong and vigorous, pale green color. Height 2½ to 3⅓ feet. Pods are round, blunt, light green colored and average 2½ to 2¾ inches in length. Is fit for table use in 52 days from planting. Seed medium sized, yellow and

smooth.

Primo. A good early broad podded pea of recent introduction. Vines grow to a height of 3 feet, are light green in color and strong growing. Pods are of good size, light green in color and are slightly curved and pointed at end. Are fit for table use in 58 days from planting. Seed is large, white,



smooth.

Saxonia. The originator of this new Pea describes it as follows: With rare unanimity has my new Pea, which I introduced last year, been accepted in all pea growing countries as denoting an important progress in the development of our first early round sorts.

It is a well known fact that the one decided shortcoming of our first early round peas has always been their short yield as compared to that of later sorts. This blemish has been completely remedied by my new Pea "Saxonia," for it yields as abundantly as the favorite later sorts, and it cannot be surpassed in earliness by any pea.

The pods are of double the size of the Extra Early or First and Best, they appear mostly in pairs and are filled with large, pure white peas. The plant has the convenient height of

Telegraph. Cl