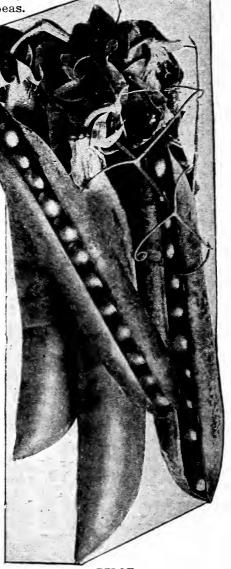

deeper shade of green, and the peas are of only fair quality, although the pods are of very fine appearance. Pods 4 to 4½ inches long, medium dark green, pointed. Fit to pick 65 days from planting. Seed large, blue and round dented.

Velocity. Height 2 feet, medium pale green foliage. Of the same type as Alaska. Pods small, straight, blunt, medium green in color, well filled with Peas of excellent flavor. Matures to first picking in 44 days from planting. Seed blue, small, pitted.

White Marrowfat. Vines hardy, strong, vigorous and bearing broad, thick leathery pods near the top of the vine, and containing peas of a poor quality. Height 45 to 50 inches, foliage light green in color, pods 3 inches long, blunt and light green. Ready to pick 69 days from planting. Seed large, smooth, white.



PILOT

### PEAS—Continued

#### WRINKLED SEED, 56 POUNDS TO BUSHEL

American Wonder. Vigorous, productive vines, with a luxuriant foliage, and producing the leaves on one side of the stalk, growing from 9 to 12 inches high. On account of its dwarf habit of growth it is very desirable for private garden use. Pods are light colored, straight, round, about 2½ inches long and blunt at the end. Fit for picking 55 days from planting. Seed is wrinkled, green, medium in size and square at the ends.

Advancer. Vines upright and vigorous in growth, hardy and productive. Height 30 inches, foliage dark green, pods 2½ to 2½ inches long, round, dark colored and blunt, fit for picking 61 days from planting. Seed green, wrinkled, medium in size. A very fine pea for canners'

Admiral. A long vine, medium