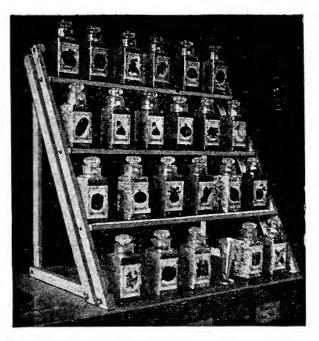

# THE BETEMALL SERVICE STAND

(Beat 'em All)

This stand will make a handsome addition to store fixtures, being made good and strong, yet light weight; firmly bolted, not a nail in its construction, and with ordinary care will last a lifetime. Is Collapsible, so that it can be stored away in small space when not in use, and comes to you crated.

Is suitable for the attractive display of anything in the Grocery or Hardware line, and especially adapted for the proper display and sale of

cially adapted for the proper display and sale of bulk garden seed. Will hold 36 jars—jars are extra, see page 4. We have contracted for a large number of these stands, owing to numerous requests from our customers for something in this line, so we are able to make the price low.

Price per stand, \$4.00 each, F. O. B. Chicago.

THE STAND SET UP-Jars are extra

THE STAND FOLDED