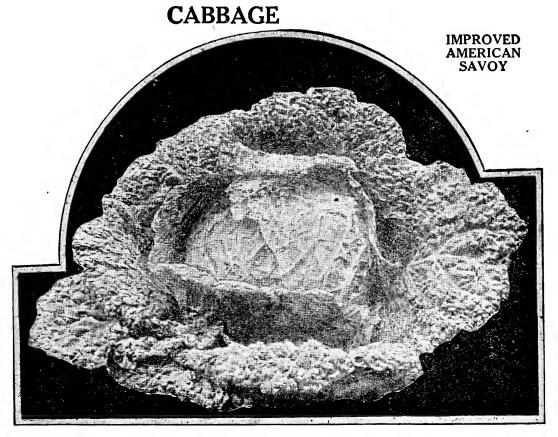

| ARTICHOKE.                                       | Tel. Cipher.           |
|--------------------------------------------------|------------------------|
| Large Green Globe                                | AbbadonPer lb. \$4 00  |
| Tubers (Jerusalem)                               | AbatisPer bu. 1 50     |
| ASPARAGUS—Seed.                                  | Lb.                    |
| Conover's Colossal                               | Aspen 25               |
| Barr's Mammoth                                   | Ascetic                |
| Palmetto                                         | Assurge 25<br>Askag 30 |
| Giant Argenteuil                                 | Askag                  |
| Bonvallets Giant                                 |                        |
| ASPARAGUS—Roots.                                 | Per 1,000              |
| 1 year old roots                                 | •                      |
| 2 year old roots                                 | Attile                 |
| 3 year old roots                                 | Attolo 6 00            |
| BEANS—Dwarf, Bush or Snap.                       |                        |
| Green Podded Varieties.                          |                        |
| Beans are 60 lbs. to Bu., except Limas and Broad | Windsor which are      |
| 56 lbs. and Flageolets and Red Kidney which ar   | e 58 lbs. to Bu. Bu.   |
| Hopkin's Improved Red Valentine                  | Bark                   |
| Early Improved Red Valentine                     |                        |
| Long Yellow, Six Weeks                           | Bade                   |
| Round Yellow                                     | Baker Crop failed      |
| Extra Early Refuge                               |                        |
| Refugee or 1,000 to 1                            |                        |
| Burpee's Stringless Green Pod                    | BasteCróp failed       |
| Bountiful                                        |                        |
| Longfellow                                       |                        |
| Black Valentine                                  |                        |
| Pheasant Eye Stringless Green Pod                | Bant12 00              |
| Dwarf Horticultural                              |                        |
| Goddard, or Boston Favorite                      |                        |
| White Marrow                                     | BattingCrop failed     |
| Prolific Tree                                    |                        |
| Vineless Marrow Navy                             |                        |
| Boston White Pea Bean                            | Baccate 5 00           |
| Red Kidney                                       | Barrab 6 00            |
| Broad Windsor Bob, Fava, or Horse Bean           | Bacchanal 5 00         |
| BEANS—Bush Lima Varieties.                       |                        |
| Burpee's Bush Lima                               | Billow 7 00            |
| Henderson's or Dwarf Seiva                       | Binmac 6 00            |
| Dreer's Bush Lima                                |                        |
| Fordhook Bush Lima                               | Bit 8 00               |
| BEANS—Dwarf, Bush or Snap.                       |                        |
| Wax Podded Varieties.                            |                        |
| Davis White Wax                                  | Bidden Crop failed     |
| Improved Golden Wax, Rust Proof                  | Bespeake               |
| Black Wax                                        | Bedlaw                 |
| Pencil Pod Black Wax                             | Beguile                |
| Challenge Black Wax  Prolific German Black Wax   | Betroth                |
| Bismarck Black Wax                               | Becloud                |
| Currie's Rust Proof Wax                          | Believe                |
| Jones Stringless Wax White Wax                   | BilberCrop failed      |
| WHILE WAY                                        |                        |