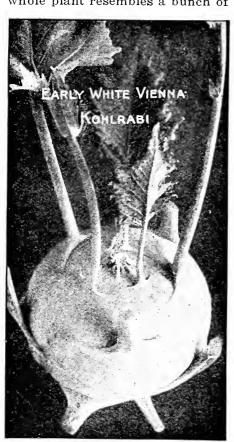

or four or five pounds to the acre, one-half inch deep, as early as the soil can be worked in spring. Thin the plants to a stand of four to six inches in the twelve to eighteen-inch rows. It is advisable to throw earth to the plant to blanch it, very much as celery is blanched.

London Flag. This is the variety generally cultivated in this country. It is hardy and of good quality.

Large American Flag. A variety which has become very popular with some market gardeners on account of its being larger than the London Flag.

Large Rouen. Stem very large but comparatively short; the leaf is very broad, covered with whitish bloom. Stands a long time in condition for use.

Musselburg. The largest variety, often 3 inches in diameter and becoming very white and tender. A hardy and desirable sort.



EARLY WHITE VIENNA KOHL-RABI

PRICES OF ALL SEEDS ARE LISTED ALPHABETICALLY IN THE FRONT OF CATALOGUE

#### **LETTUCE**

Culture. As lettuce will stand considerable freezing, it may be seeded or transplanted outof-doors as soon as the soil can be worked in spring. For a succession, replant every three weeks till within sixty days of freezing weather. The soil cannot be made too rich and this crop must be grown quickly and unchecked to be of superior quality. North of the Ohio lettuce is frequently started under glass like cabbage in hot beds; in February transplanted to cold frames and hardened to be set out-of-doors in early April. In more southern or milder winter climates, lettuce may be sown in autumn, protected with sash or coarse litter and in late winter transplanted, or thinned a