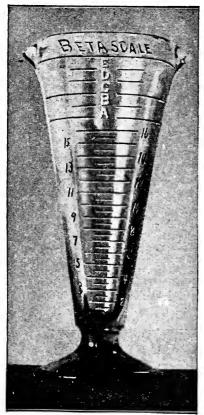

THE BETASCALE

# THE BETASCALE

(BEAT-A-SCALE)

#### Seed Measuring Glass

SIMPLE-ACCURATE-SAVES TIME AND LABOR

Measures from 1/8 oz. to 1/4 lb.

# Some of the advantages gained by using the BETASCALE Measuring Glass

- 1.-You give balance weight, not down weight.
- 2.—By the use of Betascale glass you can wait on customer in 1-5 time than by the old way of using a scale.
- 3.—You do not have to consult a catalog. With each glass we furnish a chart with numbers corresponding with those on glass showing how to measure out 38 varieties of seed; vegetable, herbs, sweet peas, nasturtium, etc., etc. By transferring these figures to the labels on the seed jars the method is quickened.
- 4.—On account of the shape of the measuring glass the quantity of seed looks larger in the glass than it does in the scoop of the scale and satisfies the customer.
- 5.—By its use a boy or girl can handle the trade accurately and quickly.

Price of Betascale Measuring Glass

Chart furnished with each glass, f. o. b. Chicago.