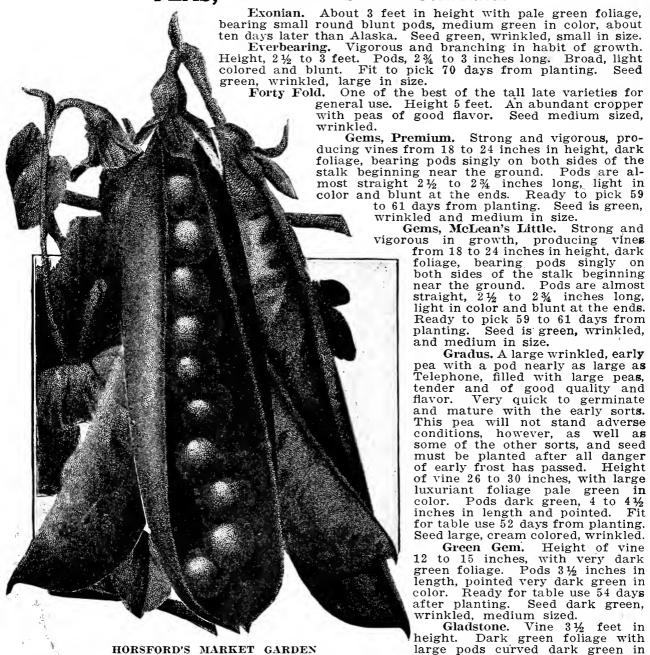

reen foliage, bearing long, broad pointed pods, dark green in color. Fit for picking 61 days from planting. Seed large,
green, wrinkled. This pea is much more uniform in growth than the Stratagem, which it very closely resembles, and has the advantage of remaining fixed in its type, and showing practically no sports or runners.

English Wonder. Vines vigorous in habit, 12 to 18 inches in height. Medium green in color. Pods 3 inches long, slightly pointed, dark green in color. Fit for table use 67 to 69 days from planting. Seed blue green, wrinkled, medium size.



### PEAS, WRINKLED SEED—Continued.

Ready to pick 59 to 61 days from

for table use 52 days from planting. Seed large, cream colored, wrinkled.

wrinkled, medium sized.

Gradus. A large wrinkled, early

Seed is green, wrinkled,



large pods curved dark green in color. Fit for table use 80 days

from planting. Seed blue green, wrinkled, large size.

Golden King. Vine 4½ feet in height, pale green foliage. Pods 4 to 4½ inches in length, straight, Golden yellow in color. Ready to pick for table use 77 days from planting. Seed

straight, Golden yellow in color. Itelay to profit the large, green, wrinkled.

Horsford's Market Garden. Strongly resembling Premium Gem in habit of growth, but about one-third taller. Vines growing 26 to 30 inches high, foliage dark green, pods light colored, straight, about 2½ inches long and blunt. Fit for picking 68 days from planting. Seed green, wrinkled, medium in size. A very popular pea with the canners and market gardeners on account of its excellent quality.

Heroine. Vines are str