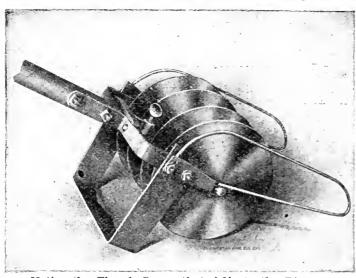

Single wheel hoes are lighter than the double and do almost the same variety of work, but are used mostly between the rows, yet by attaching the wheel to the other side of the arm, Planet Jr. Single Wheel Hoes can be used to hoe both sides at once while the plants are small—the most important time.

#### Planet Jr. Twelve-Tooth Harrow, Cultivator and Pulverizer

This tool expands to 32 inches and contracts to 12. The expander works with ease, yet holds the tool thoroughly rigid. The teeth and pulverizer leave the ground in the finest condition, and the operator can set the tool exactly to any depth desired, making delicate work not only possible, but easy. Improved braces enable one to change the handles in height to suit boy or man, and also sidewise.



## **CULTIVATORS AND WEEDERS**



Notice the Thumb Screw that Adjusts the Discs

#### The stiff wire leaf guards keep the tops of the plants away from the discs.

Perfection Garden Cultivator

Different From Others-Superior to All. The lightest garden tool on the market.

Easiest to adjust.

Strongest in workmanship.

Easiest to operate.

Is a complete machine within itself.

Needs no extra parts.

The only garden tool made that throws the soil to or from the plants without extra attachments.

Is made in three sizes, viz:

No. 1. With two discs, on which 6 inch or 7 inch knives may be used.

No. 2. With four discs, on which 7½ inch, 8¼ inch or 8¾ inch knives may be used.

No. 3. With four discs, on which 10 inch or 11 inch knives may be used.

The No. 1 will work rows 9 to 11 inches wide, No. 2 will work rows 11 to 14 in