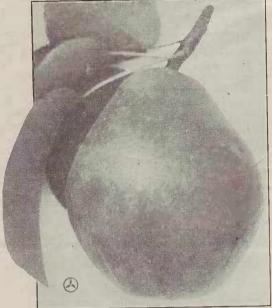

-

2

Niagara Peach

| Flemish Beauty Pear                                                                                                                                                                                                              |                                                                    |                                                                                                                                                     |                                                                                 |  |  |  |  |
|----------------------------------------------------------------------------------------------------------------------------------------------------------------------------------------------------------------------------------|--------------------------------------------------------------------|-----------------------------------------------------------------------------------------------------------------------------------------------------|---------------------------------------------------------------------------------|--|--|--|--|
| PEARS.                                                                                                                                                                                                                           | Each                                                               | Per 10                                                                                                                                              | Per 100                                                                         |  |  |  |  |
| Standard—(Except below), 5 to 7 feet                                                                                                                                                                                             | \$0 35<br>25<br>50<br>40<br>30<br>25<br>20<br>25<br>20<br>25<br>20 | \$3 00<br>2 00<br>4 00<br>3 50<br>2 50<br>2 00<br>1 50<br>2 00<br>1 50<br>1 50                                                                      | \$25 00<br>18 00<br>35 00<br>25 00<br>20 00<br>15 00<br>12 00<br>12 00<br>12 00 |  |  |  |  |
| PLUMS.                                                                                                                                                                                                                           |                                                                    |                                                                                                                                                     |                                                                                 |  |  |  |  |
| European and Japan, 5 to 7 feet.<br>Abundance and Burbank, 5 to 7 feet.<br>Reine Claude and Climax, 5 to 7 feet.<br>Mative, 5 to 7 feet.<br>Pissardi, 5 to 6 feet.<br>'' 3 to 4 feet.<br>Othello, 5 to 6 feet.<br>'' 4 to 5 iet. | 40<br>35<br>35<br>50<br>40<br>50<br>30<br>50<br>40                 | $\begin{array}{c} 3 & 50 \\ 3 & 00 \\ 3 & 00 \\ 4 & 00 \\ 3 & 00 \\ 4 & 00 \\ 4 & 00 \\ 2 & 50 \\ 4 & 00 \\ 2 & 50 \\ 4 & 00 \\ 3 & 50 \end{array}$ | 30 00<br>25 00<br>25 00<br>                                                     |  |  |  |  |
| CHERRIES.                                                                                                                                                                                                                        |                                                                    |                                                                                                                                                     |                                                                                 |  |  |  |  |
| Sweet, 5 to 7 feetNo. 1 size<br>4 to 5 feetMedium size<br>Sour, 4 to 5 feetNo. 1 size<br>" 3 to 4 feetMedium size                                                                                                                | 1 40                                                               | 4 00<br>3 50<br>3 50<br>2 50                                                                                                                        | 35 00<br>30 00<br>30 00<br>20 00                                                |  |  |  |  |
| QUINCES.                                                                                                                                                                                                                         |                                                                    |                                                                                                                                                     |                                                                                 |  |  |  |  |
| Angers, 3 to 4 feet.<br>2 to 3 feet.<br>Champion, 4 to 5 feet.<br>0range, 4 to 5 feet.<br>3 to 4 feet.<br>Meech and Rea, 4 to 5 feet.                                                                                            | 40                                                                 | 2 00<br>1 50<br>3 50<br>3 50<br>3 00<br>4 00                                                                                                        | 30 00<br>25 00                                                                  |  |  |  |  |
| APRICOTS.<br>4 to 5 feet<br>3 to 4 feet                                                                                                                                                                                          | 35                                                                 | 3 00<br>2 50                                                                                                                                        |                                                                                 |  |  |  |  |
| NECTARINES.                                                                                                                                                                                                                      |                                                                    |                                                                                                                                                     |                                                                                 |  |  |  |  |
| 4 to 5 feet<br>3 to 4 feet                                                                                                                                                                                                       | . 50<br>40                                                         | 4 00<br>3 50                                                                                                                                        |                                                                                 |  |  |  |  |
| MULBERRIES.                                                                                                                                                                                                                      |                                                                    |                                                                                                                                                     |                                                                                 |  |  |  |  |
| New American and Downing                                                                                                                                                                                                         |                                                                    | 6.00                                                                                                                                                |                                                                                 |  |  |  |  |
| 5 to 6 feet<br>4 to 5 feet<br>Russian and White, 4 to 6 feet<br>""" 3 to 4 feet<br>""" 2 to 3 feet<br>""" 116 to 2 feet                                                                                                          | . 30<br>. 20<br>. 15<br>. 10                                       | 5 00<br>2 50<br>1 50<br>1 00<br>50                                                                                                                  | 20 00<br>12 00<br>2 00                                                          |  |  |  |  |
| Black English, 4 to 6 feet                                                                                                                                                                                                       | . 40<br>. 30                                                       | 2 50                                                                                                                                                |                                                                                 |  |  |  |  |