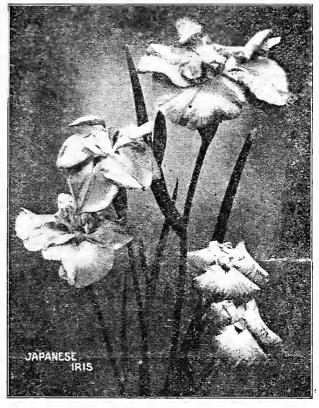

.50.

Finest Mixed (Our selection), each, 20c; per dozen, \$2.00. By mail, each 25c; per dozen, \$2.50.

We can furnish large clumps of most of the above varieties from \$1.00 to \$1.50 each.

#### SIBERIAN IRIS

(Iris Siberica)

Of slender growth, with narrow grass-like foliage and tall stems.

Flowers similar to those of the American Iris, but smaller and much more numerous. The plants form large, strong, compact clumps and bloom during May and June so freely that the deep blue flowers give almost a solid color effect.

Of strong, vigorous habit, growing in good soil 4 feet high, with exceptionally large, fragrant flowers, standards lavendar, falls lavender, shaded blue; exquisite in every way and fine for massing. Blooms during May and June.

Each, 25c; per dozen, \$2.50. Spanish Iris



#### AMERICAN IRIS

(Flag Iris)

HE American Iris is one of the most desirable May flowering plants. The flowers are of large size and of exquisite colors.

For the best results plant in well-drained sunny position, barely covering the roots. Avoid fresh manure in preparing your border. Canary Bird. Light yellow or buff. Ceerulea. Sky blue.

Florentina Alba. White. Florentina Coerulea. Blue, very fine.

King of Yellows. Yellow. L'Innecence. White veined with orange purple.

Mme. Chereau. Pure white, border of blue.

Mont Blanc. Purc white.

Purpurascens. Dark purple. Queen Victoria. Blue, chang-ing to bluish white. Thorbecke. White and deep

violet.

Price of above, each, 20c; per dozen, \$2.09.

If by mail, add 5c each, 58c per dozen.

We can furnish large clumps of most of the above va