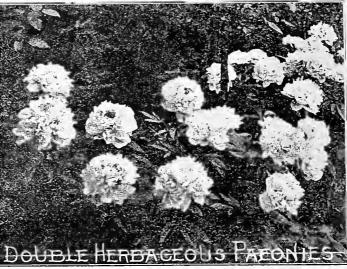

ca)

The bulbs should be planted 2 to 3 inches deep and 6 inches apart. They flower in June, and the bulbs may either be lifted or allowed to remain for another season.

Blue, bronze, yellow and white; separate colors, cach, 5c; per dozen, 50c; per 100, \$3.30.

# The J. M. McCullough's Sons Co., Seedsmen GEO. H. PARVIN, Vice-President.

Phone

Main 4598

316 WALNUT STREET, 316

CINCINNATI

United States Food Administration License Number G-18737.



## PAEONIES

## **DOUBLE** HERBACEOUS PAEONIES

AGNIFICENT, hardy plants, almost rivaling the rose in perfume, brilliancy, color and perfection of bloom. They are perfectly hardy, require little or no care, and produce larger or finer blooms when well established.

All our Paeony roots are furnished in divisions of from three to five eyes.





Mathilde de Roseneck. Late, soft flesh-pink, shading deeper toward the center with tintings of lilac and chamois; petals bordered with silver and occasional narrow edgings of bright carmine... Each, 50c

Meissionier. Broad outer petals, brilliant purple ama-

ranth, inner petals crimson, free bloomer. 

Queen Victoria. Large, full compact bloom, opening flesh, changing to white, center petals tipped with 

Tricolor Rosea. Dark violet rose; large globular flower . . . . . . . . . . . . . . . . . Each, 40c

#### McCULLOUGH'S PAEONY COLLECTION.

One each of the above twenty named varieties for \$7.00, purchaser paying express charges.

If to be sent by mail, add 5c each, 50c per dozen.

#### Paeonia Officinalis

THIS type is the real old-fashioned "Paeony," and comes into bloom from ten day